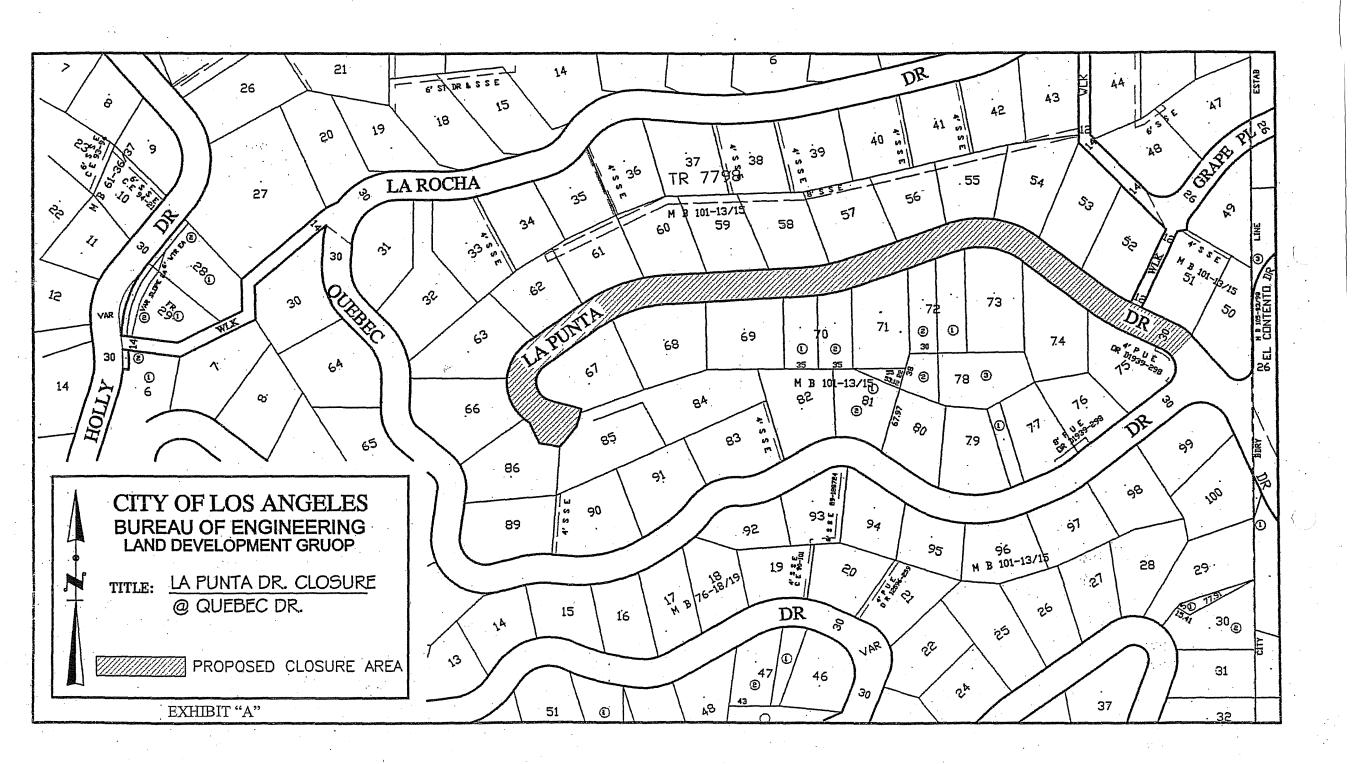

Vehicular or pedestrian traffic in the street contributed to the criminal activities; and

The street has not been designated as a through highway or arterial street; and

The Council of the City of Los Angeles hereby finds and determines that La Punta Drive westerly of Quebec Drive as shown on attached "Exhibit A" is unnecessary to be opened for pedestrian and vehicular traffic; and

The particular portion of the public street which is temporarily closed is described herein as follows:

La Punta Drive westerly of Quebec Drive.

The City Clerk shall certify this resolution and affix the City seal, and shall transmit a sealed copy of this resolution to the City Engineer.

IT IS THEREFORE RESOLVED, that the street described hereinabove and shown on attached "Exhibit A" is closed for one additional (18) month period.

| I certify that the foregoing resolution Los Angeles at its meeting of members.  | n was adopted by the Council of the City of by a majority vote of all its |
|---------------------------------------------------------------------------------|---------------------------------------------------------------------------|
|                                                                                 | JUNE LAGMAY, City Clerk                                                   |
|                                                                                 | BY Deputy                                                                 |
| Approved as to Form and Legality Carmen A. Trutanich, City Attorney  BY  Deputy |                                                                           |
| Council File No. <u>02-1043</u>                                                 | ·                                                                         |