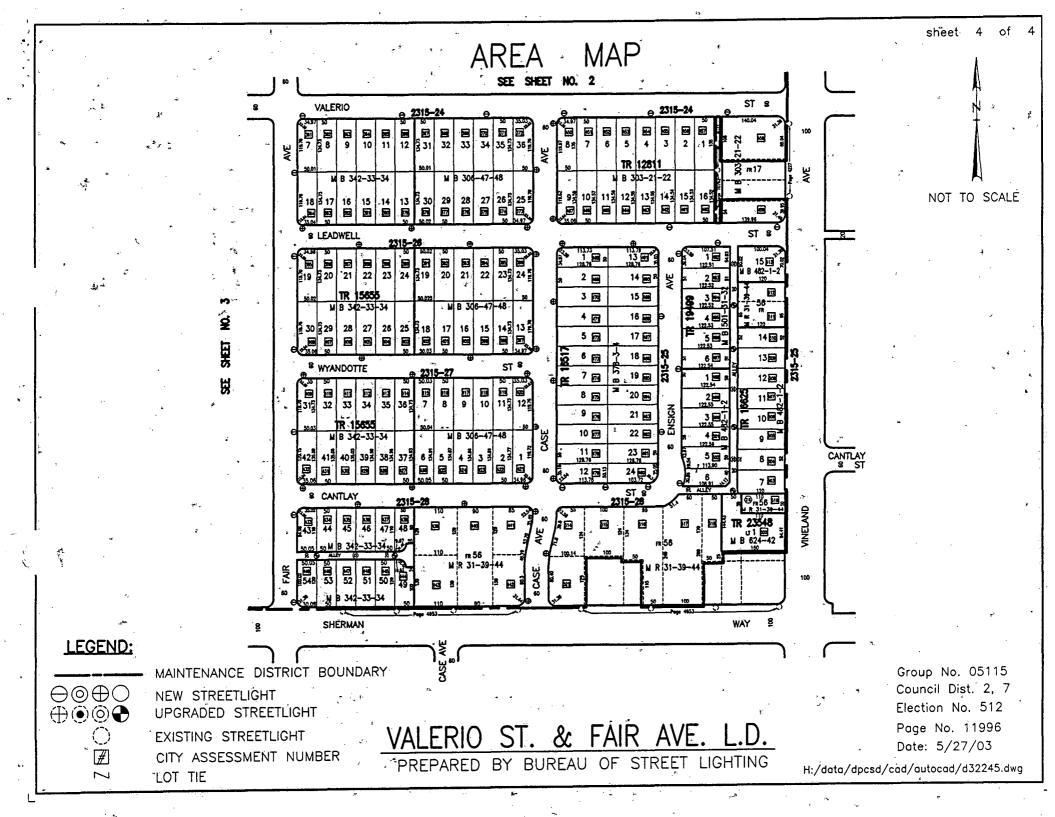

Section 4. The Council hereby determines and declares that the district which receives special benefit from said improvement, and is to be assessed to pay the costs and expenses thereof, is described by the diagram with City page numbers 12724 and accompanying assessment roll included by reference in the said report of the Director of the Bureau of Street Lighting adopted by the Board of Public Works, which diagram indicates by a boundary line the extent of the territory included within the assessment district. Reference is hereby made to said report and diagram for a full and complete description of said district, which diagram shall govern for all details as to the extent thereof. All public streets and alleys or portions thereof are hereby excepted therefrom.

### II. Assessment Information

The proposed Assessment described in this Notice is new and, if approved, will appear on your property tax bill.

- 1. Description of District: See enclosed map
- 2. Your Proposed Annual Assessment: The proposed Assessment on your property for Fiscal Year (FY) 2007-08 is shown on the enclosed yellow ballot. (Fiscal Year is from July 1 to June 30)
- **3. Entire District Proposed Annual Assessment:** The proposed annual assessment for the entire district for FY 2007-08 is \$9,981.77.
- 4. Duration of the Proposed Assessment: Annually on tax bills.
- 5. Reason for the Assessment: To pay for the costs of operating, servicing and maintaining local street lighting. These costs include, but are not limited to electricity, lamps, fixtures, poles, wires, repair crews and vehicles and other items necessary to operate the streetlights in the City of Los Angeles.
- 6. Calculation of the Assessment: The back of this notice explains how assessments are calculated. All parcels within an Assessment District that receive special benefit(s) from enhanced levels of local street lighting are assessed in proportion to the special benefit(s) they receive. The assessment rates that are shown are considered the rates for FY 2007-08 and will be increased every year by 2%, not to exceed the annual change in the Consumer Price Index (CPI) during the preceding year ending in March, for all Urban Consumers in the Los Angeles, Riverside, and Orange County areas. The actual assessments levied in any fiscal year will be as approved by the City Council and may not exceed the assessment rate without receiving property owner approval.
- 7. Balloting Results: If a majority of the ballots returned are in support of the Assessment District, the District will be formed and the Assessment in the amount listed on the enclosed ballot will be imposed. If a majority of the ballots returned are in opposition to the Assessment District, the Assessment will not be imposed and the subject streetlights will be removed from service. Ballots are weighted proportionally by each parcel's Assessment amount. (\$1 = 1 vote.)