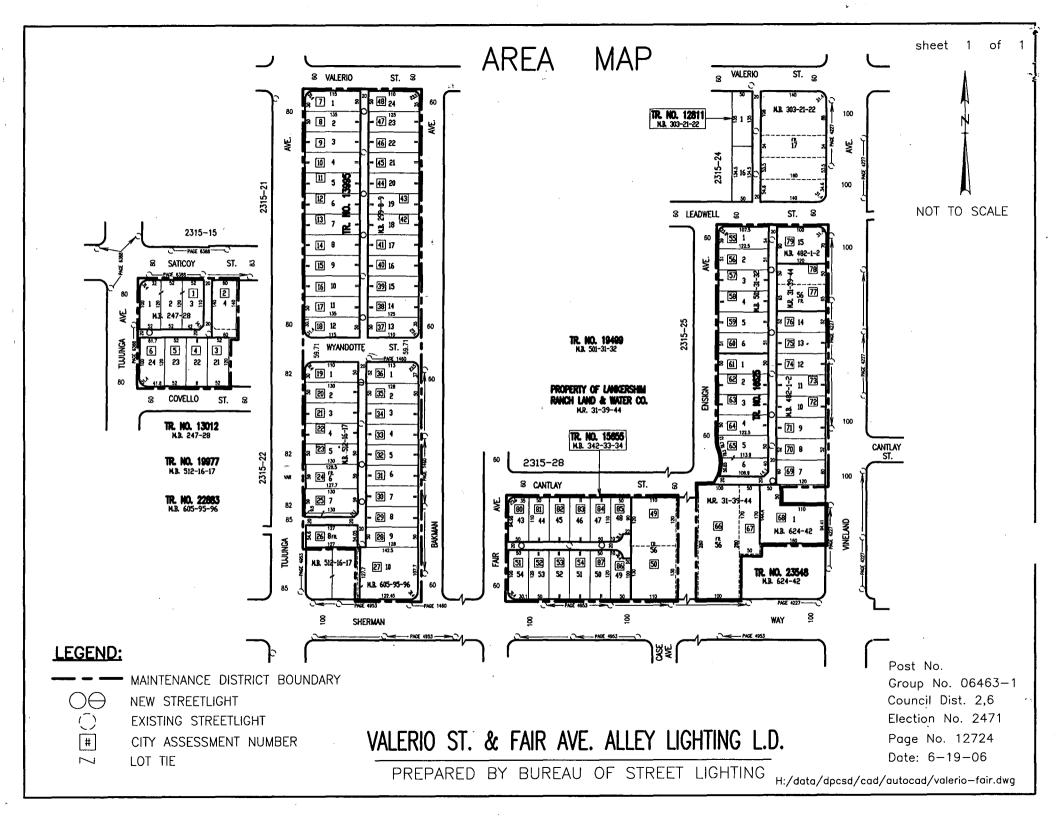

Section 4. The Council hereby determines and declares that the district which receives special benefit from said improvement, and is to be assessed to pay the costs and expenses thereof, is described by the diagram with City page numbers 12724 and accompanying assessment roll included by reference in the said report of the Director of the Bureau of Street Lighting adopted by the Board of Public Works, which diagram indicates by a boundary line the extent of the territory included within the assessment district. Reference is hereby made to said report and diagram for a full and complete description of said district, which diagram shall govern for all details as to the extent thereof. All public streets and alleys or portions thereof are hereby excepted therefrom.

### II. Assessment Information

The proposed Assessment described in this Notice is new and, if approved, will appear on your property tax bill.

- 1. Description of District: See enclosed map
- 2. Your Proposed Annual Assessment: The proposed Assessment on your property for Fiscal Year (FY) 2007-08 is shown on the enclosed yellow ballot. (Fiscal Year is from July 1 to June 30)
- **3. Entire District Proposed Annual Assessment:** The proposed annual assessment for the entire district for FY 2007-08 is \$9,981.77.
- 4. Duration of the Proposed Assessment: Annually on tax bills.
- 5. Reason for the Assessment: To pay for the costs of operating, servicing and maintaining local street lighting. These costs include, but are not limited to electricity, lamps, fixtures, poles, wires, repair crews and vehicles and other items necessary to operate the streetlights in the City of Los Angeles.
- 6. Calculation of the Assessment: The back of this notice explains how assessments are calculated. All parcels within an Assessment District that receive special benefit(s) from enhanced levels of local street lighting are assessed in proportion to the special benefit(s) they receive. The assessment rates that are shown are considered the rates for FY 2007-08 and will be increased every year by 2%, not to exceed the annual change in the Consumer Price Index (CPI) during the preceding year ending in March, for all Urban Consumers in the Los Angeles, Riverside, and Orange County areas. The actual assessments levied in any fiscal year will be as approved by the City Council and may not exceed the assessment rate without receiving property owner approval.
- 7. Balloting Results: If a majority of the ballots returned are in support of the Assessment District, the District will be formed and the Assessment in the amount listed on the enclosed ballot will be imposed. If a majority of the ballots returned are in opposition to the Assessment District, the Assessment will not be imposed and the subject streetlights will be removed from service. Ballots are weighted proportionally by each parcel's Assessment amount. (\$1 = 1 vote.)