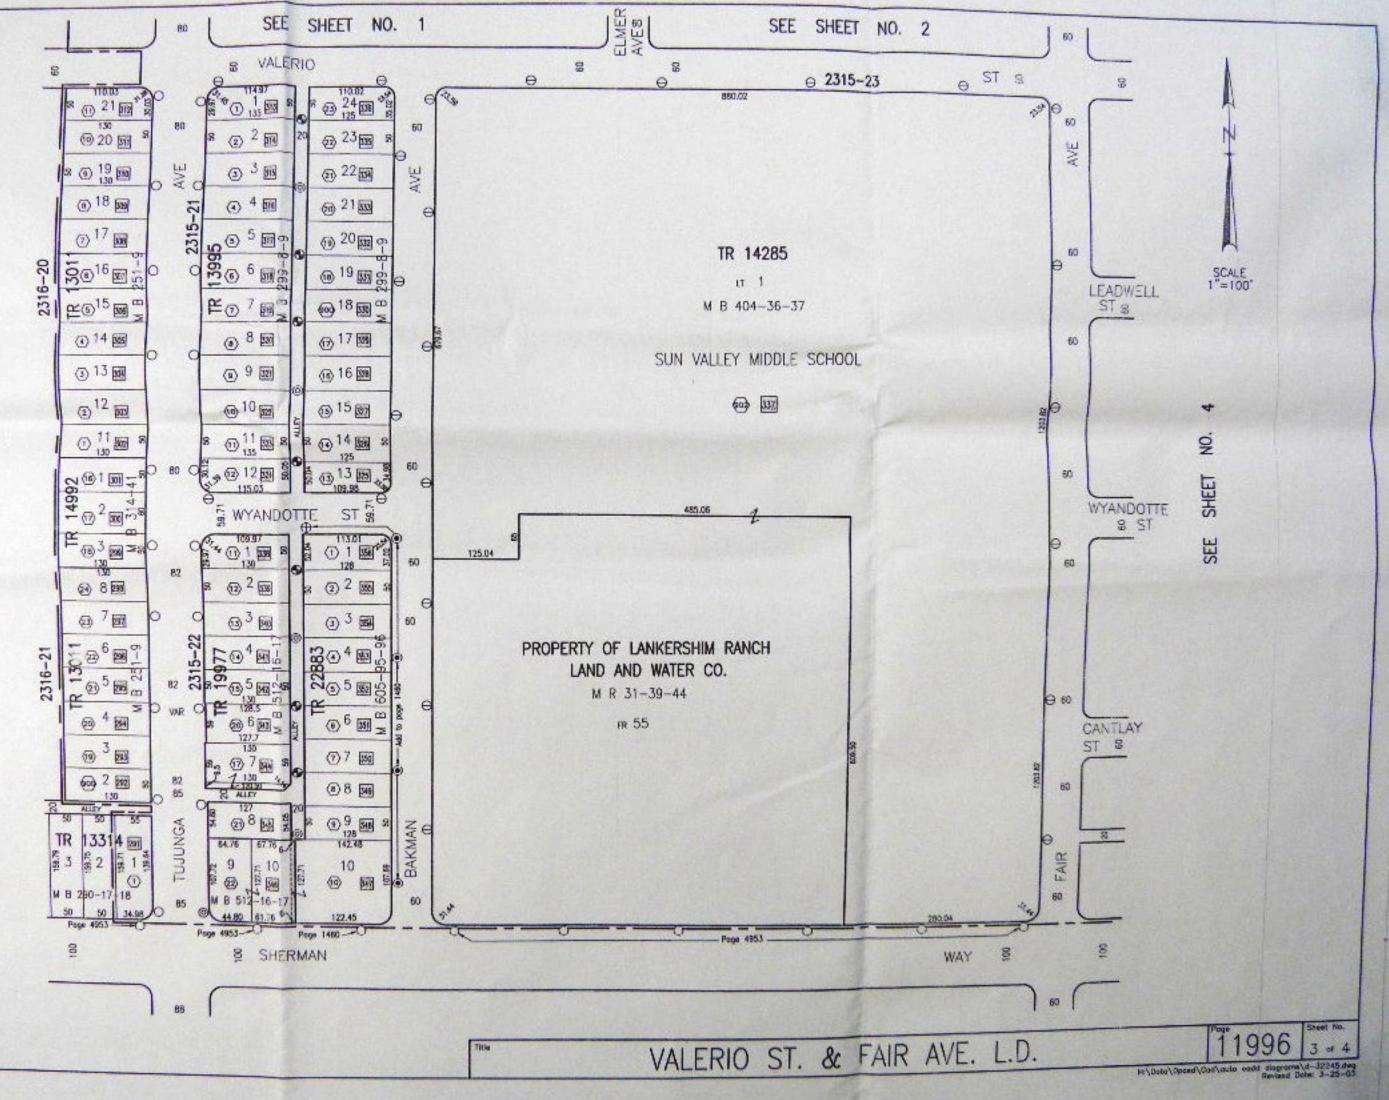

Section 4. The Council hereby determines and declares that the district which receives special benefit from said improvement, and is to be assessed to pay the costs and expenses thereof, is described by the diagram with City page numbers 12724 and accompanying assessment roll included by reference in the said report of the Director of the Bureau of Street Lighting adopted by the Board of Public Works, which diagram indicates by a boundary line the extent of the territory included within the assessment district. Reference is hereby made to said report and diagram for a full and complete description of said district, which diagram shall govern for all details as to the extent thereof. All public streets and alleys or portions thereof are hereby excepted therefrom.