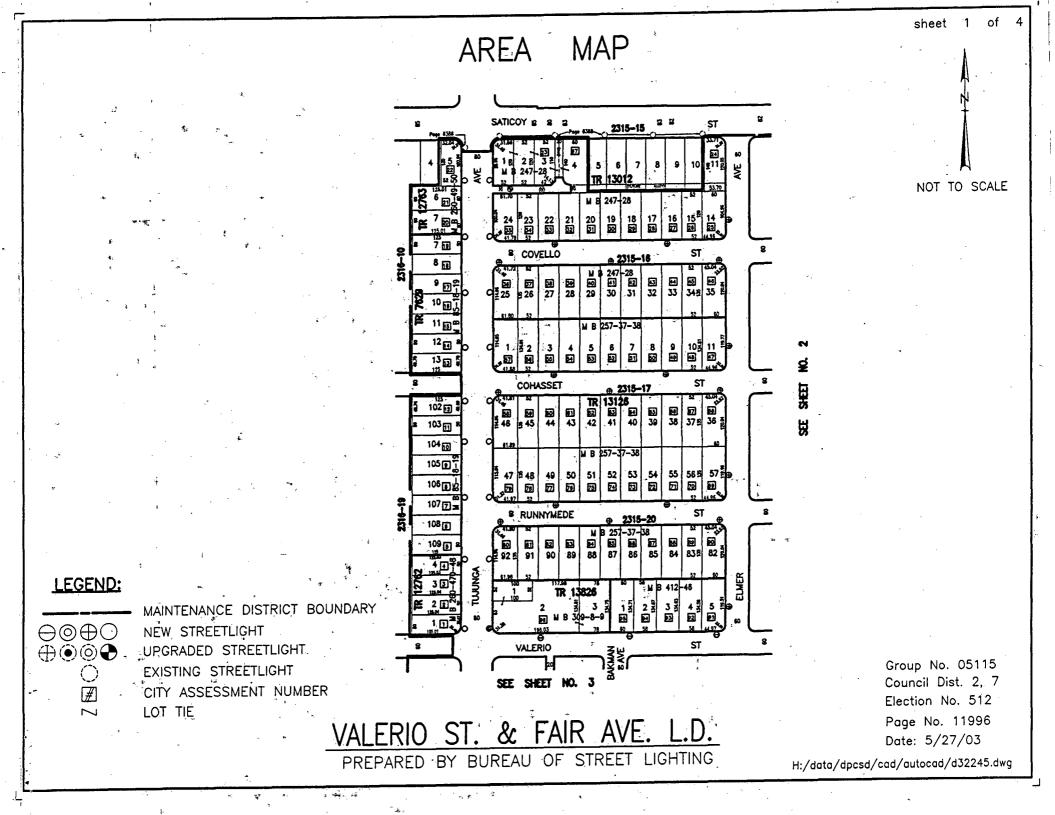

75                     |
| 7.           | \$520.00                              | \$18.20           | \$130.00 + \$18.20                     |
| 8            | \$390.00                              | \$13.65           | \$130.00 + \$13.65                     |
| - 9          | \$260.00                              | \$ 9.10           | \$130.00 + \$ 9.10                     |
| ± 10         | \$130.00                              | \$ 4.55           | \$130.00 + \$ 4.55                     |
| ТС           | DTAL **                               | \$250.25          | \$1,300.00 + \$250.25                  |

Para más información, por favor llamar al (213) 847-5450, Buró de Alumbrado Público.

Sinceramente,

Stan Horwitz, Senior Engineer Manager

TFT/SMH (L/LIAISON/8000

14 1 4

1

3 Y. 4









No.

# CITY OF LOS ANGELES

DATE: July 9, 2003

TO: City Attorney Room 1800, City Hall East, MS 140

Attention: Susan D. Pfann

FROM: Mary Marcus, Acting Division Manager Bureau of Street Lighting Assessment Engineering Division 600 S. Spring St., Suite 700, MS 515

By: Rolando I. Gacias

## SUBJECT: VALERIO STREET AND FAIR AVENUE LIGHTING DISTRICT A'13-L9670039

(Assessment Street Lighting Improvement)

Attached for your approval as to form and legality is the proposed draft of the Ordinance confirming the assessment and ordering the work for the subject improvement. Also attached for your reference is a copy of Council File No. 03-0954. This Ordinance is scheduled for adoption by the City Council on August 5, 2003.

If you have any questions, please call Rolando I. Gacias of my s