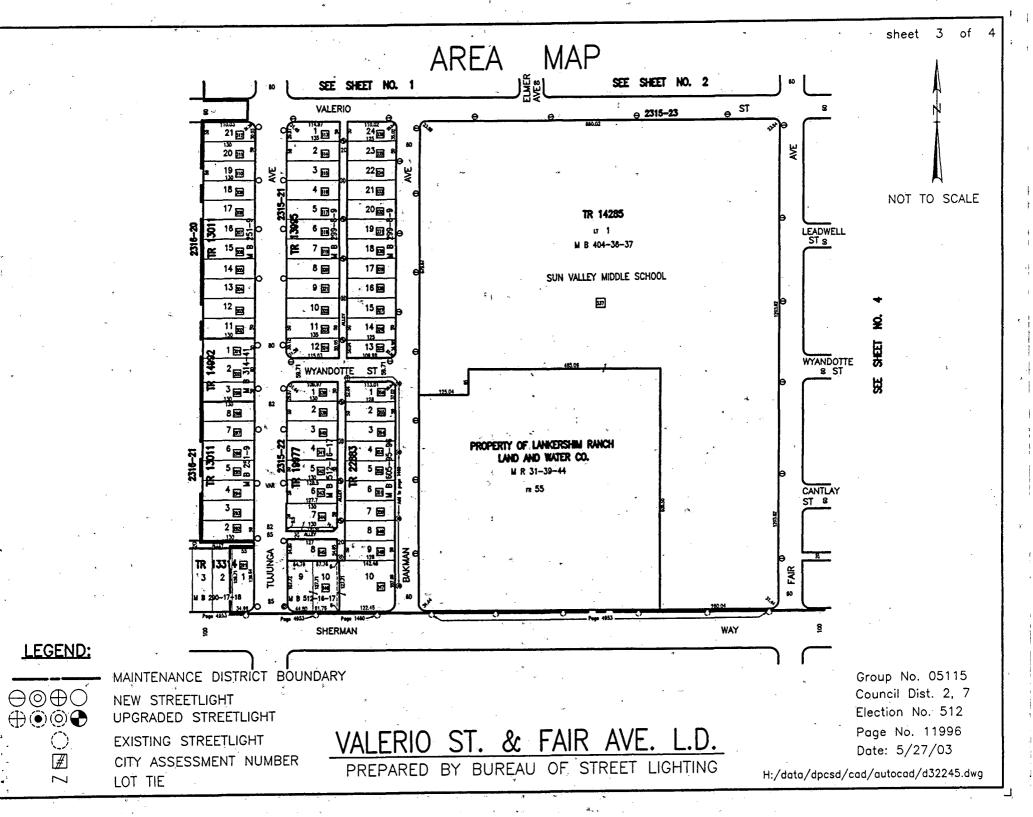

Section 4. The Council hereby determines and declares that the district which receives special benefit from said improvement, and is to be assessed to pay the costs and expenses thereof, is described by the diagram with City page numbers 12724 and accompanying assessment roll included by reference in the said report of the Director of the Bureau of Street Lighting adopted by the Board of Public Works, which diagram indicates by a boundary line the extent of the territory included within the assessment district. Reference is hereby made to said report and diagram for a full and complete description of said district, which diagram shall govern for all details as to the extent thereof. All public streets and alleys or portions thereof are hereby excepted therefrom.

### II. Assessment Information

The proposed Assessment described in this Notice is new and, if approved, will appear on your property tax bill.

- 1. Description of District: See enclosed map
- 2. Your Proposed Annual Assessment: The proposed Assessment on your property for Fiscal Year (FY) 2007-08 is shown on the enclosed yellow ballot. (Fiscal Year is from July 1 to June 30)
- **3. Entire District Proposed Annual Assessment:** The proposed annual assessment for the entire district for FY 2007-08 is \$9,981.77.
- 4. Duration of the Proposed Assessment: Annually on tax bills.
- 5. Reason for the Assessment: To pay for the costs of operating, servicing and maintaining local street lighting. These costs include, but are not limited to electricity, lamps, fixtures, poles, wires, repair crews and vehicles and other items necessary to operate the streetlights in the City of Los Angeles.
- 6. Calculation of the Assessment: The back of this notice explains how assessments are calculated. All parcels within an Assessment District that receive special benefit(s) from enhanced levels of local street lighting are assessed in proportion to the special benefit(s) they receive. The assessment rates that are shown are considered the rates for FY 2007-08 and will be increased every year by 2%, not to exceed the annual change in the Consumer Price Index (CPI) during the preceding year ending in March, for all Urban Consumers in the Los Angeles, Riverside, and Orange County areas. The actual assessments levied in any fiscal year will be as approved by the City Council and may not exceed the assessment rate without receiving property owner approval.
- 7. Balloting Results: If a majority of the ballots returned are in support of the Assessment District, the District will be formed and the Assessment in the amount listed on the enclosed ballot will be imposed. If a majority of the ballots returned are in opposition to the Assessment District, the Assessment will not be imposed and the subject streetlights will be removed from service. Ballots are weighted proportionally by each parcel's Assessment amount. (\$1 = 1 vote.)