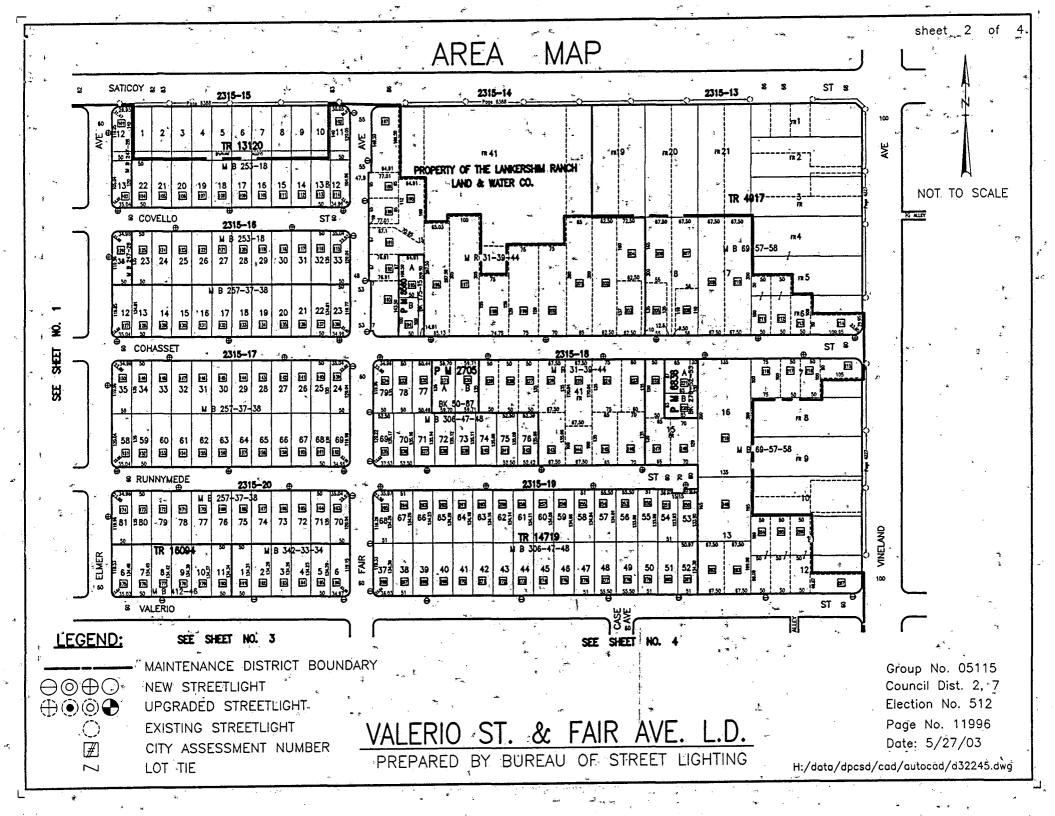

Section 4. The Council hereby determines and declares that the district which receives special benefit from said improvement, and is to be assessed to pay the costs and expenses thereof, is described by the diagram with City page numbers 12724 and accompanying assessment roll included by reference in the said report of the Director of the Bureau of Street Lighting adopted by the Board of Public Works, which diagram indicates by a boundary line the extent of the territory included within the assessment district. Reference is hereby made to said report and diagram for a full and complete description of said district, which diagram shall govern for all details as to the extent thereof. All public streets and alleys or portions thereof are hereby excepted therefrom.

### II. Assessment Information

The proposed Assessment described in this Notice is new and, if approved, will appear on your property tax bill.

- 1. Description of District: See enclosed map
- 2. Your Proposed Annual Assessment: The proposed Assessment on your property for Fiscal Year (FY) 2007-08 is shown on the enclosed yellow ballot. (Fiscal Year is from July 1 to June 30)
- **3. Entire District Proposed Annual Assessment:** The proposed annual assessment for the entire district for FY 2007-08 is \$9,981.77.
- 4. Duration of the Proposed Assessment: Annually on tax bills.
- 5. Reason for the Assessment: To pay for the costs of operating, servicing and maintaining local street lighting. These costs include, but are not limited to electricity, lamps, fixtures, poles, wires, repair crews and vehicles and other items necessary to operate the streetlights in the City of Los Angeles.
- 6. Calculation of the Assessment: The back of this notice explains how assessments are calculated. All parcels within an Assessment District that receive special benefit(s) from enhanced levels of local street lighting are assessed in proportion to the special benefit(s) they receive. The assessment rates that are shown are considered the rates for FY 2007-08 and will be increased every year by 2%, not to exceed the annual change in the Consumer Price Index (CPI) during the preceding year ending in March, for all Urban Consumers in the Los Angeles, Riverside, and Orange County areas. The actual assessments levied in any fiscal year will be as approved by the City Council and may not exceed the assessment rate without receiving property owner approval.
- 7. Balloting Results: If a majority of the ballots returned are in support of the Assessment District, the District will be formed and the Assessment in the amount listed on the enclosed ballot will be imposed. If a majority of the ballots returned are in opposition to the Assessment District, the Assessment will not be imposed and the subject streetlights will be removed from service. Ballots are weighted proportionally by each parcel's Assessment amount. (\$1 = 1 vote.)