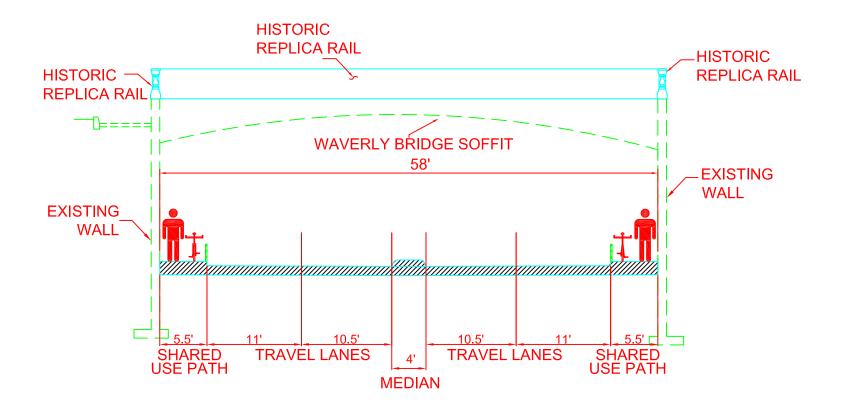

#### HYPERION AVENUE AT WAVERLY DRIVE

- 1) FOUR LANES
- 2) SHARED USE PATH, BOTH SIDES

This Exhibit is strictly a preliminary design alternative under consideration, and does not represent the final design of the bridge. TRANSMITTAL 3