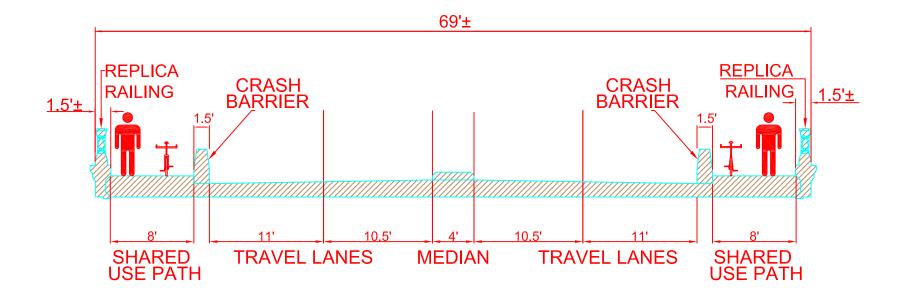

#### HYPERION AVENUE BRIDGE OVER I-5, RIVERSIDE DRIVE AND LA RIVER

- 1) FOUR LANES
- 2) SHARED USE PATH, BOTH SIDES