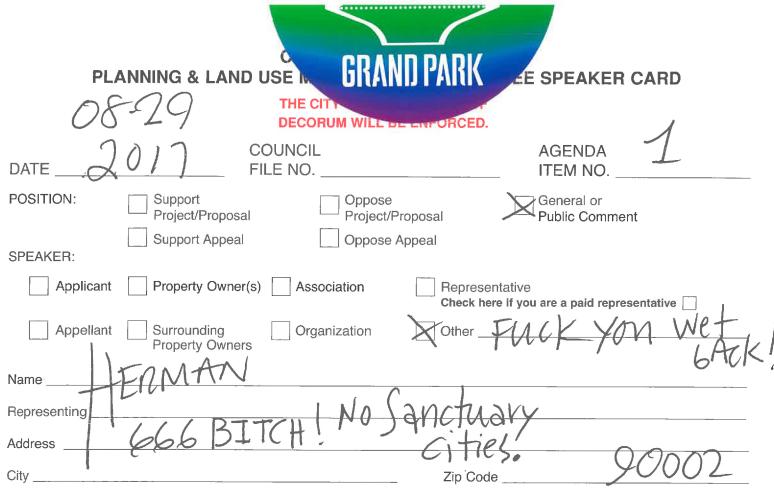

## CITY OF LOS ANGELES PLANNING & LAND USE MANAGEMENT COMMITTEE SPEAKER CARD

THE CITY COUNCIL'S RULES OF DECORUM WILL BE ENFORCED.

| DATE \$-)4                                                                                                                | -2017 CC                       | DUNCIL D7-1          | 175                   | AGENDA ////////////////////////////////////   |  |
|---------------------------------------------------------------------------------------------------------------------------|--------------------------------|----------------------|-----------------------|-----------------------------------------------|--|
| POSITION:                                                                                                                 | Support<br>Project/Proposal    | Oppose<br>Project/Pr | oposal                | General or Public Comment                     |  |
| SPEAKER:                                                                                                                  | Support Appeal                 | Oppose A             | ppeal                 |                                               |  |
| Applicant                                                                                                                 | Property Owner(s)              | Association          | Represer<br>Check her | ntative<br>e if you are a paid representative |  |
| Appellant                                                                                                                 | Surrounding<br>Property Owners | Organization         | Other                 |                                               |  |
| Name                                                                                                                      |                                | Lit Me               | msic                  |                                               |  |
| Representing                                                                                                              |                                |                      |                       |                                               |  |
| Address                                                                                                                   |                                |                      |                       |                                               |  |
| City                                                                                                                      | Zip Code                       |                      |                       |                                               |  |
| Please see reverse of card for important information and submit this entire card to the presiding officer or chairperson. |                                |                      |                       |                                               |  |