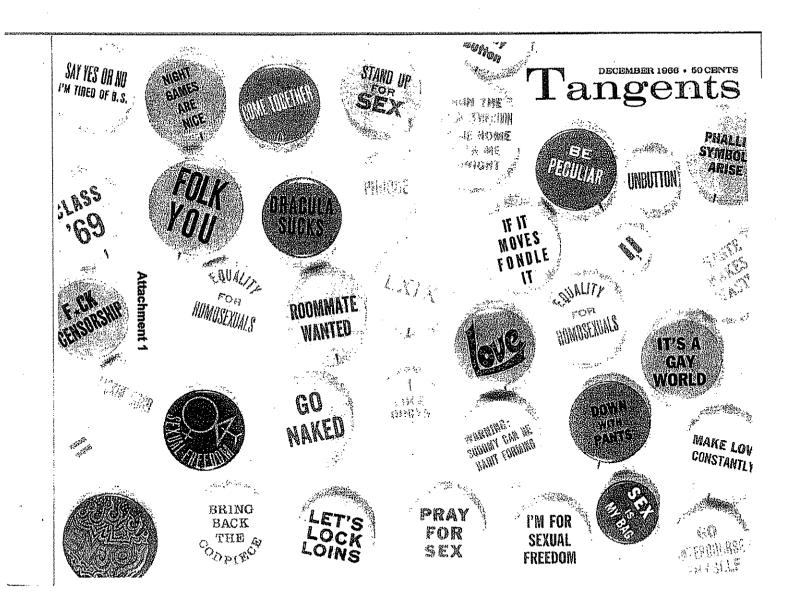

With a burgeoning gay rights movement, 1960s youth counterculture, and the growth of alternative publications, groups of individuals reacted defiantly to the LAPD raid of the Black Cat, raids that had become commonplace for most of the 1950s-1960s. Two recently formed organizations, PRIDE (Personal Rights in Defense and Education) and SCCRH (Southern California Council on Religion and the Homophile) organized a protest on February 11<sup>th</sup>, 1967. A crowd of 300-600 individuals gathered in front of the subject building and held a peaceful demonstration.