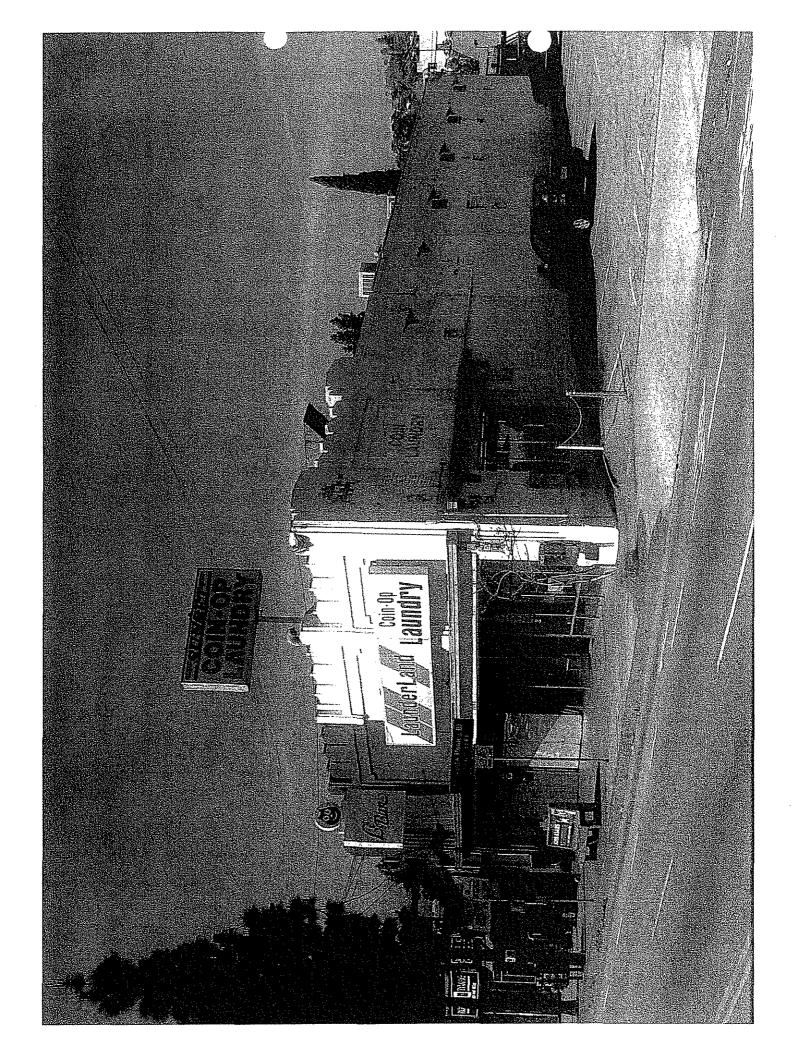

#### SUMMARY

Built in 1939 and located in the Silver Lake area, this one-story commercial building exhibits character defining features of the Art Deco style. Located on Sunset Boulevard, the subject building is rectangular in plan with a flat roof. The exterior is smooth stucco. Glass and steel storefront windows and entrances are angled inwards. The four bay upper façade features a stylized slightly apexed parapet with fluted vertical projections and geometric motifs. This feature wraps the east elevation for one bay and includes a storefront window facing a parking lot. The side elevations feature unadorned smooth stucco punctuated by fluted vertical pilasters. A flag sign is located above the entry with a circular cat face in the upper portion and "Le Bar" inscribed in rectangular portion. The subject building is currently partitioned into two separate commercial units, one housing a laundromat and the other a night club bar.

#### **SUMMARY**

Built in 1939 and located in the Silver Lake area, this one-story commercial building exhibits character defining features of the Art Deco style. Located on Sunset Boulevard, the subject building is rectangular in plan with a flat roof. The exterior is smooth stucco. Glass and steel storefront windows and entrances are angled inwards. The four bay upper façade features a stylized slightly apexed parapet with fluted vertical projections and geometric motifs. The side elevations feature unadorned smooth stucco punctuated by fluted vertical pilasters. A flag sign is located above the entry with a circular cat face in the upper portion and "Le Bar" inscribed in rectangular portion. The subject building is currently partitioned into two separate commercial units, one housing a laundromat and the other a night club bar.

## **DESCRIPTION WORK SHEET**

TYPE OR PRINT IN ALL CAPITAL BLOCK LETTERS

| THE                        | THE BLACK CAT                                                                 | IS A                                                           | 1                                  | NUMBER OF STORIES                                     | STORY,                  |
|----------------------------|-------------------------------------------------------------------------------|----------------------------------------------------------------|------------------------------------|-------------------------------------------------------|-------------------------|
|                            | ART DECO                                                                      | RECTANGULAR PLAN SHAPE (SEE CHAPT)                             | PLAN                               | COMMERCIAL BL                                         |                         |
| WITH A                     | SMOOTH STUCCO MATERIAL (WOOD SIDING, WOOD SHINGLES, BRICK, STUC               | FINISH AND                                                     | <u> </u>                           | ETAL<br>material (wood, metal, et                     | TRIM.                   |
| ITS                        | FLAT ROOF IS                                                                  | COVERED WITH ROLL<br>MATERIAL (CLAYTILE, ASPHALT OR W          |                                    | J . GLASS<br>WINDOW MATER                             | AND STEEL ,             |
| WINDOW TYPE [              | FIXED PANE<br>DOUBLE HUNG (SUDES UP & DOWN), CASEMENT (OPENS C                | ut), horizontal suding, etc)                                   |                                    | ARE                                                   | PART OF THE DESIGN.     |
| THE EN                     | TRY FEATURES A                                                                | SIMPLE INWA                                                    | ARD ANGLED STOP<br>ER CORNER ETC.) | REFRONT WITH A FI                                     | AT SURFACE .            |
| WITH A _                   | FLAT DOUBLE ALUMINUM ENTRY DOOR STYLE (SEE CHART)                             |                                                                | DOOR. ADDITIC                      | NAL CHARACTER                                         | DEFINING ELEMENTS       |
| OF THE                     | STRUCTURE ARE A DECOR                                                         | ATIVE PARAPET ON FR                                            |                                    |                                                       |                         |
|                            | ORCH COVERING THE TRIANG<br>cation of chimneys; shutters; secondary finish ma |                                                                |                                    | CATED ABOVE THE                                       | BAR ENTRY WITH A CAT    |
|                            | THE UPPER CIRCULAR PORTION OF ASYMMETRY, CORNICES; FRIEZE                     |                                                                |                                    | ED IN THE RECTAN                                      | GULAR LOWER PORTION     |
|                            | EN ORIGINALLY SAID "THE BL                                                    | ACK CAT" WHEN IT W                                             | AS INSTALLED IN                    | 1965). The bars                                       | TOREFRONT HAS NO        |
| WINDOW<br>ADDITIONAL DEF   | /S, BUT THE LAUNDROMAT SE<br>INING ELEMENTS                                   | ECTION HAS FIXED PAN                                           | IE GLASS AND A G                   | LASS ENTRY. VINT                                      | AGE LIGHTING FIXTURES   |
| ARE LOCA                   | ATED ABOVE SIMPLE RECTANGUI                                                   | LAR VENTS FACING THE I                                         | PARKING LOT. THAT                  | WALL ALSO DISPLAY                                     | S ART DECO PILASTERS    |
| AND A SIN                  | MPLE MODERNE DESIGN ON THE NING ELEMENTS                                      | PARAPET BEHIND THE IN                                          | IITIAL MORE ELABO                  | RATE ART DECO PARA                                    | APET FACING THE PARKING |
| LOT.                       | INING ELEMENTS                                                                |                                                                |                                    |                                                       |                         |
| ADDITIONAL DEFI            | ining elements                                                                |                                                                |                                    | A A A A A A A A A A A A A A A A A A A                 |                         |
| SECONI                     | DARY BUILDINGS CONSIST                                                        |                                                                | ARAGE: GARDEN SHELTER, ETC.        |                                                       |                         |
| SIGNIFIC                   | CANT INTERIOR SPACES IN                                                       |                                                                |                                    | EN BOX WITH SUBD<br>OLDINGS AND TRIM, SPECIAL GLASS V | DUED LIGHTING AND       |
| VINTAGE<br>DRNATE CEILINGS | CEILING FANS. A SQUARED ET PLASTER MOLDINGS; LIGHT PIXTURES, PAINTED DECORA   | U-SHAPED BAR IS LOC<br>VITON, GERAMIC TILE STAR BALUSTRADES, E | CATED TO THE LES                   | T OF THE MAIN EN                                      | TRANCE. EXPOSED         |
|                            | VHICH APPEARS TO BE A LATI<br>E MATURE TREES AND SHRUSS                       | ER ADDITION, HANGS I                                           | BELOW THE CEILI                    | NG AS A DECORATI                                      | VE ELEMENT AND A        |
| SMALL S                    | TAGE (INSTALLED IN 1984) I:<br>e mature trees and shrues                      | S LOCATED ON THE RI                                            | GHT SIDE OF THE                    | ROOM TOWARD TH                                        | IE REAR.                |
| IDENTIFY NOTABL            | E MATURE TREES AND SHRUBS                                                     |                                                                |                                    |                                                       |                         |