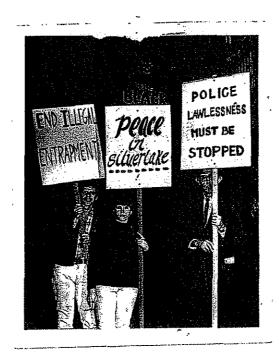

With a burgeoning gay rights movement, 1960s youth counterculture, and the growth of alternative publications, groups of individuals reacted defiantly to the LAPD raid of the Black Cat, raids that had become commonplace for most of the 1950s-1960s. Two recently formed organizations, PRIDE (Personal Rights in Defense and Education) and SCCRH (Southern California Council on Religion and the Homophile) organized a protest on February 11<sup>th</sup>, 1967. A crowd of 300-600 individuals gathered in front of the subject building and held a peaceful demonstration.