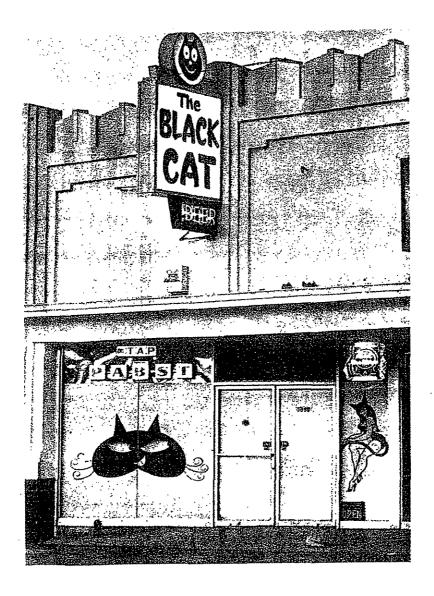

#### SUMMARY

Built in 1939 and located in the Silver Lake area, this one-story commercial building exhibits character defining features of the Art Deco style. Located on Sunset Boulevard, the subject building is rectangular in plan with a flat roof. The exterior is smooth stucco. Glass and steel storefront windows and entrances are angled inwards. The four bay upper façade features a stylized slightly apexed parapet with fluted vertical projections and geometric motifs. This feature wraps the east elevation for one bay and includes a storefront window facing a parking lot. The side elevations feature unadorned smooth stucco punctuated by fluted vertical pilasters. A flag sign is located above the entry with a circular cat face in the upper portion and "Le Bar" inscribed in rectangular portion. The subject building is currently partitioned into two separate commercial units, one housing a laundromat and the other a night club bar.

#### **SUMMARY**

Built in 1939 and located in the Silver Lake area, this one-story commercial building exhibits character defining features of the Art Deco style. Located on Sunset Boulevard, the subject building is rectangular in plan with a flat roof. The exterior is smooth stucco. Glass and steel storefront windows and entrances are angled inwards. The four bay upper façade features a stylized slightly apexed parapet with fluted vertical projections and geometric motifs. The side elevations feature unadorned smooth stucco punctuated by fluted vertical pilasters. A flag sign is located above the entry with a circular cat face in the upper portion and "Le Bar" inscribed in rectangular portion. The subject building is currently partitioned into two separate commercial units, one housing a laundromat and the other a night club bar.