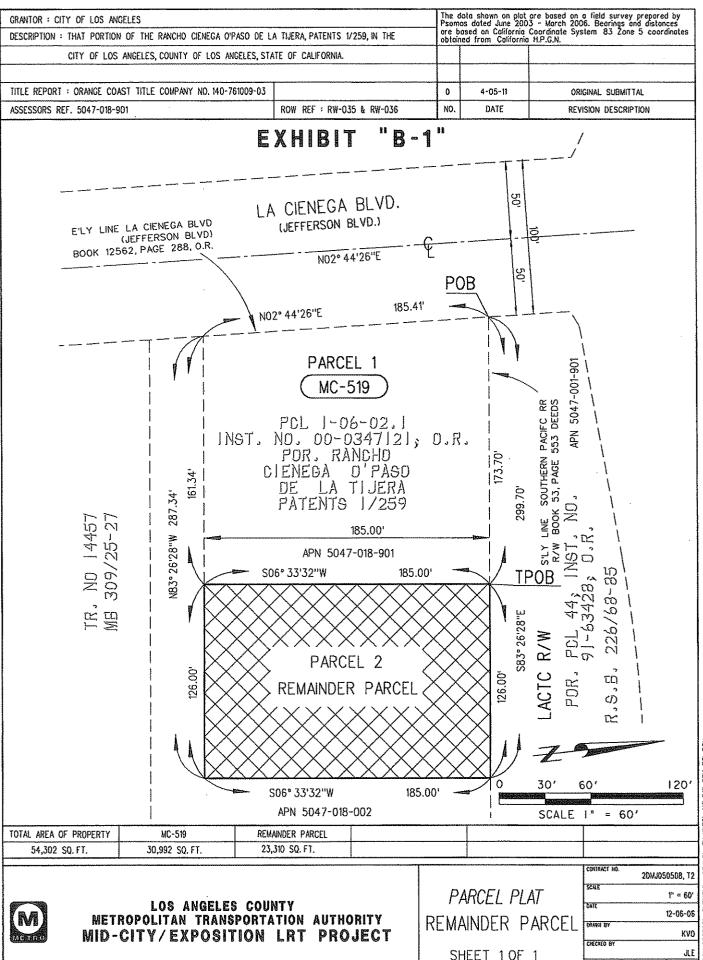

Dated this / day of Ostoken, 2011

By:

Velma C. Marshall

Deputy Executive Officer - Real Estate

Expo Project MC-519

| 1  | EXHIBIT 'A'                                                                               |
|----|-------------------------------------------------------------------------------------------|
| 2  | LEGAL DESCRIPTION                                                                         |
| 3  |                                                                                           |
| 4  | PARCEL 1 (MC-519)                                                                         |
| 5  |                                                                                           |
| 6  | That portion of Parcel 1-06-02.1, in the City of Los Angeles, County of Los Angeles,      |
| 7  | State of California, as described in the Grant Deed recorded March 8, 2000 as Instrument  |
| 8  | No. 00-0347121, Official Records of said County, lying westerly of the following          |
| 9  | described line:                                                                           |
| 10 |                                                                                           |
| 11 | Beginning at the northwesterly corner of said Parcel 1-06-02.1, said northwesterly corner |
| 12 | being the intersection of the easterly line of La Cienega Boulevard,                      |
| 13 | 100.00 feet wide, as shown on the map filed in Book 226, Pages 68 through 85, inclusive,  |
| 14 | of Records of Survey, in the Office of the County Recorder of said County, with the       |
| 15 | southerly line of Parcel 44 of the land described in the Grant Deed recorded January 15,  |
| 16 | 1991 as Instrument No. 91-63428, Official Records of said County, and as shown on said    |
| 17 | Record of Survey; thence along said southerly line South 83°26'28" East 173.70 feet to    |
| 18 | the True Point of Beginning; thence South 06°33'32" West 185.00 feet to the southerly     |
| 19 | line of said Parcel 1-06-02.1, said southerly line being parallel with and 185.00 feet    |
| 20 | southerly of said southerly line of Parcel 44.                                            |
| 21 |                                                                                           |
| 22 | Containing 30,992 square feet.                                                            |
| 23 |                                                                                           |
| 24 | EASEMENT PARCEL 1 – ECIS PIPELINE SUBSURFACE EASEMENT                                     |
| 25 |                                                                                           |
| 26 | That portion of the Parcel 1-06-02.1, in the City of Los Angeles, County of Los Angeles,  |
| 27 | State of California, as described in the Grant Deed recorded March 8, 2000 as Instrument  |
| 28 | 00-0347121, Official Records of said County, described as follows:                        |
| 29 |                                                                                           |
| 30 | Being a strip of land 30.00 feet wide, said strip lying 15.00 feet on each side of the    |
| 31 | following described line:                                                                 |

| 1  |                                                                                             |
|----|---------------------------------------------------------------------------------------------|
| 2  | Beginning at a point on the centerline of Jefferson Boulevard, 80.00 feet wide, as shown    |
| 3  | on the map filed in Book 226, Pages 68 through 85, inclusive, of Records of Survey in       |
| 4  | the Office of the County Recorder of said County, said point being South 83°26'28" East     |
| 5  | 512.33 feet along said centerline from the intersection with the centerline of La Cienega   |
| 6  | Boulevard, 100.00 feet wide; thence South 60°24'40" West (South 60°24'09" West per          |
| 7  | Instrument No. 01-0873747) 307.15 feet to the beginning of a curve concave                  |
| 8  | southeasterly having a radius of 500.00 feet; thence southwesterly 436.79 feet along said   |
| 9  | curve through a central angle of 50°03'09" to a point on the centerline of Corbett Street,  |
| 10 | 60.00 feet wide, as shown on said Record of Survey.                                         |
| 11 |                                                                                             |
| 12 | The sidelines of said strip shall be lengthened or shortened as to terminate northeasterly  |
| 13 | in a line lying normal to the northerly line of said Parcel 1-06-02.1, and 173.70 feet from |
| 14 | the northwesterly corner thereof and southerly in the southerly line of said Parcel.        |
| 15 |                                                                                             |
| 16 | The vertical limits of the easement shall extend 8.50 foot above and below the outside      |
| 17 | wall of the pipeline structure lying within the above-described strip.                      |
| 18 |                                                                                             |
| 19 | Containing 4,703 square feet.                                                               |
| 20 |                                                                                             |
| 21 | Together with that portion of said Parcel 1-06-02.1, lying southerly and westerly of the    |
| 22 | following described line:                                                                   |
| 23 |                                                                                             |
| 24 | EASEMENT PARCEL 2 – VENT PIPE UTILITY EASEMENT                                              |
| 25 |                                                                                             |
| 26 | Beginning at the northwesterly corner of said Parcel 1-06-02.1; thence along the            |
| 27 | northerly line thereof South 83°26'28" East 173.70 feet; thence South 06°33'32" West        |

262728293031

Beginning at the northwesterly corner of said Parcel 1-06-02.1; thence along the northerly line thereof South 83°26'28" East 173.70 feet; thence South 06°33'32" West 173.72 feet to a line lying parallel with and 11.28 feet northerly of the southerly line of said Parcel 1-06-02.1, and the **True Point of Beginning**; thence along said parallel line North 83°26'28" West 2.50 feet; thence South 06°33'32" West 2.95 feet to a line lying parallel with and 8.33 feet northerly of said southerly line; thence along said parallel line

| , i |                                                                                                |
|-----|------------------------------------------------------------------------------------------------|
| 2   | North 83°26'28" West 159.41 feet to the westerly line of said Parcel 1-06-02.1; thence         |
| 3   | North 06°33'32" East 129.58 feet; thence North 40°06'44" West 12.69 feet to the                |
| 4   | westerly line of said Parcel 1-06-02.1.                                                        |
| 5   |                                                                                                |
| 6   | Excepting therefrom the southerly 3.00 feet of said Parcel 1-06-02.1.                          |
| 7   |                                                                                                |
| 8   | Also excepting therefrom any portion lying within Easement Parcel 1 of this description.       |
| 9   |                                                                                                |
| 10  | Containing 1,279 square feet.                                                                  |
| 11  |                                                                                                |
| 12  | Also together with that portion of said Parcel 1-06-02.1, being a strip of land 7.00 feet      |
| 13  | wide, said strip lying 3.50 feet on each side of the following described line:                 |
| 14  |                                                                                                |
| 15  | EASEMENT PARCEL 3 – BYPASS TUNNEL SUBSURFACE EASEMENT                                          |
| 16  |                                                                                                |
| 17  | Beginning at the northwesterly corner of Parcel 1-06-02 1; thence along the westerly line      |
| 18  | thereof South 02°44'26" West 47.53 feet to the True Point of Beginning; thence                 |
| 19  | South 40°08'54" East 115.94 feet to a point hereinafter referred to as Point "A."              |
| 20  |                                                                                                |
| 21  | Together with that portion of said Parcel 1-06-02.1, being a strip of land 10.25 feet wide,    |
| 22  | said strip lying 5.125 feet on each side of the following described line:                      |
| 23  | ·                                                                                              |
| 24  | <b>Beginning</b> at said Point "A"; thence South 40°08'54" East 5.66 feet to the northwesterly |
| 25  | sideline of Easement Parcel 1 of this description.                                             |
| 26  |                                                                                                |
| 27  | The sidelines of said strip shall be lengthened or shortened as to terminate northwesterly     |
| 28  | on the easterly line of said La Cienega Boulevard and southeasterly in the northwesterly       |
| 29  | sideline of Easement Parcel 1 of this description.                                             |
| 30  |                                                                                                |
| 31  |                                                                                                |

| 1      |                                                                                          |
|--------|------------------------------------------------------------------------------------------|
| 1<br>2 | The vertical limits of this easement shall extend 1.00 foot above and below the outside  |
|        |                                                                                          |
| 3      | wall of the pipeline structure lying within the above-described strip.                   |
| 4      | Guntaine 796                                                                             |
| 5      | Containing 786 square feet.                                                              |
| 6      |                                                                                          |
| 7      | Distances as described above and as shown on said Exhibit "A-1" are grid distances.      |
| 8      | Ground distances may be obtained by dividing grid distances by the mean combination      |
| 9      | factor of the points being described. The mean combination factor for this conversion is |
| 10     | 1.00000232.                                                                              |
| 11     |                                                                                          |
| 12     | All as shown on Exhibit "A-1" attached hereto and made a part thereof.                   |
| 13     |                                                                                          |
| 14     |                                                                                          |
| 15     |                                                                                          |
| 16     |                                                                                          |
| 17     |                                                                                          |
| 18     |                                                                                          |
| 19     |                                                                                          |
| 20     |                                                                                          |
| 21     |                                                                                          |
| 22     |                                                                                          |
| 23     |                                                                                          |
| 24     |                                                                                          |
| 25     |                                                                                          |
| 26     |                                                                                          |
| 27     |                                                                                          |
| 28     |                                                                                          |
| 29     |                                                                                          |
| 30     |                                                                                          |

31

This legal description is not intended to be used in the conveyance of land in violation of the Subdivision Map Act of the State of California. This legal description was prepared by me or under my direction. Jeremy L. Evans, PLS 5282 Date Exp. 12/31/11 