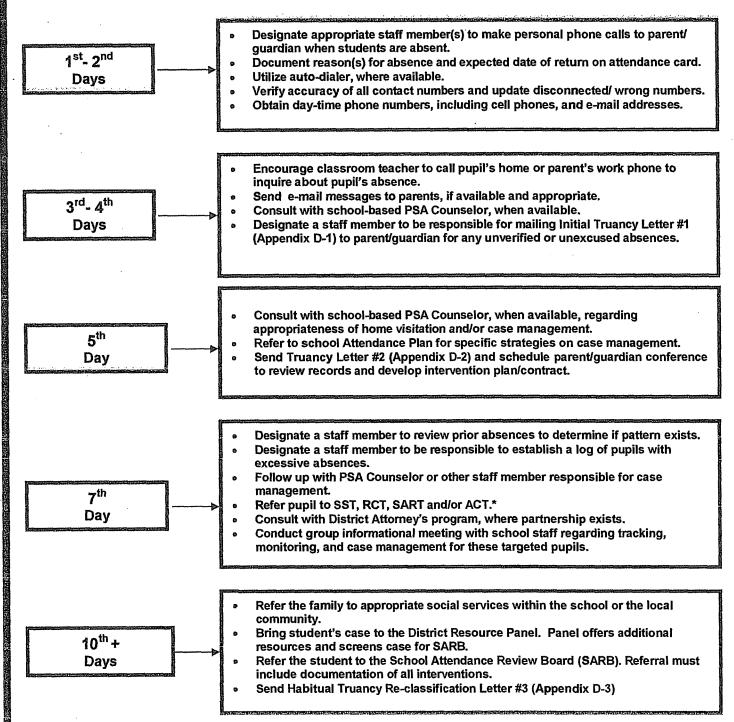

Whereas, The District has in place a comprehensive set of attendance policies and procedures, consistent with federal, state and District requirements, that is designed to assist school personnel with understanding and addressing student attendance issues, like truancy and tardiness;

Whereas, A welcoming school climate, implemented attendance procedures, and attendance incentive programs, supported by the District's Discipline Foundation Policy of School-Wide Positive Behavior Support, adopted by the Board in 2007 and which applies to every school in the District, promotes improved student attendance;