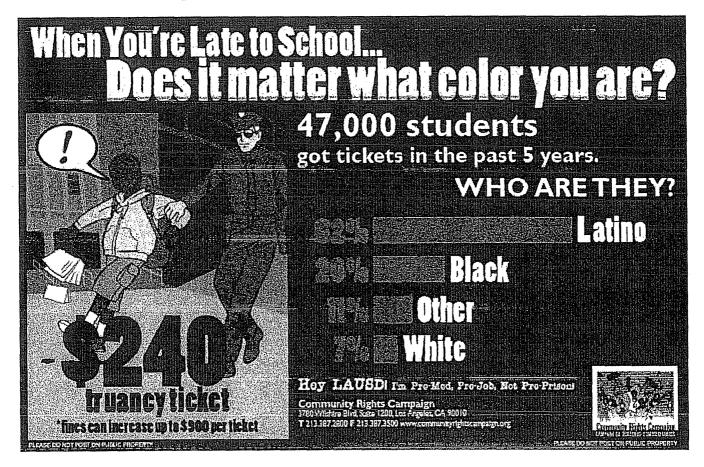

According to the LAPD and the Los Angeles School Police statistics, police issued more than 47,000 tickets from 2004 to 2009 - 88% of them to African American and Latino students, who make up only 74% of Los Angeles students. With curfew fines often times costing more than \$240 and requiring students and their families to miss additional time from school and work to go to court to resolve them, in addition to schools losing Average Daily Attendance (ADA) state revenue from students missing school to attend court hearing, revising Los Angeles Municipal Code (LAMC) Section 45.04, which imposes a daytime curfew on youth under the age of 18, would substantially increase school attendance and prevent a considerable number of students from entering into the juvenile justice system.

Whereas, According to the LAPD and LASPD data, more than 47,000 tickets were issued to students from 2004-2009 under the daytime curfew law;

Whereas, Law enforcement officers issuing tickets to students who are on their way to, or arriving at, school has the unintended consequence of deterring or preventing some students from going to school;