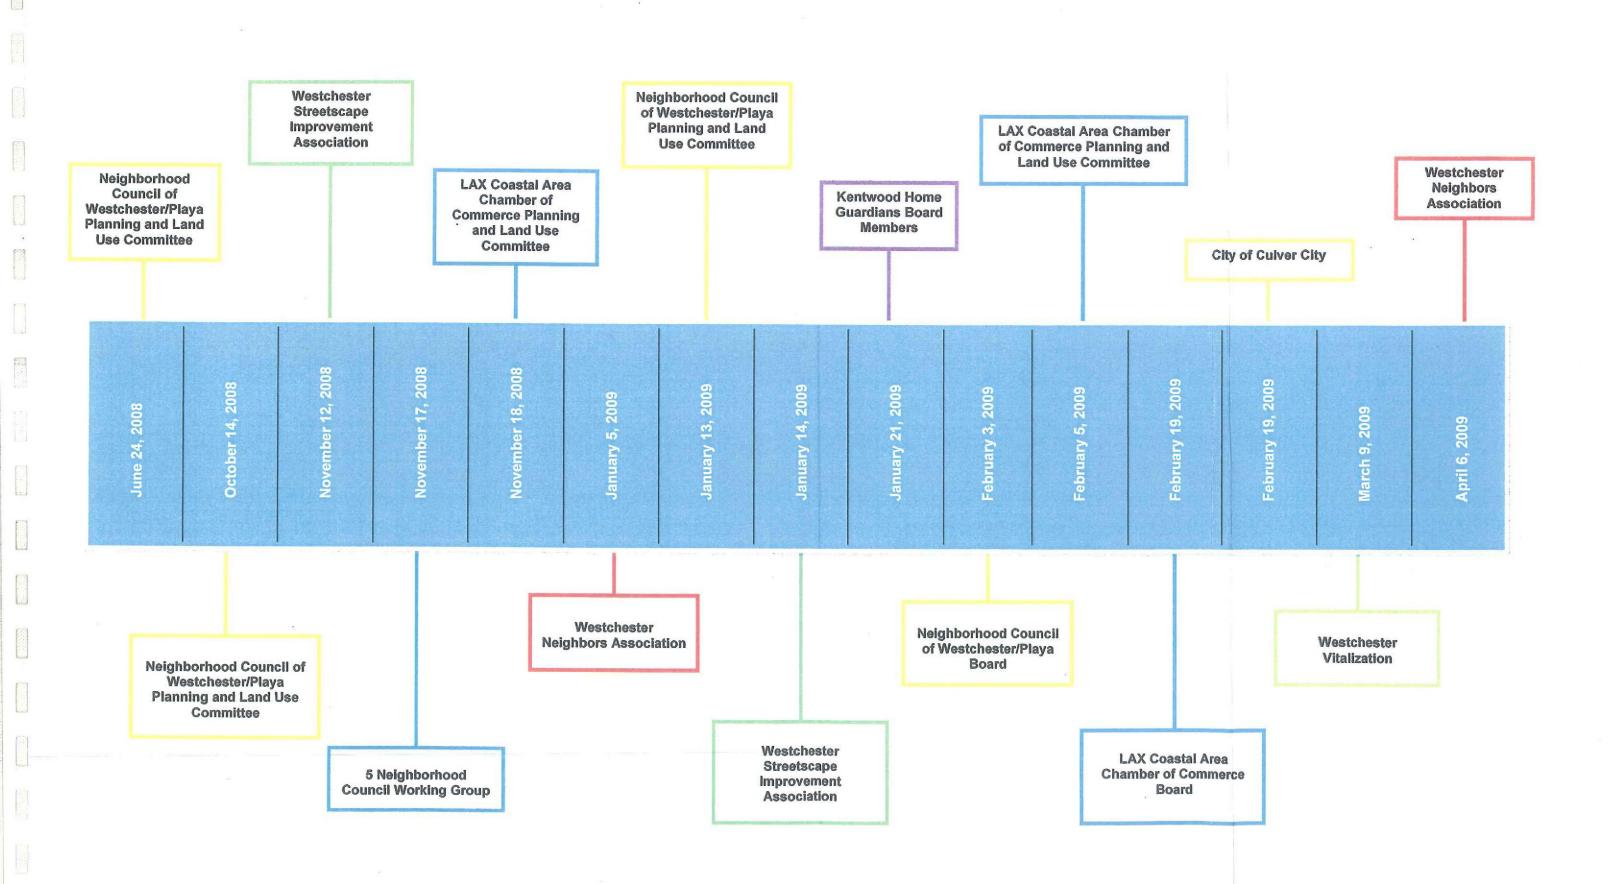

# **Table of Contents**

- I. Community Outreach Summary
- II. Outreach to Community Groups
  - A. Community Outreach Timeline
    - 1. Neighborhood Council of Westchester/Playa (letter of support)
    - 2. LAX Coastal Area Chamber of Commerce (letter of support)
    - 3. Westchester Streetscape Improvement Association (letter of support)
    - 4. 5 Neighborhood Council Working Group
    - 5. Westchester Neighbors Association
    - 6. Kentwood Home Guardians
    - 7. Westchester Vitalization
    - 8. City of Culver City
- III. Outreach to Howard Hughes Center Commuters/Employees
  - A. Outreach Summary
    - 1. Maps highlighting supportive commuters/employees
    - 2. Support cards submitted by commuters/employees
    - 3. Supportive video statements from commuters/employees
- IV. Outreach to Public to Gather Sentiment on Project Plans
- V. Presentation to the City Planning Commission

#### June 24, 2008

# October 14, 2008

#### November 12, 2008

#### November 17, 2008

#### November 18, 2008

# January 5, 2009

#### January 13, 2009

#### January 14, 2009

#### January 21, 2009

# **February 5, 2009**

# February 19, 2009 Meeting with Culver City

• Introduced the plans for residential and office buildings at Howard Hughes Center and updated the representatives on the application changes. The goal of the meeting was to discuss regional traffic, and how to ensure the success of mitigation measures coupled with new development projects in the region. March 3, 2009

#### March 8, 2009

## April 6, 2009