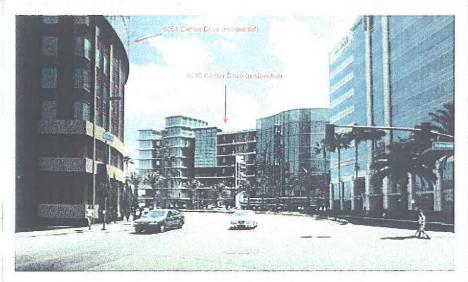

# February 3, 2009 Presentation to the Neighborhood Council of Westchester/Playa Board

- Presented to the Neighborhood Council of Westchester/Playa Board as a result of the Planning and Land Use Committee's recommendation that the Board review and vote on the plans.
- The presentation included an introduction to the plans for residential and office buildings at Howard Hughes Center and provided an update on the application changes.
- The Board voted to support Equity Office Properties' completion of the build-out of the four vacant lots at Howard Hughes Center, with the provision that the applicant agree to limit the height of the building proposed at 6055 Center Drive to a maximum uniform height of 268.00 MSL.
- Secured a letter of conditional support from the Neighborhood Council of Westchester/Playa.

#### **ACTION**

> The Neighborhood Council of Westchester/Playa Board passed a motion to support the completion of the Howard Hughes Center Master Plan with the condition that the height of the condominium tower be reduced to 268 MSL. The final board vote was 17-4 in favor of the project.

Denny Schneider Frances Stronks Jack Topal John-David Webster Dear Maya:

Please be advised that at its Board of Directors Meeting held on February 3, 2009, the Neighborhood Council of Westchester Playa approved a motion supporting the Howard Hughes Center CUP application relating to the buildings located at 5900, 5901, 6040 and 6055 Center Drive conditional upon the reduction of the height of 6055 Center Drive to a uniform maximum height of 268 feet above mean sea level.