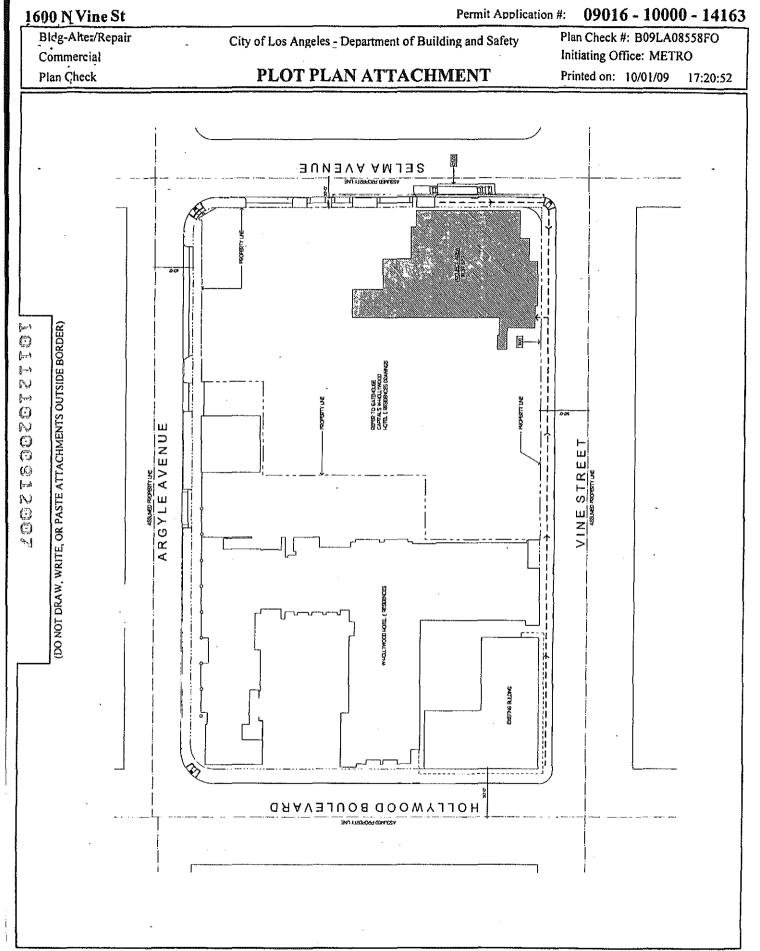

# 600 FT. ALCOHOLIC BEVERAGE LIST 1600 North Vine Street, Suite 4A, Los Angeles, CA 90028

| SITE ADDRESS                                                      | LICENSE TYPE         |
|-------------------------------------------------------------------|----------------------|
| Henry Fonda Music Box Theater     6124 Hollywood Blvd             | ON-SITE FULL ALCOHOL |
| <ol> <li>Pacific Theaters</li> <li>6233 Hollywood Blvd</li> </ol> | ON-SITE FULL ALCOHOL |
| 3. Frolic Room<br>6245 Hollywood Blvd                             | ON-SITE FULL ALCOHOL |
| 4. Green Guys<br>6253-63 Hollywood Blvd                           | ON-SITE FULL ALCOHOL |
| 5. Holly Vine Shop<br>6290 Hollywood Blvd                         | OFF-SITE BEER & WINE |
| 6. Katsuya Restaurant<br>6300 Hollywood Blvd                      | ON-SITE FULL ALCOHOL |
| 7. Beso<br>6350 Hollywood Blvd                                    | ON-SITE FULL ALCOHOL |
| 8. Cinespace<br>6356 Hollywood Blvd                               | ON-SITE FULL ALCOHOL |
| 9. Ivar<br>6356 Hollywood Blvd (Downstairs)                       | ON-SITE FULL ALCOHOL |
| 10. Chill<br>6364 Hollywood Blvd                                  | ON-SITE FULL ALCOHOL |
| 11. Improv Olympic<br>6366 Hollywood Blvd                         | ON-SITE FULL ALCOHOL |
| 12. Josephs Café<br>1775-77 Ivar Ave                              | ON-SITE FULL ALCOHOL |
| 13. The Opium Den<br>1608 Cosmo St                                | ON-SITE FULL ALCOHOL |

Although our location is in a Census Tract that shows an over-concentration of licenses, Trader Joe's is unique because of the specialty items they carry which could not be found at most major supermarkets or liquor stores. The issuance of our license will be a matter of public convenience in the heavily populated area of Los Angeles. In addition, we would like to state the following: