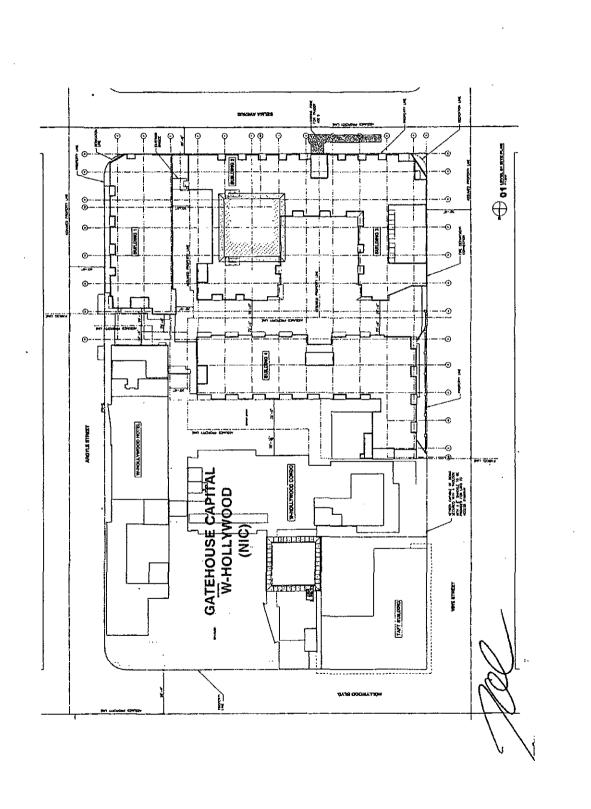

a Zoning Administrator's Determination of Approval as required by Condition No. 17 of Case No. APCC 2006-9407-SPE- CUB-CUX-SPP to allow the sale of a full line of alcoholic beverages for off-site consumption within an proposed market (Trader Joe's) in the [Q]C4-2-SN Zone,

upon the following additional terms and conditions:

- 1. All other use, height and area regulations of the Municipal Code and all other applicable government/regulatory agencies shall be strictly complied with in the development and use of the property, except as such regulations are herein specifically varied or required.
- The use and development of the property shall be in substantial conformance with 2. the plot plan submitted with the application and marked Exhibit "A", except as may be revised as a result of this action.
- 3. The authorized use shall be conducted at all times with due regard for the character of the surrounding district, and the right is reserved to the Zoning Administrator to impose additional corrective Conditions, if, in the Administrator's opinion, such Conditions are proven necessary for the protection of persons in the neighborhood or occupants of adjacent property.