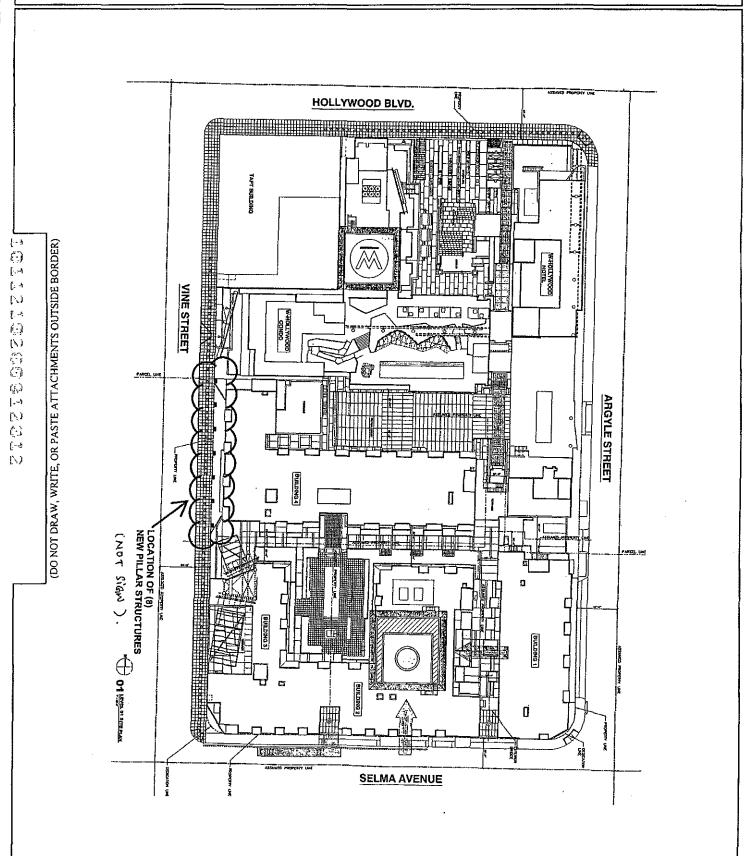

# SITE LOCATION TRADER JOES

1600 N. Vine Street #4A Los Angeles, CA 90028 A.P.N.: 5546-029-940

TOTAL LABELS

124

# TRADER JOES

1600 N. VINE STREET #4A LOS ANGELES, CA 90028

# CASE NO.

DATE: 03 - 03 - 2009 SCALE: 1" = 100' T.B.PAGE: 593 GRID: F4 D.M.: 148.5 A 189

APN:

5546-029-940

MICHAEL LOGRANDE CHIEF ZONING ADMINISTRATOR ASSOCIATE ZONING ADMINISTRATORS

. NICOLAS BROWN SUF CHANG LARRY FRIEDMAN