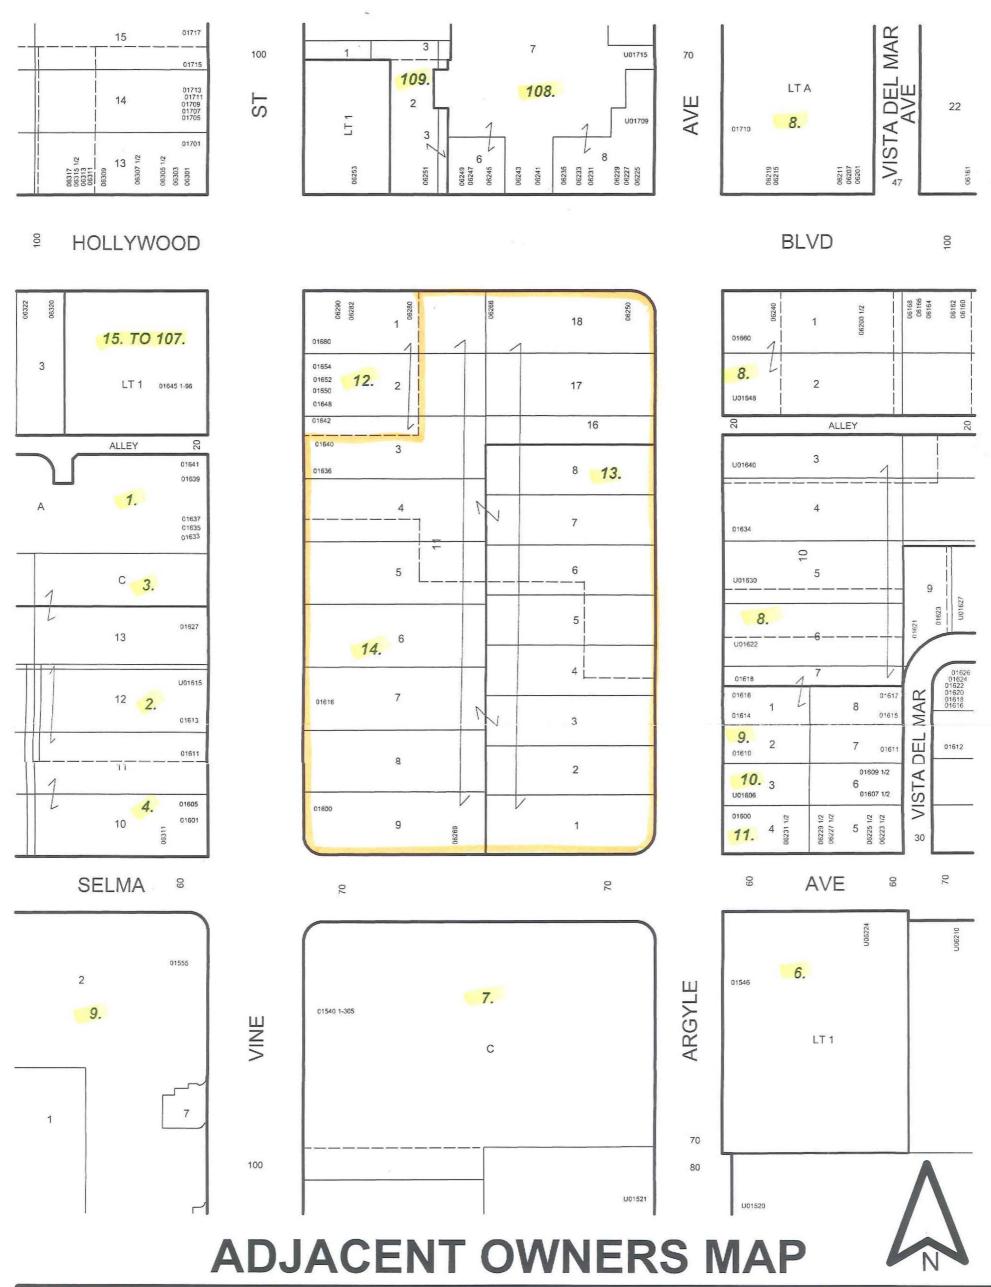

# RADIUS MAPS, ETC

3544 Portola Avenue Los Angeles, CA. 90032 Tel: (323) 221-4555 Fax: (323) 226-9492 radiusmapsetc@sbcglobal.net

# CITY OF LOS ANGELES PLAN APPROVAL ABUTTING OWNERS'

# \*\* ABUTTING OWNERS' LIST \*\*

# SITE LOCATION TRADER JOES

1600 N. Vine Street #4A Los Angeles, CA 90028 A.P.N.: 5546-029-940

TOTAL LABELS

124

### PROCEDURES FOR PREPARATION OF PERJUMY STATEMENT

I CERTIFY THAT TO THE BEST OF MY KNOWLEDGE THAT THE ATTACHED RADIUS MAP CORRECTLY DEPICTS THE REQUIRED DATA OBTAINED FROM THE RECORDS OF THE OFFICE OF THE CITY ENGINEER, CITY CLERK AND/OR CITY PLANNING DEPARTMENT OF THE CITY OF LOS ANGELES AND WHERE APPROPRIATE, THE STATE DIVISION HIGHWAYS.

I FURTHER CERTIFY THAT TO THE BEST OF MY KNOWLEDGE AND UNDER PENALTY OF PERJURY, THE ATTACHED **ABUTTING PROPERTY OWNERS' LIST** CORRECTLY SHOWS THE LATEST NAMES AND ADDRESSES ON THE CITY CLERK OWNERSHIP RECORDS AS OF THE FOLLOWING **DATE:** 03 - 03 - 2009. IN CERTAIN CIRCUMSTANCES, SUCH AS IN ANNEXATION PROCEEDINGS, WHERE THEY MAY BE NO CITY CLERK'S RECORDS, THE RECORDS OF THE COUNTY ASSESSOR'S OFFICE MY BE ACCEPTED BY THE PLANNING COMMISSION.