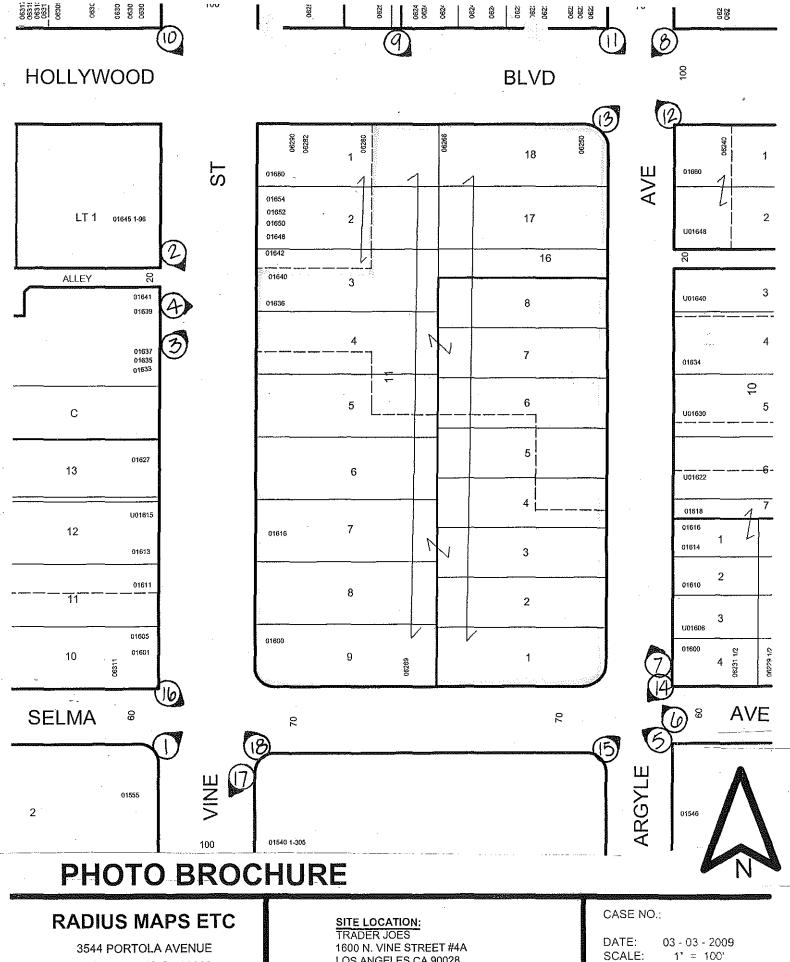

# RADIUS MAPS ETC.

3544 PORTOLA AVENUE LOS ANGELES CA 90032 TEL:(323) 221-4555 FAX:(323) 226-9492 radiusmapsetc@sbcglobal.net

# SITE LOCATION:

# TRADER JOES

1600 N. VINE STREET #4A LOS ANGELES, CA 90028

# CASE NO.

DATE: 03 - 03 - 2009 SCALE: 1" = 100' T.B.PAGE: 593 GRID: F4 D.M.: 148.5 A 189

APN:

5546-029-940

MICHAEL LOGRANDE CHIEF ZONING ADMINISTRATOR ASSOCIATE ZONING ADMINISTRATORS

. NICOLAS BROWN SUF CHANG LARRY FRIEDMAN