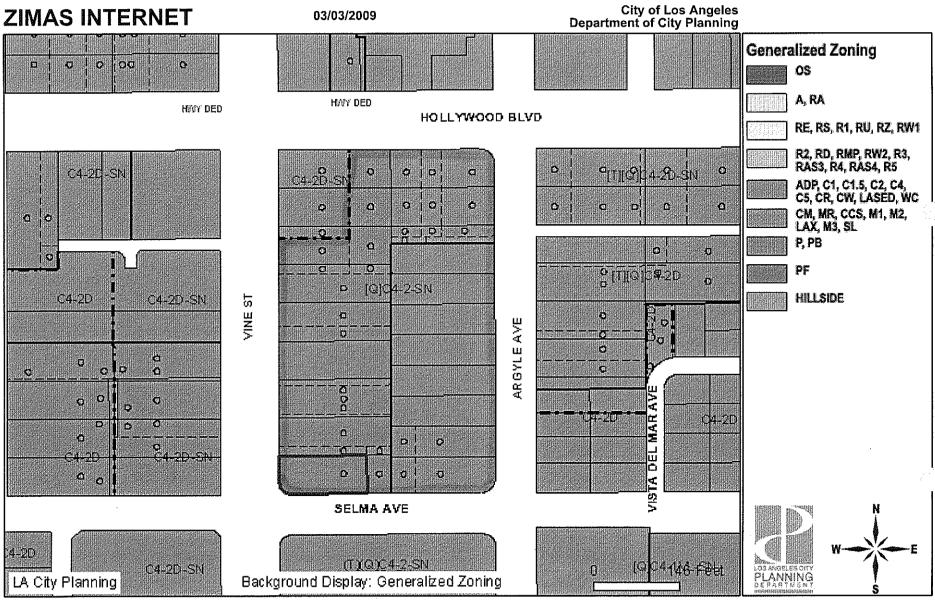

# CASE NO.

DATE: 03 - 03 - 2009 SCALE: 1" = 100' T.B.PAGE: 593 GRID: F4 D.M.: 148.5 A 189

APN:

5546-029-940

MICHAEL LOGRANDE CHIEF ZONING ADMINISTRATOR ASSOCIATE ZONING ADMINISTRATORS

. NICOLAS BROWN SUF CHANG LARRY FRIEDMAN

Zone : [Q]C4-2-SN D. M. : 148.5A189

C. D. : 13

CEQA : EIR SCH NO. 1985052903 Legal Description: Fr. Lot 9, Arb 1, Block

11, Hollywood Tract

Pursuant to Los Angeles Municipal Code Section 12.24-M, I hereby APPROVE: