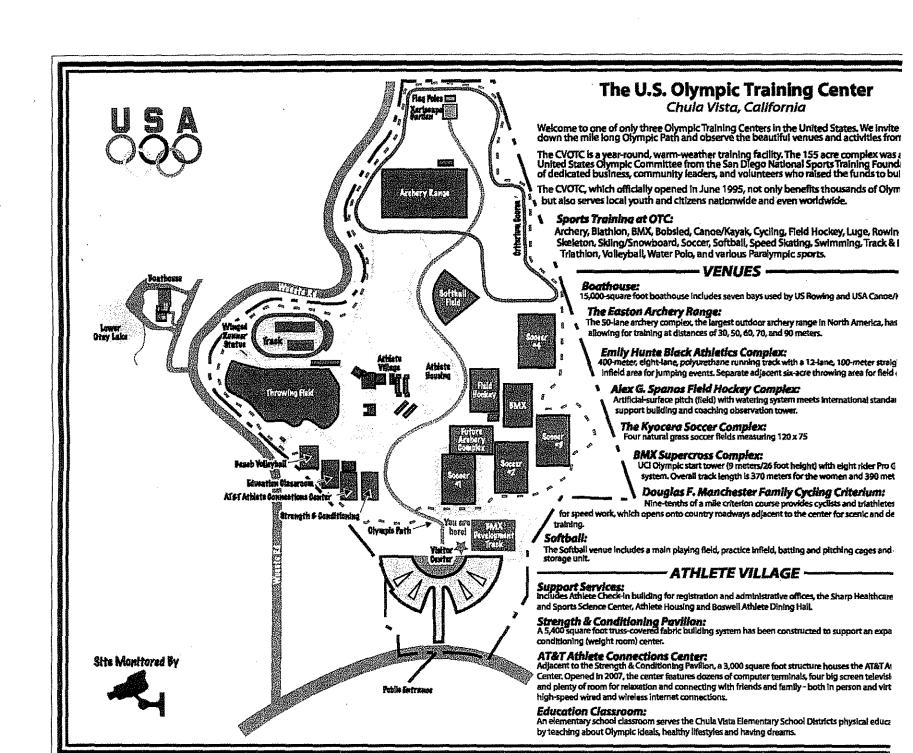

City Consal committee at Hout constitie on Los Angles Down-town PROPOSED Stodium and event CTR.

9 Am SORRY & wissed the Meating I'N Room
340 on two, 7/8/11 No Porking!

subject this is the most expensive way to Add A stadium sown-town- your should Be considering RANCH Lord out side the EENTRAL A iRCA! in sidner and this Has a olimpic size stadium
that will Hold 90,000 - Also all the other olimpic Verves - Hotels and Events! You should conside the Okimpic transing eta in could viste for A

Part this size and complet it 1000 tracks on the

Lake Bay of Dawn town is to expensive Land of then Buldivi const! Anking structures!

PS in 1205 Pd is A map & BROSURF FROM