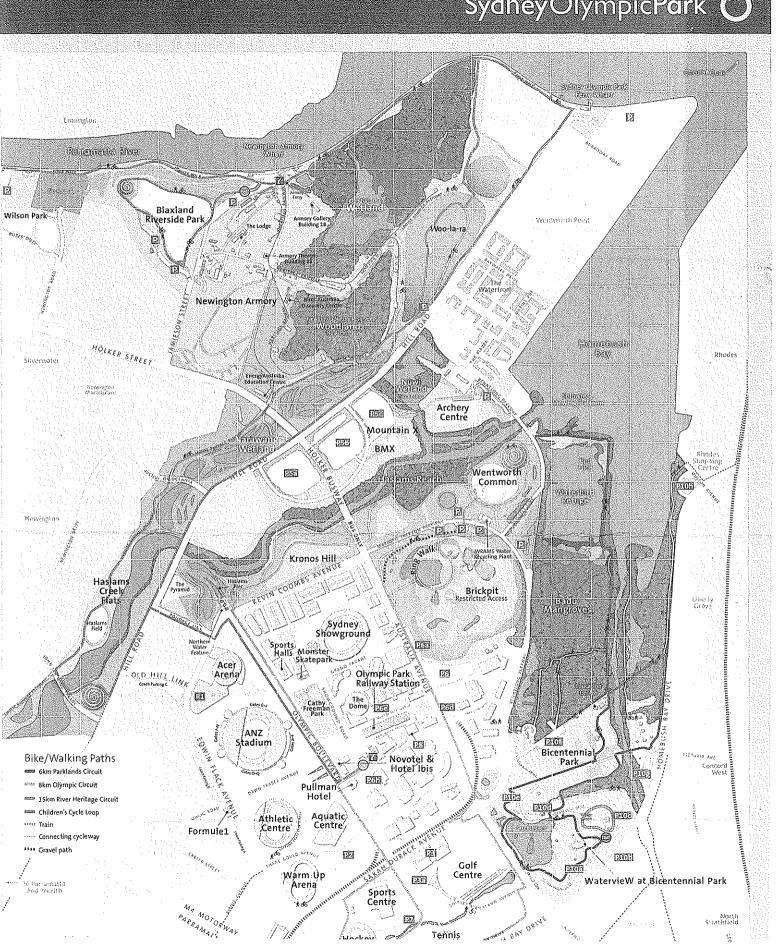

City Consal committee at Hout constitie on Los Angles Down-town PROPOSED Stodium and event CTR.

9 Am SORRY & wissed the Meating I'N Room
340 on two, 7/8/11 No Porking!

subject this is the most expensive way to Add A stadium sown-town- your should Be considering RANCH Lord out side the EENTRAL A iRCA! in sidner and this Has a olimpic size stadium
that will Hold 90,000 - Also all the other olimpic Verves - Hotels and Events! You should conside the Okimpic transing eta in could viste for A

Part this size and complet it 1000 tracks on the

Lake Bay of Dawn town is to expensive Land of then Buldivi const! Anking structures!

PS in 1205 Pd is A map & BROSURF FROM