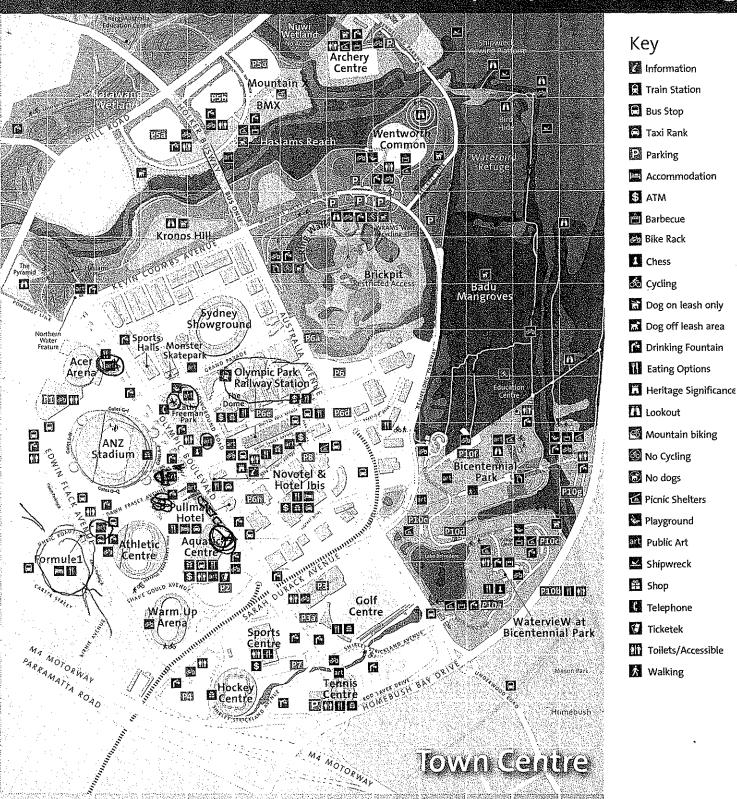

City Consal committee at Hout constitie on Los Angles Down-town PROPOSED Stodium and event CTR.

9 Am SORRY & wissed the Meating I'N Room
340 on two, 7/8/11 No Porking!

subject this is the most expensive way to Add A stadium sown-town- your should Be considering RANCH Lord out side the EENTRAL A iRCA! in sidner and this Has a olimpic size stadium
that will Hold 90,000 - Also all the other olimpic Verves - Hotels and Events! You should conside the Okimpic transing eta in could viste for A

Part this size and complet it 1000 tracks on the

Lake Bay of Dawn town is to expensive Land of then Buldivi const! Anking structures!

PS in 1205 Pd is A map & BROSURF FROM