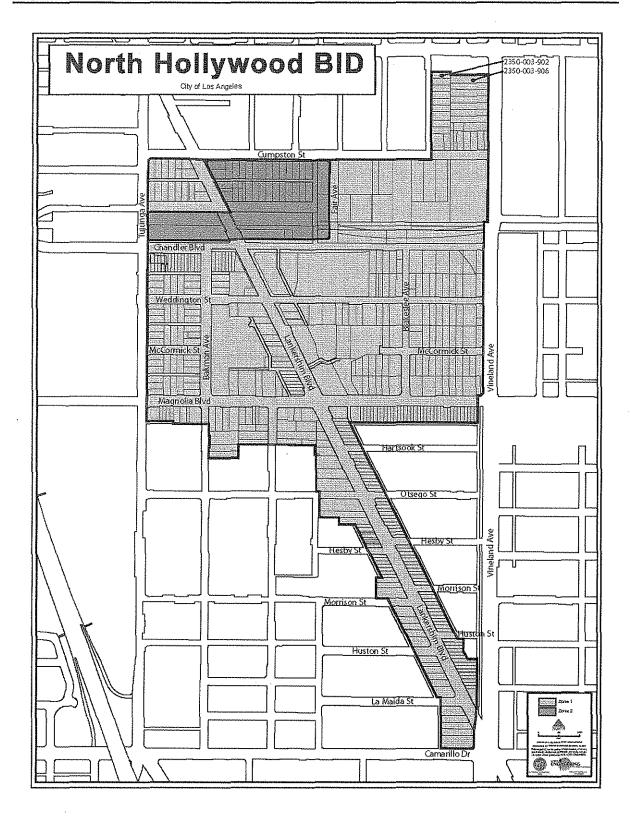

The North Hollywood Transit Business Improvement District includes all property within a boundary formed by: (Also see map on page 10)

Beginning on the southeast corner of Cumpston Street and Tujunga Avenue go east on Cumpston Street to Case Avenue. At Case Avenue turn north along Case Avenue to the north parcel line of parcel 2350-003-902. Turn east along the north parcel line of parcels 2350-003-902 and 2350-003-906 to Vineland Avenue go south along the west side of Vineland Avenue to the south parcel line of parcels facing on the south side of Magnolia Boulevard. Go west on the southern parcel line of parcels facing the south side of Magnolia Boulevard. At the intersection of the east parcel line of parcels facing on the east side of Lankershim Boulevard to

the intersection of Camarillo Street. Go west on Camarillo Street to an intersection with the west parcel line of parcels facing on the west side of Lankershim Boulevard. Go north along the western parcel line of all parcels facing on the west side of Lankershim Boulevard. At Magnolia Boulevard go west along the south parcel line of parcels facing on the south side of Magnolia Boulevard. At Tujunga Avenue go north along the western parcel line of parcels facing the west side of Tujunga to Cumpston Street.

#### Zone One

Zone One contains all of the *retail, mixed use commercial, theater, pre K- high school, religious, and office uses* within the District. Zone One has the second highest demand for clean and safe services based on data from the last seven years of District operations and is not located within the high demand transit zone. Zone One includes all property within the District boundaries except those parcels located within Zone Two.

#### Zone Two

Zone Two is the unique transit zone. Zone Two contains the Red Line Metro Station and the Orange Line Metro Station as well as park and ride lots for both stations. Both Metro stations are the terminus for each respective transit line, and because of this have a high volume of riders passing through zone two. The high ridership volume as evidenced by the following statistics creates a high demand for clean/safe services. The Red Line Metro Station averages 17,043 boardings and 16,457 alightings per day with the Orange Line Metro Station averaging 7,726 boardings and 8,144 alightings per day for a combined total of 24,769 boardings and 24,601 alightings per day (stats provided by MTA). The District clean and safe services provided to Zone 2 are designed to increase ridership on both the Orange Line and Red Line, which in turn attracts more customers to district businesses in zone one. The special benefit to zone 2 parcels is the increased likelihood of an increase in ridership and increase in transit revenue because zone 2 benefits from the clean and safe services provided by the District which creates a clean and safe environment and attracts an increase in transit riders. The District has developed a number of joint communication programs with Metro to market the District as a destination for transit riders. The special benefit to zone 2 parcels is the increased likelihood of an increase in ridership and increase in transit revenue because zone 2 benefits from the communication programs provided by the District which markets the District as a destination for transit riders which results in the increased likelihood of an increase in transit riders. This increased ridership provides a unique and special benefit to the zone 2 properties by increasing transit income and ridership. Because of this high level of usage Zone Two has the highest demand for clean and safe services within the District and has the highest assessment rates in order to provide the special benefit of increasing ridership, commerce and transit revenue. Zone Two is made up of parcels within the following boundaries:

Starting at the south east corner of Lankershim Boulevard and Cumpston Street head east along Cumpston Street to Fair Avenue. Turn south along Fair Avenue to Chandler Boulevard. Turn west along Chandler Boulevard to Tujunga Avenue. Turn north along Tujunga Avenue to the Southern Pacific Rail Road right of way. Turn east along the Southern Pacific Rail Road right of way to Lankershim Boulevard. Turn north along Lankershim Boulevard to the starting point at Lankerhim Boulevard and Cumpston Street.