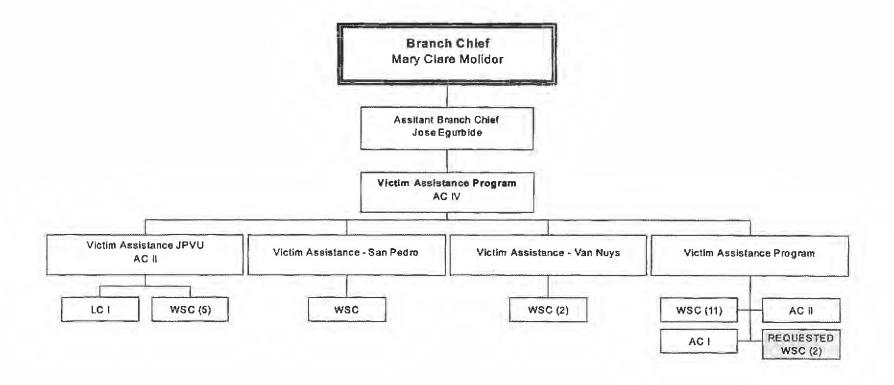

l:** 101,817 101,817 0

Indicate classification code by each position and percentage of time spent on this grant. The amounts shown here should only reflect salary costs. Related costs (fringe benefits, department administration and central services) are separate and when combined with salaries, will result in the full costs for personnel. \*Reimbursable costs are savings to the City. These costs would include all currently City-funded positions working for the specified grant program activities that will be reimbursed by grant funds.

<sup>\*\*</sup>Non-reimbursable costs may not be reimbursed by the Grant but could be used as a Match or as additional costs needed to enhance the program.

# **Criminal & Special Litigation Branch**

# **Victim Assistance Program**

## FY 19-2020 UV Grant



| Form FDE2 Sets Rec 7/07)                                                                                                                                                                                                                                                                                                                                                             |                                                                               | POSITION D                                                                                                            |                                                              | N                     |          |                                         | DO NOT USE THE OF MAR       |
|--------------------------------------------------