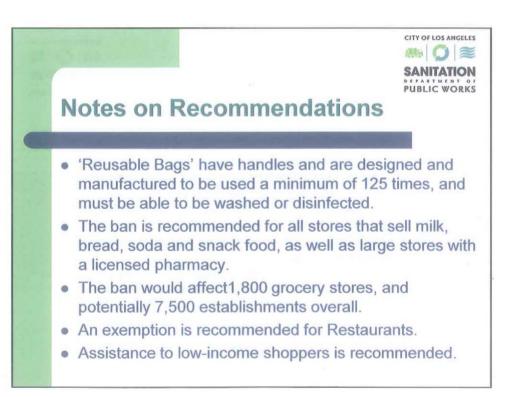

| balities with<br>Bag Bans                                                                                       | CITY OF LOS ANGELES |
|------------------------------------------------------------------------------------------------------------------------------------|-----------------------------------------------------------------------------------------------------------------|---------------------|
| Calabasas<br>Fairfax<br>Long Beach<br>County of Los Angeles<br>Malibu<br>Manhattan Beach<br>County of Marin<br>Monterey<br>Oakland | Palo Alto<br>San Francisco<br>San Jose<br>County of Santa Cl<br>County of Santa Cr<br>Santa Monica<br>Sunnyvale |                     |









6

# LA Sanitation Pag Pan in California Municipalities

|                               |                       |                     |                 |                         |                            | Bag Bar                                                                            | 1 in Californ |                         | alities          |              |                             | As of: Dece         | ember 15, 2011                                                                   |
|-------------------------------|-----------------------|---------------------|-----------------|-------------------------|----------------------------|------------------------------------------------------------------------------------|---------------|-------------------------|-------------