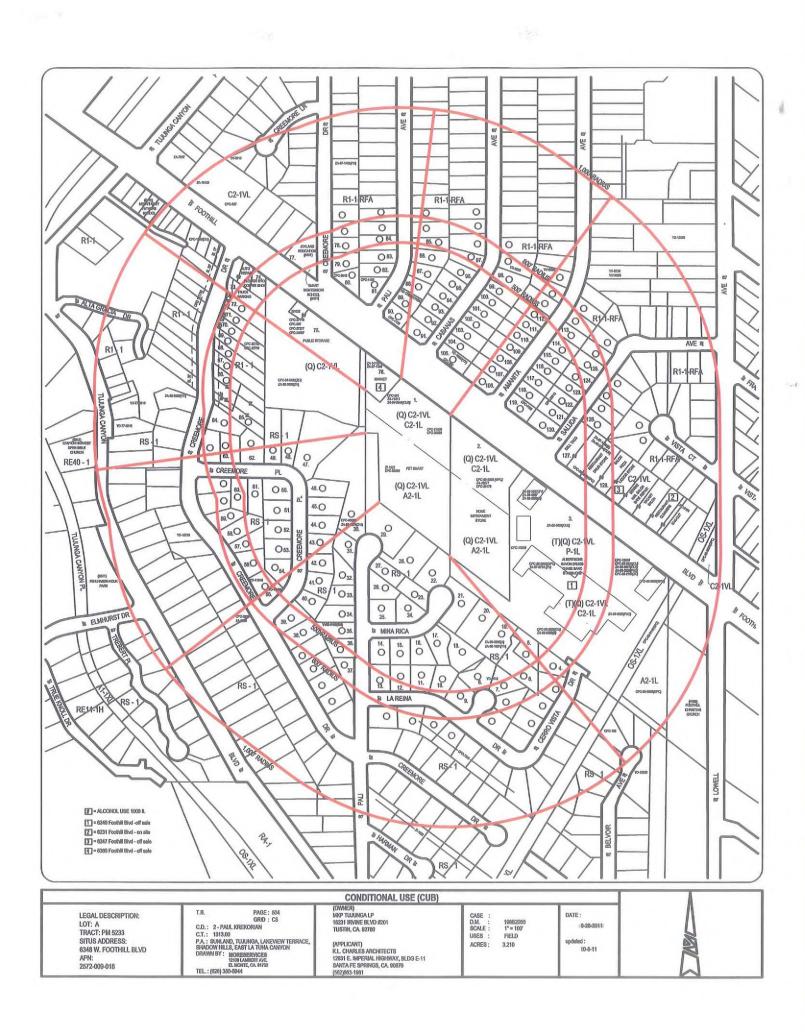

- 15. Will there be minimum age requirements for patrons? If so, how will this be enforced? There will be no minimum age requirements for patrons of the store. However, alcohol will not be sold to anyone under the age of 21. Fresh & Easy's state-of-the-art cash register system will require face-to-face cashier and customer interaction, and cashier approval on all sales of alcoholic beverages in order to verify that the customer is of legal age. All Fresh & Easy markets have developed stringent operational standards and training programs to teach techniques for the lawful selling of alcoholic beverages. In addition to the California ABC-recognized TIPS program, employees and management will complete the STAR training program regarding alcohol sales, as sponsored by the Los Angeles Police Department.
- 16. Are there any other alcoholic beverage outlets within a 600-foot radius of the site? Provide names and address of such business and type of business. **Yes. See attached list.**
- 17. Are there any schools (public or private and including nursery schools) churches or parks within 1,000 feet of your proposed business? Where? (Give Address) **Yes. See attached list.**
- 18. Will the exterior of the site be fenced and locked when not in use? No.
- 19. Will the exterior of the site be illuminated with security lighting bright enough to see patrons from the street? The store is setback from Foothill Boulevard but there is a well-lit surface parking lot in front of the store and vehicles driving in the parking lot can see patrons inside the store. The storefront provides approximately 30' in length of glass along with a glass entry door. Fresh & Easy facilities are designed to provide a safe environment for patrons and employees. To that end, the following design elements are incorporated into our security plan: adequate lighting levels both on the interior and exterior of the store to identify anyone in the front or rear of the building at night, employee supervision of the facility, and closed circuit video monitoring systemwith cameras located strategically throughout the property. Videos are kept for one month and will be made available to police upon request.
- B. THE FOLLOWING QUESTIONS ARE TO BE ANSWERED WHERE ONLY THE OFF-SITE SALE OF ALCOHOLIC BEVERAGES IS SOUGHT:
- 1. Will the gross sale of alcohol exceed the gross sale of food items on a quarterly basis? No.
- 2. Will cups, glasses or other similar containers be sold which might be used for the consumption of liquor on the premises? No. The project is a neighborhood market that will sell paper goods such as cups, plates, napkins, etc. as part of its line of products. These items are sold in sealed packaging. In addition, the project will post and maintain professional quality signs stating, "No loitering or Public Drinking" and "It is a violation of Section 41.27(c) of the Los Angeles Municipal Code to possess any bottle, can or other receptacle containing any alcoholic beverage, which has been opened, seal broken, or the contents of which have been partially removed, on or adjacent to this premises."
- 3. Will beer and wine coolers be sold in single cans or will wine be sold in containers less than 1 liter (750ml)? No single cans of beer or wine coolers will be sold. Wine will not be sold in containers less than 750 ml.
- 4. Will "fortified" wine (greater than 16% alcohol) be sold? No, with the exception of certain dessert wines.
- C. THE FOLLOWING QUESTIONS ARE TO BE ANSWERED WHERE ONLY THE ON-SITE SALE OF ALCOHOLIC BEVERAGES IS SOUGHT: Not Applicable