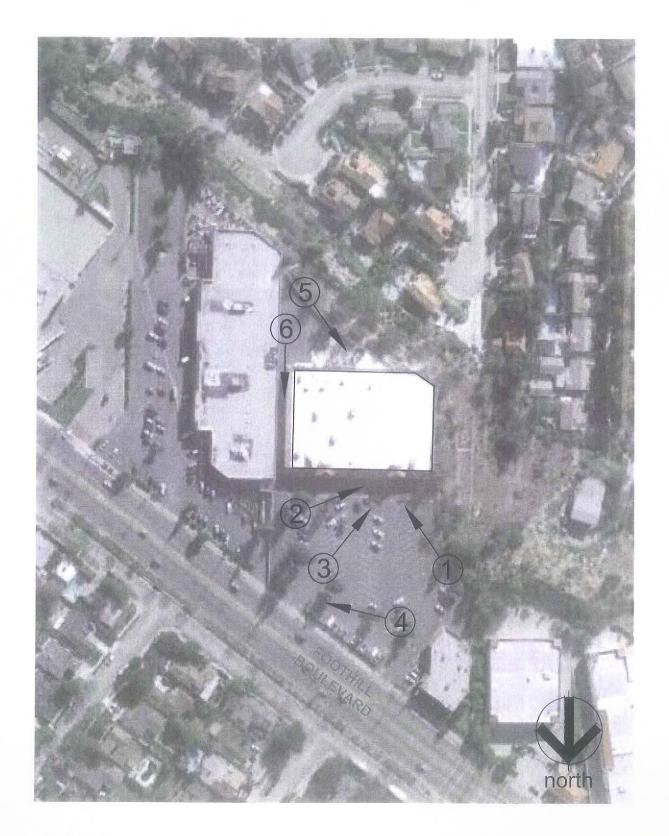

- 15. Will there be minimum age requirements for patrons? If so, how will this be enforced? There will be no minimum age requirements for patrons of the store. However, alcohol will not be sold to anyone under the age of 21. Fresh & Easy's state-of-the-art cash register system will require face-to-face cashier and customer interaction, and cashier approval on all sales of alcoholic beverages in order to verify that the customer is of legal age. All Fresh & Easy markets have developed stringent operational standards and training programs to teach techniques for the lawful selling of alcoholic beverages. In addition to the California ABC-recognized TIPS program, employees and management will complete the STAR training program regarding alcohol sales, as sponsored by the Los Angeles Police Department.
- 16. Are there any other alcoholic beverage outlets within a 600-foot radius of the site? Provide names and address of such business and type of business. **Yes. See attached list.**
- 17. Are there any schools (public or private and including nursery schools) churches or parks within 1,000 feet of your proposed business? Where? (Give Address) **Yes. See attached list.**
- 18. Will the exterior of the site be fenced and locked when not in use? No.
- 19. Will the exterior of the site be illuminated with security lighting bright enough to see patrons from the street? The store is setback from Foothill Boulevard but there is a well-lit surface parking lot in front of the store and vehicles driving in the parking lot can see patrons inside the store. The storefront provides approximately 30' in length of glass along with a glass entry door. Fresh & Easy facilities are designed to provide a safe environment for patrons and employees. To that end, the following design elements are incorporated into our security plan: adequate lighting levels both on the interior and exterior of the store to identify anyone in the front or rear of the building at night, employee supervision of the facility, and closed circuit video monitoring systemwith cameras located strategically throughout the property. Videos are kept for one month and will be made available to police upon request.
- B. THE FOLLOWING QUESTIONS ARE TO BE ANSWERED WHERE ONLY THE OFF-SITE SALE OF ALCOHOLIC BEVERAGES IS SOUGHT:
- 1. Will the gross sale of alcohol exceed the gross sale of food items on a quarterly basis? No.
- 2. Will cups, glasses or other similar containers be sold which might be used for the consumption of liquor on the premises? No. The project is a neighborhood market that will sell paper goods such as cups, plates, napkins, etc. as part of its line of products. These items are sold in sealed packaging. In addition, the project will post and maintain professional quality signs stating, "No loitering or Public Drinking" and "It is a violation of Section 41.27(c) of the Los Angeles Municipal Code to possess any bottle, can or other receptacle containing any alcoholic beverage, which has been opened, seal broken, or the contents of which have been partially removed, on or adjacent to this premises."
- 3. Will beer and wine coolers be sold in single cans or will wine be sold in containers less than 1 liter (750ml)? No single cans of beer or wine coolers will be sold. Wine will not be sold in containers less than 750 ml.
- 4. Will "fortified" wine (greater than 16% alcohol) be sold? No, with the exception of certain dessert wines.
- C. THE FOLLOWING QUESTIONS ARE TO BE ANSWERED WHERE ONLY THE ON-SITE SALE OF ALCOHOLIC BEVERAGES IS SOUGHT: Not Applicable