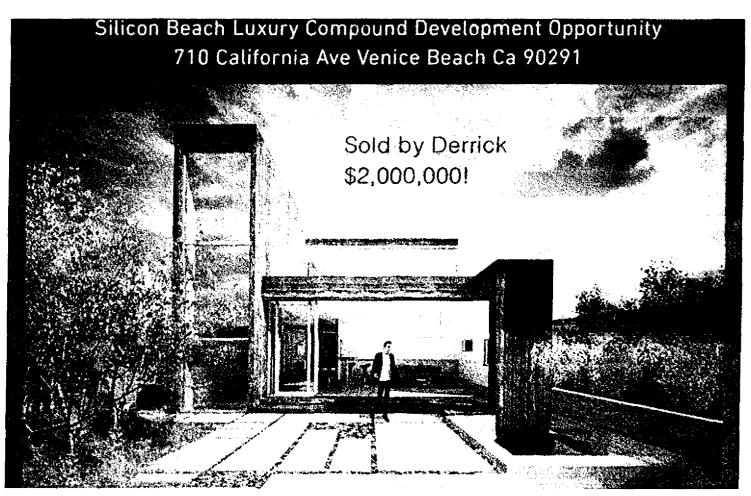

## PROPERTY: 710 CALIFORNIA AVENUE, VENICE, CALIFORNIA 90921

**Owner: Phyllis Chavez** 

Architect: Matthew Royce

Broker: Derrick Ruiz

FILED BY:

Todd Darling Laddie Williams Margaret Molloy Lydia Ponce Gabriel Ruspini

## Price includes plans, permits, and Coastal Commission approvals, & existing vacant duplex\* Offered for Sale by Venice Broker Derrick Ruiz (310)308-3174

eXp Realty BRE 00919713 dd

## OFFERED FOR SALE FULLY ENTITLED \$2,200,000

Unique Luxury Silicon Beach Compound on a 5368 square foot lot just a short walk to Abbot Kinney Blvd. Main residence is a 2 story 4 bed 3.5 bath open floor plan with natural light, roof top deck with westerly views. Rear structure is 1 bed 1 bath 600 square foot residence. Plans include 55' lap pool + spa, 2 car garage. Ready for immediate construction.

Price includes plans, permits, and Coastal Commission approvals. & existing vacant duplex\*

Silicon Beach Luxury Compound Development Opportunity. Project includes a vacant SFR, plans, permits, costal commission approvals, demo permits. 100% ready to build your dream house! Japanese Modern inspired design. 2 story, 4 bed, 3.5 bath, approximately 3000 square ft main house with huge rooftop deck, separate green roof, and unique architectural designs. Open floor plan with incredible sliding glass wall in living room that opens up the home to the courtyard for indoor/outdoor living at its finest. Rear quarters built over the garage has a loft bedroom with closet and full bath and a huge outdoor deck overlooking the backyard. Could be a guest space for visitors or a deluxe home office. At bottom of the rear structure there is a outdoor BBQ kitchen plus an outdoor shower that guest can use after swimming in the 55 foot lap pool. 2 car garage with ability to park one car in rear off of alley. (AGENTS THIS IS A DEVELOPMENT PROJECT THAT YOUR CLIENT HAS TO BUILD) Less ^