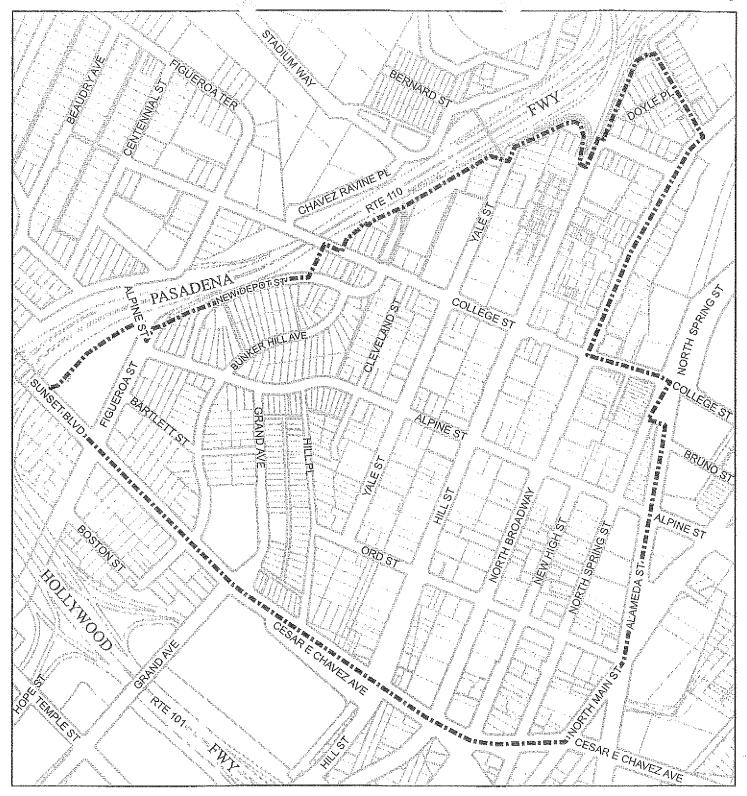

- Sec. 3. **INTERIM CONTROL AREA.** The provisions of this Ordinance shall apply to all lots within the shaded area between the 110 Pasadena Freeway and Main and Alameda Streets, and between Sunset Boulevard, Cesar Chavez Avenue and Cottage Home Street, as shown on the attached map.
- Sec 4. **EXCEPTIONS.** The prohibition specified in Section 2 of this Ordinance shall not apply to any construction for which a permit is required:
- **A.** To comply with an order issued by the Department of Building and Safety to repair, remove, or demolish an unsafe or substandard condition.
- B. To restore a damaged nonconforming building in accordance with Section 12.23 A.4 of the LAMC.

Boulevard and Cesar Chavez Avenue to the south, Main Street and Alameda Street to the

east, and Cottage Home Street to the North (see Exhibit A).

#### SUMMARY

On March 23, 2012, the City Council adopted Motion CF 12-0382 (Reyes-Garcetti) instructing the Department of City Planning, with the assistance of the City Attorney, to prepare and present an Interim Control Ordinance (ICO) temporarily prohibiting the issuance of demolition, building, or any other applicable permits for the establishment and operation of New Formula Retail Uses 20,000 square feet or larger in Chinatown. Per the Council Motion, the ICO would apply to the area generally bounded by the 110 Pasadena Freeway to the west, Sunset Boulevard and Cesar Chavez Avenue to the south, Main Street and Alameda Street to the east, and Cottage Home Street to the North (see Exhibit A). A discussion draft Interim Control Ordinance, attached as Exhibit B, was prepared by Staff and is now submitted to the Commission for their consideration. If approved, the ICO would be in effect for one year, with the possibility of two six-month extensions, during which time the Department would develop a permanent ordinance.

- Sec. 3. **INTERIM CONTROL AREA.** The provisions of this Ordinance shall apply to all lots within the shaded area between the 110 Pasadena Freeway and Main and Alameda Streets, and between Sunset Boulevard, Cesar Chavez Avenue and Cottage Home Street, as shown on the attached map.
- Sec 4. **EXCEPTIONS.** The prohibition specified in Section 2 of this Ordinance shall not apply to any construction for which a permit is required:
- **A.** To comply with an order issued by the Department of Building and Safety to repair, remove, or demolish an unsafe or substandard condition.
- **B.** To restore a damaged nonconforming building in accordance with Section 12.23 A.4 of the LAMC.