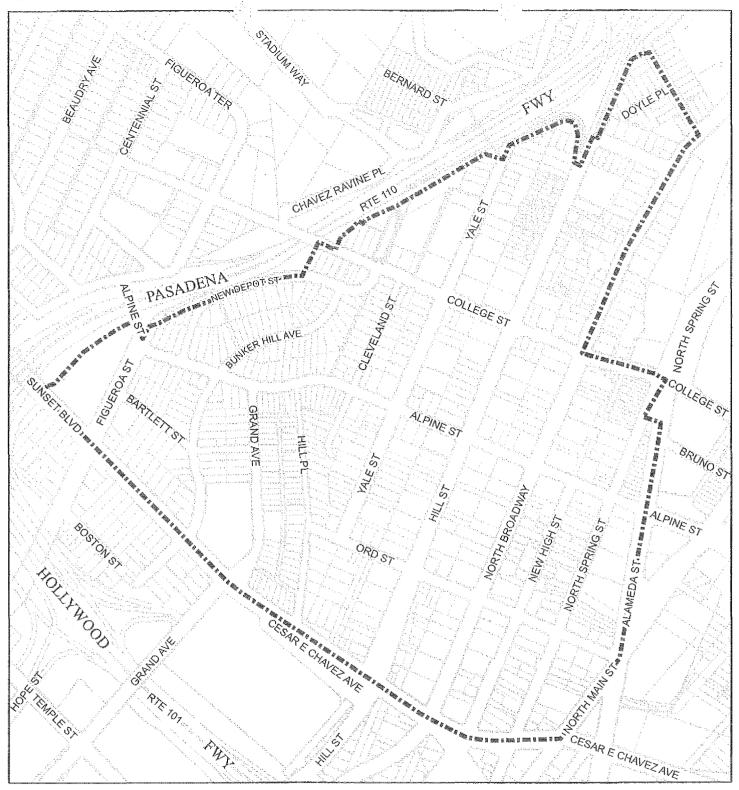

#### **DISCUSSION DRAFT**

| OI | ₹ | DI | N | IΑ | ٨ | C | E | N | O. |  |
|----|---|----|---|----|---|---|---|---|----|--|
|    |   |    |   |    |   |   |   |   |    |  |

An ordinance imposing interim regulations on the issuance of all building permits in the area generally bounded by the 110 Pasadena Freeway to the west, Sunset Boulevard and Cesar Chavez Avenue to the south, Main Street and Alameda Street to the east, and Cottage Home Street to the North.

- Sec. 3. **INTERIM CONTROL AREA.** The provisions of this Ordinance shall apply to all lots within the shaded area between the 110 Pasadena Freeway and Main and Alameda Streets, and between Sunset Boulevard, Cesar Chavez Avenue and Cottage Home Street, as shown on the attached map.
- Sec 4. **EXCEPTIONS.** The prohibition specified in Section 2 of this Ordinance shall not apply to any construction for which a permit is required:
- **A.** To comply with an order issued by the Department of Building and Safety to repair, remove, or demolish an unsafe or substandard condition.
- B. To restore a damaged nonconforming building in accordance with Section 12.23 A.4 of the LAMC.

**PROPOSED** 

A proposed ICO temporarily prohibiting the establishment of new Formula Retail uses which

PROJECT:

are 20,000 square feet or larger in Chinatown.

PROJECT LOCATION:

Portions of Chinatown, generally bounded by the 110 Pasadena Freeway to the west, Sunset

Boulevard and Cesar Chavez Avenue to the south, Main Street and Alameda Street to the

east, and Cottage Home Street to the North (see Exhibit A).

#### SUMMARY

On March 23, 2012, the City Council adopted Motion CF 12-0382 (Reyes-Garcetti) instructing the Department of City Planning, with the assistance of the City Attorney, to prepare and present an Interim Control Ordinance (ICO) temporarily prohibiting the issuance of demolition, building, or any other applicable permits for the establishment and operation of New Formula Retail Uses 20,000 square feet or larger in Chinatown. Per the Council Motion, the ICO would apply to the area generally bounded by the 110 Pasadena Freeway to the west, Sunset Boulevard and Cesar Chavez Avenue to the south, Main Street and Alameda Street to the east, and Cottage Home Street to the North (see Exhibit A). A discussion draft Interim Control Ordinance, attached as Exhibit B, was prepared by Staff and is now submitted to the Commission for their consideration. If approved, the ICO would be in effect for one year, with the possibility of two six-month extensions, during which time the Department would develop a permanent ordinance.

- Sec. 3. **INTERIM CONTROL AREA.** The provisions of this Ordinance shall apply to all lots within the shaded area between the 110 Pasadena Freeway and Main and Alameda Streets, and between Sunset Boulevard, Cesar Chavez Avenue and Cottage Home Street, as shown on the attached map.
- Sec 4. **EXCEPTIONS.** The prohibition specified in Section 2 of this Ordinance shall not apply to any construction for which a permit is required:
- **A.** To comply with an order issued by the Department of Building and Safety to repair, remove, or demolish an unsafe or substandard condition.
- **B.** To restore a damaged nonconforming building in accordance with Section 12.23 A.4 of the LAMC.

- 1. Exclude existing and new businesses that are less than 20,000 square feet.
- 2. Exclude existing businesses currently operating in Chinatown that want to either expand or move.
- 3. Revise the geographical boundaries of the Chinatown ICO to reflect that it is generally bounded by the 110 Pasadena Freeway on the West, to Cesar Chavez on the South, to Main and Alameda to College to Broadway on the East, and to Cottage Home on the North, and then back to the 110 Freeway.