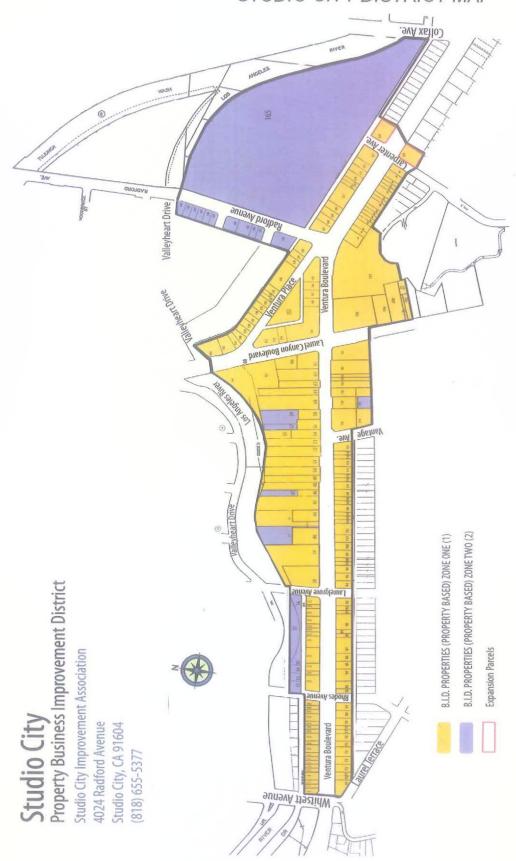

#### Boundaries

The Studio City Business Improvement District (BID) boundaries are the following:

- Ventura Boulevard between Carpenter Avenue and Whitsett Avenue
- Ventura Place between Laurel Canyon Blvd. and Ventura Blvd.
- Radford Avenue between Ventura Blvd. and Valleyheart Drive
- Laurel Canyon Blvd., the commercial areas just north and south of Ventura Blvd.
- Ventura Court, between Rhodes Ave. and Laurel Grove Ave.

The Studio City Business Improvement District boundaries added two parcels to the district for the 2010 -2014 term. The two parcels are located at the intersection of Carpenter Avenue and Ventura Boulevard. These two parcels are included in our 2010-2014 Management District Plan. 36650(b)(1) A map of the Studio City Business Improvement District can be found in Appendix A.

#### Benefit Zones

The Studio City BID has two benefit zones in the district. There are no changes to the benefit zones from the previous year. 36650(b)(1). Zone 1 will receive the special benefits detailed in the chart below. Zone 2 will receive the special benefits detailed in the chart below. Zone 1 is classified as all parcels fronting Ventura Boulevard, Laurel Canyon Boulevard, Ventura Place, or Vantage Avenue. All other parcels are Zone 2. A map of the district is included with this Annual Planning Report. All Zone 1 parcels are shown in yellow and Zone 2 parcels are shown in blue.