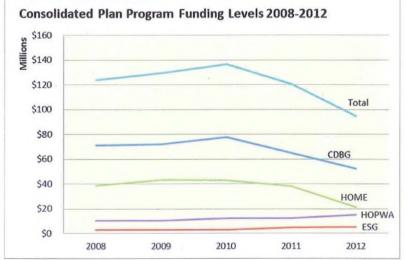

# 39th PY ACTION PLAN ESTIMATED RESOURCES

Based on estimated federal entitlement, program income, and prior year savings, the anticipated total budget for the 39<sup>th</sup> PY Action Plan is \$129.9 million. Figure 1 details the changes in total Action Plan resources per grant.

Figure 1: Comparison of 38<sup>th</sup> and 39<sup>th</sup> PY Estimated Resources

| rigure 1: Comparison of 38 | an | Adopted     | iatec | Estimated   |                 | 4. 2.    |
|----------------------------|----|-------------|-------|-------------|-----------------|----------|
| Description                |    | 38th PY     |       | 39th PY     | \$\$ Change     | % Change |
| CDBG                       |    |             |       |             |                 |          |
| Federal Entitlement        | \$ | 52,677,491  | \$    | 52,677,491  | \$<br>¥         | 0%       |
| Program Income             |    | 15,001,887  |       | 20,100,363  | 5,098,476       | 34%      |
| Prior Years Savings        |    | 7,756,840   |       | 6,070,667   | (1,686,173)     | -22%     |
| Total CDBG Budget          | \$ | 75,436,218  | \$    | 78,848,521  | \$<br>3,412,303 | 5%       |
| ESG                        |    |             |       |             |                 |          |
| Federal Entitlement        | \$ | 5,592,274   | \$    | 5,592,274   | \$<br>- L       | 0%       |
| Prior Years Savings        |    | -           |       | -           | -               | 0%       |
| Total ESG Budget           | \$ | 5,592,274   | \$    | 5,592,274   | \$<br>-         | 0%       |
| НОМЕ                       |    |             |       |             |                 |          |
| Federal Entitlement        | \$ | 21,352,570  | \$    | 21,384,467  | \$<br>31,897    | 0%       |
| Program Income             |    | 8,304,209   |       | 7,614,311   | (689,898)       | -8%      |
| Total HOME Budget          | \$ | 29,656,779  | \$    | 28,998,778  | \$<br>(658,001) | -2%      |
| HOPWA                      |    |             |       |             |                 |          |
| Federal Entitlement        | \$ | 15,305,260  | \$    | 15,305,260  | \$<br>_         | 0%       |
| Prior Years Savings        |    | -           |       | 1,200,000   | 1,200,000       | 0%       |
| Total HOPWA Budget         | \$ | 15,305,260  | \$    | 16,505,260  | \$<br>1,200,000 | 8%       |
| TOTAL RESOURCES            | \$ | 125,990,531 | \$    | 129,944,833 | \$<br>3,954,302 | 3%       |