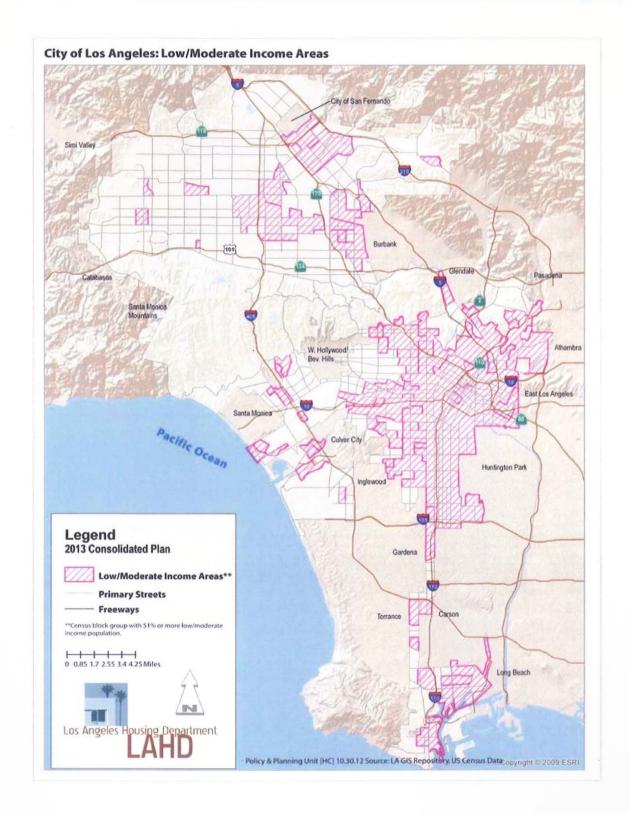

ded living conditions.



#### **COMMUNITY MEETING SAMPLE MAP 3**



# The Impacts of the Foreclosure Crisis

The map below shows the incidence of foreclosures throughout the city in the last quarter of 2011. As illustrated by the maps on the following pages, it is clear that areas of low/mod income and minority concentration have been hard hit by foreclosures. Foreclosed residences have a destabilizing effect on a neighborhood. Many foreclosed homes are not maintained or secured, causing theft and vandalism. Furthermore, many households facing potential foreclosure, particularly minority and senior households, fall victim to scams that claim to assist them with loan modifications by paying a fee. This is a disparate impact.



## **INCIDENCE OF FORECLOSURES IN LAST QUARTER OF 2011**













#### **Number and Targeting of Units**

Outside of units owned or managed by the Housing Authority, the city has approximately 1,900 subsidized/restricted affordable housing developments with 69,000 units that serve extremely low, very-low, low, and moderate income households. The inventory is comprised of affordable housing units that are federally subsidized (through Federal Housing Administration (FHA) mortgages and/or project-based Section 8 rental subsidy contracts); financed with federal, state and local sources (bonds, tax credits); received land use benefits (e.g., zone change, density bonus); and developments subject to an inclusionary housing program (Playa Vista, Coastal Zone, Central City West Specific Plan Area, Community Redevelopment Agency project area). Approximate