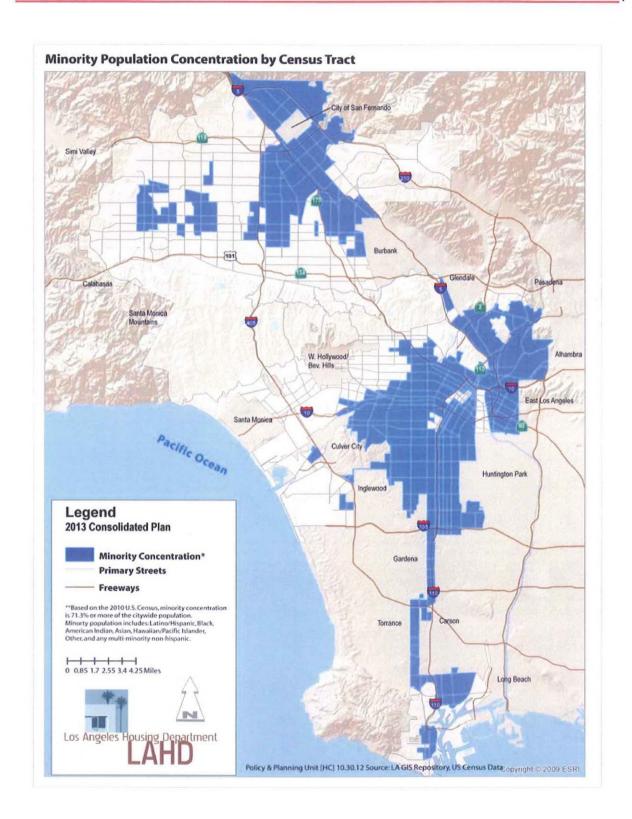

living conditions.



#### **COMMUNITY MEETING SAMPLE MAP 3**



# The Impacts of the Foreclosure Crisis

The map below shows the incidence of foreclosures throughout the city in the last quarter of 2011. As illustrated by the maps on the following pages, it is clear that areas of low/mod income and minority concentration have been hard hit by foreclosures. Foreclosed residences have a destabilizing effect on a neighborhood. Many foreclosed homes are not maintained or secured, causing theft and vandalism. Furthermore, many households facing potential foreclosure, particularly minority and senior households, fall victim to scams that claim to assist them with loan modifications by paying a fee. This is a disparate impact.



## **INCIDENCE OF FORECLOSURES IN LAST QUARTER OF 2011**













#### **Number and Targeting of Units**

Outside of units owned or managed by the Housing Authority, the city has approximately 1,900 subsidized/restricted affordable housing developments with 69,000 units that serve extremely low, very-low, low, and moderate income households. The inventory is comprised of affordable housing units that are federally subsidized (through Federal Housing Administration (FHA) mortgages and/or project-based Section 8 rental subsidy contracts); financed with federal, state and local sources (bonds, tax credits); received land use benefits (e.g., zone change, density bonus); and developments subject to an inclusionary housing program (Playa Vista, Coastal Zone, Central City West Specific Plan Area, Community Redevelopment Agency project area). Approximately 2