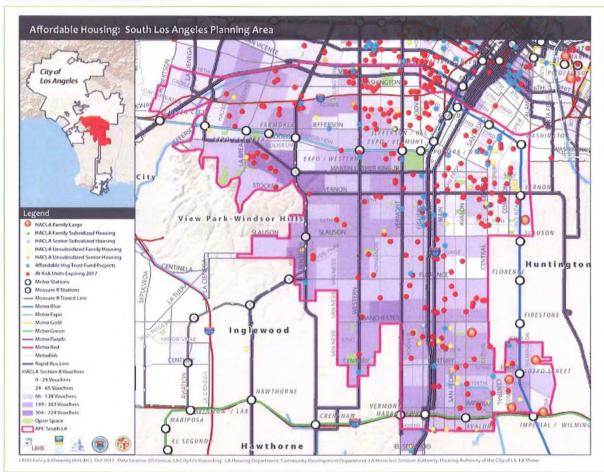

experience more housing problems in Los Angeles in every income category than any other racial or ethnic group. Among households with incomes between 50-80 percent HUD Area Median Family Income (HAMFI) with one or more housing needs, 1 49 percent of Hispanic households experience problems compared to 40 percent of all households at this income level. Among households with incomes between 80-100 percent HAMFI with one or more housing needs, Hispanic households have disproportionate greater need at 37 percent compared to 27 percent of all households at this income level.

<sup>&</sup>lt;sup>1</sup> Housing needs are defined as: 1) paying more than 30 percent of income on rent; 2) substandard housing conditions; or 3) overcrowded living conditions.



#### **COMMUNITY MEETING SAMPLE MAP 3**



# The Impacts of the Foreclosure Crisis

The map below shows the incidence of foreclosures throughout the city in the last quarter of 2011. As illustrated by the maps on the following pages, it is clear that areas of low/mod income and minority concentration have been hard hit by foreclosures. Foreclosed residences have a destabilizing effect on a neighborhood. Many foreclosed homes are not maintained or secured, causing theft and vandalism. Furthermore, many households facing potential foreclosure, particularly minority and senior households, fall victim to scams that claim to assist them with loan modifications by paying a fee. This is a disparate impact.



## **INCIDENCE OF FORECLOSURES IN LAST QUARTER OF 2011**













#### **Number and Targeting of Units**

Outside of units ow