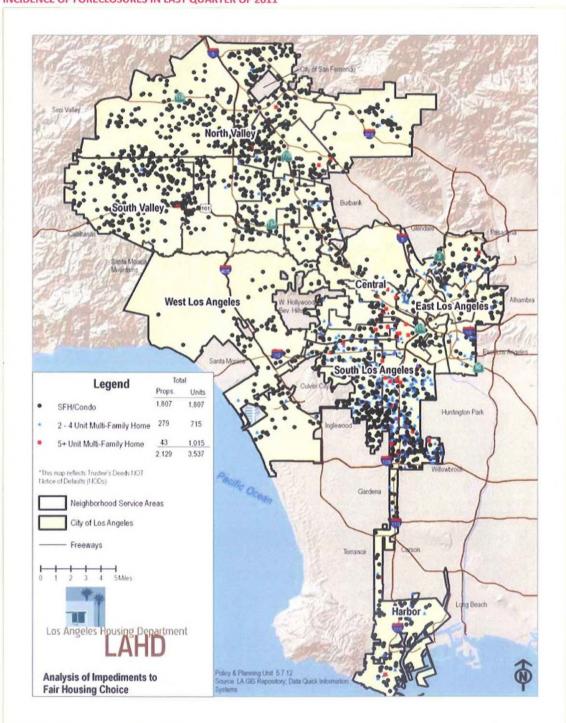

crowded living conditions.



#### **COMMUNITY MEETING SAMPLE MAP 3**



# The Impacts of the Foreclosure Crisis

The map below shows the incidence of foreclosures throughout the city in the last quarter of 2011. As illustrated by the maps on the following pages, it is clear that areas of low/mod income and minority concentration have been hard hit by foreclosures. Foreclosed residences have a destabilizing effect on a neighborhood. Many foreclosed homes are not maintained or secured, causing theft and vandalism. Furthermore, many households facing potential foreclosure, particularly minority and senior households, fall victim to scams that claim to assist them with loan modifications by paying a fee. This is a disparate impact.



## **INCIDENCE OF FORECLOSURES IN LAST QUARTER OF 2011**













#### **Number and Targeting of Units**

Outside of units owned or managed by the Housing Authority, the city has approximately 1,900 subsidized/restricted affordable housing developments with 69,000 units that serve extremely low, very-low, low, and moderate income households. The inventory is comprised of affordable housing units that are federally subsidized (through Federal Housing Administration (FHA) mortgages and/or project-based Section 8 rental subsidy contracts); financed with federal, state and local sources (bonds, tax credits); received land use benefits (e.g., zone change, density bonus); and developments subject to an inclusionary housing program (Playa Vista, Coastal Zone, Central City West Specific Plan Area, Community Redevelopment Agency project area). Approxi