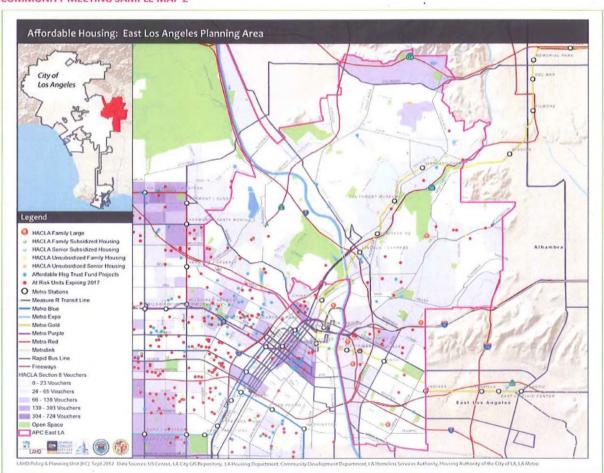

ack of home ownership opportunities for most city residents;
- The mismatch of jobs, wages, rent, and for-sale prices and the shortage of apartments able to accommodate large families;
- Increasing needs of the homeless population;



- The loss of existing lower cost, unsubsidized rental housing through market and other changes (condominium conversions in the 1970s and 80s, earthquake damage in the 90s, demolition for new development in the 2000s, plus a new wave of condominium conversions);
- The loss of existing affordable housing due to expiring affordability restrictions required by earlier federal, state, and local subsidies;
- · The high land costs and scarcity of vacant land in a largely built-out city; and,
- Land use and zoning barriers.

#### **COMMUNITY MEETING SAMPLE MAP 2**





All of these issues still apply and new ones have emerged, such as the decline of homeownership levels due to the foreclosure crisis that begun in 2008. These chronic housing issues, which started in the late 1970s, make it challenging to develop strategies that can make a significant difference in addressing the needs of hundreds of thousands of city households.

# **Availability of Sufficient Housing**

The age distribution of a city is an important factor in determining current and future housing needs. An aging population generally signals the need for more senior housing, while growing numbers of children and young families would point to the need for more or larger family housing. According to the 2010 Census, about one-half of the city's population is under 35 years of age, with