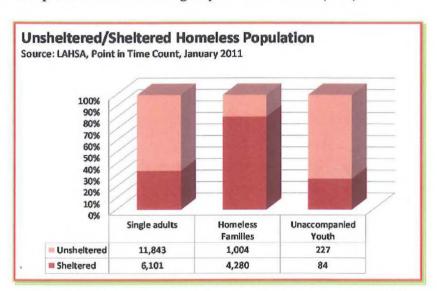

ults, 5,284 families, and 311 unaccompanied youth under 18 years of age. Since the prior count in 2009, there was a 9 percent decrease in homelessness. The decrease is most likely attributed to the successful efforts of the





City's Homeless Prevention and Rapid Re-Housing Program (HPRP). With the termination of American Recovery and Reinvestment Act (ARRA) funds, funding for HPRP has ended, though elements of the HPRP are now incorporated into the Emergency Solutions Grant (ESG).

LAHSA is working with the City to shift its homeless system from management and shelter of homeless persons to prevention, diversion and rapidly rehousing homeless persons. LAHSA is in the process of implementing a Coordinated Assessment and Intake System to create Family/Youth/Individual Solutions Centers.



For homeless persons or persons at risk of homelessness, the most significant problem is the lack of affordable housing. This has been compounded by decreases in housing subsidies available through the Section 8 program and reductions in HPRP financial assistance. Decreases in mainstream benefits such as the new 48-month time limit on CalWORKs cash assistance for families (imposed in August of 2011) have added additional barriers for extremely low income families to maintain their housing.

For chronically homeless persons and transition age youth (TAY), there is an insufficient inventory of emergency shelter, transitional housing and permanent supportive housing designed to meet their specific needs (physical and mental health problems as well as substance abuse issues). Many chronicall