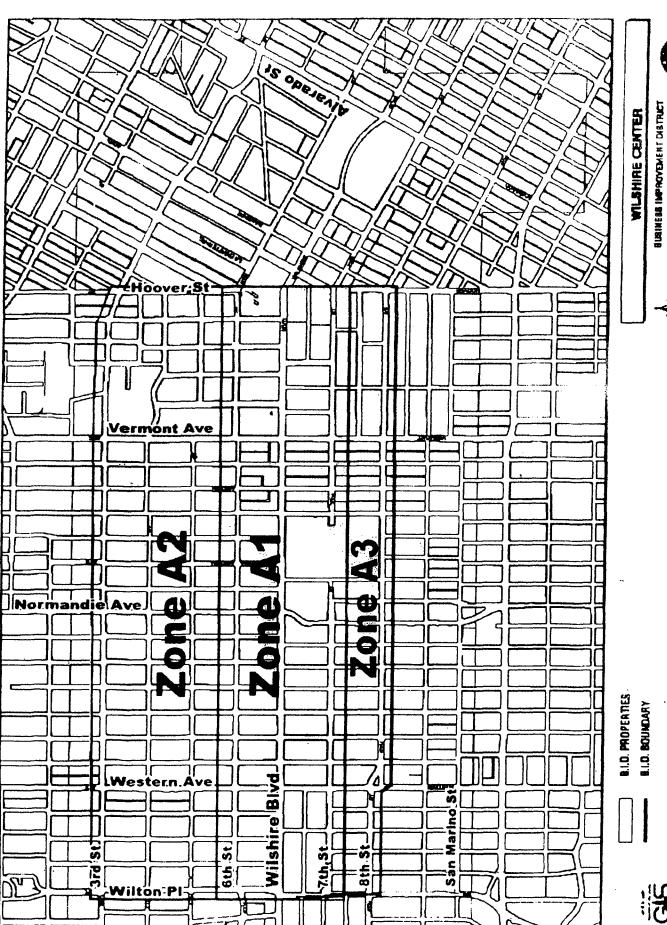

### PROPOSED DISTRICT BOUNDARIES

The Wilshire Center Business Improvement District's boundaries for its 2018 operating year are unchanged from the Business Improvement District's 2017 operating year. They are generally described as the north side of Third Street on the north, the south side of Eighth Street on the south, the west side of Hoover Street to the east, and the west side of Wilton Place on the west. A map illustrating the Wilshire Center Business Improvement District's boundaries for its 2018 operating year is included in the Annual Report (Attachment 1, Exhibit E).

### Zone A1

<u>Boundaries.</u> From those assessed businesses facing on the west side of Wilton Place to those facing on east side of Hoover Street and from those facing on south side of 7<sup>th</sup> Street to those facing on the north side of 6<sup>th</sup> Street. See attached map and assessed list.

### Zone A2

**Boundaries.** From those assessed businesses facing on the west side of Wilton Place to those facing on east side of Hoover Street and from those assessed north of those facing on north side of 6<sup>th</sup> Street to those facing on the north side of 3<sup>rd</sup> Street. See attached map and assessed list.

### Zone A3

**Boundaries.** From those assessed businesses facing on the west side of Wilton Place to those facing on east side of Hoover Street and from those assessed south of those facing on south side of 7<sup>th</sup> Street to those facing on the south side of 8<sup>th</sup> Street. See attached map and assessed list.