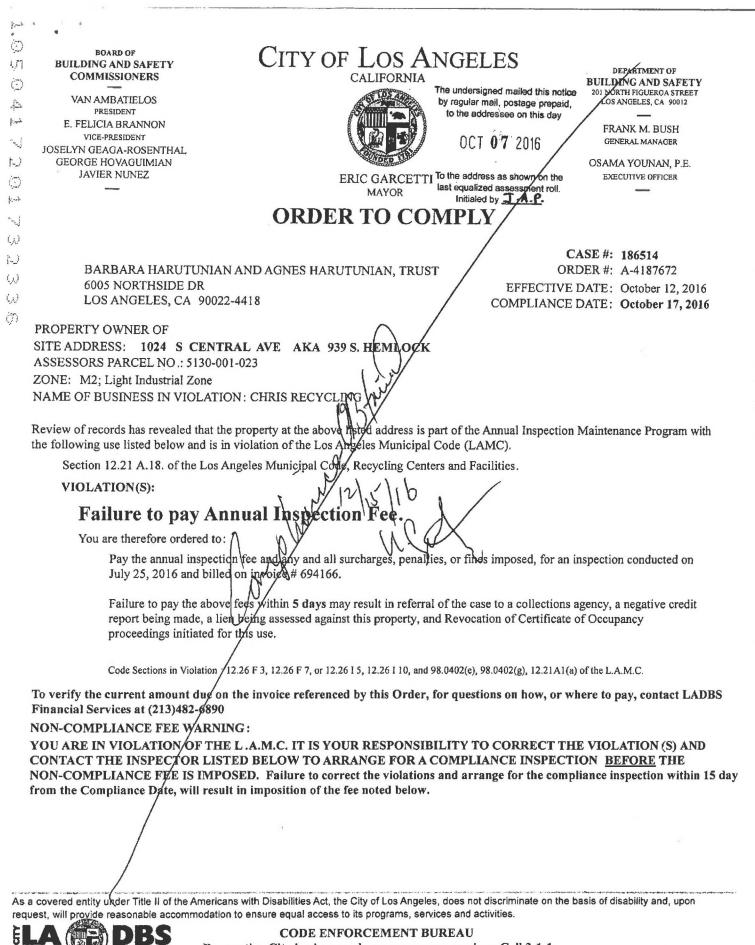

# JOB ADDRESS: 1024 SOUTH CENTRAL AVENUE, LOS ANGELES, CA ASSESSORS PARCEL NO. (APN): 5130-001-023

On January 23, 2013, October 15, 2014, and October 17, 2016, pursuant to the authority granted by Section 91.103 of the Los Angeles Municipal Code, the Department of Building and Safety (the "Department") investigated and identified code violations at: **1024 South Central Avenue, Los Angeles, California,** (the "Property"). A copy of the title report which includes a full legal description of the property is attached as Exhibit A.

Following the Department's investigation an order or orders to comply were issued to the property owner and all interested parties. Pursuant to Section 98.0411(a) the order warned that "a proposed noncompliance fee may be imposed for failure to comply with the order within 15 days after the compliance date specified in the order or unless an appeal or slight modification is filed within 15 days after the compliance date." The owners failed to comply within the time prescribed by ordinance. The Department imposed non-compliance fee as follows: