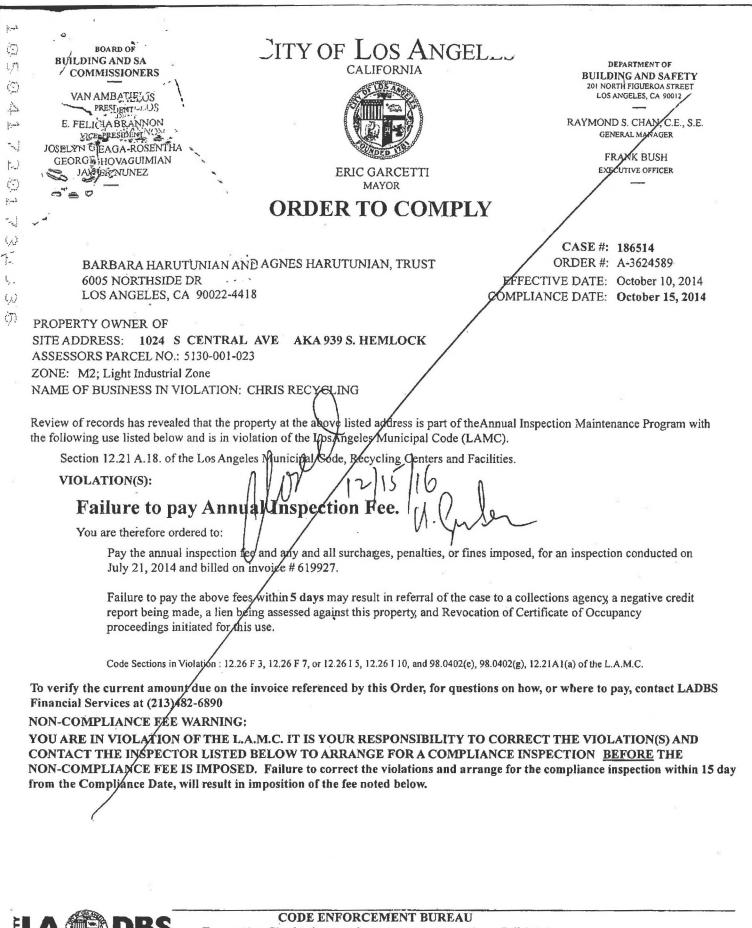

# JOB ADDRESS: 1024 SOUTH CENTRAL AVENUE, LOS ANGELES, CA ASSESSORS PARCEL NO. (APN): 5130-001-023

On January 23, 2013, October 15, 2014, and October 17, 2016, pursuant to the authority granted by Section 91.103 of the Los Angeles Municipal Code, the Department of Building and Safety (the "Department") investigated and identified code violations at: **1024 South Central Avenue, Los Angeles, California,** (the "Property"). A copy of the title report which includes a full legal description of the property is attached as Exhibit A.

Following the Department's investigation an order or orders to comply were issued to the property owner and all interested parties. Pursuant to Section 98.0411(a) the order warned that "a proposed noncompliance fee may be imposed for failure to comply with the order within 15 days after the compliance date specified in the order or unless an appeal or slight modification is filed within 15 days after the compliance date." The owners failed to comply within the time prescribed by ordinance. The Department imposed non-compliance fee as follows: