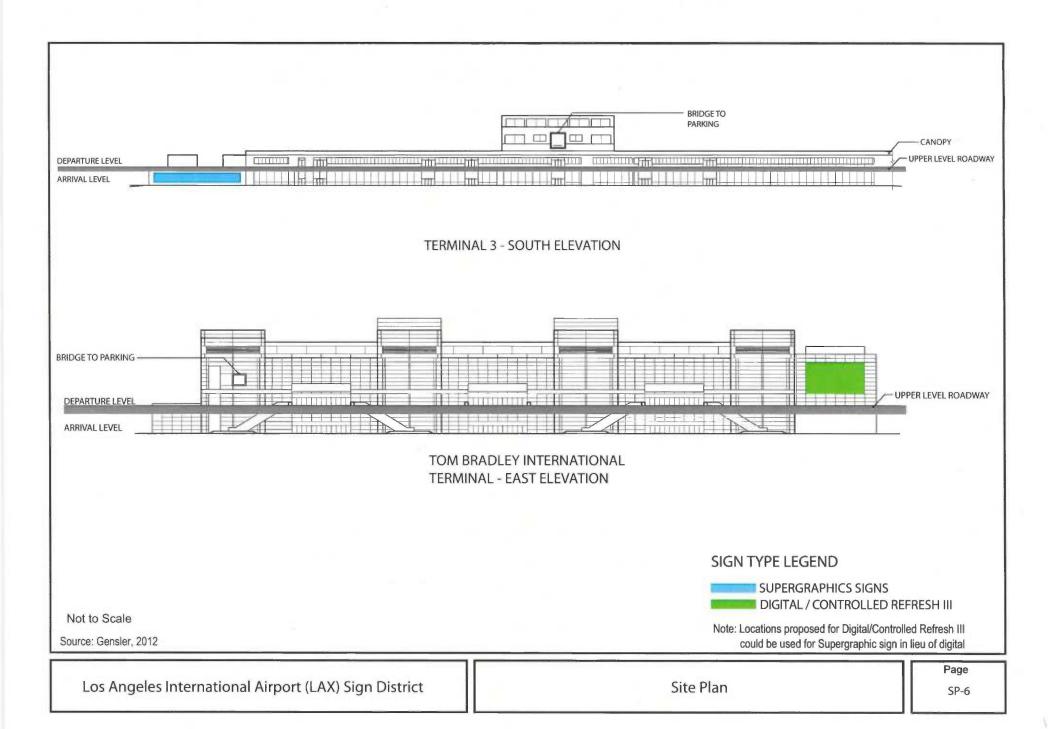

Figure 2.

Site Plan

SP-1

Site Plan

SP-10

Site Plan

SP-11

| TERMINAL/ELEVATION             | CICNI DECCRIPTION                                                                                                                                                                                                                                                                                                                                                                                                                                                                                                                                                                                                                                                                                                                                                                                                                                                                                                                                                                                                                                                                                                                                                                                                                                                                                                                                                                                                                                                                                                                                                                                                                                                                                                                                                                                                                                                                                                                                                                                                                                                                                                              | CTATUC         | HEIGHT: FT* | WIDTH: FT* | ADEA. CE |
|--------------------------------|--------------------------------------------------------------------------------------------------------------------------------------------------------------------------------------------------------------------------------------------------------------------------------------------------------------------------------------------------------------------------------------------------------------------------------------------------------------------------------------------------------------------------------------------------------------------------------------------------------------------------------------------------------------------------------------------------------------------------------------------------------------------------------------------------------------------------------------------------------------------------------------------------------------------------------------------------------------------------------------------------------------------------------------------------------------------------------------------------------------------------------------------------------------------------------------------------------------------------------------------------------------------------------------------------------------------------------------------------------------------------------------------------------------------------------------------------------------------------------------------------------------------------------------------------------------------------------------------------------------------------------------------------------------------------------------------------------------------------------------------------------------------------------------------------------------------------------------------------------------------------------------------------------------------------------------------------------------------------------------------------------------------------------------------------------------------------------------------------------------------------------|----------------|-------------|------------|----------|
| TERMINAL/ELEVATION             | SIGN DESCRIPTION SKY BRIDGES - LANDSIDE                                                                                                                                                                                                                                                                                                                                                                                                                                                                                                                                                                                                                                                                                                                                                                                                                                                                                                                                                                                                                                                                                                                                                                                                                                                                                                                                                                                                                                                                                                                                                                                                                                                                                                                                                                                                                                                                                                                                                                                                                                                                                        | STATUS         | HEIGHT: FT  | WIDIH: FI" | AREA: SF |
|                                | •                                                                                                                                                                                                                                                                                                                                                                                                                                                                                                                                                                                                                                                                                                                                                                                                                                                                                                                                                                                                                                                                                                                                                                                                                                                                                                                                                                                                                                                                                                                                                                                                                                                                                                                                                                                                                                                                                                                                                                                                                                                                                                                              | Lawre proposes | 70.00       | 4.00.00    | 1 000    |
| T1 SKY BRIDGE/EAST             | CONTROLLED REFRESH III/SUPERGRAPHIC SIGN                                                                                                                                                                                                                                                                                                                                                                                                                                                                                                                                                                                                                                                                                                                                                                                                                                                                                                                                                                                                                                                                                                                                                                                                                                                                                                                                                                                                                                                                                                                                                                                                                                                                                                                                                                                                                                                                                                                                                                                                                                                                                       | NEW PROPOSED   | 10.00       | 180.00     | 1,800.   |
| T2 SKY BRIDGE/EAST             | CONTROLLED REFRESH III/SUPERGRAPHIC SIGN                                                                                                                                                                                                                                                                                                                                                                                                                                                                                                                                                                                                                                                                                                                                                                                                                                                                                                                                                                                                                                                                                                                                                                                                                                                                                                                                                                                                                                                                                                                                                                                                                                                                                                                                                                                                                                                                                                                                                                                                                                                                                       | NEW PROPOSED   | 10.00       | 143.00     | 1,430.   |
| T3 SKY BRIDGE/EAST             | CONTROLLED REFRESH III/SUPERGRAPHIC SIGN                                                                                                                                                                                                                                                                                                                                                                                                                                                                                                                                                                                                                                                                                                                                                                                                                                                                                                                                                                                                                                                                                                                                                                                                                                                                                                                                                                                                                                                                                                                                                                                                                                                                                                                                                                                                                                                                                                                                                                                                                                                                                       | NEW PROPOSED   | 10.00       | 118.00     | 1,180    |
| T4 SKY BRIDGE/WEST             | CONTROLLED REFRESH III/SUPERGRAPHIC SIGN                                                                                                                                                                                                                                                                                                                                                                                                                                                                                                                                                                                                                                                                                                                                                                                                                                                                                                                                                                                                                                                                                                                                                                                                                                                                                                                                                                                                                                                                                                                                                                                                                                                                                                                                                                                                                                                                                                                                                                                                                                                                                       | NEW PROPOSED   | 10.00       | 124.00     | 1,240.   |
| T5 SKY BRIDGE/WEST             | CONTROLLED REFRESH III/SUPERGRAPHIC SIGN                                                                                                                                                                                                                                                                                                                                                                                                                                                                                                                                                                                                                                                                                                                                                                                                                                                                                                                                                                                                                                                                                                                                                                                                                                                                                                                                                                                                                                                                                                                                                                                                                                                                                                                                                                                                                                                                                                                                                                                                                                                                                       | NEW PROPOSED   | 10.00       | 104.00     | 1,040.   |
| T6 SKY BRIDGE/WEST             | CONTROLLED REFRESH III/SUPERGRAPHIC SIGN                                                                                                                                                                                                                                                                                                                                                                                                                                                                                                                                                                                                                                                                                                                                                                                                                                                                                                                                                                                                                                                                                                                                                                                                                                                                                                                                                                                                                                                                                                                                                                                                                                                                                                                                                                                                                                                                                                                                                                                                                                                                                       | NEW PROPOSED   | 10.00       | 120.00     | 1,200.   |
| T7 SKY BRIDGE/WEST             | CONTROLLED REFRESH III/SUPERGRAPHIC SIGN                                                                                                                                                                                                                                                                                                                                                                                                                                                                                                                                                                                                                                                                                                                                                                                                                                                                                                                                                                                                                                                                                                                                                                                                                                                                                                                                                                                                                                                                                                                                                                                                                                                                                                                                                                                                                                                                                                                                                                                                                                                                                       | NEW PROPOSED   | 10.00       | 137.00     | 1,370    |
| TBIT SKY BRIDGE/NORTH          | CONTROLLED REFRESH III/SUPERGRAPHIC SIGN                                                                                                                                                                                                                                                                                                                                                                                                                                                                                                                                                                                                                                                                                                                                                                                                                                                                                                                                                                                                                                                                                                                                                                                                                                                                                                                                                                                                                                                                                                                                                                                                                                                                                                                                                                                                                                                                                                                                                                                                                                                                                       | NEW PROPOSED   | 10.00       | 208.00     | 2,080    |
|                                |                                                                                                                                                                                                                                                                                                                                                                                                                                                                                                                                                                                                                                                                                                                                                                                                                                                                                                                                                                                                                                                                                                                                                                                                                                                                                                                                                                                                                                                                                                                                                                                                                                                                                                                                                                                                                                                                                                                                                                                                                                                                                                                                |                |             | Total Area | 11,340   |
|                                | PARKING STRUCTURE 1 - LANDSIDE                                                                                                                                                                                                                                                                                                                                                                                                                                                                                                                                                                                                                                                                                                                                                                                                                                                                                                                                                                                                                                                                                                                                                                                                                                                                                                                                                                                                                                                                                                                                                                                                                                                                                                                                                                                                                                                                                                                                                                                                                                                                                                 |                |             |            |          |
| PARKING STRUCTURE 1/NORTH      | CONTROLLED REFRESH I or III/SUPERGRAPHIC SIGN                                                                                                                                                                                                                                                                                                                                                                                                                                                                                                                                                                                                                                                                                                                                                                                                                                                                                                                                                                                                                                                                                                                                                                                                                                                                                                                                                                                                                                                                                                                                                                                                                                                                                                                                                                                                                                                                                                                                                                                                                                                                                  | NEW PROPOSED   | 21.00       | 62.00      | 1,302.   |
| PARKING STRUCTURE 1/NORTH      | SUPERGRAPHIC SIGN                                                                                                                                                                                                                                                                                                                                                                                                                                                                                                                                                                                                                                                                                                                                                                                                                                                                                                                                                                                                                                                                                                                                                                                                                                                                                                                                                                                                                                                                                                                                                                                                                                                                                                                                                                                                                                                                                                                                                                                                                                                                                                              | NEW PROPOSED   | 10.00       | 32.00      | 320.     |
| PARKING STRUCTURE 1/NORTH      | SUPERGRAPHIC SIGN                                                                                                                                                                                                                                                                                                                                                                                                                                                                                                                                                                                                                                                                                                                                                                                                                                                                                                                                                                                                                                                                                                                                                                                                                                                                                                                                                                                                                                                                                                                                                                                                                                                                                                                                                                                                                                                                                                                                                                                                                                                                                                              | NEW PROPOSED   | 10.00       | 32.00      | 320      |
| PARKING STRUCTURE 1/NORTH      | SUPERGRAPHIC SIGN                                                                                                                                                                                                                                                                                                                                                                                                                                                                                                                                                                                                                                                                                                                                                                                                                                                                                                                                                                                                                                                                                                                                                                                                                                                                                                                                                                                                                                                                                                                                                                                                                                                                                                                                                                                                                                                                                                                                                                                                                                                                                                              | NEW PROPOSED   | 32.00       | 38.00      | 1,216    |
| PARKING STRUCTURE 1/NORTH      | CONTROLLED REFRESH I or III/SUPERGRAPHIC SIGN                                                                                                                                                                                                                                                                                                                                                                                                                                                                                                                                                                                                                                                                                                                                                                                                                                                                                                                                                                                                                                                                                                                                                                                                                                                                                                                                                                                                                                                                                                                                                                                                                                                                                                                                                                                                                                                                                                                                                                                                                                                                                  | NEW PROPOSED   | 21.00       | 62.00      | 1,302    |
| PARKING STRUCTURE 1/EAST       | CONTROLLED REFRESH I**                                                                                                                                                                                                                                                                                                                                                                                                                                                                                                                                                                                                                                                                                                                                                                                                                                                                                                                                                                                                                                                                                                                                                                                                                                                                                                                                                                                                                                                                                                                                                                                                                                                                                                                                                                                                                                                                                                                                                                                                                                                                                                         | NEW PROPOSED   | 20.00       | 77.00      | 1,540.   |
| PARKING STRUCTURE 1/SOUTH      | CONTROLLED REFRESH I OT III/SUPERGRAPHIC SIGN                                                                                                                                                                                                                                                                                                                                                                                                                                                                                                                                                                                                                                                                                                                                                                                                                                                                                                                                                                                                                                                                                                                                                                                                                                                                                                                                                                                                                                                                                                                                                                                                                                                                                                                                                                                                                                                                                                                                                                                                                                                                                  | NEW PROPOSED   | 22.00       | 62.00      | 1,364.   |
|                                |                                                                                                                                                                                                                                                                                                                                                                                                                                                                                                                                                                                                                                                                                                                                                                                                                                                                                                                                                                                                                                                                                                                                                                                                                                                                                                                                                                                                                                                                                                                                                                                                                                                                                                                                                                                                                                                                                                                                                                                                                                                                                                                                |                |             | Total Area | 7,364    |
|                                | PARKING STRUCTURE 2A - LANDSIDE                                                                                                                                                                                                                                                                                                                                                                                                                                                                                                                                                                                                                                                                                                                                                                                                                                                                                                                                                                                                                                                                                                                                                                                                                                                                                                                                                                                                                                                                                                                                                                                                                                                                                                                                                                                                                                                                                                                                                                                                                                                                                                |                |             |            |          |
| PARKING STRUCTURE 2A/NORTH     | SUPERGRAPHIC SIGN                                                                                                                                                                                                                                                                                                                                                                                                                                                                                                                                                                                                                                                                                                                                                                                                                                                                                                                                                                                                                                                                                                                                                                                                                                                                                                                                                                                                                                                                                                                                                                                                                                                                                                                                                                                                                                                                                                                                                                                                                                                                                                              | NEW PROPOSED   | 30.00       | 15.00      | 450      |
| PARKING STRUCTURE 2A/NORTH     | CONTROLLED REFRESH I or III/SUPERGRAPHIC SIGN                                                                                                                                                                                                                                                                                                                                                                                                                                                                                                                                                                                                                                                                                                                                                                                                                                                                                                                                                                                                                                                                                                                                                                                                                                                                                                                                                                                                                                                                                                                                                                                                                                                                                                                                                                                                                                                                                                                                                                                                                                                                                  | NEW PROPOSED   | 18.00       | 36.00      | 648      |
| PARKING STRUCTURE 2A/NORTH     | CONTROLLED REFRESH I or III/SUPERGRAPHIC SIGN                                                                                                                                                                                                                                                                                                                                                                                                                                                                                                                                                                                                                                                                                                                                                                                                                                                                                                                                                                                                                                                                                                                                                                                                                                                                                                                                                                                                                                                                                                                                                                                                                                                                                                                                                                                                                                                                                                                                                                                                                                                                                  | NEW PROPOSED   | 18.00       | 36.00      | 648      |
| PARKING STRUCTURE 2A/NORTH     | SUPERGRAPHIC SIGN                                                                                                                                                                                                                                                                                                                                                                                                                                                                                                                                                                                                                                                                                                                                                                                                                                                                                                                                                                                                                                                                                                                                                                                                                                                                                                                                                                                                                                                                                                                                                                                                                                                                                                                                                                                                                                                                                                                                                                                                                                                                                                              | NEW PROPOSED   | 30.00       | 15.00      | 450      |
| THEREING BIRGETOTE 211, HOLLIN | DOI BROWN THE DESIGNATION OF THE PROPERTY OF T | THEM THOUGHD   | 30.00       | Total Area | 2,196    |
|                                | PARKING STRUCTURE 2B - LANDSIDE                                                                                                                                                                                                                                                                                                                                                                                                                                                                                                                                                                                                                                                                                                                                                                                                                                                                                                                                                                                                                                                                                                                                                                                                                                                                                                                                                                                                                                                                                                                                                                                                                                                                                                                                                                                                                                                                                                                                                                                                                                                                                                |                |             | Total Alea | 2,230    |
| PARKING STRUCTURE 2B/NORTH     | CONTROLLED REFRESH I Or III/SUPERGRAPHIC SIGN                                                                                                                                                                                                                                                                                                                                                                                                                                                                                                                                                                                                                                                                                                                                                                                                                                                                                                                                                                                                                                                                                                                                                                                                                                                                                                                                                                                                                                                                                                                                                                                                                                                                                                                                                                                                                                                                                                                                                                                                                                                                                  | NEW PROPOSED   | 36.00       | 25.00      | 900      |
| PARKING STRUCTURE 2B/NORTH     | CONTROLLED REFRESH 1 OI 111/30FERGRAFHIC 31GN                                                                                                                                                                                                                                                                                                                                                                                                                                                                                                                                                                                                                                                                                                                                                                                                                                                                                                                                                                                                                                                                                                                                                                                                                                                                                                                                                                                                                                                                                                                                                                                                                                                                                                                                                                                                                                                                                                                                                                                                                                                                                  | NEW PROPOSED   | 30.00       |            | 900      |
|                                | PARKING STRUCTURE 3 - LANDSIDE                                                                                                                                                                                                                                                                                                                                                                                                                                                                                                                                                                                                                                                                                                                                                                                                                                                                                                                                                                                                                                                                                                                                                                                                                                                                                                                                                                                                                                                                                                                                                                                                                                                                                                                                                                                                                                                                                                                                                                                                                                                                                                 |                |             | Total Area | 900      |
| DIRECTOR CONTINUES OF AMOUNT   |                                                                                                                                                                                                                                                                                                                                                                                                                                                                                                                                                                                                                                                                                                                                                                                                                                                                                                                                                                                                                                                                                                                                                                                                                                                                                                                                                                                                                                                                                                                                                                                                                                                                                                                                                                                                                                                                                                                                                                                                                                                                                                                                | I was anonogen | 01.00       | 60.00      | 7 220    |
| PARKING STRUCTURE 3/NORTH      | CONTROLLED REFRESH I OR III/SUPERGRAPHIC SIGN                                                                                                                                                                                                                                                                                                                                                                                                                                                                                                                                                                                                                                                                                                                                                                                                                                                                                                                                                                                                                                                                                                                                                                                                                                                                                                                                                                                                                                                                                                                                                                                                                                                                                                                                                                                                                                                                                                                                                                                                                                                                                  | NEW PROPOSED   | 21.00       | 62.00      | 1,302    |
| PARKING STRUCTURE 3/NORTH      | SUPERGRAPHIC SIGN                                                                                                                                                                                                                                                                                                                                                                                                                                                                                                                                                                                                                                                                                                                                                                                                                                                                                                                                                                                                                                                                                                                                                                                                                                                                                                                                                                                                                                                                                                                                                                                                                                                                                                                                                                                                                                                                                                                                                                                                                                                                                                              | NEW PROPOSED   | 14.00       | 53.00      | 742      |
| PARKING STRUCTURE 3/NORTH      | SUPERGRAPHIC SIGN                                                                                                                                                                                                                                                                                                                                                                                                                                                                                                                                                                                                                                                                                                                                                                                                                                                                                                                                                                                                                                                                                                                                                                                                                                                                                                                                                                                                                                                                                                                                                                                                                                                                                                                                                                                                                                                                                                                                                                                                                                                                                                              | NEW PROPOSED   | 10.00       | 53.00      | 530      |
| PARKING STRUCTURE 3/NORTH      | CONTROLLED REFRESH I OR III/SUPERGRAPHIC SIGN                                                                                                                                                                                                                                                                                                                                                                                                                                                                                                                                                                                                                                                                                                                                                                                                                                                                                                                                                                                                                                                                                                                                                                                                                                                                                                                                                                                                                                                                                                                                                                                                                                                                                                                                                                                                                                                                                                                                                                                                                                                                                  | NEW PROPOSED   | 21.00       | 93.00      | 1,953    |
| PARKING STRUCTURE 3/WEST       | CONTROLLED REFRESH I OT III/SUPERGRAPHIC SIGN                                                                                                                                                                                                                                                                                                                                                                                                                                                                                                                                                                                                                                                                                                                                                                                                                                                                                                                                                                                                                                                                                                                                                                                                                                                                                                                                                                                                                                                                                                                                                                                                                                                                                                                                                                                                                                                                                                                                                                                                                                                                                  | NEW PROPOSED   | 25.00       | 53.00      |          |
| PARKING STRUCTURE 3/WEST       | CONTROLLED REFRESH I OT III/SUPERGRAPHIC SIGN                                                                                                                                                                                                                                                                                                                                                                                                                                                                                                                                                                                                                                                                                                                                                                                                                                                                                                                                                                                                                                                                                                                                                                                                                                                                                                                                                                                                                                                                                                                                                                                                                                                                                                                                                                                                                                                                                                                                                                                                                                                                                  | NEW PROPOSED   | 29.00       | 39.00      |          |
|                                |                                                                                                                                                                                                                                                                                                                                                                                                                                                                                                                                                                                                                                                                                                                                                                                                                                                                                                                                                                                                                                                                                                                                                                                                                                                                                                                                                                                                                                                                                                                                                                                                                                                                                                                                                                                                                                                                                                                                                                                                                                                                                                                                |                |             | Total Area | 6,983    |
|                                | PARKING STRUCTURE 4 - LANDSIDE                                                                                                                                                                                                                                                                                                                                                                                                                                                                                                                                                                                                                                                                                                                                                                                                                                                                                                                                                                                                                                                                                                                                                                                                                                                                                                                                                                                                                                                                                                                                                                                                                                                                                                                                                                                                                                                                                                                                                                                                                                                                                                 |                |             |            |          |
| PARKING STRUCTURE 4/WEST       | CONTROLLED REFRESH I OT III/SUPERGRAPHIC SIGN                                                                                                                                                                                                                                                                                                                                                                                                                                                                                                                                                                                                                                                                                                                                                                                                                                                                                                                                                                                                                                                                                                                                                                                                                                                                                                                                                                                                                                                                                                                                                                                                                                                                                                                                                                                                                                                                                                                                                                                                                                                                                  | NEW PROPOSED   | 25.00       | 57.00      | 1,425    |
| PARKING STRUCTURE 4/SOUTH      | CONTROLLED REFRESH I OT III/SUPERGRAPHIC SIGN                                                                                                                                                                                                                                                                                                                                                                                                                                                                                                                                                                                                                                                                                                                                                                                                                                                                                                                                                                                                                                                                                                                                                                                                                                                                                                                                                                                                                                                                                                                                                                                                                                                                                                                                                                                                                                                                                                                                                                                                                                                                                  | NEW PROPOSED   | 21.00       | 56.00      | 1,176    |
| PARKING STRUCTURE 4/SOUTH      | CONTROLLED REFRESH I OT III/SUPERGRAPHIC SIGN                                                                                                                                                                                                                                                                                                                                                                                                                                                                                                                                                                                                                                                                                                                                                                                                                                                                                                                                                                                                                                                                                                                                                                                                                                                                                                                                                                                                                                                                                                                                                                                                                                                                                                                                                                                                                                                                                                                                                                                                                                                                                  | NEW PROPOSED   | 21.00       | 56.00      | 1,176    |
| PARKING STRUCTURE 4/SOUTH      | CONTROLLED REFRESH I or III/SUPERGRAPHIC SIGN                                                                                                                                                                                                                                                                                                                                                                                                                                                                                                                                                                                                                                                                                                                                                                                                                                                                                                                                                                                                                                                                                                                                                                                                                                                                                                                                                                                                                                                                                                                                                                                                                                                                                                                                                                                                                                                                                                                                                                                                                                                                                  | NEW PROPOSED   | 21.00       | 56.00      | 1,176    |
|                                |                                                                                                                                                                                                                                                                                                                                                                                                                                                                                                                                                                                                                                                                                                                                                                                                                                                                                                                                                                                                                                                                                                                                                                                                                                                                                                                                                                                                                                                                                                                                                                                                                                                                                                                                                                                                                                                                                                                                                                                                                                                                                                                                |                |             | Total Area | 4,953    |
|                                | PARKING STRUCTURE 5 - LANDSIDE                                                                                                                                                                                                                                                                                                                                                                                                                                                                                                                                                                                                                                                                                                                                                                                                                                                                                                                                                                                                                                                                                                                                                                                                                                                                                                                                                                                                                                                                                                                                                                                                                                                                                                                                                                                                                                                                                                                                                                                                                                                                                                 |                |             |            |          |
| PARKING STRUCTURE 5/SOUTH      | CONTROLLED REFRESH I OR III/SUPERGRAPHIC SIGN                                                                                                                                                                                                                                                                                                                                                                                                                                                                                                                                                                                                                                                                                                                                                                                                                                                                                                                                                                                                                                                                                                                                                                                                                                                                                                                                                                                                                                                                                                                                                                                                                                                                                                                                                                                                                                                                                                                                                                                                                                                                                  | NEW PROPOSED   | 40.00       | 25.00      | 1,000    |
|                                |                                                                                                                                                                                                                                                                                                                                                                                                                                                                                                                                                                                                                                                                                                                                                                                                                                                                                                                                                                                                                                                                                                                                                                                                                                                                                                                                                                                                                                                                                                                                                                                                                                                                                                                                                                                                                                                                                                                                                                                                                                                                                                                                |                |             | Total Area |          |