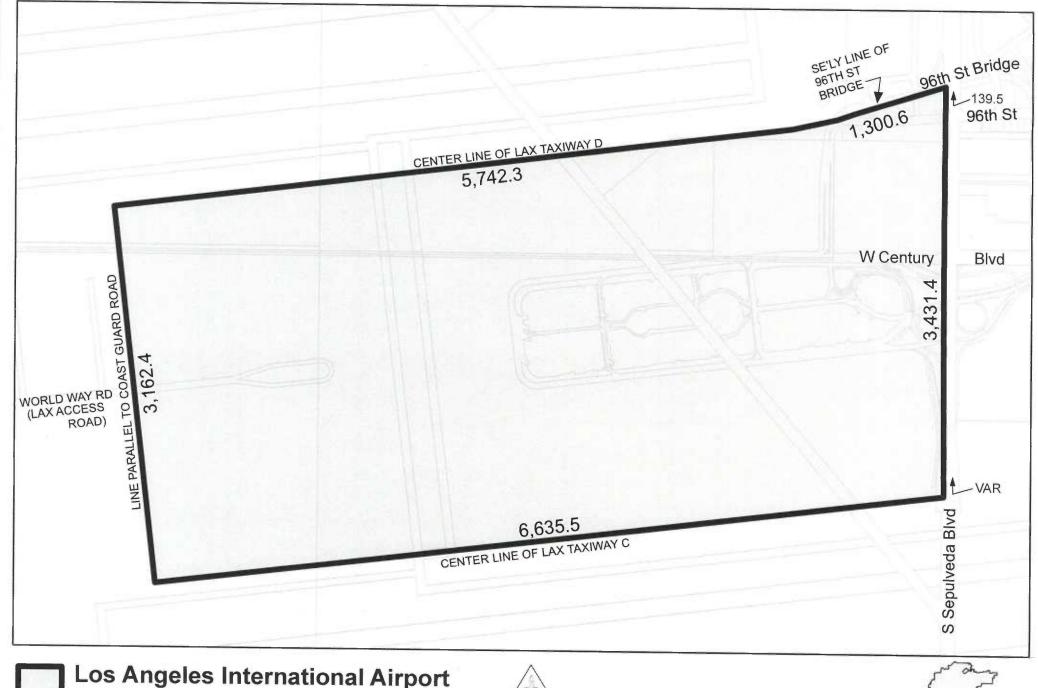

Figure 2.

Site Plan

SP-1

Site Plan

SP-10

Site Plan

SP-11

| TERMINAL/ELEVATION             | CICNI DECCRIPTION                                                                                                                                                                                                                                                                                                                                                                                                                                                                                                                                                                                                                                                                                                                                                                                                                                                                                                                                                                                                                                                                                                                                                                                                                                                                                                                                                                                                                                                                                                                                                                                                                                                                                                                                                                                                                                                                                                                                                                                                                                                                                                              | CTATUC         | HEIGHT: FT* | WIDTH: FT* | ADEA. CE |
|--------------------------------|--------------------------------------------------------------------------------------------------------------------------------------------------------------------------------------------------------------------------------------------------------------------------------------------------------------------------------------------------------------------------------------------------------------------------------------------------------------------------------------------------------------------------------------------------------------------------------------------------------------------------------------------------------------------------------------------------------------------------------------------------------------------------------------------------------------------------------------------------------------------------------------------------------------------------------------------------------------------------------------------------------------------------------------------------------------------------------------------------------------------------------------------------------------------------------------------------------------------------------------------------------------------------------------------------------------------------------------------------------------------------------------------------------------------------------------------------------------------------------------------------------------------------------------------------------------------------------------------------------------------------------------------------------------------------------------------------------------------------------------------------------------------------------------------------------------------------------------------------------------------------------------------------------------------------------------------------------------------------------------------------------------------------------------------------------------------------------------------------------------------------------|----------------|-------------|------------|----------|
| TERMINAL/ELEVATION             | SIGN DESCRIPTION SKY BRIDGES - LANDSIDE                                                                                                                                                                                                                                                                                                                                                                                                                                                                                                                                                                                                                                                                                                                                                                                                                                                                                                                                                                                                                                                                                                                                                                                                                                                                                                                                                                                                                                                                                                                                                                                                                                                                                                                                                                                                                                                                                                                                                                                                                                                                                        | STATUS         | HEIGHT: FT  | WIDIH: FI" | AREA: SF |
|                                | •                                                                                                                                                                                                                                                                                                                                                                                                                                                                                                                                                                                                                                                                                                                                                                                                                                                                                                                                                                                                                                                                                                                                                                                                                                                                                                                                                                                                                                                                                                                                                                                                                                                                                                                                                                                                                                                                                                                                                                                                                                                                                                                              | Lawre proposes | 70.00       | 4.00.00    | 1 000    |
| T1 SKY BRIDGE/EAST             | CONTROLLED REFRESH III/SUPERGRAPHIC SIGN                                                                                                                                                                                                                                                                                                                                                                                                                                                                                                                                                                                                                                                                                                                                                                                                                                                                                                                                                                                                                                                                                                                                                                                                                                                                                                                                                                                                                                                                                                                                                                                                                                                                                                                                                                                                                                                                                                                                                                                                                                                                                       | NEW PROPOSED   | 10.00       | 180.00     | 1,800.   |
| T2 SKY BRIDGE/EAST             | CONTROLLED REFRESH III/SUPERGRAPHIC SIGN                                                                                                                                                                                                                                                                                                                                                                                                                                                                                                                                                                                                                                                                                                                                                                                                                                                                                                                                                                                                                                                                                                                                                                                                                                                                                                                                                                                                                                                                                                                                                                                                                                                                                                                                                                                                                                                                                                                                                                                                                                                                                       | NEW PROPOSED   | 10.00       | 143.00     | 1,430.   |
| T3 SKY BRIDGE/EAST             | CONTROLLED REFRESH III/SUPERGRAPHIC SIGN                                                                                                                                                                                                                                                                                                                                                                                                                                                                                                                                                                                                                                                                                                                                                                                                                                                                                                                                                                                                                                                                                                                                                                                                                                                                                                                                                                                                                                                                                                                                                                                                                                                                                                                                                                                                                                                                                                                                                                                                                                                                                       | NEW PROPOSED   | 10.00       | 118.00     | 1,180    |
| T4 SKY BRIDGE/WEST             | CONTROLLED REFRESH III/SUPERGRAPHIC SIGN                                                                                                                                                                                                                                                                                                                                                                                                                                                                                                                                                                                                                                                                                                                                                                                                                                                                                                                                                                                                                                                                                                                                                                                                                                                                                                                                                                                                                                                                                                                                                                                                                                                                                                                                                                                                                                                                                                                                                                                                                                                                                       | NEW PROPOSED   | 10.00       | 124.00     | 1,240.   |
| T5 SKY BRIDGE/WEST             | CONTROLLED REFRESH III/SUPERGRAPHIC SIGN                                                                                                                                                                                                                                                                                                                                                                                                                                                                                                                                                                                                                                                                                                                                                                                                                                                                                                                                                                                                                                                                                                                                                                                                                                                                                                                                                                                                                                                                                                                                                                                                                                                                                                                                                                                                                                                                                                                                                                                                                                                                                       | NEW PROPOSED   | 10.00       | 104.00     | 1,040.   |
| T6 SKY BRIDGE/WEST             | CONTROLLED REFRESH III/SUPERGRAPHIC SIGN                                                                                                                                                                                                                                                                                                                                                                                                                                                                                                                                                                                                                                                                                                                                                                                                                                                                                                                                                                                                                                                                                                                                                                                                                                                                                                                                                                                                                                                                                                                                                                                                                                                                                                                                                                                                                                                                                                                                                                                                                                                                                       | NEW PROPOSED   | 10.00       | 120.00     | 1,200.   |
| T7 SKY BRIDGE/WEST             | CONTROLLED REFRESH III/SUPERGRAPHIC SIGN                                                                                                                                                                                                                                                                                                                                                                                                                                                                                                                                                                                                                                                                                                                                                                                                                                                                                                                                                                                                                                                                                                                                                                                                                                                                                                                                                                                                                                                                                                                                                                                                                                                                                                                                                                                                                                                                                                                                                                                                                                                                                       | NEW PROPOSED   | 10.00       | 137.00     | 1,370    |
| TBIT SKY BRIDGE/NORTH          | CONTROLLED REFRESH III/SUPERGRAPHIC SIGN                                                                                                                                                                                                                                                                                                                                                                                                                                                                                                                                                                                                                                                                                                                                                                                                                                                                                                                                                                                                                                                                                                                                                                                                                                                                                                                                                                                                                                                                                                                                                                                                                                                                                                                                                                                                                                                                                                                                                                                                                                                                                       | NEW PROPOSED   | 10.00       | 208.00     | 2,080    |
|                                |                                                                                                                                                                                                                                                                                                                                                                                                                                                                                                                                                                                                                                                                                                                                                                                                                                                                                                                                                                                                                                                                                                                                                                                                                                                                                                                                                                                                                                                                                                                                                                                                                                                                                                                                                                                                                                                                                                                                                                                                                                                                                                                                |                |             | Total Area | 11,340   |
|                                | PARKING STRUCTURE 1 - LANDSIDE                                                                                                                                                                                                                                                                                                                                                                                                                                                                                                                                                                                                                                                                                                                                                                                                                                                                                                                                                                                                                                                                                                                                                                                                                                                                                                                                                                                                                                                                                                                                                                                                                                                                                                                                                                                                                                                                                                                                                                                                                                                                                                 |                |             |            |          |
| PARKING STRUCTURE 1/NORTH      | CONTROLLED REFRESH I or III/SUPERGRAPHIC SIGN                                                                                                                                                                                                                                                                                                                                                                                                                                                                                                                                                                                                                                                                                                                                                                                                                                                                                                                                                                                                                                                                                                                                                                                                                                                                                                                                                                                                                                                                                                                                                                                                                                                                                                                                                                                                                                                                                                                                                                                                                                                                                  | NEW PROPOSED   | 21.00       | 62.00      | 1,302.   |
| PARKING STRUCTURE 1/NORTH      | SUPERGRAPHIC SIGN                                                                                                                                                                                                                                                                                                                                                                                                                                                                                                                                                                                                                                                                                                                                                                                                                                                                                                                                                                                                                                                                                                                                                                                                                                                                                                                                                                                                                                                                                                                                                                                                                                                                                                                                                                                                                                                                                                                                                                                                                                                                                                              | NEW PROPOSED   | 10.00       | 32.00      | 320.     |
| PARKING STRUCTURE 1/NORTH      | SUPERGRAPHIC SIGN                                                                                                                                                                                                                                                                                                                                                                                                                                                                                                                                                                                                                                                                                                                                                                                                                                                                                                                                                                                                                                                                                                                                                                                                                                                                                                                                                                                                                                                                                                                                                                                                                                                                                                                                                                                                                                                                                                                                                                                                                                                                                                              | NEW PROPOSED   | 10.00       | 32.00      | 320      |
| PARKING STRUCTURE 1/NORTH      | SUPERGRAPHIC SIGN                                                                                                                                                                                                                                                                                                                                                                                                                                                                                                                                                                                                                                                                                                                                                                                                                                                                                                                                                                                                                                                                                                                                                                                                                                                                                                                                                                                                                                                                                                                                                                                                                                                                                                                                                                                                                                                                                                                                                                                                                                                                                                              | NEW PROPOSED   | 32.00       | 38.00      | 1,216    |
| PARKING STRUCTURE 1/NORTH      | CONTROLLED REFRESH I or III/SUPERGRAPHIC SIGN                                                                                                                                                                                                                                                                                                                                                                                                                                                                                                                                                                                                                                                                                                                                                                                                                                                                                                                                                                                                                                                                                                                                                                                                                                                                                                                                                                                                                                                                                                                                                                                                                                                                                                                                                                                                                                                                                                                                                                                                                                                                                  | NEW PROPOSED   | 21.00       | 62.00      | 1,302    |
| PARKING STRUCTURE 1/EAST       | CONTROLLED REFRESH I**                                                                                                                                                                                                                                                                                                                                                                                                                                                                                                                                                                                                                                                                                                                                                                                                                                                                                                                                                                                                                                                                                                                                                                                                                                                                                                                                                                                                                                                                                                                                                                                                                                                                                                                                                                                                                                                                                                                                                                                                                                                                                                         | NEW PROPOSED   | 20.00       | 77.00      | 1,540.   |
| PARKING STRUCTURE 1/SOUTH      | CONTROLLED REFRESH I OT III/SUPERGRAPHIC SIGN                                                                                                                                                                                                                                                                                                                                                                                                                                                                                                                                                                                                                                                                                                                                                                                                                                                                                                                                                                                                                                                                                                                                                                                                                                                                                                                                                                                                                                                                                                                                                                                                                                                                                                                                                                                                                                                                                                                                                                                                                                                                                  | NEW PROPOSED   | 22.00       | 62.00      | 1,364.   |
|                                |                                                                                                                                                                                                                                                                                                                                                                                                                                                                                                                                                                                                                                                                                                                                                                                                                                                                                                                                                                                                                                                                                                                                                                                                                                                                                                                                                                                                                                                                                                                                                                                                                                                                                                                                                                                                                                                                                                                                                                                                                                                                                                                                |                |             | Total Area | 7,364    |
|                                | PARKING STRUCTURE 2A - LANDSIDE                                                                                                                                                                                                                                                                                                                                                                                                                                                                                                                                                                                                                                                                                                                                                                                                                                                                                                                                                                                                                                                                                                                                                                                                                                                                                                                                                                                                                                                                                                                                                                                                                                                                                                                                                                                                                                                                                                                                                                                                                                                                                                |                |             |            |          |
| PARKING STRUCTURE 2A/NORTH     | SUPERGRAPHIC SIGN                                                                                                                                                                                                                                                                                                                                                                                                                                                                                                                                                                                                                                                                                                                                                                                                                                                                                                                                                                                                                                                                                                                                                                                                                                                                                                                                                                                                                                                                                                                                                                                                                                                                                                                                                                                                                                                                                                                                                                                                                                                                                                              | NEW PROPOSED   | 30.00       | 15.00      | 450      |
| PARKING STRUCTURE 2A/NORTH     | CONTROLLED REFRESH I or III/SUPERGRAPHIC SIGN                                                                                                                                                                                                                                                                                                                                                                                                                                                                                                                                                                                                                                                                                                                                                                                                                                                                                                                                                                                                                                                                                                                                                                                                                                                                                                                                                                                                                                                                                                                                                                                                                                                                                                                                                                                                                                                                                                                                                                                                                                                                                  | NEW PROPOSED   | 18.00       | 36.00      | 648      |
| PARKING STRUCTURE 2A/NORTH     | CONTROLLED REFRESH I or III/SUPERGRAPHIC SIGN                                                                                                                                                                                                                                                                                                                                                                                                                                                                                                                                                                                                                                                                                                                                                                                                                                                                                                                                                                                                                                                                                                                                                                                                                                                                                                                                                                                                                                                                                                                                                                                                                                                                                                                                                                                                                                                                                                                                                                                                                                                                                  | NEW PROPOSED   | 18.00       | 36.00      | 648      |
| PARKING STRUCTURE 2A/NORTH     | SUPERGRAPHIC SIGN                                                                                                                                                                                                                                                                                                                                                                                                                                                                                                                                                                                                                                                                                                                                                                                                                                                                                                                                                                                                                                                                                                                                                                                                                                                                                                                                                                                                                                                                                                                                                                                                                                                                                                                                                                                                                                                                                                                                                                                                                                                                                                              | NEW PROPOSED   | 30.00       | 15.00      | 450      |
| THEREING BIRGETOTE 211, HOLLIN | DOI BROWN THE DESIGNATION OF THE PROPERTY OF T | THEM THOUGHD   | 30.00       | Total Area | 2,196    |
|                                | PARKING STRUCTURE 2B - LANDSIDE                                                                                                                                                                                                                                                                                                                                                                                                                                                                                                                                                                                                                                                                                                                                                                                                                                                                                                                                                                                                                                                                                                                                                                                                                                                                                                                                                                                                                                                                                                                                                                                                                                                                                                                                                                                                                                                                                                                                                                                                                                                                                                |                |             | Total Alea | 2,230    |
| PARKING STRUCTURE 2B/NORTH     | CONTROLLED REFRESH I Or III/SUPERGRAPHIC SIGN                                                                                                                                                                                                                                                                                                                                                                                                                                                                                                                                                                                                                                                                                                                                                                                                                                                                                                                                                                                                                                                                                                                                                                                                                                                                                                                                                                                                                                                                                                                                                                                                                                                                                                                                                                                                                                                                                                                                                                                                                                                                                  | NEW PROPOSED   | 36.00       | 25.00      | 900      |
| PARKING STRUCTURE 2B/NORTH     | CONTROLLED REFRESH 1 OI 111/30FERGRAFHIC 31GN                                                                                                                                                                                                                                                                                                                                                                                                                                                                                                                                                                                                                                                                                                                                                                                                                                                                                                                                                                                                                                                                                                                                                                                                                                                                                                                                                                                                                                                                                                                                                                                                                                                                                                                                                                                                                                                                                                                                                                                                                                                                                  | NEW PROPOSED   | 30.00       |            | 900      |
|                                | PARKING STRUCTURE 3 - LANDSIDE                                                                                                                                                                                                                                                                                                                                                                                                                                                                                                                                                                                                                                                                                                                                                                                                                                                                                                                                                                                                                                                                                                                                                                                                                                                                                                                                                                                                                                                                                                                                                                                                                                                                                                                                                                                                                                                                                                                                                                                                                                                                                                 |                |             | Total Area | 900      |
| DIRECTOR CONTINUES OF AMOUNT   |                                                                                                                                                                                                                                                                                                                                                                                                                                                                                                                                                                                                                                                                                                                                                                                                                                                                                                                                                                                                                                                                                                                                                                                                                                                                                                                                                                                                                                                                                                                                                                                                                                                                                                                                                                                                                                                                                                                                                                                                                                                                                                                                | I was anonogen | 01.00       | 60.00      | 7 220    |
| PARKING STRUCTURE 3/NORTH      | CONTROLLED REFRESH I OR III/SUPERGRAPHIC SIGN                                                                                                                                                                                                                                                                                                                                                                                                                                                                                                                                                                                                                                                                                                                                                                                                                                                                                                                                                                                                                                                                                                                                                                                                                                                                                                                                                                                                                                                                                                                                                                                                                                                                                                                                                                                                                                                                                                                                                                                                                                                                                  | NEW PROPOSED   | 21.00       | 62.00      | 1,302    |
| PARKING STRUCTURE 3/NORTH      | SUPERGRAPHIC SIGN                                                                                                                                                                                                                                                                                                                                                                                                                                                                                                                                                                                                                                                                                                                                                                                                                                                                                                                                                                                                                                                                                                                                                                                                                                                                                                                                                                                                                                                                                                                                                                                                                                                                                                                                                                                                                                                                                                                                                                                                                                                                                                              | NEW PROPOSED   | 14.00       | 53.00      | 742      |
| PARKING STRUCTURE 3/NORTH      | SUPERGRAPHIC SIGN                                                                                                                                                                                                                                                                                                                                                                                                                                                                                                                                                                                                                                                                                                                                                                                                                                                                                                                                                                                                                                                                                                                                                                                                                                                                                                                                                                                                                                                                                                                                                                                                                                                                                                                                                                                                                                                                                                                                                                                                                                                                                                              | NEW PROPOSED   | 10.00       | 53.00      | 530      |
| PARKING STRUCTURE 3/NORTH      | CONTROLLED REFRESH I OR III/SUPERGRAPHIC SIGN                                                                                                                                                                                                                                                                                                                                                                                                                                                                                                                                                                                                                                                                                                                                                                                                                                                                                                                                                                                                                                                                                                                                                                                                                                                                                                                                                                                                                                                                                                                                                                                                                                                                                                                                                                                                                                                                                                                                                                                                                                                                                  | NEW PROPOSED   | 21.00       | 93.00      | 1,953    |
| PARKING STRUCTURE 3/WEST       | CONTROLLED REFRESH I OT III/SUPERGRAPHIC SIGN                                                                                                                                                                                                                                                                                                                                                                                                                                                                                                                                                                                                                                                                                                                                                                                                                                                                                                                                                                                                                                                                                                                                                                                                                                                                                                                                                                                                                                                                                                                                                                                                                                                                                                                                                                                                                                                                                                                                                                                                                                                                                  | NEW PROPOSED   | 25.00       | 53.00      |          |
| PARKING STRUCTURE 3/WEST       | CONTROLLED REFRESH I OT III/SUPERGRAPHIC SIGN                                                                                                                                                                                                                                                                                                                                                                                                                                                                                                                                                                                                                                                                                                                                                                                                                                                                                                                                                                                                                                                                                                                                                                                                                                                                                                                                                                                                                                                                                                                                                                                                                                                                                                                                                                                                                                                                                                                                                                                                                                                                                  | NEW PROPOSED   | 29.00       | 39.00      |          |
|                                |                                                                                                                                                                                                                                                                                                                                                                                                                                                                                                                                                                                                                                                                                                                                                                                                                                                                                                                                                                                                                                                                                                                                                                                                                                                                                                                                                                                                                                                                                                                                                                                                                                                                                                                                                                                                                                                                                                                                                                                                                                                                                                                                |                |             | Total Area | 6,983    |
|                                | PARKING STRUCTURE 4 - LANDSIDE                                                                                                                                                                                                                                                                                                                                                                                                                                                                                                                                                                                                                                                                                                                                                                                                                                                                                                                                                                                                                                                                                                                                                                                                                                                                                                                                                                                                                                                                                                                                                                                                                                                                                                                                                                                                                                                                                                                                                                                                                                                                                                 |                |             |            |          |
| PARKING STRUCTURE 4/WEST       | CONTROLLED REFRESH I OT III/SUPERGRAPHIC SIGN                                                                                                                                                                                                                                                                                                                                                                                                                                                                                                                                                                                                                                                                                                                                                                                                                                                                                                                                                                                                                                                                                                                                                                                                                                                                                                                                                                                                                                                                                                                                                                                                                                                                                                                                                                                                                                                                                                                                                                                                                                                                                  | NEW PROPOSED   | 25.00       | 57.00      | 1,425    |
| PARKING STRUCTURE 4/SOUTH      | CONTROLLED REFRESH I OT III/SUPERGRAPHIC SIGN                                                                                                                                                                                                                                                                                                                                                                                                                                                                                                                                                                                                                                                                                                                                                                                                                                                                                                                                                                                                                                                                                                                                                                                                                                                                                                                                                                                                                                                                                                                                                                                                                                                                                                                                                                                                                                                                                                                                                                                                                                                                                  | NEW PROPOSED   | 21.00       | 56.00      | 1,176    |
| PARKING STRUCTURE 4/SOUTH      | CONTROLLED REFRESH I OT III/SUPERGRAPHIC SIGN                                                                                                                                                                                                                                                                                                                                                                                                                                                                                                                                                                                                                                                                                                                                                                                                                                                                                                                                                                                                                                                                                                                                                                                                                                                                                                                                                                                                                                                                                                                                                                                                                                                                                                                                                                                                                                                                                                                                                                                                                                                                                  | NEW PROPOSED   | 21.00       | 56.00      | 1,176    |
| PARKING STRUCTURE 4/SOUTH      | CONTROLLED REFRESH I or III/SUPERGRAPHIC SIGN                                                                                                                                                                                                                                                                                                                                                                                                                                                                                                                                                                                                                                                                                                                                                                                                                                                                                                                                                                                                                                                                                                                                                                                                                                                                                                                                                                                                                                                                                                                                                                                                                                                                                                                                                                                                                                                                                                                                                                                                                                                                                  | NEW PROPOSED   | 21.00       | 56.00      | 1,176    |
|                                |                                                                                                                                                                                                                                                                                                                                                                                                                                                                                                                                                                                                                                                                                                                                                                                                                                                                                                                                                                                                                                                                                                                                                                                                                                                                                                                                                                                                                                                                                                                                                                                                                                                                                                                                                                                                                                                                                                                                                                                                                                                                                                                                |                |             | Total Area | 4,953    |
|                                | PARKING STRUCTURE 5 - LANDSIDE                                                                                                                                                                                                                                                                                                                                                                                                                                                                                                                                                                                                                                                                                                                                                                                                                                                                                                                                                                                                                                                                                                                                                                                                                                                                                                                                                                                                                                                                                                                                                                                                                                                                                                                                                                                                                                                                                                                                                                                                                                                                                                 |                |             |            |          |
| PARKING STRUCTURE 5/SOUTH      | CONTROLLED REFRESH I OR III/SUPERGRAPHIC SIGN                                                                                                                                                                                                                                                                                                                                                                                                                                                                                                                                                                                                                                                                                                                                                                                                                                                                                                                                                                                                                                                                                                                                                                                                                                                                                                                                                                                                                                                                                                                                                                                                                                                                                                                                                                                                                                                                                                                                                                                                                                                                                  | NEW PROPOSED   | 40.00       | 25.00      | 1,000    |
|                                |                                                                                                                                                                                                                                                                                                                                                                                                                                                                                                                                                                                                                                                                                                                                                                                                                                                                                                                                                                                                                                                                                                                                                                                                                                                                                                                                                                                                                                                                                                                                                                                                                                                                                                                                                                                                                                                                                                                                                                                                                                                                                                                                |                |             | Total Area |          |