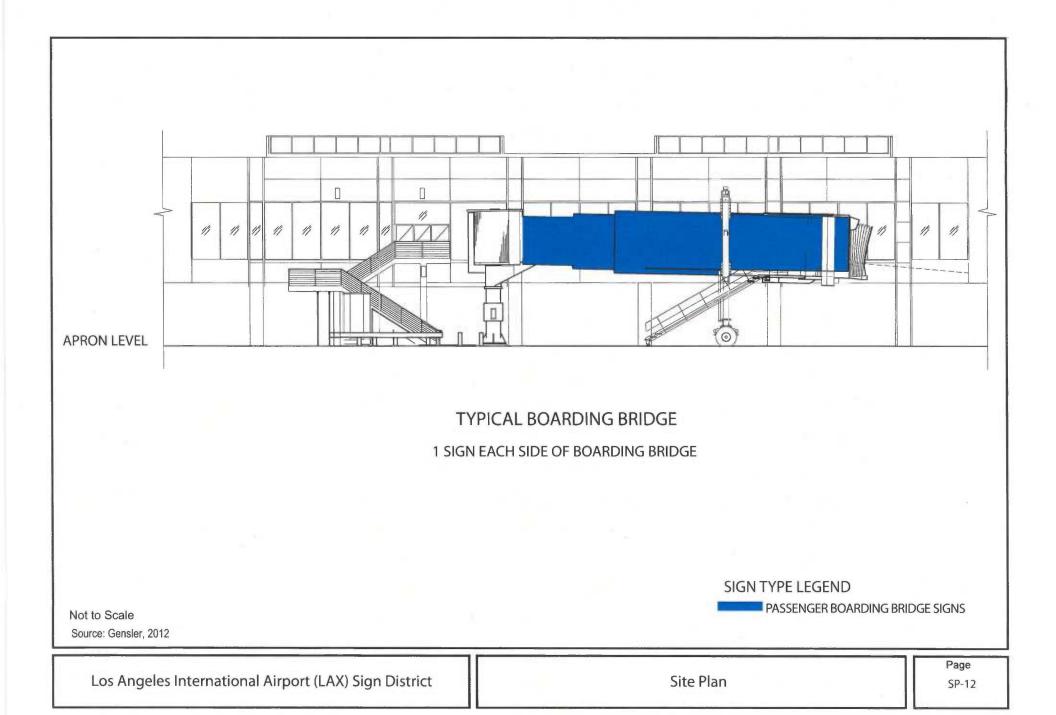

Figure 2.

Site Plan

SP-1

Site Plan

SP-10

Site Plan

SP-11

| TERMINAL/ELEVATION             | CICNI DECCRIPTION                                                                                                                                                                                                                                                                                                                                                                                                                                                                                                                                                                                                                                                                                                                                                                                                                                                                                                                                                                                                                                                                                                                                                                                                                                                                                                                                                                                                                                                                                                                                                                                                                                                                                                                                                                                                                                                                                                                                                                                                                                                                                                              | CTATUC         | HEIGHT: FT* | WIDTH: FT* | ADEA. CE |
|--------------------------------|--------------------------------------------------------------------------------------------------------------------------------------------------------------------------------------------------------------------------------------------------------------------------------------------------------------------------------------------------------------------------------------------------------------------------------------------------------------------------------------------------------------------------------------------------------------------------------------------------------------------------------------------------------------------------------------------------------------------------------------------------------------------------------------------------------------------------------------------------------------------------------------------------------------------------------------------------------------------------------------------------------------------------------------------------------------------------------------------------------------------------------------------------------------------------------------------------------------------------------------------------------------------------------------------------------------------------------------------------------------------------------------------------------------------------------------------------------------------------------------------------------------------------------------------------------------------------------------------------------------------------------------------------------------------------------------------------------------------------------------------------------------------------------------------------------------------------------------------------------------------------------------------------------------------------------------------------------------------------------------------------------------------------------------------------------------------------------------------------------------------------------|----------------|-------------|------------|----------|
| TERMINAL/ELEVATION             | SIGN DESCRIPTION SKY BRIDGES - LANDSIDE                                                                                                                                                                                                                                                                                                                                                                                                                                                                                                                                                                                                                                                                                                                                                                                                                                                                                                                                                                                                                                                                                                                                                                                                                                                                                                                                                                                                                                                                                                                                                                                                                                                                                                                                                                                                                                                                                                                                                                                                                                                                                        | STATUS         | HEIGHT: FT  | WIDIH: FI" | AREA: SF |
|                                | •                                                                                                                                                                                                                                                                                                                                                                                                                                                                                                                                                                                                                                                                                                                                                                                                                                                                                                                                                                                                                                                                                                                                                                                                                                                                                                                                                                                                                                                                                                                                                                                                                                                                                                                                                                                                                                                                                                                                                                                                                                                                                                                              | Lawre proposes | 70.00       | 4.00.00    | 1 000    |
| T1 SKY BRIDGE/EAST             | CONTROLLED REFRESH III/SUPERGRAPHIC SIGN                                                                                                                                                                                                                                                                                                                                                                                                                                                                                                                                                                                                                                                                                                                                                                                                                                                                                                                                                                                                                                                                                                                                                                                                                                                                                                                                                                                                                                                                                                                                                                                                                                                                                                                                                                                                                                                                                                                                                                                                                                                                                       | NEW PROPOSED   | 10.00       | 180.00     | 1,800.   |
| T2 SKY BRIDGE/EAST             | CONTROLLED REFRESH III/SUPERGRAPHIC SIGN                                                                                                                                                                                                                                                                                                                                                                                                                                                                                                                                                                                                                                                                                                                                                                                                                                                                                                                                                                                                                                                                                                                                                                                                                                                                                                                                                                                                                                                                                                                                                                                                                                                                                                                                                                                                                                                                                                                                                                                                                                                                                       | NEW PROPOSED   | 10.00       | 143.00     | 1,430.   |
| T3 SKY BRIDGE/EAST             | CONTROLLED REFRESH III/SUPERGRAPHIC SIGN                                                                                                                                                                                                                                                                                                                                                                                                                                                                                                                                                                                                                                                                                                                                                                                                                                                                                                                                                                                                                                                                                                                                                                                                                                                                                                                                                                                                                                                                                                                                                                                                                                                                                                                                                                                                                                                                                                                                                                                                                                                                                       | NEW PROPOSED   | 10.00       | 118.00     | 1,180    |
| T4 SKY BRIDGE/WEST             | CONTROLLED REFRESH III/SUPERGRAPHIC SIGN                                                                                                                                                                                                                                                                                                                                                                                                                                                                                                                                                                                                                                                                                                                                                                                                                                                                                                                                                                                                                                                                                                                                                                                                                                                                                                                                                                                                                                                                                                                                                                                                                                                                                                                                                                                                                                                                                                                                                                                                                                                                                       | NEW PROPOSED   | 10.00       | 124.00     | 1,240.   |
| T5 SKY BRIDGE/WEST             | CONTROLLED REFRESH III/SUPERGRAPHIC SIGN                                                                                                                                                                                                                                                                                                                                                                                                                                                                                                                                                                                                                                                                                                                                                                                                                                                                                                                                                                                                                                                                                                                                                                                                                                                                                                                                                                                                                                                                                                                                                                                                                                                                                                                                                                                                                                                                                                                                                                                                                                                                                       | NEW PROPOSED   | 10.00       | 104.00     | 1,040.   |
| T6 SKY BRIDGE/WEST             | CONTROLLED REFRESH III/SUPERGRAPHIC SIGN                                                                                                                                                                                                                                                                                                                                                                                                                                                                                                                                                                                                                                                                                                                                                                                                                                                                                                                                                                                                                                                                                                                                                                                                                                                                                                                                                                                                                                                                                                                                                                                                                                                                                                                                                                                                                                                                                                                                                                                                                                                                                       | NEW PROPOSED   | 10.00       | 120.00     | 1,200.   |
| T7 SKY BRIDGE/WEST             | CONTROLLED REFRESH III/SUPERGRAPHIC SIGN                                                                                                                                                                                                                                                                                                                                                                                                                                                                                                                                                                                                                                                                                                                                                                                                                                                                                                                                                                                                                                                                                                                                                                                                                                                                                                                                                                                                                                                                                                                                                                                                                                                                                                                                                                                                                                                                                                                                                                                                                                                                                       | NEW PROPOSED   | 10.00       | 137.00     | 1,370    |
| TBIT SKY BRIDGE/NORTH          | CONTROLLED REFRESH III/SUPERGRAPHIC SIGN                                                                                                                                                                                                                                                                                                                                                                                                                                                                                                                                                                                                                                                                                                                                                                                                                                                                                                                                                                                                                                                                                                                                                                                                                                                                                                                                                                                                                                                                                                                                                                                                                                                                                                                                                                                                                                                                                                                                                                                                                                                                                       | NEW PROPOSED   | 10.00       | 208.00     | 2,080    |
|                                |                                                                                                                                                                                                                                                                                                                                                                                                                                                                                                                                                                                                                                                                                                                                                                                                                                                                                                                                                                                                                                                                                                                                                                                                                                                                                                                                                                                                                                                                                                                                                                                                                                                                                                                                                                                                                                                                                                                                                                                                                                                                                                                                |                |             | Total Area | 11,340   |
|                                | PARKING STRUCTURE 1 - LANDSIDE                                                                                                                                                                                                                                                                                                                                                                                                                                                                                                                                                                                                                                                                                                                                                                                                                                                                                                                                                                                                                                                                                                                                                                                                                                                                                                                                                                                                                                                                                                                                                                                                                                                                                                                                                                                                                                                                                                                                                                                                                                                                                                 |                |             |            |          |
| PARKING STRUCTURE 1/NORTH      | CONTROLLED REFRESH I or III/SUPERGRAPHIC SIGN                                                                                                                                                                                                                                                                                                                                                                                                                                                                                                                                                                                                                                                                                                                                                                                                                                                                                                                                                                                                                                                                                                                                                                                                                                                                                                                                                                                                                                                                                                                                                                                                                                                                                                                                                                                                                                                                                                                                                                                                                                                                                  | NEW PROPOSED   | 21.00       | 62.00      | 1,302.   |
| PARKING STRUCTURE 1/NORTH      | SUPERGRAPHIC SIGN                                                                                                                                                                                                                                                                                                                                                                                                                                                                                                                                                                                                                                                                                                                                                                                                                                                                                                                                                                                                                                                                                                                                                                                                                                                                                                                                                                                                                                                                                                                                                                                                                                                                                                                                                                                                                                                                                                                                                                                                                                                                                                              | NEW PROPOSED   | 10.00       | 32.00      | 320.     |
| PARKING STRUCTURE 1/NORTH      | SUPERGRAPHIC SIGN                                                                                                                                                                                                                                                                                                                                                                                                                                                                                                                                                                                                                                                                                                                                                                                                                                                                                                                                                                                                                                                                                                                                                                                                                                                                                                                                                                                                                                                                                                                                                                                                                                                                                                                                                                                                                                                                                                                                                                                                                                                                                                              | NEW PROPOSED   | 10.00       | 32.00      | 320      |
| PARKING STRUCTURE 1/NORTH      | SUPERGRAPHIC SIGN                                                                                                                                                                                                                                                                                                                                                                                                                                                                                                                                                                                                                                                                                                                                                                                                                                                                                                                                                                                                                                                                                                                                                                                                                                                                                                                                                                                                                                                                                                                                                                                                                                                                                                                                                                                                                                                                                                                                                                                                                                                                                                              | NEW PROPOSED   | 32.00       | 38.00      | 1,216    |
| PARKING STRUCTURE 1/NORTH      | CONTROLLED REFRESH I or III/SUPERGRAPHIC SIGN                                                                                                                                                                                                                                                                                                                                                                                                                                                                                                                                                                                                                                                                                                                                                                                                                                                                                                                                                                                                                                                                                                                                                                                                                                                                                                                                                                                                                                                                                                                                                                                                                                                                                                                                                                                                                                                                                                                                                                                                                                                                                  | NEW PROPOSED   | 21.00       | 62.00      | 1,302    |
| PARKING STRUCTURE 1/EAST       | CONTROLLED REFRESH I**                                                                                                                                                                                                                                                                                                                                                                                                                                                                                                                                                                                                                                                                                                                                                                                                                                                                                                                                                                                                                                                                                                                                                                                                                                                                                                                                                                                                                                                                                                                                                                                                                                                                                                                                                                                                                                                                                                                                                                                                                                                                                                         | NEW PROPOSED   | 20.00       | 77.00      | 1,540.   |
| PARKING STRUCTURE 1/SOUTH      | CONTROLLED REFRESH I OT III/SUPERGRAPHIC SIGN                                                                                                                                                                                                                                                                                                                                                                                                                                                                                                                                                                                                                                                                                                                                                                                                                                                                                                                                                                                                                                                                                                                                                                                                                                                                                                                                                                                                                                                                                                                                                                                                                                                                                                                                                                                                                                                                                                                                                                                                                                                                                  | NEW PROPOSED   | 22.00       | 62.00      | 1,364.   |
|                                |                                                                                                                                                                                                                                                                                                                                                                                                                                                                                                                                                                                                                                                                                                                                                                                                                                                                                                                                                                                                                                                                                                                                                                                                                                                                                                                                                                                                                                                                                                                                                                                                                                                                                                                                                                                                                                                                                                                                                                                                                                                                                                                                |                |             | Total Area | 7,364    |
|                                | PARKING STRUCTURE 2A - LANDSIDE                                                                                                                                                                                                                                                                                                                                                                                                                                                                                                                                                                                                                                                                                                                                                                                                                                                                                                                                                                                                                                                                                                                                                                                                                                                                                                                                                                                                                                                                                                                                                                                                                                                                                                                                                                                                                                                                                                                                                                                                                                                                                                |                |             |            |          |
| PARKING STRUCTURE 2A/NORTH     | SUPERGRAPHIC SIGN                                                                                                                                                                                                                                                                                                                                                                                                                                                                                                                                                                                                                                                                                                                                                                                                                                                                                                                                                                                                                                                                                                                                                                                                                                                                                                                                                                                                                                                                                                                                                                                                                                                                                                                                                                                                                                                                                                                                                                                                                                                                                                              | NEW PROPOSED   | 30.00       | 15.00      | 450      |
| PARKING STRUCTURE 2A/NORTH     | CONTROLLED REFRESH I or III/SUPERGRAPHIC SIGN                                                                                                                                                                                                                                                                                                                                                                                                                                                                                                                                                                                                                                                                                                                                                                                                                                                                                                                                                                                                                                                                                                                                                                                                                                                                                                                                                                                                                                                                                                                                                                                                                                                                                                                                                                                                                                                                                                                                                                                                                                                                                  | NEW PROPOSED   | 18.00       | 36.00      | 648      |
| PARKING STRUCTURE 2A/NORTH     | CONTROLLED REFRESH I or III/SUPERGRAPHIC SIGN                                                                                                                                                                                                                                                                                                                                                                                                                                                                                                                                                                                                                                                                                                                                                                                                                                                                                                                                                                                                                                                                                                                                                                                                                                                                                                                                                                                                                                                                                                                                                                                                                                                                                                                                                                                                                                                                                                                                                                                                                                                                                  | NEW PROPOSED   | 18.00       | 36.00      | 648      |
| PARKING STRUCTURE 2A/NORTH     | SUPERGRAPHIC SIGN                                                                                                                                                                                                                                                                                                                                                                                                                                                                                                                                                                                                                                                                                                                                                                                                                                                                                                                                                                                                                                                                                                                                                                                                                                                                                                                                                                                                                                                                                                                                                                                                                                                                                                                                                                                                                                                                                                                                                                                                                                                                                                              | NEW PROPOSED   | 30.00       | 15.00      | 450      |
| THEREING BIRGETOTE 211, HOLLIN | DOI BROWN THE DESIGNATION OF THE PROPERTY OF T | THEM THOUGHD   | 30.00       | Total Area | 2,196    |
|                                | PARKING STRUCTURE 2B - LANDSIDE                                                                                                                                                                                                                                                                                                                                                                                                                                                                                                                                                                                                                                                                                                                                                                                                                                                                                                                                                                                                                                                                                                                                                                                                                                                                                                                                                                                                                                                                                                                                                                                                                                                                                                                                                                                                                                                                                                                                                                                                                                                                                                |                |             | Total Alea | 2,230    |
| PARKING STRUCTURE 2B/NORTH     | CONTROLLED REFRESH I Or III/SUPERGRAPHIC SIGN                                                                                                                                                                                                                                                                                                                                                                                                                                                                                                                                                                                                                                                                                                                                                                                                                                                                                                                                                                                                                                                                                                                                                                                                                                                                                                                                                                                                                                                                                                                                                                                                                                                                                                                                                                                                                                                                                                                                                                                                                                                                                  | NEW PROPOSED   | 36.00       | 25.00      | 900      |
| PARKING STRUCTURE 2B/NORTH     | CONTROLLED REFRESH 1 OI 111/30FERGRAFHIC 31GN                                                                                                                                                                                                                                                                                                                                                                                                                                                                                                                                                                                                                                                                                                                                                                                                                                                                                                                                                                                                                                                                                                                                                                                                                                                                                                                                                                                                                                                                                                                                                                                                                                                                                                                                                                                                                                                                                                                                                                                                                                                                                  | NEW PROPOSED   | 30.00       |            | 900      |
|                                | PARKING STRUCTURE 3 - LANDSIDE                                                                                                                                                                                                                                                                                                                                                                                                                                                                                                                                                                                                                                                                                                                                                                                                                                                                                                                                                                                                                                                                                                                                                                                                                                                                                                                                                                                                                                                                                                                                                                                                                                                                                                                                                                                                                                                                                                                                                                                                                                                                                                 |                |             | Total Area | 900      |
| DIRECTOR CONTINUES OF AMOUNT   |                                                                                                                                                                                                                                                                                                                                                                                                                                                                                                                                                                                                                                                                                                                                                                                                                                                                                                                                                                                                                                                                                                                                                                                                                                                                                                                                                                                                                                                                                                                                                                                                                                                                                                                                                                                                                                                                                                                                                                                                                                                                                                                                | I was anonogen | 01.00       | 60.00      | 7 220    |
| PARKING STRUCTURE 3/NORTH      | CONTROLLED REFRESH I OR III/SUPERGRAPHIC SIGN                                                                                                                                                                                                                                                                                                                                                                                                                                                                                                                                                                                                                                                                                                                                                                                                                                                                                                                                                                                                                                                                                                                                                                                                                                                                                                                                                                                                                                                                                                                                                                                                                                                                                                                                                                                                                                                                                                                                                                                                                                                                                  | NEW PROPOSED   | 21.00       | 62.00      | 1,302    |
| PARKING STRUCTURE 3/NORTH      | SUPERGRAPHIC SIGN                                                                                                                                                                                                                                                                                                                                                                                                                                                                                                                                                                                                                                                                                                                                                                                                                                                                                                                                                                                                                                                                                                                                                                                                                                                                                                                                                                                                                                                                                                                                                                                                                                                                                                                                                                                                                                                                                                                                                                                                                                                                                                              | NEW PROPOSED   | 14.00       | 53.00      | 742      |
| PARKING STRUCTURE 3/NORTH      | SUPERGRAPHIC SIGN                                                                                                                                                                                                                                                                                                                                                                                                                                                                                                                                                                                                                                                                                                                                                                                                                                                                                                                                                                                                                                                                                                                                                                                                                                                                                                                                                                                                                                                                                                                                                                                                                                                                                                                                                                                                                                                                                                                                                                                                                                                                                                              | NEW PROPOSED   | 10.00       | 53.00      | 530      |
| PARKING STRUCTURE 3/NORTH      | CONTROLLED REFRESH I OR III/SUPERGRAPHIC SIGN                                                                                                                                                                                                                                                                                                                                                                                                                                                                                                                                                                                                                                                                                                                                                                                                                                                                                                                                                                                                                                                                                                                                                                                                                                                                                                                                                                                                                                                                                                                                                                                                                                                                                                                                                                                                                                                                                                                                                                                                                                                                                  | NEW PROPOSED   | 21.00       | 93.00      | 1,953    |
| PARKING STRUCTURE 3/WEST       | CONTROLLED REFRESH I OT III/SUPERGRAPHIC SIGN                                                                                                                                                                                                                                                                                                                                                                                                                                                                                                                                                                                                                                                                                                                                                                                                                                                                                                                                                                                                                                                                                                                                                                                                                                                                                                                                                                                                                                                                                                                                                                                                                                                                                                                                                                                                                                                                                                                                                                                                                                                                                  | NEW PROPOSED   | 25.00       | 53.00      |          |
| PARKING STRUCTURE 3/WEST       | CONTROLLED REFRESH I OT III/SUPERGRAPHIC SIGN                                                                                                                                                                                                                                                                                                                                                                                                                                                                                                                                                                                                                                                                                                                                                                                                                                                                                                                                                                                                                                                                                                                                                                                                                                                                                                                                                                                                                                                                                                                                                                                                                                                                                                                                                                                                                                                                                                                                                                                                                                                                                  | NEW PROPOSED   | 29.00       | 39.00      |          |
|                                |                                                                                                                                                                                                                                                                                                                                                                                                                                                                                                                                                                                                                                                                                                                                                                                                                                                                                                                                                                                                                                                                                                                                                                                                                                                                                                                                                                                                                                                                                                                                                                                                                                                                                                                                                                                                                                                                                                                                                                                                                                                                                                                                |                |             | Total Area | 6,983    |
|                                | PARKING STRUCTURE 4 - LANDSIDE                                                                                                                                                                                                                                                                                                                                                                                                                                                                                                                                                                                                                                                                                                                                                                                                                                                                                                                                                                                                                                                                                                                                                                                                                                                                                                                                                                                                                                                                                                                                                                                                                                                                                                                                                                                                                                                                                                                                                                                                                                                                                                 |                |             |            |          |
| PARKING STRUCTURE 4/WEST       | CONTROLLED REFRESH I OT III/SUPERGRAPHIC SIGN                                                                                                                                                                                                                                                                                                                                                                                                                                                                                                                                                                                                                                                                                                                                                                                                                                                                                                                                                                                                                                                                                                                                                                                                                                                                                                                                                                                                                                                                                                                                                                                                                                                                                                                                                                                                                                                                                                                                                                                                                                                                                  | NEW PROPOSED   | 25.00       | 57.00      | 1,425    |
| PARKING STRUCTURE 4/SOUTH      | CONTROLLED REFRESH I OT III/SUPERGRAPHIC SIGN                                                                                                                                                                                                                                                                                                                                                                                                                                                                                                                                                                                                                                                                                                                                                                                                                                                                                                                                                                                                                                                                                                                                                                                                                                                                                                                                                                                                                                                                                                                                                                                                                                                                                                                                                                                                                                                                                                                                                                                                                                                                                  | NEW PROPOSED   | 21.00       | 56.00      | 1,176    |
| PARKING STRUCTURE 4/SOUTH      | CONTROLLED REFRESH I OT III/SUPERGRAPHIC SIGN                                                                                                                                                                                                                                                                                                                                                                                                                                                                                                                                                                                                                                                                                                                                                                                                                                                                                                                                                                                                                                                                                                                                                                                                                                                                                                                                                                                                                                                                                                                                                                                                                                                                                                                                                                                                                                                                                                                                                                                                                                                                                  | NEW PROPOSED   | 21.00       | 56.00      | 1,176    |
| PARKING STRUCTURE 4/SOUTH      | CONTROLLED REFRESH I or III/SUPERGRAPHIC SIGN                                                                                                                                                                                                                                                                                                                                                                                                                                                                                                                                                                                                                                                                                                                                                                                                                                                                                                                                                                                                                                                                                                                                                                                                                                                                                                                                                                                                                                                                                                                                                                                                                                                                                                                                                                                                                                                                                                                                                                                                                                                                                  | NEW PROPOSED   | 21.00       | 56.00      | 1,176    |
|                                |                                                                                                                                                                                                                                                                                                                                                                                                                                                                                                                                                                                                                                                                                                                                                                                                                                                                                                                                                                                                                                                                                                                                                                                                                                                                                                                                                                                                                                                                                                                                                                                                                                                                                                                                                                                                                                                                                                                                                                                                                                                                                                                                |                |             | Total Area | 4,953    |
|                                | PARKING STRUCTURE 5 - LANDSIDE                                                                                                                                                                                                                                                                                                                                                                                                                                                                                                                                                                                                                                                                                                                                                                                                                                                                                                                                                                                                                                                                                                                                                                                                                                                                                                                                                                                                                                                                                                                                                                                                                                                                                                                                                                                                                                                                                                                                                                                                                                                                                                 |                |             |            |          |
| PARKING STRUCTURE 5/SOUTH      | CONTROLLED REFRESH I OR III/SUPERGRAPHIC SIGN                                                                                                                                                                                                                                                                                                                                                                                                                                                                                                                                                                                                                                                                                                                                                                                                                                                                                                                                                                                                                                                                                                                                                                                                                                                                                                                                                                                                                                                                                                                                                                                                                                                                                                                                                                                                                                                                                                                                                                                                                                                                                  | NEW PROPOSED   | 40.00       | 25.00      | 1,000    |
|                                |                                                                                                                                                                                                                                                                                                                                                                                                                                                                                                                                                                                                                                                                                                                                                                                                                                                                                                                                                                                                                                                                                                                                                                                                                                                                                                                                                                                                                                                                                                                                                                                                                                                                                                                                                                                                                                                                                                                                                                                                                                                                                                                                |                |             | Total Area |          |