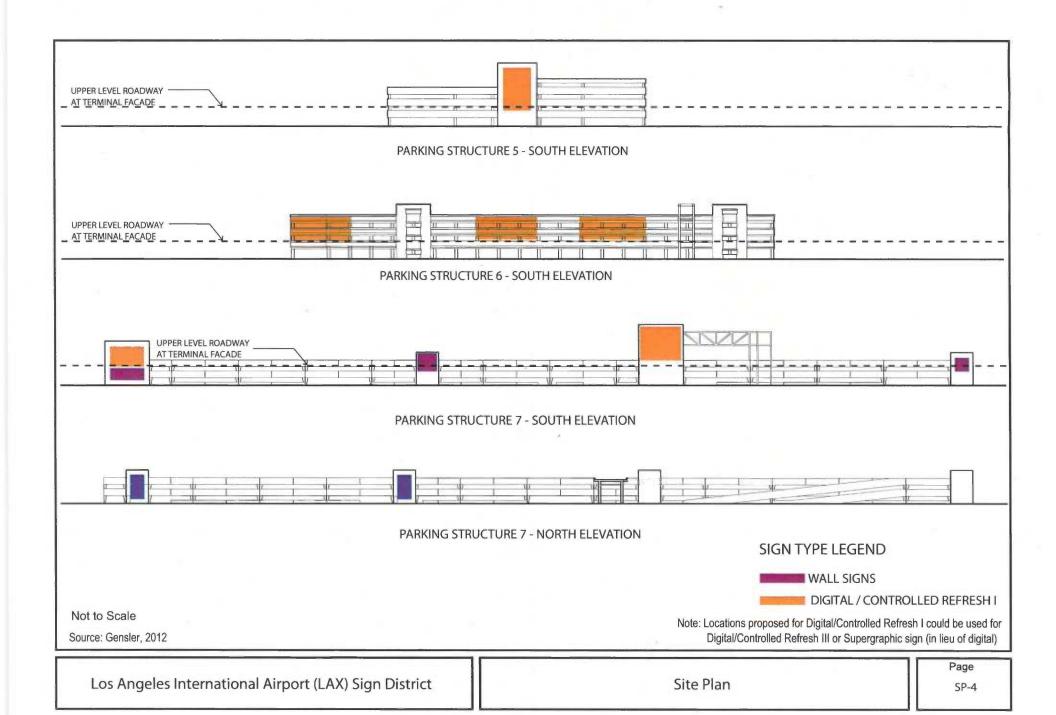

Figure 2.

Site Plan

SP-1

Site Plan

SP-10

Site Plan

SP-11

| TERMINAL/ELEVATION             | CICNI DECCRIPTION                                                                                                                                                                                                                                                                                                                                                                                                                                                                                                                                                                                                                                                                                                                                                                                                                                                                                                                                                                                                                                                                                                                                                                                                                                                                                                                                                                                                                                                                                                                                                                                                                                                                                                                                                                                                                                                                                                                                                                                                                                                                                                              | CTATUC         | HEIGHT: FT* | WIDTH: FT* | ADEA. CE |
|--------------------------------|--------------------------------------------------------------------------------------------------------------------------------------------------------------------------------------------------------------------------------------------------------------------------------------------------------------------------------------------------------------------------------------------------------------------------------------------------------------------------------------------------------------------------------------------------------------------------------------------------------------------------------------------------------------------------------------------------------------------------------------------------------------------------------------------------------------------------------------------------------------------------------------------------------------------------------------------------------------------------------------------------------------------------------------------------------------------------------------------------------------------------------------------------------------------------------------------------------------------------------------------------------------------------------------------------------------------------------------------------------------------------------------------------------------------------------------------------------------------------------------------------------------------------------------------------------------------------------------------------------------------------------------------------------------------------------------------------------------------------------------------------------------------------------------------------------------------------------------------------------------------------------------------------------------------------------------------------------------------------------------------------------------------------------------------------------------------------------------------------------------------------------|----------------|-------------|------------|----------|
| TERMINAL/ELEVATION             | SIGN DESCRIPTION SKY BRIDGES - LANDSIDE                                                                                                                                                                                                                                                                                                                                                                                                                                                                                                                                                                                                                                                                                                                                                                                                                                                                                                                                                                                                                                                                                                                                                                                                                                                                                                                                                                                                                                                                                                                                                                                                                                                                                                                                                                                                                                                                                                                                                                                                                                                                                        | STATUS         | HEIGHT: FT  | WIDIH: FI" | AREA: SF |
|                                | •                                                                                                                                                                                                                                                                                                                                                                                                                                                                                                                                                                                                                                                                                                                                                                                                                                                                                                                                                                                                                                                                                                                                                                                                                                                                                                                                                                                                                                                                                                                                                                                                                                                                                                                                                                                                                                                                                                                                                                                                                                                                                                                              | Lawre proposes | 70.00       | 4.00.00    | 1 000    |
| T1 SKY BRIDGE/EAST             | CONTROLLED REFRESH III/SUPERGRAPHIC SIGN                                                                                                                                                                                                                                                                                                                                                                                                                                                                                                                                                                                                                                                                                                                                                                                                                                                                                                                                                                                                                                                                                                                                                                                                                                                                                                                                                                                                                                                                                                                                                                                                                                                                                                                                                                                                                                                                                                                                                                                                                                                                                       | NEW PROPOSED   | 10.00       | 180.00     | 1,800.   |
| T2 SKY BRIDGE/EAST             | CONTROLLED REFRESH III/SUPERGRAPHIC SIGN                                                                                                                                                                                                                                                                                                                                                                                                                                                                                                                                                                                                                                                                                                                                                                                                                                                                                                                                                                                                                                                                                                                                                                                                                                                                                                                                                                                                                                                                                                                                                                                                                                                                                                                                                                                                                                                                                                                                                                                                                                                                                       | NEW PROPOSED   | 10.00       | 143.00     | 1,430.   |
| T3 SKY BRIDGE/EAST             | CONTROLLED REFRESH III/SUPERGRAPHIC SIGN                                                                                                                                                                                                                                                                                                                                                                                                                                                                                                                                                                                                                                                                                                                                                                                                                                                                                                                                                                                                                                                                                                                                                                                                                                                                                                                                                                                                                                                                                                                                                                                                                                                                                                                                                                                                                                                                                                                                                                                                                                                                                       | NEW PROPOSED   | 10.00       | 118.00     | 1,180    |
| T4 SKY BRIDGE/WEST             | CONTROLLED REFRESH III/SUPERGRAPHIC SIGN                                                                                                                                                                                                                                                                                                                                                                                                                                                                                                                                                                                                                                                                                                                                                                                                                                                                                                                                                                                                                                                                                                                                                                                                                                                                                                                                                                                                                                                                                                                                                                                                                                                                                                                                                                                                                                                                                                                                                                                                                                                                                       | NEW PROPOSED   | 10.00       | 124.00     | 1,240.   |
| T5 SKY BRIDGE/WEST             | CONTROLLED REFRESH III/SUPERGRAPHIC SIGN                                                                                                                                                                                                                                                                                                                                                                                                                                                                                                                                                                                                                                                                                                                                                                                                                                                                                                                                                                                                                                                                                                                                                                                                                                                                                                                                                                                                                                                                                                                                                                                                                                                                                                                                                                                                                                                                                                                                                                                                                                                                                       | NEW PROPOSED   | 10.00       | 104.00     | 1,040.   |
| T6 SKY BRIDGE/WEST             | CONTROLLED REFRESH III/SUPERGRAPHIC SIGN                                                                                                                                                                                                                                                                                                                                                                                                                                                                                                                                                                                                                                                                                                                                                                                                                                                                                                                                                                                                                                                                                                                                                                                                                                                                                                                                                                                                                                                                                                                                                                                                                                                                                                                                                                                                                                                                                                                                                                                                                                                                                       | NEW PROPOSED   | 10.00       | 120.00     | 1,200.   |
| T7 SKY BRIDGE/WEST             | CONTROLLED REFRESH III/SUPERGRAPHIC SIGN                                                                                                                                                                                                                                                                                                                                                                                                                                                                                                                                                                                                                                                                                                                                                                                                                                                                                                                                                                                                                                                                                                                                                                                                                                                                                                                                                                                                                                                                                                                                                                                                                                                                                                                                                                                                                                                                                                                                                                                                                                                                                       | NEW PROPOSED   | 10.00       | 137.00     | 1,370    |
| TBIT SKY BRIDGE/NORTH          | CONTROLLED REFRESH III/SUPERGRAPHIC SIGN                                                                                                                                                                                                                                                                                                                                                                                                                                                                                                                                                                                                                                                                                                                                                                                                                                                                                                                                                                                                                                                                                                                                                                                                                                                                                                                                                                                                                                                                                                                                                                                                                                                                                                                                                                                                                                                                                                                                                                                                                                                                                       | NEW PROPOSED   | 10.00       | 208.00     | 2,080    |
|                                |                                                                                                                                                                                                                                                                                                                                                                                                                                                                                                                                                                                                                                                                                                                                                                                                                                                                                                                                                                                                                                                                                                                                                                                                                                                                                                                                                                                                                                                                                                                                                                                                                                                                                                                                                                                                                                                                                                                                                                                                                                                                                                                                |                |             | Total Area | 11,340   |
|                                | PARKING STRUCTURE 1 - LANDSIDE                                                                                                                                                                                                                                                                                                                                                                                                                                                                                                                                                                                                                                                                                                                                                                                                                                                                                                                                                                                                                                                                                                                                                                                                                                                                                                                                                                                                                                                                                                                                                                                                                                                                                                                                                                                                                                                                                                                                                                                                                                                                                                 |                |             |            |          |
| PARKING STRUCTURE 1/NORTH      | CONTROLLED REFRESH I or III/SUPERGRAPHIC SIGN                                                                                                                                                                                                                                                                                                                                                                                                                                                                                                                                                                                                                                                                                                                                                                                                                                                                                                                                                                                                                                                                                                                                                                                                                                                                                                                                                                                                                                                                                                                                                                                                                                                                                                                                                                                                                                                                                                                                                                                                                                                                                  | NEW PROPOSED   | 21.00       | 62.00      | 1,302.   |
| PARKING STRUCTURE 1/NORTH      | SUPERGRAPHIC SIGN                                                                                                                                                                                                                                                                                                                                                                                                                                                                                                                                                                                                                                                                                                                                                                                                                                                                                                                                                                                                                                                                                                                                                                                                                                                                                                                                                                                                                                                                                                                                                                                                                                                                                                                                                                                                                                                                                                                                                                                                                                                                                                              | NEW PROPOSED   | 10.00       | 32.00      | 320.     |
| PARKING STRUCTURE 1/NORTH      | SUPERGRAPHIC SIGN                                                                                                                                                                                                                                                                                                                                                                                                                                                                                                                                                                                                                                                                                                                                                                                                                                                                                                                                                                                                                                                                                                                                                                                                                                                                                                                                                                                                                                                                                                                                                                                                                                                                                                                                                                                                                                                                                                                                                                                                                                                                                                              | NEW PROPOSED   | 10.00       | 32.00      | 320      |
| PARKING STRUCTURE 1/NORTH      | SUPERGRAPHIC SIGN                                                                                                                                                                                                                                                                                                                                                                                                                                                                                                                                                                                                                                                                                                                                                                                                                                                                                                                                                                                                                                                                                                                                                                                                                                                                                                                                                                                                                                                                                                                                                                                                                                                                                                                                                                                                                                                                                                                                                                                                                                                                                                              | NEW PROPOSED   | 32.00       | 38.00      | 1,216    |
| PARKING STRUCTURE 1/NORTH      | CONTROLLED REFRESH I or III/SUPERGRAPHIC SIGN                                                                                                                                                                                                                                                                                                                                                                                                                                                                                                                                                                                                                                                                                                                                                                                                                                                                                                                                                                                                                                                                                                                                                                                                                                                                                                                                                                                                                                                                                                                                                                                                                                                                                                                                                                                                                                                                                                                                                                                                                                                                                  | NEW PROPOSED   | 21.00       | 62.00      | 1,302    |
| PARKING STRUCTURE 1/EAST       | CONTROLLED REFRESH I**                                                                                                                                                                                                                                                                                                                                                                                                                                                                                                                                                                                                                                                                                                                                                                                                                                                                                                                                                                                                                                                                                                                                                                                                                                                                                                                                                                                                                                                                                                                                                                                                                                                                                                                                                                                                                                                                                                                                                                                                                                                                                                         | NEW PROPOSED   | 20.00       | 77.00      | 1,540.   |
| PARKING STRUCTURE 1/SOUTH      | CONTROLLED REFRESH I OT III/SUPERGRAPHIC SIGN                                                                                                                                                                                                                                                                                                                                                                                                                                                                                                                                                                                                                                                                                                                                                                                                                                                                                                                                                                                                                                                                                                                                                                                                                                                                                                                                                                                                                                                                                                                                                                                                                                                                                                                                                                                                                                                                                                                                                                                                                                                                                  | NEW PROPOSED   | 22.00       | 62.00      | 1,364.   |
|                                |                                                                                                                                                                                                                                                                                                                                                                                                                                                                                                                                                                                                                                                                                                                                                                                                                                                                                                                                                                                                                                                                                                                                                                                                                                                                                                                                                                                                                                                                                                                                                                                                                                                                                                                                                                                                                                                                                                                                                                                                                                                                                                                                |                |             | Total Area | 7,364    |
|                                | PARKING STRUCTURE 2A - LANDSIDE                                                                                                                                                                                                                                                                                                                                                                                                                                                                                                                                                                                                                                                                                                                                                                                                                                                                                                                                                                                                                                                                                                                                                                                                                                                                                                                                                                                                                                                                                                                                                                                                                                                                                                                                                                                                                                                                                                                                                                                                                                                                                                |                |             |            |          |
| PARKING STRUCTURE 2A/NORTH     | SUPERGRAPHIC SIGN                                                                                                                                                                                                                                                                                                                                                                                                                                                                                                                                                                                                                                                                                                                                                                                                                                                                                                                                                                                                                                                                                                                                                                                                                                                                                                                                                                                                                                                                                                                                                                                                                                                                                                                                                                                                                                                                                                                                                                                                                                                                                                              | NEW PROPOSED   | 30.00       | 15.00      | 450      |
| PARKING STRUCTURE 2A/NORTH     | CONTROLLED REFRESH I or III/SUPERGRAPHIC SIGN                                                                                                                                                                                                                                                                                                                                                                                                                                                                                                                                                                                                                                                                                                                                                                                                                                                                                                                                                                                                                                                                                                                                                                                                                                                                                                                                                                                                                                                                                                                                                                                                                                                                                                                                                                                                                                                                                                                                                                                                                                                                                  | NEW PROPOSED   | 18.00       | 36.00      | 648      |
| PARKING STRUCTURE 2A/NORTH     | CONTROLLED REFRESH I or III/SUPERGRAPHIC SIGN                                                                                                                                                                                                                                                                                                                                                                                                                                                                                                                                                                                                                                                                                                                                                                                                                                                                                                                                                                                                                                                                                                                                                                                                                                                                                                                                                                                                                                                                                                                                                                                                                                                                                                                                                                                                                                                                                                                                                                                                                                                                                  | NEW PROPOSED   | 18.00       | 36.00      | 648      |
| PARKING STRUCTURE 2A/NORTH     | SUPERGRAPHIC SIGN                                                                                                                                                                                                                                                                                                                                                                                                                                                                                                                                                                                                                                                                                                                                                                                                                                                                                                                                                                                                                                                                                                                                                                                                                                                                                                                                                                                                                                                                                                                                                                                                                                                                                                                                                                                                                                                                                                                                                                                                                                                                                                              | NEW PROPOSED   | 30.00       | 15.00      | 450      |
| THEREING BIRGETOTE 211, HOLLIN | DOI BROWN THE DESIGNATION OF THE PROPERTY OF T | THEM THOUGHD   | 30.00       | Total Area | 2,196    |
|                                | PARKING STRUCTURE 2B - LANDSIDE                                                                                                                                                                                                                                                                                                                                                                                                                                                                                                                                                                                                                                                                                                                                                                                                                                                                                                                                                                                                                                                                                                                                                                                                                                                                                                                                                                                                                                                                                                                                                                                                                                                                                                                                                                                                                                                                                                                                                                                                                                                                                                |                |             | Total Alea | 2,230    |
| PARKING STRUCTURE 2B/NORTH     | CONTROLLED REFRESH I Or III/SUPERGRAPHIC SIGN                                                                                                                                                                                                                                                                                                                                                                                                                                                                                                                                                                                                                                                                                                                                                                                                                                                                                                                                                                                                                                                                                                                                                                                                                                                                                                                                                                                                                                                                                                                                                                                                                                                                                                                                                                                                                                                                                                                                                                                                                                                                                  | NEW PROPOSED   | 36.00       | 25.00      | 900      |
| PARKING STRUCTURE 2B/NORTH     | CONTROLLED REFRESH 1 OI 111/30FERGRAFHIC 31GN                                                                                                                                                                                                                                                                                                                                                                                                                                                                                                                                                                                                                                                                                                                                                                                                                                                                                                                                                                                                                                                                                                                                                                                                                                                                                                                                                                                                                                                                                                                                                                                                                                                                                                                                                                                                                                                                                                                                                                                                                                                                                  | NEW PROPOSED   | 30.00       |            | 900      |
|                                | PARKING STRUCTURE 3 - LANDSIDE                                                                                                                                                                                                                                                                                                                                                                                                                                                                                                                                                                                                                                                                                                                                                                                                                                                                                                                                                                                                                                                                                                                                                                                                                                                                                                                                                                                                                                                                                                                                                                                                                                                                                                                                                                                                                                                                                                                                                                                                                                                                                                 |                |             | Total Area | 900      |
| DIRECTOR CONTINUES OF AMOUNT   |                                                                                                                                                                                                                                                                                                                                                                                                                                                                                                                                                                                                                                                                                                                                                                                                                                                                                                                                                                                                                                                                                                                                                                                                                                                                                                                                                                                                                                                                                                                                                                                                                                                                                                                                                                                                                                                                                                                                                                                                                                                                                                                                | I was anonogen | 01.00       | 60.00      | 7 220    |
| PARKING STRUCTURE 3/NORTH      | CONTROLLED REFRESH I OR III/SUPERGRAPHIC SIGN                                                                                                                                                                                                                                                                                                                                                                                                                                                                                                                                                                                                                                                                                                                                                                                                                                                                                                                                                                                                                                                                                                                                                                                                                                                                                                                                                                                                                                                                                                                                                                                                                                                                                                                                                                                                                                                                                                                                                                                                                                                                                  | NEW PROPOSED   | 21.00       | 62.00      | 1,302    |
| PARKING STRUCTURE 3/NORTH      | SUPERGRAPHIC SIGN                                                                                                                                                                                                                                                                                                                                                                                                                                                                                                                                                                                                                                                                                                                                                                                                                                                                                                                                                                                                                                                                                                                                                                                                                                                                                                                                                                                                                                                                                                                                                                                                                                                                                                                                                                                                                                                                                                                                                                                                                                                                                                              | NEW PROPOSED   | 14.00       | 53.00      | 742      |
| PARKING STRUCTURE 3/NORTH      | SUPERGRAPHIC SIGN                                                                                                                                                                                                                                                                                                                                                                                                                                                                                                                                                                                                                                                                                                                                                                                                                                                                                                                                                                                                                                                                                                                                                                                                                                                                                                                                                                                                                                                                                                                                                                                                                                                                                                                                                                                                                                                                                                                                                                                                                                                                                                              | NEW PROPOSED   | 10.00       | 53.00      | 530      |
| PARKING STRUCTURE 3/NORTH      | CONTROLLED REFRESH I OR III/SUPERGRAPHIC SIGN                                                                                                                                                                                                                                                                                                                                                                                                                                                                                                                                                                                                                                                                                                                                                                                                                                                                                                                                                                                                                                                                                                                                                                                                                                                                                                                                                                                                                                                                                                                                                                                                                                                                                                                                                                                                                                                                                                                                                                                                                                                                                  | NEW PROPOSED   | 21.00       | 93.00      | 1,953    |
| PARKING STRUCTURE 3/WEST       | CONTROLLED REFRESH I OT III/SUPERGRAPHIC SIGN                                                                                                                                                                                                                                                                                                                                                                                                                                                                                                                                                                                                                                                                                                                                                                                                                                                                                                                                                                                                                                                                                                                                                                                                                                                                                                                                                                                                                                                                                                                                                                                                                                                                                                                                                                                                                                                                                                                                                                                                                                                                                  | NEW PROPOSED   | 25.00       | 53.00      |          |
| PARKING STRUCTURE 3/WEST       | CONTROLLED REFRESH I OT III/SUPERGRAPHIC SIGN                                                                                                                                                                                                                                                                                                                                                                                                                                                                                                                                                                                                                                                                                                                                                                                                                                                                                                                                                                                                                                                                                                                                                                                                                                                                                                                                                                                                                                                                                                                                                                                                                                                                                                                                                                                                                                                                                                                                                                                                                                                                                  | NEW PROPOSED   | 29.00       | 39.00      |          |
|                                |                                                                                                                                                                                                                                                                                                                                                                                                                                                                                                                                                                                                                                                                                                                                                                                                                                                                                                                                                                                                                                                                                                                                                                                                                                                                                                                                                                                                                                                                                                                                                                                                                                                                                                                                                                                                                                                                                                                                                                                                                                                                                                                                |                |             | Total Area | 6,983    |
|                                | PARKING STRUCTURE 4 - LANDSIDE                                                                                                                                                                                                                                                                                                                                                                                                                                                                                                                                                                                                                                                                                                                                                                                                                                                                                                                                                                                                                                                                                                                                                                                                                                                                                                                                                                                                                                                                                                                                                                                                                                                                                                                                                                                                                                                                                                                                                                                                                                                                                                 |                |             |            |          |
| PARKING STRUCTURE 4/WEST       | CONTROLLED REFRESH I OT III/SUPERGRAPHIC SIGN                                                                                                                                                                                                                                                                                                                                                                                                                                                                                                                                                                                                                                                                                                                                                                                                                                                                                                                                                                                                                                                                                                                                                                                                                                                                                                                                                                                                                                                                                                                                                                                                                                                                                                                                                                                                                                                                                                                                                                                                                                                                                  | NEW PROPOSED   | 25.00       | 57.00      | 1,425    |
| PARKING STRUCTURE 4/SOUTH      | CONTROLLED REFRESH I OT III/SUPERGRAPHIC SIGN                                                                                                                                                                                                                                                                                                                                                                                                                                                                                                                                                                                                                                                                                                                                                                                                                                                                                                                                                                                                                                                                                                                                                                                                                                                                                                                                                                                                                                                                                                                                                                                                                                                                                                                                                                                                                                                                                                                                                                                                                                                                                  | NEW PROPOSED   | 21.00       | 56.00      | 1,176    |
| PARKING STRUCTURE 4/SOUTH      | CONTROLLED REFRESH I OT III/SUPERGRAPHIC SIGN                                                                                                                                                                                                                                                                                                                                                                                                                                                                                                                                                                                                                                                                                                                                                                                                                                                                                                                                                                                                                                                                                                                                                                                                                                                                                                                                                                                                                                                                                                                                                                                                                                                                                                                                                                                                                                                                                                                                                                                                                                                                                  | NEW PROPOSED   | 21.00       | 56.00      | 1,176    |
| PARKING STRUCTURE 4/SOUTH      | CONTROLLED REFRESH I or III/SUPERGRAPHIC SIGN                                                                                                                                                                                                                                                                                                                                                                                                                                                                                                                                                                                                                                                                                                                                                                                                                                                                                                                                                                                                                                                                                                                                                                                                                                                                                                                                                                                                                                                                                                                                                                                                                                                                                                                                                                                                                                                                                                                                                                                                                                                                                  | NEW PROPOSED   | 21.00       | 56.00      | 1,176    |
|                                |                                                                                                                                                                                                                                                                                                                                                                                                                                                                                                                                                                                                                                                                                                                                                                                                                                                                                                                                                                                                                                                                                                                                                                                                                                                                                                                                                                                                                                                                                                                                                                                                                                                                                                                                                                                                                                                                                                                                                                                                                                                                                                                                |                |             | Total Area | 4,953    |
|                                | PARKING STRUCTURE 5 - LANDSIDE                                                                                                                                                                                                                                                                                                                                                                                                                                                                                                                                                                                                                                                                                                                                                                                                                                                                                                                                                                                                                                                                                                                                                                                                                                                                                                                                                                                                                                                                                                                                                                                                                                                                                                                                                                                                                                                                                                                                                                                                                                                                                                 |                |             |            |          |
| PARKING STRUCTURE 5/SOUTH      | CONTROLLED REFRESH I OR III/SUPERGRAPHIC SIGN                                                                                                                                                                                                                                                                                                                                                                                                                                                                                                                                                                                                                                                                                                                                                                                                                                                                                                                                                                                                                                                                                                                                                                                                                                                                                                                                                                                                                                                                                                                                                                                                                                                                                                                                                                                                                                                                                                                                                                                                                                                                                  | NEW PROPOSED   | 40.00       | 25.00      | 1,000    |
|                                |                                                                                                                                                                                                                                                                                                                                                                                                                                                                                                                                                                                                                                                                                                                                                                                                                                                                                                                                                                                                                                                                                                                                                                                                                                                                                                                                                                                                                                                                                                                                                                                                                                                                                                                                                                                                                                                                                                                                                                                                                                                                                                                                |                |             | Total Area |          |