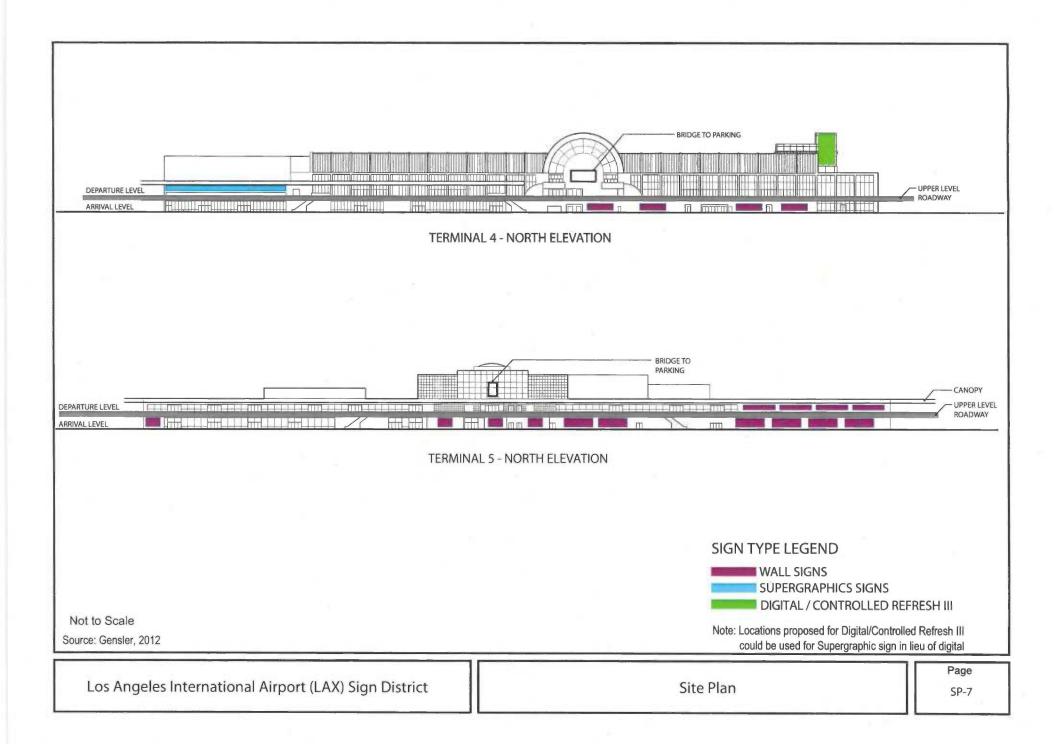

Figure 2.

Site Plan

SP-1

Site Plan

SP-10

Site Plan

SP-11

| TERMINAL/ELEVATION             | CICNI DECCRIPTION                                                                                                                                                                                                                                                                                                                                                                                                                                                                                                                                                                                                                                                                                                                                                                                                                                                                                                                                                                                                                                                                                                                                                                                                                                                                                                                                                                                                                                                                                                                                                                                                                                                                                                                                                                                                                                                                                                                                                                                                                                                                                                              | CTATUC         | HEIGHT: FT* | WIDTH: FT* | ADEA. CE |
|--------------------------------|--------------------------------------------------------------------------------------------------------------------------------------------------------------------------------------------------------------------------------------------------------------------------------------------------------------------------------------------------------------------------------------------------------------------------------------------------------------------------------------------------------------------------------------------------------------------------------------------------------------------------------------------------------------------------------------------------------------------------------------------------------------------------------------------------------------------------------------------------------------------------------------------------------------------------------------------------------------------------------------------------------------------------------------------------------------------------------------------------------------------------------------------------------------------------------------------------------------------------------------------------------------------------------------------------------------------------------------------------------------------------------------------------------------------------------------------------------------------------------------------------------------------------------------------------------------------------------------------------------------------------------------------------------------------------------------------------------------------------------------------------------------------------------------------------------------------------------------------------------------------------------------------------------------------------------------------------------------------------------------------------------------------------------------------------------------------------------------------------------------------------------|----------------|-------------|------------|----------|
| TERMINAL/ELEVATION             | SIGN DESCRIPTION SKY BRIDGES - LANDSIDE                                                                                                                                                                                                                                                                                                                                                                                                                                                                                                                                                                                                                                                                                                                                                                                                                                                                                                                                                                                                                                                                                                                                                                                                                                                                                                                                                                                                                                                                                                                                                                                                                                                                                                                                                                                                                                                                                                                                                                                                                                                                                        | STATUS         | HEIGHT: FT  | WIDIH: FI" | AREA: SF |
|                                | •                                                                                                                                                                                                                                                                                                                                                                                                                                                                                                                                                                                                                                                                                                                                                                                                                                                                                                                                                                                                                                                                                                                                                                                                                                                                                                                                                                                                                                                                                                                                                                                                                                                                                                                                                                                                                                                                                                                                                                                                                                                                                                                              | Lawre proposes | 70.00       | 4.00.00    | 1 000    |
| T1 SKY BRIDGE/EAST             | CONTROLLED REFRESH III/SUPERGRAPHIC SIGN                                                                                                                                                                                                                                                                                                                                                                                                                                                                                                                                                                                                                                                                                                                                                                                                                                                                                                                                                                                                                                                                                                                                                                                                                                                                                                                                                                                                                                                                                                                                                                                                                                                                                                                                                                                                                                                                                                                                                                                                                                                                                       | NEW PROPOSED   | 10.00       | 180.00     | 1,800.   |
| T2 SKY BRIDGE/EAST             | CONTROLLED REFRESH III/SUPERGRAPHIC SIGN                                                                                                                                                                                                                                                                                                                                                                                                                                                                                                                                                                                                                                                                                                                                                                                                                                                                                                                                                                                                                                                                                                                                                                                                                                                                                                                                                                                                                                                                                                                                                                                                                                                                                                                                                                                                                                                                                                                                                                                                                                                                                       | NEW PROPOSED   | 10.00       | 143.00     | 1,430.   |
| T3 SKY BRIDGE/EAST             | CONTROLLED REFRESH III/SUPERGRAPHIC SIGN                                                                                                                                                                                                                                                                                                                                                                                                                                                                                                                                                                                                                                                                                                                                                                                                                                                                                                                                                                                                                                                                                                                                                                                                                                                                                                                                                                                                                                                                                                                                                                                                                                                                                                                                                                                                                                                                                                                                                                                                                                                                                       | NEW PROPOSED   | 10.00       | 118.00     | 1,180    |
| T4 SKY BRIDGE/WEST             | CONTROLLED REFRESH III/SUPERGRAPHIC SIGN                                                                                                                                                                                                                                                                                                                                                                                                                                                                                                                                                                                                                                                                                                                                                                                                                                                                                                                                                                                                                                                                                                                                                                                                                                                                                                                                                                                                                                                                                                                                                                                                                                                                                                                                                                                                                                                                                                                                                                                                                                                                                       | NEW PROPOSED   | 10.00       | 124.00     | 1,240.   |
| T5 SKY BRIDGE/WEST             | CONTROLLED REFRESH III/SUPERGRAPHIC SIGN                                                                                                                                                                                                                                                                                                                                                                                                                                                                                                                                                                                                                                                                                                                                                                                                                                                                                                                                                                                                                                                                                                                                                                                                                                                                                                                                                                                                                                                                                                                                                                                                                                                                                                                                                                                                                                                                                                                                                                                                                                                                                       | NEW PROPOSED   | 10.00       | 104.00     | 1,040.   |
| T6 SKY BRIDGE/WEST             | CONTROLLED REFRESH III/SUPERGRAPHIC SIGN                                                                                                                                                                                                                                                                                                                                                                                                                                                                                                                                                                                                                                                                                                                                                                                                                                                                                                                                                                                                                                                                                                                                                                                                                                                                                                                                                                                                                                                                                                                                                                                                                                                                                                                                                                                                                                                                                                                                                                                                                                                                                       | NEW PROPOSED   | 10.00       | 120.00     | 1,200.   |
| T7 SKY BRIDGE/WEST             | CONTROLLED REFRESH III/SUPERGRAPHIC SIGN                                                                                                                                                                                                                                                                                                                                                                                                                                                                                                                                                                                                                                                                                                                                                                                                                                                                                                                                                                                                                                                                                                                                                                                                                                                                                                                                                                                                                                                                                                                                                                                                                                                                                                                                                                                                                                                                                                                                                                                                                                                                                       | NEW PROPOSED   | 10.00       | 137.00     | 1,370    |
| TBIT SKY BRIDGE/NORTH          | CONTROLLED REFRESH III/SUPERGRAPHIC SIGN                                                                                                                                                                                                                                                                                                                                                                                                                                                                                                                                                                                                                                                                                                                                                                                                                                                                                                                                                                                                                                                                                                                                                                                                                                                                                                                                                                                                                                                                                                                                                                                                                                                                                                                                                                                                                                                                                                                                                                                                                                                                                       | NEW PROPOSED   | 10.00       | 208.00     | 2,080    |
|                                |                                                                                                                                                                                                                                                                                                                                                                                                                                                                                                                                                                                                                                                                                                                                                                                                                                                                                                                                                                                                                                                                                                                                                                                                                                                                                                                                                                                                                                                                                                                                                                                                                                                                                                                                                                                                                                                                                                                                                                                                                                                                                                                                |                |             | Total Area | 11,340   |
|                                | PARKING STRUCTURE 1 - LANDSIDE                                                                                                                                                                                                                                                                                                                                                                                                                                                                                                                                                                                                                                                                                                                                                                                                                                                                                                                                                                                                                                                                                                                                                                                                                                                                                                                                                                                                                                                                                                                                                                                                                                                                                                                                                                                                                                                                                                                                                                                                                                                                                                 |                |             |            |          |
| PARKING STRUCTURE 1/NORTH      | CONTROLLED REFRESH I or III/SUPERGRAPHIC SIGN                                                                                                                                                                                                                                                                                                                                                                                                                                                                                                                                                                                                                                                                                                                                                                                                                                                                                                                                                                                                                                                                                                                                                                                                                                                                                                                                                                                                                                                                                                                                                                                                                                                                                                                                                                                                                                                                                                                                                                                                                                                                                  | NEW PROPOSED   | 21.00       | 62.00      | 1,302.   |
| PARKING STRUCTURE 1/NORTH      | SUPERGRAPHIC SIGN                                                                                                                                                                                                                                                                                                                                                                                                                                                                                                                                                                                                                                                                                                                                                                                                                                                                                                                                                                                                                                                                                                                                                                                                                                                                                                                                                                                                                                                                                                                                                                                                                                                                                                                                                                                                                                                                                                                                                                                                                                                                                                              | NEW PROPOSED   | 10.00       | 32.00      | 320.     |
| PARKING STRUCTURE 1/NORTH      | SUPERGRAPHIC SIGN                                                                                                                                                                                                                                                                                                                                                                                                                                                                                                                                                                                                                                                                                                                                                                                                                                                                                                                                                                                                                                                                                                                                                                                                                                                                                                                                                                                                                                                                                                                                                                                                                                                                                                                                                                                                                                                                                                                                                                                                                                                                                                              | NEW PROPOSED   | 10.00       | 32.00      | 320      |
| PARKING STRUCTURE 1/NORTH      | SUPERGRAPHIC SIGN                                                                                                                                                                                                                                                                                                                                                                                                                                                                                                                                                                                                                                                                                                                                                                                                                                                                                                                                                                                                                                                                                                                                                                                                                                                                                                                                                                                                                                                                                                                                                                                                                                                                                                                                                                                                                                                                                                                                                                                                                                                                                                              | NEW PROPOSED   | 32.00       | 38.00      | 1,216    |
| PARKING STRUCTURE 1/NORTH      | CONTROLLED REFRESH I or III/SUPERGRAPHIC SIGN                                                                                                                                                                                                                                                                                                                                                                                                                                                                                                                                                                                                                                                                                                                                                                                                                                                                                                                                                                                                                                                                                                                                                                                                                                                                                                                                                                                                                                                                                                                                                                                                                                                                                                                                                                                                                                                                                                                                                                                                                                                                                  | NEW PROPOSED   | 21.00       | 62.00      | 1,302    |
| PARKING STRUCTURE 1/EAST       | CONTROLLED REFRESH I**                                                                                                                                                                                                                                                                                                                                                                                                                                                                                                                                                                                                                                                                                                                                                                                                                                                                                                                                                                                                                                                                                                                                                                                                                                                                                                                                                                                                                                                                                                                                                                                                                                                                                                                                                                                                                                                                                                                                                                                                                                                                                                         | NEW PROPOSED   | 20.00       | 77.00      | 1,540.   |
| PARKING STRUCTURE 1/SOUTH      | CONTROLLED REFRESH I OT III/SUPERGRAPHIC SIGN                                                                                                                                                                                                                                                                                                                                                                                                                                                                                                                                                                                                                                                                                                                                                                                                                                                                                                                                                                                                                                                                                                                                                                                                                                                                                                                                                                                                                                                                                                                                                                                                                                                                                                                                                                                                                                                                                                                                                                                                                                                                                  | NEW PROPOSED   | 22.00       | 62.00      | 1,364.   |
|                                |                                                                                                                                                                                                                                                                                                                                                                                                                                                                                                                                                                                                                                                                                                                                                                                                                                                                                                                                                                                                                                                                                                                                                                                                                                                                                                                                                                                                                                                                                                                                                                                                                                                                                                                                                                                                                                                                                                                                                                                                                                                                                                                                |                |             | Total Area | 7,364    |
|                                | PARKING STRUCTURE 2A - LANDSIDE                                                                                                                                                                                                                                                                                                                                                                                                                                                                                                                                                                                                                                                                                                                                                                                                                                                                                                                                                                                                                                                                                                                                                                                                                                                                                                                                                                                                                                                                                                                                                                                                                                                                                                                                                                                                                                                                                                                                                                                                                                                                                                |                |             |            |          |
| PARKING STRUCTURE 2A/NORTH     | SUPERGRAPHIC SIGN                                                                                                                                                                                                                                                                                                                                                                                                                                                                                                                                                                                                                                                                                                                                                                                                                                                                                                                                                                                                                                                                                                                                                                                                                                                                                                                                                                                                                                                                                                                                                                                                                                                                                                                                                                                                                                                                                                                                                                                                                                                                                                              | NEW PROPOSED   | 30.00       | 15.00      | 450      |
| PARKING STRUCTURE 2A/NORTH     | CONTROLLED REFRESH I or III/SUPERGRAPHIC SIGN                                                                                                                                                                                                                                                                                                                                                                                                                                                                                                                                                                                                                                                                                                                                                                                                                                                                                                                                                                                                                                                                                                                                                                                                                                                                                                                                                                                                                                                                                                                                                                                                                                                                                                                                                                                                                                                                                                                                                                                                                                                                                  | NEW PROPOSED   | 18.00       | 36.00      | 648      |
| PARKING STRUCTURE 2A/NORTH     | CONTROLLED REFRESH I or III/SUPERGRAPHIC SIGN                                                                                                                                                                                                                                                                                                                                                                                                                                                                                                                                                                                                                                                                                                                                                                                                                                                                                                                                                                                                                                                                                                                                                                                                                                                                                                                                                                                                                                                                                                                                                                                                                                                                                                                                                                                                                                                                                                                                                                                                                                                                                  | NEW PROPOSED   | 18.00       | 36.00      | 648      |
| PARKING STRUCTURE 2A/NORTH     | SUPERGRAPHIC SIGN                                                                                                                                                                                                                                                                                                                                                                                                                                                                                                                                                                                                                                                                                                                                                                                                                                                                                                                                                                                                                                                                                                                                                                                                                                                                                                                                                                                                                                                                                                                                                                                                                                                                                                                                                                                                                                                                                                                                                                                                                                                                                                              | NEW PROPOSED   | 30.00       | 15.00      | 450      |
| THEREING BIRGETOTE 211, HOLLIN | DOI BROWN THE DESIGNATION OF THE PROPERTY OF T | THEM THOUGHD   | 30.00       | Total Area | 2,196    |
|                                | PARKING STRUCTURE 2B - LANDSIDE                                                                                                                                                                                                                                                                                                                                                                                                                                                                                                                                                                                                                                                                                                                                                                                                                                                                                                                                                                                                                                                                                                                                                                                                                                                                                                                                                                                                                                                                                                                                                                                                                                                                                                                                                                                                                                                                                                                                                                                                                                                                                                |                |             | Total Alea | 2,230    |
| PARKING STRUCTURE 2B/NORTH     | CONTROLLED REFRESH I Or III/SUPERGRAPHIC SIGN                                                                                                                                                                                                                                                                                                                                                                                                                                                                                                                                                                                                                                                                                                                                                                                                                                                                                                                                                                                                                                                                                                                                                                                                                                                                                                                                                                                                                                                                                                                                                                                                                                                                                                                                                                                                                                                                                                                                                                                                                                                                                  | NEW PROPOSED   | 36.00       | 25.00      | 900      |
| PARKING STRUCTURE 2B/NORTH     | CONTROLLED REFRESH 1 OI 111/30FERGRAFHIC 31GN                                                                                                                                                                                                                                                                                                                                                                                                                                                                                                                                                                                                                                                                                                                                                                                                                                                                                                                                                                                                                                                                                                                                                                                                                                                                                                                                                                                                                                                                                                                                                                                                                                                                                                                                                                                                                                                                                                                                                                                                                                                                                  | NEW PROPOSED   | 30.00       |            | 900      |
|                                | PARKING STRUCTURE 3 - LANDSIDE                                                                                                                                                                                                                                                                                                                                                                                                                                                                                                                                                                                                                                                                                                                                                                                                                                                                                                                                                                                                                                                                                                                                                                                                                                                                                                                                                                                                                                                                                                                                                                                                                                                                                                                                                                                                                                                                                                                                                                                                                                                                                                 |                |             | Total Area | 900      |
| DIRECTOR CONTINUES OF AMOUNT   |                                                                                                                                                                                                                                                                                                                                                                                                                                                                                                                                                                                                                                                                                                                                                                                                                                                                                                                                                                                                                                                                                                                                                                                                                                                                                                                                                                                                                                                                                                                                                                                                                                                                                                                                                                                                                                                                                                                                                                                                                                                                                                                                | I was anonogen | 01.00       | 60.00      | 7 220    |
| PARKING STRUCTURE 3/NORTH      | CONTROLLED REFRESH I OR III/SUPERGRAPHIC SIGN                                                                                                                                                                                                                                                                                                                                                                                                                                                                                                                                                                                                                                                                                                                                                                                                                                                                                                                                                                                                                                                                                                                                                                                                                                                                                                                                                                                                                                                                                                                                                                                                                                                                                                                                                                                                                                                                                                                                                                                                                                                                                  | NEW PROPOSED   | 21.00       | 62.00      | 1,302    |
| PARKING STRUCTURE 3/NORTH      | SUPERGRAPHIC SIGN                                                                                                                                                                                                                                                                                                                                                                                                                                                                                                                                                                                                                                                                                                                                                                                                                                                                                                                                                                                                                                                                                                                                                                                                                                                                                                                                                                                                                                                                                                                                                                                                                                                                                                                                                                                                                                                                                                                                                                                                                                                                                                              | NEW PROPOSED   | 14.00       | 53.00      | 742      |
| PARKING STRUCTURE 3/NORTH      | SUPERGRAPHIC SIGN                                                                                                                                                                                                                                                                                                                                                                                                                                                                                                                                                                                                                                                                                                                                                                                                                                                                                                                                                                                                                                                                                                                                                                                                                                                                                                                                                                                                                                                                                                                                                                                                                                                                                                                                                                                                                                                                                                                                                                                                                                                                                                              | NEW PROPOSED   | 10.00       | 53.00      | 530      |
| PARKING STRUCTURE 3/NORTH      | CONTROLLED REFRESH I OR III/SUPERGRAPHIC SIGN                                                                                                                                                                                                                                                                                                                                                                                                                                                                                                                                                                                                                                                                                                                                                                                                                                                                                                                                                                                                                                                                                                                                                                                                                                                                                                                                                                                                                                                                                                                                                                                                                                                                                                                                                                                                                                                                                                                                                                                                                                                                                  | NEW PROPOSED   | 21.00       | 93.00      | 1,953    |
| PARKING STRUCTURE 3/WEST       | CONTROLLED REFRESH I OT III/SUPERGRAPHIC SIGN                                                                                                                                                                                                                                                                                                                                                                                                                                                                                                                                                                                                                                                                                                                                                                                                                                                                                                                                                                                                                                                                                                                                                                                                                                                                                                                                                                                                                                                                                                                                                                                                                                                                                                                                                                                                                                                                                                                                                                                                                                                                                  | NEW PROPOSED   | 25.00       | 53.00      |          |
| PARKING STRUCTURE 3/WEST       | CONTROLLED REFRESH I OT III/SUPERGRAPHIC SIGN                                                                                                                                                                                                                                                                                                                                                                                                                                                                                                                                                                                                                                                                                                                                                                                                                                                                                                                                                                                                                                                                                                                                                                                                                                                                                                                                                                                                                                                                                                                                                                                                                                                                                                                                                                                                                                                                                                                                                                                                                                                                                  | NEW PROPOSED   | 29.00       | 39.00      |          |
|                                |                                                                                                                                                                                                                                                                                                                                                                                                                                                                                                                                                                                                                                                                                                                                                                                                                                                                                                                                                                                                                                                                                                                                                                                                                                                                                                                                                                                                                                                                                                                                                                                                                                                                                                                                                                                                                                                                                                                                                                                                                                                                                                                                |                |             | Total Area | 6,983    |
|                                | PARKING STRUCTURE 4 - LANDSIDE                                                                                                                                                                                                                                                                                                                                                                                                                                                                                                                                                                                                                                                                                                                                                                                                                                                                                                                                                                                                                                                                                                                                                                                                                                                                                                                                                                                                                                                                                                                                                                                                                                                                                                                                                                                                                                                                                                                                                                                                                                                                                                 |                |             |            |          |
| PARKING STRUCTURE 4/WEST       | CONTROLLED REFRESH I OT III/SUPERGRAPHIC SIGN                                                                                                                                                                                                                                                                                                                                                                                                                                                                                                                                                                                                                                                                                                                                                                                                                                                                                                                                                                                                                                                                                                                                                                                                                                                                                                                                                                                                                                                                                                                                                                                                                                                                                                                                                                                                                                                                                                                                                                                                                                                                                  | NEW PROPOSED   | 25.00       | 57.00      | 1,425    |
| PARKING STRUCTURE 4/SOUTH      | CONTROLLED REFRESH I OT III/SUPERGRAPHIC SIGN                                                                                                                                                                                                                                                                                                                                                                                                                                                                                                                                                                                                                                                                                                                                                                                                                                                                                                                                                                                                                                                                                                                                                                                                                                                                                                                                                                                                                                                                                                                                                                                                                                                                                                                                                                                                                                                                                                                                                                                                                                                                                  | NEW PROPOSED   | 21.00       | 56.00      | 1,176    |
| PARKING STRUCTURE 4/SOUTH      | CONTROLLED REFRESH I OT III/SUPERGRAPHIC SIGN                                                                                                                                                                                                                                                                                                                                                                                                                                                                                                                                                                                                                                                                                                                                                                                                                                                                                                                                                                                                                                                                                                                                                                                                                                                                                                                                                                                                                                                                                                                                                                                                                                                                                                                                                                                                                                                                                                                                                                                                                                                                                  | NEW PROPOSED   | 21.00       | 56.00      | 1,176    |
| PARKING STRUCTURE 4/SOUTH      | CONTROLLED REFRESH I or III/SUPERGRAPHIC SIGN                                                                                                                                                                                                                                                                                                                                                                                                                                                                                                                                                                                                                                                                                                                                                                                                                                                                                                                                                                                                                                                                                                                                                                                                                                                                                                                                                                                                                                                                                                                                                                                                                                                                                                                                                                                                                                                                                                                                                                                                                                                                                  | NEW PROPOSED   | 21.00       | 56.00      | 1,176    |
|                                |                                                                                                                                                                                                                                                                                                                                                                                                                                                                                                                                                                                                                                                                                                                                                                                                                                                                                                                                                                                                                                                                                                                                                                                                                                                                                                                                                                                                                                                                                                                                                                                                                                                                                                                                                                                                                                                                                                                                                                                                                                                                                                                                |                |             | Total Area | 4,953    |
|                                | PARKING STRUCTURE 5 - LANDSIDE                                                                                                                                                                                                                                                                                                                                                                                                                                                                                                                                                                                                                                                                                                                                                                                                                                                                                                                                                                                                                                                                                                                                                                                                                                                                                                                                                                                                                                                                                                                                                                                                                                                                                                                                                                                                                                                                                                                                                                                                                                                                                                 |                |             |            |          |
| PARKING STRUCTURE 5/SOUTH      | CONTROLLED REFRESH I OR III/SUPERGRAPHIC SIGN                                                                                                                                                                                                                                                                                                                                                                                                                                                                                                                                                                                                                                                                                                                                                                                                                                                                                                                                                                                                                                                                                                                                                                                                                                                                                                                                                                                                                                                                                                                                                                                                                                                                                                                                                                                                                                                                                                                                                                                                                                                                                  | NEW PROPOSED   | 40.00       | 25.00      | 1,000    |
|                                |                                                                                                                                                                                                                                                                                                                                                                                                                                                                                                                                                                                                                                                                                                                                                                                                                                                                                                                                                                                                                                                                                                                                                                                                                                                                                                                                                                                                                                                                                                                                                                                                                                                                                                                                                                                                                                                                                                                                                                                                                                                                                                                                |                |             | Total Area |          |