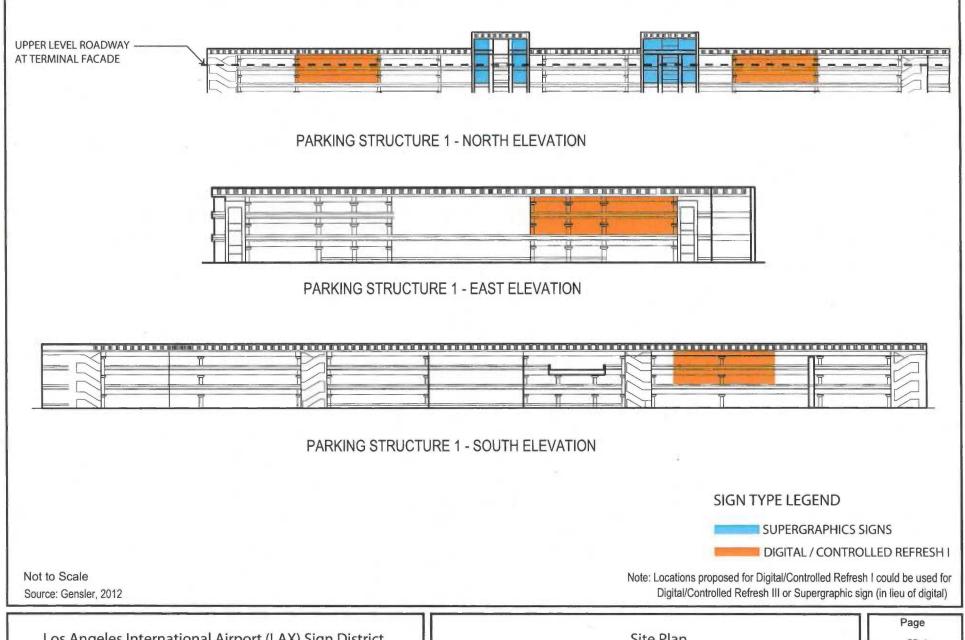

Figure 2.

Site Plan

SP-1

Site Plan

SP-10

Site Plan

SP-11

| TERMINAL/ELEVATION             | CICNI DECCRIPTION                                                                                                                                                                                                                                                                                                                                                                                                                                                                                                                                                                                                                                                                                                                                                                                                                                                                                                                                                                                                                                                                                                                                                                                                                                                                                                                                                                                                                                                                                                                                                                                                                                                                                                                                                                                                                                                                                                                                                                                                                                                                                                              | CTATUC         | HEIGHT: FT* | WIDTH: FT* | ADEA. CE |
|--------------------------------|--------------------------------------------------------------------------------------------------------------------------------------------------------------------------------------------------------------------------------------------------------------------------------------------------------------------------------------------------------------------------------------------------------------------------------------------------------------------------------------------------------------------------------------------------------------------------------------------------------------------------------------------------------------------------------------------------------------------------------------------------------------------------------------------------------------------------------------------------------------------------------------------------------------------------------------------------------------------------------------------------------------------------------------------------------------------------------------------------------------------------------------------------------------------------------------------------------------------------------------------------------------------------------------------------------------------------------------------------------------------------------------------------------------------------------------------------------------------------------------------------------------------------------------------------------------------------------------------------------------------------------------------------------------------------------------------------------------------------------------------------------------------------------------------------------------------------------------------------------------------------------------------------------------------------------------------------------------------------------------------------------------------------------------------------------------------------------------------------------------------------------|----------------|-------------|------------|----------|
| TERMINAL/ELEVATION             | SIGN DESCRIPTION SKY BRIDGES - LANDSIDE                                                                                                                                                                                                                                                                                                                                                                                                                                                                                                                                                                                                                                                                                                                                                                                                                                                                                                                                                                                                                                                                                                                                                                                                                                                                                                                                                                                                                                                                                                                                                                                                                                                                                                                                                                                                                                                                                                                                                                                                                                                                                        | STATUS         | HEIGHT: FT  | WIDIH: FI" | AREA: SF |
|                                | •                                                                                                                                                                                                                                                                                                                                                                                                                                                                                                                                                                                                                                                                                                                                                                                                                                                                                                                                                                                                                                                                                                                                                                                                                                                                                                                                                                                                                                                                                                                                                                                                                                                                                                                                                                                                                                                                                                                                                                                                                                                                                                                              | Lawre proposes | 70.00       | 4.00.00    | 1 000    |
| T1 SKY BRIDGE/EAST             | CONTROLLED REFRESH III/SUPERGRAPHIC SIGN                                                                                                                                                                                                                                                                                                                                                                                                                                                                                                                                                                                                                                                                                                                                                                                                                                                                                                                                                                                                                                                                                                                                                                                                                                                                                                                                                                                                                                                                                                                                                                                                                                                                                                                                                                                                                                                                                                                                                                                                                                                                                       | NEW PROPOSED   | 10.00       | 180.00     | 1,800.   |
| T2 SKY BRIDGE/EAST             | CONTROLLED REFRESH III/SUPERGRAPHIC SIGN                                                                                                                                                                                                                                                                                                                                                                                                                                                                                                                                                                                                                                                                                                                                                                                                                                                                                                                                                                                                                                                                                                                                                                                                                                                                                                                                                                                                                                                                                                                                                                                                                                                                                                                                                                                                                                                                                                                                                                                                                                                                                       | NEW PROPOSED   | 10.00       | 143.00     | 1,430.   |
| T3 SKY BRIDGE/EAST             | CONTROLLED REFRESH III/SUPERGRAPHIC SIGN                                                                                                                                                                                                                                                                                                                                                                                                                                                                                                                                                                                                                                                                                                                                                                                                                                                                                                                                                                                                                                                                                                                                                                                                                                                                                                                                                                                                                                                                                                                                                                                                                                                                                                                                                                                                                                                                                                                                                                                                                                                                                       | NEW PROPOSED   | 10.00       | 118.00     | 1,180    |
| T4 SKY BRIDGE/WEST             | CONTROLLED REFRESH III/SUPERGRAPHIC SIGN                                                                                                                                                                                                                                                                                                                                                                                                                                                                                                                                                                                                                                                                                                                                                                                                                                                                                                                                                                                                                                                                                                                                                                                                                                                                                                                                                                                                                                                                                                                                                                                                                                                                                                                                                                                                                                                                                                                                                                                                                                                                                       | NEW PROPOSED   | 10.00       | 124.00     | 1,240.   |
| T5 SKY BRIDGE/WEST             | CONTROLLED REFRESH III/SUPERGRAPHIC SIGN                                                                                                                                                                                                                                                                                                                                                                                                                                                                                                                                                                                                                                                                                                                                                                                                                                                                                                                                                                                                                                                                                                                                                                                                                                                                                                                                                                                                                                                                                                                                                                                                                                                                                                                                                                                                                                                                                                                                                                                                                                                                                       | NEW PROPOSED   | 10.00       | 104.00     | 1,040.   |
| T6 SKY BRIDGE/WEST             | CONTROLLED REFRESH III/SUPERGRAPHIC SIGN                                                                                                                                                                                                                                                                                                                                                                                                                                                                                                                                                                                                                                                                                                                                                                                                                                                                                                                                                                                                                                                                                                                                                                                                                                                                                                                                                                                                                                                                                                                                                                                                                                                                                                                                                                                                                                                                                                                                                                                                                                                                                       | NEW PROPOSED   | 10.00       | 120.00     | 1,200.   |
| T7 SKY BRIDGE/WEST             | CONTROLLED REFRESH III/SUPERGRAPHIC SIGN                                                                                                                                                                                                                                                                                                                                                                                                                                                                                                                                                                                                                                                                                                                                                                                                                                                                                                                                                                                                                                                                                                                                                                                                                                                                                                                                                                                                                                                                                                                                                                                                                                                                                                                                                                                                                                                                                                                                                                                                                                                                                       | NEW PROPOSED   | 10.00       | 137.00     | 1,370    |
| TBIT SKY BRIDGE/NORTH          | CONTROLLED REFRESH III/SUPERGRAPHIC SIGN                                                                                                                                                                                                                                                                                                                                                                                                                                                                                                                                                                                                                                                                                                                                                                                                                                                                                                                                                                                                                                                                                                                                                                                                                                                                                                                                                                                                                                                                                                                                                                                                                                                                                                                                                                                                                                                                                                                                                                                                                                                                                       | NEW PROPOSED   | 10.00       | 208.00     | 2,080    |
|                                |                                                                                                                                                                                                                                                                                                                                                                                                                                                                                                                                                                                                                                                                                                                                                                                                                                                                                                                                                                                                                                                                                                                                                                                                                                                                                                                                                                                                                                                                                                                                                                                                                                                                                                                                                                                                                                                                                                                                                                                                                                                                                                                                |                |             | Total Area | 11,340   |
|                                | PARKING STRUCTURE 1 - LANDSIDE                                                                                                                                                                                                                                                                                                                                                                                                                                                                                                                                                                                                                                                                                                                                                                                                                                                                                                                                                                                                                                                                                                                                                                                                                                                                                                                                                                                                                                                                                                                                                                                                                                                                                                                                                                                                                                                                                                                                                                                                                                                                                                 |                |             |            |          |
| PARKING STRUCTURE 1/NORTH      | CONTROLLED REFRESH I or III/SUPERGRAPHIC SIGN                                                                                                                                                                                                                                                                                                                                                                                                                                                                                                                                                                                                                                                                                                                                                                                                                                                                                                                                                                                                                                                                                                                                                                                                                                                                                                                                                                                                                                                                                                                                                                                                                                                                                                                                                                                                                                                                                                                                                                                                                                                                                  | NEW PROPOSED   | 21.00       | 62.00      | 1,302.   |
| PARKING STRUCTURE 1/NORTH      | SUPERGRAPHIC SIGN                                                                                                                                                                                                                                                                                                                                                                                                                                                                                                                                                                                                                                                                                                                                                                                                                                                                                                                                                                                                                                                                                                                                                                                                                                                                                                                                                                                                                                                                                                                                                                                                                                                                                                                                                                                                                                                                                                                                                                                                                                                                                                              | NEW PROPOSED   | 10.00       | 32.00      | 320.     |
| PARKING STRUCTURE 1/NORTH      | SUPERGRAPHIC SIGN                                                                                                                                                                                                                                                                                                                                                                                                                                                                                                                                                                                                                                                                                                                                                                                                                                                                                                                                                                                                                                                                                                                                                                                                                                                                                                                                                                                                                                                                                                                                                                                                                                                                                                                                                                                                                                                                                                                                                                                                                                                                                                              | NEW PROPOSED   | 10.00       | 32.00      | 320      |
| PARKING STRUCTURE 1/NORTH      | SUPERGRAPHIC SIGN                                                                                                                                                                                                                                                                                                                                                                                                                                                                                                                                                                                                                                                                                                                                                                                                                                                                                                                                                                                                                                                                                                                                                                                                                                                                                                                                                                                                                                                                                                                                                                                                                                                                                                                                                                                                                                                                                                                                                                                                                                                                                                              | NEW PROPOSED   | 32.00       | 38.00      | 1,216    |
| PARKING STRUCTURE 1/NORTH      | CONTROLLED REFRESH I or III/SUPERGRAPHIC SIGN                                                                                                                                                                                                                                                                                                                                                                                                                                                                                                                                                                                                                                                                                                                                                                                                                                                                                                                                                                                                                                                                                                                                                                                                                                                                                                                                                                                                                                                                                                                                                                                                                                                                                                                                                                                                                                                                                                                                                                                                                                                                                  | NEW PROPOSED   | 21.00       | 62.00      | 1,302    |
| PARKING STRUCTURE 1/EAST       | CONTROLLED REFRESH I**                                                                                                                                                                                                                                                                                                                                                                                                                                                                                                                                                                                                                                                                                                                                                                                                                                                                                                                                                                                                                                                                                                                                                                                                                                                                                                                                                                                                                                                                                                                                                                                                                                                                                                                                                                                                                                                                                                                                                                                                                                                                                                         | NEW PROPOSED   | 20.00       | 77.00      | 1,540.   |
| PARKING STRUCTURE 1/SOUTH      | CONTROLLED REFRESH I OT III/SUPERGRAPHIC SIGN                                                                                                                                                                                                                                                                                                                                                                                                                                                                                                                                                                                                                                                                                                                                                                                                                                                                                                                                                                                                                                                                                                                                                                                                                                                                                                                                                                                                                                                                                                                                                                                                                                                                                                                                                                                                                                                                                                                                                                                                                                                                                  | NEW PROPOSED   | 22.00       | 62.00      | 1,364.   |
|                                |                                                                                                                                                                                                                                                                                                                                                                                                                                                                                                                                                                                                                                                                                                                                                                                                                                                                                                                                                                                                                                                                                                                                                                                                                                                                                                                                                                                                                                                                                                                                                                                                                                                                                                                                                                                                                                                                                                                                                                                                                                                                                                                                |                |             | Total Area | 7,364    |
|                                | PARKING STRUCTURE 2A - LANDSIDE                                                                                                                                                                                                                                                                                                                                                                                                                                                                                                                                                                                                                                                                                                                                                                                                                                                                                                                                                                                                                                                                                                                                                                                                                                                                                                                                                                                                                                                                                                                                                                                                                                                                                                                                                                                                                                                                                                                                                                                                                                                                                                |                |             |            |          |
| PARKING STRUCTURE 2A/NORTH     | SUPERGRAPHIC SIGN                                                                                                                                                                                                                                                                                                                                                                                                                                                                                                                                                                                                                                                                                                                                                                                                                                                                                                                                                                                                                                                                                                                                                                                                                                                                                                                                                                                                                                                                                                                                                                                                                                                                                                                                                                                                                                                                                                                                                                                                                                                                                                              | NEW PROPOSED   | 30.00       | 15.00      | 450      |
| PARKING STRUCTURE 2A/NORTH     | CONTROLLED REFRESH I or III/SUPERGRAPHIC SIGN                                                                                                                                                                                                                                                                                                                                                                                                                                                                                                                                                                                                                                                                                                                                                                                                                                                                                                                                                                                                                                                                                                                                                                                                                                                                                                                                                                                                                                                                                                                                                                                                                                                                                                                                                                                                                                                                                                                                                                                                                                                                                  | NEW PROPOSED   | 18.00       | 36.00      | 648      |
| PARKING STRUCTURE 2A/NORTH     | CONTROLLED REFRESH I or III/SUPERGRAPHIC SIGN                                                                                                                                                                                                                                                                                                                                                                                                                                                                                                                                                                                                                                                                                                                                                                                                                                                                                                                                                                                                                                                                                                                                                                                                                                                                                                                                                                                                                                                                                                                                                                                                                                                                                                                                                                                                                                                                                                                                                                                                                                                                                  | NEW PROPOSED   | 18.00       | 36.00      | 648      |
| PARKING STRUCTURE 2A/NORTH     | SUPERGRAPHIC SIGN                                                                                                                                                                                                                                                                                                                                                                                                                                                                                                                                                                                                                                                                                                                                                                                                                                                                                                                                                                                                                                                                                                                                                                                                                                                                                                                                                                                                                                                                                                                                                                                                                                                                                                                                                                                                                                                                                                                                                                                                                                                                                                              | NEW PROPOSED   | 30.00       | 15.00      | 450      |
| THEREING BIRGETOTE 211, HOLLIN | DOI BROWN THE DESIGNATION OF THE PROPERTY OF T | THEM THOUGHD   | 30.00       | Total Area | 2,196    |
|                                | PARKING STRUCTURE 2B - LANDSIDE                                                                                                                                                                                                                                                                                                                                                                                                                                                                                                                                                                                                                                                                                                                                                                                                                                                                                                                                                                                                                                                                                                                                                                                                                                                                                                                                                                                                                                                                                                                                                                                                                                                                                                                                                                                                                                                                                                                                                                                                                                                                                                |                |             | Total Alea | 2,230    |
| PARKING STRUCTURE 2B/NORTH     | CONTROLLED REFRESH I Or III/SUPERGRAPHIC SIGN                                                                                                                                                                                                                                                                                                                                                                                                                                                                                                                                                                                                                                                                                                                                                                                                                                                                                                                                                                                                                                                                                                                                                                                                                                                                                                                                                                                                                                                                                                                                                                                                                                                                                                                                                                                                                                                                                                                                                                                                                                                                                  | NEW PROPOSED   | 36.00       | 25.00      | 900      |
| PARKING STRUCTURE 2B/NORTH     | CONTROLLED REFRESH 1 OI 111/30FERGRAFHIC 31GN                                                                                                                                                                                                                                                                                                                                                                                                                                                                                                                                                                                                                                                                                                                                                                                                                                                                                                                                                                                                                                                                                                                                                                                                                                                                                                                                                                                                                                                                                                                                                                                                                                                                                                                                                                                                                                                                                                                                                                                                                                                                                  | NEW PROPOSED   | 30.00       |            | 900      |
|                                | PARKING STRUCTURE 3 - LANDSIDE                                                                                                                                                                                                                                                                                                                                                                                                                                                                                                                                                                                                                                                                                                                                                                                                                                                                                                                                                                                                                                                                                                                                                                                                                                                                                                                                                                                                                                                                                                                                                                                                                                                                                                                                                                                                                                                                                                                                                                                                                                                                                                 |                |             | Total Area | 900      |
| DIRECTOR CONTINUES OF AMOUNT   |                                                                                                                                                                                                                                                                                                                                                                                                                                                                                                                                                                                                                                                                                                                                                                                                                                                                                                                                                                                                                                                                                                                                                                                                                                                                                                                                                                                                                                                                                                                                                                                                                                                                                                                                                                                                                                                                                                                                                                                                                                                                                                                                | I was anonogen | 01.00       | 60.00      | 7 220    |
| PARKING STRUCTURE 3/NORTH      | CONTROLLED REFRESH I OR III/SUPERGRAPHIC SIGN                                                                                                                                                                                                                                                                                                                                                                                                                                                                                                                                                                                                                                                                                                                                                                                                                                                                                                                                                                                                                                                                                                                                                                                                                                                                                                                                                                                                                                                                                                                                                                                                                                                                                                                                                                                                                                                                                                                                                                                                                                                                                  | NEW PROPOSED   | 21.00       | 62.00      | 1,302    |
| PARKING STRUCTURE 3/NORTH      | SUPERGRAPHIC SIGN                                                                                                                                                                                                                                                                                                                                                                                                                                                                                                                                                                                                                                                                                                                                                                                                                                                                                                                                                                                                                                                                                                                                                                                                                                                                                                                                                                                                                                                                                                                                                                                                                                                                                                                                                                                                                                                                                                                                                                                                                                                                                                              | NEW PROPOSED   | 14.00       | 53.00      | 742      |
| PARKING STRUCTURE 3/NORTH      | SUPERGRAPHIC SIGN                                                                                                                                                                                                                                                                                                                                                                                                                                                                                                                                                                                                                                                                                                                                                                                                                                                                                                                                                                                                                                                                                                                                                                                                                                                                                                                                                                                                                                                                                                                                                                                                                                                                                                                                                                                                                                                                                                                                                                                                                                                                                                              | NEW PROPOSED   | 10.00       | 53.00      | 530      |
| PARKING STRUCTURE 3/NORTH      | CONTROLLED REFRESH I OR III/SUPERGRAPHIC SIGN                                                                                                                                                                                                                                                                                                                                                                                                                                                                                                                                                                                                                                                                                                                                                                                                                                                                                                                                                                                                                                                                                                                                                                                                                                                                                                                                                                                                                                                                                                                                                                                                                                                                                                                                                                                                                                                                                                                                                                                                                                                                                  | NEW PROPOSED   | 21.00       | 93.00      | 1,953    |
| PARKING STRUCTURE 3/WEST       | CONTROLLED REFRESH I OT III/SUPERGRAPHIC SIGN                                                                                                                                                                                                                                                                                                                                                                                                                                                                                                                                                                                                                                                                                                                                                                                                                                                                                                                                                                                                                                                                                                                                                                                                                                                                                                                                                                                                                                                                                                                                                                                                                                                                                                                                                                                                                                                                                                                                                                                                                                                                                  | NEW PROPOSED   | 25.00       | 53.00      |          |
| PARKING STRUCTURE 3/WEST       | CONTROLLED REFRESH I OT III/SUPERGRAPHIC SIGN                                                                                                                                                                                                                                                                                                                                                                                                                                                                                                                                                                                                                                                                                                                                                                                                                                                                                                                                                                                                                                                                                                                                                                                                                                                                                                                                                                                                                                                                                                                                                                                                                                                                                                                                                                                                                                                                                                                                                                                                                                                                                  | NEW PROPOSED   | 29.00       | 39.00      |          |
|                                |                                                                                                                                                                                                                                                                                                                                                                                                                                                                                                                                                                                                                                                                                                                                                                                                                                                                                                                                                                                                                                                                                                                                                                                                                                                                                                                                                                                                                                                                                                                                                                                                                                                                                                                                                                                                                                                                                                                                                                                                                                                                                                                                |                |             | Total Area | 6,983    |
|                                | PARKING STRUCTURE 4 - LANDSIDE                                                                                                                                                                                                                                                                                                                                                                                                                                                                                                                                                                                                                                                                                                                                                                                                                                                                                                                                                                                                                                                                                                                                                                                                                                                                                                                                                                                                                                                                                                                                                                                                                                                                                                                                                                                                                                                                                                                                                                                                                                                                                                 |                |             |            |          |
| PARKING STRUCTURE 4/WEST       | CONTROLLED REFRESH I OT III/SUPERGRAPHIC SIGN                                                                                                                                                                                                                                                                                                                                                                                                                                                                                                                                                                                                                                                                                                                                                                                                                                                                                                                                                                                                                                                                                                                                                                                                                                                                                                                                                                                                                                                                                                                                                                                                                                                                                                                                                                                                                                                                                                                                                                                                                                                                                  | NEW PROPOSED   | 25.00       | 57.00      | 1,425    |
| PARKING STRUCTURE 4/SOUTH      | CONTROLLED REFRESH I OT III/SUPERGRAPHIC SIGN                                                                                                                                                                                                                                                                                                                                                                                                                                                                                                                                                                                                                                                                                                                                                                                                                                                                                                                                                                                                                                                                                                                                                                                                                                                                                                                                                                                                                                                                                                                                                                                                                                                                                                                                                                                                                                                                                                                                                                                                                                                                                  | NEW PROPOSED   | 21.00       | 56.00      | 1,176    |
| PARKING STRUCTURE 4/SOUTH      | CONTROLLED REFRESH I OT III/SUPERGRAPHIC SIGN                                                                                                                                                                                                                                                                                                                                                                                                                                                                                                                                                                                                                                                                                                                                                                                                                                                                                                                                                                                                                                                                                                                                                                                                                                                                                                                                                                                                                                                                                                                                                                                                                                                                                                                                                                                                                                                                                                                                                                                                                                                                                  | NEW PROPOSED   | 21.00       | 56.00      | 1,176    |
| PARKING STRUCTURE 4/SOUTH      | CONTROLLED REFRESH I or III/SUPERGRAPHIC SIGN                                                                                                                                                                                                                                                                                                                                                                                                                                                                                                                                                                                                                                                                                                                                                                                                                                                                                                                                                                                                                                                                                                                                                                                                                                                                                                                                                                                                                                                                                                                                                                                                                                                                                                                                                                                                                                                                                                                                                                                                                                                                                  | NEW PROPOSED   | 21.00       | 56.00      | 1,176    |
|                                |                                                                                                                                                                                                                                                                                                                                                                                                                                                                                                                                                                                                                                                                                                                                                                                                                                                                                                                                                                                                                                                                                                                                                                                                                                                                                                                                                                                                                                                                                                                                                                                                                                                                                                                                                                                                                                                                                                                                                                                                                                                                                                                                |                |             | Total Area | 4,953    |
|                                | PARKING STRUCTURE 5 - LANDSIDE                                                                                                                                                                                                                                                                                                                                                                                                                                                                                                                                                                                                                                                                                                                                                                                                                                                                                                                                                                                                                                                                                                                                                                                                                                                                                                                                                                                                                                                                                                                                                                                                                                                                                                                                                                                                                                                                                                                                                                                                                                                                                                 |                |             |            |          |
| PARKING STRUCTURE 5/SOUTH      | CONTROLLED REFRESH I OR III/SUPERGRAPHIC SIGN                                                                                                                                                                                                                                                                                                                                                                                                                                                                                                                                                                                                                                                                                                                                                                                                                                                                                                                                                                                                                                                                                                                                                                                                                                                                                                                                                                                                                                                                                                                                                                                                                                                                                                                                                                                                                                                                                                                                                                                                                                                                                  | NEW PROPOSED   | 40.00       | 25.00      | 1,000    |
|                                |                                                                                                                                                                                                                                                                                                                                                                                                                                                                                                                                                                                                                                                                                                                                                                                                                                                                                                                                                                                                                                                                                                                                                                                                                                                                                                                                                                                                                                                                                                                                                                                                                                                                                                                                                                                                                                                                                                                                                                                                                                                                                                                                |                |             | Total Area |          |