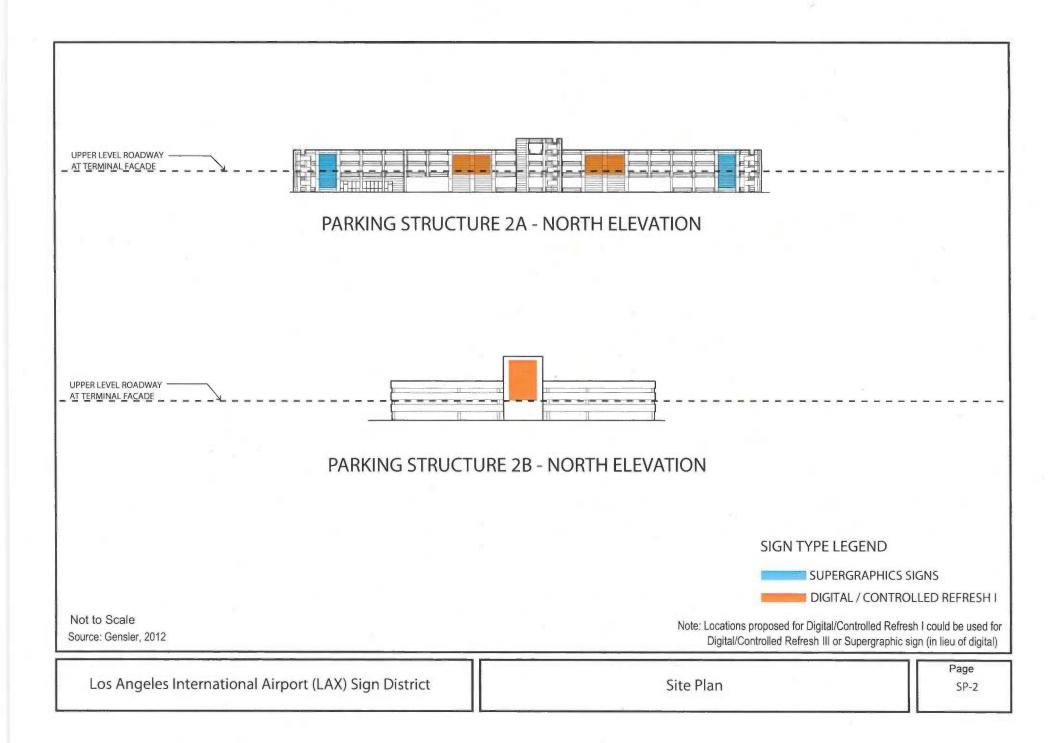

Figure 2.

Site Plan

SP-1

Site Plan

SP-10

Site Plan

SP-11

| TERMINAL/ELEVATION             | CICNI DECCRIPTION                                                                                                                                                                                                                                                                                                                                                                                                                                                                                                                                                                                                                                                                                                                                                                                                                                                                                                                                                                                                                                                                                                                                                                                                                                                                                                                                                                                                                                                                                                                                                                                                                                                                                                                                                                                                                                                                                                                                                                                                                                                                                                              | CTATUC         | HEIGHT: FT* | WIDTH: FT* | ADEA. CE |
|--------------------------------|--------------------------------------------------------------------------------------------------------------------------------------------------------------------------------------------------------------------------------------------------------------------------------------------------------------------------------------------------------------------------------------------------------------------------------------------------------------------------------------------------------------------------------------------------------------------------------------------------------------------------------------------------------------------------------------------------------------------------------------------------------------------------------------------------------------------------------------------------------------------------------------------------------------------------------------------------------------------------------------------------------------------------------------------------------------------------------------------------------------------------------------------------------------------------------------------------------------------------------------------------------------------------------------------------------------------------------------------------------------------------------------------------------------------------------------------------------------------------------------------------------------------------------------------------------------------------------------------------------------------------------------------------------------------------------------------------------------------------------------------------------------------------------------------------------------------------------------------------------------------------------------------------------------------------------------------------------------------------------------------------------------------------------------------------------------------------------------------------------------------------------|----------------|-------------|------------|----------|
| TERMINAL/ELEVATION             | SIGN DESCRIPTION SKY BRIDGES - LANDSIDE                                                                                                                                                                                                                                                                                                                                                                                                                                                                                                                                                                                                                                                                                                                                                                                                                                                                                                                                                                                                                                                                                                                                                                                                                                                                                                                                                                                                                                                                                                                                                                                                                                                                                                                                                                                                                                                                                                                                                                                                                                                                                        | STATUS         | HEIGHT: FT  | WIDIH: FI" | AREA: SF |
|                                | •                                                                                                                                                                                                                                                                                                                                                                                                                                                                                                                                                                                                                                                                                                                                                                                                                                                                                                                                                                                                                                                                                                                                                                                                                                                                                                                                                                                                                                                                                                                                                                                                                                                                                                                                                                                                                                                                                                                                                                                                                                                                                                                              | Lawre proposes | 70.00       | 4.00.00    | 1 000    |
| T1 SKY BRIDGE/EAST             | CONTROLLED REFRESH III/SUPERGRAPHIC SIGN                                                                                                                                                                                                                                                                                                                                                                                                                                                                                                                                                                                                                                                                                                                                                                                                                                                                                                                                                                                                                                                                                                                                                                                                                                                                                                                                                                                                                                                                                                                                                                                                                                                                                                                                                                                                                                                                                                                                                                                                                                                                                       | NEW PROPOSED   | 10.00       | 180.00     | 1,800.   |
| T2 SKY BRIDGE/EAST             | CONTROLLED REFRESH III/SUPERGRAPHIC SIGN                                                                                                                                                                                                                                                                                                                                                                                                                                                                                                                                                                                                                                                                                                                                                                                                                                                                                                                                                                                                                                                                                                                                                                                                                                                                                                                                                                                                                                                                                                                                                                                                                                                                                                                                                                                                                                                                                                                                                                                                                                                                                       | NEW PROPOSED   | 10.00       | 143.00     | 1,430.   |
| T3 SKY BRIDGE/EAST             | CONTROLLED REFRESH III/SUPERGRAPHIC SIGN                                                                                                                                                                                                                                                                                                                                                                                                                                                                                                                                                                                                                                                                                                                                                                                                                                                                                                                                                                                                                                                                                                                                                                                                                                                                                                                                                                                                                                                                                                                                                                                                                                                                                                                                                                                                                                                                                                                                                                                                                                                                                       | NEW PROPOSED   | 10.00       | 118.00     | 1,180    |
| T4 SKY BRIDGE/WEST             | CONTROLLED REFRESH III/SUPERGRAPHIC SIGN                                                                                                                                                                                                                                                                                                                                                                                                                                                                                                                                                                                                                                                                                                                                                                                                                                                                                                                                                                                                                                                                                                                                                                                                                                                                                                                                                                                                                                                                                                                                                                                                                                                                                                                                                                                                                                                                                                                                                                                                                                                                                       | NEW PROPOSED   | 10.00       | 124.00     | 1,240.   |
| T5 SKY BRIDGE/WEST             | CONTROLLED REFRESH III/SUPERGRAPHIC SIGN                                                                                                                                                                                                                                                                                                                                                                                                                                                                                                                                                                                                                                                                                                                                                                                                                                                                                                                                                                                                                                                                                                                                                                                                                                                                                                                                                                                                                                                                                                                                                                                                                                                                                                                                                                                                                                                                                                                                                                                                                                                                                       | NEW PROPOSED   | 10.00       | 104.00     | 1,040.   |
| T6 SKY BRIDGE/WEST             | CONTROLLED REFRESH III/SUPERGRAPHIC SIGN                                                                                                                                                                                                                                                                                                                                                                                                                                                                                                                                                                                                                                                                                                                                                                                                                                                                                                                                                                                                                                                                                                                                                                                                                                                                                                                                                                                                                                                                                                                                                                                                                                                                                                                                                                                                                                                                                                                                                                                                                                                                                       | NEW PROPOSED   | 10.00       | 120.00     | 1,200.   |
| T7 SKY BRIDGE/WEST             | CONTROLLED REFRESH III/SUPERGRAPHIC SIGN                                                                                                                                                                                                                                                                                                                                                                                                                                                                                                                                                                                                                                                                                                                                                                                                                                                                                                                                                                                                                                                                                                                                                                                                                                                                                                                                                                                                                                                                                                                                                                                                                                                                                                                                                                                                                                                                                                                                                                                                                                                                                       | NEW PROPOSED   | 10.00       | 137.00     | 1,370    |
| TBIT SKY BRIDGE/NORTH          | CONTROLLED REFRESH III/SUPERGRAPHIC SIGN                                                                                                                                                                                                                                                                                                                                                                                                                                                                                                                                                                                                                                                                                                                                                                                                                                                                                                                                                                                                                                                                                                                                                                                                                                                                                                                                                                                                                                                                                                                                                                                                                                                                                                                                                                                                                                                                                                                                                                                                                                                                                       | NEW PROPOSED   | 10.00       | 208.00     | 2,080    |
|                                |                                                                                                                                                                                                                                                                                                                                                                                                                                                                                                                                                                                                                                                                                                                                                                                                                                                                                                                                                                                                                                                                                                                                                                                                                                                                                                                                                                                                                                                                                                                                                                                                                                                                                                                                                                                                                                                                                                                                                                                                                                                                                                                                |                |             | Total Area | 11,340   |
|                                | PARKING STRUCTURE 1 - LANDSIDE                                                                                                                                                                                                                                                                                                                                                                                                                                                                                                                                                                                                                                                                                                                                                                                                                                                                                                                                                                                                                                                                                                                                                                                                                                                                                                                                                                                                                                                                                                                                                                                                                                                                                                                                                                                                                                                                                                                                                                                                                                                                                                 |                |             |            |          |
| PARKING STRUCTURE 1/NORTH      | CONTROLLED REFRESH I or III/SUPERGRAPHIC SIGN                                                                                                                                                                                                                                                                                                                                                                                                                                                                                                                                                                                                                                                                                                                                                                                                                                                                                                                                                                                                                                                                                                                                                                                                                                                                                                                                                                                                                                                                                                                                                                                                                                                                                                                                                                                                                                                                                                                                                                                                                                                                                  | NEW PROPOSED   | 21.00       | 62.00      | 1,302.   |
| PARKING STRUCTURE 1/NORTH      | SUPERGRAPHIC SIGN                                                                                                                                                                                                                                                                                                                                                                                                                                                                                                                                                                                                                                                                                                                                                                                                                                                                                                                                                                                                                                                                                                                                                                                                                                                                                                                                                                                                                                                                                                                                                                                                                                                                                                                                                                                                                                                                                                                                                                                                                                                                                                              | NEW PROPOSED   | 10.00       | 32.00      | 320.     |
| PARKING STRUCTURE 1/NORTH      | SUPERGRAPHIC SIGN                                                                                                                                                                                                                                                                                                                                                                                                                                                                                                                                                                                                                                                                                                                                                                                                                                                                                                                                                                                                                                                                                                                                                                                                                                                                                                                                                                                                                                                                                                                                                                                                                                                                                                                                                                                                                                                                                                                                                                                                                                                                                                              | NEW PROPOSED   | 10.00       | 32.00      | 320      |
| PARKING STRUCTURE 1/NORTH      | SUPERGRAPHIC SIGN                                                                                                                                                                                                                                                                                                                                                                                                                                                                                                                                                                                                                                                                                                                                                                                                                                                                                                                                                                                                                                                                                                                                                                                                                                                                                                                                                                                                                                                                                                                                                                                                                                                                                                                                                                                                                                                                                                                                                                                                                                                                                                              | NEW PROPOSED   | 32.00       | 38.00      | 1,216    |
| PARKING STRUCTURE 1/NORTH      | CONTROLLED REFRESH I or III/SUPERGRAPHIC SIGN                                                                                                                                                                                                                                                                                                                                                                                                                                                                                                                                                                                                                                                                                                                                                                                                                                                                                                                                                                                                                                                                                                                                                                                                                                                                                                                                                                                                                                                                                                                                                                                                                                                                                                                                                                                                                                                                                                                                                                                                                                                                                  | NEW PROPOSED   | 21.00       | 62.00      | 1,302    |
| PARKING STRUCTURE 1/EAST       | CONTROLLED REFRESH I**                                                                                                                                                                                                                                                                                                                                                                                                                                                                                                                                                                                                                                                                                                                                                                                                                                                                                                                                                                                                                                                                                                                                                                                                                                                                                                                                                                                                                                                                                                                                                                                                                                                                                                                                                                                                                                                                                                                                                                                                                                                                                                         | NEW PROPOSED   | 20.00       | 77.00      | 1,540.   |
| PARKING STRUCTURE 1/SOUTH      | CONTROLLED REFRESH I OT III/SUPERGRAPHIC SIGN                                                                                                                                                                                                                                                                                                                                                                                                                                                                                                                                                                                                                                                                                                                                                                                                                                                                                                                                                                                                                                                                                                                                                                                                                                                                                                                                                                                                                                                                                                                                                                                                                                                                                                                                                                                                                                                                                                                                                                                                                                                                                  | NEW PROPOSED   | 22.00       | 62.00      | 1,364.   |
|                                |                                                                                                                                                                                                                                                                                                                                                                                                                                                                                                                                                                                                                                                                                                                                                                                                                                                                                                                                                                                                                                                                                                                                                                                                                                                                                                                                                                                                                                                                                                                                                                                                                                                                                                                                                                                                                                                                                                                                                                                                                                                                                                                                |                |             | Total Area | 7,364    |
|                                | PARKING STRUCTURE 2A - LANDSIDE                                                                                                                                                                                                                                                                                                                                                                                                                                                                                                                                                                                                                                                                                                                                                                                                                                                                                                                                                                                                                                                                                                                                                                                                                                                                                                                                                                                                                                                                                                                                                                                                                                                                                                                                                                                                                                                                                                                                                                                                                                                                                                |                |             |            |          |
| PARKING STRUCTURE 2A/NORTH     | SUPERGRAPHIC SIGN                                                                                                                                                                                                                                                                                                                                                                                                                                                                                                                                                                                                                                                                                                                                                                                                                                                                                                                                                                                                                                                                                                                                                                                                                                                                                                                                                                                                                                                                                                                                                                                                                                                                                                                                                                                                                                                                                                                                                                                                                                                                                                              | NEW PROPOSED   | 30.00       | 15.00      | 450      |
| PARKING STRUCTURE 2A/NORTH     | CONTROLLED REFRESH I or III/SUPERGRAPHIC SIGN                                                                                                                                                                                                                                                                                                                                                                                                                                                                                                                                                                                                                                                                                                                                                                                                                                                                                                                                                                                                                                                                                                                                                                                                                                                                                                                                                                                                                                                                                                                                                                                                                                                                                                                                                                                                                                                                                                                                                                                                                                                                                  | NEW PROPOSED   | 18.00       | 36.00      | 648      |
| PARKING STRUCTURE 2A/NORTH     | CONTROLLED REFRESH I or III/SUPERGRAPHIC SIGN                                                                                                                                                                                                                                                                                                                                                                                                                                                                                                                                                                                                                                                                                                                                                                                                                                                                                                                                                                                                                                                                                                                                                                                                                                                                                                                                                                                                                                                                                                                                                                                                                                                                                                                                                                                                                                                                                                                                                                                                                                                                                  | NEW PROPOSED   | 18.00       | 36.00      | 648      |
| PARKING STRUCTURE 2A/NORTH     | SUPERGRAPHIC SIGN                                                                                                                                                                                                                                                                                                                                                                                                                                                                                                                                                                                                                                                                                                                                                                                                                                                                                                                                                                                                                                                                                                                                                                                                                                                                                                                                                                                                                                                                                                                                                                                                                                                                                                                                                                                                                                                                                                                                                                                                                                                                                                              | NEW PROPOSED   | 30.00       | 15.00      | 450      |
| THEREING BIRGETOTE 211, HOLLIN | DOI BROWN THE DESIGNATION OF THE PROPERTY OF T | THEM THOUGHD   | 30.00       | Total Area | 2,196    |
|                                | PARKING STRUCTURE 2B - LANDSIDE                                                                                                                                                                                                                                                                                                                                                                                                                                                                                                                                                                                                                                                                                                                                                                                                                                                                                                                                                                                                                                                                                                                                                                                                                                                                                                                                                                                                                                                                                                                                                                                                                                                                                                                                                                                                                                                                                                                                                                                                                                                                                                |                |             | Total Alea | 2,230    |
| PARKING STRUCTURE 2B/NORTH     | CONTROLLED REFRESH I Or III/SUPERGRAPHIC SIGN                                                                                                                                                                                                                                                                                                                                                                                                                                                                                                                                                                                                                                                                                                                                                                                                                                                                                                                                                                                                                                                                                                                                                                                                                                                                                                                                                                                                                                                                                                                                                                                                                                                                                                                                                                                                                                                                                                                                                                                                                                                                                  | NEW PROPOSED   | 36.00       | 25.00      | 900      |
| PARKING STRUCTURE 2B/NORTH     | CONTROLLED REFRESH 1 OI 111/30FERGRAFHIC 31GN                                                                                                                                                                                                                                                                                                                                                                                                                                                                                                                                                                                                                                                                                                                                                                                                                                                                                                                                                                                                                                                                                                                                                                                                                                                                                                                                                                                                                                                                                                                                                                                                                                                                                                                                                                                                                                                                                                                                                                                                                                                                                  | NEW PROPOSED   | 30.00       |            | 900      |
|                                | PARKING STRUCTURE 3 - LANDSIDE                                                                                                                                                                                                                                                                                                                                                                                                                                                                                                                                                                                                                                                                                                                                                                                                                                                                                                                                                                                                                                                                                                                                                                                                                                                                                                                                                                                                                                                                                                                                                                                                                                                                                                                                                                                                                                                                                                                                                                                                                                                                                                 |                |             | Total Area | 900      |
| DIRECTOR CONTINUES OF AMOUNT   |                                                                                                                                                                                                                                                                                                                                                                                                                                                                                                                                                                                                                                                                                                                                                                                                                                                                                                                                                                                                                                                                                                                                                                                                                                                                                                                                                                                                                                                                                                                                                                                                                                                                                                                                                                                                                                                                                                                                                                                                                                                                                                                                | I was anonogen | 01.00       | 60.00      | 7 220    |
| PARKING STRUCTURE 3/NORTH      | CONTROLLED REFRESH I OR III/SUPERGRAPHIC SIGN                                                                                                                                                                                                                                                                                                                                                                                                                                                                                                                                                                                                                                                                                                                                                                                                                                                                                                                                                                                                                                                                                                                                                                                                                                                                                                                                                                                                                                                                                                                                                                                                                                                                                                                                                                                                                                                                                                                                                                                                                                                                                  | NEW PROPOSED   | 21.00       | 62.00      | 1,302    |
| PARKING STRUCTURE 3/NORTH      | SUPERGRAPHIC SIGN                                                                                                                                                                                                                                                                                                                                                                                                                                                                                                                                                                                                                                                                                                                                                                                                                                                                                                                                                                                                                                                                                                                                                                                                                                                                                                                                                                                                                                                                                                                                                                                                                                                                                                                                                                                                                                                                                                                                                                                                                                                                                                              | NEW PROPOSED   | 14.00       | 53.00      | 742      |
| PARKING STRUCTURE 3/NORTH      | SUPERGRAPHIC SIGN                                                                                                                                                                                                                                                                                                                                                                                                                                                                                                                                                                                                                                                                                                                                                                                                                                                                                                                                                                                                                                                                                                                                                                                                                                                                                                                                                                                                                                                                                                                                                                                                                                                                                                                                                                                                                                                                                                                                                                                                                                                                                                              | NEW PROPOSED   | 10.00       | 53.00      | 530      |
| PARKING STRUCTURE 3/NORTH      | CONTROLLED REFRESH I OR III/SUPERGRAPHIC SIGN                                                                                                                                                                                                                                                                                                                                                                                                                                                                                                                                                                                                                                                                                                                                                                                                                                                                                                                                                                                                                                                                                                                                                                                                                                                                                                                                                                                                                                                                                                                                                                                                                                                                                                                                                                                                                                                                                                                                                                                                                                                                                  | NEW PROPOSED   | 21.00       | 93.00      | 1,953    |
| PARKING STRUCTURE 3/WEST       | CONTROLLED REFRESH I OT III/SUPERGRAPHIC SIGN                                                                                                                                                                                                                                                                                                                                                                                                                                                                                                                                                                                                                                                                                                                                                                                                                                                                                                                                                                                                                                                                                                                                                                                                                                                                                                                                                                                                                                                                                                                                                                                                                                                                                                                                                                                                                                                                                                                                                                                                                                                                                  | NEW PROPOSED   | 25.00       | 53.00      |          |
| PARKING STRUCTURE 3/WEST       | CONTROLLED REFRESH I OT III/SUPERGRAPHIC SIGN                                                                                                                                                                                                                                                                                                                                                                                                                                                                                                                                                                                                                                                                                                                                                                                                                                                                                                                                                                                                                                                                                                                                                                                                                                                                                                                                                                                                                                                                                                                                                                                                                                                                                                                                                                                                                                                                                                                                                                                                                                                                                  | NEW PROPOSED   | 29.00       | 39.00      |          |
|                                |                                                                                                                                                                                                                                                                                                                                                                                                                                                                                                                                                                                                                                                                                                                                                                                                                                                                                                                                                                                                                                                                                                                                                                                                                                                                                                                                                                                                                                                                                                                                                                                                                                                                                                                                                                                                                                                                                                                                                                                                                                                                                                                                |                |             | Total Area | 6,983    |
|                                | PARKING STRUCTURE 4 - LANDSIDE                                                                                                                                                                                                                                                                                                                                                                                                                                                                                                                                                                                                                                                                                                                                                                                                                                                                                                                                                                                                                                                                                                                                                                                                                                                                                                                                                                                                                                                                                                                                                                                                                                                                                                                                                                                                                                                                                                                                                                                                                                                                                                 |                |             |            |          |
| PARKING STRUCTURE 4/WEST       | CONTROLLED REFRESH I OT III/SUPERGRAPHIC SIGN                                                                                                                                                                                                                                                                                                                                                                                                                                                                                                                                                                                                                                                                                                                                                                                                                                                                                                                                                                                                                                                                                                                                                                                                                                                                                                                                                                                                                                                                                                                                                                                                                                                                                                                                                                                                                                                                                                                                                                                                                                                                                  | NEW PROPOSED   | 25.00       | 57.00      | 1,425    |
| PARKING STRUCTURE 4/SOUTH      | CONTROLLED REFRESH I OT III/SUPERGRAPHIC SIGN                                                                                                                                                                                                                                                                                                                                                                                                                                                                                                                                                                                                                                                                                                                                                                                                                                                                                                                                                                                                                                                                                                                                                                                                                                                                                                                                                                                                                                                                                                                                                                                                                                                                                                                                                                                                                                                                                                                                                                                                                                                                                  | NEW PROPOSED   | 21.00       | 56.00      | 1,176    |
| PARKING STRUCTURE 4/SOUTH      | CONTROLLED REFRESH I OT III/SUPERGRAPHIC SIGN                                                                                                                                                                                                                                                                                                                                                                                                                                                                                                                                                                                                                                                                                                                                                                                                                                                                                                                                                                                                                                                                                                                                                                                                                                                                                                                                                                                                                                                                                                                                                                                                                                                                                                                                                                                                                                                                                                                                                                                                                                                                                  | NEW PROPOSED   | 21.00       | 56.00      | 1,176    |
| PARKING STRUCTURE 4/SOUTH      | CONTROLLED REFRESH I or III/SUPERGRAPHIC SIGN                                                                                                                                                                                                                                                                                                                                                                                                                                                                                                                                                                                                                                                                                                                                                                                                                                                                                                                                                                                                                                                                                                                                                                                                                                                                                                                                                                                                                                                                                                                                                                                                                                                                                                                                                                                                                                                                                                                                                                                                                                                                                  | NEW PROPOSED   | 21.00       | 56.00      | 1,176    |
|                                |                                                                                                                                                                                                                                                                                                                                                                                                                                                                                                                                                                                                                                                                                                                                                                                                                                                                                                                                                                                                                                                                                                                                                                                                                                                                                                                                                                                                                                                                                                                                                                                                                                                                                                                                                                                                                                                                                                                                                                                                                                                                                                                                |                |             | Total Area | 4,953    |
|                                | PARKING STRUCTURE 5 - LANDSIDE                                                                                                                                                                                                                                                                                                                                                                                                                                                                                                                                                                                                                                                                                                                                                                                                                                                                                                                                                                                                                                                                                                                                                                                                                                                                                                                                                                                                                                                                                                                                                                                                                                                                                                                                                                                                                                                                                                                                                                                                                                                                                                 |                |             |            |          |
| PARKING STRUCTURE 5/SOUTH      | CONTROLLED REFRESH I OR III/SUPERGRAPHIC SIGN                                                                                                                                                                                                                                                                                                                                                                                                                                                                                                                                                                                                                                                                                                                                                                                                                                                                                                                                                                                                                                                                                                                                                                                                                                                                                                                                                                                                                                                                                                                                                                                                                                                                                                                                                                                                                                                                                                                                                                                                                                                                                  | NEW PROPOSED   | 40.00       | 25.00      | 1,000    |
|                                |                                                                                                                                                                                                                                                                                                                                                                                                                                                                                                                                                                                                                                                                                                                                                                                                                                                                                                                                                                                                                                                                                                                                                                                                                                                                                                                                                                                                                                                                                                                                                                                                                                                                                                                                                                                                                                                                                                                                                                                                                                                                                                                                |                |             | Total Area |          |