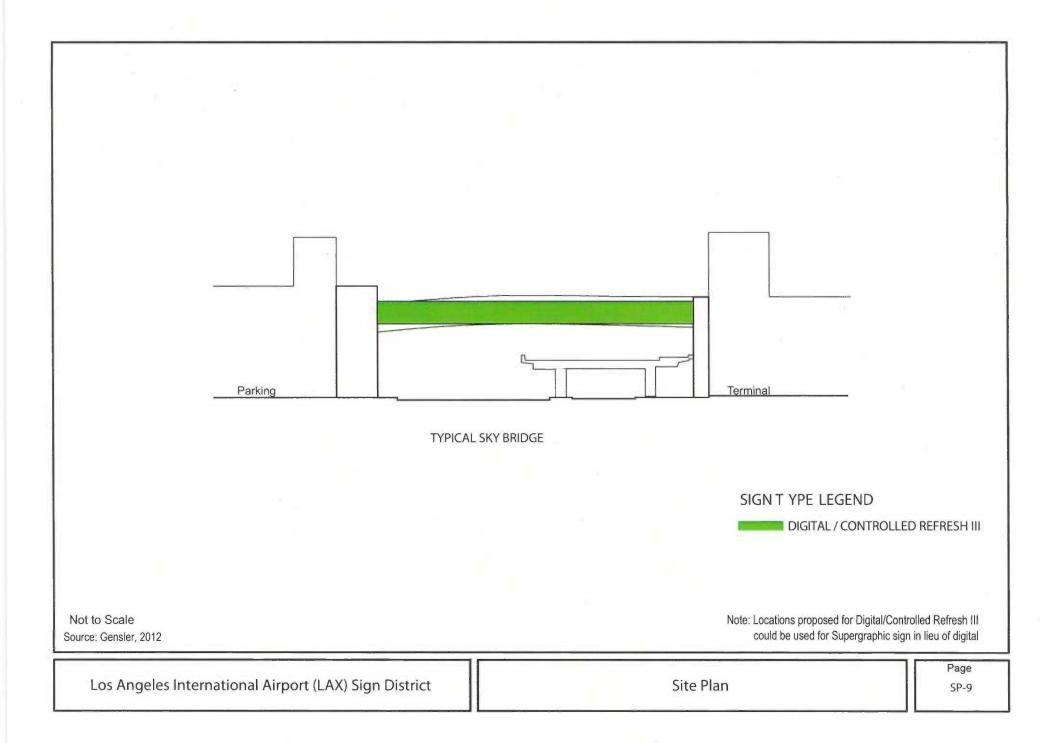

Figure 2.

Site Plan

SP-1

Site Plan

SP-10

Site Plan

SP-11

| TERMINAL/ELEVATION             | CICNI DECCRIPTION                                                                                                                                                                                                                                                                                                                                                                                                                                                                                                                                                                                                                                                                                                                                                                                                                                                                                                                                                                                                                                                                                                                                                                                                                                                                                                                                                                                                                                                                                                                                                                                                                                                                                                                                                                                                                                                                                                                                                                                                                                                                                                              | CTATUC         | HEIGHT: FT* | WIDTH: FT* | ADEA. CE |
|--------------------------------|--------------------------------------------------------------------------------------------------------------------------------------------------------------------------------------------------------------------------------------------------------------------------------------------------------------------------------------------------------------------------------------------------------------------------------------------------------------------------------------------------------------------------------------------------------------------------------------------------------------------------------------------------------------------------------------------------------------------------------------------------------------------------------------------------------------------------------------------------------------------------------------------------------------------------------------------------------------------------------------------------------------------------------------------------------------------------------------------------------------------------------------------------------------------------------------------------------------------------------------------------------------------------------------------------------------------------------------------------------------------------------------------------------------------------------------------------------------------------------------------------------------------------------------------------------------------------------------------------------------------------------------------------------------------------------------------------------------------------------------------------------------------------------------------------------------------------------------------------------------------------------------------------------------------------------------------------------------------------------------------------------------------------------------------------------------------------------------------------------------------------------|----------------|-------------|------------|----------|
| TERMINAL/ELEVATION             | SIGN DESCRIPTION SKY BRIDGES - LANDSIDE                                                                                                                                                                                                                                                                                                                                                                                                                                                                                                                                                                                                                                                                                                                                                                                                                                                                                                                                                                                                                                                                                                                                                                                                                                                                                                                                                                                                                                                                                                                                                                                                                                                                                                                                                                                                                                                                                                                                                                                                                                                                                        | STATUS         | HEIGHT: FT  | WIDIH: FI" | AREA: SF |
|                                | •                                                                                                                                                                                                                                                                                                                                                                                                                                                                                                                                                                                                                                                                                                                                                                                                                                                                                                                                                                                                                                                                                                                                                                                                                                                                                                                                                                                                                                                                                                                                                                                                                                                                                                                                                                                                                                                                                                                                                                                                                                                                                                                              | Lawre proposes | 70.00       | 4.00.00    | 1 000    |
| T1 SKY BRIDGE/EAST             | CONTROLLED REFRESH III/SUPERGRAPHIC SIGN                                                                                                                                                                                                                                                                                                                                                                                                                                                                                                                                                                                                                                                                                                                                                                                                                                                                                                                                                                                                                                                                                                                                                                                                                                                                                                                                                                                                                                                                                                                                                                                                                                                                                                                                                                                                                                                                                                                                                                                                                                                                                       | NEW PROPOSED   | 10.00       | 180.00     | 1,800.   |
| T2 SKY BRIDGE/EAST             | CONTROLLED REFRESH III/SUPERGRAPHIC SIGN                                                                                                                                                                                                                                                                                                                                                                                                                                                                                                                                                                                                                                                                                                                                                                                                                                                                                                                                                                                                                                                                                                                                                                                                                                                                                                                                                                                                                                                                                                                                                                                                                                                                                                                                                                                                                                                                                                                                                                                                                                                                                       | NEW PROPOSED   | 10.00       | 143.00     | 1,430.   |
| T3 SKY BRIDGE/EAST             | CONTROLLED REFRESH III/SUPERGRAPHIC SIGN                                                                                                                                                                                                                                                                                                                                                                                                                                                                                                                                                                                                                                                                                                                                                                                                                                                                                                                                                                                                                                                                                                                                                                                                                                                                                                                                                                                                                                                                                                                                                                                                                                                                                                                                                                                                                                                                                                                                                                                                                                                                                       | NEW PROPOSED   | 10.00       | 118.00     | 1,180    |
| T4 SKY BRIDGE/WEST             | CONTROLLED REFRESH III/SUPERGRAPHIC SIGN                                                                                                                                                                                                                                                                                                                                                                                                                                                                                                                                                                                                                                                                                                                                                                                                                                                                                                                                                                                                                                                                                                                                                                                                                                                                                                                                                                                                                                                                                                                                                                                                                                                                                                                                                                                                                                                                                                                                                                                                                                                                                       | NEW PROPOSED   | 10.00       | 124.00     | 1,240.   |
| T5 SKY BRIDGE/WEST             | CONTROLLED REFRESH III/SUPERGRAPHIC SIGN                                                                                                                                                                                                                                                                                                                                                                                                                                                                                                                                                                                                                                                                                                                                                                                                                                                                                                                                                                                                                                                                                                                                                                                                                                                                                                                                                                                                                                                                                                                                                                                                                                                                                                                                                                                                                                                                                                                                                                                                                                                                                       | NEW PROPOSED   | 10.00       | 104.00     | 1,040.   |
| T6 SKY BRIDGE/WEST             | CONTROLLED REFRESH III/SUPERGRAPHIC SIGN                                                                                                                                                                                                                                                                                                                                                                                                                                                                                                                                                                                                                                                                                                                                                                                                                                                                                                                                                                                                                                                                                                                                                                                                                                                                                                                                                                                                                                                                                                                                                                                                                                                                                                                                                                                                                                                                                                                                                                                                                                                                                       | NEW PROPOSED   | 10.00       | 120.00     | 1,200.   |
| T7 SKY BRIDGE/WEST             | CONTROLLED REFRESH III/SUPERGRAPHIC SIGN                                                                                                                                                                                                                                                                                                                                                                                                                                                                                                                                                                                                                                                                                                                                                                                                                                                                                                                                                                                                                                                                                                                                                                                                                                                                                                                                                                                                                                                                                                                                                                                                                                                                                                                                                                                                                                                                                                                                                                                                                                                                                       | NEW PROPOSED   | 10.00       | 137.00     | 1,370    |
| TBIT SKY BRIDGE/NORTH          | CONTROLLED REFRESH III/SUPERGRAPHIC SIGN                                                                                                                                                                                                                                                                                                                                                                                                                                                                                                                                                                                                                                                                                                                                                                                                                                                                                                                                                                                                                                                                                                                                                                                                                                                                                                                                                                                                                                                                                                                                                                                                                                                                                                                                                                                                                                                                                                                                                                                                                                                                                       | NEW PROPOSED   | 10.00       | 208.00     | 2,080    |
|                                |                                                                                                                                                                                                                                                                                                                                                                                                                                                                                                                                                                                                                                                                                                                                                                                                                                                                                                                                                                                                                                                                                                                                                                                                                                                                                                                                                                                                                                                                                                                                                                                                                                                                                                                                                                                                                                                                                                                                                                                                                                                                                                                                |                |             | Total Area | 11,340   |
|                                | PARKING STRUCTURE 1 - LANDSIDE                                                                                                                                                                                                                                                                                                                                                                                                                                                                                                                                                                                                                                                                                                                                                                                                                                                                                                                                                                                                                                                                                                                                                                                                                                                                                                                                                                                                                                                                                                                                                                                                                                                                                                                                                                                                                                                                                                                                                                                                                                                                                                 |                |             |            |          |
| PARKING STRUCTURE 1/NORTH      | CONTROLLED REFRESH I or III/SUPERGRAPHIC SIGN                                                                                                                                                                                                                                                                                                                                                                                                                                                                                                                                                                                                                                                                                                                                                                                                                                                                                                                                                                                                                                                                                                                                                                                                                                                                                                                                                                                                                                                                                                                                                                                                                                                                                                                                                                                                                                                                                                                                                                                                                                                                                  | NEW PROPOSED   | 21.00       | 62.00      | 1,302.   |
| PARKING STRUCTURE 1/NORTH      | SUPERGRAPHIC SIGN                                                                                                                                                                                                                                                                                                                                                                                                                                                                                                                                                                                                                                                                                                                                                                                                                                                                                                                                                                                                                                                                                                                                                                                                                                                                                                                                                                                                                                                                                                                                                                                                                                                                                                                                                                                                                                                                                                                                                                                                                                                                                                              | NEW PROPOSED   | 10.00       | 32.00      | 320.     |
| PARKING STRUCTURE 1/NORTH      | SUPERGRAPHIC SIGN                                                                                                                                                                                                                                                                                                                                                                                                                                                                                                                                                                                                                                                                                                                                                                                                                                                                                                                                                                                                                                                                                                                                                                                                                                                                                                                                                                                                                                                                                                                                                                                                                                                                                                                                                                                                                                                                                                                                                                                                                                                                                                              | NEW PROPOSED   | 10.00       | 32.00      | 320      |
| PARKING STRUCTURE 1/NORTH      | SUPERGRAPHIC SIGN                                                                                                                                                                                                                                                                                                                                                                                                                                                                                                                                                                                                                                                                                                                                                                                                                                                                                                                                                                                                                                                                                                                                                                                                                                                                                                                                                                                                                                                                                                                                                                                                                                                                                                                                                                                                                                                                                                                                                                                                                                                                                                              | NEW PROPOSED   | 32.00       | 38.00      | 1,216    |
| PARKING STRUCTURE 1/NORTH      | CONTROLLED REFRESH I or III/SUPERGRAPHIC SIGN                                                                                                                                                                                                                                                                                                                                                                                                                                                                                                                                                                                                                                                                                                                                                                                                                                                                                                                                                                                                                                                                                                                                                                                                                                                                                                                                                                                                                                                                                                                                                                                                                                                                                                                                                                                                                                                                                                                                                                                                                                                                                  | NEW PROPOSED   | 21.00       | 62.00      | 1,302    |
| PARKING STRUCTURE 1/EAST       | CONTROLLED REFRESH I**                                                                                                                                                                                                                                                                                                                                                                                                                                                                                                                                                                                                                                                                                                                                                                                                                                                                                                                                                                                                                                                                                                                                                                                                                                                                                                                                                                                                                                                                                                                                                                                                                                                                                                                                                                                                                                                                                                                                                                                                                                                                                                         | NEW PROPOSED   | 20.00       | 77.00      | 1,540.   |
| PARKING STRUCTURE 1/SOUTH      | CONTROLLED REFRESH I OT III/SUPERGRAPHIC SIGN                                                                                                                                                                                                                                                                                                                                                                                                                                                                                                                                                                                                                                                                                                                                                                                                                                                                                                                                                                                                                                                                                                                                                                                                                                                                                                                                                                                                                                                                                                                                                                                                                                                                                                                                                                                                                                                                                                                                                                                                                                                                                  | NEW PROPOSED   | 22.00       | 62.00      | 1,364.   |
|                                |                                                                                                                                                                                                                                                                                                                                                                                                                                                                                                                                                                                                                                                                                                                                                                                                                                                                                                                                                                                                                                                                                                                                                                                                                                                                                                                                                                                                                                                                                                                                                                                                                                                                                                                                                                                                                                                                                                                                                                                                                                                                                                                                |                |             | Total Area | 7,364    |
|                                | PARKING STRUCTURE 2A - LANDSIDE                                                                                                                                                                                                                                                                                                                                                                                                                                                                                                                                                                                                                                                                                                                                                                                                                                                                                                                                                                                                                                                                                                                                                                                                                                                                                                                                                                                                                                                                                                                                                                                                                                                                                                                                                                                                                                                                                                                                                                                                                                                                                                |                |             |            |          |
| PARKING STRUCTURE 2A/NORTH     | SUPERGRAPHIC SIGN                                                                                                                                                                                                                                                                                                                                                                                                                                                                                                                                                                                                                                                                                                                                                                                                                                                                                                                                                                                                                                                                                                                                                                                                                                                                                                                                                                                                                                                                                                                                                                                                                                                                                                                                                                                                                                                                                                                                                                                                                                                                                                              | NEW PROPOSED   | 30.00       | 15.00      | 450      |
| PARKING STRUCTURE 2A/NORTH     | CONTROLLED REFRESH I or III/SUPERGRAPHIC SIGN                                                                                                                                                                                                                                                                                                                                                                                                                                                                                                                                                                                                                                                                                                                                                                                                                                                                                                                                                                                                                                                                                                                                                                                                                                                                                                                                                                                                                                                                                                                                                                                                                                                                                                                                                                                                                                                                                                                                                                                                                                                                                  | NEW PROPOSED   | 18.00       | 36.00      | 648      |
| PARKING STRUCTURE 2A/NORTH     | CONTROLLED REFRESH I or III/SUPERGRAPHIC SIGN                                                                                                                                                                                                                                                                                                                                                                                                                                                                                                                                                                                                                                                                                                                                                                                                                                                                                                                                                                                                                                                                                                                                                                                                                                                                                                                                                                                                                                                                                                                                                                                                                                                                                                                                                                                                                                                                                                                                                                                                                                                                                  | NEW PROPOSED   | 18.00       | 36.00      | 648      |
| PARKING STRUCTURE 2A/NORTH     | SUPERGRAPHIC SIGN                                                                                                                                                                                                                                                                                                                                                                                                                                                                                                                                                                                                                                                                                                                                                                                                                                                                                                                                                                                                                                                                                                                                                                                                                                                                                                                                                                                                                                                                                                                                                                                                                                                                                                                                                                                                                                                                                                                                                                                                                                                                                                              | NEW PROPOSED   | 30.00       | 15.00      | 450      |
| THEREING BIRGETOTE 211, HOLLIN | DOI BROWN THE DESIGNATION OF THE PROPERTY OF T | THEM THOUGHD   | 30.00       | Total Area | 2,196    |
|                                | PARKING STRUCTURE 2B - LANDSIDE                                                                                                                                                                                                                                                                                                                                                                                                                                                                                                                                                                                                                                                                                                                                                                                                                                                                                                                                                                                                                                                                                                                                                                                                                                                                                                                                                                                                                                                                                                                                                                                                                                                                                                                                                                                                                                                                                                                                                                                                                                                                                                |                |             | Total Alea | 2,230    |
| PARKING STRUCTURE 2B/NORTH     | CONTROLLED REFRESH I Or III/SUPERGRAPHIC SIGN                                                                                                                                                                                                                                                                                                                                                                                                                                                                                                                                                                                                                                                                                                                                                                                                                                                                                                                                                                                                                                                                                                                                                                                                                                                                                                                                                                                                                                                                                                                                                                                                                                                                                                                                                                                                                                                                                                                                                                                                                                                                                  | NEW PROPOSED   | 36.00       | 25.00      | 900      |
| PARKING STRUCTURE 2B/NORTH     | CONTROLLED REFRESH 1 OI 111/30FERGRAFHIC 31GN                                                                                                                                                                                                                                                                                                                                                                                                                                                                                                                                                                                                                                                                                                                                                                                                                                                                                                                                                                                                                                                                                                                                                                                                                                                                                                                                                                                                                                                                                                                                                                                                                                                                                                                                                                                                                                                                                                                                                                                                                                                                                  | NEW PROPOSED   | 30.00       |            | 900      |
|                                | PARKING STRUCTURE 3 - LANDSIDE                                                                                                                                                                                                                                                                                                                                                                                                                                                                                                                                                                                                                                                                                                                                                                                                                                                                                                                                                                                                                                                                                                                                                                                                                                                                                                                                                                                                                                                                                                                                                                                                                                                                                                                                                                                                                                                                                                                                                                                                                                                                                                 |                |             | Total Area | 900      |
| DIRECTOR CONTINUES OF AMOUNT   |                                                                                                                                                                                                                                                                                                                                                                                                                                                                                                                                                                                                                                                                                                                                                                                                                                                                                                                                                                                                                                                                                                                                                                                                                                                                                                                                                                                                                                                                                                                                                                                                                                                                                                                                                                                                                                                                                                                                                                                                                                                                                                                                | I was anonogen | 01.00       | 60.00      | 7 220    |
| PARKING STRUCTURE 3/NORTH      | CONTROLLED REFRESH I OR III/SUPERGRAPHIC SIGN                                                                                                                                                                                                                                                                                                                                                                                                                                                                                                                                                                                                                                                                                                                                                                                                                                                                                                                                                                                                                                                                                                                                                                                                                                                                                                                                                                                                                                                                                                                                                                                                                                                                                                                                                                                                                                                                                                                                                                                                                                                                                  | NEW PROPOSED   | 21.00       | 62.00      | 1,302    |
| PARKING STRUCTURE 3/NORTH      | SUPERGRAPHIC SIGN                                                                                                                                                                                                                                                                                                                                                                                                                                                                                                                                                                                                                                                                                                                                                                                                                                                                                                                                                                                                                                                                                                                                                                                                                                                                                                                                                                                                                                                                                                                                                                                                                                                                                                                                                                                                                                                                                                                                                                                                                                                                                                              | NEW PROPOSED   | 14.00       | 53.00      | 742      |
| PARKING STRUCTURE 3/NORTH      | SUPERGRAPHIC SIGN                                                                                                                                                                                                                                                                                                                                                                                                                                                                                                                                                                                                                                                                                                                                                                                                                                                                                                                                                                                                                                                                                                                                                                                                                                                                                                                                                                                                                                                                                                                                                                                                                                                                                                                                                                                                                                                                                                                                                                                                                                                                                                              | NEW PROPOSED   | 10.00       | 53.00      | 530      |
| PARKING STRUCTURE 3/NORTH      | CONTROLLED REFRESH I OR III/SUPERGRAPHIC SIGN                                                                                                                                                                                                                                                                                                                                                                                                                                                                                                                                                                                                                                                                                                                                                                                                                                                                                                                                                                                                                                                                                                                                                                                                                                                                                                                                                                                                                                                                                                                                                                                                                                                                                                                                                                                                                                                                                                                                                                                                                                                                                  | NEW PROPOSED   | 21.00       | 93.00      | 1,953    |
| PARKING STRUCTURE 3/WEST       | CONTROLLED REFRESH I OT III/SUPERGRAPHIC SIGN                                                                                                                                                                                                                                                                                                                                                                                                                                                                                                                                                                                                                                                                                                                                                                                                                                                                                                                                                                                                                                                                                                                                                                                                                                                                                                                                                                                                                                                                                                                                                                                                                                                                                                                                                                                                                                                                                                                                                                                                                                                                                  | NEW PROPOSED   | 25.00       | 53.00      |          |
| PARKING STRUCTURE 3/WEST       | CONTROLLED REFRESH I OT III/SUPERGRAPHIC SIGN                                                                                                                                                                                                                                                                                                                                                                                                                                                                                                                                                                                                                                                                                                                                                                                                                                                                                                                                                                                                                                                                                                                                                                                                                                                                                                                                                                                                                                                                                                                                                                                                                                                                                                                                                                                                                                                                                                                                                                                                                                                                                  | NEW PROPOSED   | 29.00       | 39.00      |          |
|                                |                                                                                                                                                                                                                                                                                                                                                                                                                                                                                                                                                                                                                                                                                                                                                                                                                                                                                                                                                                                                                                                                                                                                                                                                                                                                                                                                                                                                                                                                                                                                                                                                                                                                                                                                                                                                                                                                                                                                                                                                                                                                                                                                |                |             | Total Area | 6,983    |
|                                | PARKING STRUCTURE 4 - LANDSIDE                                                                                                                                                                                                                                                                                                                                                                                                                                                                                                                                                                                                                                                                                                                                                                                                                                                                                                                                                                                                                                                                                                                                                                                                                                                                                                                                                                                                                                                                                                                                                                                                                                                                                                                                                                                                                                                                                                                                                                                                                                                                                                 |                |             |            |          |
| PARKING STRUCTURE 4/WEST       | CONTROLLED REFRESH I OT III/SUPERGRAPHIC SIGN                                                                                                                                                                                                                                                                                                                                                                                                                                                                                                                                                                                                                                                                                                                                                                                                                                                                                                                                                                                                                                                                                                                                                                                                                                                                                                                                                                                                                                                                                                                                                                                                                                                                                                                                                                                                                                                                                                                                                                                                                                                                                  | NEW PROPOSED   | 25.00       | 57.00      | 1,425    |
| PARKING STRUCTURE 4/SOUTH      | CONTROLLED REFRESH I OT III/SUPERGRAPHIC SIGN                                                                                                                                                                                                                                                                                                                                                                                                                                                                                                                                                                                                                                                                                                                                                                                                                                                                                                                                                                                                                                                                                                                                                                                                                                                                                                                                                                                                                                                                                                                                                                                                                                                                                                                                                                                                                                                                                                                                                                                                                                                                                  | NEW PROPOSED   | 21.00       | 56.00      | 1,176    |
| PARKING STRUCTURE 4/SOUTH      | CONTROLLED REFRESH I OT III/SUPERGRAPHIC SIGN                                                                                                                                                                                                                                                                                                                                                                                                                                                                                                                                                                                                                                                                                                                                                                                                                                                                                                                                                                                                                                                                                                                                                                                                                                                                                                                                                                                                                                                                                                                                                                                                                                                                                                                                                                                                                                                                                                                                                                                                                                                                                  | NEW PROPOSED   | 21.00       | 56.00      | 1,176    |
| PARKING STRUCTURE 4/SOUTH      | CONTROLLED REFRESH I or III/SUPERGRAPHIC SIGN                                                                                                                                                                                                                                                                                                                                                                                                                                                                                                                                                                                                                                                                                                                                                                                                                                                                                                                                                                                                                                                                                                                                                                                                                                                                                                                                                                                                                                                                                                                                                                                                                                                                                                                                                                                                                                                                                                                                                                                                                                                                                  | NEW PROPOSED   | 21.00       | 56.00      | 1,176    |
|                                |                                                                                                                                                                                                                                                                                                                                                                                                                                                                                                                                                                                                                                                                                                                                                                                                                                                                                                                                                                                                                                                                                                                                                                                                                                                                                                                                                                                                                                                                                                                                                                                                                                                                                                                                                                                                                                                                                                                                                                                                                                                                                                                                |                |             | Total Area | 4,953    |
|                                | PARKING STRUCTURE 5 - LANDSIDE                                                                                                                                                                                                                                                                                                                                                                                                                                                                                                                                                                                                                                                                                                                                                                                                                                                                                                                                                                                                                                                                                                                                                                                                                                                                                                                                                                                                                                                                                                                                                                                                                                                                                                                                                                                                                                                                                                                                                                                                                                                                                                 |                |             |            |          |
| PARKING STRUCTURE 5/SOUTH      | CONTROLLED REFRESH I OR III/SUPERGRAPHIC SIGN                                                                                                                                                                                                                                                                                                                                                                                                                                                                                                                                                                                                                                                                                                                                                                                                                                                                                                                                                                                                                                                                                                                                                                                                                                                                                                                                                                                                                                                                                                                                                                                                                                                                                                                                                                                                                                                                                                                                                                                                                                                                                  | NEW PROPOSED   | 40.00       | 25.00      | 1,000    |
|                                |                                                                                                                                                                                                                                                                                                                                                                                                                                                                                                                                                                                                                                                                                                                                                                                                                                                                                                                                                                                                                                                                                                                                                                                                                                                                                                                                                                                                                                                                                                                                                                                                                                                                                                                                                                                                                                                                                                                                                                                                                                                                                                                                |                |             | Total Area |          |