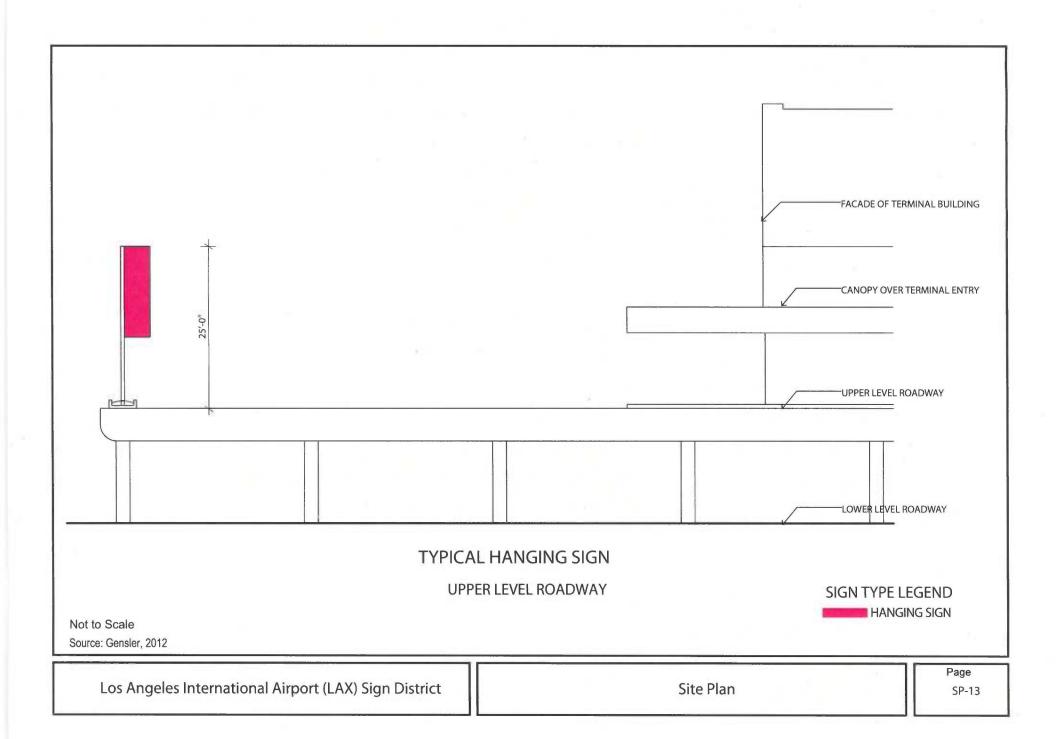

Figure 2.

Site Plan

SP-1

Site Plan

SP-10

Site Plan

SP-11

| TERMINAL/ELEVATION             | CICNI DECCRIPTION                                                                                                                                                                                                                                                                                                                                                                                                                                                                                                                                                                                                                                                                                                                                                                                                                                                                                                                                                                                                                                                                                                                                                                                                                                                                                                                                                                                                                                                                                                                                                                                                                                                                                                                                                                                                                                                                                                                                                                                                                                                                                                              | CTATUC         | HEIGHT: FT* | WIDTH: FT* | ADEA. CE |
|--------------------------------|--------------------------------------------------------------------------------------------------------------------------------------------------------------------------------------------------------------------------------------------------------------------------------------------------------------------------------------------------------------------------------------------------------------------------------------------------------------------------------------------------------------------------------------------------------------------------------------------------------------------------------------------------------------------------------------------------------------------------------------------------------------------------------------------------------------------------------------------------------------------------------------------------------------------------------------------------------------------------------------------------------------------------------------------------------------------------------------------------------------------------------------------------------------------------------------------------------------------------------------------------------------------------------------------------------------------------------------------------------------------------------------------------------------------------------------------------------------------------------------------------------------------------------------------------------------------------------------------------------------------------------------------------------------------------------------------------------------------------------------------------------------------------------------------------------------------------------------------------------------------------------------------------------------------------------------------------------------------------------------------------------------------------------------------------------------------------------------------------------------------------------|----------------|-------------|------------|----------|
| TERMINAL/ELEVATION             | SIGN DESCRIPTION SKY BRIDGES - LANDSIDE                                                                                                                                                                                                                                                                                                                                                                                                                                                                                                                                                                                                                                                                                                                                                                                                                                                                                                                                                                                                                                                                                                                                                                                                                                                                                                                                                                                                                                                                                                                                                                                                                                                                                                                                                                                                                                                                                                                                                                                                                                                                                        | STATUS         | HEIGHT: FT  | WIDIH: FI" | AREA: SF |
|                                | •                                                                                                                                                                                                                                                                                                                                                                                                                                                                                                                                                                                                                                                                                                                                                                                                                                                                                                                                                                                                                                                                                                                                                                                                                                                                                                                                                                                                                                                                                                                                                                                                                                                                                                                                                                                                                                                                                                                                                                                                                                                                                                                              | Lawre proposes | 70.00       | 4.00.00    | 1 000    |
| T1 SKY BRIDGE/EAST             | CONTROLLED REFRESH III/SUPERGRAPHIC SIGN                                                                                                                                                                                                                                                                                                                                                                                                                                                                                                                                                                                                                                                                                                                                                                                                                                                                                                                                                                                                                                                                                                                                                                                                                                                                                                                                                                                                                                                                                                                                                                                                                                                                                                                                                                                                                                                                                                                                                                                                                                                                                       | NEW PROPOSED   | 10.00       | 180.00     | 1,800.   |
| T2 SKY BRIDGE/EAST             | CONTROLLED REFRESH III/SUPERGRAPHIC SIGN                                                                                                                                                                                                                                                                                                                                                                                                                                                                                                                                                                                                                                                                                                                                                                                                                                                                                                                                                                                                                                                                                                                                                                                                                                                                                                                                                                                                                                                                                                                                                                                                                                                                                                                                                                                                                                                                                                                                                                                                                                                                                       | NEW PROPOSED   | 10.00       | 143.00     | 1,430.   |
| T3 SKY BRIDGE/EAST             | CONTROLLED REFRESH III/SUPERGRAPHIC SIGN                                                                                                                                                                                                                                                                                                                                                                                                                                                                                                                                                                                                                                                                                                                                                                                                                                                                                                                                                                                                                                                                                                                                                                                                                                                                                                                                                                                                                                                                                                                                                                                                                                                                                                                                                                                                                                                                                                                                                                                                                                                                                       | NEW PROPOSED   | 10.00       | 118.00     | 1,180    |
| T4 SKY BRIDGE/WEST             | CONTROLLED REFRESH III/SUPERGRAPHIC SIGN                                                                                                                                                                                                                                                                                                                                                                                                                                                                                                                                                                                                                                                                                                                                                                                                                                                                                                                                                                                                                                                                                                                                                                                                                                                                                                                                                                                                                                                                                                                                                                                                                                                                                                                                                                                                                                                                                                                                                                                                                                                                                       | NEW PROPOSED   | 10.00       | 124.00     | 1,240.   |
| T5 SKY BRIDGE/WEST             | CONTROLLED REFRESH III/SUPERGRAPHIC SIGN                                                                                                                                                                                                                                                                                                                                                                                                                                                                                                                                                                                                                                                                                                                                                                                                                                                                                                                                                                                                                                                                                                                                                                                                                                                                                                                                                                                                                                                                                                                                                                                                                                                                                                                                                                                                                                                                                                                                                                                                                                                                                       | NEW PROPOSED   | 10.00       | 104.00     | 1,040.   |
| T6 SKY BRIDGE/WEST             | CONTROLLED REFRESH III/SUPERGRAPHIC SIGN                                                                                                                                                                                                                                                                                                                                                                                                                                                                                                                                                                                                                                                                                                                                                                                                                                                                                                                                                                                                                                                                                                                                                                                                                                                                                                                                                                                                                                                                                                                                                                                                                                                                                                                                                                                                                                                                                                                                                                                                                                                                                       | NEW PROPOSED   | 10.00       | 120.00     | 1,200.   |
| T7 SKY BRIDGE/WEST             | CONTROLLED REFRESH III/SUPERGRAPHIC SIGN                                                                                                                                                                                                                                                                                                                                                                                                                                                                                                                                                                                                                                                                                                                                                                                                                                                                                                                                                                                                                                                                                                                                                                                                                                                                                                                                                                                                                                                                                                                                                                                                                                                                                                                                                                                                                                                                                                                                                                                                                                                                                       | NEW PROPOSED   | 10.00       | 137.00     | 1,370    |
| TBIT SKY BRIDGE/NORTH          | CONTROLLED REFRESH III/SUPERGRAPHIC SIGN                                                                                                                                                                                                                                                                                                                                                                                                                                                                                                                                                                                                                                                                                                                                                                                                                                                                                                                                                                                                                                                                                                                                                                                                                                                                                                                                                                                                                                                                                                                                                                                                                                                                                                                                                                                                                                                                                                                                                                                                                                                                                       | NEW PROPOSED   | 10.00       | 208.00     | 2,080    |
|                                |                                                                                                                                                                                                                                                                                                                                                                                                                                                                                                                                                                                                                                                                                                                                                                                                                                                                                                                                                                                                                                                                                                                                                                                                                                                                                                                                                                                                                                                                                                                                                                                                                                                                                                                                                                                                                                                                                                                                                                                                                                                                                                                                |                |             | Total Area | 11,340   |
|                                | PARKING STRUCTURE 1 - LANDSIDE                                                                                                                                                                                                                                                                                                                                                                                                                                                                                                                                                                                                                                                                                                                                                                                                                                                                                                                                                                                                                                                                                                                                                                                                                                                                                                                                                                                                                                                                                                                                                                                                                                                                                                                                                                                                                                                                                                                                                                                                                                                                                                 |                |             |            |          |
| PARKING STRUCTURE 1/NORTH      | CONTROLLED REFRESH I or III/SUPERGRAPHIC SIGN                                                                                                                                                                                                                                                                                                                                                                                                                                                                                                                                                                                                                                                                                                                                                                                                                                                                                                                                                                                                                                                                                                                                                                                                                                                                                                                                                                                                                                                                                                                                                                                                                                                                                                                                                                                                                                                                                                                                                                                                                                                                                  | NEW PROPOSED   | 21.00       | 62.00      | 1,302.   |
| PARKING STRUCTURE 1/NORTH      | SUPERGRAPHIC SIGN                                                                                                                                                                                                                                                                                                                                                                                                                                                                                                                                                                                                                                                                                                                                                                                                                                                                                                                                                                                                                                                                                                                                                                                                                                                                                                                                                                                                                                                                                                                                                                                                                                                                                                                                                                                                                                                                                                                                                                                                                                                                                                              | NEW PROPOSED   | 10.00       | 32.00      | 320.     |
| PARKING STRUCTURE 1/NORTH      | SUPERGRAPHIC SIGN                                                                                                                                                                                                                                                                                                                                                                                                                                                                                                                                                                                                                                                                                                                                                                                                                                                                                                                                                                                                                                                                                                                                                                                                                                                                                                                                                                                                                                                                                                                                                                                                                                                                                                                                                                                                                                                                                                                                                                                                                                                                                                              | NEW PROPOSED   | 10.00       | 32.00      | 320      |
| PARKING STRUCTURE 1/NORTH      | SUPERGRAPHIC SIGN                                                                                                                                                                                                                                                                                                                                                                                                                                                                                                                                                                                                                                                                                                                                                                                                                                                                                                                                                                                                                                                                                                                                                                                                                                                                                                                                                                                                                                                                                                                                                                                                                                                                                                                                                                                                                                                                                                                                                                                                                                                                                                              | NEW PROPOSED   | 32.00       | 38.00      | 1,216    |
| PARKING STRUCTURE 1/NORTH      | CONTROLLED REFRESH I or III/SUPERGRAPHIC SIGN                                                                                                                                                                                                                                                                                                                                                                                                                                                                                                                                                                                                                                                                                                                                                                                                                                                                                                                                                                                                                                                                                                                                                                                                                                                                                                                                                                                                                                                                                                                                                                                                                                                                                                                                                                                                                                                                                                                                                                                                                                                                                  | NEW PROPOSED   | 21.00       | 62.00      | 1,302    |
| PARKING STRUCTURE 1/EAST       | CONTROLLED REFRESH I**                                                                                                                                                                                                                                                                                                                                                                                                                                                                                                                                                                                                                                                                                                                                                                                                                                                                                                                                                                                                                                                                                                                                                                                                                                                                                                                                                                                                                                                                                                                                                                                                                                                                                                                                                                                                                                                                                                                                                                                                                                                                                                         | NEW PROPOSED   | 20.00       | 77.00      | 1,540.   |
| PARKING STRUCTURE 1/SOUTH      | CONTROLLED REFRESH I OT III/SUPERGRAPHIC SIGN                                                                                                                                                                                                                                                                                                                                                                                                                                                                                                                                                                                                                                                                                                                                                                                                                                                                                                                                                                                                                                                                                                                                                                                                                                                                                                                                                                                                                                                                                                                                                                                                                                                                                                                                                                                                                                                                                                                                                                                                                                                                                  | NEW PROPOSED   | 22.00       | 62.00      | 1,364.   |
|                                |                                                                                                                                                                                                                                                                                                                                                                                                                                                                                                                                                                                                                                                                                                                                                                                                                                                                                                                                                                                                                                                                                                                                                                                                                                                                                                                                                                                                                                                                                                                                                                                                                                                                                                                                                                                                                                                                                                                                                                                                                                                                                                                                |                |             | Total Area | 7,364    |
|                                | PARKING STRUCTURE 2A - LANDSIDE                                                                                                                                                                                                                                                                                                                                                                                                                                                                                                                                                                                                                                                                                                                                                                                                                                                                                                                                                                                                                                                                                                                                                                                                                                                                                                                                                                                                                                                                                                                                                                                                                                                                                                                                                                                                                                                                                                                                                                                                                                                                                                |                |             |            |          |
| PARKING STRUCTURE 2A/NORTH     | SUPERGRAPHIC SIGN                                                                                                                                                                                                                                                                                                                                                                                                                                                                                                                                                                                                                                                                                                                                                                                                                                                                                                                                                                                                                                                                                                                                                                                                                                                                                                                                                                                                                                                                                                                                                                                                                                                                                                                                                                                                                                                                                                                                                                                                                                                                                                              | NEW PROPOSED   | 30.00       | 15.00      | 450      |
| PARKING STRUCTURE 2A/NORTH     | CONTROLLED REFRESH I or III/SUPERGRAPHIC SIGN                                                                                                                                                                                                                                                                                                                                                                                                                                                                                                                                                                                                                                                                                                                                                                                                                                                                                                                                                                                                                                                                                                                                                                                                                                                                                                                                                                                                                                                                                                                                                                                                                                                                                                                                                                                                                                                                                                                                                                                                                                                                                  | NEW PROPOSED   | 18.00       | 36.00      | 648      |
| PARKING STRUCTURE 2A/NORTH     | CONTROLLED REFRESH I or III/SUPERGRAPHIC SIGN                                                                                                                                                                                                                                                                                                                                                                                                                                                                                                                                                                                                                                                                                                                                                                                                                                                                                                                                                                                                                                                                                                                                                                                                                                                                                                                                                                                                                                                                                                                                                                                                                                                                                                                                                                                                                                                                                                                                                                                                                                                                                  | NEW PROPOSED   | 18.00       | 36.00      | 648      |
| PARKING STRUCTURE 2A/NORTH     | SUPERGRAPHIC SIGN                                                                                                                                                                                                                                                                                                                                                                                                                                                                                                                                                                                                                                                                                                                                                                                                                                                                                                                                                                                                                                                                                                                                                                                                                                                                                                                                                                                                                                                                                                                                                                                                                                                                                                                                                                                                                                                                                                                                                                                                                                                                                                              | NEW PROPOSED   | 30.00       | 15.00      | 450      |
| THEREING BIRGETOTE 211, HOLLIN | DOI BROWN THE DESIGNATION OF THE PROPERTY OF T | THEM THOUGHD   | 30.00       | Total Area | 2,196    |
|                                | PARKING STRUCTURE 2B - LANDSIDE                                                                                                                                                                                                                                                                                                                                                                                                                                                                                                                                                                                                                                                                                                                                                                                                                                                                                                                                                                                                                                                                                                                                                                                                                                                                                                                                                                                                                                                                                                                                                                                                                                                                                                                                                                                                                                                                                                                                                                                                                                                                                                |                |             | Total Alea | 2,230    |
| PARKING STRUCTURE 2B/NORTH     | CONTROLLED REFRESH I Or III/SUPERGRAPHIC SIGN                                                                                                                                                                                                                                                                                                                                                                                                                                                                                                                                                                                                                                                                                                                                                                                                                                                                                                                                                                                                                                                                                                                                                                                                                                                                                                                                                                                                                                                                                                                                                                                                                                                                                                                                                                                                                                                                                                                                                                                                                                                                                  | NEW PROPOSED   | 36.00       | 25.00      | 900      |
| PARKING STRUCTURE 2B/NORTH     | CONTROLLED REFRESH 1 OI 111/30FERGRAFHIC 31GN                                                                                                                                                                                                                                                                                                                                                                                                                                                                                                                                                                                                                                                                                                                                                                                                                                                                                                                                                                                                                                                                                                                                                                                                                                                                                                                                                                                                                                                                                                                                                                                                                                                                                                                                                                                                                                                                                                                                                                                                                                                                                  | NEW PROPOSED   | 30.00       |            | 900      |
|                                | PARKING STRUCTURE 3 - LANDSIDE                                                                                                                                                                                                                                                                                                                                                                                                                                                                                                                                                                                                                                                                                                                                                                                                                                                                                                                                                                                                                                                                                                                                                                                                                                                                                                                                                                                                                                                                                                                                                                                                                                                                                                                                                                                                                                                                                                                                                                                                                                                                                                 |                |             | Total Area | 900      |
| DIRECTOR CONTINUES OF AMOUNT   |                                                                                                                                                                                                                                                                                                                                                                                                                                                                                                                                                                                                                                                                                                                                                                                                                                                                                                                                                                                                                                                                                                                                                                                                                                                                                                                                                                                                                                                                                                                                                                                                                                                                                                                                                                                                                                                                                                                                                                                                                                                                                                                                | I was anonogen | 01.00       | 60.00      | 7 220    |
| PARKING STRUCTURE 3/NORTH      | CONTROLLED REFRESH I OR III/SUPERGRAPHIC SIGN                                                                                                                                                                                                                                                                                                                                                                                                                                                                                                                                                                                                                                                                                                                                                                                                                                                                                                                                                                                                                                                                                                                                                                                                                                                                                                                                                                                                                                                                                                                                                                                                                                                                                                                                                                                                                                                                                                                                                                                                                                                                                  | NEW PROPOSED   | 21.00       | 62.00      | 1,302    |
| PARKING STRUCTURE 3/NORTH      | SUPERGRAPHIC SIGN                                                                                                                                                                                                                                                                                                                                                                                                                                                                                                                                                                                                                                                                                                                                                                                                                                                                                                                                                                                                                                                                                                                                                                                                                                                                                                                                                                                                                                                                                                                                                                                                                                                                                                                                                                                                                                                                                                                                                                                                                                                                                                              | NEW PROPOSED   | 14.00       | 53.00      | 742      |
| PARKING STRUCTURE 3/NORTH      | SUPERGRAPHIC SIGN                                                                                                                                                                                                                                                                                                                                                                                                                                                                                                                                                                                                                                                                                                                                                                                                                                                                                                                                                                                                                                                                                                                                                                                                                                                                                                                                                                                                                                                                                                                                                                                                                                                                                                                                                                                                                                                                                                                                                                                                                                                                                                              | NEW PROPOSED   | 10.00       | 53.00      | 530      |
| PARKING STRUCTURE 3/NORTH      | CONTROLLED REFRESH I OR III/SUPERGRAPHIC SIGN                                                                                                                                                                                                                                                                                                                                                                                                                                                                                                                                                                                                                                                                                                                                                                                                                                                                                                                                                                                                                                                                                                                                                                                                                                                                                                                                                                                                                                                                                                                                                                                                                                                                                                                                                                                                                                                                                                                                                                                                                                                                                  | NEW PROPOSED   | 21.00       | 93.00      | 1,953    |
| PARKING STRUCTURE 3/WEST       | CONTROLLED REFRESH I OT III/SUPERGRAPHIC SIGN                                                                                                                                                                                                                                                                                                                                                                                                                                                                                                                                                                                                                                                                                                                                                                                                                                                                                                                                                                                                                                                                                                                                                                                                                                                                                                                                                                                                                                                                                                                                                                                                                                                                                                                                                                                                                                                                                                                                                                                                                                                                                  | NEW PROPOSED   | 25.00       | 53.00      |          |
| PARKING STRUCTURE 3/WEST       | CONTROLLED REFRESH I OT III/SUPERGRAPHIC SIGN                                                                                                                                                                                                                                                                                                                                                                                                                                                                                                                                                                                                                                                                                                                                                                                                                                                                                                                                                                                                                                                                                                                                                                                                                                                                                                                                                                                                                                                                                                                                                                                                                                                                                                                                                                                                                                                                                                                                                                                                                                                                                  | NEW PROPOSED   | 29.00       | 39.00      |          |
|                                |                                                                                                                                                                                                                                                                                                                                                                                                                                                                                                                                                                                                                                                                                                                                                                                                                                                                                                                                                                                                                                                                                                                                                                                                                                                                                                                                                                                                                                                                                                                                                                                                                                                                                                                                                                                                                                                                                                                                                                                                                                                                                                                                |                |             | Total Area | 6,983    |
|                                | PARKING STRUCTURE 4 - LANDSIDE                                                                                                                                                                                                                                                                                                                                                                                                                                                                                                                                                                                                                                                                                                                                                                                                                                                                                                                                                                                                                                                                                                                                                                                                                                                                                                                                                                                                                                                                                                                                                                                                                                                                                                                                                                                                                                                                                                                                                                                                                                                                                                 |                |             |            |          |
| PARKING STRUCTURE 4/WEST       | CONTROLLED REFRESH I OT III/SUPERGRAPHIC SIGN                                                                                                                                                                                                                                                                                                                                                                                                                                                                                                                                                                                                                                                                                                                                                                                                                                                                                                                                                                                                                                                                                                                                                                                                                                                                                                                                                                                                                                                                                                                                                                                                                                                                                                                                                                                                                                                                                                                                                                                                                                                                                  | NEW PROPOSED   | 25.00       | 57.00      | 1,425    |
| PARKING STRUCTURE 4/SOUTH      | CONTROLLED REFRESH I OT III/SUPERGRAPHIC SIGN                                                                                                                                                                                                                                                                                                                                                                                                                                                                                                                                                                                                                                                                                                                                                                                                                                                                                                                                                                                                                                                                                                                                                                                                                                                                                                                                                                                                                                                                                                                                                                                                                                                                                                                                                                                                                                                                                                                                                                                                                                                                                  | NEW PROPOSED   | 21.00       | 56.00      | 1,176    |
| PARKING STRUCTURE 4/SOUTH      | CONTROLLED REFRESH I OT III/SUPERGRAPHIC SIGN                                                                                                                                                                                                                                                                                                                                                                                                                                                                                                                                                                                                                                                                                                                                                                                                                                                                                                                                                                                                                                                                                                                                                                                                                                                                                                                                                                                                                                                                                                                                                                                                                                                                                                                                                                                                                                                                                                                                                                                                                                                                                  | NEW PROPOSED   | 21.00       | 56.00      | 1,176    |
| PARKING STRUCTURE 4/SOUTH      | CONTROLLED REFRESH I or III/SUPERGRAPHIC SIGN                                                                                                                                                                                                                                                                                                                                                                                                                                                                                                                                                                                                                                                                                                                                                                                                                                                                                                                                                                                                                                                                                                                                                                                                                                                                                                                                                                                                                                                                                                                                                                                                                                                                                                                                                                                                                                                                                                                                                                                                                                                                                  | NEW PROPOSED   | 21.00       | 56.00      | 1,176    |
|                                |                                                                                                                                                                                                                                                                                                                                                                                                                                                                                                                                                                                                                                                                                                                                                                                                                                                                                                                                                                                                                                                                                                                                                                                                                                                                                                                                                                                                                                                                                                                                                                                                                                                                                                                                                                                                                                                                                                                                                                                                                                                                                                                                |                |             | Total Area | 4,953    |
|                                | PARKING STRUCTURE 5 - LANDSIDE                                                                                                                                                                                                                                                                                                                                                                                                                                                                                                                                                                                                                                                                                                                                                                                                                                                                                                                                                                                                                                                                                                                                                                                                                                                                                                                                                                                                                                                                                                                                                                                                                                                                                                                                                                                                                                                                                                                                                                                                                                                                                                 |                |             |            |          |
| PARKING STRUCTURE 5/SOUTH      | CONTROLLED REFRESH I OR III/SUPERGRAPHIC SIGN                                                                                                                                                                                                                                                                                                                                                                                                                                                                                                                                                                                                                                                                                                                                                                                                                                                                                                                                                                                                                                                                                                                                                                                                                                                                                                                                                                                                                                                                                                                                                                                                                                                                                                                                                                                                                                                                                                                                                                                                                                                                                  | NEW PROPOSED   | 40.00       | 25.00      | 1,000    |
|                                |                                                                                                                                                                                                                                                                                                                                                                                                                                                                                                                                                                                                                                                                                                                                                                                                                                                                                                                                                                                                                                                                                                                                                                                                                                                                                                                                                                                                                                                                                                                                                                                                                                                                                                                                                                                                                                                                                                                                                                                                                                                                                                                                |                |             | Total Area |          |