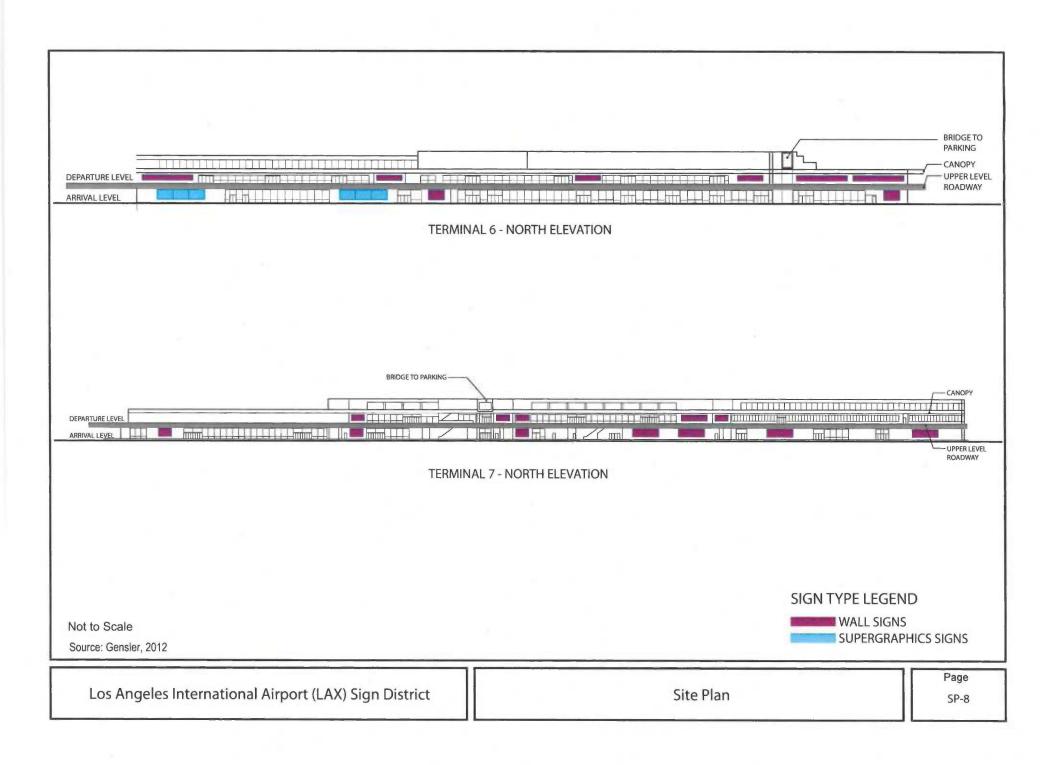

Figure 2.

Site Plan

SP-1

Site Plan

SP-10

Site Plan

SP-11

| TERMINAL/ELEVATION             | CICNI DECCRIPTION                                                                                                                                                                                                                                                                                                                                                                                                                                                                                                                                                                                                                                                                                                                                                                                                                                                                                                                                                                                                                                                                                                                                                                                                                                                                                                                                                                                                                                                                                                                                                                                                                                                                                                                                                                                                                                                                                                                                                                                                                                                                                                              | CTATUC         | HEIGHT: FT* | WIDTH: FT* | ADEA. CE |
|--------------------------------|--------------------------------------------------------------------------------------------------------------------------------------------------------------------------------------------------------------------------------------------------------------------------------------------------------------------------------------------------------------------------------------------------------------------------------------------------------------------------------------------------------------------------------------------------------------------------------------------------------------------------------------------------------------------------------------------------------------------------------------------------------------------------------------------------------------------------------------------------------------------------------------------------------------------------------------------------------------------------------------------------------------------------------------------------------------------------------------------------------------------------------------------------------------------------------------------------------------------------------------------------------------------------------------------------------------------------------------------------------------------------------------------------------------------------------------------------------------------------------------------------------------------------------------------------------------------------------------------------------------------------------------------------------------------------------------------------------------------------------------------------------------------------------------------------------------------------------------------------------------------------------------------------------------------------------------------------------------------------------------------------------------------------------------------------------------------------------------------------------------------------------|----------------|-------------|------------|----------|
| TERMINAL/ELEVATION             | SIGN DESCRIPTION SKY BRIDGES - LANDSIDE                                                                                                                                                                                                                                                                                                                                                                                                                                                                                                                                                                                                                                                                                                                                                                                                                                                                                                                                                                                                                                                                                                                                                                                                                                                                                                                                                                                                                                                                                                                                                                                                                                                                                                                                                                                                                                                                                                                                                                                                                                                                                        | STATUS         | HEIGHT: FT  | WIDIH: FI" | AREA: SF |
|                                | •                                                                                                                                                                                                                                                                                                                                                                                                                                                                                                                                                                                                                                                                                                                                                                                                                                                                                                                                                                                                                                                                                                                                                                                                                                                                                                                                                                                                                                                                                                                                                                                                                                                                                                                                                                                                                                                                                                                                                                                                                                                                                                                              | Lawre proposes | 70.00       | 4.00.00    | 1 000    |
| T1 SKY BRIDGE/EAST             | CONTROLLED REFRESH III/SUPERGRAPHIC SIGN                                                                                                                                                                                                                                                                                                                                                                                                                                                                                                                                                                                                                                                                                                                                                                                                                                                                                                                                                                                                                                                                                                                                                                                                                                                                                                                                                                                                                                                                                                                                                                                                                                                                                                                                                                                                                                                                                                                                                                                                                                                                                       | NEW PROPOSED   | 10.00       | 180.00     | 1,800.   |
| T2 SKY BRIDGE/EAST             | CONTROLLED REFRESH III/SUPERGRAPHIC SIGN                                                                                                                                                                                                                                                                                                                                                                                                                                                                                                                                                                                                                                                                                                                                                                                                                                                                                                                                                                                                                                                                                                                                                                                                                                                                                                                                                                                                                                                                                                                                                                                                                                                                                                                                                                                                                                                                                                                                                                                                                                                                                       | NEW PROPOSED   | 10.00       | 143.00     | 1,430.   |
| T3 SKY BRIDGE/EAST             | CONTROLLED REFRESH III/SUPERGRAPHIC SIGN                                                                                                                                                                                                                                                                                                                                                                                                                                                                                                                                                                                                                                                                                                                                                                                                                                                                                                                                                                                                                                                                                                                                                                                                                                                                                                                                                                                                                                                                                                                                                                                                                                                                                                                                                                                                                                                                                                                                                                                                                                                                                       | NEW PROPOSED   | 10.00       | 118.00     | 1,180    |
| T4 SKY BRIDGE/WEST             | CONTROLLED REFRESH III/SUPERGRAPHIC SIGN                                                                                                                                                                                                                                                                                                                                                                                                                                                                                                                                                                                                                                                                                                                                                                                                                                                                                                                                                                                                                                                                                                                                                                                                                                                                                                                                                                                                                                                                                                                                                                                                                                                                                                                                                                                                                                                                                                                                                                                                                                                                                       | NEW PROPOSED   | 10.00       | 124.00     | 1,240.   |
| T5 SKY BRIDGE/WEST             | CONTROLLED REFRESH III/SUPERGRAPHIC SIGN                                                                                                                                                                                                                                                                                                                                                                                                                                                                                                                                                                                                                                                                                                                                                                                                                                                                                                                                                                                                                                                                                                                                                                                                                                                                                                                                                                                                                                                                                                                                                                                                                                                                                                                                                                                                                                                                                                                                                                                                                                                                                       | NEW PROPOSED   | 10.00       | 104.00     | 1,040.   |
| T6 SKY BRIDGE/WEST             | CONTROLLED REFRESH III/SUPERGRAPHIC SIGN                                                                                                                                                                                                                                                                                                                                                                                                                                                                                                                                                                                                                                                                                                                                                                                                                                                                                                                                                                                                                                                                                                                                                                                                                                                                                                                                                                                                                                                                                                                                                                                                                                                                                                                                                                                                                                                                                                                                                                                                                                                                                       | NEW PROPOSED   | 10.00       | 120.00     | 1,200.   |
| T7 SKY BRIDGE/WEST             | CONTROLLED REFRESH III/SUPERGRAPHIC SIGN                                                                                                                                                                                                                                                                                                                                                                                                                                                                                                                                                                                                                                                                                                                                                                                                                                                                                                                                                                                                                                                                                                                                                                                                                                                                                                                                                                                                                                                                                                                                                                                                                                                                                                                                                                                                                                                                                                                                                                                                                                                                                       | NEW PROPOSED   | 10.00       | 137.00     | 1,370    |
| TBIT SKY BRIDGE/NORTH          | CONTROLLED REFRESH III/SUPERGRAPHIC SIGN                                                                                                                                                                                                                                                                                                                                                                                                                                                                                                                                                                                                                                                                                                                                                                                                                                                                                                                                                                                                                                                                                                                                                                                                                                                                                                                                                                                                                                                                                                                                                                                                                                                                                                                                                                                                                                                                                                                                                                                                                                                                                       | NEW PROPOSED   | 10.00       | 208.00     | 2,080    |
|                                |                                                                                                                                                                                                                                                                                                                                                                                                                                                                                                                                                                                                                                                                                                                                                                                                                                                                                                                                                                                                                                                                                                                                                                                                                                                                                                                                                                                                                                                                                                                                                                                                                                                                                                                                                                                                                                                                                                                                                                                                                                                                                                                                |                |             | Total Area | 11,340   |
|                                | PARKING STRUCTURE 1 - LANDSIDE                                                                                                                                                                                                                                                                                                                                                                                                                                                                                                                                                                                                                                                                                                                                                                                                                                                                                                                                                                                                                                                                                                                                                                                                                                                                                                                                                                                                                                                                                                                                                                                                                                                                                                                                                                                                                                                                                                                                                                                                                                                                                                 |                |             |            |          |
| PARKING STRUCTURE 1/NORTH      | CONTROLLED REFRESH I or III/SUPERGRAPHIC SIGN                                                                                                                                                                                                                                                                                                                                                                                                                                                                                                                                                                                                                                                                                                                                                                                                                                                                                                                                                                                                                                                                                                                                                                                                                                                                                                                                                                                                                                                                                                                                                                                                                                                                                                                                                                                                                                                                                                                                                                                                                                                                                  | NEW PROPOSED   | 21.00       | 62.00      | 1,302.   |
| PARKING STRUCTURE 1/NORTH      | SUPERGRAPHIC SIGN                                                                                                                                                                                                                                                                                                                                                                                                                                                                                                                                                                                                                                                                                                                                                                                                                                                                                                                                                                                                                                                                                                                                                                                                                                                                                                                                                                                                                                                                                                                                                                                                                                                                                                                                                                                                                                                                                                                                                                                                                                                                                                              | NEW PROPOSED   | 10.00       | 32.00      | 320.     |
| PARKING STRUCTURE 1/NORTH      | SUPERGRAPHIC SIGN                                                                                                                                                                                                                                                                                                                                                                                                                                                                                                                                                                                                                                                                                                                                                                                                                                                                                                                                                                                                                                                                                                                                                                                                                                                                                                                                                                                                                                                                                                                                                                                                                                                                                                                                                                                                                                                                                                                                                                                                                                                                                                              | NEW PROPOSED   | 10.00       | 32.00      | 320      |
| PARKING STRUCTURE 1/NORTH      | SUPERGRAPHIC SIGN                                                                                                                                                                                                                                                                                                                                                                                                                                                                                                                                                                                                                                                                                                                                                                                                                                                                                                                                                                                                                                                                                                                                                                                                                                                                                                                                                                                                                                                                                                                                                                                                                                                                                                                                                                                                                                                                                                                                                                                                                                                                                                              | NEW PROPOSED   | 32.00       | 38.00      | 1,216    |
| PARKING STRUCTURE 1/NORTH      | CONTROLLED REFRESH I or III/SUPERGRAPHIC SIGN                                                                                                                                                                                                                                                                                                                                                                                                                                                                                                                                                                                                                                                                                                                                                                                                                                                                                                                                                                                                                                                                                                                                                                                                                                                                                                                                                                                                                                                                                                                                                                                                                                                                                                                                                                                                                                                                                                                                                                                                                                                                                  | NEW PROPOSED   | 21.00       | 62.00      | 1,302    |
| PARKING STRUCTURE 1/EAST       | CONTROLLED REFRESH I**                                                                                                                                                                                                                                                                                                                                                                                                                                                                                                                                                                                                                                                                                                                                                                                                                                                                                                                                                                                                                                                                                                                                                                                                                                                                                                                                                                                                                                                                                                                                                                                                                                                                                                                                                                                                                                                                                                                                                                                                                                                                                                         | NEW PROPOSED   | 20.00       | 77.00      | 1,540.   |
| PARKING STRUCTURE 1/SOUTH      | CONTROLLED REFRESH I OT III/SUPERGRAPHIC SIGN                                                                                                                                                                                                                                                                                                                                                                                                                                                                                                                                                                                                                                                                                                                                                                                                                                                                                                                                                                                                                                                                                                                                                                                                                                                                                                                                                                                                                                                                                                                                                                                                                                                                                                                                                                                                                                                                                                                                                                                                                                                                                  | NEW PROPOSED   | 22.00       | 62.00      | 1,364.   |
|                                |                                                                                                                                                                                                                                                                                                                                                                                                                                                                                                                                                                                                                                                                                                                                                                                                                                                                                                                                                                                                                                                                                                                                                                                                                                                                                                                                                                                                                                                                                                                                                                                                                                                                                                                                                                                                                                                                                                                                                                                                                                                                                                                                |                |             | Total Area | 7,364    |
|                                | PARKING STRUCTURE 2A - LANDSIDE                                                                                                                                                                                                                                                                                                                                                                                                                                                                                                                                                                                                                                                                                                                                                                                                                                                                                                                                                                                                                                                                                                                                                                                                                                                                                                                                                                                                                                                                                                                                                                                                                                                                                                                                                                                                                                                                                                                                                                                                                                                                                                |                |             |            |          |
| PARKING STRUCTURE 2A/NORTH     | SUPERGRAPHIC SIGN                                                                                                                                                                                                                                                                                                                                                                                                                                                                                                                                                                                                                                                                                                                                                                                                                                                                                                                                                                                                                                                                                                                                                                                                                                                                                                                                                                                                                                                                                                                                                                                                                                                                                                                                                                                                                                                                                                                                                                                                                                                                                                              | NEW PROPOSED   | 30.00       | 15.00      | 450      |
| PARKING STRUCTURE 2A/NORTH     | CONTROLLED REFRESH I or III/SUPERGRAPHIC SIGN                                                                                                                                                                                                                                                                                                                                                                                                                                                                                                                                                                                                                                                                                                                                                                                                                                                                                                                                                                                                                                                                                                                                                                                                                                                                                                                                                                                                                                                                                                                                                                                                                                                                                                                                                                                                                                                                                                                                                                                                                                                                                  | NEW PROPOSED   | 18.00       | 36.00      | 648      |
| PARKING STRUCTURE 2A/NORTH     | CONTROLLED REFRESH I or III/SUPERGRAPHIC SIGN                                                                                                                                                                                                                                                                                                                                                                                                                                                                                                                                                                                                                                                                                                                                                                                                                                                                                                                                                                                                                                                                                                                                                                                                                                                                                                                                                                                                                                                                                                                                                                                                                                                                                                                                                                                                                                                                                                                                                                                                                                                                                  | NEW PROPOSED   | 18.00       | 36.00      | 648      |
| PARKING STRUCTURE 2A/NORTH     | SUPERGRAPHIC SIGN                                                                                                                                                                                                                                                                                                                                                                                                                                                                                                                                                                                                                                                                                                                                                                                                                                                                                                                                                                                                                                                                                                                                                                                                                                                                                                                                                                                                                                                                                                                                                                                                                                                                                                                                                                                                                                                                                                                                                                                                                                                                                                              | NEW PROPOSED   | 30.00       | 15.00      | 450      |
| THEREING BIRGETOTE 211, HOLLIN | DOI BROWN THE DESIGNATION OF THE PROPERTY OF T | THEM THOUGHD   | 30.00       | Total Area | 2,196    |
|                                | PARKING STRUCTURE 2B - LANDSIDE                                                                                                                                                                                                                                                                                                                                                                                                                                                                                                                                                                                                                                                                                                                                                                                                                                                                                                                                                                                                                                                                                                                                                                                                                                                                                                                                                                                                                                                                                                                                                                                                                                                                                                                                                                                                                                                                                                                                                                                                                                                                                                |                |             | Total Alea | 2,230    |
| PARKING STRUCTURE 2B/NORTH     | CONTROLLED REFRESH I Or III/SUPERGRAPHIC SIGN                                                                                                                                                                                                                                                                                                                                                                                                                                                                                                                                                                                                                                                                                                                                                                                                                                                                                                                                                                                                                                                                                                                                                                                                                                                                                                                                                                                                                                                                                                                                                                                                                                                                                                                                                                                                                                                                                                                                                                                                                                                                                  | NEW PROPOSED   | 36.00       | 25.00      | 900      |
| PARKING STRUCTURE 2B/NORTH     | CONTROLLED REFRESH 1 OI 111/30FERGRAFHIC 31GN                                                                                                                                                                                                                                                                                                                                                                                                                                                                                                                                                                                                                                                                                                                                                                                                                                                                                                                                                                                                                                                                                                                                                                                                                                                                                                                                                                                                                                                                                                                                                                                                                                                                                                                                                                                                                                                                                                                                                                                                                                                                                  | NEW PROPOSED   | 30.00       |            | 900      |
|                                | PARKING STRUCTURE 3 - LANDSIDE                                                                                                                                                                                                                                                                                                                                                                                                                                                                                                                                                                                                                                                                                                                                                                                                                                                                                                                                                                                                                                                                                                                                                                                                                                                                                                                                                                                                                                                                                                                                                                                                                                                                                                                                                                                                                                                                                                                                                                                                                                                                                                 |                |             | Total Area | 900      |
| DIRECTOR CONTINUES OF AMOUNT   |                                                                                                                                                                                                                                                                                                                                                                                                                                                                                                                                                                                                                                                                                                                                                                                                                                                                                                                                                                                                                                                                                                                                                                                                                                                                                                                                                                                                                                                                                                                                                                                                                                                                                                                                                                                                                                                                                                                                                                                                                                                                                                                                | I was anonogen | 01.00       | 60.00      | 7 220    |
| PARKING STRUCTURE 3/NORTH      | CONTROLLED REFRESH I OR III/SUPERGRAPHIC SIGN                                                                                                                                                                                                                                                                                                                                                                                                                                                                                                                                                                                                                                                                                                                                                                                                                                                                                                                                                                                                                                                                                                                                                                                                                                                                                                                                                                                                                                                                                                                                                                                                                                                                                                                                                                                                                                                                                                                                                                                                                                                                                  | NEW PROPOSED   | 21.00       | 62.00      | 1,302    |
| PARKING STRUCTURE 3/NORTH      | SUPERGRAPHIC SIGN                                                                                                                                                                                                                                                                                                                                                                                                                                                                                                                                                                                                                                                                                                                                                                                                                                                                                                                                                                                                                                                                                                                                                                                                                                                                                                                                                                                                                                                                                                                                                                                                                                                                                                                                                                                                                                                                                                                                                                                                                                                                                                              | NEW PROPOSED   | 14.00       | 53.00      | 742      |
| PARKING STRUCTURE 3/NORTH      | SUPERGRAPHIC SIGN                                                                                                                                                                                                                                                                                                                                                                                                                                                                                                                                                                                                                                                                                                                                                                                                                                                                                                                                                                                                                                                                                                                                                                                                                                                                                                                                                                                                                                                                                                                                                                                                                                                                                                                                                                                                                                                                                                                                                                                                                                                                                                              | NEW PROPOSED   | 10.00       | 53.00      | 530      |
| PARKING STRUCTURE 3/NORTH      | CONTROLLED REFRESH I OR III/SUPERGRAPHIC SIGN                                                                                                                                                                                                                                                                                                                                                                                                                                                                                                                                                                                                                                                                                                                                                                                                                                                                                                                                                                                                                                                                                                                                                                                                                                                                                                                                                                                                                                                                                                                                                                                                                                                                                                                                                                                                                                                                                                                                                                                                                                                                                  | NEW PROPOSED   | 21.00       | 93.00      | 1,953    |
| PARKING STRUCTURE 3/WEST       | CONTROLLED REFRESH I OT III/SUPERGRAPHIC SIGN                                                                                                                                                                                                                                                                                                                                                                                                                                                                                                                                                                                                                                                                                                                                                                                                                                                                                                                                                                                                                                                                                                                                                                                                                                                                                                                                                                                                                                                                                                                                                                                                                                                                                                                                                                                                                                                                                                                                                                                                                                                                                  | NEW PROPOSED   | 25.00       | 53.00      |          |
| PARKING STRUCTURE 3/WEST       | CONTROLLED REFRESH I OT III/SUPERGRAPHIC SIGN                                                                                                                                                                                                                                                                                                                                                                                                                                                                                                                                                                                                                                                                                                                                                                                                                                                                                                                                                                                                                                                                                                                                                                                                                                                                                                                                                                                                                                                                                                                                                                                                                                                                                                                                                                                                                                                                                                                                                                                                                                                                                  | NEW PROPOSED   | 29.00       | 39.00      |          |
|                                |                                                                                                                                                                                                                                                                                                                                                                                                                                                                                                                                                                                                                                                                                                                                                                                                                                                                                                                                                                                                                                                                                                                                                                                                                                                                                                                                                                                                                                                                                                                                                                                                                                                                                                                                                                                                                                                                                                                                                                                                                                                                                                                                |                |             | Total Area | 6,983    |
|                                | PARKING STRUCTURE 4 - LANDSIDE                                                                                                                                                                                                                                                                                                                                                                                                                                                                                                                                                                                                                                                                                                                                                                                                                                                                                                                                                                                                                                                                                                                                                                                                                                                                                                                                                                                                                                                                                                                                                                                                                                                                                                                                                                                                                                                                                                                                                                                                                                                                                                 |                |             |            |          |
| PARKING STRUCTURE 4/WEST       | CONTROLLED REFRESH I OT III/SUPERGRAPHIC SIGN                                                                                                                                                                                                                                                                                                                                                                                                                                                                                                                                                                                                                                                                                                                                                                                                                                                                                                                                                                                                                                                                                                                                                                                                                                                                                                                                                                                                                                                                                                                                                                                                                                                                                                                                                                                                                                                                                                                                                                                                                                                                                  | NEW PROPOSED   | 25.00       | 57.00      | 1,425    |
| PARKING STRUCTURE 4/SOUTH      | CONTROLLED REFRESH I OT III/SUPERGRAPHIC SIGN                                                                                                                                                                                                                                                                                                                                                                                                                                                                                                                                                                                                                                                                                                                                                                                                                                                                                                                                                                                                                                                                                                                                                                                                                                                                                                                                                                                                                                                                                                                                                                                                                                                                                                                                                                                                                                                                                                                                                                                                                                                                                  | NEW PROPOSED   | 21.00       | 56.00      | 1,176    |
| PARKING STRUCTURE 4/SOUTH      | CONTROLLED REFRESH I OT III/SUPERGRAPHIC SIGN                                                                                                                                                                                                                                                                                                                                                                                                                                                                                                                                                                                                                                                                                                                                                                                                                                                                                                                                                                                                                                                                                                                                                                                                                                                                                                                                                                                                                                                                                                                                                                                                                                                                                                                                                                                                                                                                                                                                                                                                                                                                                  | NEW PROPOSED   | 21.00       | 56.00      | 1,176    |
| PARKING STRUCTURE 4/SOUTH      | CONTROLLED REFRESH I or III/SUPERGRAPHIC SIGN                                                                                                                                                                                                                                                                                                                                                                                                                                                                                                                                                                                                                                                                                                                                                                                                                                                                                                                                                                                                                                                                                                                                                                                                                                                                                                                                                                                                                                                                                                                                                                                                                                                                                                                                                                                                                                                                                                                                                                                                                                                                                  | NEW PROPOSED   | 21.00       | 56.00      | 1,176    |
|                                |                                                                                                                                                                                                                                                                                                                                                                                                                                                                                                                                                                                                                                                                                                                                                                                                                                                                                                                                                                                                                                                                                                                                                                                                                                                                                                                                                                                                                                                                                                                                                                                                                                                                                                                                                                                                                                                                                                                                                                                                                                                                                                                                |                |             | Total Area | 4,953    |
|                                | PARKING STRUCTURE 5 - LANDSIDE                                                                                                                                                                                                                                                                                                                                                                                                                                                                                                                                                                                                                                                                                                                                                                                                                                                                                                                                                                                                                                                                                                                                                                                                                                                                                                                                                                                                                                                                                                                                                                                                                                                                                                                                                                                                                                                                                                                                                                                                                                                                                                 |                |             |            |          |
| PARKING STRUCTURE 5/SOUTH      | CONTROLLED REFRESH I OR III/SUPERGRAPHIC SIGN                                                                                                                                                                                                                                                                                                                                                                                                                                                                                                                                                                                                                                                                                                                                                                                                                                                                                                                                                                                                                                                                                                                                                                                                                                                                                                                                                                                                                                                                                                                                                                                                                                                                                                                                                                                                                                                                                                                                                                                                                                                                                  | NEW PROPOSED   | 40.00       | 25.00      | 1,000    |
|                                |                                                                                                                                                                                                                                                                                                                                                                                                                                                                                                                                                                                                                                                                                                                                                                                                                                                                                                                                                                                                                                                                                                                                                                                                                                                                                                                                                                                                                                                                                                                                                                                                                                                                                                                                                                                                                                                                                                                                                                                                                                                                                                                                |                |             | Total Area |          |