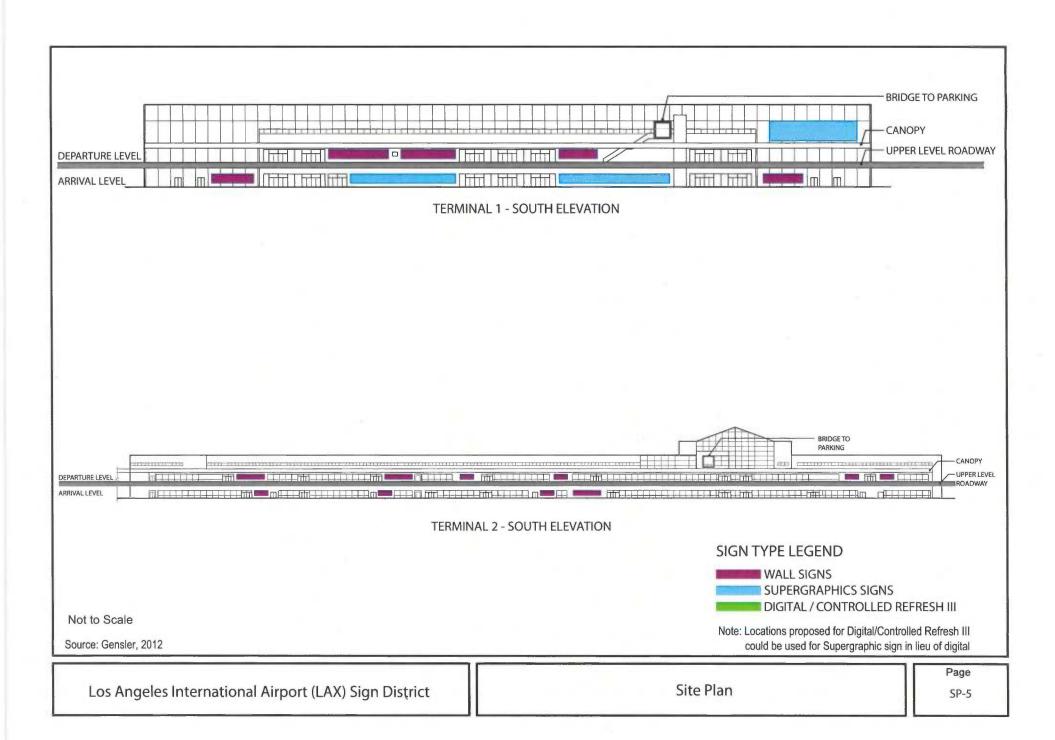

Figure 2.

Site Plan

SP-1

Site Plan

SP-10

Site Plan

SP-11

| TERMINAL/ELEVATION             | CICNI DECCRIPTION                                                                                                                                                                                                                                                                                                                                                                                                                                                                                                                                                                                                                                                                                                                                                                                                                                                                                                                                                                                                                                                                                                                                                                                                                                                                                                                                                                                                                                                                                                                                                                                                                                                                                                                                                                                                                                                                                                                                                                                                                                                                                                              | CTATUC         | HEIGHT: FT* | WIDTH: FT* | ADEA. CE |
|--------------------------------|--------------------------------------------------------------------------------------------------------------------------------------------------------------------------------------------------------------------------------------------------------------------------------------------------------------------------------------------------------------------------------------------------------------------------------------------------------------------------------------------------------------------------------------------------------------------------------------------------------------------------------------------------------------------------------------------------------------------------------------------------------------------------------------------------------------------------------------------------------------------------------------------------------------------------------------------------------------------------------------------------------------------------------------------------------------------------------------------------------------------------------------------------------------------------------------------------------------------------------------------------------------------------------------------------------------------------------------------------------------------------------------------------------------------------------------------------------------------------------------------------------------------------------------------------------------------------------------------------------------------------------------------------------------------------------------------------------------------------------------------------------------------------------------------------------------------------------------------------------------------------------------------------------------------------------------------------------------------------------------------------------------------------------------------------------------------------------------------------------------------------------|----------------|-------------|------------|----------|
| TERMINAL/ELEVATION             | SIGN DESCRIPTION SKY BRIDGES - LANDSIDE                                                                                                                                                                                                                                                                                                                                                                                                                                                                                                                                                                                                                                                                                                                                                                                                                                                                                                                                                                                                                                                                                                                                                                                                                                                                                                                                                                                                                                                                                                                                                                                                                                                                                                                                                                                                                                                                                                                                                                                                                                                                                        | STATUS         | HEIGHT: FT  | WIDIH: FI" | AREA: SF |
|                                | •                                                                                                                                                                                                                                                                                                                                                                                                                                                                                                                                                                                                                                                                                                                                                                                                                                                                                                                                                                                                                                                                                                                                                                                                                                                                                                                                                                                                                                                                                                                                                                                                                                                                                                                                                                                                                                                                                                                                                                                                                                                                                                                              | Lawre proposes | 70.00       | 4.00.00    | 1 000    |
| T1 SKY BRIDGE/EAST             | CONTROLLED REFRESH III/SUPERGRAPHIC SIGN                                                                                                                                                                                                                                                                                                                                                                                                                                                                                                                                                                                                                                                                                                                                                                                                                                                                                                                                                                                                                                                                                                                                                                                                                                                                                                                                                                                                                                                                                                                                                                                                                                                                                                                                                                                                                                                                                                                                                                                                                                                                                       | NEW PROPOSED   | 10.00       | 180.00     | 1,800.   |
| T2 SKY BRIDGE/EAST             | CONTROLLED REFRESH III/SUPERGRAPHIC SIGN                                                                                                                                                                                                                                                                                                                                                                                                                                                                                                                                                                                                                                                                                                                                                                                                                                                                                                                                                                                                                                                                                                                                                                                                                                                                                                                                                                                                                                                                                                                                                                                                                                                                                                                                                                                                                                                                                                                                                                                                                                                                                       | NEW PROPOSED   | 10.00       | 143.00     | 1,430.   |
| T3 SKY BRIDGE/EAST             | CONTROLLED REFRESH III/SUPERGRAPHIC SIGN                                                                                                                                                                                                                                                                                                                                                                                                                                                                                                                                                                                                                                                                                                                                                                                                                                                                                                                                                                                                                                                                                                                                                                                                                                                                                                                                                                                                                                                                                                                                                                                                                                                                                                                                                                                                                                                                                                                                                                                                                                                                                       | NEW PROPOSED   | 10.00       | 118.00     | 1,180    |
| T4 SKY BRIDGE/WEST             | CONTROLLED REFRESH III/SUPERGRAPHIC SIGN                                                                                                                                                                                                                                                                                                                                                                                                                                                                                                                                                                                                                                                                                                                                                                                                                                                                                                                                                                                                                                                                                                                                                                                                                                                                                                                                                                                                                                                                                                                                                                                                                                                                                                                                                                                                                                                                                                                                                                                                                                                                                       | NEW PROPOSED   | 10.00       | 124.00     | 1,240.   |
| T5 SKY BRIDGE/WEST             | CONTROLLED REFRESH III/SUPERGRAPHIC SIGN                                                                                                                                                                                                                                                                                                                                                                                                                                                                                                                                                                                                                                                                                                                                                                                                                                                                                                                                                                                                                                                                                                                                                                                                                                                                                                                                                                                                                                                                                                                                                                                                                                                                                                                                                                                                                                                                                                                                                                                                                                                                                       | NEW PROPOSED   | 10.00       | 104.00     | 1,040.   |
| T6 SKY BRIDGE/WEST             | CONTROLLED REFRESH III/SUPERGRAPHIC SIGN                                                                                                                                                                                                                                                                                                                                                                                                                                                                                                                                                                                                                                                                                                                                                                                                                                                                                                                                                                                                                                                                                                                                                                                                                                                                                                                                                                                                                                                                                                                                                                                                                                                                                                                                                                                                                                                                                                                                                                                                                                                                                       | NEW PROPOSED   | 10.00       | 120.00     | 1,200.   |
| T7 SKY BRIDGE/WEST             | CONTROLLED REFRESH III/SUPERGRAPHIC SIGN                                                                                                                                                                                                                                                                                                                                                                                                                                                                                                                                                                                                                                                                                                                                                                                                                                                                                                                                                                                                                                                                                                                                                                                                                                                                                                                                                                                                                                                                                                                                                                                                                                                                                                                                                                                                                                                                                                                                                                                                                                                                                       | NEW PROPOSED   | 10.00       | 137.00     | 1,370    |
| TBIT SKY BRIDGE/NORTH          | CONTROLLED REFRESH III/SUPERGRAPHIC SIGN                                                                                                                                                                                                                                                                                                                                                                                                                                                                                                                                                                                                                                                                                                                                                                                                                                                                                                                                                                                                                                                                                                                                                                                                                                                                                                                                                                                                                                                                                                                                                                                                                                                                                                                                                                                                                                                                                                                                                                                                                                                                                       | NEW PROPOSED   | 10.00       | 208.00     | 2,080    |
|                                |                                                                                                                                                                                                                                                                                                                                                                                                                                                                                                                                                                                                                                                                                                                                                                                                                                                                                                                                                                                                                                                                                                                                                                                                                                                                                                                                                                                                                                                                                                                                                                                                                                                                                                                                                                                                                                                                                                                                                                                                                                                                                                                                |                |             | Total Area | 11,340   |
|                                | PARKING STRUCTURE 1 - LANDSIDE                                                                                                                                                                                                                                                                                                                                                                                                                                                                                                                                                                                                                                                                                                                                                                                                                                                                                                                                                                                                                                                                                                                                                                                                                                                                                                                                                                                                                                                                                                                                                                                                                                                                                                                                                                                                                                                                                                                                                                                                                                                                                                 |                |             |            |          |
| PARKING STRUCTURE 1/NORTH      | CONTROLLED REFRESH I or III/SUPERGRAPHIC SIGN                                                                                                                                                                                                                                                                                                                                                                                                                                                                                                                                                                                                                                                                                                                                                                                                                                                                                                                                                                                                                                                                                                                                                                                                                                                                                                                                                                                                                                                                                                                                                                                                                                                                                                                                                                                                                                                                                                                                                                                                                                                                                  | NEW PROPOSED   | 21.00       | 62.00      | 1,302.   |
| PARKING STRUCTURE 1/NORTH      | SUPERGRAPHIC SIGN                                                                                                                                                                                                                                                                                                                                                                                                                                                                                                                                                                                                                                                                                                                                                                                                                                                                                                                                                                                                                                                                                                                                                                                                                                                                                                                                                                                                                                                                                                                                                                                                                                                                                                                                                                                                                                                                                                                                                                                                                                                                                                              | NEW PROPOSED   | 10.00       | 32.00      | 320.     |
| PARKING STRUCTURE 1/NORTH      | SUPERGRAPHIC SIGN                                                                                                                                                                                                                                                                                                                                                                                                                                                                                                                                                                                                                                                                                                                                                                                                                                                                                                                                                                                                                                                                                                                                                                                                                                                                                                                                                                                                                                                                                                                                                                                                                                                                                                                                                                                                                                                                                                                                                                                                                                                                                                              | NEW PROPOSED   | 10.00       | 32.00      | 320      |
| PARKING STRUCTURE 1/NORTH      | SUPERGRAPHIC SIGN                                                                                                                                                                                                                                                                                                                                                                                                                                                                                                                                                                                                                                                                                                                                                                                                                                                                                                                                                                                                                                                                                                                                                                                                                                                                                                                                                                                                                                                                                                                                                                                                                                                                                                                                                                                                                                                                                                                                                                                                                                                                                                              | NEW PROPOSED   | 32.00       | 38.00      | 1,216    |
| PARKING STRUCTURE 1/NORTH      | CONTROLLED REFRESH I or III/SUPERGRAPHIC SIGN                                                                                                                                                                                                                                                                                                                                                                                                                                                                                                                                                                                                                                                                                                                                                                                                                                                                                                                                                                                                                                                                                                                                                                                                                                                                                                                                                                                                                                                                                                                                                                                                                                                                                                                                                                                                                                                                                                                                                                                                                                                                                  | NEW PROPOSED   | 21.00       | 62.00      | 1,302    |
| PARKING STRUCTURE 1/EAST       | CONTROLLED REFRESH I**                                                                                                                                                                                                                                                                                                                                                                                                                                                                                                                                                                                                                                                                                                                                                                                                                                                                                                                                                                                                                                                                                                                                                                                                                                                                                                                                                                                                                                                                                                                                                                                                                                                                                                                                                                                                                                                                                                                                                                                                                                                                                                         | NEW PROPOSED   | 20.00       | 77.00      | 1,540.   |
| PARKING STRUCTURE 1/SOUTH      | CONTROLLED REFRESH I OT III/SUPERGRAPHIC SIGN                                                                                                                                                                                                                                                                                                                                                                                                                                                                                                                                                                                                                                                                                                                                                                                                                                                                                                                                                                                                                                                                                                                                                                                                                                                                                                                                                                                                                                                                                                                                                                                                                                                                                                                                                                                                                                                                                                                                                                                                                                                                                  | NEW PROPOSED   | 22.00       | 62.00      | 1,364.   |
|                                |                                                                                                                                                                                                                                                                                                                                                                                                                                                                                                                                                                                                                                                                                                                                                                                                                                                                                                                                                                                                                                                                                                                                                                                                                                                                                                                                                                                                                                                                                                                                                                                                                                                                                                                                                                                                                                                                                                                                                                                                                                                                                                                                |                |             | Total Area | 7,364    |
|                                | PARKING STRUCTURE 2A - LANDSIDE                                                                                                                                                                                                                                                                                                                                                                                                                                                                                                                                                                                                                                                                                                                                                                                                                                                                                                                                                                                                                                                                                                                                                                                                                                                                                                                                                                                                                                                                                                                                                                                                                                                                                                                                                                                                                                                                                                                                                                                                                                                                                                |                |             |            |          |
| PARKING STRUCTURE 2A/NORTH     | SUPERGRAPHIC SIGN                                                                                                                                                                                                                                                                                                                                                                                                                                                                                                                                                                                                                                                                                                                                                                                                                                                                                                                                                                                                                                                                                                                                                                                                                                                                                                                                                                                                                                                                                                                                                                                                                                                                                                                                                                                                                                                                                                                                                                                                                                                                                                              | NEW PROPOSED   | 30.00       | 15.00      | 450      |
| PARKING STRUCTURE 2A/NORTH     | CONTROLLED REFRESH I or III/SUPERGRAPHIC SIGN                                                                                                                                                                                                                                                                                                                                                                                                                                                                                                                                                                                                                                                                                                                                                                                                                                                                                                                                                                                                                                                                                                                                                                                                                                                                                                                                                                                                                                                                                                                                                                                                                                                                                                                                                                                                                                                                                                                                                                                                                                                                                  | NEW PROPOSED   | 18.00       | 36.00      | 648      |
| PARKING STRUCTURE 2A/NORTH     | CONTROLLED REFRESH I or III/SUPERGRAPHIC SIGN                                                                                                                                                                                                                                                                                                                                                                                                                                                                                                                                                                                                                                                                                                                                                                                                                                                                                                                                                                                                                                                                                                                                                                                                                                                                                                                                                                                                                                                                                                                                                                                                                                                                                                                                                                                                                                                                                                                                                                                                                                                                                  | NEW PROPOSED   | 18.00       | 36.00      | 648      |
| PARKING STRUCTURE 2A/NORTH     | SUPERGRAPHIC SIGN                                                                                                                                                                                                                                                                                                                                                                                                                                                                                                                                                                                                                                                                                                                                                                                                                                                                                                                                                                                                                                                                                                                                                                                                                                                                                                                                                                                                                                                                                                                                                                                                                                                                                                                                                                                                                                                                                                                                                                                                                                                                                                              | NEW PROPOSED   | 30.00       | 15.00      | 450      |
| THEREING BIRGETOTE 211, HOLLIN | DOI BROWN THE DESIGNATION OF THE PROPERTY OF T | THEM THOUGHD   | 30.00       | Total Area | 2,196    |
|                                | PARKING STRUCTURE 2B - LANDSIDE                                                                                                                                                                                                                                                                                                                                                                                                                                                                                                                                                                                                                                                                                                                                                                                                                                                                                                                                                                                                                                                                                                                                                                                                                                                                                                                                                                                                                                                                                                                                                                                                                                                                                                                                                                                                                                                                                                                                                                                                                                                                                                |                |             | Total Alea | 2,230    |
| PARKING STRUCTURE 2B/NORTH     | CONTROLLED REFRESH I Or III/SUPERGRAPHIC SIGN                                                                                                                                                                                                                                                                                                                                                                                                                                                                                                                                                                                                                                                                                                                                                                                                                                                                                                                                                                                                                                                                                                                                                                                                                                                                                                                                                                                                                                                                                                                                                                                                                                                                                                                                                                                                                                                                                                                                                                                                                                                                                  | NEW PROPOSED   | 36.00       | 25.00      | 900      |
| PARKING STRUCTURE 2B/NORTH     | CONTROLLED REFRESH 1 OI 111/30FERGRAFHIC 31GN                                                                                                                                                                                                                                                                                                                                                                                                                                                                                                                                                                                                                                                                                                                                                                                                                                                                                                                                                                                                                                                                                                                                                                                                                                                                                                                                                                                                                                                                                                                                                                                                                                                                                                                                                                                                                                                                                                                                                                                                                                                                                  | NEW PROPOSED   | 30.00       |            | 900      |
|                                | PARKING STRUCTURE 3 - LANDSIDE                                                                                                                                                                                                                                                                                                                                                                                                                                                                                                                                                                                                                                                                                                                                                                                                                                                                                                                                                                                                                                                                                                                                                                                                                                                                                                                                                                                                                                                                                                                                                                                                                                                                                                                                                                                                                                                                                                                                                                                                                                                                                                 |                |             | Total Area | 900      |
| DIRECTOR CONTINUES OF AMOUNT   |                                                                                                                                                                                                                                                                                                                                                                                                                                                                                                                                                                                                                                                                                                                                                                                                                                                                                                                                                                                                                                                                                                                                                                                                                                                                                                                                                                                                                                                                                                                                                                                                                                                                                                                                                                                                                                                                                                                                                                                                                                                                                                                                | I was anonogen | 01.00       | 60.00      | 7 220    |
| PARKING STRUCTURE 3/NORTH      | CONTROLLED REFRESH I OR III/SUPERGRAPHIC SIGN                                                                                                                                                                                                                                                                                                                                                                                                                                                                                                                                                                                                                                                                                                                                                                                                                                                                                                                                                                                                                                                                                                                                                                                                                                                                                                                                                                                                                                                                                                                                                                                                                                                                                                                                                                                                                                                                                                                                                                                                                                                                                  | NEW PROPOSED   | 21.00       | 62.00      | 1,302    |
| PARKING STRUCTURE 3/NORTH      | SUPERGRAPHIC SIGN                                                                                                                                                                                                                                                                                                                                                                                                                                                                                                                                                                                                                                                                                                                                                                                                                                                                                                                                                                                                                                                                                                                                                                                                                                                                                                                                                                                                                                                                                                                                                                                                                                                                                                                                                                                                                                                                                                                                                                                                                                                                                                              | NEW PROPOSED   | 14.00       | 53.00      | 742      |
| PARKING STRUCTURE 3/NORTH      | SUPERGRAPHIC SIGN                                                                                                                                                                                                                                                                                                                                                                                                                                                                                                                                                                                                                                                                                                                                                                                                                                                                                                                                                                                                                                                                                                                                                                                                                                                                                                                                                                                                                                                                                                                                                                                                                                                                                                                                                                                                                                                                                                                                                                                                                                                                                                              | NEW PROPOSED   | 10.00       | 53.00      | 530      |
| PARKING STRUCTURE 3/NORTH      | CONTROLLED REFRESH I OR III/SUPERGRAPHIC SIGN                                                                                                                                                                                                                                                                                                                                                                                                                                                                                                                                                                                                                                                                                                                                                                                                                                                                                                                                                                                                                                                                                                                                                                                                                                                                                                                                                                                                                                                                                                                                                                                                                                                                                                                                                                                                                                                                                                                                                                                                                                                                                  | NEW PROPOSED   | 21.00       | 93.00      | 1,953    |
| PARKING STRUCTURE 3/WEST       | CONTROLLED REFRESH I OT III/SUPERGRAPHIC SIGN                                                                                                                                                                                                                                                                                                                                                                                                                                                                                                                                                                                                                                                                                                                                                                                                                                                                                                                                                                                                                                                                                                                                                                                                                                                                                                                                                                                                                                                                                                                                                                                                                                                                                                                                                                                                                                                                                                                                                                                                                                                                                  | NEW PROPOSED   | 25.00       | 53.00      |          |
| PARKING STRUCTURE 3/WEST       | CONTROLLED REFRESH I OT III/SUPERGRAPHIC SIGN                                                                                                                                                                                                                                                                                                                                                                                                                                                                                                                                                                                                                                                                                                                                                                                                                                                                                                                                                                                                                                                                                                                                                                                                                                                                                                                                                                                                                                                                                                                                                                                                                                                                                                                                                                                                                                                                                                                                                                                                                                                                                  | NEW PROPOSED   | 29.00       | 39.00      |          |
|                                |                                                                                                                                                                                                                                                                                                                                                                                                                                                                                                                                                                                                                                                                                                                                                                                                                                                                                                                                                                                                                                                                                                                                                                                                                                                                                                                                                                                                                                                                                                                                                                                                                                                                                                                                                                                                                                                                                                                                                                                                                                                                                                                                |                |             | Total Area | 6,983    |
|                                | PARKING STRUCTURE 4 - LANDSIDE                                                                                                                                                                                                                                                                                                                                                                                                                                                                                                                                                                                                                                                                                                                                                                                                                                                                                                                                                                                                                                                                                                                                                                                                                                                                                                                                                                                                                                                                                                                                                                                                                                                                                                                                                                                                                                                                                                                                                                                                                                                                                                 |                |             |            |          |
| PARKING STRUCTURE 4/WEST       | CONTROLLED REFRESH I OT III/SUPERGRAPHIC SIGN                                                                                                                                                                                                                                                                                                                                                                                                                                                                                                                                                                                                                                                                                                                                                                                                                                                                                                                                                                                                                                                                                                                                                                                                                                                                                                                                                                                                                                                                                                                                                                                                                                                                                                                                                                                                                                                                                                                                                                                                                                                                                  | NEW PROPOSED   | 25.00       | 57.00      | 1,425    |
| PARKING STRUCTURE 4/SOUTH      | CONTROLLED REFRESH I OT III/SUPERGRAPHIC SIGN                                                                                                                                                                                                                                                                                                                                                                                                                                                                                                                                                                                                                                                                                                                                                                                                                                                                                                                                                                                                                                                                                                                                                                                                                                                                                                                                                                                                                                                                                                                                                                                                                                                                                                                                                                                                                                                                                                                                                                                                                                                                                  | NEW PROPOSED   | 21.00       | 56.00      | 1,176    |
| PARKING STRUCTURE 4/SOUTH      | CONTROLLED REFRESH I OT III/SUPERGRAPHIC SIGN                                                                                                                                                                                                                                                                                                                                                                                                                                                                                                                                                                                                                                                                                                                                                                                                                                                                                                                                                                                                                                                                                                                                                                                                                                                                                                                                                                                                                                                                                                                                                                                                                                                                                                                                                                                                                                                                                                                                                                                                                                                                                  | NEW PROPOSED   | 21.00       | 56.00      | 1,176    |
| PARKING STRUCTURE 4/SOUTH      | CONTROLLED REFRESH I or III/SUPERGRAPHIC SIGN                                                                                                                                                                                                                                                                                                                                                                                                                                                                                                                                                                                                                                                                                                                                                                                                                                                                                                                                                                                                                                                                                                                                                                                                                                                                                                                                                                                                                                                                                                                                                                                                                                                                                                                                                                                                                                                                                                                                                                                                                                                                                  | NEW PROPOSED   | 21.00       | 56.00      | 1,176    |
|                                |                                                                                                                                                                                                                                                                                                                                                                                                                                                                                                                                                                                                                                                                                                                                                                                                                                                                                                                                                                                                                                                                                                                                                                                                                                                                                                                                                                                                                                                                                                                                                                                                                                                                                                                                                                                                                                                                                                                                                                                                                                                                                                                                |                |             | Total Area | 4,953    |
|                                | PARKING STRUCTURE 5 - LANDSIDE                                                                                                                                                                                                                                                                                                                                                                                                                                                                                                                                                                                                                                                                                                                                                                                                                                                                                                                                                                                                                                                                                                                                                                                                                                                                                                                                                                                                                                                                                                                                                                                                                                                                                                                                                                                                                                                                                                                                                                                                                                                                                                 |                |             |            |          |
| PARKING STRUCTURE 5/SOUTH      | CONTROLLED REFRESH I OR III/SUPERGRAPHIC SIGN                                                                                                                                                                                                                                                                                                                                                                                                                                                                                                                                                                                                                                                                                                                                                                                                                                                                                                                                                                                                                                                                                                                                                                                                                                                                                                                                                                                                                                                                                                                                                                                                                                                                                                                                                                                                                                                                                                                                                                                                                                                                                  | NEW PROPOSED   | 40.00       | 25.00      | 1,000    |
|                                |                                                                                                                                                                                                                                                                                                                                                                                                                                                                                                                                                                                                                                                                                                                                                                                                                                                                                                                                                                                                                                                                                                                                                                                                                                                                                                                                                                                                                                                                                                                                                                                                                                                                                                                                                                                                                                                                                                                                                                                                                                                                                                                                |                |             | Total Area |          |