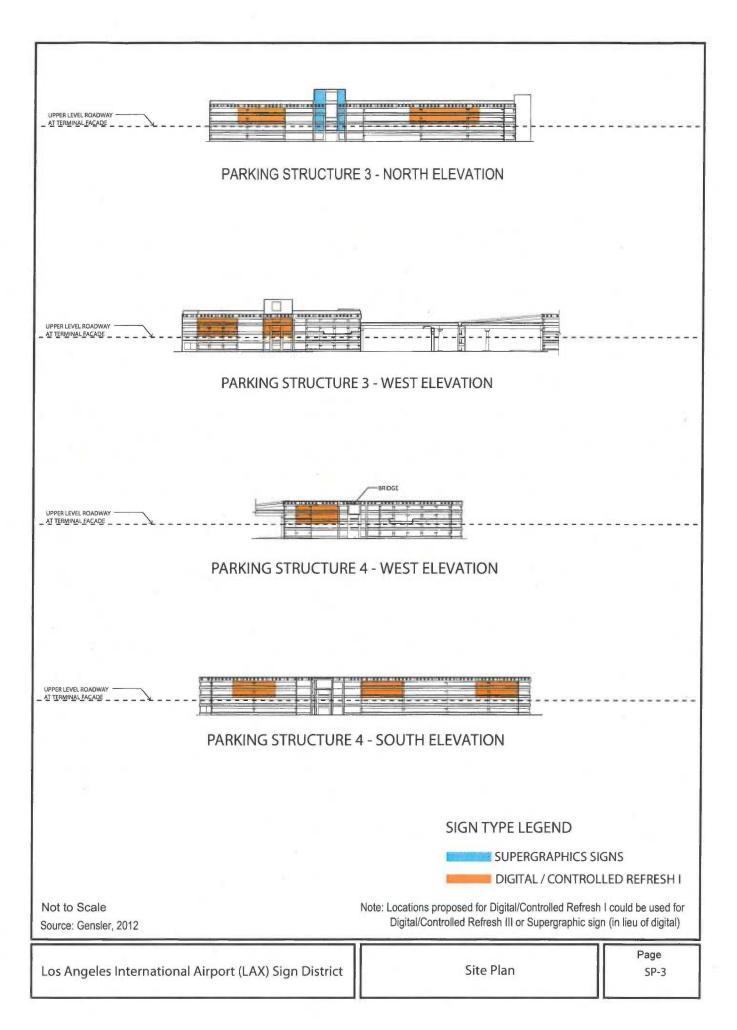

Figure 2.

Site Plan

SP-1

Site Plan

SP-10

Site Plan

SP-11

| TERMINAL/ELEVATION             | CICNI DECCRIPTION                                                                                                                                                                                                                                                                                                                                                                                                                                                                                                                                                                                                                                                                                                                                                                                                                                                                                                                                                                                                                                                                                                                                                                                                                                                                                                                                                                                                                                                                                                                                                                                                                                                                                                                                                                                                                                                                                                                                                                                                                                                                                                              | CTATUC         | HEIGHT: FT* | WIDTH: FT* | ADEA. CE |
|--------------------------------|--------------------------------------------------------------------------------------------------------------------------------------------------------------------------------------------------------------------------------------------------------------------------------------------------------------------------------------------------------------------------------------------------------------------------------------------------------------------------------------------------------------------------------------------------------------------------------------------------------------------------------------------------------------------------------------------------------------------------------------------------------------------------------------------------------------------------------------------------------------------------------------------------------------------------------------------------------------------------------------------------------------------------------------------------------------------------------------------------------------------------------------------------------------------------------------------------------------------------------------------------------------------------------------------------------------------------------------------------------------------------------------------------------------------------------------------------------------------------------------------------------------------------------------------------------------------------------------------------------------------------------------------------------------------------------------------------------------------------------------------------------------------------------------------------------------------------------------------------------------------------------------------------------------------------------------------------------------------------------------------------------------------------------------------------------------------------------------------------------------------------------|----------------|-------------|------------|----------|
| TERMINAL/ELEVATION             | SIGN DESCRIPTION SKY BRIDGES - LANDSIDE                                                                                                                                                                                                                                                                                                                                                                                                                                                                                                                                                                                                                                                                                                                                                                                                                                                                                                                                                                                                                                                                                                                                                                                                                                                                                                                                                                                                                                                                                                                                                                                                                                                                                                                                                                                                                                                                                                                                                                                                                                                                                        | STATUS         | HEIGHT: FT  | WIDIH: FI" | AREA: SF |
|                                | •                                                                                                                                                                                                                                                                                                                                                                                                                                                                                                                                                                                                                                                                                                                                                                                                                                                                                                                                                                                                                                                                                                                                                                                                                                                                                                                                                                                                                                                                                                                                                                                                                                                                                                                                                                                                                                                                                                                                                                                                                                                                                                                              | Lawre proposes | 70.00       | 4.00.00    | 1 000    |
| T1 SKY BRIDGE/EAST             | CONTROLLED REFRESH III/SUPERGRAPHIC SIGN                                                                                                                                                                                                                                                                                                                                                                                                                                                                                                                                                                                                                                                                                                                                                                                                                                                                                                                                                                                                                                                                                                                                                                                                                                                                                                                                                                                                                                                                                                                                                                                                                                                                                                                                                                                                                                                                                                                                                                                                                                                                                       | NEW PROPOSED   | 10.00       | 180.00     | 1,800.   |
| T2 SKY BRIDGE/EAST             | CONTROLLED REFRESH III/SUPERGRAPHIC SIGN                                                                                                                                                                                                                                                                                                                                                                                                                                                                                                                                                                                                                                                                                                                                                                                                                                                                                                                                                                                                                                                                                                                                                                                                                                                                                                                                                                                                                                                                                                                                                                                                                                                                                                                                                                                                                                                                                                                                                                                                                                                                                       | NEW PROPOSED   | 10.00       | 143.00     | 1,430.   |
| T3 SKY BRIDGE/EAST             | CONTROLLED REFRESH III/SUPERGRAPHIC SIGN                                                                                                                                                                                                                                                                                                                                                                                                                                                                                                                                                                                                                                                                                                                                                                                                                                                                                                                                                                                                                                                                                                                                                                                                                                                                                                                                                                                                                                                                                                                                                                                                                                                                                                                                                                                                                                                                                                                                                                                                                                                                                       | NEW PROPOSED   | 10.00       | 118.00     | 1,180    |
| T4 SKY BRIDGE/WEST             | CONTROLLED REFRESH III/SUPERGRAPHIC SIGN                                                                                                                                                                                                                                                                                                                                                                                                                                                                                                                                                                                                                                                                                                                                                                                                                                                                                                                                                                                                                                                                                                                                                                                                                                                                                                                                                                                                                                                                                                                                                                                                                                                                                                                                                                                                                                                                                                                                                                                                                                                                                       | NEW PROPOSED   | 10.00       | 124.00     | 1,240.   |
| T5 SKY BRIDGE/WEST             | CONTROLLED REFRESH III/SUPERGRAPHIC SIGN                                                                                                                                                                                                                                                                                                                                                                                                                                                                                                                                                                                                                                                                                                                                                                                                                                                                                                                                                                                                                                                                                                                                                                                                                                                                                                                                                                                                                                                                                                                                                                                                                                                                                                                                                                                                                                                                                                                                                                                                                                                                                       | NEW PROPOSED   | 10.00       | 104.00     | 1,040.   |
| T6 SKY BRIDGE/WEST             | CONTROLLED REFRESH III/SUPERGRAPHIC SIGN                                                                                                                                                                                                                                                                                                                                                                                                                                                                                                                                                                                                                                                                                                                                                                                                                                                                                                                                                                                                                                                                                                                                                                                                                                                                                                                                                                                                                                                                                                                                                                                                                                                                                                                                                                                                                                                                                                                                                                                                                                                                                       | NEW PROPOSED   | 10.00       | 120.00     | 1,200.   |
| T7 SKY BRIDGE/WEST             | CONTROLLED REFRESH III/SUPERGRAPHIC SIGN                                                                                                                                                                                                                                                                                                                                                                                                                                                                                                                                                                                                                                                                                                                                                                                                                                                                                                                                                                                                                                                                                                                                                                                                                                                                                                                                                                                                                                                                                                                                                                                                                                                                                                                                                                                                                                                                                                                                                                                                                                                                                       | NEW PROPOSED   | 10.00       | 137.00     | 1,370    |
| TBIT SKY BRIDGE/NORTH          | CONTROLLED REFRESH III/SUPERGRAPHIC SIGN                                                                                                                                                                                                                                                                                                                                                                                                                                                                                                                                                                                                                                                                                                                                                                                                                                                                                                                                                                                                                                                                                                                                                                                                                                                                                                                                                                                                                                                                                                                                                                                                                                                                                                                                                                                                                                                                                                                                                                                                                                                                                       | NEW PROPOSED   | 10.00       | 208.00     | 2,080    |
|                                |                                                                                                                                                                                                                                                                                                                                                                                                                                                                                                                                                                                                                                                                                                                                                                                                                                                                                                                                                                                                                                                                                                                                                                                                                                                                                                                                                                                                                                                                                                                                                                                                                                                                                                                                                                                                                                                                                                                                                                                                                                                                                                                                |                |             | Total Area | 11,340   |
|                                | PARKING STRUCTURE 1 - LANDSIDE                                                                                                                                                                                                                                                                                                                                                                                                                                                                                                                                                                                                                                                                                                                                                                                                                                                                                                                                                                                                                                                                                                                                                                                                                                                                                                                                                                                                                                                                                                                                                                                                                                                                                                                                                                                                                                                                                                                                                                                                                                                                                                 |                |             |            |          |
| PARKING STRUCTURE 1/NORTH      | CONTROLLED REFRESH I or III/SUPERGRAPHIC SIGN                                                                                                                                                                                                                                                                                                                                                                                                                                                                                                                                                                                                                                                                                                                                                                                                                                                                                                                                                                                                                                                                                                                                                                                                                                                                                                                                                                                                                                                                                                                                                                                                                                                                                                                                                                                                                                                                                                                                                                                                                                                                                  | NEW PROPOSED   | 21.00       | 62.00      | 1,302.   |
| PARKING STRUCTURE 1/NORTH      | SUPERGRAPHIC SIGN                                                                                                                                                                                                                                                                                                                                                                                                                                                                                                                                                                                                                                                                                                                                                                                                                                                                                                                                                                                                                                                                                                                                                                                                                                                                                                                                                                                                                                                                                                                                                                                                                                                                                                                                                                                                                                                                                                                                                                                                                                                                                                              | NEW PROPOSED   | 10.00       | 32.00      | 320.     |
| PARKING STRUCTURE 1/NORTH      | SUPERGRAPHIC SIGN                                                                                                                                                                                                                                                                                                                                                                                                                                                                                                                                                                                                                                                                                                                                                                                                                                                                                                                                                                                                                                                                                                                                                                                                                                                                                                                                                                                                                                                                                                                                                                                                                                                                                                                                                                                                                                                                                                                                                                                                                                                                                                              | NEW PROPOSED   | 10.00       | 32.00      | 320      |
| PARKING STRUCTURE 1/NORTH      | SUPERGRAPHIC SIGN                                                                                                                                                                                                                                                                                                                                                                                                                                                                                                                                                                                                                                                                                                                                                                                                                                                                                                                                                                                                                                                                                                                                                                                                                                                                                                                                                                                                                                                                                                                                                                                                                                                                                                                                                                                                                                                                                                                                                                                                                                                                                                              | NEW PROPOSED   | 32.00       | 38.00      | 1,216    |
| PARKING STRUCTURE 1/NORTH      | CONTROLLED REFRESH I or III/SUPERGRAPHIC SIGN                                                                                                                                                                                                                                                                                                                                                                                                                                                                                                                                                                                                                                                                                                                                                                                                                                                                                                                                                                                                                                                                                                                                                                                                                                                                                                                                                                                                                                                                                                                                                                                                                                                                                                                                                                                                                                                                                                                                                                                                                                                                                  | NEW PROPOSED   | 21.00       | 62.00      | 1,302    |
| PARKING STRUCTURE 1/EAST       | CONTROLLED REFRESH I**                                                                                                                                                                                                                                                                                                                                                                                                                                                                                                                                                                                                                                                                                                                                                                                                                                                                                                                                                                                                                                                                                                                                                                                                                                                                                                                                                                                                                                                                                                                                                                                                                                                                                                                                                                                                                                                                                                                                                                                                                                                                                                         | NEW PROPOSED   | 20.00       | 77.00      | 1,540.   |
| PARKING STRUCTURE 1/SOUTH      | CONTROLLED REFRESH I OT III/SUPERGRAPHIC SIGN                                                                                                                                                                                                                                                                                                                                                                                                                                                                                                                                                                                                                                                                                                                                                                                                                                                                                                                                                                                                                                                                                                                                                                                                                                                                                                                                                                                                                                                                                                                                                                                                                                                                                                                                                                                                                                                                                                                                                                                                                                                                                  | NEW PROPOSED   | 22.00       | 62.00      | 1,364.   |
|                                |                                                                                                                                                                                                                                                                                                                                                                                                                                                                                                                                                                                                                                                                                                                                                                                                                                                                                                                                                                                                                                                                                                                                                                                                                                                                                                                                                                                                                                                                                                                                                                                                                                                                                                                                                                                                                                                                                                                                                                                                                                                                                                                                |                |             | Total Area | 7,364    |
|                                | PARKING STRUCTURE 2A - LANDSIDE                                                                                                                                                                                                                                                                                                                                                                                                                                                                                                                                                                                                                                                                                                                                                                                                                                                                                                                                                                                                                                                                                                                                                                                                                                                                                                                                                                                                                                                                                                                                                                                                                                                                                                                                                                                                                                                                                                                                                                                                                                                                                                |                |             |            |          |
| PARKING STRUCTURE 2A/NORTH     | SUPERGRAPHIC SIGN                                                                                                                                                                                                                                                                                                                                                                                                                                                                                                                                                                                                                                                                                                                                                                                                                                                                                                                                                                                                                                                                                                                                                                                                                                                                                                                                                                                                                                                                                                                                                                                                                                                                                                                                                                                                                                                                                                                                                                                                                                                                                                              | NEW PROPOSED   | 30.00       | 15.00      | 450      |
| PARKING STRUCTURE 2A/NORTH     | CONTROLLED REFRESH I or III/SUPERGRAPHIC SIGN                                                                                                                                                                                                                                                                                                                                                                                                                                                                                                                                                                                                                                                                                                                                                                                                                                                                                                                                                                                                                                                                                                                                                                                                                                                                                                                                                                                                                                                                                                                                                                                                                                                                                                                                                                                                                                                                                                                                                                                                                                                                                  | NEW PROPOSED   | 18.00       | 36.00      | 648      |
| PARKING STRUCTURE 2A/NORTH     | CONTROLLED REFRESH I or III/SUPERGRAPHIC SIGN                                                                                                                                                                                                                                                                                                                                                                                                                                                                                                                                                                                                                                                                                                                                                                                                                                                                                                                                                                                                                                                                                                                                                                                                                                                                                                                                                                                                                                                                                                                                                                                                                                                                                                                                                                                                                                                                                                                                                                                                                                                                                  | NEW PROPOSED   | 18.00       | 36.00      | 648      |
| PARKING STRUCTURE 2A/NORTH     | SUPERGRAPHIC SIGN                                                                                                                                                                                                                                                                                                                                                                                                                                                                                                                                                                                                                                                                                                                                                                                                                                                                                                                                                                                                                                                                                                                                                                                                                                                                                                                                                                                                                                                                                                                                                                                                                                                                                                                                                                                                                                                                                                                                                                                                                                                                                                              | NEW PROPOSED   | 30.00       | 15.00      | 450      |
| THEREING BIRGETOTE 211, HOLLIN | DOI BROWN THE DESIGNATION OF THE PROPERTY OF T | THEM THOUGHD   | 30.00       | Total Area | 2,196    |
|                                | PARKING STRUCTURE 2B - LANDSIDE                                                                                                                                                                                                                                                                                                                                                                                                                                                                                                                                                                                                                                                                                                                                                                                                                                                                                                                                                                                                                                                                                                                                                                                                                                                                                                                                                                                                                                                                                                                                                                                                                                                                                                                                                                                                                                                                                                                                                                                                                                                                                                |                |             | Total Alea | 2,230    |
| PARKING STRUCTURE 2B/NORTH     | CONTROLLED REFRESH I Or III/SUPERGRAPHIC SIGN                                                                                                                                                                                                                                                                                                                                                                                                                                                                                                                                                                                                                                                                                                                                                                                                                                                                                                                                                                                                                                                                                                                                                                                                                                                                                                                                                                                                                                                                                                                                                                                                                                                                                                                                                                                                                                                                                                                                                                                                                                                                                  | NEW PROPOSED   | 36.00       | 25.00      | 900      |
| PARKING STRUCTURE 2B/NORTH     | CONTROLLED REFRESH 1 OI 111/30FERGRAFHIC 31GN                                                                                                                                                                                                                                                                                                                                                                                                                                                                                                                                                                                                                                                                                                                                                                                                                                                                                                                                                                                                                                                                                                                                                                                                                                                                                                                                                                                                                                                                                                                                                                                                                                                                                                                                                                                                                                                                                                                                                                                                                                                                                  | NEW PROPOSED   | 30.00       |            | 900      |
|                                | PARKING STRUCTURE 3 - LANDSIDE                                                                                                                                                                                                                                                                                                                                                                                                                                                                                                                                                                                                                                                                                                                                                                                                                                                                                                                                                                                                                                                                                                                                                                                                                                                                                                                                                                                                                                                                                                                                                                                                                                                                                                                                                                                                                                                                                                                                                                                                                                                                                                 |                |             | Total Area | 900      |
| DIRECTOR CONTINUES OF AMOUNT   |                                                                                                                                                                                                                                                                                                                                                                                                                                                                                                                                                                                                                                                                                                                                                                                                                                                                                                                                                                                                                                                                                                                                                                                                                                                                                                                                                                                                                                                                                                                                                                                                                                                                                                                                                                                                                                                                                                                                                                                                                                                                                                                                | I was anonogen | 01.00       | 60.00      | 7 220    |
| PARKING STRUCTURE 3/NORTH      | CONTROLLED REFRESH I OR III/SUPERGRAPHIC SIGN                                                                                                                                                                                                                                                                                                                                                                                                                                                                                                                                                                                                                                                                                                                                                                                                                                                                                                                                                                                                                                                                                                                                                                                                                                                                                                                                                                                                                                                                                                                                                                                                                                                                                                                                                                                                                                                                                                                                                                                                                                                                                  | NEW PROPOSED   | 21.00       | 62.00      | 1,302    |
| PARKING STRUCTURE 3/NORTH      | SUPERGRAPHIC SIGN                                                                                                                                                                                                                                                                                                                                                                                                                                                                                                                                                                                                                                                                                                                                                                                                                                                                                                                                                                                                                                                                                                                                                                                                                                                                                                                                                                                                                                                                                                                                                                                                                                                                                                                                                                                                                                                                                                                                                                                                                                                                                                              | NEW PROPOSED   | 14.00       | 53.00      | 742      |
| PARKING STRUCTURE 3/NORTH      | SUPERGRAPHIC SIGN                                                                                                                                                                                                                                                                                                                                                                                                                                                                                                                                                                                                                                                                                                                                                                                                                                                                                                                                                                                                                                                                                                                                                                                                                                                                                                                                                                                                                                                                                                                                                                                                                                                                                                                                                                                                                                                                                                                                                                                                                                                                                                              | NEW PROPOSED   | 10.00       | 53.00      | 530      |
| PARKING STRUCTURE 3/NORTH      | CONTROLLED REFRESH I OR III/SUPERGRAPHIC SIGN                                                                                                                                                                                                                                                                                                                                                                                                                                                                                                                                                                                                                                                                                                                                                                                                                                                                                                                                                                                                                                                                                                                                                                                                                                                                                                                                                                                                                                                                                                                                                                                                                                                                                                                                                                                                                                                                                                                                                                                                                                                                                  | NEW PROPOSED   | 21.00       | 93.00      | 1,953    |
| PARKING STRUCTURE 3/WEST       | CONTROLLED REFRESH I OT III/SUPERGRAPHIC SIGN                                                                                                                                                                                                                                                                                                                                                                                                                                                                                                                                                                                                                                                                                                                                                                                                                                                                                                                                                                                                                                                                                                                                                                                                                                                                                                                                                                                                                                                                                                                                                                                                                                                                                                                                                                                                                                                                                                                                                                                                                                                                                  | NEW PROPOSED   | 25.00       | 53.00      |          |
| PARKING STRUCTURE 3/WEST       | CONTROLLED REFRESH I OT III/SUPERGRAPHIC SIGN                                                                                                                                                                                                                                                                                                                                                                                                                                                                                                                                                                                                                                                                                                                                                                                                                                                                                                                                                                                                                                                                                                                                                                                                                                                                                                                                                                                                                                                                                                                                                                                                                                                                                                                                                                                                                                                                                                                                                                                                                                                                                  | NEW PROPOSED   | 29.00       | 39.00      |          |
|                                |                                                                                                                                                                                                                                                                                                                                                                                                                                                                                                                                                                                                                                                                                                                                                                                                                                                                                                                                                                                                                                                                                                                                                                                                                                                                                                                                                                                                                                                                                                                                                                                                                                                                                                                                                                                                                                                                                                                                                                                                                                                                                                                                |                |             | Total Area | 6,983    |
|                                | PARKING STRUCTURE 4 - LANDSIDE                                                                                                                                                                                                                                                                                                                                                                                                                                                                                                                                                                                                                                                                                                                                                                                                                                                                                                                                                                                                                                                                                                                                                                                                                                                                                                                                                                                                                                                                                                                                                                                                                                                                                                                                                                                                                                                                                                                                                                                                                                                                                                 |                |             |            |          |
| PARKING STRUCTURE 4/WEST       | CONTROLLED REFRESH I OT III/SUPERGRAPHIC SIGN                                                                                                                                                                                                                                                                                                                                                                                                                                                                                                                                                                                                                                                                                                                                                                                                                                                                                                                                                                                                                                                                                                                                                                                                                                                                                                                                                                                                                                                                                                                                                                                                                                                                                                                                                                                                                                                                                                                                                                                                                                                                                  | NEW PROPOSED   | 25.00       | 57.00      | 1,425    |
| PARKING STRUCTURE 4/SOUTH      | CONTROLLED REFRESH I OT III/SUPERGRAPHIC SIGN                                                                                                                                                                                                                                                                                                                                                                                                                                                                                                                                                                                                                                                                                                                                                                                                                                                                                                                                                                                                                                                                                                                                                                                                                                                                                                                                                                                                                                                                                                                                                                                                                                                                                                                                                                                                                                                                                                                                                                                                                                                                                  | NEW PROPOSED   | 21.00       | 56.00      | 1,176    |
| PARKING STRUCTURE 4/SOUTH      | CONTROLLED REFRESH I OT III/SUPERGRAPHIC SIGN                                                                                                                                                                                                                                                                                                                                                                                                                                                                                                                                                                                                                                                                                                                                                                                                                                                                                                                                                                                                                                                                                                                                                                                                                                                                                                                                                                                                                                                                                                                                                                                                                                                                                                                                                                                                                                                                                                                                                                                                                                                                                  | NEW PROPOSED   | 21.00       | 56.00      | 1,176    |
| PARKING STRUCTURE 4/SOUTH      | CONTROLLED REFRESH I or III/SUPERGRAPHIC SIGN                                                                                                                                                                                                                                                                                                                                                                                                                                                                                                                                                                                                                                                                                                                                                                                                                                                                                                                                                                                                                                                                                                                                                                                                                                                                                                                                                                                                                                                                                                                                                                                                                                                                                                                                                                                                                                                                                                                                                                                                                                                                                  | NEW PROPOSED   | 21.00       | 56.00      | 1,176    |
|                                |                                                                                                                                                                                                                                                                                                                                                                                                                                                                                                                                                                                                                                                                                                                                                                                                                                                                                                                                                                                                                                                                                                                                                                                                                                                                                                                                                                                                                                                                                                                                                                                                                                                                                                                                                                                                                                                                                                                                                                                                                                                                                                                                |                |             | Total Area | 4,953    |
|                                | PARKING STRUCTURE 5 - LANDSIDE                                                                                                                                                                                                                                                                                                                                                                                                                                                                                                                                                                                                                                                                                                                                                                                                                                                                                                                                                                                                                                                                                                                                                                                                                                                                                                                                                                                                                                                                                                                                                                                                                                                                                                                                                                                                                                                                                                                                                                                                                                                                                                 |                |             |            |          |
| PARKING STRUCTURE 5/SOUTH      | CONTROLLED REFRESH I OR III/SUPERGRAPHIC SIGN                                                                                                                                                                                                                                                                                                                                                                                                                                                                                                                                                                                                                                                                                                                                                                                                                                                                                                                                                                                                                                                                                                                                                                                                                                                                                                                                                                                                                                                                                                                                                                                                                                                                                                                                                                                                                                                                                                                                                                                                                                                                                  | NEW PROPOSED   | 40.00       | 25.00      | 1,000    |
|                                |                                                                                                                                                                                                                                                                                                                                                                                                                                                                                                                                                                                                                                                                                                                                                                                                                                                                                                                                                                                                                                                                                                                                                                                                                                                                                                                                                                                                                                                                                                                                                                                                                                                                                                                                                                                                                                                                                                                                                                                                                                                                                                                                |                |             | Total Area |          |