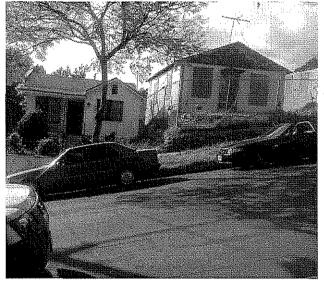

#### WHY EXISTING MULTIPLE-FAMILY/MULTIPLE STORY RESIDENCES IN THE AREA DON'T SET A HEIGHT PRECEDENT FOR 1363 DOUGLAS

The 2-story apartment building on the right-hand side of this photo - while immediately north of the construction site - is still too short to avoid having city views to the south blocked completely if densely packed 3-story buildings are put there. The arrow indicates about how tall 3-story buildings would be at 1363 Douglas, based on the height of the single-story cottage at the far left which will be torn down for Planet Home Living's development.