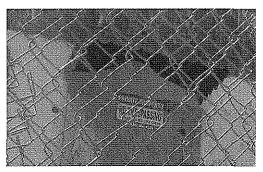

What appear to be retaining walls of vintage brick are actually just badly crumbled stacks of recycled broken concrete paving slab, as you see in this closeup:

Since the cottages were abandoned for so many years, their condition has deteriorated beyond repair, and the few remaining elements of wood are rotten & splintered.