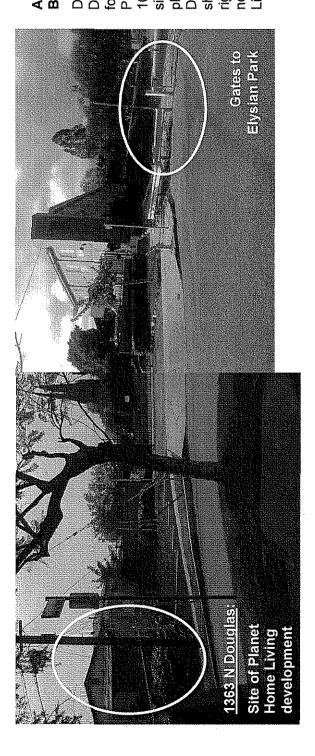

### A PRECEDENT FOR THE BARLOW PROJECT:

Dense development at 1363 N Douglas St. will pave the way for the unpopular Barlow Project, as the lot lies less than 100 feet away from the Barlow site within Elysian Park. These photos of the intersection of Douglas & Elysian Park Drive show that the park gate lies right behind the building just north of the lot Planet Home Living proposes to build on.