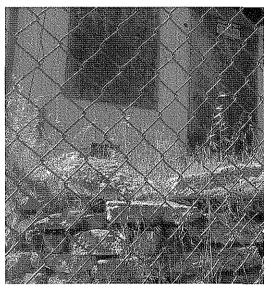

What appear to be retaining walls of vintage brick are actually just badly crumbled stacks of recycled broken concrete paving slab, as you see in this closeup:

Since the cottages were abandoned for so many years, their condition has deteriorated beyond repair, and the few remaining elements of wood are rotten & splintered.