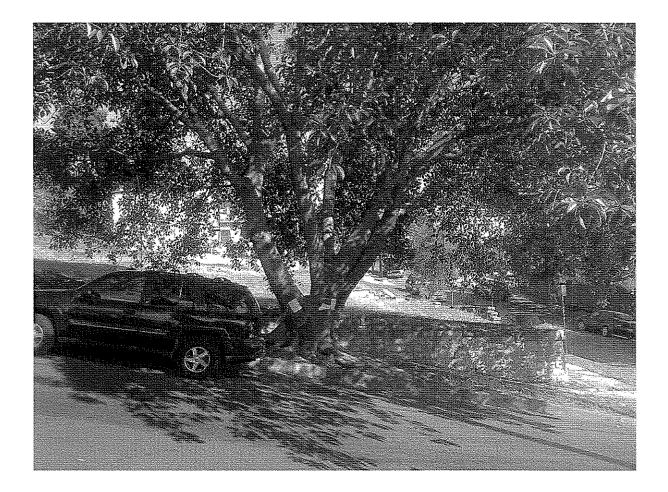

#### STREET WIDENING FOR DOUGLAS ST. SITES WILL REMOVE MATURE STREET TREES

Four mature street trees at Planet Home Living's other site on the block at 1330 Douglas would be removed if the city mandates street widening as part of the company's construction projects.

The 100-year-old rubber tree above, which is so large it nearly spans Douglas Street, is one of those four trees. Its loss would dramatically alter the face of the neighborhood; keeping it would be an asset and added value for the homes the developer builds on that lot.

After their meeting on April 2, 2013, the PLUM Committee recommended against street widening because it would remove these mature street trees.