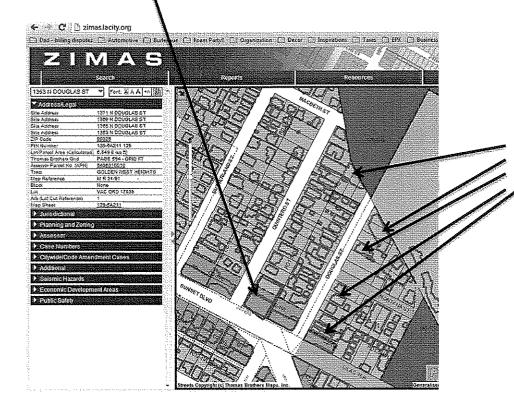

Planet Home Living might have submitted a photo of these 3story townhomes to support claims that the height and density of their planned developments are typical of the neighborhood. But they're on a different street: Quintero, not Douglas. Not only are these townhomes at the base of a steep hill, where they don't block neighbors' sightlines...they're also mostly in a commercial zone because they're right on Sunset, as can be seen by their location on the ZIMAS map below: