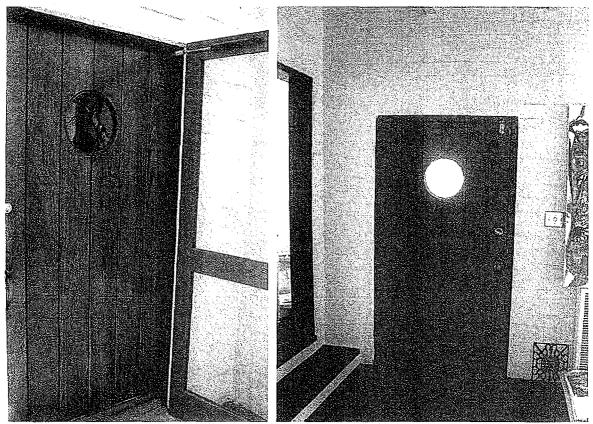

#### SUMMARY

Built in 1936 and located in El Sereno, this one-story residence exhibits character-defining features of the Streamline Moderne-style. The subject building is L-shaped in plan with a flat roof and parapet covered in rolled composition. A concrete block chimney is located on the southern elevation. The exterior consists of a concrete block finish with wood and steel trim. Windows are glass and steel multi-light crank casement and fixed windows. The main entry consists of a vertical wood plank front door with porthole window with a half-round concrete overhang. A concrete porch with steel railing extends from the entrance to the left section of the main façade and is paved in red square tiles accented with a loose row of white tiles. The porch is reached by a set of concrete steps to the left of the façade. Casement windows wrap around the rounded southeast corner of the house as well as the squared northeast corner. Significant interior elements include a fireplace, hardwood flooring, cork tiles and terrazzo tiles in the kitchen, original steel hardware on the windows, and concrete ceiling beams and floor joists with a fiberboard ceiling. A secondary building consists of a two-car garage located at the rear of the lot.

#### **SUMMARY**

Built in 1936 and located in El Sereno, this one-story residence exhibits character-defining features of the Streamline Moderne-style. The subject building is L-shaped in plan with a flat roof and parapet covered in rolled composition. A concrete block chimney is located on the southern elevation. The exterior consists of a concrete block finish with wood and steel trim. Windows are glass and steel multi-light crank casement and fixed windows. The main entry consists of a vertical wood plank front door with porthole window with a half-round concrete overhang. A concrete porch with steel railing extends from the entrance to the left section of the main façade and is paved in red square tiles accented with a loose row of white tiles. The porch is reached by a set of concrete steps to the left of the façade. Casement windows wrap around the rounded southeast corner of the house as well as the squared northeast corner. Significant interior elements include a fireplace, hardwood flooring, cork tiles and terrazzo tiles in the kitchen, original steel hardware on the windows, and concrete ceiling beams and floor joists with a fiberboard ceiling. A secondary building consists of a two-car garage located at the rear of the lot.

## **DESCRIPTION WORK SHEET**

TYPE OR PRINT IN ALL CAPITAL BLOCK LETTERS

| THE                                                                                                                                                                                                                                                                              |                           | I IIIIIIIIIIIIIIIIIIIIIIIIIIIIIIIIIIII            | STORY,                      |
|----------------------------------------------------------------------------------------------------------------------------------------------------------------------------------------------------------------------------------------------------------------------------------|---------------------------|---------------------------------------------------|-----------------------------|
|                                                                                                                                                                                                                                                                                  |                           | SINGLE-FAMILY R                                   | ESIDENCE                    |
| WITH A CONCRETE BLOCK FINISH AN                                                                                                                                                                                                                                                  | D WOC                     | DD AND STEEL                                      | TRIM.                       |
| ITS                                                                                                                                                                                                                                                                              |                           | SITION . GLASS /                                  | AND STEEL_,<br>DOW MATERIAL |
| MULTI LIGHT CRANK CASEMENT AND FIXED WIR<br>WINDOW TYPE [DOUBLE HUNG (GLIDES UP & DOWN), CASEMENT (OPENS OUT), HORIZONTAL SLIDING, ETC]                                                                                                                                          | 1DOWS                     | ARE PART (                                        | OF THE DESIGN.              |
| THE ENTRY FEATURES A HALF-ROUND PORCH OVERHAN<br>DOOR LOCATION (RECESSED, CENTERED, OFF-CENTER, CO                                                                                                                                                                               |                           | T DOOR                                            |                             |
| WITH A                                                                                                                                                                                                                                                                           | <u>v</u> door. Addit      | IONAL CHARACTER DEF                               | FINING ELEMENTS             |
| OF THE STRUCTURE ARE <u>A LARGE ROUNDED_MULTI_CASEMEN</u><br>IDENTIFY ORIGINAL FEATURED SUCH AS PORCHES                                                                                                                                                                          | T AND UPPER FIXED         | ) PANE WINDOW OF<br>Shape of dormers (see chart); | PENING ON THE               |
| SOUTHEAST CORNER OF THE HOUSE, TO THE LEFT OF THE NUMBER AND LOCATION OF CHIMNEYS; SHUTTERS; SECONDARY FINISH MATERIALS; PARAPETS; METAL TRIM: DECORATIVE T                                                                                                                      |                           | A SLIGHTLY EXTENI                                 | DED CONCRETE                |
| WITH A HORIZONTAL SLATTED GRILL OPENING IS PROMINENTL<br>GRNAMENTAL WOODWORK; SYMMETRY OR ASYMMETRY: CORNICES; FRIEZES; YOWERS OR TURRETS; BAY WINDOWS; HALFT;                                                                                                                   |                           | CENTER OF THE GABI                                | LE. THE FRONT               |
| FREEZE AT THE TOP OF THE PARAPET SURROUNDING THE ROVERTICALITY, FORMALITY OR INFORMALITY, GARDEN WALLS, ETC.                                                                                                                                                                     | DOF, WHICH IS TOPPI       | ED BY A CONCRETE C                                | AP. THE STEEL               |
| CASEMENT WINDOWS AND FRONT DOOR ARE TOPPED WITH                                                                                                                                                                                                                                  | SUBTLE LENTILS CR         | EATED BY VERTICAL I                               | <u>BLOCKS, WHILE</u>        |
| THE WALLS ARE OF HORIZONTAL BLOCKS. A CONCRETE BLO<br>additional defining elements                                                                                                                                                                                               | <u>CK CHIMNEY IS LOCA</u> | TED ON THE SOUTH                                  | FAÇADE TO THE               |
| LEFT OF THE LARGE CIRCULAR WINDOW. THE WINDOW SILL:<br>additional defining elements                                                                                                                                                                                              | 5 ARE OF CAST CON         | <u>CRETE. THE FRONT</u>                           | PORCH, WHICH                |
| EXTENDS FROM THE DOOR TO THE LEFT SIDE OF THE FAÇAI                                                                                                                                                                                                                              | DE, IS PAVED IN REE       | SQUARE TILES ACC                                  | CENTED WITH A               |
| LOOSE ROW OF WHITE TILES, EACH SET AT A 45° ANGLE, LEN<br>additional defining elements                                                                                                                                                                                           | <u>GTH WISE, ALONG TH</u> | IE CENTER OF THE PI                               | ATFORM. THE                 |
| PORCH IS SURROUNDED WITH A LOW CAST CONCRETE RIM .                                                                                                                                                                                                                               | AND AN OPEN PIPE R        | <u>ailing. As the ho</u>                          | USE IS LOCATED              |
| ON A SLOPE ABOVE THE STREET, THE PORCH IS REACHED B                                                                                                                                                                                                                              | Y A SET OF CONCRET        | TE STEPS STARTING T                               | O THE LEFT OF               |
| THE PORCH AND HAVING A TIRED CONCRETE BLOCK SIDE RAIL                                                                                                                                                                                                                            | ASIT GOES ALONG           | THE RAISED PORCH                                  | I. WHICH STOPS              |
| WHEN THE STEPS TURN DOWN TO THE STREET.                                                                                                                                                                                                                                          | A                         |                                                   |                             |
| SECONDARY BUILDINGS CONSIST OF A FRAME TWO-CAR G                                                                                                                                                                                                                                 | ARAGE LOCATED AT          | THE REAR OF THE LO                                | т                           |
| SIGNIFICANT INTERIOR SPACES INCLUDE HARDWOOD FI                                                                                                                                                                                                                                  |                           | VING ROOM AND COF                                 | RK TILES IN THE             |
| ORMATE CELINGS; PLASTER MOLDINGS; LIGHT FIXTURES; PAINTED DECORATION; CERAMIC TILE; STAIR BALUSTRADES; BUILDINING ROOM AND TERRAZZO TILES IN THE KITCHEN, A RED TIL                                                                                                              | E STEP AND THRES          | HOLD BETWEEN LIVI                                 | NG AND DINING.              |
| ORMATE CELLINGS; PLASTER MOLDINGS; LIGHT FIXTURES; PAINTED DECORATION; CERAMIC TILE; STAR BALUSTRADES; BUIL<br>ROOMS. ORIGINAL STEEL HARDWARE ON WINDOWS, RED REG<br>ORMATE CELLINGS; PLASTER MOLDINGS; LIGHT FIXTURES; PAINTED DECORATION; CERAMIC TILE; STAR BALUSTRADES; BUIL | CTANGULAR TILE IN         | TERIOR SILLS, CONC                                | CRETE CEILING               |
| BEAMS AND FLOOR JOISTS WITH A FIBERBOARD CEILING MA<br>ORNATE CELINGS, PLASTER NOLDINGS: LIGHT PATURES, PAINTED DECORATION, CERANIC TILE: STAR BALLSTRADES; BUL                                                                                                                  | TERIAL, A CONCRET         | E FIREPLACE WITH D                                | ECORATIVE TILE              |
| ORNATE CEILINGS; PLASTER MOLDINGS; LIGHT PIXTURES; PAINTED DECORATION; CERAMIC TILE; STAIR BALUSTRADES; BUIL                                                                                                                                                                     | SN FORMTORE, ETG.         |                                                   |                             |