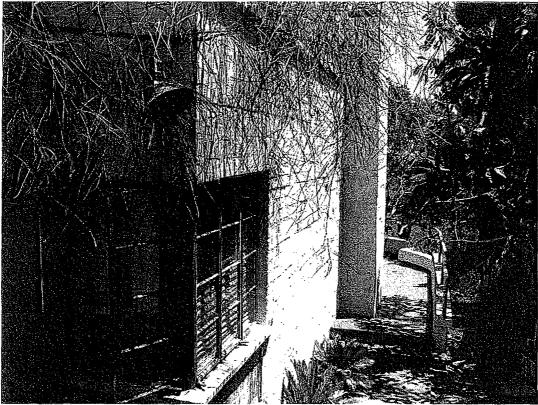

#### SUMMARY

Built in 1936 and located in El Sereno, this one-story residence exhibits character-defining features of the Streamline Moderne-style. The subject building is L-shaped in plan with a flat roof and parapet covered in rolled composition. A concrete block chimney is located on the southern elevation. The exterior consists of a concrete block finish with wood and steel trim. Windows are glass and steel multi-light crank casement and fixed windows. The main entry consists of a vertical wood plank front door with porthole window with a half-round concrete overhang. A concrete porch with steel railing extends from the entrance to the left section of the main façade and is paved in red square tiles accented with a loose row of white tiles. The porch is reached by a set of concrete steps to the left of the façade. Casement windows wrap around the rounded southeast corner of the house as well as the squared northeast corner. Significant interior elements include a fireplace, hardwood flooring, cork tiles and terrazzo tiles in the kitchen, original steel hardware on the windows, and concrete ceiling beams and floor joists with a fiberboard ceiling. A secondary building consists of a two-car garage located at the rear of the lot.

#### **SUMMARY**

Built in 1936 and located in El Sereno, this one-story residence exhibits character-defining features of the Streamline Moderne-style. The subject building is L-shaped in plan with a flat roof and parapet covered in rolled composition. A concrete block chimney is located on the southern elevation. The exterior consists of a concrete block finish with wood and steel trim. Windows are glass and steel multi-light crank casement and fixed windows. The main entry consists of a vertical wood plank front door with porthole window with a half-round concrete overhang. A concrete porch with steel railing extends from the entrance to the left section of the main façade and is paved in red square tiles accented with a loose row of white tiles. The porch is reached by a set of concrete steps to the left of the façade. Casement windows wrap around the rounded southeast corner of the house as well as the squared northeast corner. Significant interior elements include a fireplace, hardwood flooring, cork tiles and terrazzo tiles in the kitchen, original steel hardware on the windows, and concrete ceiling beams and floor joists with a fiberboard ceiling. A secondary building consists of a two-car garage located at the rear of the lot.