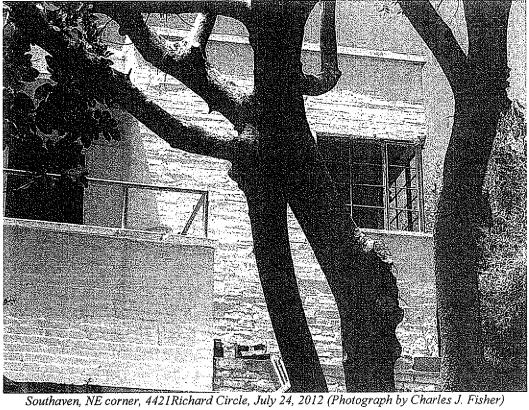

#### SUMMARY

Built in 1936 and located in El Sereno, this one-story residence exhibits character-defining features of the Streamline Moderne-style. The subject building is L-shaped in plan with a flat roof and parapet covered in rolled composition. A concrete block chimney is located on the southern elevation. The exterior consists of a concrete block finish with wood and steel trim. Windows are glass and steel multi-light crank casement and fixed windows. The main entry consists of a vertical wood plank front door with porthole window with a half-round concrete overhang. A concrete porch with steel railing extends from the entrance to the left section of the main façade and is paved in red square tiles accented with a loose row of white tiles. The porch is reached by a set of concrete steps to the left of the façade. Casement windows wrap around the rounded southeast corner of the house as well as the squared northeast corner. Significant interior elements include a fireplace, hardwood flooring, cork tiles and terrazzo tiles in the kitchen, original steel hardware on the windows, and concrete ceiling beams and floor joists with a fiberboard ceiling. A secondary building consists of a two-car garage located at the rear of the lot.

#### **SUMMARY**

Built in 1936 and located in El Sereno, this one-story residence exhibits character-defining features of the Streamline Moderne-style. The subject building is L-shaped in plan with a flat roof and parapet covered in rolled composition. A concrete block chimney is located on the southern elevation. The exterior consists of a concrete block finish with wood and steel trim. Windows are glass and steel multi-light crank casement and fixed windows. The main entry consists of a vertical wood plank front door with porthole window with a half-round concrete overhang. A concrete porch with steel railing extends from the entrance to the left section of the main façade and is paved in red square tiles accented with a loose row of white tiles. The porch is reached by a set of concrete steps to the left of the façade. Casement windows wrap around the rounded southeast corner of the house as well as the squared northeast corner. Significant interior elements include a fireplace, hardwood flooring, cork tiles and terrazzo tiles in the kitchen, original steel hardware on the windows, and concrete ceiling beams and floor joists with a fiberboard ceiling. A secondary building consists of a two-car garage located at the rear of the lot.