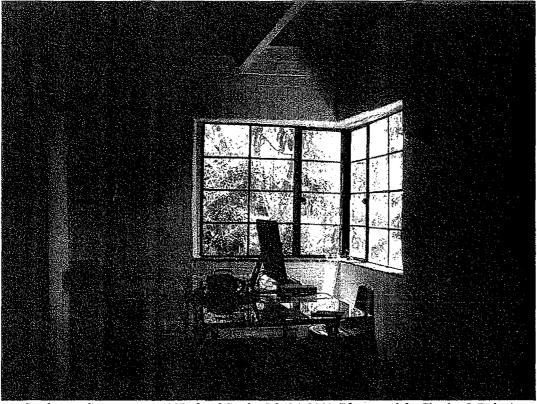

#### SUMMARY

Built in 1936 and located in El Sereno, this one-story residence exhibits character-defining features of the Streamline Moderne-style. The subject building is L-shaped in plan with a flat roof and parapet covered in rolled composition. A concrete block chimney is located on the southern elevation. The exterior consists of a concrete block finish with wood and steel trim. Windows are glass and steel multi-light crank casement and fixed windows. The main entry consists of a vertical wood plank front door with porthole window with a half-round concrete overhang. A concrete porch with steel railing extends from the entrance to the left section of the main façade and is paved in red square tiles accented with a loose row of white tiles. The porch is reached by a set of concrete steps to the left of the façade. Casement windows wrap around the rounded southeast corner of the house as well as the squared northeast corner. Significant interior elements include a fireplace, hardwood flooring, cork tiles and terrazzo tiles in the kitchen, original steel hardware on the windows, and concrete ceiling beams and floor joists with a fiberboard ceiling. A secondary building consists of a two-car garage located at the rear of the lot.

#### **SUMMARY**

Built in 1936 and located in El Sereno, this one-story residence exhibits character-defining features of the Streamline Moderne-style. The subject building is L-shaped in plan with a flat roof and parapet covered in rolled composition. A concrete block chimney is located on the southern elevation. The exterior consists of a concrete block finish with wood and steel trim. Windows are glass and steel multi-light crank casement and fixed windows. The main entry consists of a vertical wood plank front door with porthole window with a half-round concrete overhang. A concrete porch with steel railing extends from the entrance to the left section of the main façade and is paved in red square tiles accented with a loose row of white tiles. The porch is reached by a set of concrete steps to the left of the façade. Casement windows wrap around the rounded southeast corner of the house as well as the squared northeast corner. Significant interior elements include a fireplace, hardwood flooring, cork tiles and terrazzo tiles in the kitchen, original steel hardware on the windows, and concrete ceiling beams and floor joists with a fiberboard ceiling. A secondary building consists of a two-car garage located at the rear of the lot.