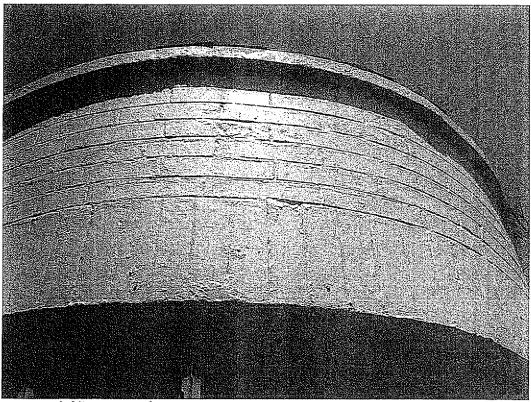

#### SUMMARY

Built in 1936 and located in El Sereno, this one-story residence exhibits character-defining features of the Streamline Moderne-style. The subject building is L-shaped in plan with a flat roof and parapet covered in rolled composition. A concrete block chimney is located on the southern elevation. The exterior consists of a concrete block finish with wood and steel trim. Windows are glass and steel multi-light crank casement and fixed windows. The main entry consists of a vertical wood plank front door with porthole window with a half-round concrete overhang. A concrete porch with steel railing extends from the entrance to the left section of the main façade and is paved in red square tiles accented with a loose row of white tiles. The porch is reached by a set of concrete steps to the left of the façade. Casement windows wrap around the rounded southeast corner of the house as well as the squared northeast corner. Significant interior elements include a fireplace, hardwood flooring, cork tiles and terrazzo tiles in the kitchen, original steel hardware on the windows, and concrete ceiling beams and floor joists with a fiberboard ceiling. A secondary building consists of a two-car garage located at the rear of the lot.

#### **SUMMARY**

Built in 1936 and located in El Sereno, this one-story residence exhibits character-defining features of the Streamline Moderne-style. The subject building is L-shaped in plan with a flat roof and parapet covered in rolled composition. A concrete block chimney is located on the southern elevation. The exterior consists of a concrete block finish with wood and steel trim. Windows are glass and steel multi-light crank casement and fixed windows. The main entry consists of a vertical wood plank front door with porthole window with a half-round concrete overhang. A concrete porch with steel railing extends from the entrance to the left section of the main façade and is paved in red square tiles accented with a loose row of white tiles. The porch is reached by a set of concrete steps to the left of the façade. Casement windows wrap around the rounded southeast corner of the house as well as the squared northeast corner. Significant interior elements include a fireplace, hardwood flooring, cork tiles and terrazzo tiles in the kitchen, original steel hardware on the windows, and concrete ceiling beams and floor joists with a fiberboard ceiling. A secondary building consists of a two-car garage located at the rear of the lot.

## **DESCRIPTION WORK SHEET**

TYPE OR PRINT IN ALL CAPITAL BLOCK LETTERS

| THE                                                                                                                                                                                                                                                                              |                           | I IIIIIIIIIIIIIIIIIIIIIIIIIIIIIIIIIIII            | STORY,                      |
|----------------------------------------------------------------------------------------------------------------------------------------------------------------------------------------------------------------------------------------------------------------------------------|---------------------------|---------------------------------------------------|-----------------------------|
|                                                                                                                                                                                                                                                                                  |                           | SINGLE-FAMILY R                                   | ESIDENCE                    |
| WITH A CONCRETE BLOCK FINISH AN                                                                                                                                                                                                                                                  | D WOC                     | DD AND STEEL                                      | TRIM.                       |
| ITS                                                                                                                                                                                                                                                                              |                           | SITION . GLASS /                                  | AND STEEL_,<br>DOW MATERIAL |
| MULTI LIGHT CRANK CASEMENT AND FIXED WIR<br>WINDOW TYPE [DOUBLE HUNG (GLIDES UP & DOWN), CASEMENT (OPENS OUT), HORIZONTAL SLIDING, ETC]                                                                                                                                          | 1DOWS                     | ARE PART (                                        | OF THE DESIGN.              |
| THE ENTRY FEATURES A HALF-ROUND PORCH OVERHAN<br>DOOR LOCATION (RECESSED, CENTERED, OFF-CENTER, CO                                                                                                                                                                               |                           | T DOOR                                            |                             |
| WITH A                                                                                                                                                                                                                                                                           | <u>v</u> door. Addit      | IONAL CHARACTER DEF                               | FINING ELEMENTS             |
| OF THE STRUCTURE ARE <u>A LARGE ROUNDED_MULTI_CASEMEN</u><br>IDENTIFY ORIGINAL FEATURED SUCH AS PORCHES                                                                                                                                                                          | T AND UPPER FIXED         | ) PANE WINDOW OF<br>Shape of dormers (see chart); | PENING ON THE               |
| SOUTHEAST CORNER OF THE HOUSE, TO THE LEFT OF THE NUMBER AND LOCATION OF CHIMNEYS; SHUTTERS; SECONDARY FINISH MATERIALS; PARAPETS; METAL TRIM: DECORATIVE T                                                                                                                      |                           | A SLIGHTLY EXTENI                                 | DED CONCRETE                |
| WITH A HORIZONTAL SLATTED GRILL OPENING IS PROMINENTL<br>GRNAMENTAL WOODWORK; SYMMETRY OR ASYMMETRY: CORNICES; FRIEZES; YOWERS OR TURRETS; BAY WINDOWS; HALFT;                                                                                                                   |                           | CENTER OF THE GABI                                | LE. THE FRONT               |
| FREEZE AT THE TOP OF THE PARAPET SURROUNDING THE ROVERTICALITY, FORMALITY OR INFORMALITY, GARDEN WALLS, ETC.                                                                                                                                                                     | DOF, WHICH IS TOPPI       | ED BY A CONCRETE C                                | AP. THE STEEL               |
| CASEMENT WINDOWS AND FRONT DOOR ARE TOPPED WITH                                                                                                                                                                                                                                  | SUBTLE LENTILS CR         | EATED BY VERTICAL I                               | <u>BLOCKS, WHILE</u>        |
| THE WALLS ARE OF HORIZONTAL BLOCKS. A CONCRETE BLO<br>additional defining elements                                                                                                                                                                                               | <u>CK CHIMNEY IS LOCA</u> | TED ON THE SOUTH                                  | FAÇADE TO THE               |
| LEFT OF THE LARGE CIRCULAR WINDOW. THE WINDOW SILL:<br>additional defining elements                                                                                                                                                                                              | 5 ARE OF CAST CON         | <u>CRETE. THE FRONT</u>                           | PORCH, WHICH                |
| EXTENDS FROM THE DOOR TO THE LEFT SIDE OF THE FAÇAI                                                                                                                                                                                                                              | DE, IS PAVED IN REE       | SQUARE TILES ACC                                  | CENTED WITH A               |
| LOOSE ROW OF WHITE TILES, EACH SET AT A 45° ANGLE, LEN<br>additional defining elements                                                                                                                                                                                           | <u>GTH WISE, ALONG TH</u> | IE CENTER OF THE PI                               | ATFORM. THE                 |
| PORCH IS SURROUNDED WITH A LOW CAST CONCRETE RIM .                                                                                                                                                                                                                               | AND AN OPEN PIPE R        | <u>ailing. As the ho</u>                          | USE IS LOCATED              |
| ON A SLOPE ABOVE THE STREET, THE PORCH IS REACHED B                                                                                                                                                                                                                              | Y A SET OF CONCRET        | TE STEPS STARTING T                               | O THE LEFT OF               |
| THE PORCH AND HAVING A TIRED CONCRETE BLOCK SIDE RAIL                                                                                                                                                                                                                            | ASIT GOES ALONG           | THE RAISED PORCH                                  | I. WHICH STOPS              |
| WHEN THE STEPS TURN DOWN TO THE STREET.                                                                                                                                                                                                                                          | A                         |                                                   |                             |
| SECONDARY BUILDINGS CONSIST OF A FRAME TWO-CAR G                                                                                                                                                                                                                                 | ARAGE LOCATED AT          | THE REAR OF THE LO                                | т                           |
| SIGNIFICANT INTERIOR SPACES INCLUDE HARDWOOD FI                                                                                                                                                                                                                                  |                           | VING ROOM AND COF                                 | RK TILES IN THE             |
| ORMATE CELINGS; PLASTER MOLDINGS; LIGHT FIXTURES; PAINTED DECORATION; CERAMIC TILE; STAIR BALUSTRADES; BUILDINING ROOM AND TERRAZZO TILES IN THE KITCHEN, A RED TIL                                                                                                              | E STEP AND THRES          | HOLD BETWEEN LIVI                                 | NG AND DINING.              |
| ORMATE CELLINGS; PLASTER MOLDINGS; LIGHT FIXTURES; PAINTED DECORATION; CERAMIC TILE; STAR BALUSTRADES; BUIL<br>ROOMS. ORIGINAL STEEL HARDWARE ON WINDOWS, RED REG<br>ORMATE CELLINGS; PLASTER MOLDINGS; LIGHT FIXTURES; PAINTED DECORATION; CERAMIC TILE; STAR BALUSTRADES; BUIL | CTANGULAR TILE IN         | TERIOR SILLS, CONC                                | CRETE CEILING               |
| BEAMS AND FLOOR JOISTS WITH A FIBERBOARD CEILING MA<br>ORNATE CELINGS, PLASTER NOLDINGS: LIGHT PATURES, PAINTED DECORATION, CERANIC TILE: STAR BALLSTRADES; BUL                                                                                                                  | TERIAL, A CONCRET         | E FIREPLACE WITH D                                | ECORATIVE TILE              |
| ORNATE CEILINGS; PLASTER MOLDINGS; LIGHT PIXTURES; PAINTED DECORATION; CERAMIC TILE; STAIR BALUSTRADES; BUIL                                                                                                                                                                     | SN FORMTORE, ETG.         |                                                   |                             |