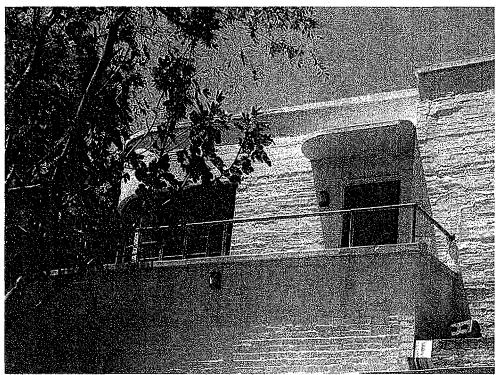

#### SUMMARY

Built in 1936 and located in El Sereno, this one-story residence exhibits character-defining features of the Streamline Moderne-style. The subject building is L-shaped in plan with a flat roof and parapet covered in rolled composition. A concrete block chimney is located on the southern elevation. The exterior consists of a concrete block finish with wood and steel trim. Windows are glass and steel multi-light crank casement and fixed windows. The main entry consists of a vertical wood plank front door with porthole window with a half-round concrete overhang. A concrete porch with steel railing extends from the entrance to the left section of the main façade and is paved in red square tiles accented with a loose row of white tiles. The porch is reached by a set of concrete steps to the left of the façade. Casement windows wrap around the rounded southeast corner of the house as well as the squared northeast corner. Significant interior elements include a fireplace, hardwood flooring, cork tiles and terrazzo tiles in the kitchen, original steel hardware on the windows, and concrete ceiling beams and floor joists with a fiberboard ceiling. A secondary building consists of a two-car garage located at the rear of the lot.

#### **SUMMARY**

Built in 1936 and located in El Sereno, this one-story residence exhibits character-defining features of the Streamline Moderne-style. The subject building is L-shaped in plan with a flat roof and parapet covered in rolled composition. A concrete block chimney is located on the southern elevation. The exterior consists of a concrete block finish with wood and steel trim. Windows are glass and steel multi-light crank casement and fixed windows. The main entry consists of a vertical wood plank front door with porthole window with a half-round concrete overhang. A concrete porch with steel railing extends from the entrance to the left section of the main façade and is paved in red square tiles accented with a loose row of white tiles. The porch is reached by a set of concrete steps to the left of the façade. Casement windows wrap around the rounded southeast corner of the house as well as the squared northeast corner. Significant interior elements include a fireplace, hardwood flooring, cork tiles and terrazzo tiles in the kitchen, original steel hardware on the windows, and concrete ceiling beams and floor joists with a fiberboard ceiling. A secondary building consists of a two-car garage located at the rear of the lot.