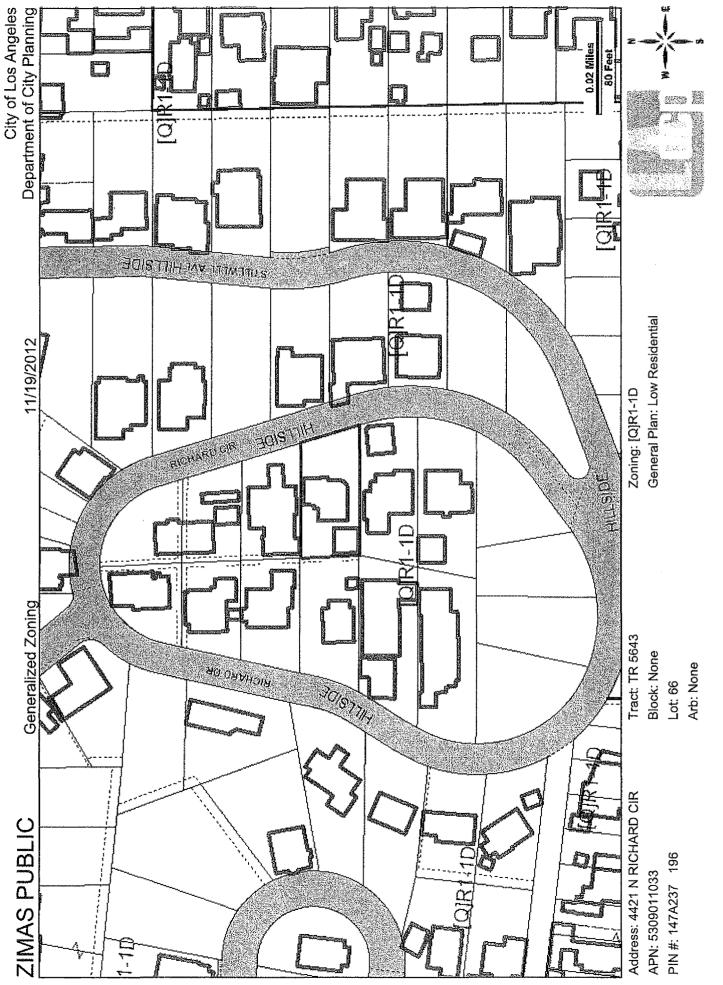

#### CASE NO.: CHC-2013-530-HCM ENV-2013-531-CE

| HEARING DATE:<br>TIME: | May 9, 2013<br>10:00 AM | Location: 4421 N. Richard Circle<br>Council District: 14 |
|------------------------|-------------------------|----------------------------------------------------------|
|                        |                         |                                                          |
| PLACE:                 | City Hall, Room 1010    | Community Plan Area: Northeast Los Angeles               |
|                        | 200 N. Spring Street    | Area Planning Commission: East Los Angeles               |
|                        | Los Angeles, CA         | Neighborhood Council: Greater LA-32                      |
|                        | 90012                   | Legal Description: Lot 66 of TR 5643                     |

#### CASE NO.: CHC-2013-530-HCM ENV-2013-531-CE

| HEARING DATE: | March 7, 2013        | Location: 4421 N. Richard Circle           |
|---------------|----------------------|--------------------------------------------|
| TIME:         | 10:00 AM             | Council District: 14                       |
| PLACE:        | City Hall, Room 1010 | Community Plan Area: Northeast Los Angeles |
|               | 200 N. Spring Street | Area Planning Commission: East Los Angeles |
|               | Los Angeles, CA      | Neighborhood Council: Greater LA-32        |
|               | 90012                | Legal Description: Lot 66 of TR 5643       |

#### CASE NO.: CHC-2013-530-HCM ENV-2013-531-CE

| HEARING DATE:<br>TIME: | March 7, 2013<br>10:00 AM | Location: 4421 N. Richard Circle                                                         |
|------------------------|---------------------------|------------------------------------------------------------------------------------------|
|                        | City Hall, Room 1010      | Council District: 14<br>Community Plan Area: Northeast Lon Angelea                       |
| FLACE.                 | 200 N. Spring Street      | Community Plan Area: Northeast Los Angeles<br>Area Planning Commission: East Los Angeles |
|                        | Los Angeles, CA<br>90012  | Neighborhood Council: Greater LA-32<br>Legal Description: Lot 66 of TR 5643              |