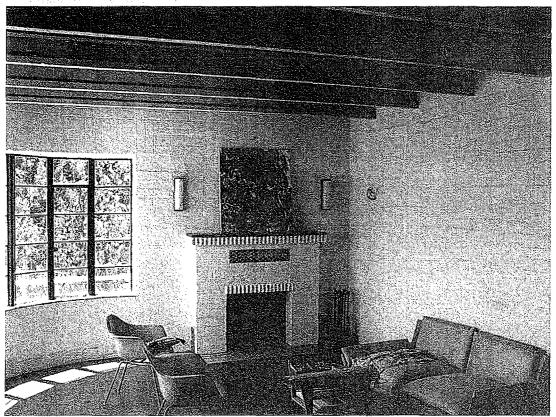

#### SUMMARY

Built in 1936 and located in El Sereno, this one-story residence exhibits character-defining features of the Streamline Moderne-style. The subject building is L-shaped in plan with a flat roof and parapet covered in rolled composition. A concrete block chimney is located on the southern elevation. The exterior consists of a concrete block finish with wood and steel trim. Windows are glass and steel multi-light crank casement and fixed windows. The main entry consists of a vertical wood plank front door with porthole window with a half-round concrete overhang. A concrete porch with steel railing extends from the entrance to the left section of the main façade and is paved in red square tiles accented with a loose row of white tiles. The porch is reached by a set of concrete steps to the left of the façade. Casement windows wrap around the rounded southeast corner of the house as well as the squared northeast corner. Significant interior elements include a fireplace, hardwood flooring, cork tiles and terrazzo tiles in the kitchen, original steel hardware on the windows, and concrete ceiling beams and floor joists with a fiberboard ceiling. A secondary building consists of a two-car garage located at the rear of the lot.

#### **SUMMARY**

Built in 1936 and located in El Sereno, this one-story residence exhibits character-defining features of the Streamline Moderne-style. The subject building is L-shaped in plan with a flat roof and parapet covered in rolled composition. A concrete block chimney is located on the southern elevation. The exterior consists of a concrete block finish with wood and steel trim. Windows are glass and steel multi-light crank casement and fixed windows. The main entry consists of a vertical wood plank front door with porthole window with a half-round concrete overhang. A concrete porch with steel railing extends from the entrance to the left section of the main façade and is paved in red square tiles accented with a loose row of white tiles. The porch is reached by a set of concrete steps to the left of the façade. Casement windows wrap around the rounded southeast corner of the house as well as the squared northeast corner. Significant interior elements include a fireplace, hardwood flooring, cork tiles and terrazzo tiles in the kitchen, original steel hardware on the windows, and concrete ceiling beams and floor joists with a fiberboard ceiling. A secondary building consists of a two-car garage located at the rear of the lot.