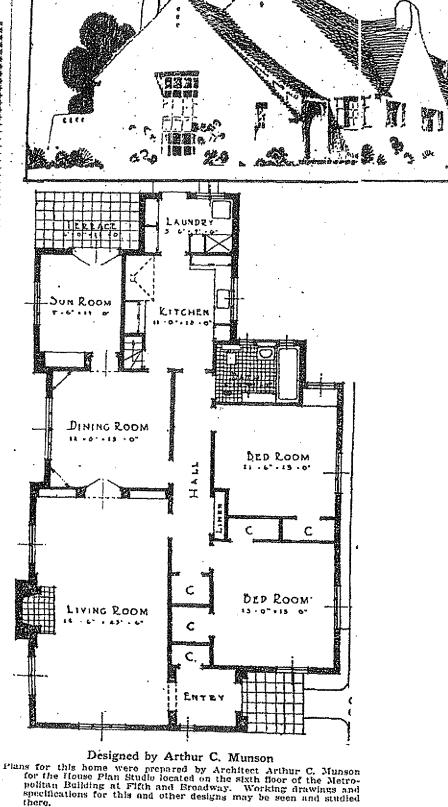

## **DESCRIPTION WORK SHEET**

-

-

TYPE OR PRINT IN ALL CAPITAL BLOCK LETTERS

| THE                                        |                                                                                |                                                                          |                                   | DF STORIES                             | STORY,               |
|--------------------------------------------|--------------------------------------------------------------------------------|--------------------------------------------------------------------------|-----------------------------------|----------------------------------------|----------------------|
|                                            | AMLINE MODERNE                                                                 | , <u>L-SHAPED</u><br>plan shape (see chart)                              |                                   | SINGLE-FAMILY R                        | ESIDENCE             |
|                                            | CONCRETE BLOCK                                                                 |                                                                          | WO                                | OD AND STEEL                           | TRIM.                |
| ITS                                        | FLATROOF IS                                                                    | COVERED WITH RC                                                          |                                   | SITION . GLASS A                       | ND STEEL.,           |
| WINDOW TYPE [DOUBLE HUN                    | MULTI LIGHT CRANK CASEM                                                        |                                                                          | /5                                | ARE PART (                             | OF THE DESIGN.       |
| THE ENTRY FE                               | ATURES A HALF-ROUN                                                             | ID PORCH OVERHANG AE<br>ecessed, centered, off-center, corner, et        | <u>OVE THE FRON</u><br>د)         | IT DOOR                                |                      |
| WITH A                                     | VERTICAL PLANK WOOD WITH                                                       | A PORTHOLE WINDOW                                                        | _ DOOR. ADDI                      | TIONAL CHARACTER DEF                   | INING ELEMENTS       |
| OF THE STRUC                               | TURE ARE <u>A LARGE ROUNDE</u>                                                 | D MULTI CASEMENT AN                                                      | D UPPER FIXE                      | D PANE WINDOW OP                       | ENING ON THE         |
| SOUTHEAST C                                | ORNER OF THE HOUSE, TO CHIMNEYS SHUTTERS, SECONDARY FINISH MATERIALS, P        | THE LEFT OF THE FRO                                                      | NT ENTRANCE,<br>57 STONE; ARCHES; | A SLIGHTLY EXTEND                      | DED CONCRETE         |
|                                            | ONTAL SLATTED GRILL OPEN<br>SYMMETRY OR ASYMMETRY, CORNICES; FRIEZES; TOWERS   |                                                                          |                                   | CENTER OF THE GABI                     | E. THE FRONT         |
|                                            | E TOP OF THE PARAPET SU                                                        | RROUNDING THE ROOF.                                                      | WHICH IS TOPP                     | ED BY A CONCRETE C                     | <u>ap. The steel</u> |
| CASEMENT WIJ                               | NDOWS AND FRONT DOOR A                                                         | RE TOPPED WITH SUBT                                                      | LE LENTILS CR                     | EATED BY VERTICAL E                    | BLOCKS, WHILE        |
| THE WALLS AR                               | E OF HORIZONTAL BLOCKS.                                                        | A CONCRETE BLOCK CI                                                      | HIMNEY IS LOCA                    | TED ON THE SOUTH I                     | FACADE TO THE        |
| LEFT OF THE L<br>additional defining eleme | ARGE CIRCULAR WINDOW.                                                          | THE WINDOW SILLS ARE                                                     | OF CAST CON                       | ICRETE, THE FRONT                      | PORCH, WHICH         |
| EXTENDS_FRO<br>additional defining eleme   | M THE DOOR TO THE LEFT S                                                       | SIDE OF THE FACADE, IS                                                   | PAVED IN REL                      | SQUARE TILES ACC                       | ENTED WITH A         |
| LOOSE ROW O                                | F WHITE TILES, EACH SET AT<br>ents                                             | A 45° ANGLE, LENGTH                                                      | WISE, ALONG TI                    | HE CENTER OF THE PL                    | <u>atform. The</u>   |
| PORCH IS SURI                              | ROUNDED WITH A LOW CAS                                                         | CONCRETE RIM AND                                                         | AN OPEN PIPE R                    | AILING. AS THE HOI                     | JSE IS LOCATED       |
| ON A SLOPE A                               | ABOVE THE STREET, THE POP                                                      | CH IS REACHED BY A S                                                     | ET OF CONCRE                      | TE STEPS STARTING T                    | O THE LEFT OF        |
| THE PORCH AN                               | ND HAVING A TIRED CONCRET                                                      | TE BLOCK SIDE RAIL AS I                                                  | r GOES ALONG                      | THE RAISED PORCH                       | WHICH STOPS          |
| WHEN THE STE<br>additional defining eleme  | EPS TURN DOWN TO THE STR                                                       | EET.                                                                     |                                   | ······································ |                      |
| SECONDARY                                  | BUILDINGS CONSIST OF <u>A</u>                                                  | FRAME TWO-CAR GARAG                                                      | E LOCATED AT                      | THE REAR OF THE LO                     | Т                    |
| SIGNIFICANT<br>_ornate ceilings; plaster   | INTERIOR SPACES INCLUI                                                         | DE <u>HARDWOOD</u> FLOOR<br>RAMIC TILE: STAIR BALUSTRADES; BUILT-IN FURN | '<br>ING IN THE LIV               | VING ROOM AND COR                      | KTILES IN THE        |
| DINING ROOM /                              | AND TERRAZZO TILES IN THE<br>MOLDINGS' LIGHT FIXTURES; PAINTED DECORATION, CER | KITCHEN, A RED TILE ST<br>AMIC THE: STAIR BALUSTRADES; BUILTAN FURNT     | EP AND THRES                      | HOLD BETWEEN LIVIN                     | IG AND DINING.       |
|                                            | INAL STEEL HARDWARE ON<br>MOLDINGS: LIGHT FIXTURES; PAINTED DECORATION, CER    |                                                                          |                                   | TERIOR SILLS, CONC                     | RETE CEILING         |
|                                            | OOR JOISTS WITH A FIBER                                                        |                                                                          |                                   | <u>TE FIREPLACE WITH D</u>             | ECORATIVE TILE       |
| TOPPED MANTI                               | IE.                                                                            |                                                                          |                                   |                                        |                      |

TOPPED MANTLE. Ornate cellings; plaster moldings; light fixtures; painted decoration; ceramic tile, stair ballistrades; built in furniture, etc.

## **DESCRIPTION WORK SHEET**

TYPE OR PRINT IN ALL CAPITAL BLOCK LETTERS

| THE                                                                                                                                                                                                                                                                              |                           | I IIIIIIIIIIIIIIIIIIIIIIIIIIIIIIIIIIII            | STORY,                      |
|----------------------------------------------------------------------------------------------------------------------------------------------------------------------------------------------------------------------------------------------------------------------------------|---------------------------|---------------------------------------------------|-----------------------------|
|                                                                                                                                                                                                                                                                                  |                           | SINGLE-FAMILY R                                   | ESIDENCE                    |
| WITH A CONCRETE BLOCK FINISH AN                                                                                                                                                                                                                                                  | D WOC                     | DD AND STEEL                                      | TRIM.                       |
| ITS                                                                                                                                                                                                                                                                              |                           | SITION . GLASS /                                  | AND STEEL_,<br>DOW MATERIAL |
| MULTI LIGHT CRANK CASEMENT AND FIXED WIR<br>WINDOW TYPE [DOUBLE HUNG (GLIDES UP & DOWN), CASEMENT (OPENS OUT), HORIZONTAL SLIDING, ETC]                                                                                                                                          | 1DOWS                     | ARE PART (                                        | OF THE DESIGN.              |
| THE ENTRY FEATURES A HALF-ROUND PORCH OVERHAN<br>DOOR LOCATION (RECESSED, CENTERED, OFF-CENTER, CO                                                                                                                                                                               |                           | T DOOR                                            |                             |
| WITH A                                                                                                                                                                                                                                                                           | <u>v</u> door. Addit      | IONAL CHARACTER DEF                               | FINING ELEMENTS             |
| OF THE STRUCTURE ARE <u>A LARGE ROUNDED_MULTI_CASEMEN</u><br>IDENTIFY ORIGINAL FEATURED SUCH AS PORCHES                                                                                                                                                                          | T AND UPPER FIXED         | ) PANE WINDOW OF<br>Shape of dormers (see chart); | PENING ON THE               |
| SOUTHEAST CORNER OF THE HOUSE, TO THE LEFT OF THE NUMBER AND LOCATION OF CHIMNEYS; SHUTTERS; SECONDARY FINISH MATERIALS; PARAPETS; METAL TRIM: DECORATIVE T                                                                                                                      |                           | A SLIGHTLY EXTENI                                 | DED CONCRETE                |
| WITH A HORIZONTAL SLATTED GRILL OPENING IS PROMINENTL<br>GRNAMENTAL WOODWORK; SYMMETRY OR ASYMMETRY: CORNICES; FRIEZES; YOWERS OR TURRETS; BAY WINDOWS; HALFT;                                                                                                                   |                           | CENTER OF THE GABI                                | LE. THE FRONT               |
| FREEZE AT THE TOP OF THE PARAPET SURROUNDING THE ROVERTICALITY, FORMALITY OR INFORMALITY, GARDEN WALLS, ETC.                                                                                                                                                                     | DOF, WHICH IS TOPPI       | ED BY A CONCRETE C                                | AP. THE STEEL               |
| CASEMENT WINDOWS AND FRONT DOOR ARE TOPPED WITH                                                                                                                                                                                                                                  | SUBTLE LENTILS CR         | EATED BY VERTICAL I                               | <u>BLOCKS, WHILE</u>        |
| THE WALLS ARE OF HORIZONTAL BLOCKS. A CONCRETE BLO<br>additional defining elements                                                                                                                                                                                               | <u>CK CHIMNEY IS LOCA</u> | TED ON THE SOUTH                                  | FAÇADE TO THE               |
| LEFT OF THE LARGE CIRCULAR WINDOW. THE WINDOW SILL:<br>additional defining elements                                                                                                                                                                                              | 5 ARE OF CAST CON         | <u>CRETE. THE FRONT</u>                           | PORCH, WHICH                |
| EXTENDS FROM THE DOOR TO THE LEFT SIDE OF THE FAÇAI                                                                                                                                                                                                                              | DE, IS PAVED IN REE       | SQUARE TILES ACC                                  | CENTED WITH A               |
| LOOSE ROW OF WHITE TILES, EACH SET AT A 45° ANGLE, LEN<br>additional defining elements                                                                                                                                                                                           | <u>GTH WISE, ALONG TH</u> | IE CENTER OF THE PI                               | ATFORM. THE                 |
| PORCH IS SURROUNDED WITH A LOW CAST CONCRETE RIM .                                                                                                                                                                                                                               | AND AN OPEN PIPE R        | <u>ailing. As the ho</u>                          | USE IS LOCATED              |
| ON A SLOPE ABOVE THE STREET, THE PORCH IS REACHED B                                                                                                                                                                                                                              | Y A SET OF CONCRET        | TE STEPS STARTING T                               | O THE LEFT OF               |
| THE PORCH AND HAVING A TIRED CONCRETE BLOCK SIDE RAIL                                                                                                                                                                                                                            | ASIT GOES ALONG           | THE RAISED PORCH                                  | I. WHICH STOPS              |
| WHEN THE STEPS TURN DOWN TO THE STREET.                                                                                                                                                                                                                                          | A                         |                                                   |                             |
| SECONDARY BUILDINGS CONSIST OF A FRAME TWO-CAR G                                                                                                                                                                                                                                 | ARAGE LOCATED AT          | THE REAR OF THE LO                                | т                           |
| SIGNIFICANT INTERIOR SPACES INCLUDE HARDWOOD FI                                                                                                                                                                                                                                  |                           | VING ROOM AND COF                                 | RK TILES IN THE             |
| ORMATE CELINGS; PLASTER MOLDINGS; LIGHT FIXTURES; PAINTED DECORATION; CERAMIC TILE; STAIR BALUSTRADES; BUILDINING ROOM AND TERRAZZO TILES IN THE KITCHEN, A RED TIL                                                                                                              | E STEP AND THRES          | HOLD BETWEEN LIVI                                 | NG AND DINING.              |
| ORMATE CELLINGS; PLASTER MOLDINGS; LIGHT FIXTURES; PAINTED DECORATION; CERAMIC TILE; STAR BALUSTRADES; BUIL<br>ROOMS. ORIGINAL STEEL HARDWARE ON WINDOWS, RED REG<br>ORMATE CELLINGS; PLASTER MOLDINGS; LIGHT FIXTURES; PAINTED DECORATION; CERAMIC TILE; STAR BALUSTRADES; BUIL | CTANGULAR TILE IN         | TERIOR SILLS, CONC                                | CRETE CEILING               |
| BEAMS AND FLOOR JOISTS WITH A FIBERBOARD CEILING MA<br>ORNATE CELINGS, PLASTER NOLDINGS: LIGHT PATURES, PAINTED DECORATION, CERANIC TILE: STAR BALLSTRADES; BUL                                                                                                                  | TERIAL, A CONCRET         | E FIREPLACE WITH D                                | ECORATIVE TILE              |
| ORNATE CEILINGS; PLASTER MOLDINGS; LIGHT PIXTURES; PAINTED DECORATION; CERAMIC TILE; STAIR BALUSTRADES; BUIL                                                                                                                                                                     | SN FORMTORE, ETG.         |                                                   |                             |

TOPPED MANTLE. ORNATE CEILINGS: PLASTER MOLDINGS; LIGHT FIXTURES, PAINTED DECORATION, CERAMIC TILE; STAIR BALUSTRADES; BUILT-IN FURNITURE, ETC.