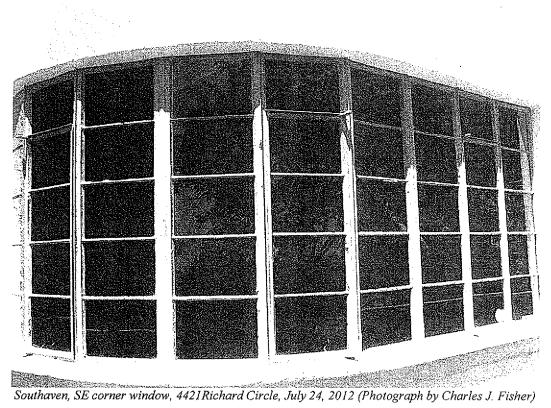

#### SUMMARY

Built in 1936 and located in El Sereno, this one-story residence exhibits character-defining features of the Streamline Moderne-style. The subject building is L-shaped in plan with a flat roof and parapet covered in rolled composition. A concrete block chimney is located on the southern elevation. The exterior consists of a concrete block finish with wood and steel trim. Windows are glass and steel multi-light crank casement and fixed windows. The main entry consists of a vertical wood plank front door with porthole window with a half-round concrete overhang. A concrete porch with steel railing extends from the entrance to the left section of the main façade and is paved in red square tiles accented with a loose row of white tiles. The porch is reached by a set of concrete steps to the left of the façade. Casement windows wrap around the rounded southeast corner of the house as well as the squared northeast corner. Significant interior elements include a fireplace, hardwood flooring, cork tiles and terrazzo tiles in the kitchen, original steel hardware on the windows, and concrete ceiling beams and floor joists with a fiberboard ceiling. A secondary building consists of a two-car garage located at the rear of the lot.

#### **SUMMARY**

Built in 1936 and located in El Sereno, this one-story residence exhibits character-defining features of the Streamline Moderne-style. The subject building is L-shaped in plan with a flat roof and parapet covered in rolled composition. A concrete block chimney is located on the southern elevation. The exterior consists of a concrete block finish with wood and steel trim. Windows are glass and steel multi-light crank casement and fixed windows. The main entry consists of a vertical wood plank front door with porthole window with a half-round concrete overhang. A concrete porch with steel railing extends from the entrance to the left section of the main façade and is paved in red square tiles accented with a loose row of white tiles. The porch is reached by a set of concrete steps to the left of the façade. Casement windows wrap around the rounded southeast corner of the house as well as the squared northeast corner. Significant interior elements include a fireplace, hardwood flooring, cork tiles and terrazzo tiles in the kitchen, original steel hardware on the windows, and concrete ceiling beams and floor joists with a fiberboard ceiling. A secondary building consists of a two-car garage located at the rear of the lot.

## **DESCRIPTION WORK SHEET**

TYPE OR PRINT IN ALL CAPITAL BLOCK LETTERS

| THE                                                                                                                                                                                                                                                                              |                           | I IIIIIIIIIIIIIIIIIIIIIIIIIIIIIIIIIIII            | STORY,                      |
|----------------------------------------------------------------------------------------------------------------------------------------------------------------------------------------------------------------------------------------------------------------------------------|---------------------------|---------------------------------------------------|-----------------------------|
|                                                                                                                                                                                                                                                                                  |                           | SINGLE-FAMILY R                                   | ESIDENCE                    |
| WITH A CONCRETE BLOCK FINISH AN                                                                                                                                                                                                                                                  | D WOC                     | DD AND STEEL                                      | TRIM.                       |
| ITS                                                                                                                                                                                                                                                                              |                           | SITION . GLASS /                                  | AND STEEL_,<br>DOW MATERIAL |
| MULTI LIGHT CRANK CASEMENT AND FIXED WIR<br>WINDOW TYPE [DOUBLE HUNG (GLIDES UP & DOWN), CASEMENT (OPENS OUT), HORIZONTAL SLIDING, ETC]                                                                                                                                          | 1DOWS                     | ARE PART (                                        | OF THE DESIGN.              |
| THE ENTRY FEATURES A HALF-ROUND PORCH OVERHAN<br>DOOR LOCATION (RECESSED, CENTERED, OFF-CENTER, CO                                                                                                                                                                               |                           | T DOOR                                            |                             |
| WITH A                                                                                                                                                                                                                                                                           | <u>v</u> door. Addit      | IONAL CHARACTER DEF                               | FINING ELEMENTS             |
| OF THE STRUCTURE ARE <u>A LARGE ROUNDED_MULTI_CASEMEN</u><br>IDENTIFY ORIGINAL FEATURED SUCH AS PORCHES                                                                                                                                                                          | T AND UPPER FIXED         | ) PANE WINDOW OF<br>Shape of dormers (see chart); | PENING ON THE               |
| SOUTHEAST CORNER OF THE HOUSE, TO THE LEFT OF THE NUMBER AND LOCATION OF CHIMNEYS; SHUTTERS; SECONDARY FINISH MATERIALS; PARAPETS; METAL TRIM: DECORATIVE T                                                                                                                      |                           | A SLIGHTLY EXTENI                                 | DED CONCRETE                |
| WITH A HORIZONTAL SLATTED GRILL OPENING IS PROMINENTL<br>GRNAMENTAL WOODWORK; SYMMETRY OR ASYMMETRY: CORNICES; FRIEZES; YOWERS OR TURRETS; BAY WINDOWS; HALFT;                                                                                                                   |                           | CENTER OF THE GABI                                | LE. THE FRONT               |
| FREEZE AT THE TOP OF THE PARAPET SURROUNDING THE ROVERTICALITY, FORMALITY OR INFORMALITY, GARDEN WALLS, ETC.                                                                                                                                                                     | DOF, WHICH IS TOPPI       | ED BY A CONCRETE C                                | AP. THE STEEL               |
| CASEMENT WINDOWS AND FRONT DOOR ARE TOPPED WITH                                                                                                                                                                                                                                  | SUBTLE LENTILS CR         | EATED BY VERTICAL I                               | <u>BLOCKS, WHILE</u>        |
| THE WALLS ARE OF HORIZONTAL BLOCKS. A CONCRETE BLO<br>additional defining elements                                                                                                                                                                                               | <u>CK CHIMNEY IS LOCA</u> | TED ON THE SOUTH                                  | FAÇADE TO THE               |
| LEFT OF THE LARGE CIRCULAR WINDOW. THE WINDOW SILL:<br>additional defining elements                                                                                                                                                                                              | 5 ARE OF CAST CON         | <u>CRETE. THE FRONT</u>                           | PORCH, WHICH                |
| EXTENDS FROM THE DOOR TO THE LEFT SIDE OF THE FAÇAI                                                                                                                                                                                                                              | DE, IS PAVED IN REE       | SQUARE TILES ACC                                  | CENTED WITH A               |
| LOOSE ROW OF WHITE TILES, EACH SET AT A 45° ANGLE, LEN<br>additional defining elements                                                                                                                                                                                           | <u>GTH WISE, ALONG TH</u> | IE CENTER OF THE PI                               | ATFORM. THE                 |
| PORCH IS SURROUNDED WITH A LOW CAST CONCRETE RIM .                                                                                                                                                                                                                               | AND AN OPEN PIPE R        | <u>ailing. As the ho</u>                          | USE IS LOCATED              |
| ON A SLOPE ABOVE THE STREET, THE PORCH IS REACHED B                                                                                                                                                                                                                              | Y A SET OF CONCRET        | TE STEPS STARTING T                               | O THE LEFT OF               |
| THE PORCH AND HAVING A TIRED CONCRETE BLOCK SIDE RAIL                                                                                                                                                                                                                            | ASIT GOES ALONG           | THE RAISED PORCH                                  | I. WHICH STOPS              |
| WHEN THE STEPS TURN DOWN TO THE STREET.                                                                                                                                                                                                                                          | A                         |                                                   |                             |
| SECONDARY BUILDINGS CONSIST OF A FRAME TWO-CAR G                                                                                                                                                                                                                                 | ARAGE LOCATED AT          | THE REAR OF THE LO                                | т                           |
| SIGNIFICANT INTERIOR SPACES INCLUDE HARDWOOD FI                                                                                                                                                                                                                                  |                           | VING ROOM AND COF                                 | RK TILES IN THE             |
| ORMATE CELINGS; PLASTER MOLDINGS; LIGHT FIXTURES; PAINTED DECORATION; CERAMIC TILE; STAIR BALUSTRADES; BUILDINING ROOM AND TERRAZZO TILES IN THE KITCHEN, A RED TIL                                                                                                              | E STEP AND THRES          | HOLD BETWEEN LIVI                                 | NG AND DINING.              |
| ORMATE CELLINGS; PLASTER MOLDINGS; LIGHT FIXTURES; PAINTED DECORATION; CERAMIC TILE; STAR BALUSTRADES; BUIL<br>ROOMS. ORIGINAL STEEL HARDWARE ON WINDOWS, RED REG<br>ORMATE CELLINGS; PLASTER MOLDINGS; LIGHT FIXTURES; PAINTED DECORATION; CERAMIC TILE; STAR BALUSTRADES; BUIL | CTANGULAR TILE IN         | TERIOR SILLS, CONC                                | CRETE CEILING               |
| BEAMS AND FLOOR JOISTS WITH A FIBERBOARD CEILING MA<br>ORNATE CELINGS, PLASTER NOLDINGS: LIGHT PATURES, PAINTED DECORATION, CERANIC TILE: STAR BALLSTRADES; BUL                                                                                                                  | TERIAL, A CONCRET         | E FIREPLACE WITH D                                | ECORATIVE TILE              |
| ORNATE CEILINGS; PLASTER MOLDINGS; LIGHT PIXTURES; PAINTED DECORATION; CERAMIC TILE; STAIR BALUSTRADES; BUIL                                                                                                                                                                     | SN FORMTORE, ETG.         |                                                   |                             |