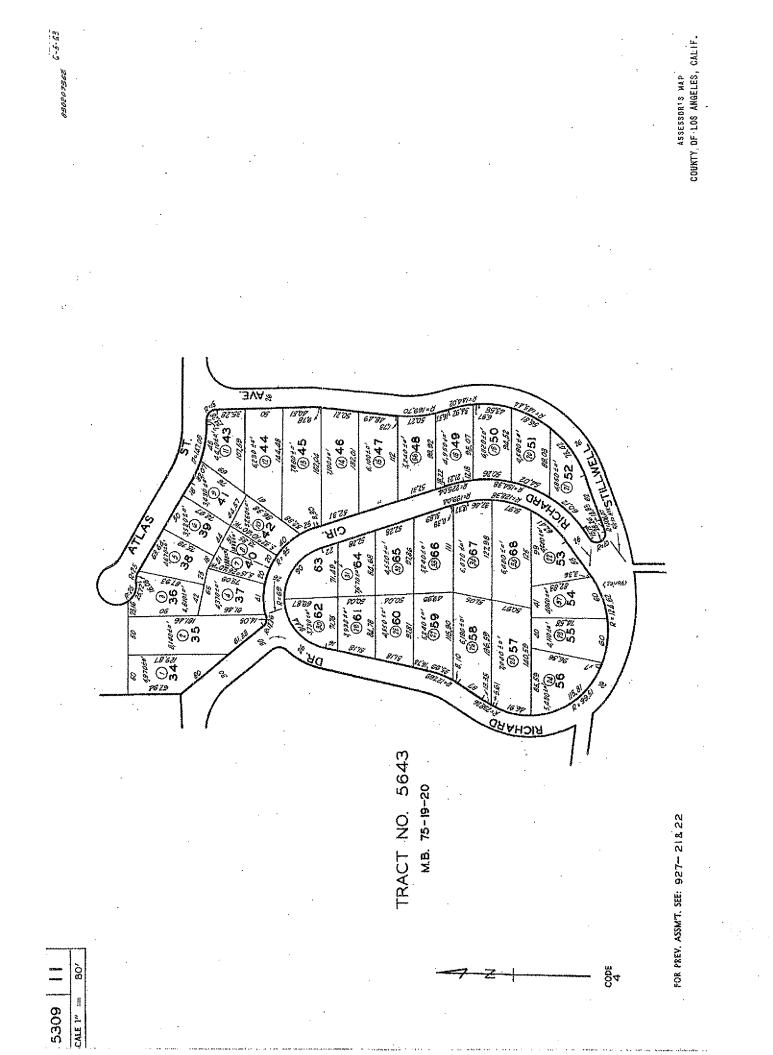

#### CASE NO.: CHC-2013-530-HCM ENV-2013-531-CE

| HEARING DATE:<br>TIME: | May 9, 2013<br>10:00 AM | Location: 4421 N. Richard Circle<br>Council District: 14 |
|------------------------|-------------------------|----------------------------------------------------------|
|                        |                         |                                                          |
| PLACE:                 | City Hall, Room 1010    | Community Plan Area: Northeast Los Angeles               |
|                        | 200 N. Spring Street    | Area Planning Commission: East Los Angeles               |
|                        | Los Angeles, CA         | Neighborhood Council: Greater LA-32                      |
|                        | 90012                   | Legal Description: Lot 66 of TR 5643                     |

#### CASE NO.: CHC-2013-530-HCM ENV-2013-531-CE

| HEARING DATE: | March 7, 2013        | Location: 4421 N. Richard Circle           |
|---------------|----------------------|--------------------------------------------|
| TIME:         | 10:00 AM             | Council District: 14                       |
| PLACE:        | City Hall, Room 1010 | Community Plan Area: Northeast Los Angeles |
|               | 200 N. Spring Street | Area Planning Commission: East Los Angeles |
|               | Los Angeles, CA      | Neighborhood Council: Greater LA-32        |
|               | 90012                | Legal Description: Lot 66 of TR 5643       |

#### CASE NO.: CHC-2013-530-HCM ENV-2013-531-CE

| HEARING DATE:<br>TIME: | March 7, 2013<br>10:00 AM | Location: 4421 N. Richard Circle                                                         |
|------------------------|---------------------------|------------------------------------------------------------------------------------------|
|                        | City Hall, Room 1010      | Council District: 14<br>Community Plan Area: Northeast Lon Angelea                       |
| FLACE.                 | 200 N. Spring Street      | Community Plan Area: Northeast Los Angeles<br>Area Planning Commission: East Los Angeles |
|                        | Los Angeles, CA<br>90012  | Neighborhood Council: Greater LA-32<br>Legal Description: Lot 66 of TR 5643              |