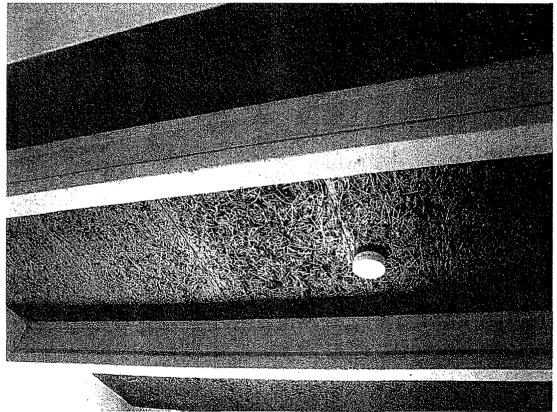

#### SUMMARY

Built in 1936 and located in El Sereno, this one-story residence exhibits character-defining features of the Streamline Moderne-style. The subject building is L-shaped in plan with a flat roof and parapet covered in rolled composition. A concrete block chimney is located on the southern elevation. The exterior consists of a concrete block finish with wood and steel trim. Windows are glass and steel multi-light crank casement and fixed windows. The main entry consists of a vertical wood plank front door with porthole window with a half-round concrete overhang. A concrete porch with steel railing extends from the entrance to the left section of the main façade and is paved in red square tiles accented with a loose row of white tiles. The porch is reached by a set of concrete steps to the left of the façade. Casement windows wrap around the rounded southeast corner of the house as well as the squared northeast corner. Significant interior elements include a fireplace, hardwood flooring, cork tiles and terrazzo tiles in the kitchen, original steel hardware on the windows, and concrete ceiling beams and floor joists with a fiberboard ceiling. A secondary building consists of a two-car garage located at the rear of the lot.

#### **SUMMARY**

Built in 1936 and located in El Sereno, this one-story residence exhibits character-defining features of the Streamline Moderne-style. The subject building is L-shaped in plan with a flat roof and parapet covered in rolled composition. A concrete block chimney is located on the southern elevation. The exterior consists of a concrete block finish with wood and steel trim. Windows are glass and steel multi-light crank casement and fixed windows. The main entry consists of a vertical wood plank front door with porthole window with a half-round concrete overhang. A concrete porch with steel railing extends from the entrance to the left section of the main façade and is paved in red square tiles accented with a loose row of white tiles. The porch is reached by a set of concrete steps to the left of the façade. Casement windows wrap around the rounded southeast corner of the house as well as the squared northeast corner. Significant interior elements include a fireplace, hardwood flooring, cork tiles and terrazzo tiles in the kitchen, original steel hardware on the windows, and concrete ceiling beams and floor joists with a fiberboard ceiling. A secondary building consists of a two-car garage located at the rear of the lot.

STRUCTURE.

STEEL CASEMENT WINDOWS AND OTHER NON-FLAMMABLE MATERIALS ON THE EXTERIOR AND SOME UNUSUAL MATERIALS. SUCH AS A UNIQUE FIBERBOARD FOR THE CEILING IN THE LIVING ROOM AND DINING ROOM. THE STREAMLINE MODERNE STYLE IS A IS A MORE MODERNISTIC OFFSHOOT OF THE ART DECO MOVEMENT THAT WAS POPULAR IN THE 1920S AND 1930S. THE MODERNE STYLE IS PARTICULARLY FOUND IN SMALL MULTI-UNIT AND COMMERCIAL BUILDINGS. IT IS LESS COMMON IN SINGLE FAMILY DWELLINGS, SUCH AS SOUTHAVEN. THE USE OF CONCRETE IS UNUSUAL FOR THIS TYPE OF