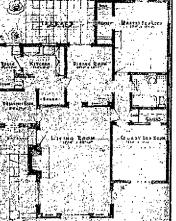

#### SUMMARY

Built in 1936 and located in El Sereno, this one-story residence exhibits character-defining features of the Streamline Moderne-style. The subject building is L-shaped in plan with a flat roof and parapet covered in rolled composition. A concrete block chimney is located on the southern elevation. The exterior consists of a concrete block finish with wood and steel trim. Windows are glass and steel multi-light crank casement and fixed windows. The main entry consists of a vertical wood plank front door with porthole window with a half-round concrete overhang. A concrete porch with steel railing extends from the entrance to the left section of the main façade and is paved in red square tiles accented with a loose row of white tiles. The porch is reached by a set of concrete steps to the left of the façade. Casement windows wrap around the rounded southeast corner of the house as well as the squared northeast corner. Significant interior elements include a fireplace, hardwood flooring, cork tiles and terrazzo tiles in the kitchen, original steel hardware on the windows, and concrete ceiling beams and floor joists with a fiberboard ceiling. A secondary building consists of a two-car garage located at the rear of the lot.

#### **SUMMARY**

Built in 1936 and located in El Sereno, this one-story residence exhibits character-defining features of the Streamline Moderne-style. The subject building is L-shaped in plan with a flat roof and parapet covered in rolled composition. A concrete block chimney is located on the southern elevation. The exterior consists of a concrete block finish with wood and steel trim. Windows are glass and steel multi-light crank casement and fixed windows. The main entry consists of a vertical wood plank front door with porthole window with a half-round concrete overhang. A concrete porch with steel railing extends from the entrance to the left section of the main façade and is paved in red square tiles accented with a loose row of white tiles. The porch is reached by a set of concrete steps to the left of the façade. Casement windows wrap around the rounded southeast corner of the house as well as the squared northeast corner. Significant interior elements include a fireplace, hardwood flooring, cork tiles and terrazzo tiles in the kitchen, original steel hardware on the windows, and concrete ceiling beams and floor joists with a fiberboard ceiling. A secondary building consists of a two-car garage located at the rear of the lot.

## **DESCRIPTION WORK SHEET**

-

-

TYPE OR PRINT IN ALL CAPITAL BLOCK LETTERS

| THE                                        |                                                                                |                                                                          |                                   | DF STORIES                             | STORY,               |
|--------------------------------------------|--------------------------------------------------------------------------------|--------------------------------------------------------------------------|-----------------------------------|----------------------------------------|----------------------|
|                                            | AMLINE MODERNE                                                                 | , <u>L-SHAPED</u><br>plan shape (see chart)                              |                                   | SINGLE-FAMILY R                        | ESIDENCE             |
|                                            | CONCRETE BLOCK                                                                 |                                                                          | WO                                | OD AND STEEL                           | TRIM.                |
| ITS                                        | FLATROOF IS                                                                    | COVERED WITH RC                                                          |                                   | SITION . GLASS A                       | ND STEEL.,           |
| WINDOW TYPE [DOUBLE HUN                    | MULTI LIGHT CRANK CASEM                                                        |                                                                          | /5                                | ARE PART (                             | OF THE DESIGN.       |
| THE ENTRY FE                               | ATURES A HALF-ROUN                                                             | ID PORCH OVERHANG AE<br>ecessed, centered, off-center, corner, et        | <u>OVE THE FRON</u><br>د)         | IT DOOR                                |                      |
| WITH A                                     | VERTICAL PLANK WOOD WITH                                                       | A PORTHOLE WINDOW                                                        | _ DOOR. ADDI                      | TIONAL CHARACTER DEF                   | INING ELEMENTS       |
| OF THE STRUC                               | TURE ARE <u>A LARGE ROUNDE</u>                                                 | D MULTI CASEMENT AN                                                      | D UPPER FIXE                      | D PANE WINDOW OP                       | ENING ON THE         |
| SOUTHEAST C                                | ORNER OF THE HOUSE, TO CHIMNEYS SHUTTERS, SECONDARY FINISH MATERIALS, P        | THE LEFT OF THE FRO                                                      | NT ENTRANCE,<br>57 STONE; ARCHES; | A SLIGHTLY EXTEND                      | DED CONCRETE         |
|                                            | ONTAL SLATTED GRILL OPEN<br>SYMMETRY OR ASYMMETRY, CORNICES; FRIEZES; TOWERS   |                                                                          |                                   | CENTER OF THE GABI                     | E. THE FRONT         |
|                                            | E TOP OF THE PARAPET SU                                                        | RROUNDING THE ROOF.                                                      | WHICH IS TOPP                     | ED BY A CONCRETE C                     | <u>ap. The steel</u> |
| CASEMENT WIJ                               | NDOWS AND FRONT DOOR A                                                         | RE TOPPED WITH SUBT                                                      | LE LENTILS CR                     | EATED BY VERTICAL E                    | BLOCKS, WHILE        |
| THE WALLS AR                               | E OF HORIZONTAL BLOCKS.                                                        | A CONCRETE BLOCK CI                                                      | HIMNEY IS LOCA                    | TED ON THE SOUTH I                     | FACADE TO THE        |
| LEFT OF THE L<br>additional defining eleme | ARGE CIRCULAR WINDOW.                                                          | THE WINDOW SILLS ARE                                                     | OF CAST CON                       | ICRETE, THE FRONT                      | PORCH, WHICH         |
| EXTENDS_FRO<br>additional defining eleme   | M THE DOOR TO THE LEFT S                                                       | SIDE OF THE FACADE, IS                                                   | PAVED IN REL                      | SQUARE TILES ACC                       | ENTED WITH A         |
| LOOSE ROW O                                | F WHITE TILES, EACH SET AT<br>ents                                             | A 45° ANGLE, LENGTH                                                      | WISE, ALONG TI                    | HE CENTER OF THE PL                    | <u>atform. The</u>   |
| PORCH IS SURI                              | ROUNDED WITH A LOW CAS                                                         | CONCRETE RIM AND                                                         | AN OPEN PIPE R                    | AILING. AS THE HOI                     | JSE IS LOCATED       |
| ON A SLOPE A                               | ABOVE THE STREET, THE POP                                                      | CH IS REACHED BY A S                                                     | ET OF CONCRE                      | TE STEPS STARTING T                    | O THE LEFT OF        |
| THE PORCH AN                               | ND HAVING A TIRED CONCRET                                                      | TE BLOCK SIDE RAIL AS I                                                  | r GOES ALONG                      | THE RAISED PORCH                       | WHICH STOPS          |
| WHEN THE STE<br>additional defining eleme  | EPS TURN DOWN TO THE STR                                                       | EET.                                                                     |                                   | ······································ |                      |
| SECONDARY                                  | BUILDINGS CONSIST OF <u>A</u>                                                  | FRAME TWO-CAR GARAG                                                      | E LOCATED AT                      | THE REAR OF THE LO                     | Т                    |
| SIGNIFICANT<br>_ornate ceilings; plaster   | INTERIOR SPACES INCLUI                                                         | DE <u>HARDWOOD</u> FLOOR<br>RAMIC TILE: STAIR BALUSTRADES; BUILT-IN FURN | '<br>ING IN THE LIV               | VING ROOM AND COR                      | KTILES IN THE        |
| DINING ROOM /                              | AND TERRAZZO TILES IN THE<br>MOLDINGS' LIGHT FIXTURES; PAINTED DECORATION, CER | KITCHEN, A RED TILE ST<br>AMIC THE: STAIR BALUSTRADES; BUILTAN FURNT     | EP AND THRES                      | HOLD BETWEEN LIVIN                     | IG AND DINING.       |
|                                            | INAL STEEL HARDWARE ON<br>MOLDINGS: LIGHT FIXTURES; PAINTED DECORATION, CER    |                                                                          |                                   | TERIOR SILLS, CONC                     | RETE CEILING         |
|                                            | OOR JOISTS WITH A FIBER                                                        |                                                                          |                                   | <u>TE FIREPLACE WITH D</u>             | ECORATIVE TILE       |
| TOPPED MANTI                               | IE.                                                                            |                                                                          |                                   |                                        |                      |

## **DESCRIPTION WORK SHEET**

TYPE OR PRINT IN ALL CAPITAL BLOCK LETTERS

| THE                                                                                                                                                                                                                                                                              |                           | I IIIIIIIIIIIIIIIIIIIIIIIIIIIIIIIIIIII            | STORY,                      |
|----------------------------------------------------------------------------------------------------------------------------------------------------------------------------------------------------------------------------------------------------------------------------------|---------------------------|---------------------------------------------------|-----------------------------|
|                                                                                                                                                                                                                                                                                  |                           | SINGLE-FAMILY R                                   | ESIDENCE                    |
| WITH A CONCRETE BLOCK FINISH AN                                                                                                                                                                                                                                                  | D WOC                     | DD AND STEEL                                      | TRIM.                       |
| ITS                                                                                                                                                                                                                                                                              |                           | SITION . GLASS /                                  | AND STEEL_,<br>DOW MATERIAL |
| MULTI LIGHT CRANK CASEMENT AND FIXED WIR<br>WINDOW TYPE [DOUBLE HUNG (GLIDES UP & DOWN), CASEMENT (OPENS OUT), HORIZONTAL SLIDING, ETC]                                                                                                                                          | 1DOWS                     | ARE PART (                                        | OF THE DESIGN.              |
| THE ENTRY FEATURES A HALF-ROUND PORCH OVERHAN<br>DOOR LOCATION (RECESSED, CENTERED, OFF-CENTER, CO                                                                                                                                                                               |                           | T DOOR                                            |                             |
| WITH A                                                                                                                                                                                                                                                                           | <u>v</u> door. Addit      | IONAL CHARACTER DEF                               | FINING ELEMENTS             |
| OF THE STRUCTURE ARE <u>A LARGE ROUNDED_MULTI_CASEMEN</u><br>IDENTIFY ORIGINAL FEATURED SUCH AS PORCHES                                                                                                                                                                          | T AND UPPER FIXED         | ) PANE WINDOW OF<br>Shape of dormers (see chart); | PENING ON THE               |
| SOUTHEAST CORNER OF THE HOUSE, TO THE LEFT OF THE NUMBER AND LOCATION OF CHIMNEYS; SHUTTERS; SECONDARY FINISH MATERIALS; PARAPETS; METAL TRIM: DECORATIVE T                                                                                                                      |                           | A SLIGHTLY EXTENI                                 | DED CONCRETE                |
| WITH A HORIZONTAL SLATTED GRILL OPENING IS PROMINENTL<br>GRNAMENTAL WOODWORK; SYMMETRY OR ASYMMETRY: CORNICES; FRIEZES; YOWERS OR TURRETS; BAY WINDOWS; HALFT;                                                                                                                   |                           | CENTER OF THE GABI                                | LE. THE FRONT               |
| FREEZE AT THE TOP OF THE PARAPET SURROUNDING THE ROVERTICALITY, FORMALITY OR INFORMALITY, GARDEN WALLS, ETC.                                                                                                                                                                     | DOF, WHICH IS TOPPI       | ED BY A CONCRETE C                                | AP. THE STEEL               |
| CASEMENT WINDOWS AND FRONT DOOR ARE TOPPED WITH                                                                                                                                                                                                                                  | SUBTLE LENTILS CR         | EATED BY VERTICAL I                               | <u>BLOCKS, WHILE</u>        |
| THE WALLS ARE OF HORIZONTAL BLOCKS. A CONCRETE BLO<br>additional defining elements                                                                                                                                                                                               | <u>CK CHIMNEY IS LOCA</u> | TED ON THE SOUTH                                  | FAÇADE TO THE               |
| LEFT OF THE LARGE CIRCULAR WINDOW. THE WINDOW SILL:<br>additional defining elements                                                                                                                                                                                              | 5 ARE OF CAST CON         | <u>CRETE. THE FRONT</u>                           | PORCH, WHICH                |
| EXTENDS FROM THE DOOR TO THE LEFT SIDE OF THE FAÇAI                                                                                                                                                                                                                              | DE, IS PAVED IN REE       | SQUARE TILES ACC                                  | CENTED WITH A               |
| LOOSE ROW OF WHITE TILES, EACH SET AT A 45° ANGLE, LEN<br>additional defining elements                                                                                                                                                                                           | <u>GTH WISE, ALONG TH</u> | IE CENTER OF THE PI                               | ATFORM. THE                 |
| PORCH IS SURROUNDED WITH A LOW CAST CONCRETE RIM .                                                                                                                                                                                                                               | AND AN OPEN PIPE R        | <u>ailing. As the ho</u>                          | USE IS LOCATED              |
| ON A SLOPE ABOVE THE STREET, THE PORCH IS REACHED B                                                                                                                                                                                                                              | Y A SET OF CONCRET        | TE STEPS STARTING T                               | O THE LEFT OF               |
| THE PORCH AND HAVING A TIRED CONCRETE BLOCK SIDE RAIL                                                                                                                                                                                                                            | ASIT GOES ALONG           | THE RAISED PORCH                                  | I. WHICH STOPS              |
| WHEN THE STEPS TURN DOWN TO THE STREET.                                                                                                                                                                                                                                          | A                         |                                                   |                             |
| SECONDARY BUILDINGS CONSIST OF A FRAME TWO-CAR G                                                                                                                                                                                                                                 | ARAGE LOCATED AT          | THE REAR OF THE LO                                | т                           |
| SIGNIFICANT INTERIOR SPACES INCLUDE HARDWOOD FI                                                                                                                                                                                                                                  |                           | VING ROOM AND COF                                 | RK TILES IN THE             |
| ORMATE CELINGS; PLASTER MOLDINGS; LIGHT FIXTURES; PAINTED DECORATION; CERAMIC TILE; STAIR BALUSTRADES; BUILDINING ROOM AND TERRAZZO TILES IN THE KITCHEN, A RED TIL                                                                                                              | E STEP AND THRES          | HOLD BETWEEN LIVI                                 | NG AND DINING.              |
| ORMATE CELLINGS; PLASTER MOLDINGS; LIGHT FIXTURES; PAINTED DECORATION; CERAMIC TILE; STAR BALUSTRADES; BUIL<br>ROOMS. ORIGINAL STEEL HARDWARE ON WINDOWS, RED REG<br>ORMATE CELLINGS; PLASTER MOLDINGS; LIGHT FIXTURES; PAINTED DECORATION; CERAMIC TILE; STAR BALUSTRADES; BUIL | CTANGULAR TILE IN         | TERIOR SILLS, CONC                                | CRETE CEILING               |
| BEAMS AND FLOOR JOISTS WITH A FIBERBOARD CEILING MA<br>ORNATE CELINGS, PLASTER NOLDINGS: LIGHT PATURES, PAINTED DECORATION, CERANIC TILE: STAR BALLSTRADES; BUL                                                                                                                  | TERIAL, A CONCRET         | E FIREPLACE WITH D                                | ECORATIVE TILE              |
| ORNATE CEILINGS; PLASTER MOLDINGS; LIGHT PIXTURES; PAINTED DECORATION; CERAMIC TILE; STAIR BALUSTRADES; BUIL                                                                                                                                                                     | SN FORMTORE, ETG.         |                                                   |                             |