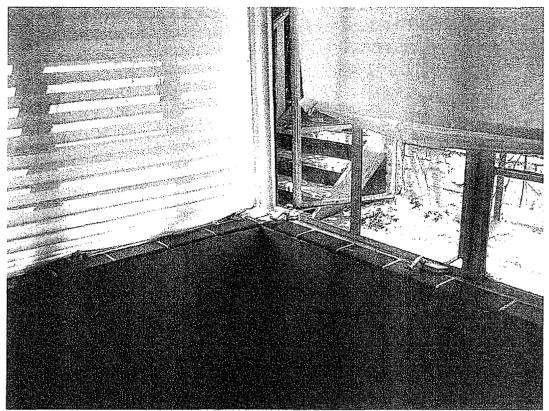

#### SUMMARY

Built in 1936 and located in El Sereno, this one-story residence exhibits character-defining features of the Streamline Moderne-style. The subject building is L-shaped in plan with a flat roof and parapet covered in rolled composition. A concrete block chimney is located on the southern elevation. The exterior consists of a concrete block finish with wood and steel trim. Windows are glass and steel multi-light crank casement and fixed windows. The main entry consists of a vertical wood plank front door with porthole window with a half-round concrete overhang. A concrete porch with steel railing extends from the entrance to the left section of the main façade and is paved in red square tiles accented with a loose row of white tiles. The porch is reached by a set of concrete steps to the left of the façade. Casement windows wrap around the rounded southeast corner of the house as well as the squared northeast corner. Significant interior elements include a fireplace, hardwood flooring, cork tiles and terrazzo tiles in the kitchen, original steel hardware on the windows, and concrete ceiling beams and floor joists with a fiberboard ceiling. A secondary building consists of a two-car garage located at the rear of the lot.

#### **SUMMARY**

Built in 1936 and located in El Sereno, this one-story residence exhibits character-defining features of the Streamline Moderne-style. The subject building is L-shaped in plan with a flat roof and parapet covered in rolled composition. A concrete block chimney is located on the southern elevation. The exterior consists of a concrete block finish with wood and steel trim. Windows are glass and steel multi-light crank casement and fixed windows. The main entry consists of a vertical wood plank front door with porthole window with a half-round concrete overhang. A concrete porch with steel railing extends from the entrance to the left section of the main façade and is paved in red square tiles accented with a loose row of white tiles. The porch is reached by a set of concrete steps to the left of the façade. Casement windows wrap around the rounded southeast corner of the house as well as the squared northeast corner. Significant interior elements include a fireplace, hardwood flooring, cork tiles and terrazzo tiles in the kitchen, original steel hardware on the windows, and concrete ceiling beams and floor joists with a fiberboard ceiling. A secondary building consists of a two-car garage located at the rear of the lot.