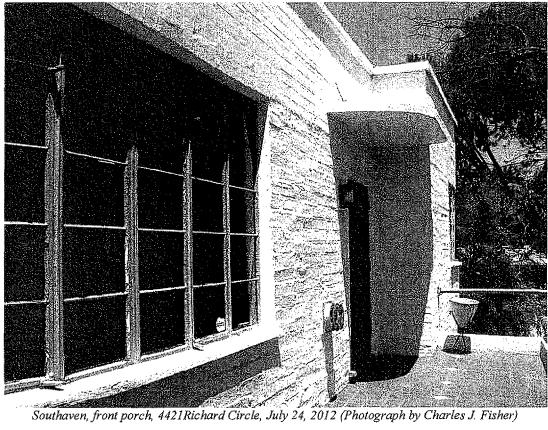

#### SUMMARY

Built in 1936 and located in El Sereno, this one-story residence exhibits character-defining features of the Streamline Moderne-style. The subject building is L-shaped in plan with a flat roof and parapet covered in rolled composition. A concrete block chimney is located on the southern elevation. The exterior consists of a concrete block finish with wood and steel trim. Windows are glass and steel multi-light crank casement and fixed windows. The main entry consists of a vertical wood plank front door with porthole window with a half-round concrete overhang. A concrete porch with steel railing extends from the entrance to the left section of the main façade and is paved in red square tiles accented with a loose row of white tiles. The porch is reached by a set of concrete steps to the left of the façade. Casement windows wrap around the rounded southeast corner of the house as well as the squared northeast corner. Significant interior elements include a fireplace, hardwood flooring, cork tiles and terrazzo tiles in the kitchen, original steel hardware on the windows, and concrete ceiling beams and floor joists with a fiberboard ceiling. A secondary building consists of a two-car garage located at the rear of the lot.

#### **SUMMARY**

Built in 1936 and located in El Sereno, this one-story residence exhibits character-defining features of the Streamline Moderne-style. The subject building is L-shaped in plan with a flat roof and parapet covered in rolled composition. A concrete block chimney is located on the southern elevation. The exterior consists of a concrete block finish with wood and steel trim. Windows are glass and steel multi-light crank casement and fixed windows. The main entry consists of a vertical wood plank front door with porthole window with a half-round concrete overhang. A concrete porch with steel railing extends from the entrance to the left section of the main façade and is paved in red square tiles accented with a loose row of white tiles. The porch is reached by a set of concrete steps to the left of the façade. Casement windows wrap around the rounded southeast corner of the house as well as the squared northeast corner. Significant interior elements include a fireplace, hardwood flooring, cork tiles and terrazzo tiles in the kitchen, original steel hardware on the windows, and concrete ceiling beams and floor joists with a fiberboard ceiling. A secondary building consists of a two-car garage located at the rear of the lot.

## **DESCRIPTION WORK SHEET**

TYPE OR PRINT IN ALL CAPITAL BLOCK LETTERS

| THE                                                                                                                                                                                                                                                                              |                           | I IIIIIIIIIIIIIIIIIIIIIIIIIIIIIIIIIIII            | STORY,                      |
|----------------------------------------------------------------------------------------------------------------------------------------------------------------------------------------------------------------------------------------------------------------------------------|---------------------------|---------------------------------------------------|-----------------------------|
|                                                                                                                                                                                                                                                                                  |                           | SINGLE-FAMILY R                                   | ESIDENCE                    |
| WITH A CONCRETE BLOCK FINISH AN                                                                                                                                                                                                                                                  | D WOC                     | DD AND STEEL                                      | TRIM.                       |
| ITS                                                                                                                                                                                                                                                                              |                           | SITION . GLASS /                                  | AND STEEL_,<br>DOW MATERIAL |
| MULTI LIGHT CRANK CASEMENT AND FIXED WIR<br>WINDOW TYPE [DOUBLE HUNG (GLIDES UP & DOWN), CASEMENT (OPENS OUT), HORIZONTAL SLIDING, ETC]                                                                                                                                          | 1DOWS                     | ARE PART (                                        | OF THE DESIGN.              |
| THE ENTRY FEATURES A HALF-ROUND PORCH OVERHAN<br>DOOR LOCATION (RECESSED, CENTERED, OFF-CENTER, CO                                                                                                                                                                               |                           | T DOOR                                            |                             |
| WITH A                                                                                                                                                                                                                                                                           | <u>v</u> door. Addit      | IONAL CHARACTER DEF                               | FINING ELEMENTS             |
| OF THE STRUCTURE ARE <u>A LARGE ROUNDED_MULTI_CASEMEN</u><br>IDENTIFY ORIGINAL FEATURED SUCH AS PORCHES                                                                                                                                                                          | T AND UPPER FIXED         | ) PANE WINDOW OF<br>Shape of dormers (see chart); | PENING ON THE               |
| SOUTHEAST CORNER OF THE HOUSE, TO THE LEFT OF THE NUMBER AND LOCATION OF CHIMNEYS; SHUTTERS; SECONDARY FINISH MATERIALS; PARAPETS; METAL TRIM: DECORATIVE T                                                                                                                      |                           | A SLIGHTLY EXTENI                                 | DED CONCRETE                |
| WITH A HORIZONTAL SLATTED GRILL OPENING IS PROMINENTL<br>GRNAMENTAL WOODWORK; SYMMETRY OR ASYMMETRY: CORNICES; FRIEZES; YOWERS OR TURRETS; BAY WINDOWS; HALFT;                                                                                                                   |                           | CENTER OF THE GABI                                | LE. THE FRONT               |
| FREEZE AT THE TOP OF THE PARAPET SURROUNDING THE ROVERTICALITY, FORMALITY OR INFORMALITY, GARDEN WALLS, ETC.                                                                                                                                                                     | DOF, WHICH IS TOPPI       | ED BY A CONCRETE C                                | AP. THE STEEL               |
| CASEMENT WINDOWS AND FRONT DOOR ARE TOPPED WITH                                                                                                                                                                                                                                  | SUBTLE LENTILS CR         | EATED BY VERTICAL I                               | <u>BLOCKS, WHILE</u>        |
| THE WALLS ARE OF HORIZONTAL BLOCKS. A CONCRETE BLO<br>additional defining elements                                                                                                                                                                                               | <u>CK CHIMNEY IS LOCA</u> | TED ON THE SOUTH                                  | FAÇADE TO THE               |
| LEFT OF THE LARGE CIRCULAR WINDOW. THE WINDOW SILL:<br>additional defining elements                                                                                                                                                                                              | 5 ARE OF CAST CON         | <u>CRETE. THE FRONT</u>                           | PORCH, WHICH                |
| EXTENDS FROM THE DOOR TO THE LEFT SIDE OF THE FAÇAI                                                                                                                                                                                                                              | DE, IS PAVED IN REE       | SQUARE TILES ACC                                  | CENTED WITH A               |
| LOOSE ROW OF WHITE TILES, EACH SET AT A 45° ANGLE, LEN<br>additional defining elements                                                                                                                                                                                           | <u>GTH WISE, ALONG TH</u> | IE CENTER OF THE PI                               | ATFORM. THE                 |
| PORCH IS SURROUNDED WITH A LOW CAST CONCRETE RIM .                                                                                                                                                                                                                               | AND AN OPEN PIPE R        | <u>ailing. As the ho</u>                          | USE IS LOCATED              |
| ON A SLOPE ABOVE THE STREET, THE PORCH IS REACHED B                                                                                                                                                                                                                              | Y A SET OF CONCRET        | TE STEPS STARTING T                               | O THE LEFT OF               |
| THE PORCH AND HAVING A TIRED CONCRETE BLOCK SIDE RAIL                                                                                                                                                                                                                            | ASIT GOES ALONG           | THE RAISED PORCH                                  | I. WHICH STOPS              |
| WHEN THE STEPS TURN DOWN TO THE STREET.                                                                                                                                                                                                                                          | A                         |                                                   |                             |
| SECONDARY BUILDINGS CONSIST OF A FRAME TWO-CAR G                                                                                                                                                                                                                                 | ARAGE LOCATED AT          | THE REAR OF THE LO                                | т                           |
| SIGNIFICANT INTERIOR SPACES INCLUDE HARDWOOD FI                                                                                                                                                                                                                                  |                           | VING ROOM AND COF                                 | RK TILES IN THE             |
| ORMATE CELINGS; PLASTER MOLDINGS; LIGHT FIXTURES; PAINTED DECORATION; CERAMIC TILE; STAIR BALUSTRADES; BUILDINING ROOM AND TERRAZZO TILES IN THE KITCHEN, A RED TIL                                                                                                              | E STEP AND THRES          | HOLD BETWEEN LIVI                                 | NG AND DINING.              |
| ORMATE CELLINGS; PLASTER MOLDINGS; LIGHT FIXTURES; PAINTED DECORATION; CERAMIC TILE; STAR BALUSTRADES; BUIL<br>ROOMS. ORIGINAL STEEL HARDWARE ON WINDOWS, RED REG<br>ORMATE CELLINGS; PLASTER MOLDINGS; LIGHT FIXTURES; PAINTED DECORATION; CERAMIC TILE; STAR BALUSTRADES; BUIL | CTANGULAR TILE IN         | TERIOR SILLS, CONC                                | CRETE CEILING               |
| BEAMS AND FLOOR JOISTS WITH A FIBERBOARD CEILING MA<br>ORNATE CELINGS, PLASTER NOLDINGS: LIGHT PATURES, PAINTED DECORATION, CERANIC TILE: STAR BALLSTRADES; BUL                                                                                                                  | TERIAL, A CONCRET         | E FIREPLACE WITH D                                | ECORATIVE TILE              |
| ORNATE CEILINGS; PLASTER MOLDINGS; LIGHT PIXTURES; PAINTED DECORATION; CERAMIC TILE; STAIR BALUSTRADES; BUIL                                                                                                                                                                     | SN FORMTORE, ETG.         |                                                   |                             |