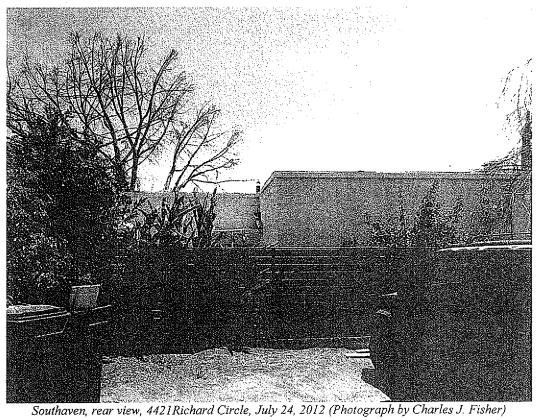

#### SUMMARY

Built in 1936 and located in El Sereno, this one-story residence exhibits character-defining features of the Streamline Moderne-style. The subject building is L-shaped in plan with a flat roof and parapet covered in rolled composition. A concrete block chimney is located on the southern elevation. The exterior consists of a concrete block finish with wood and steel trim. Windows are glass and steel multi-light crank casement and fixed windows. The main entry consists of a vertical wood plank front door with porthole window with a half-round concrete overhang. A concrete porch with steel railing extends from the entrance to the left section of the main façade and is paved in red square tiles accented with a loose row of white tiles. The porch is reached by a set of concrete steps to the left of the façade. Casement windows wrap around the rounded southeast corner of the house as well as the squared northeast corner. Significant interior elements include a fireplace, hardwood flooring, cork tiles and terrazzo tiles in the kitchen, original steel hardware on the windows, and concrete ceiling beams and floor joists with a fiberboard ceiling. A secondary building consists of a two-car garage located at the rear of the lot.

#### **SUMMARY**

Built in 1936 and located in El Sereno, this one-story residence exhibits character-defining features of the Streamline Moderne-style. The subject building is L-shaped in plan with a flat roof and parapet covered in rolled composition. A concrete block chimney is located on the southern elevation. The exterior consists of a concrete block finish with wood and steel trim. Windows are glass and steel multi-light crank casement and fixed windows. The main entry consists of a vertical wood plank front door with porthole window with a half-round concrete overhang. A concrete porch with steel railing extends from the entrance to the left section of the main façade and is paved in red square tiles accented with a loose row of white tiles. The porch is reached by a set of concrete steps to the left of the façade. Casement windows wrap around the rounded southeast corner of the house as well as the squared northeast corner. Significant interior elements include a fireplace, hardwood flooring, cork tiles and terrazzo tiles in the kitchen, original steel hardware on the windows, and concrete ceiling beams and floor joists with a fiberboard ceiling. A secondary building consists of a two-car garage located at the rear of the lot.