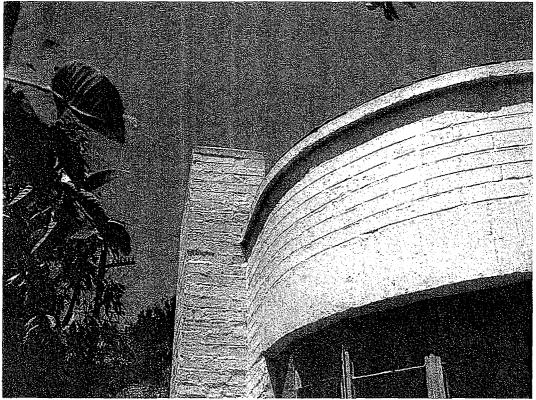

#### SUMMARY

Built in 1936 and located in El Sereno, this one-story residence exhibits character-defining features of the Streamline Moderne-style. The subject building is L-shaped in plan with a flat roof and parapet covered in rolled composition. A concrete block chimney is located on the southern elevation. The exterior consists of a concrete block finish with wood and steel trim. Windows are glass and steel multi-light crank casement and fixed windows. The main entry consists of a vertical wood plank front door with porthole window with a half-round concrete overhang. A concrete porch with steel railing extends from the entrance to the left section of the main façade and is paved in red square tiles accented with a loose row of white tiles. The porch is reached by a set of concrete steps to the left of the façade. Casement windows wrap around the rounded southeast corner of the house as well as the squared northeast corner. Significant interior elements include a fireplace, hardwood flooring, cork tiles and terrazzo tiles in the kitchen, original steel hardware on the windows, and concrete ceiling beams and floor joists with a fiberboard ceiling. A secondary building consists of a two-car garage located at the rear of the lot.

#### **SUMMARY**

Built in 1936 and located in El Sereno, this one-story residence exhibits character-defining features of the Streamline Moderne-style. The subject building is L-shaped in plan with a flat roof and parapet covered in rolled composition. A concrete block chimney is located on the southern elevation. The exterior consists of a concrete block finish with wood and steel trim. Windows are glass and steel multi-light crank casement and fixed windows. The main entry consists of a vertical wood plank front door with porthole window with a half-round concrete overhang. A concrete porch with steel railing extends from the entrance to the left section of the main façade and is paved in red square tiles accented with a loose row of white tiles. The porch is reached by a set of concrete steps to the left of the façade. Casement windows wrap around the rounded southeast corner of the house as well as the squared northeast corner. Significant interior elements include a fireplace, hardwood flooring, cork tiles and terrazzo tiles in the kitchen, original steel hardware on the windows, and concrete ceiling beams and floor joists with a fiberboard ceiling. A secondary building consists of a two-car garage located at the rear of the lot.

## **DESCRIPTION WORK SHEET**

TYPE OR PRINT IN ALL CAPITAL BLOCK LETTERS

| THE                                                                                                                                                                                                                                                                              |                           | I IIIIIIIIIIIIIIIIIIIIIIIIIIIIIIIIIIII            | STORY,                      |
|----------------------------------------------------------------------------------------------------------------------------------------------------------------------------------------------------------------------------------------------------------------------------------|---------------------------|---------------------------------------------------|-----------------------------|
|                                                                                                                                                                                                                                                                                  |                           | SINGLE-FAMILY R                                   | ESIDENCE                    |
| WITH A CONCRETE BLOCK FINISH AN                                                                                                                                                                                                                                                  | D WOC                     | DD AND STEEL                                      | TRIM.                       |
| ITS                                                                                                                                                                                                                                                                              |                           | SITION . GLASS /                                  | AND STEEL_,<br>DOW MATERIAL |
| MULTI LIGHT CRANK CASEMENT AND FIXED WIR<br>WINDOW TYPE [DOUBLE HUNG (GLIDES UP & DOWN), CASEMENT (OPENS OUT), HORIZONTAL SLIDING, ETC]                                                                                                                                          | 1DOWS                     | ARE PART (                                        | OF THE DESIGN.              |
| THE ENTRY FEATURES A HALF-ROUND PORCH OVERHAN<br>DOOR LOCATION (RECESSED, CENTERED, OFF-CENTER, CO                                                                                                                                                                               |                           | T DOOR                                            |                             |
| WITH A                                                                                                                                                                                                                                                                           | <u>v</u> door. Addit      | IONAL CHARACTER DEF                               | FINING ELEMENTS             |
| OF THE STRUCTURE ARE <u>A LARGE ROUNDED_MULTI_CASEMEN</u><br>IDENTIFY ORIGINAL FEATURED SUCH AS PORCHES                                                                                                                                                                          | T AND UPPER FIXED         | ) PANE WINDOW OF<br>Shape of dormers (see chart); | PENING ON THE               |
| SOUTHEAST CORNER OF THE HOUSE, TO THE LEFT OF THE NUMBER AND LOCATION OF CHIMNEYS; SHUTTERS; SECONDARY FINISH MATERIALS; PARAPETS; METAL TRIM: DECORATIVE T                                                                                                                      |                           | A SLIGHTLY EXTENI                                 | DED CONCRETE                |
| WITH A HORIZONTAL SLATTED GRILL OPENING IS PROMINENTL<br>GRNAMENTAL WOODWORK; SYMMETRY OR ASYMMETRY: CORNICES; FRIEZES; YOWERS OR TURRETS; BAY WINDOWS; HALFT;                                                                                                                   |                           | CENTER OF THE GABI                                | LE. THE FRONT               |
| FREEZE AT THE TOP OF THE PARAPET SURROUNDING THE ROVERTICALITY, FORMALITY OR INFORMALITY, GARDEN WALLS, ETC.                                                                                                                                                                     | DOF, WHICH IS TOPPI       | ED BY A CONCRETE C                                | AP. THE STEEL               |
| CASEMENT WINDOWS AND FRONT DOOR ARE TOPPED WITH                                                                                                                                                                                                                                  | SUBTLE LENTILS CR         | EATED BY VERTICAL I                               | <u>BLOCKS, WHILE</u>        |
| THE WALLS ARE OF HORIZONTAL BLOCKS. A CONCRETE BLO<br>additional defining elements                                                                                                                                                                                               | <u>CK CHIMNEY IS LOCA</u> | TED ON THE SOUTH                                  | FAÇADE TO THE               |
| LEFT OF THE LARGE CIRCULAR WINDOW. THE WINDOW SILL:<br>additional defining elements                                                                                                                                                                                              | 5 ARE OF CAST CON         | <u>CRETE. THE FRONT</u>                           | PORCH, WHICH                |
| EXTENDS FROM THE DOOR TO THE LEFT SIDE OF THE FAÇAI                                                                                                                                                                                                                              | DE, IS PAVED IN REE       | SQUARE TILES ACC                                  | CENTED WITH A               |
| LOOSE ROW OF WHITE TILES, EACH SET AT A 45° ANGLE, LEN<br>additional defining elements                                                                                                                                                                                           | <u>GTH WISE, ALONG TH</u> | IE CENTER OF THE PI                               | ATFORM. THE                 |
| PORCH IS SURROUNDED WITH A LOW CAST CONCRETE RIM .                                                                                                                                                                                                                               | AND AN OPEN PIPE R        | <u>ailing. As the ho</u>                          | USE IS LOCATED              |
| ON A SLOPE ABOVE THE STREET, THE PORCH IS REACHED B                                                                                                                                                                                                                              | Y A SET OF CONCRET        | TE STEPS STARTING T                               | O THE LEFT OF               |
| THE PORCH AND HAVING A TIRED CONCRETE BLOCK SIDE RAIL                                                                                                                                                                                                                            | ASIT GOES ALONG           | THE RAISED PORCH                                  | I. WHICH STOPS              |
| WHEN THE STEPS TURN DOWN TO THE STREET.                                                                                                                                                                                                                                          | A                         |                                                   |                             |
| SECONDARY BUILDINGS CONSIST OF A FRAME TWO-CAR G                                                                                                                                                                                                                                 | ARAGE LOCATED AT          | THE REAR OF THE LO                                | т                           |
| SIGNIFICANT INTERIOR SPACES INCLUDE HARDWOOD FI                                                                                                                                                                                                                                  |                           | VING ROOM AND COF                                 | RK TILES IN THE             |
| ORMATE CELINGS; PLASTER MOLDINGS; LIGHT FIXTURES; PAINTED DECORATION; CERAMIC TILE; STAIR BALUSTRADES; BUILDINING ROOM AND TERRAZZO TILES IN THE KITCHEN, A RED TIL                                                                                                              | E STEP AND THRES          | HOLD BETWEEN LIVI                                 | NG AND DINING.              |
| ORMATE CELLINGS; PLASTER MOLDINGS; LIGHT FIXTURES; PAINTED DECORATION; CERAMIC TILE; STAR BALUSTRADES; BUIL<br>ROOMS. ORIGINAL STEEL HARDWARE ON WINDOWS, RED REG<br>ORMATE CELLINGS; PLASTER MOLDINGS; LIGHT FIXTURES; PAINTED DECORATION; CERAMIC TILE; STAR BALUSTRADES; BUIL | CTANGULAR TILE IN         | TERIOR SILLS, CONC                                | CRETE CEILING               |
| BEAMS AND FLOOR JOISTS WITH A FIBERBOARD CEILING MA<br>ORNATE CELINGS, PLASTER NOLDINGS: LIGHT PATURES, PAINTED DECORATION, CERANIC TILE: STAR BALLSTRADES; BUL                                                                                                                  | TERIAL, A CONCRET         | E FIREPLACE WITH D                                | ECORATIVE TILE              |
| ORNATE CEILINGS; PLASTER MOLDINGS; LIGHT PIXTURES; PAINTED DECORATION; CERAMIC TILE; STAIR BALUSTRADES; BUIL                                                                                                                                                                     | SN FORMTORE, ETG.         |                                                   |                             |