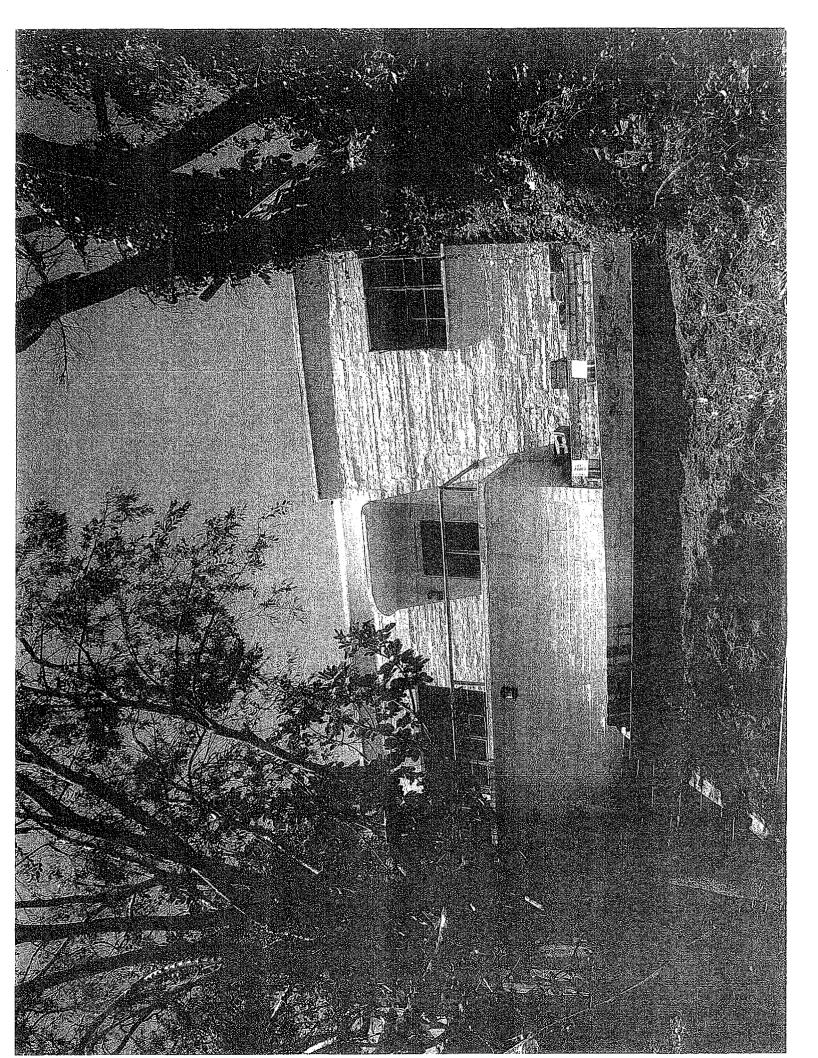

#### SUMMARY

Built in 1936 and located in El Sereno, this one-story residence exhibits character-defining features of the Streamline Moderne-style. The subject building is L-shaped in plan with a flat roof and parapet covered in rolled composition. A concrete block chimney is located on the southern elevation. The exterior consists of a concrete block finish with wood and steel trim. Windows are glass and steel multi-light crank casement and fixed windows. The main entry consists of a vertical wood plank front door with porthole window with a half-round concrete overhang. A concrete porch with steel railing extends from the entrance to the left section of the main façade and is paved in red square tiles accented with a loose row of white tiles. The porch is reached by a set of concrete steps to the left of the façade. Casement windows wrap around the rounded southeast corner of the house as well as the squared northeast corner. Significant interior elements include a fireplace, hardwood flooring, cork tiles and terrazzo tiles in the kitchen, original steel hardware on the windows, and concrete ceiling beams and floor joists with a fiberboard ceiling. A secondary building consists of a two-car garage located at the rear of the lot.

#### **SUMMARY**

Built in 1936 and located in El Sereno, this one-story residence exhibits character-defining features of the Streamline Moderne-style. The subject building is L-shaped in plan with a flat roof and parapet covered in rolled composition. A concrete block chimney is located on the southern elevation. The exterior consists of a concrete block finish with wood and steel trim. Windows are glass and steel multi-light crank casement and fixed windows. The main entry consists of a vertical wood plank front door with porthole window with a half-round concrete overhang. A concrete porch with steel railing extends from the entrance to the left section of the main façade and is paved in red square tiles accented with a loose row of white tiles. The porch is reached by a set of concrete steps to the left of the façade. Casement windows wrap around the rounded southeast corner of the house as well as the squared northeast corner. Significant interior elements include a fireplace, hardwood flooring, cork tiles and terrazzo tiles in the kitchen, original steel hardware on the windows, and concrete ceiling beams and floor joists with a fiberboard ceiling. A secondary building consists of a two-car garage located at the rear of the lot.