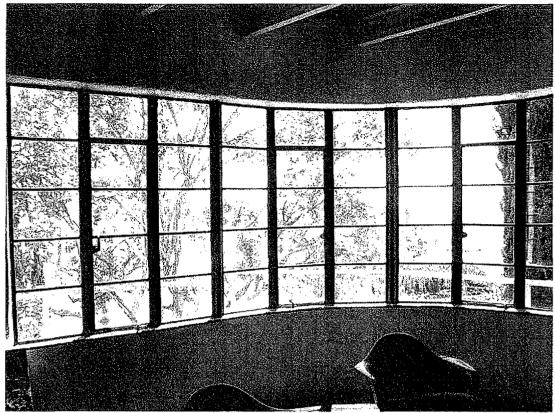

#### SUMMARY

Built in 1936 and located in El Sereno, this one-story residence exhibits character-defining features of the Streamline Moderne-style. The subject building is L-shaped in plan with a flat roof and parapet covered in rolled composition. A concrete block chimney is located on the southern elevation. The exterior consists of a concrete block finish with wood and steel trim. Windows are glass and steel multi-light crank casement and fixed windows. The main entry consists of a vertical wood plank front door with porthole window with a half-round concrete overhang. A concrete porch with steel railing extends from the entrance to the left section of the main façade and is paved in red square tiles accented with a loose row of white tiles. The porch is reached by a set of concrete steps to the left of the façade. Casement windows wrap around the rounded southeast corner of the house as well as the squared northeast corner. Significant interior elements include a fireplace, hardwood flooring, cork tiles and terrazzo tiles in the kitchen, original steel hardware on the windows, and concrete ceiling beams and floor joists with a fiberboard ceiling. A secondary building consists of a two-car garage located at the rear of the lot.

#### **SUMMARY**

Built in 1936 and located in El Sereno, this one-story residence exhibits character-defining features of the Streamline Moderne-style. The subject building is L-shaped in plan with a flat roof and parapet covered in rolled composition. A concrete block chimney is located on the southern elevation. The exterior consists of a concrete block finish with wood and steel trim. Windows are glass and steel multi-light crank casement and fixed windows. The main entry consists of a vertical wood plank front door with porthole window with a half-round concrete overhang. A concrete porch with steel railing extends from the entrance to the left section of the main façade and is paved in red square tiles accented with a loose row of white tiles. The porch is reached by a set of concrete steps to the left of the façade. Casement windows wrap around the rounded southeast corner of the house as well as the squared northeast corner. Significant interior elements include a fireplace, hardwood flooring, cork tiles and terrazzo tiles in the kitchen, original steel hardware on the windows, and concrete ceiling beams and floor joists with a fiberboard ceiling. A secondary building consists of a two-car garage located at the rear of the lot.