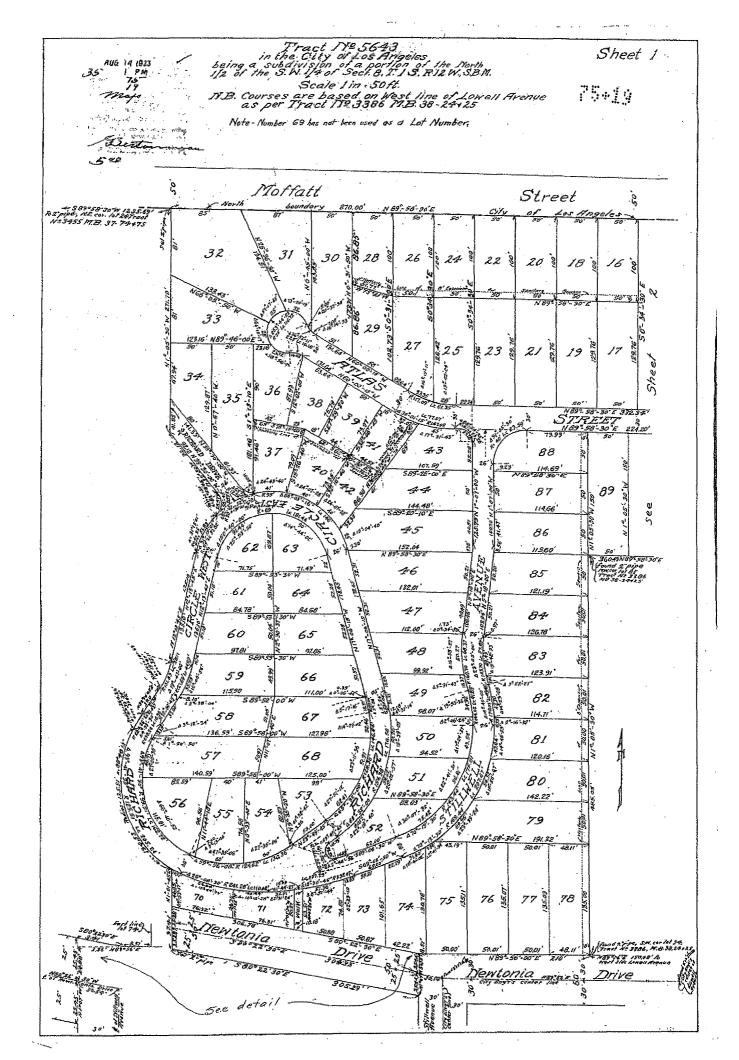

#### CASE NO.: CHC-2013-530-HCM ENV-2013-531-CE

| HEARING DATE:<br>TIME: | May 9, 2013<br>10:00 AM | Location: 4421 N. Richard Circle<br>Council District: 14 |
|------------------------|-------------------------|----------------------------------------------------------|
|                        |                         |                                                          |
| PLACE:                 | City Hall, Room 1010    | Community Plan Area: Northeast Los Angeles               |
|                        | 200 N. Spring Street    | Area Planning Commission: East Los Angeles               |
|                        | Los Angeles, CA         | Neighborhood Council: Greater LA-32                      |
|                        | 90012                   | Legal Description: Lot 66 of TR 5643                     |

#### CASE NO.: CHC-2013-530-HCM ENV-2013-531-CE

| HEARING DATE: | March 7, 2013        | Location: 4421 N. Richard Circle           |
|---------------|----------------------|--------------------------------------------|
| TIME:         | 10:00 AM             | Council District: 14                       |
| PLACE:        | City Hall, Room 1010 | Community Plan Area: Northeast Los Angeles |
|               | 200 N. Spring Street | Area Planning Commission: East Los Angeles |
|               | Los Angeles, CA      | Neighborhood Council: Greater LA-32        |
|               | 90012                | Legal Description: Lot 66 of TR 5643       |

#### CASE NO.: CHC-2013-530-HCM ENV-2013-531-CE

| HEARING DATE:<br>TIME: | March 7, 2013<br>10:00 AM | Location: 4421 N. Richard Circle                                                         |
|------------------------|---------------------------|------------------------------------------------------------------------------------------|
|                        | City Hall, Room 1010      | Council District: 14<br>Community Plan Area: Northeast Lon Angelea                       |
| FLACE.                 | 200 N. Spring Street      | Community Plan Area: Northeast Los Angeles<br>Area Planning Commission: East Los Angeles |
|                        | Los Angeles, CA<br>90012  | Neighborhood Council: Greater LA-32<br>Legal Description: Lot 66 of TR 5643              |