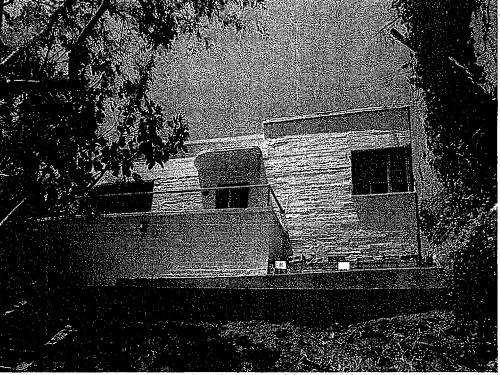

#### SUMMARY

Built in 1936 and located in El Sereno, this one-story residence exhibits character-defining features of the Streamline Moderne-style. The subject building is L-shaped in plan with a flat roof and parapet covered in rolled composition. A concrete block chimney is located on the southern elevation. The exterior consists of a concrete block finish with wood and steel trim. Windows are glass and steel multi-light crank casement and fixed windows. The main entry consists of a vertical wood plank front door with porthole window with a half-round concrete overhang. A concrete porch with steel railing extends from the entrance to the left section of the main façade and is paved in red square tiles accented with a loose row of white tiles. The porch is reached by a set of concrete steps to the left of the façade. Casement windows wrap around the rounded southeast corner of the house as well as the squared northeast corner. Significant interior elements include a fireplace, hardwood flooring, cork tiles and terrazzo tiles in the kitchen, original steel hardware on the windows, and concrete ceiling beams and floor joists with a fiberboard ceiling. A secondary building consists of a two-car garage located at the rear of the lot.

#### **SUMMARY**

Built in 1936 and located in El Sereno, this one-story residence exhibits character-defining features of the Streamline Moderne-style. The subject building is L-shaped in plan with a flat roof and parapet covered in rolled composition. A concrete block chimney is located on the southern elevation. The exterior consists of a concrete block finish with wood and steel trim. Windows are glass and steel multi-light crank casement and fixed windows. The main entry consists of a vertical wood plank front door with porthole window with a half-round concrete overhang. A concrete porch with steel railing extends from the entrance to the left section of the main façade and is paved in red square tiles accented with a loose row of white tiles. The porch is reached by a set of concrete steps to the left of the façade. Casement windows wrap around the rounded southeast corner of the house as well as the squared northeast corner. Significant interior elements include a fireplace, hardwood flooring, cork tiles and terrazzo tiles in the kitchen, original steel hardware on the windows, and concrete ceiling beams and floor joists with a fiberboard ceiling. A secondary building consists of a two-car garage located at the rear of the lot.