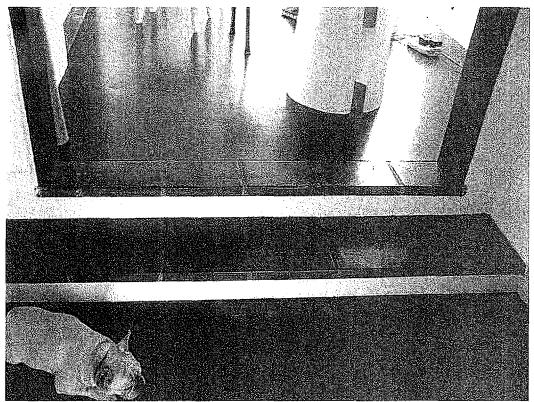

#### SUMMARY

Built in 1936 and located in El Sereno, this one-story residence exhibits character-defining features of the Streamline Moderne-style. The subject building is L-shaped in plan with a flat roof and parapet covered in rolled composition. A concrete block chimney is located on the southern elevation. The exterior consists of a concrete block finish with wood and steel trim. Windows are glass and steel multi-light crank casement and fixed windows. The main entry consists of a vertical wood plank front door with porthole window with a half-round concrete overhang. A concrete porch with steel railing extends from the entrance to the left section of the main façade and is paved in red square tiles accented with a loose row of white tiles. The porch is reached by a set of concrete steps to the left of the façade. Casement windows wrap around the rounded southeast corner of the house as well as the squared northeast corner. Significant interior elements include a fireplace, hardwood flooring, cork tiles and terrazzo tiles in the kitchen, original steel hardware on the windows, and concrete ceiling beams and floor joists with a fiberboard ceiling. A secondary building consists of a two-car garage located at the rear of the lot.

#### **SUMMARY**

Built in 1936 and located in El Sereno, this one-story residence exhibits character-defining features of the Streamline Moderne-style. The subject building is L-shaped in plan with a flat roof and parapet covered in rolled composition. A concrete block chimney is located on the southern elevation. The exterior consists of a concrete block finish with wood and steel trim. Windows are glass and steel multi-light crank casement and fixed windows. The main entry consists of a vertical wood plank front door with porthole window with a half-round concrete overhang. A concrete porch with steel railing extends from the entrance to the left section of the main façade and is paved in red square tiles accented with a loose row of white tiles. The porch is reached by a set of concrete steps to the left of the façade. Casement windows wrap around the rounded southeast corner of the house as well as the squared northeast corner. Significant interior elements include a fireplace, hardwood flooring, cork tiles and terrazzo tiles in the kitchen, original steel hardware on the windows, and concrete ceiling beams and floor joists with a fiberboard ceiling. A secondary building consists of a two-car garage located at the rear of the lot.