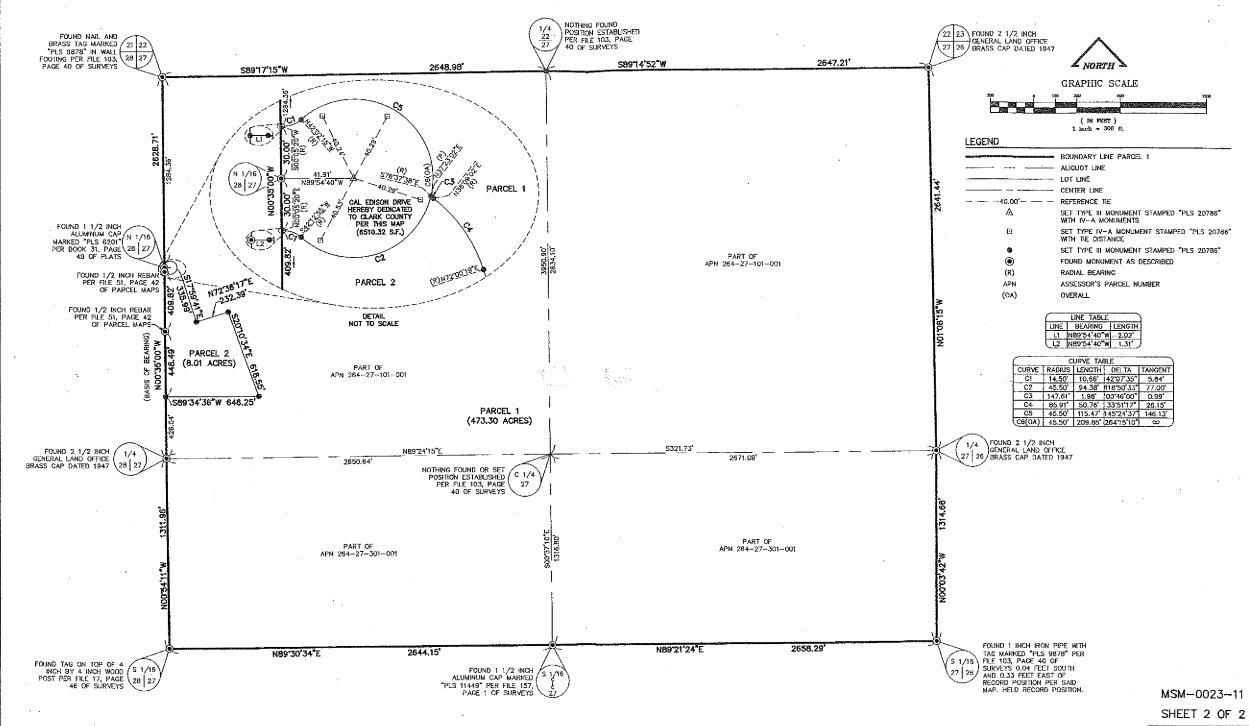

WHEREAS, said Parcel Map, attached hereto as Exhibit A, in order to meet with local planning authority approval, contains an offer and dedication to the County of Clark of an easement for public right of way consisting of approximately 6,510.32 square feet in area;

- Location: The vicinity of Cal Edison Drive, near Laughlin, Clark County, Nevada
- Area: 8.01 acre
- **Improvements**: 2 industrial buildings, 16,070 square feet gross area plus parking

reporting location for its power distribution staff who serves the local Laughlin area. NV Energy wishes to continue with its present use for the foreseeable future notwithstanding the decommissioning of the generation station and possible disposition of the remainder of the MGS property. Accordingly, NV Energy proposes to buy the parcel from the partnership. Before this 8.01 acre parcel can be sold to NV Energy, the larger MGS property must be subdivided in accordance with Nevada law thereby creating the separate, discrete, and saleable parcel which is identified as Parcel 2 of the Parcel Map attached hereto as Exhibit A. The approval and recording of the Parcel Map by local authorities will effectively subdivide the property.

One condition for subdivision of the property, required by local planning authorities, is the dedication of an easement for public right of way. This easement is depicted in Exhibit A, page 2, as a cul-de-sac with an area of approximately 6,510 square feet. This dedication constitutes a divestiture of real property rights and thus, requires approval of this Board as well as City Council. The approval of the actual sale of LADWP's 10% interests in the 8.01 acre parcel will require separate Board and Council approval. This will be sought once the subdivision is effective.

NV Energy wants to continue with its present use of the land notwithstanding the decommissioning activities and possible sale or disposition of the remainder of the Mohave Station property. NV Energy proposes to purchase the parcel from the partnership; however, the current property must be subdivided in accordance with State of Nevada law to create a separate, discrete, and saleable parcel. Furthermore, as a condition of local planning approval for the subdivision by the County of Clark, Nevada, a dedication of easement for public right of way is also required that involves 6,510 square feet. Approval of the current request only pertains to this proposed subdivision of the Mohave Station and the associated dedication of easement for public right. The actual sale of the Department's 10 percent interest in the Mohave Station property will require a separate Board and Council action that will be pursued following the completion of this proposed parcel subdivision.

# PARCEL MAP

A SUBDIVISION OF PARCEL FIVE AS DESCRIBED BY THAT CERTAIN GRANT DEED RECORDED OCTOBER 26, 1966 IN BOOK 754 AS INSTRUMENT NUMBER 606206 OF OFFICIAL RECORDS IN THE COUNTY RECORDER'S OFFICE, CLARK COUNTY, NEVADA, LYING WITHIN SECTION 27, TOWN 32 SOL' RANGE 66 EAST, M.D.M., CLARK COUNTY, NEVADA