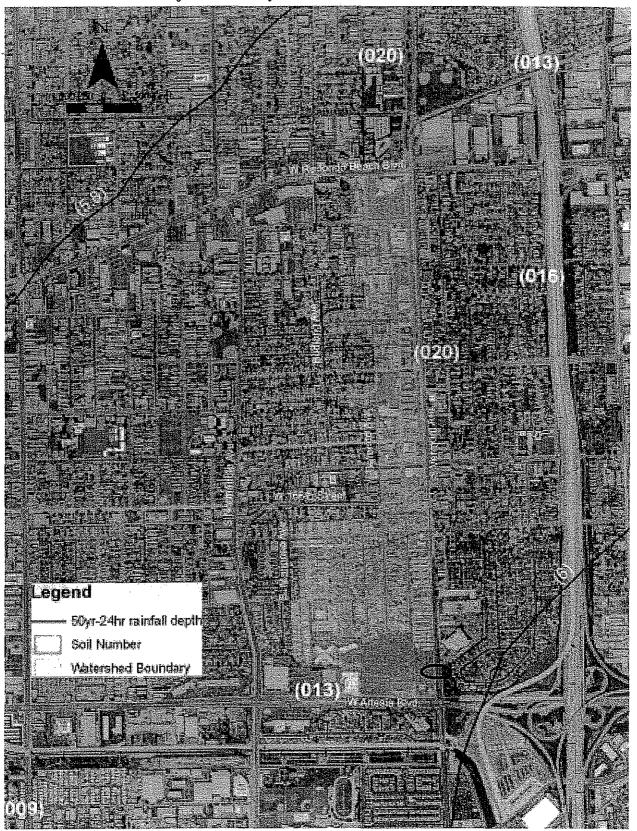

#### **DISCUSSION**

The centerline of Vermont Ave. serves as the boundary between Gardena (west of centerline) and Los Angeles (east of the centerline). In 1928 the Los Angeles County Road Department constructed four (4) 72-inch diameter corrugated metal pipes (CMPs) in conjunction with the improvement of Vermont Ave (Transmittal 2 - Project Location Map). The CMPs were originally designed to facilitate flows from within the Dominguez Channel watershed. Prior to 1958, Gardena's records indicate the culverts were part of the Dominguez Channel system. After 1958, the system was upgraded and re-routed through a Los Angeles County Flood Control District's (LACFCD) bond issue. As part of the construction of the Artesia Freeway (SR-91), the flows from Dominguez Channel were re-routed further south under South Vermont Avenue. The existing culverts were extended ten (10) feet in both directions (easterly and westerly) during the LACFCD South Vermont Avenue improvements in 1966 and the inverts of each CMP were filled with one (1) foot of Portland cement concrete. LACFCD currently maintains an easement on both sides of Vermont Avenue. Tributary flow to the culverts is generated entirely from Gardena and there is no tributary flow from the City of Los Angeles. (Transmittal 1 - Exhibit A).

The depression lies over the four 72-inch CMP culvert pipes that cross under Vermont Ave. Both the City of Los Angeles and Gardena have reviewed as-built drawings for Project 3550 Line E Unit 2, dated 12/15/73 (Transmittal 1 - Exhibit B) as well as recorded records and both cities believe the culverts are owned by the County of Los Angeles and that the corrective work is the responsibility of the Los Angeles County . Both cities believe that the County has not provided sufficient records that would indicate that the County has abandoned the easement and still benefits from the use of the culverts.