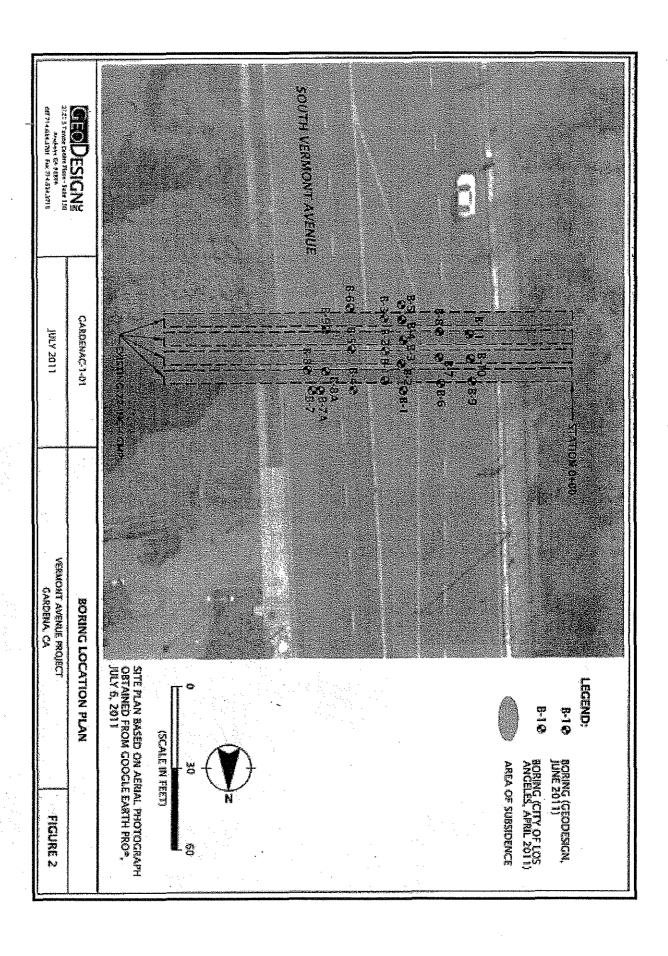

The depression lies over the four 72-inch CMP culvert pipes that cross under Vermont Ave. Both the City of Los Angeles and Gardena have reviewed as-built drawings for Project 3550 Line E Unit 2, dated 12/15/73 (Transmittal 1 - Exhibit B) as well as recorded records and both cities believe the culverts are owned by the County of Los Angeles and that the corrective work is the responsibility of the Los Angeles County . Both cities believe that the County has not provided sufficient records that would indicate that the County has abandoned the easement and still benefits from the use of the culverts.

Gardena retained a consultant, GeoDesign, Inc. and conducted an investigation which confirmed the four (4) existing 72-inch CMPs have deteriorated structurally, thereby causing the subsidence that posed a concern for public health and safety. In addition, the City of Los Angele's Bureau of Engineering conducted an investigation and reaffirmed Gardena's concern for public health and safety.