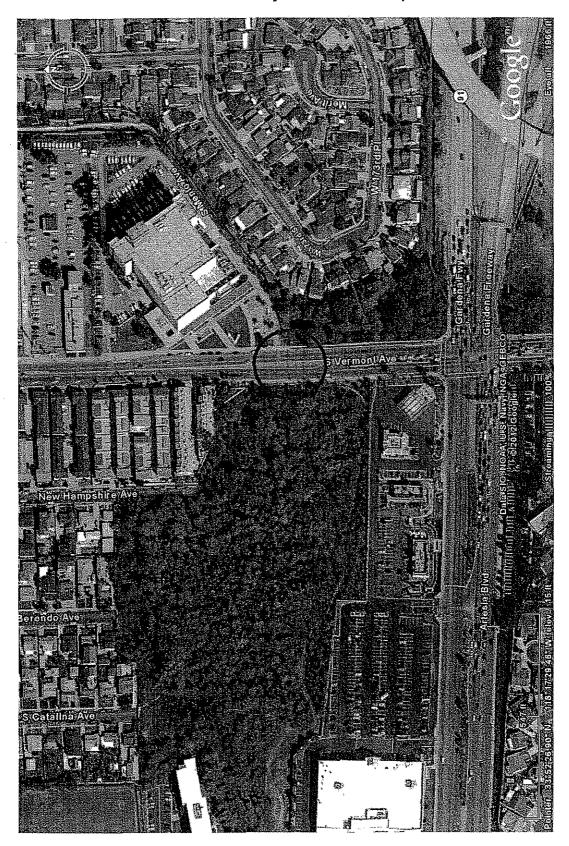

#### **DISCUSSION**

The centerline of Vermont Ave. serves as the boundary between Gardena (west of centerline) and Los Angeles (east of the centerline). In 1928 the Los Angeles County Road Department constructed four (4) 72-inch diameter corrugated metal pipes (CMPs) in conjunction with the improvement of Vermont Ave (Transmittal 2 - Project Location Map). The CMPs were originally designed to facilitate flows from within the Dominguez Channel watershed. Prior to 1958, Gardena's records indicate the culverts were part of the Dominguez Channel system. After 1958, the system was upgraded and re-routed through a Los Angeles County Flood Control District's (LACFCD) bond issue. As part of the construction of the Artesia Freeway (SR-91), the flows from Dominguez Channel were re-routed further south under South Vermont Avenue. The existing culverts were extended ten (10) feet in both directions (easterly and westerly) during the LACFCD South Vermont Avenue improvements in 1966 and the inverts of each CMP were filled with one (1) foot of Portland cement concrete. LACFCD currently maintains an easement on both sides of Vermont Avenue. Tributary flow to the culverts is generated entirely from Gardena and there is no tributary flow from the City of Los Angeles. (Transmittal 1 - Exhibit A).

On March 30, 2011, Gardena staff observed pavement settlement and depressions on the west side of Vermont Ave. Gardena immediately closed the southbound traffic lanes (north of Artesia Blvd) due to the uncertainty of the structural integrity across the width of the street and in the interest of protecting public health and safety. In addition, Gardena notified both the City of Los Angeles and County of Los Angeles of the pavement settlement and depressions within Vermont Ave.