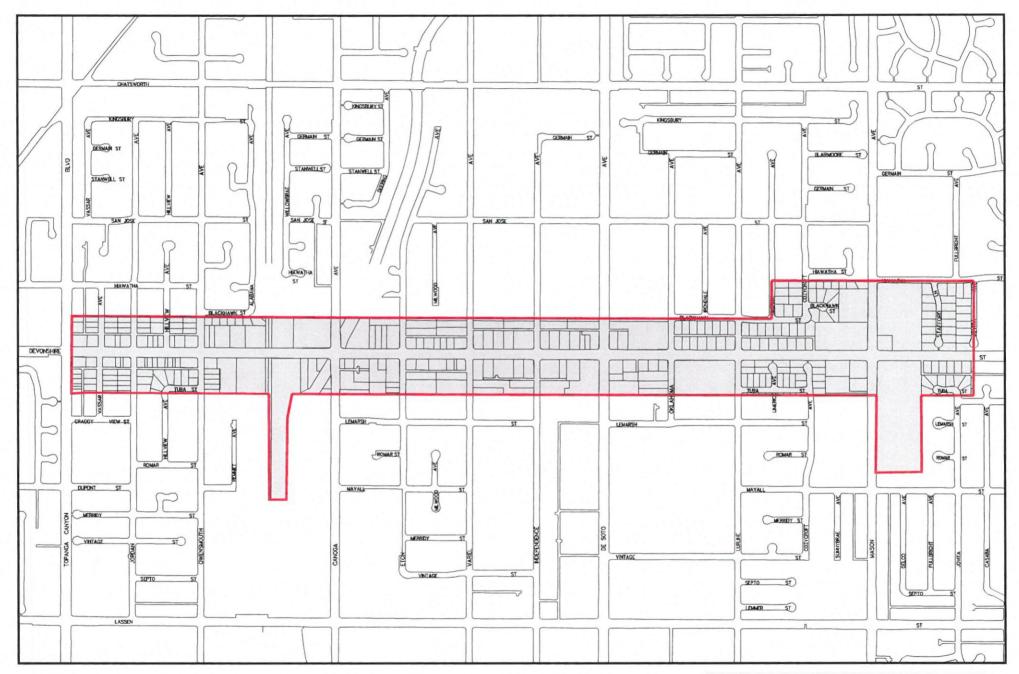

# Attachment 2: PROPOSED BOUNDARIES & ASSESSMENT METHODOLOGY

| CHATSWORTH BI                      | D PROPOSED BOUNDARIES          |
|------------------------------------|--------------------------------|
| The following streets and address: | series comprise the BID areas: |
| Street                             | Address Series                 |
| Devonshire Street                  | 20419 - 21930                  |
| Mason Avenue                       | 10116 – 10370 (Even)           |
|                                    | 10241 – 10317 (Odd)            |
| Old Depot Plaza Road               | 10030 - 10050                  |

\$102,660

B.I.D. PROPERTIES (MERCHANT BASED - Not all shaded are assessed)

B.I.D. BOUNDARY

#### **CHATSWORTH**

**BUSINESS IMPROVEMENT DISTRICT** 

Not To Scale chatssm.aml Mar 2000