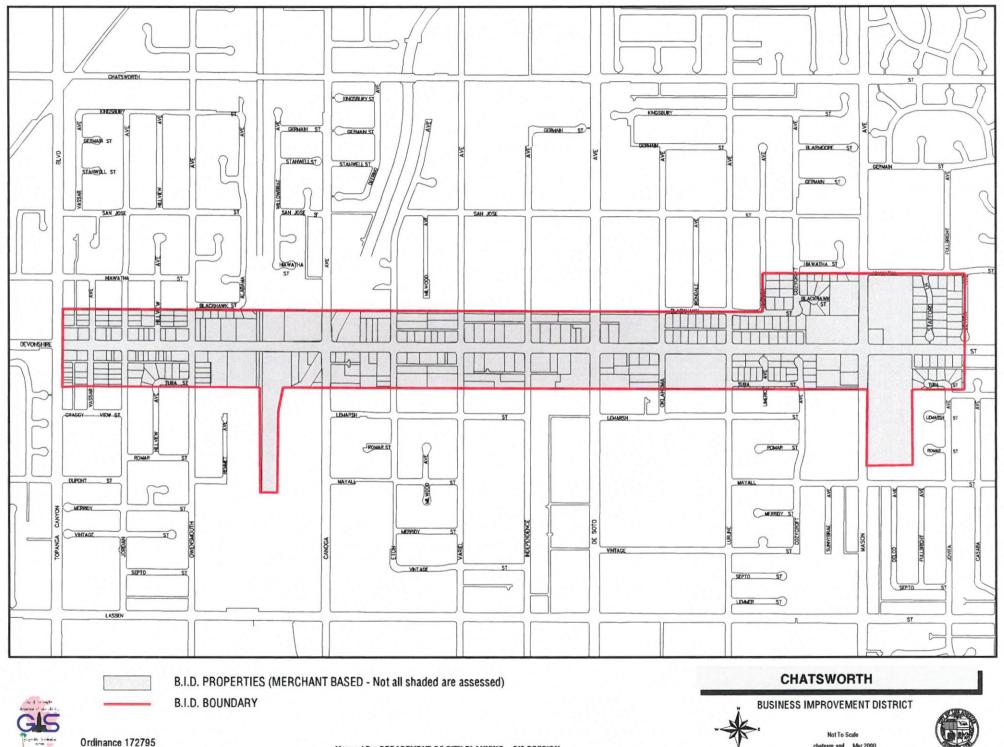

#### <u>Attachment 3:</u> PROPOSED BOUNDARIES & ASSESSMENT METHODOLOGY

| CHATSWORTH BI                     | D PROPOSED BOUNDARIES                                           |  |
|-----------------------------------|-----------------------------------------------------------------|--|
| The following streets and address | he following streets and address series comprise the BID areas: |  |
| Street                            | Address Series                                                  |  |
| Devonshire Street                 | 20419 - 21930                                                   |  |
| Mason Avenue                      | 10116 – 10370 (Even)                                            |  |
|                                   | 10241 – 10317 (Odd)                                             |  |
| Old Depot Plaza Road              | 10030 - 10050                                                   |  |