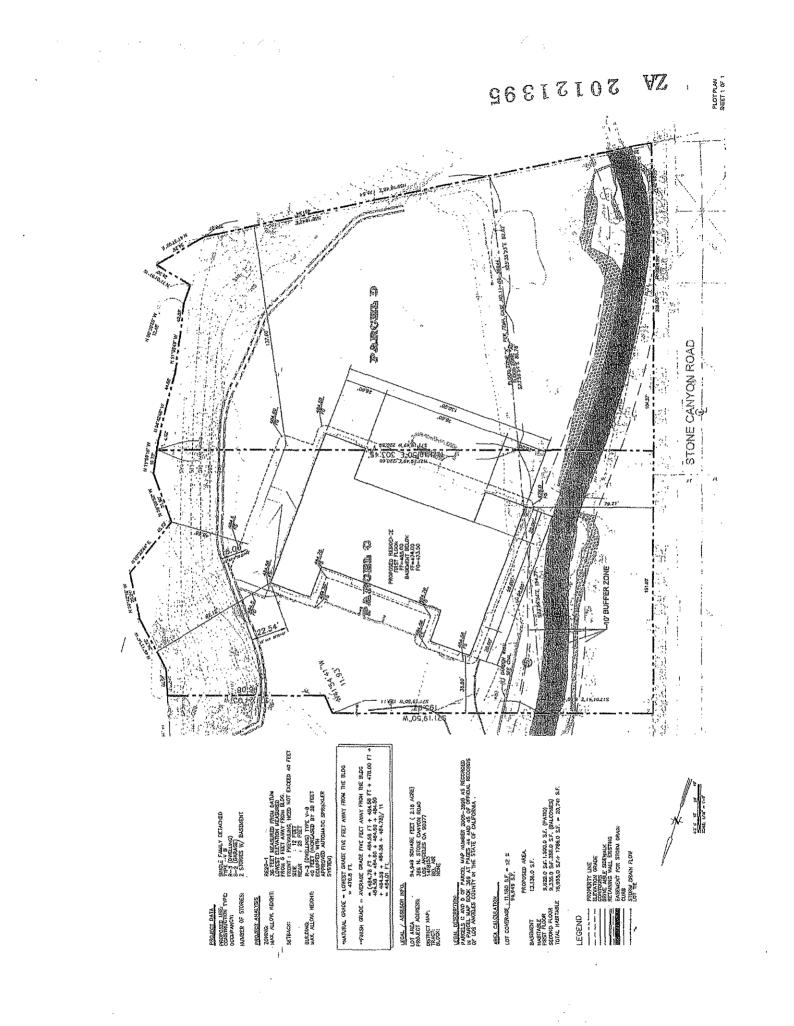

### Land and Site.

The footprint of the applicant's house is 11,180 square feet as shown in the Plot Plan -Sheet 1 of 1, which is part of the file in this matter. A copy of this Plot Plan is attached to this letter as Exhibit A. Based on my review of the Plot Plan, the footprint of the house is approximately 21% of the applicant's graded usable land area (i.e., excluding the steep area outside of the applicant-constructed retaining walls and restricted areas such as the jurisdictional area of Stone Canyon Creek, the Creek's protected buffer zone (per parcel map conditions), any additional storm drain /sanitary sewer easement area, and any area considered subject to flooding.

With approximately 79% of the remaining large flattened area available on the site, the applicant has more than enough room to have sited the house differently and/or designed it wider or deeper, and still have plenty of room for necessary items such as a driveway and parking areas, as well as amenities such as a pool, play areas and tennis court. If the applicant wanted additional square footage, attic space, and/or space for mechanical equipment, then the applicant should have had its consultants plan ahead and accommodate these desires within the large area of the property that is available for building on the site. There is no practical difficulty or unnecessary hardship.

## EXHIBIT "A"

:

فحراب المحصين شابية فريدان الاستطعان