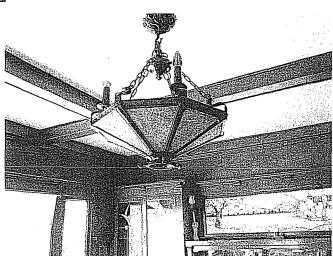

#### SUMMARY

Built in 1908 and substantially remodeled in 1927, this two-story residence exhibits character-defining features of Craftsman Style and Period Revival architecture. The subject building is rectangular in plan and has a flat roof covered in composition with clay tile on the parapet. The building features a full length crenellated turret at the corner and a centered chimney. An off-centered entrance is accessed by a series of stairs. The main entrance and elevation is situated on the side elevation and features a centered door with a diamond beveled glass window flanked by diamond-pattern divided lights. Windows are double-hung and casement windows. A balconette with decorative balusters is located on the front elevation. The exterior is sheathed in smooth stucco. The interior of the subject building is designed in the Arts and Crafts style with extensive leaded glass, beamed and stenciled ceilings, clinker brick fireplace, built-in cabinetry, paneling, and light fixtures. The interior also contains painted art murals by artist Achille Biorci.

#### **FINDINGS**

The subject building meets two criteria of the Cultural Heritage Ordinance. The building "embodies the distinguishing characteristics of an architectural type specimen, inherently valuable for a study of a period style or method of construction" as an example of the Craftsman style and Period Revival style. The home possesses an intact Arts & Crafts era interior, featuring original murals, art glass, light fixtures, quartersawn oak paneling, built-ins, beamed ceilings, and a unique clinker brick and lava rock fireplace embedded with semi-precious stones. The property is also associated with historic personages, with several members of the noted Haight family, influential in the early 20<sup>th</sup> century political and economic development of California, and African-American actress Ruby Dandridge, mother of actress Dorothy Dandridge.