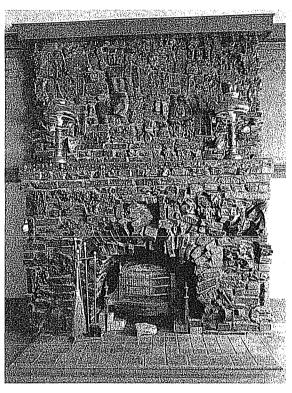

#### SUMMARY

Built in 1908 and substantially remodeled in 1927, this two-story residence exhibits character-defining features of Craftsman Style and Period Revival architecture. The subject building is rectangular in plan and has a flat roof covered in composition with clay tile on the parapet. The building features a full length crenellated turret at the corner and a centered chimney. An off-centered entrance is accessed by a series of stairs. The main entrance and elevation is situated on the side elevation and features a centered door with a diamond beveled glass window flanked by diamond-pattern divided lights. Windows are double-hung and casement windows. A balconette with decorative balusters is located on the front elevation. The exterior is sheathed in smooth stucco. The interior of the subject building is designed in the Arts and Crafts style with extensive leaded glass, beamed and stenciled ceilings, clinker brick fireplace, built-in cabinetry, paneling, and light fixtures. The interior also contains painted art murals by artist Achille Biorci.

#### **FINDINGS**

The subject building meets two criteria of the Cultural Heritage Ordinance. The building "embodies the distinguishing characteristics of an architectural type specimen, inherently valuable for a study of a period style or method of construction" as an example of the Craftsman style and Period Revival style. The home possesses an intact Arts & Crafts era interior, featuring original murals, art glass, light fixtures, quartersawn oak paneling, built-ins, beamed ceilings, and a unique clinker brick and lava rock fireplace embedded with semi-precious stones. The property is also associated with historic personages, with several members of the noted Haight family, influential in the early 20<sup>th</sup> century political and economic development of California, and African-American actress Ruby Dandridge, mother of actress Dorothy Dandridge.