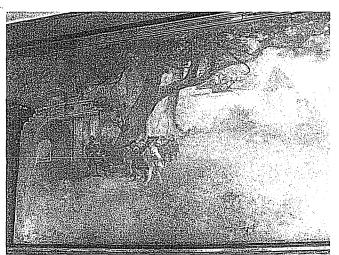

#### SUMMARY

Built in 1908 and substantially remodeled in 1927, this two-story residence exhibits character-defining features of Craftsman Style and Period Revival architecture. The subject building is rectangular in plan and has a flat roof covered in composition with clay tile on the parapet. The building features a full length crenellated turret at the corner and a centered chimney. An off-centered entrance is accessed by a series of stairs. The main entrance and elevation is situated on the side elevation and features a centered door with a diamond beveled glass window flanked by diamond-pattern divided lights. Windows are double-hung and casement windows. A balconette with decorative balusters is located on the front elevation. The exterior is sheathed in smooth stucco. The interior of the subject building is designed in the Arts and Crafts style with extensive leaded glass, beamed and stenciled ceilings, clinker brick fireplace, built-in cabinetry, paneling, and light fixtures. The interior also contains painted art murals by artist Achille Biorci.