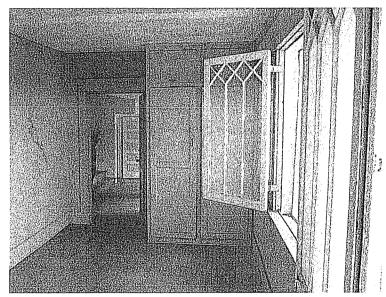

#### SUMMARY

Built in 1908 and substantially remodeled in 1927, this two-story residence exhibits character-defining features of Craftsman Style and Period Revival architecture. The subject building is rectangular in plan and has a flat roof covered in composition with clay tile on the parapet. The building features a full length crenellated turret at the corner and a centered chimney. An off-centered entrance is accessed by a series of stairs. The main entrance and elevation is situated on the side elevation and features a centered door with a diamond beveled glass window flanked by diamond-pattern divided lights. Windows are double-hung and casement windows. A balconette with decorative balusters is located on the front elevation. The exterior is sheathed in smooth stucco. The interior of the subject building is designed in the Arts and Crafts style with extensive leaded glass, beamed and stenciled ceilings, clinker brick fireplace, built-in cabinetry, paneling, and light fixtures. The interior also contains painted art murals by artist Achille Biorci.

#### **FINDINGS**

The subject building meets two criteria of the Cultural Heritage Ordinance. The building "embodies the distinguishing characteristics of an architectural type specimen, inherently valuable for a study of a period style or method of construction" as an example of the Craftsman style and Period Revival style. The home possesses an intact Arts & Crafts era interior, featuring original murals, art glass, light fixtures, quartersawn oak paneling, built-ins, beamed ceilings, and a unique clinker brick and lava rock fireplace embedded with semi-precious stones. The property is also associated with historic personages, with several members of the noted Haight family, influential in the early 20<sup>th</sup> century political and economic development of California, and African-American actress Ruby Dandridge, mother of actress Dorothy Dandridge.