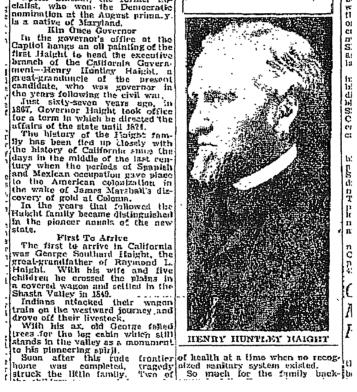

#### **FINDINGS**

- 1) The building "embodies the distinguishing characteristics of an architectural type specimen, inherently valuable for a study of a period style or method of construction" as an example of the Craftsman style and Period Revival style.
- 2) The property is associated with historic personages, with several members of the noted Haight family, influential in the early 20<sup>th</sup> century political and economic development of California, and African-American actress Ruby Dandridge, mother of actress Dorothy Dandridge.

The house was designed and built by businessman George Washington Haight in 1908 and originally stood at the corner of Adams Boulevard and Normandie Avenue. Haight was a member of the prominent Haight family that includes several prominent figures associated with California's Gold Rush and the development of San Francisco and Northern California. The Haight-Ashbury district in San Francisco bears their name. In the 1920s, Haight moved his home from Adams Boulevard to its current location and altered the exterior. In 1951, the family

#### **FINDINGS**

The subject building meets two criteria of the Cultural Heritage Ordinance. The building "embodies the distinguishing characteristics of an architectural type specimen, inherently valuable for a study of a period style or method of construction" as an example of the Craftsman style and Period Revival style. The home possesses an intact Arts & Crafts era interior, featuring original murals, art glass, light fixtures, quartersawn oak paneling, built-ins, beamed ceilings, and a unique clinker brick and lava rock fireplace embedded with semi-precious stones. The property is also associated with historic personages, with several members of the noted Haight family, influential in the early 20<sup>th</sup> century political and economic development of California, and African-American actress Ruby Dandridge, mother of actress Dorothy Dandridge.

The house was designed and built by businessman George Washington Haight in 1908 and originally stood at the corner of Adams Boulevard and Normandie Avenue. Haight was a member of the prominent Haight family that includes several prominent figures associated with California's Gold Rush and the development of San Francisco and Northern California. The Haight-Ashbury district in San Francisco bears their name. In the 1920s, Haight moved his home from Adams Boulevard to its current location and altered the exterior. In 1951, the family sold the home to African-American actress Ruby Dandridge, mother of actress Dorothy Dandridge.