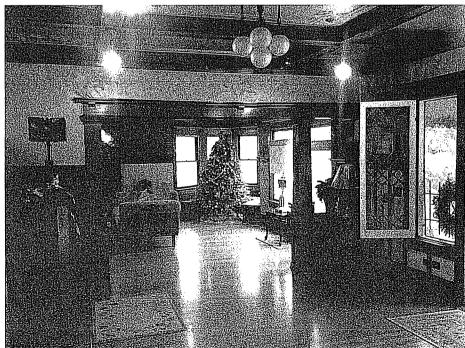

#### SUMMARY

Built in 1908 and substantially remodeled in 1927, this two-story residence exhibits character-defining features of Craftsman Style and Period Revival architecture. The subject building is rectangular in plan and has a flat roof covered in composition with clay tile on the parapet. The building features a full length crenellated turret at the corner and a centered chimney. An off-centered entrance is accessed by a series of stairs. The main entrance and elevation is situated on the side elevation and features a centered door with a diamond beveled glass window flanked by diamond-pattern divided lights. Windows are double-hung and casement windows. A balconette with decorative balusters is located on the front elevation. The exterior is sheathed in smooth stucco. The interior of the subject building is designed in the Arts and Crafts style with extensive leaded glass, beamed and stenciled ceilings, clinker brick fireplace, built-in cabinetry, paneling, and light fixtures. The interior also contains painted art murals by artist Achille Biorci.