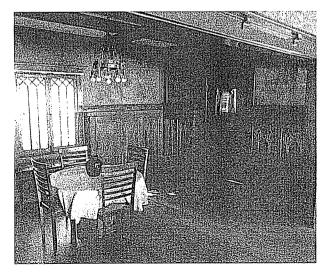

#### SUMMARY

Built in 1908 and substantially remodeled in 1927, this two-story residence exhibits character-defining features of Craftsman Style and Period Revival architecture. The subject building is rectangular in plan and has a flat roof covered in composition with clay tile on the parapet. The building features a full length crenellated turret at the corner and a centered chimney. An off-centered entrance is accessed by a series of stairs. The main entrance and elevation is situated on the side elevation and features a centered door with a diamond beveled glass window flanked by diamond-pattern divided lights. Windows are double-hung and casement windows. A balconette with decorative balusters is located on the front elevation. The exterior is sheathed in smooth stucco. The interior of the subject building is designed in the Arts and Crafts style with extensive leaded glass, beamed and stenciled ceilings, clinker brick fireplace, built-in cabinetry, paneling, and light fixtures. The interior also contains painted art murals by artist Achille Biorci.

#### **FINDINGS**

The subject building meets two criteria of the Cultural Heritage Ordinance. The building "embodies the distinguishing characteristics of an architectural type specimen, inherently valuable for a study of a period style or method of construction" as an example of the Craftsman style and Period Revival style. The home possesses an intact Arts & Crafts era interior, featuring original murals, art glass, light fixtures, quartersawn oak paneling, built-ins, beamed ceilings, and a unique clinker brick and lava rock fireplace embedded with semi-precious stones. The property is also associated with historic personages, with several members of the noted Haight family, influential in the early 20<sup>th</sup> century political and economic development of California, and African-American actress Ruby Dandridge, mother of actress Dorothy Dandridge.