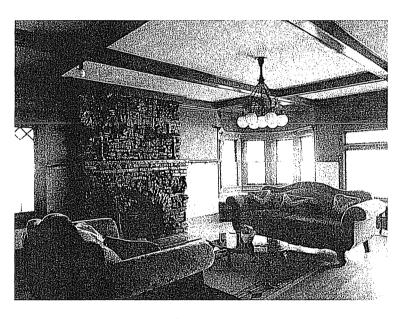

#### SUMMARY

Built in 1908 and substantially remodeled in 1927, this two-story residence exhibits character-defining features of Craftsman Style and Period Revival architecture. The subject building is rectangular in plan and has a flat roof covered in composition with clay tile on the parapet. The building features a full length crenellated turret at the corner and a centered chimney. An off-centered entrance is accessed by a series of stairs. The main entrance and elevation is situated on the side elevation and features a centered door with a diamond beveled glass window flanked by diamond-pattern divided lights. Windows are double-hung and casement windows. A balconette with decorative balusters is located on the front elevation. The exterior is sheathed in smooth stucco. The interior of the subject building is designed in the Arts and Crafts style with extensive leaded glass, beamed and stenciled ceilings, clinker brick fireplace, built-in cabinetry, paneling, and light fixtures. The interior also contains painted art murals by artist Achille Biorci.

#### **FINDINGS**

The subject building meets two criteria of the Cultural Heritage Ordinance. The building "embodies the distinguishing characteristics of an architectural type specimen, inherently valuable for a study of a period style or method of construction" as an example of the Craftsman style and Period Revival style. The home possesses an intact Arts & Crafts era interior, featuring original murals, art glass, light fixtures, quartersawn oak paneling, built-ins, beamed ceilings, and a unique clinker brick and lava rock fireplace embedded with semi-precious stones. The property is also associated with historic personages, with several members of the noted Haight family, influential in the early 20<sup>th</sup> century political and economic development of California, and African-American actress Ruby Dandridge, mother of actress Dorothy Dandridge.