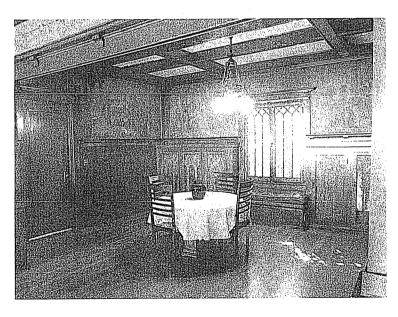

#### SUMMARY

Built in 1908 and substantially remodeled in 1927, this two-story residence exhibits character-defining features of Craftsman Style and Period Revival architecture. The subject building is rectangular in plan and has a flat roof covered in composition with clay tile on the parapet. The building features a full length crenellated turret at the corner and a centered chimney. An off-centered entrance is accessed by a series of stairs. The main entrance and elevation is situated on the side elevation and features a centered door with a diamond beveled glass window flanked by diamond-pattern divided lights. Windows are double-hung and casement windows. A balconette with decorative balusters is located on the front elevation. The exterior is sheathed in smooth stucco. The interior of the subject building is designed in the Arts and Crafts style with extensive leaded glass, beamed and stenciled ceilings, clinker brick fireplace, built-in cabinetry, paneling, and light fixtures. The interior also contains painted art murals by artist Achille Biorci.

#### **FINDINGS**

The subject building meets two criteria of the Cultural Heritage Ordinance. The building "embodies the distinguishing characteristics of an architectural type specimen, inherently valuable for a study of a period style or method of construction" as an example of the Craftsman style and Period Revival style. The home possesses an intact Arts & Crafts era interior, featuring original murals, art glass, light fixtures, quartersawn oak paneling, built-ins, beamed ceilings, and a unique clinker brick and lava rock fireplace embedded with semi-precious stones. The property is also associated with historic personages, with several members of the noted Haight family, influential in the early 20<sup>th</sup> century political and economic development of California, and African-American actress Ruby Dandridge, mother of actress Dorothy Dandridge.