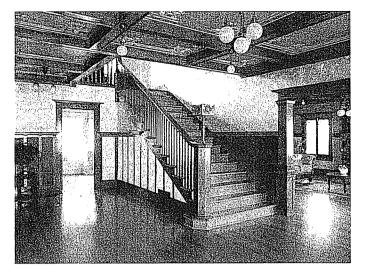

#### SUMMARY

Built in 1908 and substantially remodeled in 1927, this two-story residence exhibits character-defining features of Craftsman Style and Period Revival architecture. The subject building is rectangular in plan and has a flat roof covered in composition with clay tile on the parapet. The building features a full length crenellated turret at the corner and a centered chimney. An off-centered entrance is accessed by a series of stairs. The main entrance and elevation is situated on the side elevation and features a centered door with a diamond beveled glass window flanked by diamond-pattern divided lights. Windows are double-hung and casement windows. A balconette with decorative balusters is located on the front elevation. The exterior is sheathed in smooth stucco. The interior of the subject building is designed in the Arts and Crafts style with extensive leaded glass, beamed and stenciled ceilings, clinker brick fireplace, built-in cabinetry, paneling, and light fixtures. The interior also contains painted art murals by artist Achille Biorci.