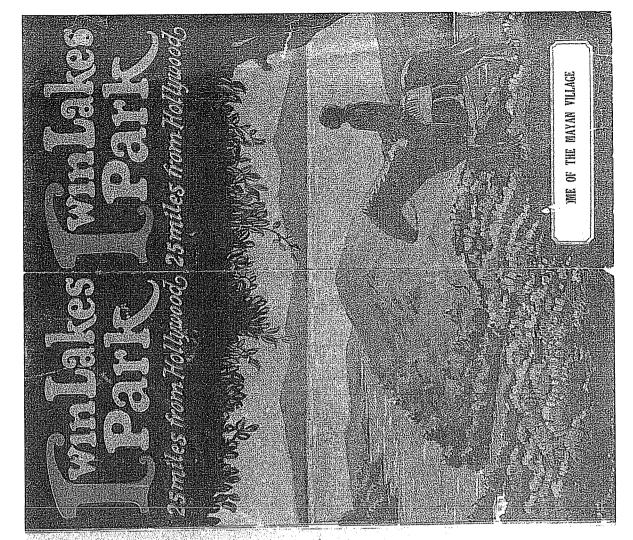

## ARCHITECTURAL SIGNIFICANCE

| THE                                     | Haight-Dandridge Residence                                              | IS AN IMPORTA       | .NT EXAMPLE OF                          |
|-----------------------------------------|-------------------------------------------------------------------------|---------------------|-----------------------------------------|
|                                         | NAME OF PROPOSED MONUMENT                                               |                     |                                         |
| 144-144-144-144-144-144-144-144-144-144 | Craftsman-Arts & Crafts Interior (Period Revival Exterior)              |                     | _ ARCHITECTURE                          |
|                                         | ARCHITECTURAL STYLE (SEE LINE 8)                                        |                     |                                         |
| AND MEET                                | 'S THE CULTURAL HERITAGE ORDINANCE BECAUSE OF THE HIGH QUALITY          | OF ITS DESIGN AND   | THE RETENTION                           |
| OF ITS OR                               | IGINAL FORM, DETAILING AND INTEGRITY.                                   |                     |                                         |
|                                         |                                                                         |                     |                                         |
|                                         |                                                                         |                     |                                         |
|                                         | A N D// O R                                                             |                     |                                         |
|                                         |                                                                         |                     |                                         |
|                                         | Historical Significance                                                 |                     |                                         |
|                                         |                                                                         |                     |                                         |
|                                         |                                                                         |                     |                                         |
|                                         | Haight-Dandridge Residence                                              |                     | 1908-1909                               |
| THE                                     | NAME OF PROPOSED MONUMENT                                               | WAS BUILT IN        | YEAR BUILT                              |
|                                         | George W. Haight and his son, Raymond Leroy Haight                      | WY O TAKE           |                                         |
|                                         | NAME OF FIRST OR SIGNIFICANT OTHER                                      | WAS IMP             | ORTANT TO THE                           |
|                                         |                                                                         |                     |                                         |
| DEVELOPA                                | MENT OF LOS ANGELES BECAUSE George W. Haight helped develop one         | of the early themat | ic resorts of                           |
| Southern                                | California, the Twin Lakes Park resort in Chatsworth, at the same time  | as he moved this re | sidence to its                          |
| current sit                             | te; Raymond L. Haight was an important Progressive in politics who unc  | covered and resolve | d corruption as                         |
|                                         |                                                                         |                     | *************************************** |
| the CA Co                               | ommissioner of Corporations and, in 1934, candidate for Governor in the | famed race with U   | pton Sinclair,                          |
| Haight, an                              | nd Frank Merriam, who won. Later owner Ruby Dandridge was a well-kr     | own African Americ  | can actress,                            |
| and owne                                | d this house when she was co-starring in the TV series "Beulah."        |                     |                                         |