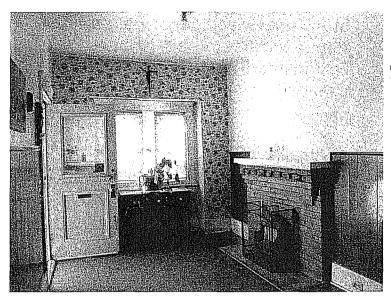

#### SUMMARY

Built in 1908 and substantially remodeled in 1927, this two-story residence exhibits character-defining features of Craftsman Style and Period Revival architecture. The subject building is rectangular in plan and has a flat roof covered in composition with clay tile on the parapet. The building features a full length crenellated turret at the corner and a centered chimney. An off-centered entrance is accessed by a series of stairs. The main entrance and elevation is situated on the side elevation and features a centered door with a diamond beveled glass window flanked by diamond-pattern divided lights. Windows are double-hung and casement windows. A balconette with decorative balusters is located on the front elevation. The exterior is sheathed in smooth stucco. The interior of the subject building is designed in the Arts and Crafts style with extensive leaded glass, beamed and stenciled ceilings, clinker brick fireplace, built-in cabinetry, paneling, and light fixtures. The interior also contains painted art murals by artist Achille Biorci.

#### **FINDINGS**

The subject building meets two criteria of the Cultural Heritage Ordinance. The building "embodies the distinguishing characteristics of an architectural type specimen, inherently valuable for a study of a period style or method of construction" as an example of the Craftsman style and Period Revival style. The home possesses an intact Arts & Crafts era interior, featuring original murals, art glass, light fixtures, quartersawn oak paneling, built-ins, beamed ceilings, and a unique clinker brick and lava rock fireplace embedded with semi-precious stones. The property is also associated with historic personages, with several members of the noted Haight family, influential in the early 20<sup>th</sup> century political and economic development of California, and African-American actress Ruby Dandridge, mother of actress Dorothy Dandridge.