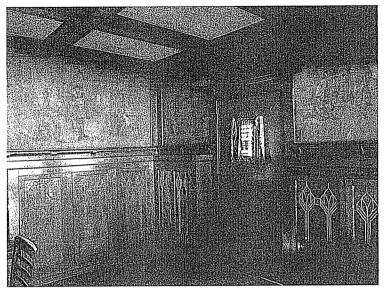

#### SUMMARY

Built in 1908 and substantially remodeled in 1927, this two-story residence exhibits character-defining features of Craftsman Style and Period Revival architecture. The subject building is rectangular in plan and has a flat roof covered in composition with clay tile on the parapet. The building features a full length crenellated turret at the corner and a centered chimney. An off-centered entrance is accessed by a series of stairs. The main entrance and elevation is situated on the side elevation and features a centered door with a diamond beveled glass window flanked by diamond-pattern divided lights. Windows are double-hung and casement windows. A balconette with decorative balusters is located on the front elevation. The exterior is sheathed in smooth stucco. The interior of the subject building is designed in the Arts and Crafts style with extensive leaded glass, beamed and stenciled ceilings, clinker brick fireplace, built-in cabinetry, paneling, and light fixtures. The interior also contains painted art murals by artist Achille Biorci.

#### **FINDINGS**

The subject building meets two criteria of the Cultural Heritage Ordinance. The building "embodies the distinguishing characteristics of an architectural type specimen, inherently valuable for a study of a period style or method of construction" as an example of the Craftsman style and Period Revival style. The home possesses an intact Arts & Crafts era interior, featuring original murals, art glass, light fixtures, quartersawn oak paneling, built-ins, beamed ceilings, and a unique clinker brick and lava rock fireplace embedded with semi-precious stones. The property is also associated with historic personages, with several members of the noted Haight family, influential in the early 20<sup>th</sup> century political and economic development of California, and African-American actress Ruby Dandridge, mother of actress Dorothy Dandridge.