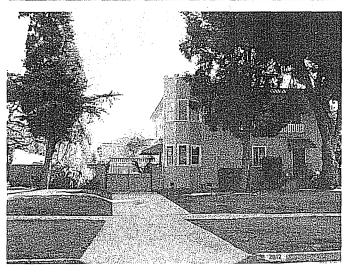

#### SUMMARY

Built in 1908 and substantially remodeled in 1927, this two-story residence exhibits character-defining features of Craftsman Style and Period Revival architecture. The subject building is rectangular in plan and has a flat roof covered in composition with clay tile on the parapet. The building features a full length crenellated turret at the corner and a centered chimney. An off-centered entrance is accessed by a series of stairs. The main entrance and elevation is situated on the side elevation and features a centered door with a diamond beveled glass window flanked by diamond-pattern divided lights. Windows are double-hung and casement windows. A balconette with decorative balusters is located on the front elevation. The exterior is sheathed in smooth stucco. The interior of the subject building is designed in the Arts and Crafts style with extensive leaded glass, beamed and stenciled ceilings, clinker brick fireplace, built-in cabinetry, paneling, and light fixtures. The interior also contains painted art murals by artist Achille Biorci.