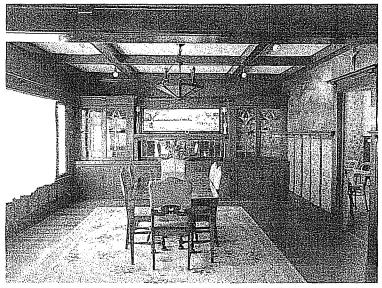

#### SUMMARY

Built in 1908 and substantially remodeled in 1927, this two-story residence exhibits character-defining features of Craftsman Style and Period Revival architecture. The subject building is rectangular in plan and has a flat roof covered in composition with clay tile on the parapet. The building features a full length crenellated turret at the corner and a centered chimney. An off-centered entrance is accessed by a series of stairs. The main entrance and elevation is situated on the side elevation and features a centered door with a diamond beveled glass window flanked by diamond-pattern divided lights. Windows are double-hung and casement windows. A balconette with decorative balusters is located on the front elevation. The exterior is sheathed in smooth stucco. The interior of the subject building is designed in the Arts and Crafts style with extensive leaded glass, beamed and stenciled ceilings, clinker brick fireplace, built-in cabinetry, paneling, and light fixtures. The interior also contains painted art murals by artist Achille Biorci.