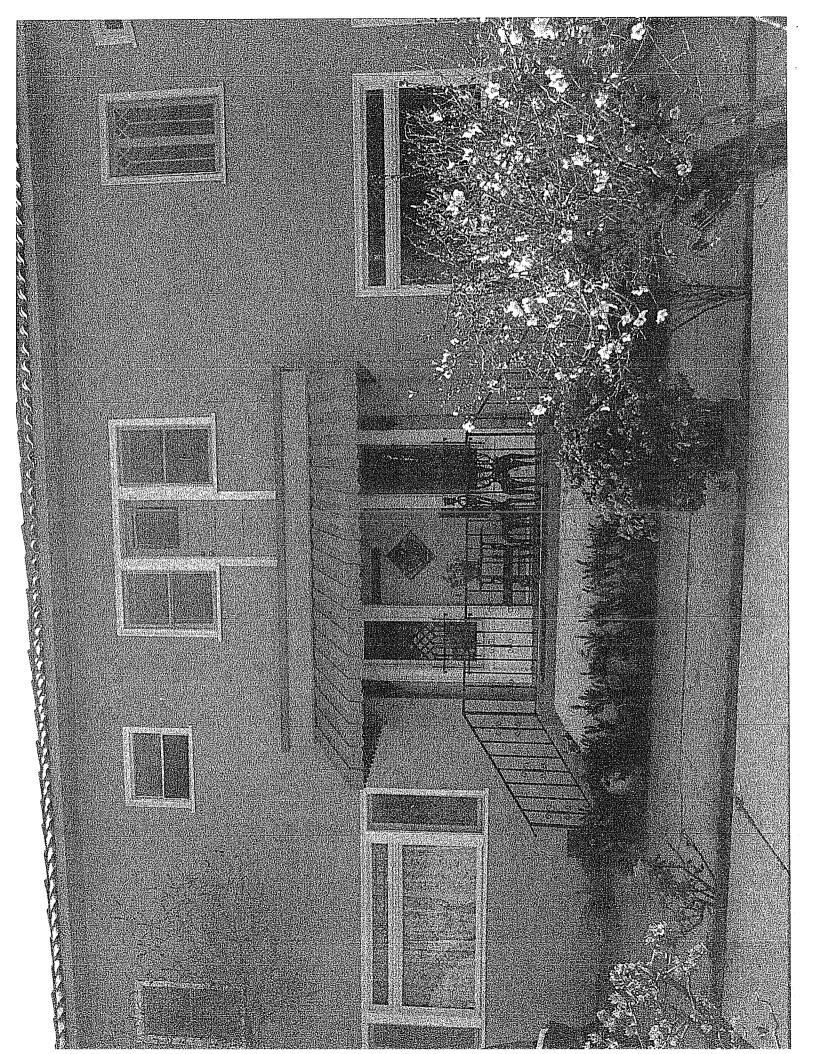

#### SUMMARY

Built in 1908 and substantially remodeled in 1927, this two-story residence exhibits character-defining features of Craftsman Style and Period Revival architecture. The subject building is rectangular in plan and has a flat roof covered in composition with clay tile on the parapet. The building features a full length crenellated turret at the corner and a centered chimney. An off-centered entrance is accessed by a series of stairs. The main entrance and elevation is situated on the side elevation and features a centered door with a diamond beveled glass window flanked by diamond-pattern divided lights. Windows are double-hung and casement windows. A balconette with decorative balusters is located on the front elevation. The exterior is sheathed in smooth stucco. The interior of the subject building is designed in the Arts and Crafts style with extensive leaded glass, beamed and stenciled ceilings, clinker brick fireplace, built-in cabinetry, paneling, and light fixtures. The interior also contains painted art murals by artist Achille Biorci.