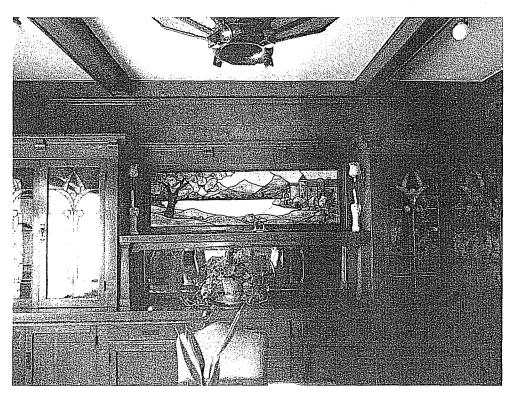

#### SUMMARY

Built in 1908 and substantially remodeled in 1927, this two-story residence exhibits character-defining features of Craftsman Style and Period Revival architecture. The subject building is rectangular in plan and has a flat roof covered in composition with clay tile on the parapet. The building features a full length crenellated turret at the corner and a centered chimney. An off-centered entrance is accessed by a series of stairs. The main entrance and elevation is situated on the side elevation and features a centered door with a diamond beveled glass window flanked by diamond-pattern divided lights. Windows are double-hung and casement windows. A balconette with decorative balusters is located on the front elevation. The exterior is sheathed in smooth stucco. The interior of the subject building is designed in the Arts and Crafts style with extensive leaded glass, beamed and stenciled ceilings, clinker brick fireplace, built-in cabinetry, paneling, and light fixtures. The interior also contains painted art murals by artist Achille Biorci.

#### **FINDINGS**

The subject building meets two criteria of the Cultural Heritage Ordinance. The building "embodies the distinguishing characteristics of an architectural type specimen, inherently valuable for a study of a period style or method of construction" as an example of the Craftsman style and Period Revival style. The home possesses an intact Arts & Crafts era interior, featuring original murals, art glass, light fixtures, quartersawn oak paneling, built-ins, beamed ceilings, and a unique clinker brick and lava rock fireplace embedded with semi-precious stones. The property is also associated with historic personages, with several members of the noted Haight family, influential in the early 20<sup>th</sup> century political and economic development of California, and African-American actress Ruby Dandridge, mother of actress Dorothy Dandridge.