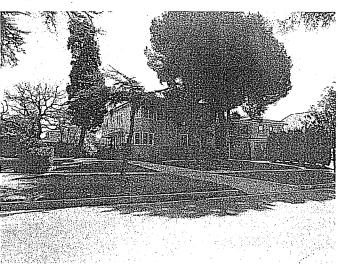

#### SUMMARY

Built in 1908 and substantially remodeled in 1927, this two-story residence exhibits character-defining features of Craftsman Style and Period Revival architecture. The subject building is rectangular in plan and has a flat roof covered in composition with clay tile on the parapet. The building features a full length crenellated turret at the corner and a centered chimney. An off-centered entrance is accessed by a series of stairs. The main entrance and elevation is situated on the side elevation and features a centered door with a diamond beveled glass window flanked by diamond-pattern divided lights. Windows are double-hung and casement windows. A balconette with decorative balusters is located on the front elevation. The exterior is sheathed in smooth stucco. The interior of the subject building is designed in the Arts and Crafts style with extensive leaded glass, beamed and stenciled ceilings, clinker brick fireplace, built-in cabinetry, paneling, and light fixtures. The interior also contains painted art murals by artist Achille Biorci.