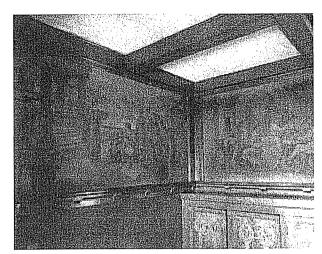

#### SUMMARY

Built in 1908 and substantially remodeled in 1927, this two-story residence exhibits character-defining features of Craftsman Style and Period Revival architecture. The subject building is rectangular in plan and has a flat roof covered in composition with clay tile on the parapet. The building features a full length crenellated turret at the corner and a centered chimney. An off-centered entrance is accessed by a series of stairs. The main entrance and elevation is situated on the side elevation and features a centered door with a diamond beveled glass window flanked by diamond-pattern divided lights. Windows are double-hung and casement windows. A balconette with decorative balusters is located on the front elevation. The exterior is sheathed in smooth stucco. The interior of the subject building is designed in the Arts and Crafts style with extensive leaded glass, beamed and stenciled ceilings, clinker brick fireplace, built-in cabinetry, paneling, and light fixtures. The interior also contains painted art murals by artist Achille Biorci.

#### **FINDINGS**

The subject building meets two criteria of the Cultural Heritage Ordinance. The building "embodies the distinguishing characteristics of an architectural type specimen, inherently valuable for a study of a period style or method of construction" as an example of the Craftsman style and Period Revival style. The home possesses an intact Arts & Crafts era interior, featuring original murals, art glass, light fixtures, quartersawn oak paneling, built-ins, beamed ceilings, and a unique clinker brick and lava rock fireplace embedded with semi-precious stones. The property is also associated with historic personages, with several members of the noted Haight family, influential in the early 20<sup>th</sup> century political and economic development of California, and African-American actress Ruby Dandridge, mother of actress Dorothy Dandridge.