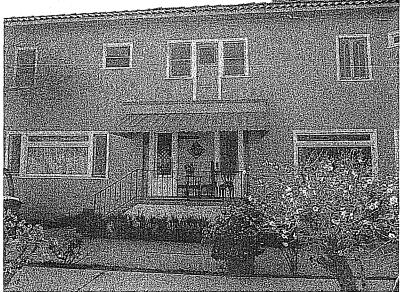

#### SUMMARY

Built in 1908 and substantially remodeled in 1927, this two-story residence exhibits character-defining features of Craftsman Style and Period Revival architecture. The subject building is rectangular in plan and has a flat roof covered in composition with clay tile on the parapet. The building features a full length crenellated turret at the corner and a centered chimney. An off-centered entrance is accessed by a series of stairs. The main entrance and elevation is situated on the side elevation and features a centered door with a diamond beveled glass window flanked by diamond-pattern divided lights. Windows are double-hung and casement windows. A balconette with decorative balusters is located on the front elevation. The exterior is sheathed in smooth stucco. The interior of the subject building is designed in the Arts and Crafts style with extensive leaded glass, beamed and stenciled ceilings, clinker brick fireplace, built-in cabinetry, paneling, and light fixtures. The interior also contains painted art murals by artist Achille Biorci.