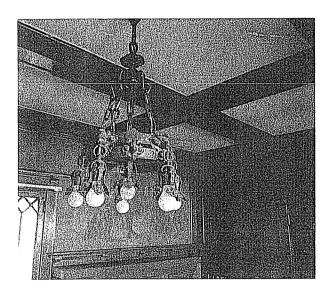

#### SUMMARY

Built in 1908 and substantially remodeled in 1927, this two-story residence exhibits character-defining features of Craftsman Style and Period Revival architecture. The subject building is rectangular in plan and has a flat roof covered in composition with clay tile on the parapet. The building features a full length crenellated turret at the corner and a centered chimney. An off-centered entrance is accessed by a series of stairs. The main entrance and elevation is situated on the side elevation and features a centered door with a diamond beveled glass window flanked by diamond-pattern divided lights. Windows are double-hung and casement windows. A balconette with decorative balusters is located on the front elevation. The exterior is sheathed in smooth stucco. The interior of the subject building is designed in the Arts and Crafts style with extensive leaded glass, beamed and stenciled ceilings, clinker brick fireplace, built-in cabinetry, paneling, and light fixtures. The interior also contains painted art murals by artist Achille Biorci.

#### **FINDINGS**

The subject building meets two criteria of the Cultural Heritage Ordinance. The building "embodies the distinguishing characteristics of an architectural type specimen, inherently valuable for a study of a period style or method of construction" as an example of the Craftsman style and Period Revival style. The home possesses an intact Arts & Crafts era interior, featuring original murals, art glass, light fixtures, quartersawn oak paneling, built-ins, beamed ceilings, and a unique clinker brick and lava rock fireplace embedded with semi-precious stones. The property is also associated with historic personages, with several members of the noted Haight family, influential in the early 20<sup>th</sup> century political and economic development of California, and African-American actress Ruby Dandridge, mother of actress Dorothy Dandridge.