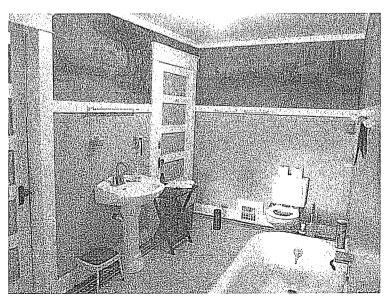

#### SUMMARY

Built in 1908 and substantially remodeled in 1927, this two-story residence exhibits character-defining features of Craftsman Style and Period Revival architecture. The subject building is rectangular in plan and has a flat roof covered in composition with clay tile on the parapet. The building features a full length crenellated turret at the corner and a centered chimney. An off-centered entrance is accessed by a series of stairs. The main entrance and elevation is situated on the side elevation and features a centered door with a diamond beveled glass window flanked by diamond-pattern divided lights. Windows are double-hung and casement windows. A balconette with decorative balusters is located on the front elevation. The exterior is sheathed in smooth stucco. The interior of the subject building is designed in the Arts and Crafts style with extensive leaded glass, beamed and stenciled ceilings, clinker brick fireplace, built-in cabinetry, paneling, and light fixtures. The interior also contains painted art murals by artist Achille Biorci.