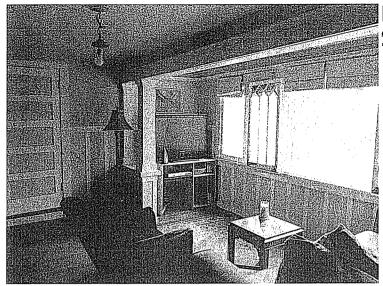

#### SUMMARY

Built in 1908 and substantially remodeled in 1927, this two-story residence exhibits character-defining features of Craftsman Style and Period Revival architecture. The subject building is rectangular in plan and has a flat roof covered in composition with clay tile on the parapet. The building features a full length crenellated turret at the corner and a centered chimney. An off-centered entrance is accessed by a series of stairs. The main entrance and elevation is situated on the side elevation and features a centered door with a diamond beveled glass window flanked by diamond-pattern divided lights. Windows are double-hung and casement windows. A balconette with decorative balusters is located on the front elevation. The exterior is sheathed in smooth stucco. The interior of the subject building is designed in the Arts and Crafts style with extensive leaded glass, beamed and stenciled ceilings, clinker brick fireplace, built-in cabinetry, paneling, and light fixtures. The interior also contains painted art murals by artist Achille Biorci.

#### **FINDINGS**

The subject building meets two criteria of the Cultural Heritage Ordinance. The building "embodies the distinguishing characteristics of an architectural type specimen, inherently valuable for a study of a period style or method of construction" as an example of the Craftsman style and Period Revival style. The home possesses an intact Arts & Crafts era interior, featuring original murals, art glass, light fixtures, quartersawn oak paneling, built-ins, beamed ceilings, and a unique clinker brick and lava rock fireplace embedded with semi-precious stones. The property is also associated with historic personages, with several members of the noted Haight family, influential in the early 20<sup>th</sup> century political and economic development of California, and African-American actress Ruby Dandridge, mother of actress Dorothy Dandridge.