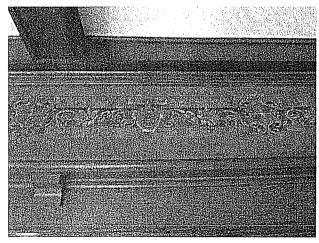

#### SUMMARY

Built in 1908 and substantially remodeled in 1927, this two-story residence exhibits character-defining features of Craftsman Style and Period Revival architecture. The subject building is rectangular in plan and has a flat roof covered in composition with clay tile on the parapet. The building features a full length crenellated turret at the corner and a centered chimney. An off-centered entrance is accessed by a series of stairs. The main entrance and elevation is situated on the side elevation and features a centered door with a diamond beveled glass window flanked by diamond-pattern divided lights. Windows are double-hung and casement windows. A balconette with decorative balusters is located on the front elevation. The exterior is sheathed in smooth stucco. The interior of the subject building is designed in the Arts and Crafts style with extensive leaded glass, beamed and stenciled ceilings, clinker brick fireplace, built-in cabinetry, paneling, and light fixtures. The interior also contains painted art murals by artist Achille Biorci.