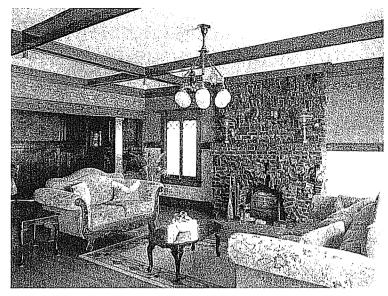

#### SUMMARY

Built in 1908 and substantially remodeled in 1927, this two-story residence exhibits character-defining features of Craftsman Style and Period Revival architecture. The subject building is rectangular in plan and has a flat roof covered in composition with clay tile on the parapet. The building features a full length crenellated turret at the corner and a centered chimney. An off-centered entrance is accessed by a series of stairs. The main entrance and elevation is situated on the side elevation and features a centered door with a diamond beveled glass window flanked by diamond-pattern divided lights. Windows are double-hung and casement windows. A balconette with decorative balusters is located on the front elevation. The exterior is sheathed in smooth stucco. The interior of the subject building is designed in the Arts and Crafts style with extensive leaded glass, beamed and stenciled ceilings, clinker brick fireplace, built-in cabinetry, paneling, and light fixtures. The interior also contains painted art murals by artist Achille Biorci.

#### **FINDINGS**

The subject building meets two criteria of the Cultural Heritage Ordinance. The building "embodies the distinguishing characteristics of an architectural type specimen, inherently valuable for a study of a period style or method of construction" as an example of the Craftsman style and Period Revival style. The home possesses an intact Arts & Crafts era interior, featuring original murals, art glass, light fixtures, quartersawn oak paneling, built-ins, beamed ceilings, and a unique clinker brick and lava rock fireplace embedded with semi-precious stones. The property is also associated with historic personages, with several members of the noted Haight family, influential in the early 20<sup>th</sup> century political and economic development of California, and African-American actress Ruby Dandridge, mother of actress Dorothy Dandridge.