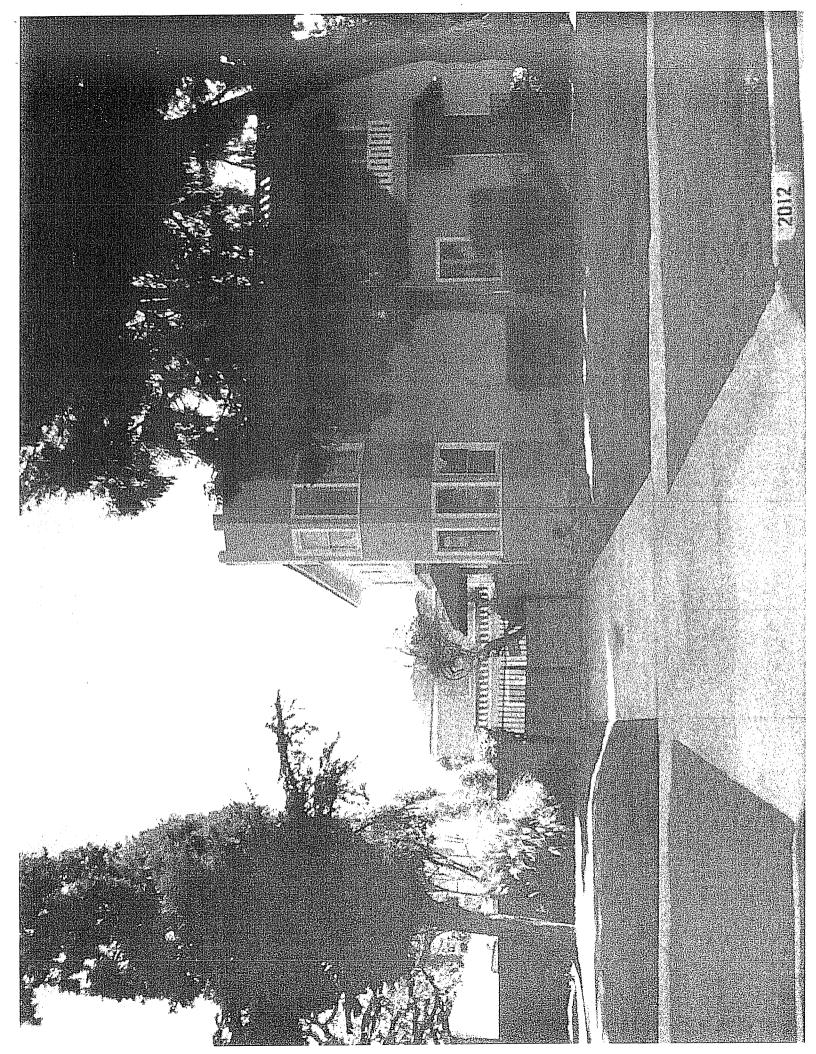

#### SUMMARY

Built in 1908 and substantially remodeled in 1927, this two-story residence exhibits character-defining features of Craftsman Style and Period Revival architecture. The subject building is rectangular in plan and has a flat roof covered in composition with clay tile on the parapet. The building features a full length crenellated turret at the corner and a centered chimney. An off-centered entrance is accessed by a series of stairs. The main entrance and elevation is situated on the side elevation and features a centered door with a diamond beveled glass window flanked by diamond-pattern divided lights. Windows are double-hung and casement windows. A balconette with decorative balusters is located on the front elevation. The exterior is sheathed in smooth stucco. The interior of the subject building is designed in the Arts and Crafts style with extensive leaded glass, beamed and stenciled ceilings, clinker brick fireplace, built-in cabinetry, paneling, and light fixtures. The interior also contains painted art murals by artist Achille Biorci.