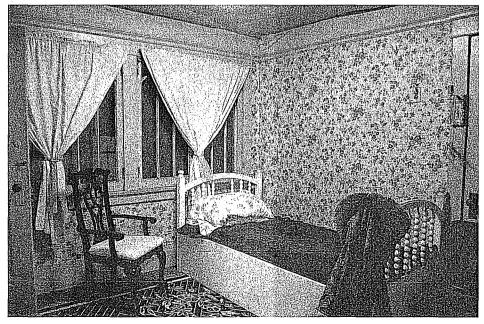

#### SUMMARY

Built in 1908 and substantially remodeled in 1927, this two-story residence exhibits character-defining features of Craftsman Style and Period Revival architecture. The subject building is rectangular in plan and has a flat roof covered in composition with clay tile on the parapet. The building features a full length crenellated turret at the corner and a centered chimney. An off-centered entrance is accessed by a series of stairs. The main entrance and elevation is situated on the side elevation and features a centered door with a diamond beveled glass window flanked by diamond-pattern divided lights. Windows are double-hung and casement windows. A balconette with decorative balusters is located on the front elevation. The exterior is sheathed in smooth stucco. The interior of the subject building is designed in the Arts and Crafts style with extensive leaded glass, beamed and stenciled ceilings, clinker brick fireplace, built-in cabinetry, paneling, and light fixtures. The interior also contains painted art murals by artist Achille Biorci.

#### **FINDINGS**

The subject building meets two criteria of the Cultural Heritage Ordinance. The building "embodies the distinguishing characteristics of an architectural type specimen, inherently valuable for a study of a period style or method of construction" as an example of the Craftsman style and Period Revival style. The home possesses an intact Arts & Crafts era interior, featuring original murals, art glass, light fixtures, quartersawn oak paneling, built-ins, beamed ceilings, and a unique clinker brick and lava rock fireplace embedded with semi-precious stones. The property is also associated with historic personages, with several members of the noted Haight family, influential in the early 20<sup>th</sup> century political and economic development of California, and African-American actress Ruby Dandridge, mother of actress Dorothy Dandridge.