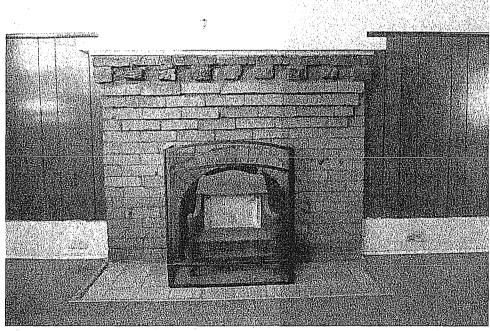

#### SUMMARY

Built in 1908 and substantially remodeled in 1927, this two-story residence exhibits character-defining features of Craftsman Style and Period Revival architecture. The subject building is rectangular in plan and has a flat roof covered in composition with clay tile on the parapet. The building features a full length crenellated turret at the corner and a centered chimney. An off-centered entrance is accessed by a series of stairs. The main entrance and elevation is situated on the side elevation and features a centered door with a diamond beveled glass window flanked by diamond-pattern divided lights. Windows are double-hung and casement windows. A balconette with decorative balusters is located on the front elevation. The exterior is sheathed in smooth stucco. The interior of the subject building is designed in the Arts and Crafts style with extensive leaded glass, beamed and stenciled ceilings, clinker brick fireplace, built-in cabinetry, paneling, and light fixtures. The interior also contains painted art murals by artist Achille Biorci.

#### **FINDINGS**

The subject building meets two criteria of the Cultural Heritage Ordinance. The building "embodies the distinguishing characteristics of an architectural type specimen, inherently valuable for a study of a period style or method of construction" as an example of the Craftsman style and Period Revival style. The home possesses an intact Arts & Crafts era interior, featuring original murals, art glass, light fixtures, quartersawn oak paneling, built-ins, beamed ceilings, and a unique clinker brick and lava rock fireplace embedded with semi-precious stones. The property is also associated with historic personages, with several members of the noted Haight family, influential in the early 20<sup>th</sup> century political and economic development of California, and African-American actress Ruby Dandridge, mother of actress Dorothy Dandridge.