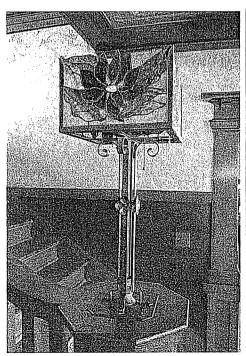

#### SUMMARY

Built in 1908 and substantially remodeled in 1927, this two-story residence exhibits character-defining features of Craftsman Style and Period Revival architecture. The subject building is rectangular in plan and has a flat roof covered in composition with clay tile on the parapet. The building features a full length crenellated turret at the corner and a centered chimney. An off-centered entrance is accessed by a series of stairs. The main entrance and elevation is situated on the side elevation and features a centered door with a diamond beveled glass window flanked by diamond-pattern divided lights. Windows are double-hung and casement windows. A balconette with decorative balusters is located on the front elevation. The exterior is sheathed in smooth stucco. The interior of the subject building is designed in the Arts and Crafts style with extensive leaded glass, beamed and stenciled ceilings, clinker brick fireplace, built-in cabinetry, paneling, and light fixtures. The interior also contains painted art murals by artist Achille Biorci.