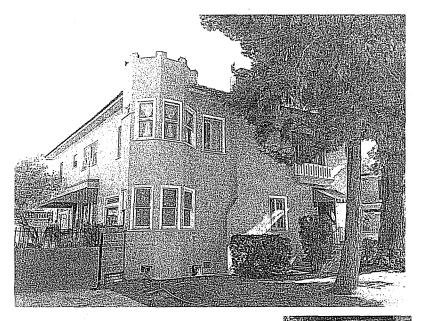

#### SUMMARY

Built in 1908 and substantially remodeled in 1927, this two-story residence exhibits character-defining features of Craftsman Style and Period Revival architecture. The subject building is rectangular in plan and has a flat roof covered in composition with clay tile on the parapet. The building features a full length crenellated turret at the corner and a centered chimney. An off-centered entrance is accessed by a series of stairs. The main entrance and elevation is situated on the side elevation and features a centered door with a diamond beveled glass window flanked by diamond-pattern divided lights. Windows are double-hung and casement windows. A balconette with decorative balusters is located on the front elevation. The exterior is sheathed in smooth stucco. The interior of the subject building is designed in the Arts and Crafts style with extensive leaded glass, beamed and stenciled ceilings, clinker brick fireplace, built-in cabinetry, paneling, and light fixtures. The interior also contains painted art murals by artist Achille Biorci.