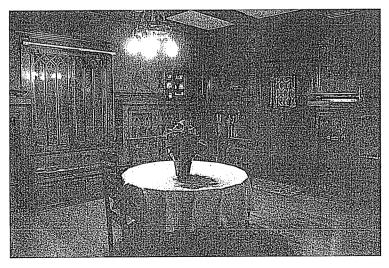

#### SUMMARY

Built in 1908 and substantially remodeled in 1927, this two-story residence exhibits character-defining features of Craftsman Style and Period Revival architecture. The subject building is rectangular in plan and has a flat roof covered in composition with clay tile on the parapet. The building features a full length crenellated turret at the corner and a centered chimney. An off-centered entrance is accessed by a series of stairs. The main entrance and elevation is situated on the side elevation and features a centered door with a diamond beveled glass window flanked by diamond-pattern divided lights. Windows are double-hung and casement windows. A balconette with decorative balusters is located on the front elevation. The exterior is sheathed in smooth stucco. The interior of the subject building is designed in the Arts and Crafts style with extensive leaded glass, beamed and stenciled ceilings, clinker brick fireplace, built-in cabinetry, paneling, and light fixtures. The interior also contains painted art murals by artist Achille Biorci.

#### **FINDINGS**

The subject building meets two criteria of the Cultural Heritage Ordinance. The building "embodies the distinguishing characteristics of an architectural type specimen, inherently valuable for a study of a period style or method of construction" as an example of the Craftsman style and Period Revival style. The home possesses an intact Arts & Crafts era interior, featuring original murals, art glass, light fixtures, quartersawn oak paneling, built-ins, beamed ceilings, and a unique clinker brick and lava rock fireplace embedded with semi-precious stones. The property is also associated with historic personages, with several members of the noted Haight family, influential in the early 20<sup>th</sup> century political and economic development of California, and African-American actress Ruby Dandridge, mother of actress Dorothy Dandridge.