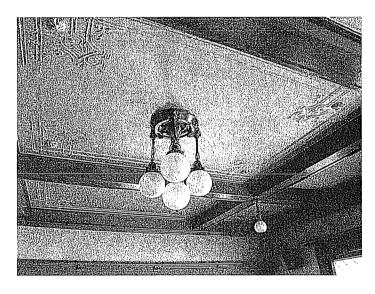

#### SUMMARY

Built in 1908 and substantially remodeled in 1927, this two-story residence exhibits character-defining features of Craftsman Style and Period Revival architecture. The subject building is rectangular in plan and has a flat roof covered in composition with clay tile on the parapet. The building features a full length crenellated turret at the corner and a centered chimney. An off-centered entrance is accessed by a series of stairs. The main entrance and elevation is situated on the side elevation and features a centered door with a diamond beveled glass window flanked by diamond-pattern divided lights. Windows are double-hung and casement windows. A balconette with decorative balusters is located on the front elevation. The exterior is sheathed in smooth stucco. The interior of the subject building is designed in the Arts and Crafts style with extensive leaded glass, beamed and stenciled ceilings, clinker brick fireplace, built-in cabinetry, paneling, and light fixtures. The interior also contains painted art murals by artist Achille Biorci.