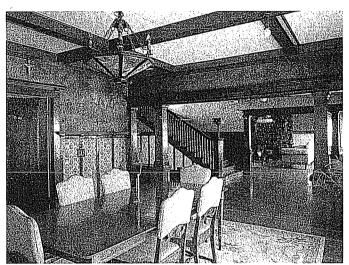

#### SUMMARY

Built in 1908 and substantially remodeled in 1927, this two-story residence exhibits character-defining features of Craftsman Style and Period Revival architecture. The subject building is rectangular in plan and has a flat roof covered in composition with clay tile on the parapet. The building features a full length crenellated turret at the corner and a centered chimney. An off-centered entrance is accessed by a series of stairs. The main entrance and elevation is situated on the side elevation and features a centered door with a diamond beveled glass window flanked by diamond-pattern divided lights. Windows are double-hung and casement windows. A balconette with decorative balusters is located on the front elevation. The exterior is sheathed in smooth stucco. The interior of the subject building is designed in the Arts and Crafts style with extensive leaded glass, beamed and stenciled ceilings, clinker brick fireplace, built-in cabinetry, paneling, and light fixtures. The interior also contains painted art murals by artist Achille Biorci.