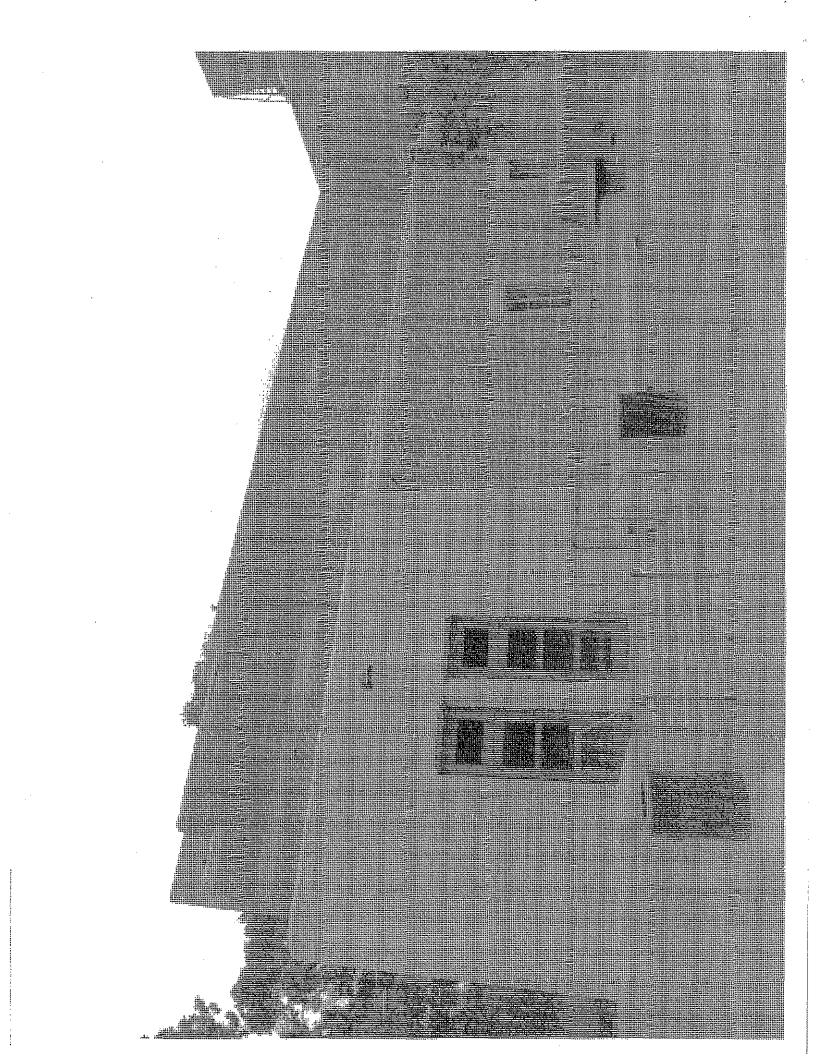

#### SUMMARY

Constructed in 1940, this five-story institutional building exhibits character-defining features of the Late Moderne style. The Allan Hancock Foundation Building is an I-shaped plan, flat-roofed, reinforced concrete building situated in the University of Southern California's University Park Campus. The exterior is finished in Roman brick, cast cement, and cast stone. The main west-facing façade is symmetrically composed with a taller central bay and rectilinear brick pilasters decorating the flanking bays. Organized in three bays, the main entrance features double wood doors flanked by single doors. Decorative stone surround frames the main entrance. Pairs of three-light, steel casement windows with fixed upper and lower portions are located throughout. Cast-stone bas-reliefs at the top of each window bay depict various zoological specimens. A third entrance to a lecture hall is located at the northern portion of the east façade and features a bronze sculpture of a ship mounted above the entryway. Significant architectural details include the large cast relief of Pleistocene mammals discovered at La Brea Tar Pits decorating the west façade and the bas-reliefs above each window bay. The bas relief sculptures were carved by Merrell Gage.