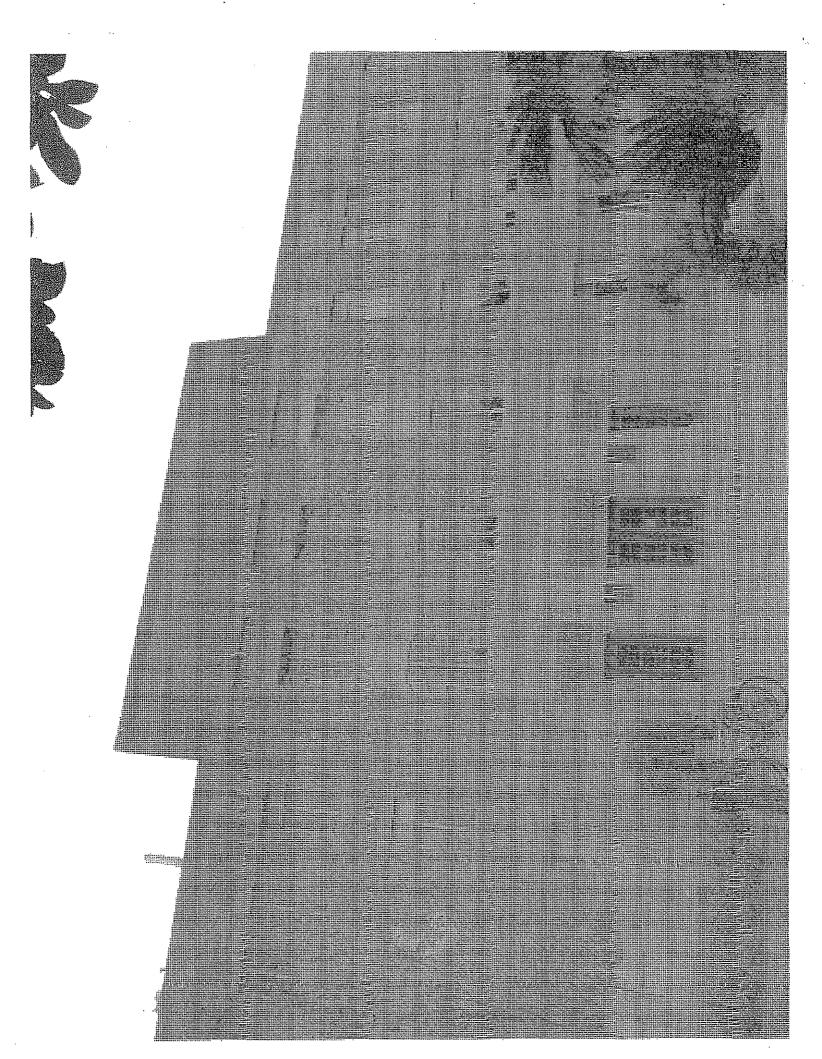

#### SUMMARY

Constructed in 1940, this five-story institutional building exhibits character-defining features of the Late Moderne style. The Allan Hancock Foundation Building is an I-shaped plan, flat-roofed, reinforced concrete building situated in the University of Southern California's University Park Campus. The exterior is finished in Roman brick, cast cement, and cast stone. The main west-facing façade is symmetrically composed with a taller central bay and rectilinear brick pilasters decorating the flanking bays. Organized in three bays, the main entrance features double wood doors flanked by single doors. Decorative stone surround frames the main entrance. Pairs of three-light, steel casement windows with fixed upper and lower portions are located throughout. Cast-stone bas-reliefs at the top of each window bay depict various zoological specimens. A third entrance to a lecture hall is located at the northern portion of the east façade and features a bronze sculpture of a ship mounted above the entryway. Significant architectural details include the large cast relief of Pleistocene mammals discovered at La Brea Tar Pits decorating the west façade and the bas-reliefs above each window bay. The bas relief sculptures were carved by Merrell Gage.

The subject building was designed by C. Raimond Johnson and Samuel Lunden. Johnson was the University Supervising Architect during the implementation of the Parkinson Campus Master Plan of 1919 and the primary University architect from 1937 to 1955. He designed several of the campus' notable buildings including Biegler Hall of Engineering and United University Church. In addition, he contributed to the design of Doheny Memorial Library. Lunden was a well-known Los Angeles-based architect, designing both the 1928 wing of the Biltmore Hotel and the Pacific Stock Exchange. He served as the national president of the American Institute of Architects in 1965.

CHC-2013-2399 3616 S. Trousdale Parkway Page 3 of 4

The University of Southern California, founded in 1880, implemented four campus master plans in 1919, 1946, 1960, and 1988. The Allan Hancock Foundation Building was constructed as part of the University's first building campaign, the Parkinson's Master Plan of 1919, designed by the preeminent firm Parkinson & Parkinson. Parkinson's plan drew on the Beaux Arts tradition with buildings designed in the Romanesque Revival style. The plan's principal organizational feature is the linear arrangement of buildings along University Avenue (now Trousdale Parkway) designed to accommodate increasing automobile use.