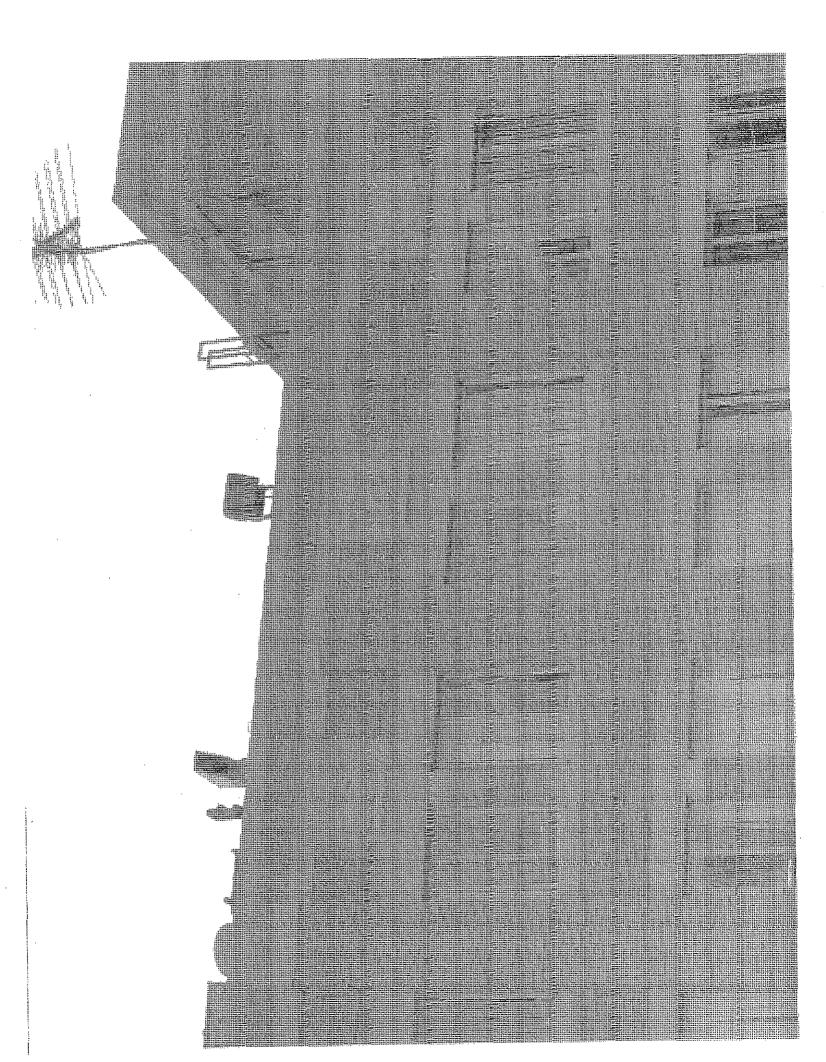

#### SUMMARY

Constructed in 1940, this five-story institutional building exhibits character-defining features of the Late Moderne style. The Allan Hancock Foundation Building is an I-shaped plan, flat-roofed, reinforced concrete building situated in the University of Southern California's University Park Campus. The exterior is finished in Roman brick, cast cement, and cast stone. The main west-facing façade is symmetrically composed with a taller central bay and rectilinear brick pilasters decorating the flanking bays. Organized in three bays, the main entrance features double wood doors flanked by single doors. Decorative stone surround frames the main entrance. Pairs of three-light, steel casement windows with fixed upper and lower portions are located throughout. Cast-stone bas-reliefs at the top of each window bay depict various zoological specimens. A third entrance to a lecture hall is located at the northern portion of the east façade and features a bronze sculpture of a ship mounted above the entryway. Significant architectural details include the large cast relief of Pleistocene mammals discovered at La Brea Tar Pits decorating the west façade and the bas-reliefs above each window bay. The bas relief sculptures were carved by Merrell Gage.