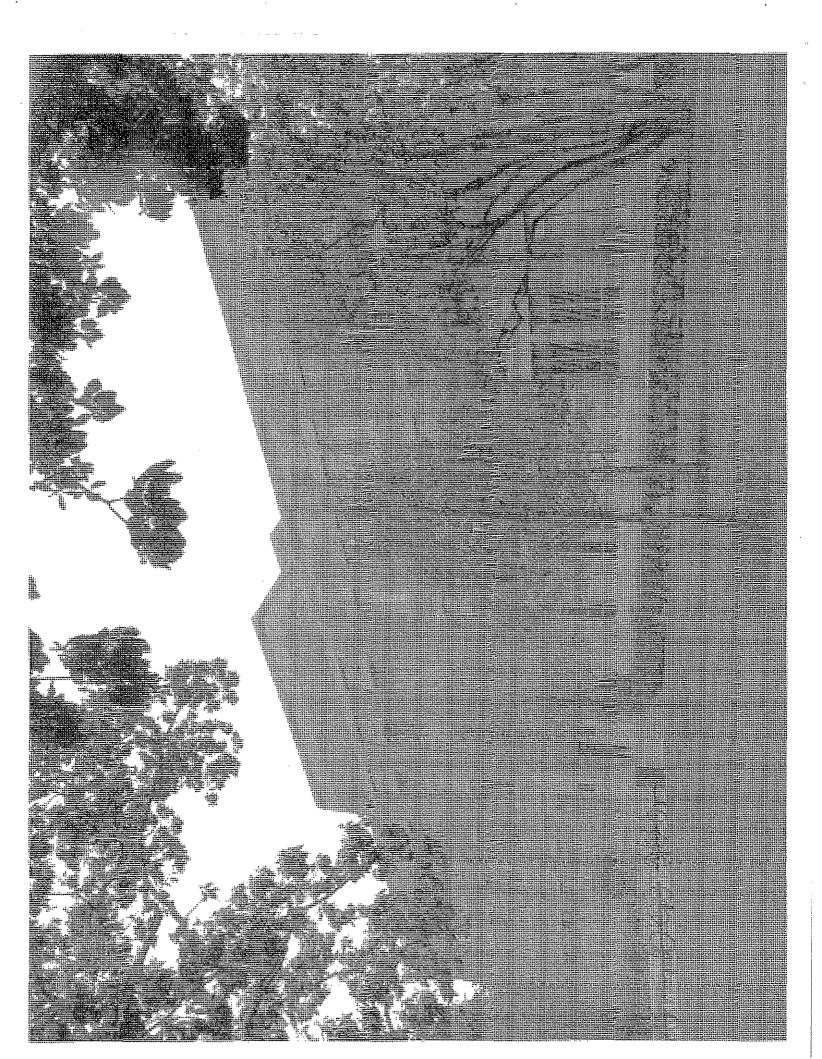

#### SUMMARY

Constructed in 1940, this five-story institutional building exhibits character-defining features of the Late Moderne style. The Allan Hancock Foundation Building is an I-shaped plan, flat-roofed, reinforced concrete building situated in the University of Southern California's University Park Campus. The exterior is finished in Roman brick, cast cement, and cast stone. The main west-facing façade is symmetrically composed with a taller central bay and rectilinear brick pilasters decorating the flanking bays. Organized in three bays, the main entrance features double wood doors flanked by single doors. Decorative stone surround frames the main entrance. Pairs of three-light, steel casement windows with fixed upper and lower portions are located throughout. Cast-stone bas-reliefs at the top of each window bay depict various zoological specimens. A third entrance to a lecture hall is located at the northern portion of the east façade and features a bronze sculpture of a ship mounted above the entryway. Significant architectural details include the large cast relief of Pleistocene mammals discovered at La Brea Tar Pits decorating the west façade and the bas-reliefs above each window bay. The bas relief sculptures were carved by Merrell Gage.