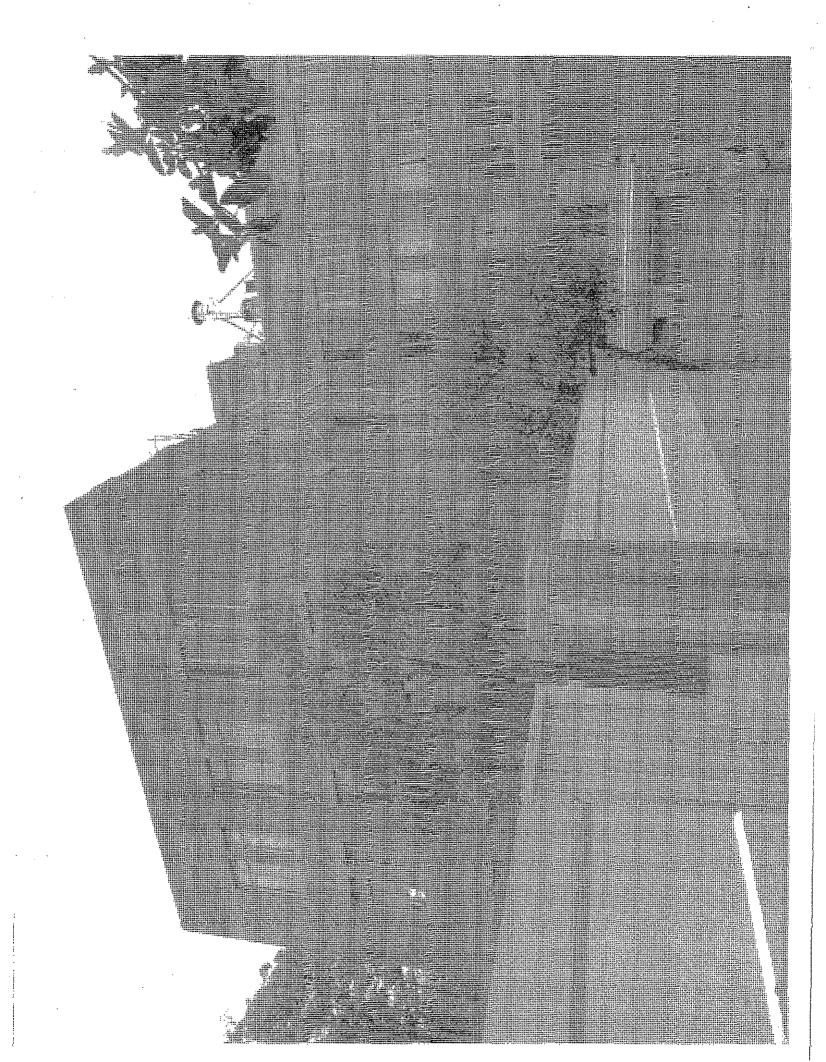

#### SUMMARY

Constructed in 1940, this five-story institutional building exhibits character-defining features of the Late Moderne style. The Allan Hancock Foundation Building is an I-shaped plan, flat-roofed, reinforced concrete building situated in the University of Southern California's University Park Campus. The exterior is finished in Roman brick, cast cement, and cast stone. The main west-facing façade is symmetrically composed with a taller central bay and rectilinear brick pilasters decorating the flanking bays. Organized in three bays, the main entrance features double wood doors flanked by single doors. Decorative stone surround frames the main entrance. Pairs of three-light, steel casement windows with fixed upper and lower portions are located throughout. Cast-stone bas-reliefs at the top of each window bay depict various zoological specimens. A third entrance to a lecture hall is located at the northern portion of the east façade and features a bronze sculpture of a ship mounted above the entryway. Significant architectural details include the large cast relief of Pleistocene mammals discovered at La Brea Tar Pits decorating the west façade and the bas-reliefs above each window bay. The bas relief sculptures were carved by Merrell Gage.

The subject building was designed by C. Raimond Johnson and Samuel Lunden. Johnson was the University Supervising Architect during the implementation of the Parkinson Campus Master Plan of 1919 and the primary University architect from 1937 to 1955. He designed several of the campus' notable buildings including Biegler Hall of Engineering and United University Church. In addition, he contributed to the design of Doheny Memorial Library. Lunden was a well-known Los Angeles-based architect, designing both the 1928 wing of the Biltmore Hotel and the Pacific Stock Exchange. He served as the national president of the American Institute of Architects in 1965.