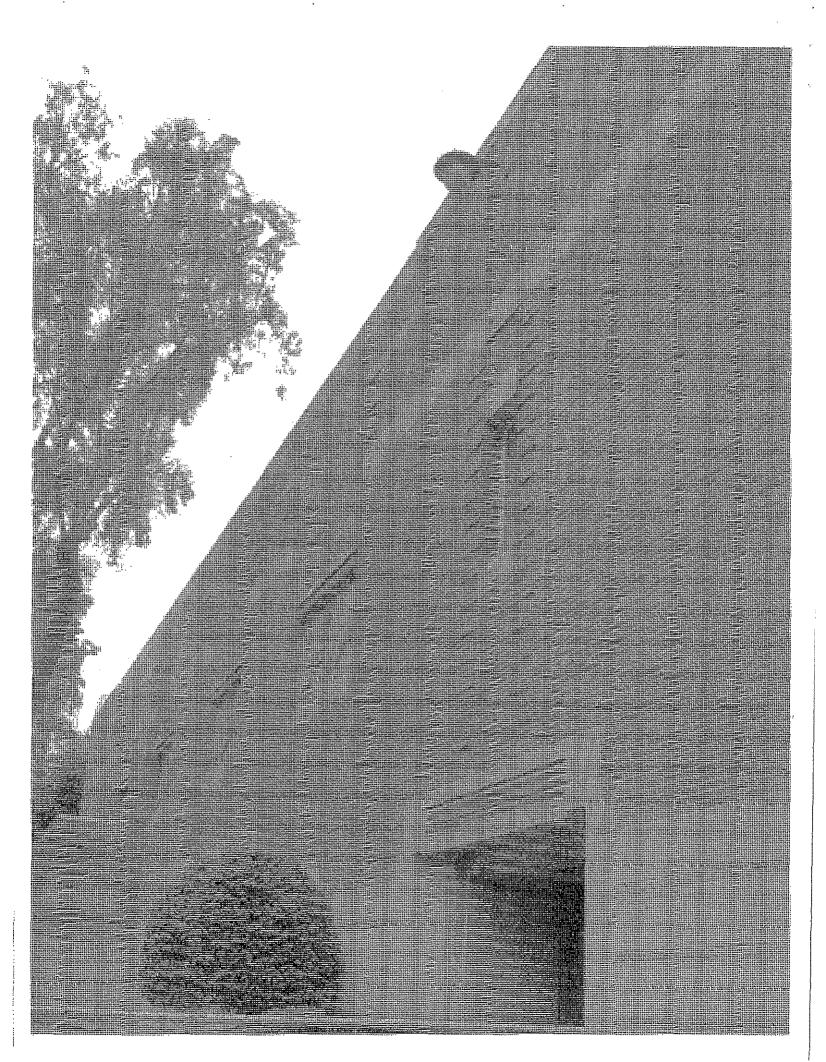

#### SUMMARY

Constructed in 1940, this five-story institutional building exhibits character-defining features of the Late Moderne style. The Allan Hancock Foundation Building is an I-shaped plan, flat-roofed, reinforced concrete building situated in the University of Southern California's University Park Campus. The exterior is finished in Roman brick, cast cement, and cast stone. The main west-facing façade is symmetrically composed with a taller central bay and rectilinear brick pilasters decorating the flanking bays. Organized in three bays, the main entrance features double wood doors flanked by single doors. Decorative stone surround frames the main entrance. Pairs of three-light, steel casement windows with fixed upper and lower portions are located throughout. Cast-stone bas-reliefs at the top of each window bay depict various zoological specimens. A third entrance to a lecture hall is located at the northern portion of the east façade and features a bronze sculpture of a ship mounted above the entryway. Significant architectural details include the large cast relief of Pleistocene mammals discovered at La Brea Tar Pits decorating the west façade and the bas-reliefs above each window bay. The bas relief sculptures were carved by Merrell Gage.