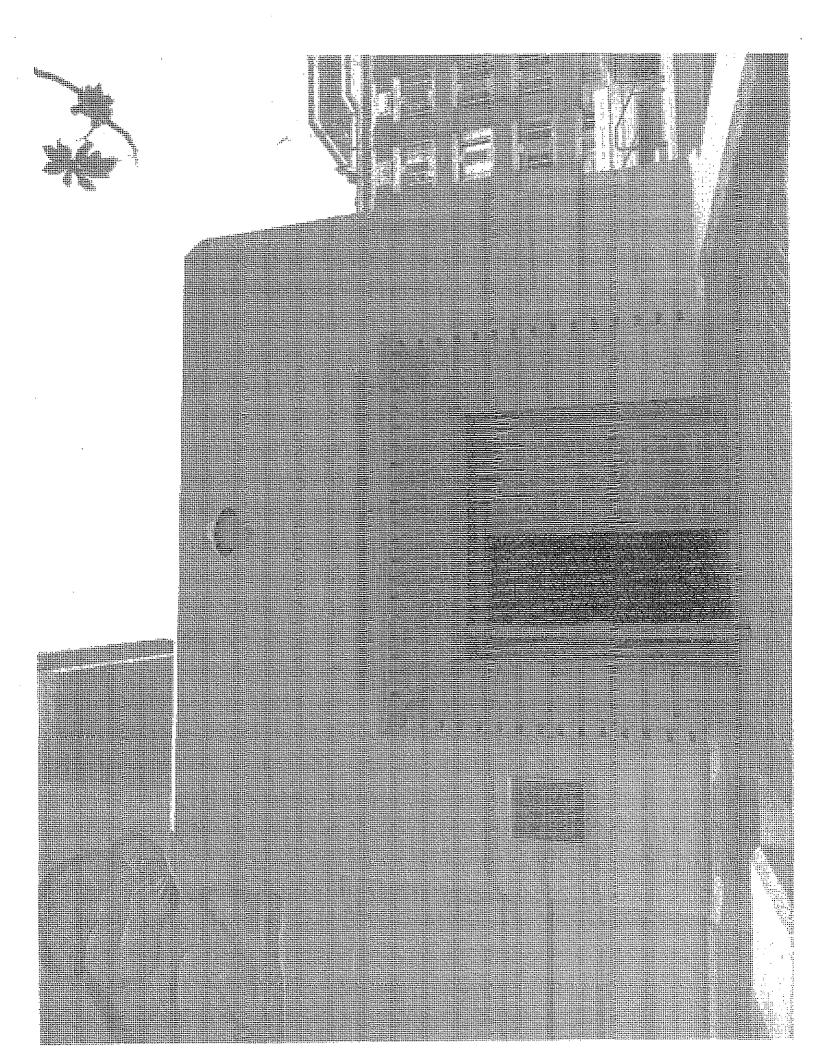

#### SUMMARY

Constructed in 1940, this five-story institutional building exhibits character-defining features of the Late Moderne style. The Allan Hancock Foundation Building is an I-shaped plan, flat-roofed, reinforced concrete building situated in the University of Southern California's University Park Campus. The exterior is finished in Roman brick, cast cement, and cast stone. The main west-facing façade is symmetrically composed with a taller central bay and rectilinear brick pilasters decorating the flanking bays. Organized in three bays, the main entrance features double wood doors flanked by single doors. Decorative stone surround frames the main entrance. Pairs of three-light, steel casement windows with fixed upper and lower portions are located throughout. Cast-stone bas-reliefs at the top of each window bay depict various zoological specimens. A third entrance to a lecture hall is located at the northern portion of the east façade and features a bronze sculpture of a ship mounted above the entryway. Significant architectural details include the large cast relief of Pleistocene mammals discovered at La Brea Tar Pits decorating the west façade and the bas-reliefs above each window bay. The bas relief sculptures were carved by Merrell Gage.

The subject building was designed by C. Raimond Johnson and Samuel Lunden. Johnson was the University Supervising Architect during the implementation of the Parkinson Campus Master Plan of 1919 and the primary University architect from 1937 to 1955. He designed several of the campus' notable buildings including Biegler Hall of Engineering and United University Church. In addition, he contributed to the design of Doheny Memorial Library. Lunden was a well-known Los Angeles-based architect, designing both the 1928 wing of the Biltmore Hotel and the Pacific Stock Exchange. He served as the national president of the American Institute of Architects in 1965.

CHC-2013-2399 3616 S. Trousdale Parkway Page 3 of 4

The University of Southern California, founded in 1880, implemented four campus master plans in 1919, 1946, 1960, and 1988. The Allan Hancock Foundation Building was constructed as part of the University's first building campaign, the Parkinson's Master Plan of 1919, designed by the preeminent firm Parkinson & Parkinson. Parkinson's plan drew on the Beaux Arts tradition with buildings designed in the Romanesque Revival style. The plan's principal organizational feature is the linear arrangement of buildings along University Avenue (now Trousdale Parkway) designed to accommodate increasing automobile use.