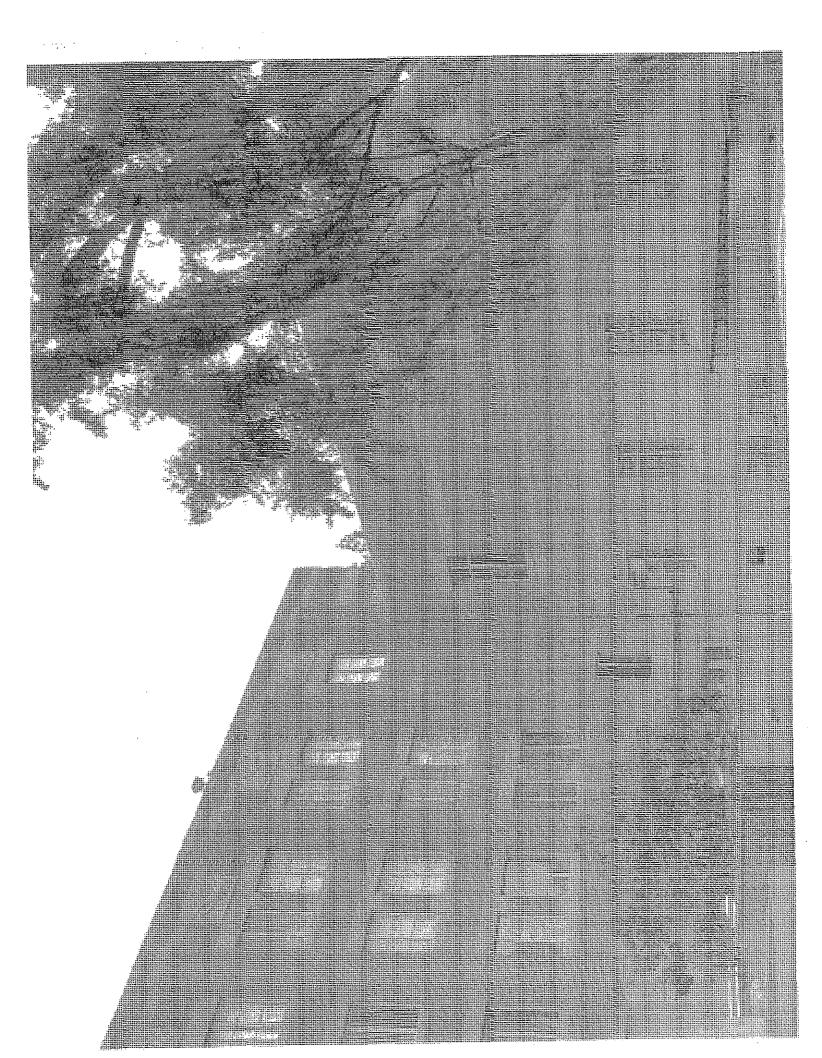

#### SUMMARY

Constructed in 1940, this five-story institutional building exhibits character-defining features of the Late Moderne style. The Allan Hancock Foundation Building is an I-shaped plan, flat-roofed, reinforced concrete building situated in the University of Southern California's University Park Campus. The exterior is finished in Roman brick, cast cement, and cast stone. The main west-facing façade is symmetrically composed with a taller central bay and rectilinear brick pilasters decorating the flanking bays. Organized in three bays, the main entrance features double wood doors flanked by single doors. Decorative stone surround frames the main entrance. Pairs of three-light, steel casement windows with fixed upper and lower portions are located throughout. Cast-stone bas-reliefs at the top of each window bay depict various zoological specimens. A third entrance to a lecture hall is located at the northern portion of the east façade and features a bronze sculpture of a ship mounted above the entryway. Significant architectural details include the large cast relief of Pleistocene mammals discovered at La Brea Tar Pits decorating the west façade and the bas-reliefs above each window bay. The bas relief sculptures were carved by Merrell Gage.