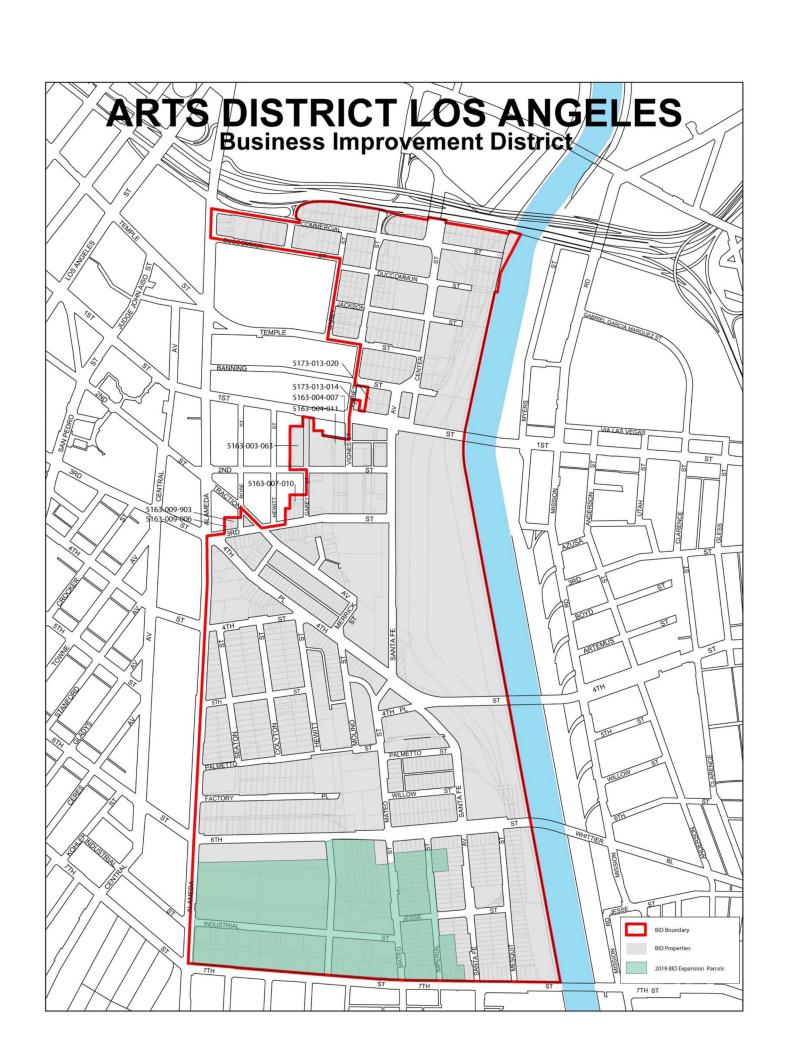

### Section 2 Arts District Los Angeles Business Improvement District Boundaries

The Arts District Los Angeles Business Improvement District includes all property within a boundary formed by: (Also see map on page 7.)

The proposed Arts District Los Angeles Business Improvement District area contains all property within the following boundary description: Beginning on the southeast corner of Alameda Street and the 101 Freeway go east along the southern boundary of the 101 Freeway right of way to the Los Angeles River. At the Los Angeles River go south along the western boundary of the Los Angeles River to 7th Street. Turn west on 7th along the south property line of properties on the north side of 7th Street to Alameda Street. Go north on Alameda Street to the intersection at 3rd Street. At 3rd Street turn eastbound, then north along the western boundary of parcel 5163-009-006. Go west along the northern property line of parcels 5163-009-006 and 903. Go north on Rose Street until the intersection of Traction Avenue. Go southeast on Traction Avenue, then turn east along 3<sup>rd</sup> Street until the western property line of parcel 5163-007-010. Turn north at the western property line of parcel number 5163-007-010, follow this to the northern property line of parcel 5163-007-010. Turn east along the north property line of parcel 5163-007-010 to Garey Street. Turn north on Garey Street to the intersection with 2<sup>nd</sup> Street. Turn west on 2<sup>nd</sup> Street until parcel 5163-003-063. Turn north along the western property lines of parcel 5163-003-063. Go east along the northern property line of parcel 5163-003-063. Continue east across Garey Street along the northern property lines of parcels 5163-004-007 and 011. Turn north on Vignes Street through the intersection at 1st Street. Continue north on Vignes Street to parcel 5173-013-014 and turn east along the northern property line of this parcel, then south along the eastern line of this parcel. Turn east on 1st Street to the western property line of 5173-013-020, then north along that parcels western property line to Banning Street. Turn west on Banning Street, then north on Vignes Street to Temple Street. Go west on Temple Street until Garey Street. Go north on Garey Street to Ducommun Street. Go west on Ducommon Street until Alameda Street. Turn north on Alameda Street until the beginning point at the intersection with the 101 Freeway.

#### **District Expansion**

The Arts District Los Angeles boundaries have expanded south to include all parcels north of 7<sup>th</sup> Street between Alameda Street and Imperial Street not previously in the District. The area is detailed on the map on page 7. Parcels within this area have similar uses to Arts District Los Angeles parcels such as small industrial, retail, creative, residential and live work.

Northern Boundary: The northern boundary of the Arts District Los Angeles Business Improvement District is the 101 Freeway. The 101 Freeway acts as a barrier on the northern boundary and acts to ensure that parcels outside of the District will not specially benefit from the unique improvements and services funded with the assessment. Improvements and services will only be provided to individual assessed parcels within the boundaries of the District. Specifically, security patrols, cleaning personnel, and similar service providers employed in connection with the District will only patrol and provide services to individual assessed parcels on the streets and sidewalks within the District, and will not provide services outside of District boundaries.

<u>Eastern Boundary:</u> The eastern boundary of the Arts District Los Angeles Business Improvement District is the Los Angeles River. The Los Angeles River acts as a barrier in order to ensure that parcels outside of the District will not specially benefit from the unique improvements and services funded with the assessment. Improvements and services will only be provided to individual assessed parcels within the boundaries of the District. Specifically, security patrols, cleaning personnel, and similar service providers employed in connection with the District will only patrol and provide services to individual assessed parcels on the streets and sidewalks within the District, and will not provide services outside of District boundaries.

<u>Southern Boundary:</u> The southern boundary of the Business Improvement District was determined by the mix of uses of the parcels south of the District boundaries. The parcels south of the District boundaries are primarily large industrial uses, rather than the primarily retail, residential, live-work, and small industrial uses within the district to the north. Large industrial use parcels have limited access points, are entirely inward focused and generally do not interact with the community around them and do not generate business from the District. A cleaner and safer community around these large industrial uses will not provide special benefit in the form of increased commerce or lease rates. They will not benefit from the District programs that are designed to provide special benefits to retail, education, religious, parking, publicly-owned, office, creative, residential, live-work, and small industrial uses. Small industrial use parcels tend to have several tenants on one parcel and several access points.

Western Boundary: The western boundary of the Arts District Los Angeles Business Improvement District south of 3<sup>rd</sup> Street is Alameda Street which is a very high volume truck route acting as a barrier between parcels on the west side and parcels on the east side of Alameda Street (within the District). South of 3<sup>rd</sup> Street the western boundary of the Arts District Los Angeles abuts the eastern boundary of the Downtown Industrial Business Improvement District (BID) which provides improvements and activities similar to those provided by the Arts District Los Angeles Business Improvement District. North of 3<sup>rd</sup> Street the western boundary of the Arts District Los Angeles abuts the eastern boundary of the Little Tokyo Business Improvement District (BID) which provides improvements and activities similar to those provided by the Arts District Los Angeles Business Improvement District. Additionally, State Law indicates that proposed districts, such as the Arts District Los Angeles BID, cannot expand into existing, established Property-Based BID district boundaries, such as the adjacent Downtown Industrial BID. Improvements and services will only be provided to individual assessed parcels within the boundaries of the District. Specifically, security patrols, cleaning personnel, and similar service providers employed in connection with the District will only patrol and provide services to individual assessed parcels on the streets and sidewalks within the District, and will not provide services outside of District boundaries.