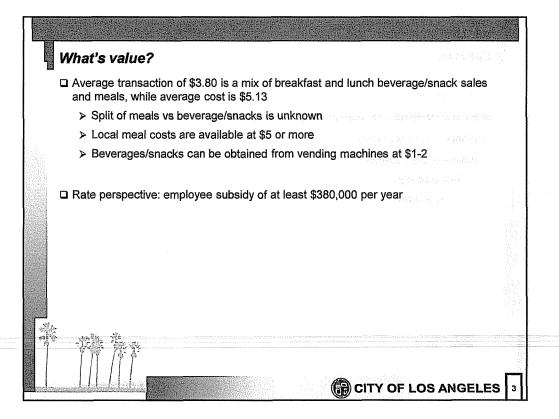

## 13-1721

|                                                             | Over last 22-24 months                                |
|-------------------------------------------------------------|-------------------------------------------------------|
| Daily transactions in cafeteria                             | 1,200 per day                                         |
| Average transactions per JFB employee                       | 0.54                                                  |
| Average \$ transaction                                      | \$3.80                                                |
| Cafeteria revenue per month                                 | \$90,000 per month                                    |
| Catering per month                                          | \$1,100 per month                                     |
| Catering and emergency food service<br>commitment per month | Was \$40,000 per month<br>Proposing \$33,250 per mont |
|                                                             |                                                       |
| Offset payment per month                                    | \$31,000 per month                                    |
| Offset per cafeteria transaction                            | \$1.33 per transaction                                |
| $\mathbf{v}_{i}$                                            |                                                       |