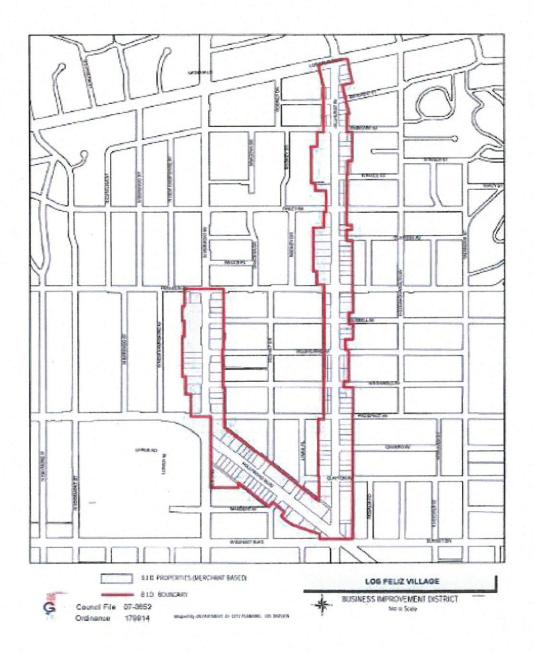

Hillhurst Avenue, from Los Feliz Boulevard on the north to Hollywood Boulevard on the south (1500 - 2100 blocks); Hollywood Boulevard, from Hillhurst Avenue on the east to Vermont Avenue on the west (4400 - 4700 blocks); Vermont Avenue, from Hollywood Boulevard on the south to Franklin Avenue on the north (1600 - 1800 blocks); 4400 - 4700 Ambrose Avenue; 4647, 4651, 4655 Kingswell Avenue; 4456, 4500 Los Feliz Boulevard; 4452, 4647, 4651, 4657 Melbourne Avenue; 4647, 4649, 4655 Russell Avenue; 4473 Sunset Drive; Franklin Avenue, Russell Avenue, Melbourne Avenue, Kingswell Avenue and Prospect Avenue on the east and west sides of Vermont Avenue for a distance of 25 yards; Avocado Street, Ambrose Avenue, Price Street, Finley Avenue, Clarissa Avenue, Franklin Avenue, Russell Avenue, Melbourne Avenue, Kingswell Avenue, Prospect Avenue, Camero Avenue, Clayton Avenue and Sunset on the east and west sides of Hillhurst Avenue for a distance of 25 yards. A map illustrating the Los Feliz Village BID's boundaries for its 2020 operating year is attached\*.

Benefit Zones: The benefit zones for the Los Feliz Village Business Improvement District will for its 2020 operating year remain unchanged from the BID's 2019 operating year. There is only one benefit zone.