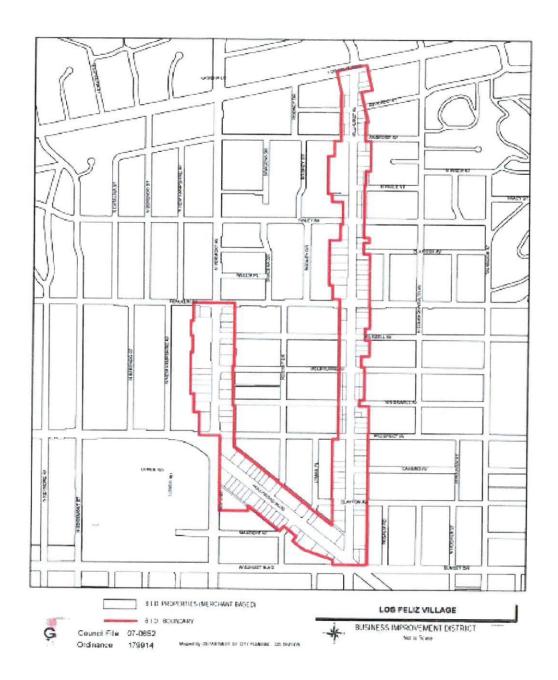

### **Advisory Board Members:**

- 1. Rafik Ghazarian, President
- 2. Allison Cohen, Vice President
- 3. Dave Goodman, Treasurer
- 4. George Hanna, Secretary

**Boundaries**: The Los Feliz Village BID's boundaries for its 2019 operating year remain unchanged from the BID's 2018 operating year and are described as follows:

Hillhurst Avenue, from Los Feliz Boulevard on the north to Hollywood Boulevard on the south (1500 - 2100 blocks); Hollywood Boulevard, from Hillhurst Avenue on the east to Vermont Avenue on the west (4400 - 4700 blocks); Vermont Avenue, from Hollywood Boulevard on the south to Franklin Avenue on the north (1600 - 1800 blocks); 4400 - 4700 Ambrose Avenue;4647, 4651, 4655 Kingswell Avenue; 4456, 4500 Los Feliz Boulevard; 4452, 4647, 4651, 4657 Melbourne Avenue; 4647, 4649, 4655 Russell Avenue; 4473 Sunset Drive; Franklin Avenue, Russell Avenue, Melbourne Avenue, Kingswell Avenue and Prospect Avenue on the east and west sides of Vermont Avenue for a distance of 25 yards; Avocado Street, Ambrose Avenue, Price Street, Finley Avenue, Clarissa Avenue, Franklin Avenue, Russell Avenue, Melbourne Avenue, Kingswell Avenue, Prospect Avenue, Camero Avenue, Clayton Avenue and Sunset on the east and west sides of Hillhurst Avenue for a distance of 25 yards. A map illustrating the Los Feliz Village BID's boundaries for its 2019 operating year is attached\*.

## APPENDIX B - Los Feliz Village Business Improvement District Boundary MAP

| Business Name                      | Business Address        | 2019 Asmt |
|------------------------------------|-------------------------|-----------|
| Golden Sol                         | 4446 Ambrose Ave        | \$200     |
| Ambrose Hills Wellness PC          | 4448 Ambrose Ave        | \$100     |
| Katherine Cody Tucker LCSW         | 4448 Ambrose Ave        | \$100     |
| Kim Carlson Psychotherapy          | 4448 Ambrose Ave        | \$100     |
| Renie Schoenkerman                 | 4448 Ambrose Ave        | \$100     |
| Robyn E Smith MFT                  | 4448 Ambrose Ave        | \$100     |
| Will Baum                          | 4448 Ambrose Ave        | \$100     |
| Bank of America                    | 4510 Franklin Ave       | \$550     |
| 7-Eleven 2626-25599A               | 4650 Franklin Ave       | \$350     |
| Anarbagh Indian Restaurant         | 4656 Franklin Ave       | \$350     |
| Good Luck Bar                      | 1514 Hillhurst Ave      | \$350     |
| Non Profit Community Clinic        | 1530 Hillhurst Ave      | \$550     |
| West Coast Tax & Financial Ser     | 1550 Hillhurst Ave #1   | \$100     |
| Enterprise Rent-A-Car #3219        | 1608 Hillhurst Ave      | \$450     |
| Komitas Day Care                   | 1616 Hillhurst Ave      | \$250     |
| Castle Body Shop                   | 1620 Hillhurst Ave      | \$250     |
| Butter Cake Shoppe                 | 1627 Hillhurst Ave      | \$250     |
| Best Fish Taco In Ensenada         | 1650 Hillhurst Ave      | \$250     |
| Vine Auto Center                   | 1654 Hillhurst Ave      | \$250     |
| George Hanna DDS                   | 1655 Hillhurst Ave #101 | \$250     |
| Transcendental Meditation          | 1655 Hillhurst Ave #102 | \$100     |
| Efma Almario DDS Apdc              | 1655 Hillhurst Ave #103 | \$250     |
| Merilynn Yamada DDS                | 1655 Hillhurst Ave #203 | \$250     |
| Keller Williams Realty             | 1660 Hillhurst Ave      | \$550     |
| Los Feliz Escrow                   | 1660 Hillhurst Ave      | \$200     |
| Movement Mortgage LLC              | 1660 Hillhurst Ave      | \$250     |
| Hillhurst Mortgage                 | 1662 Hillhurst Ave #A   | \$250     |
| Smaldino Lutz Curtis & Associates  | 1662 Hillhurst Ave #A   | \$250     |
| Glen Oaks Escrow                   | 1662 Hillhurst Ave #B   | \$350     |
| State Farm Insurance               | 1670 Hillhurst Ave #102 | \$200     |
| Der Vartanian & Associates         | 1670 Hillhurst Ave #200 | \$100     |
| Law Offices Of Raymond Hovsepian   | 1670 Hillhurst Ave #201 | \$100     |
| Harmony Family Law Mediation Group | 1670 Hillhurst Ave #204 | \$100     |
| Cap & Cork Jr Market               | 1674 Hillhurst Ave      | \$250     |
| Desert Rose Bar & Lounge           | 1700 Hillhurst Ave      | \$350     |
| Amy Rose                           | 1708 Hillhurst Ave      | \$250     |
| Signature Home Health Care         | 1710 Hillhurst Ave #202 | \$250     |
| Love and Care Hospice              | 1710 Hillhurst Ave #204 | \$250     |
| Venus Hospice                      | 1710 Hillhurst Ave #205 | \$250     |
| Yoga Vibe                          | 1717 Hillhurst Ave      | \$250     |
| Spitz Los Feliz                    | 1725 Hillhurst Ave      | \$350     |
| The Guest House                    | 1750 Hillhurst Ave      | \$250     |
| Margaux's Beauty Studio            | 1751 Hillhurst Ave      | \$250     |
| Earth Organic Juice Bar            | 1753 Hillhurst Ave      | \$250     |
| Los Feliz Shoe Repair              | 1755 Hillhurst Ave      | \$100     |
| Los Feliz Smoke Shop               | 1757 Hillhurst Ave      | \$250     |
| Home Restaurant                    | 1760 Hillhurst Ave      | \$450     |
| Unified Parking Service            | 1760 Hillhurst Ave      | \$250     |
| Universal Core Karate Academy      | 1761 Hillhurst Ave      | \$250     |
| Liberate Emporium                  | 1765 Hillhurst Ave      | \$250     |
| Green Leaves Vegan                 | 1769 Hillhurst Ave      | \$350     |