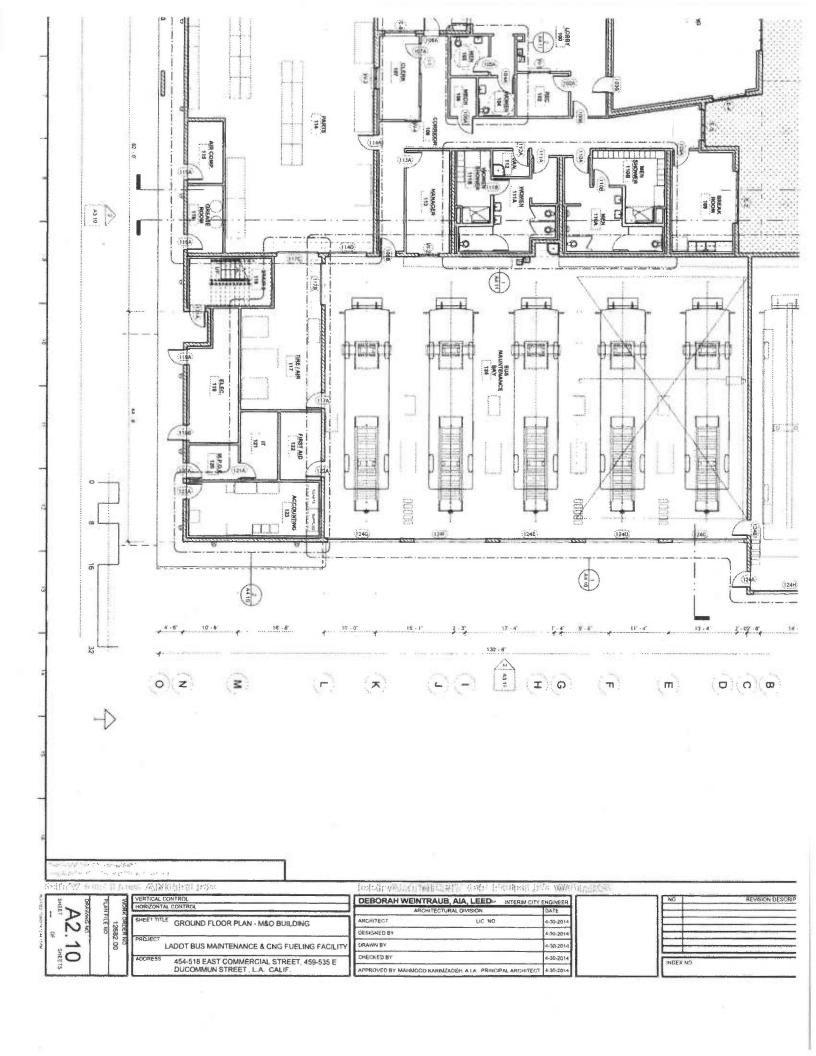

|         |





















#### KEYNOTE LEGEND

| 0.65 | ENC HICKORY                |
|------|----------------------------|
| 113  | 12 HT STEEL FENGE          |
| 113  | IT HT STEEL GATE           |
| 528  | STANDING SEAM ZING ROOFING |
| 540  | CANGEY                     |
| 542  | PV SYSTEM                  |
| 570  | FROSTED CHANNEL GLASS      |
| STA  | GLAZED ALUMINUM STOREFRONS |
| 581  | CMU WALL WITH CERAMIC TILE |

SYSTEM PAINTED

CMU WALL WITH GERAMIC TILE EXPOSED CMU WALL METAL PAHEL GLADDING TERRA COTTA CLADDING TERRA COTTA SHADING SYSTEM ALUMINUM SHADE

#### LEGAL DESCRIPTION

A portion of Lots 66, 67, 68, 69, 72, 73, 74, 75, the unnumbered parcel of land 2.00 feet in width Northerly of Ducommun Street, of the Map of Subdivision of the Alanis Vineyard Tract as filed in Book 2, Pages 526