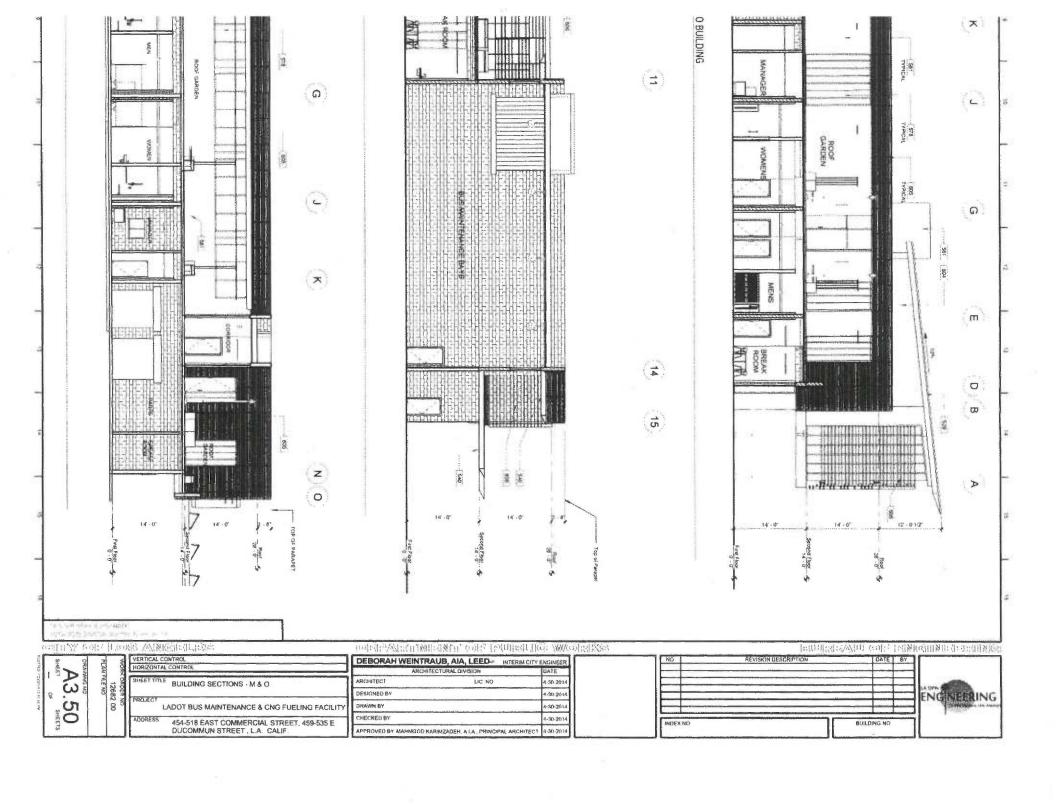

LIC NO                                             | 4-30-2014   |
| DESIGNED BY                                                 | 4-30-2014   |
| ORANYIN BY                                                  | 4.30-2014   |
| СМЕСКЕТО ВУ                                                 | 4-30-2014   |
| AND CANADA MANAGORY AND | T 4 20 2011 |

| AMCHIECT                    | DESIGNED | HLITY DRAWN BY                     | CHECKED                          |                      |
|-----------------------------|----------|------------------------------------|----------------------------------|----------------------|
| R ELEVATIONS - M&O BUILDING |          | MAINTENANCE & CNG FUELING FACILITY | AST COMMERCIAL STREET AND STREET | MINISTORET A A CALIF |

454-518 E

12682.00

14 15

















| SYMBOL | COLOR