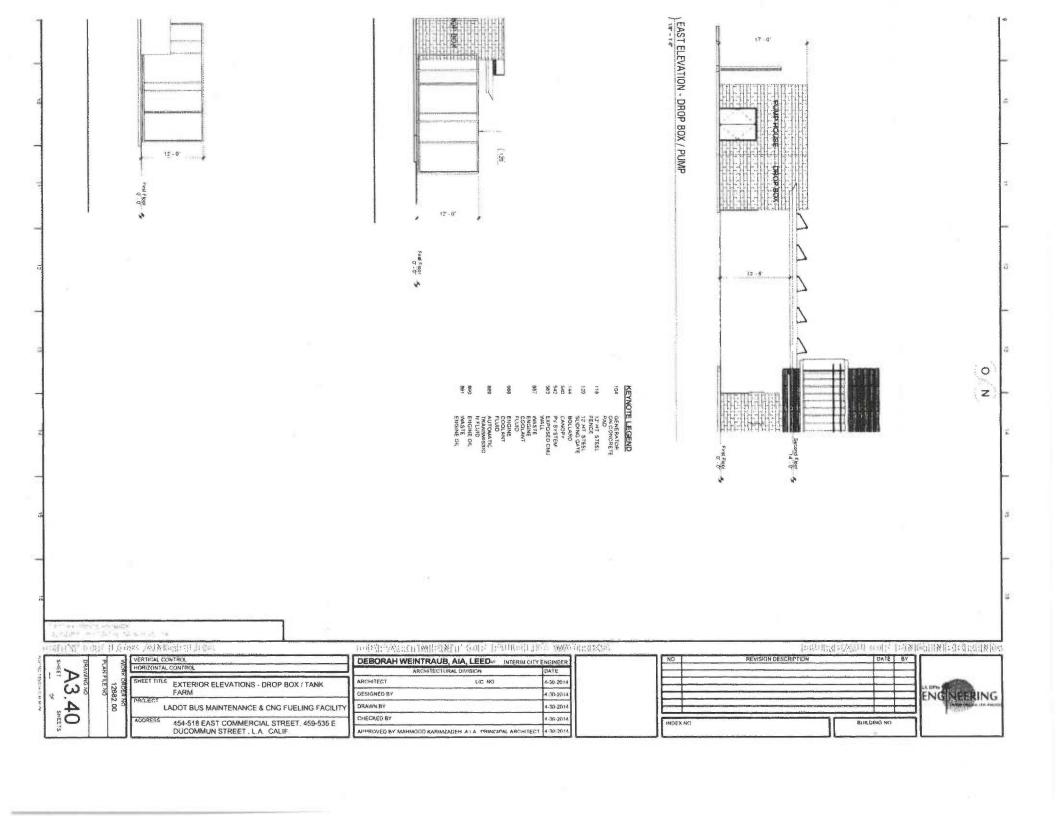

CT LIC NO                                             | 4-30-2014   |
| DESIGNED BY                                                 | 4-30-2014   |
| ORANYIN BY                                                  | 4.30-2014   |
| СМЕСКЕТО ВУ                                                 | 4-30-2014   |
| AND CANADA MANAGORY AND | T 4 20 2011 |

| AMCHIECT                    | DESIGNED | HLITY DRAWN BY                     | CHECKED                          |                      |
|-----------------------------|----------|------------------------------------|----------------------------------|----------------------|
| R ELEVATIONS - M&O BUILDING |          | MAINTENANCE & CNG FUELING FACILITY | AST COMMERCIAL STREET AND STREET | MINISTORET A A CALIF |

454-518 E

12682.00

14 15

















| SYMBOL | COLOR