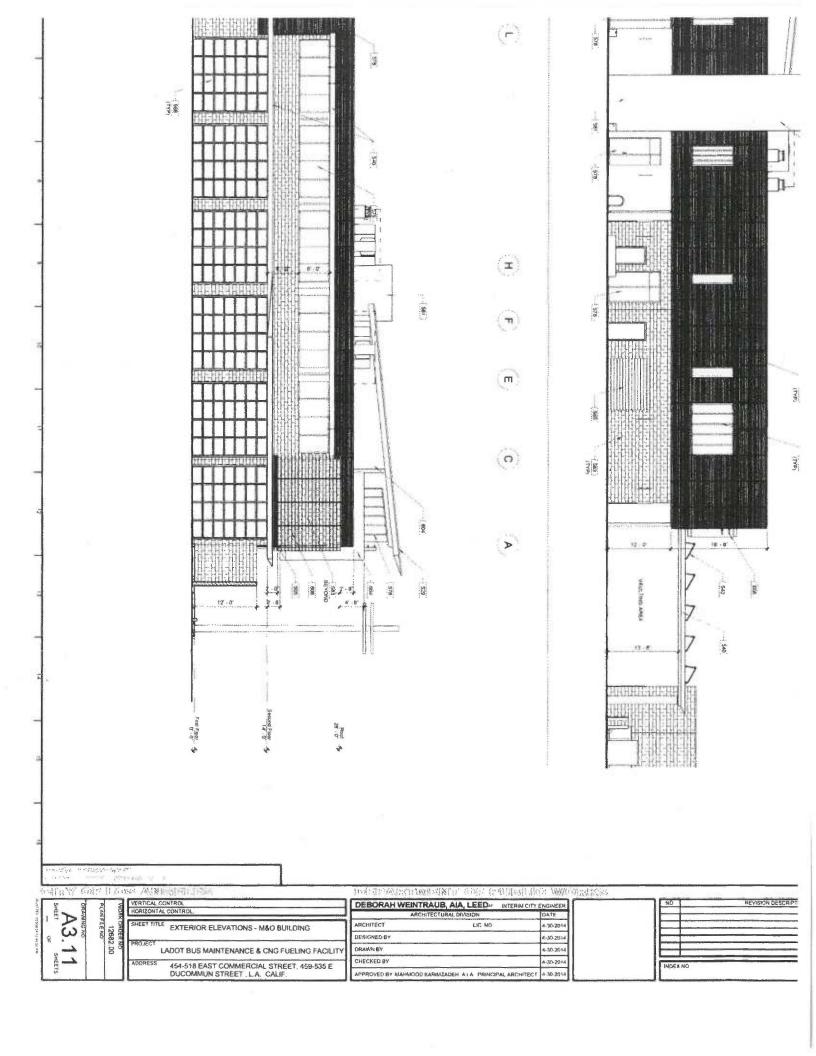

ARCHIECT LIC NO                                             | 4-30-2014   |
| DESIGNED BY                                                 | 4-30-2014   |
| ORANYIN BY                                                  | 4.30-2014   |
| СМЕСКЕТО ВУ                                                 | 4-30-2014   |
| AND CANADA MANAGORY AND | T 4 20 2011 |

| AMCHIECT                    | DESIGNED | HLITY DRAWN BY                     | CHECKED                          |                      |
|-----------------------------|----------|------------------------------------|----------------------------------|----------------------|
| R ELEVATIONS - M&O BUILDING |          | MAINTENANCE & CNG FUELING FACILITY | AST COMMERCIAL STREET AND STREET | MINISTORET A A CALIF |

454-518 E

12682.00

14 15

















| SYMBOL | COLOR