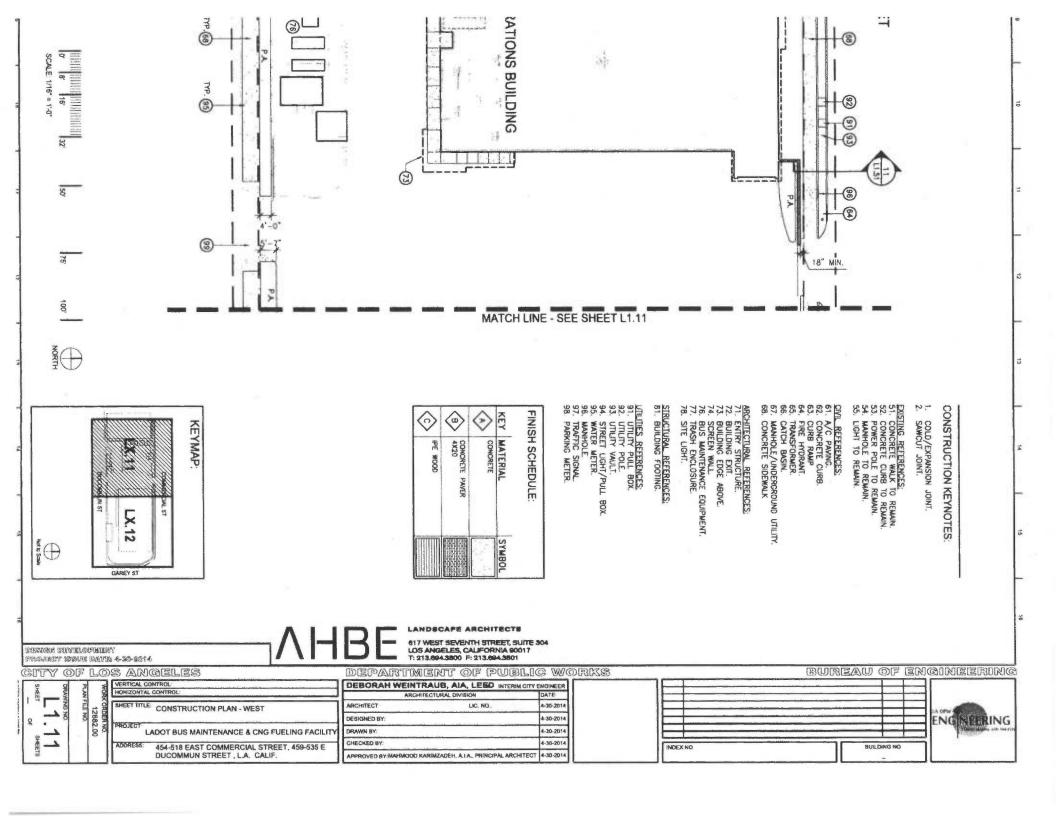

DATE      |
| ARCHITECT                                                              | LIC. NO.:           | 6-30-2014 |
| DESIGNED BY:                                                           |                     | 4-30-2014 |
| ITY DRAWN BY:                                                          |                     | 4.30-2014 |
| CHECKED BY:                                                            |                     | 4-30-2014 |
| APPROVED 6Y: MAHMOOD KARIMZADEH, A.I.A., PRINCIPAL ARCHITECT 4:30-2014 | PRINCIPAL ARCHITECT | 4-30-2014 |

LADOT BUS MAINTENANCE & CNG FUELING FACIE 454-518 EAST COMMERCIAL STREET, 459-535 E DUCOMMUN STREET, L.A. CALIF. CONSTRUCTION SCHEDULE AND NOTES

WORK ORDER NO. PLAN FILE NO.

12682.00

L1.00 SHEET SHEETS

AN GELESS PRIDATE BEFORE COPRESSOR







LANDSCAPE ARCHITECTS

617 WEST SEVENTH STREET, SUITE 304 LOS ANGELES, CALIFORNIA 90017 T: 213.694.3800 F: 213.694.3801 DEPARTMENT OF PUBLIC WORKS

DESCRIBE PURVIAL OF PHIENT PROJECT BESTE DATE 4-30-2014

LOS ANGELES VERTICAL CONTROL 12682.00 HORIZONTAL CONTROL SHEET TITLE: CONSTRUCTION PLAN - EAST S LADOT BUS MAINTENANCE & CNG FUELING FACILITY

454-518 EAST COMMERCIAL STREET, 459-535 E

DUCOMMUN STREET, L.A. CALIF.

DEBORAH WEINTRAUB, AIA, LEED INTERIM CITY ENGINEER ARCHITECTURAL DIVISION DATE: ARCHITECT 4-30-2014 DESIGNED BY: 4-30-2014 4-30-2014 CHECKED BY 4-30-2014 APPROVED BY MAHMOOD KARIMZADEH, A.I.A., PRINCIPAL ARCHITECT



MIL REFERENCES:
1. A/C PANING.
2. CONCRETE CURB.
3. CURB RAMP
4. FIRE HYDRAMT.
5. TRANSFORMER.
6. CATCH BASIN.
7. MANHOLE/UNDERGROUND UTILITY.
8. CONCRETE SI