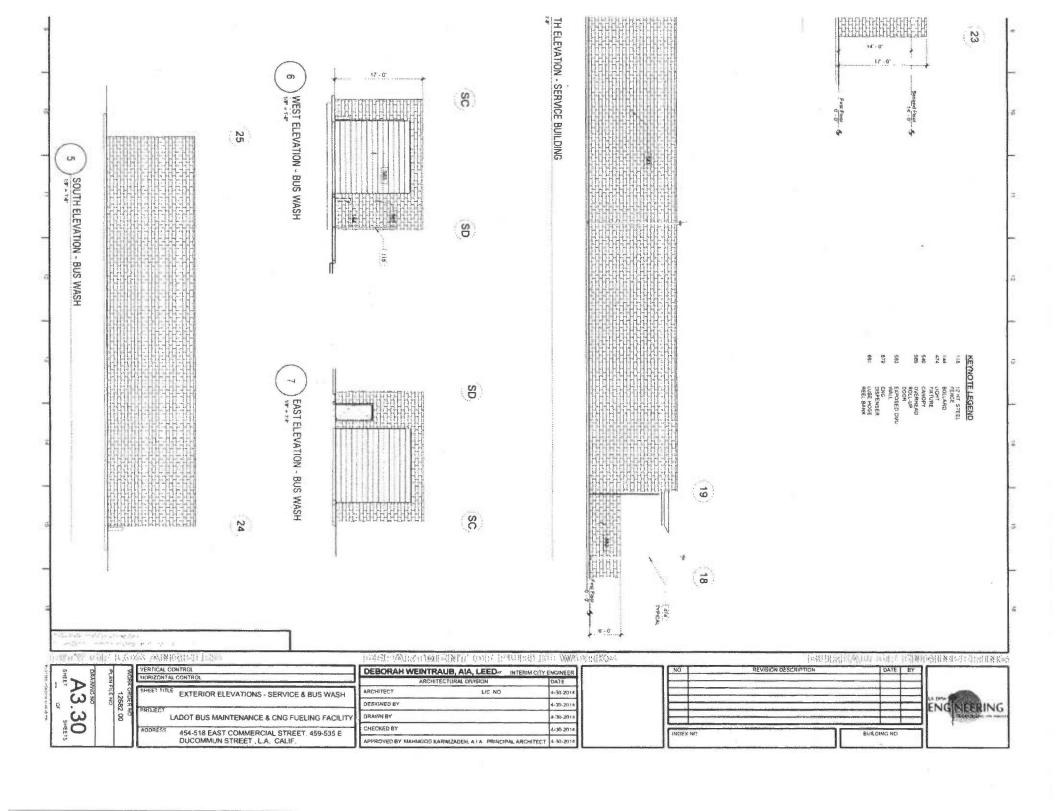

IECT LIC NO                                             | 4-30-2014   |
| DESIGNED BY                                                 | 4-30-2014   |
| ORANYIN BY                                                  | 4.30-2014   |
| СМЕСКЕТО ВУ                                                 | 4-30-2014   |
| AND CANADA MANAGORY AND | T 4 20 2011 |

| AMCHIECT                    | DESIGNED | HLITY DRAWN BY                     | CHECKED                          |                      |
|-----------------------------|----------|------------------------------------|----------------------------------|----------------------|
| R ELEVATIONS - M&O BUILDING |          | MAINTENANCE & CNG FUELING FACILITY | AST COMMERCIAL STREET AND STREET | MINISTORET A A CALIF |

454-518 E

12682.00

14 15

















| SYMBOL | COLOR