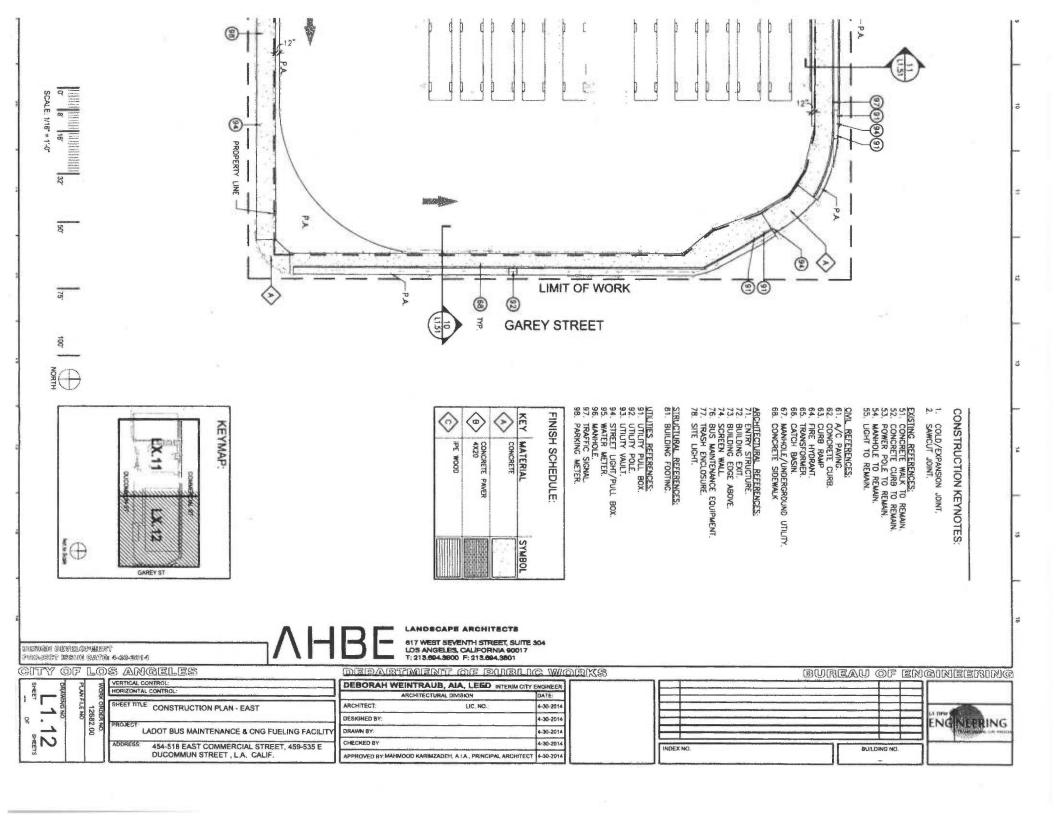

TE      |
| ARCHITECT                                                              | LIC. NO.:           | 6-30-2014 |
| DESIGNED BY:                                                           |                     | 4-30-2014 |
| ITY DRAWN BY:                                                          |                     | 4.30-2014 |
| CHECKED BY:                                                            |                     | 4-30-2014 |
| APPROVED 6Y: MAHMOOD KARIMZADEH, A.I.A., PRINCIPAL ARCHITECT 4:30-2014 | PRINCIPAL ARCHITECT | 4-30-2014 |

LADOT BUS MAINTENANCE & CNG FUELING FACIE 454-518 EAST COMMERCIAL STREET, 459-535 E DUCOMMUN STREET, L.A. CALIF. CONSTRUCTION SCHEDULE AND NOTES

WORK ORDER NO. PLAN FILE NO.

12682.00

L1.00 SHEET SHEETS

AN GELESS PRIDATE BEFORE COPRESSOR







LANDSCAPE ARCHITECTS

617 WEST SEVENTH STREET, SUITE 304 LOS ANGELES, CALIFORNIA 90017 T: 213.694.3800 F: 213.694.3801 DEPARTMENT OF PUBLIC WORKS

DESCRIBE PURVIAL OF PHIENT PROJECT BESTE DATE 4-30-2014

LOS ANGELES VERTICAL CONTROL 12682.00 HORIZONTAL CONTROL SHEET TITLE: CONSTRUCTION PLAN - EAST S LADOT BUS MAINTENANCE & CNG FUELING FACILITY

454-518 EAST COMMERCIAL STREET, 459-535 E

DUCOMMUN STREET, L.A. CALIF.

DEBORAH WEINTRAUB, AIA, LEED INTERIM CITY ENGINEER ARCHITECTURAL DIVISION DATE: ARCHITECT 4-30-2014 DESIGNED BY: 4-30-2014 4-30-2014 CHECKED BY 4-30-2014 APPROVED BY MAHMOOD KARIMZADEH, A.I.A., PRINCIPAL ARCHITECT



MIL REFERENCES:
1. A/C PANING.
2. CONCRETE CURB.
3. CURB RAMP
4. FIRE HYDRAMT.
5. TRANSFORMER.
6. CATCH BASIN.
7. MANHOLE/UNDERGROUND UTILITY.
8. CONCRETE SIDE