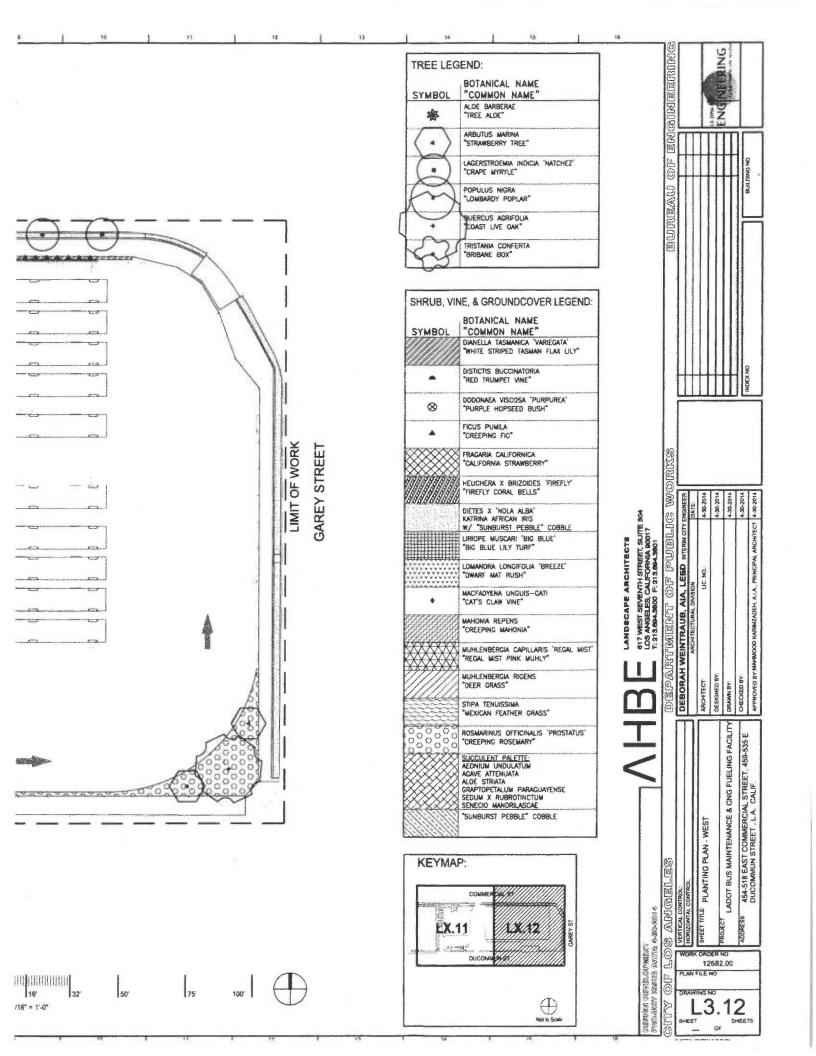

| AT MOVEABLE PLANTER   | X                |
|                                       | "SUNBURST PEBBLE" COBBLE                                                                                                                | 2"-4"               | AVAILABLE @ KRC ROCK  | ×                |

817 WEST SEVENTH STREET, SUITE 304 LOS ANGELES, CALIFORNIA 90017 T: 213.094.3800 F: 213.694.3801 LANDSCAPE ARCHITECTS

WORKS 4-30-2014 DEPARTMENT OF P DEBORAH WEINTRAUB, AIA, LEED LIC. NO. DESIGNED BY: CHECKED BY ARCHITECT GRAWN BY

APPROVED BY MANMOOD KARMZADEH, A.J.A., PRINCIPAL ARCHITECT

三人口

ANGELES PRESENT BRANCH SANGET WORK ORDER NO 12682.00

3.00

LADOT BUS MAINTENANCE & CNG FUELING FACILITY 454-518 EAST COMMERCIAL STREET, 459-535 E DUCOMMUN STREET, L.A. CALIF.

PLANTING LEGEND AND NOTES

OF.













#### **EXHIBIT B**

CPC-2014-2768-GPA-PUB



NOTE: RADIUS EXTENDED TO 700 FT FOR NOTIFICATION PURPOSES

# GENERAL PLAN AMMENDMENT - PUBLIC BENEFIT PROJECT - PRELIMINARY PARCEL MAP



Quality Mapping Service

14549 Archwood St. Sune 301 Van N.ys. California 97405 Phone (818) 997-7949 - Fax (818) 997-0351 qmapping@qesams.com

DRAWN BY

THOMAS BROTHERS

LEGAL

Page: 634 Grid: G-3

ASSESSOR PARCEL NUMBER: SITE ADDRESS:

5173-001-(900, 903-905) 5173-002-(003,009,001)

CD: 14 "SEE APPLICATIONS"

CONTACT: ROSEMHEIM & ASSOCIATES

CT: 2060.31 PA: 111- CENTRAL CITY NORTH

USES: FIELD

454-462 & 506 COMMERCIAL ST 459-461 & 503-511 E. DUCOMMUN ST

CASE NO: SCALE: 1" = 200"

D.M.: 130-5A215, 130-5A217 132A215, 132A217 PHONE: 818-716-2786

DATE: 05-05-14

#### **EXHIBIT C**

#### CITY OF LOS A