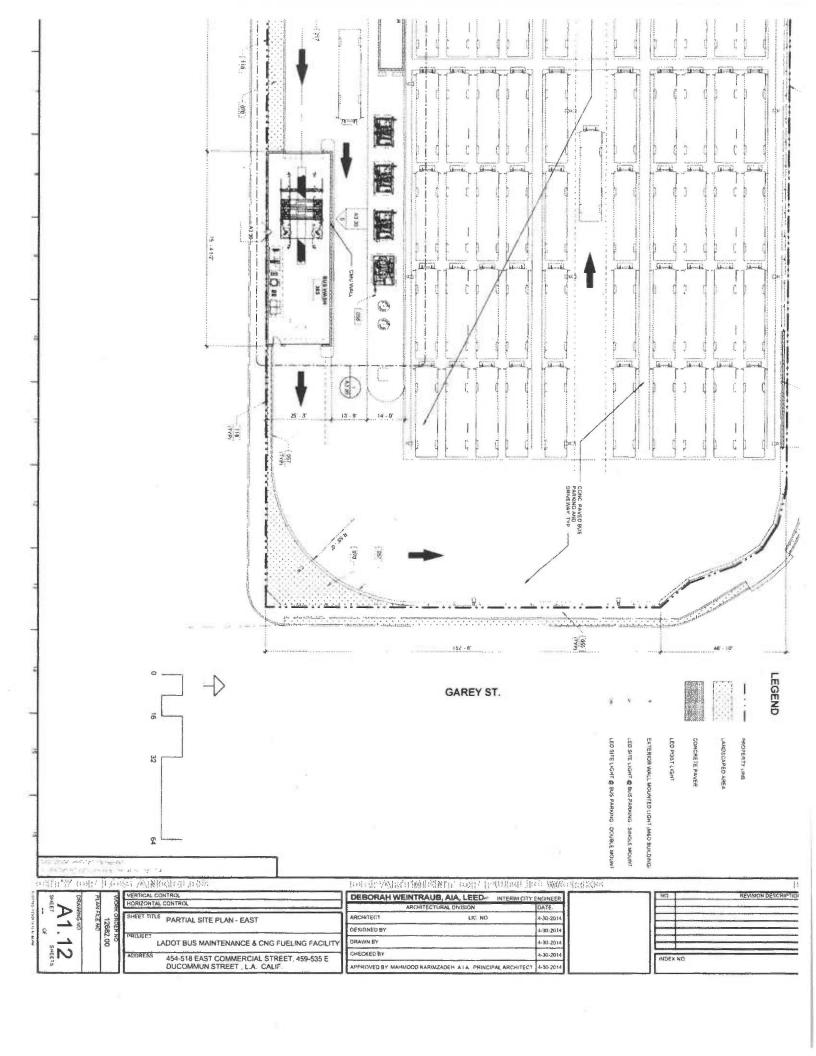

|         |





















#### KEYNOTE LEGEND

| 0.65 | ENC HICKORY                |
|------|----------------------------|
| 113  | 12 HT STEEL FENGE          |
| 113  | IT HT STEEL GATE           |
| 528  | STANDING SEAM ZING ROOFING |
| 540  | CANGEY                     |
| 542  | PV SYSTEM                  |
| 570  | FROSTED CHANNEL GLASS      |
| STA  | GLAZED ALUMINUM STOREFRONS |
| 581  | CMU WALL WITH CERAMIC TILE |

SYSTEM PAINTED

CMU WALL WITH GERAMIC TILE EXPOSED CMU WALL METAL PAHEL GLADDING TERRA COTTA CLADDING TERRA COTTA SHADING SYSTEM ALUMINUM SHADE

#### LEGAL DESCRIPTION

A portion of Lots 66, 67, 68, 69, 72, 73, 74, 75, the unnumbered parcel of land 2.00 feet in width Northerly of Ducommun Street, of the Map of Subdivision of the Alanis Vineyard Tract as filed in Book 2, Pages 5