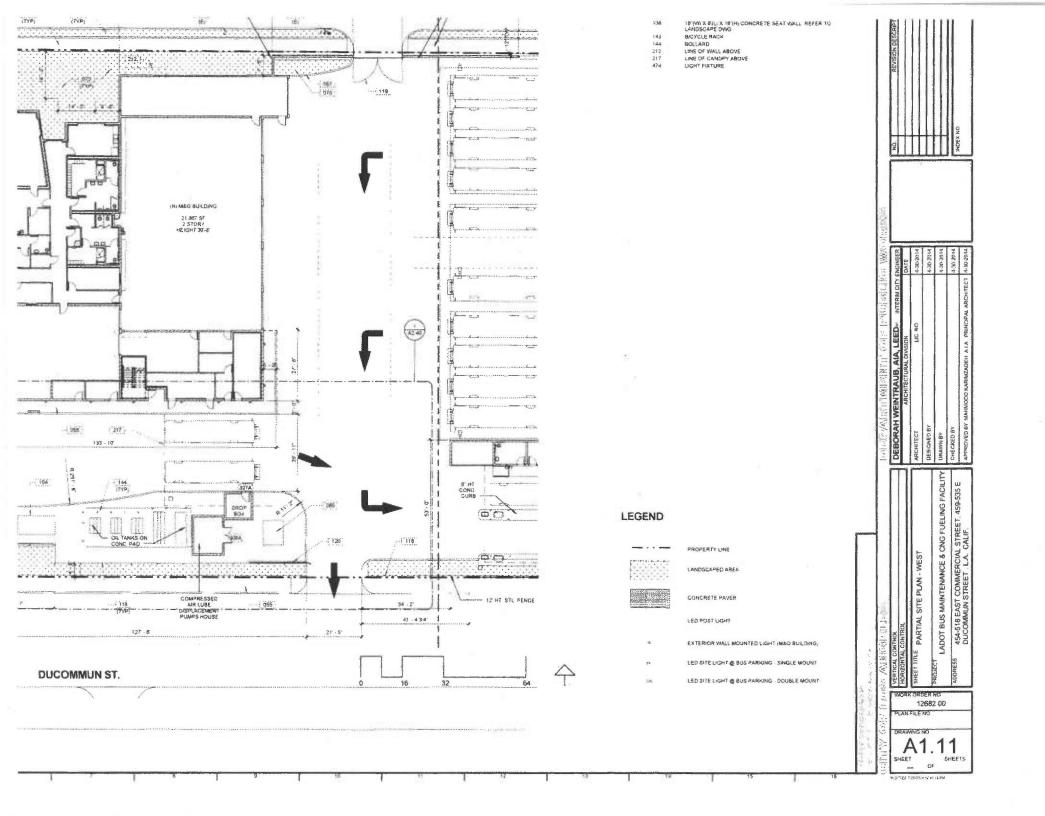

|         |





















#### KEYNOTE LEGEND

| 0.65 | ENC HICKORY                |
|------|----------------------------|
| 113  | 12 HT STEEL FENGE          |
| 113  | IT HT STEEL GATE           |
| 528  | STANDING SEAM ZING ROOFING |
| 540  | CANGEY                     |
| 542  | PV SYSTEM                  |
| 570  | FROSTED CHANNEL GLASS      |
| STA  | GLAZED ALUMINUM STOREFRONS |
| 581  | CMU WALL WITH CERAMIC TILE |

SYSTEM PAINTED

CMU WALL WITH GERAMIC TILE EXPOSED CMU WALL METAL PAHEL GLADDING TERRA COTTA CLADDING TERRA COTTA SHADING SYSTEM ALUMINUM SHADE

#### LEGAL DESCRIPTION

A portion of Lots 66, 67, 68, 69, 72, 73, 74, 75, the unnumbered parcel of land 2.00 feet in width Northerly of Ducommun Street, of the Map of Subdivision of the Alanis Vineyard Tract as filed in Book 2, Pages