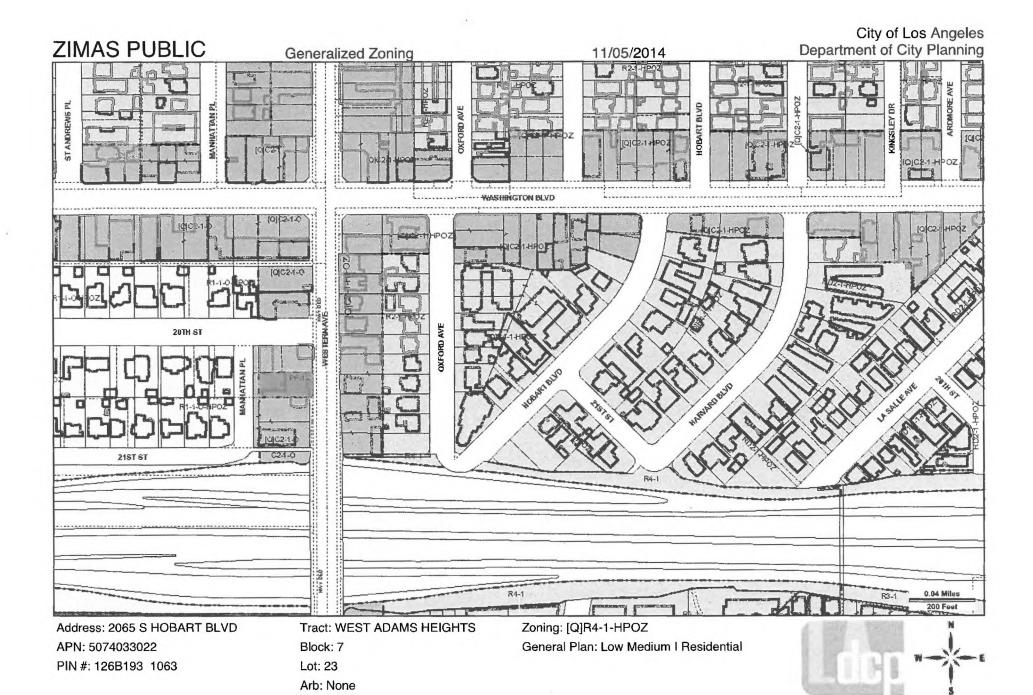

C. The Property Includes all of one Parcel, and part of an adjacent rear Parcel. Both Accessor Parcel Numbers should be identified in all Property Descriptions within the Monument Application.

5074033005 and 5074033022. Both Property Profiles from Zimas. are Attached

**D. Combined Parcel Size 12,317.9 + 1,244.8= 13,562.70 S.F.** (Parcel 23 (APN#5074033022) and adjacent portion of Parcel 7. section 2. APN#5074033005.

If the Request for Name change of the Monument is acceptable, and inclusion of the Property Statistics from this communication are made, then on behalf of the owner, as their Credentialed Historic Preservation Consultant, Owner Support of the Nomination shall be made.

Planning and Zoning Information

Historic Preservation Review

Special Notes HISTORIC MONUMENT UNDER CONSIDERATION

Zoning [Q]R4-1-HPOZ

Zoning Information (ZI) ZI-2374 LOS ANGELES STATE ENTERPRISE ZONE

Yes

ZI-2427 Freeway Adjacent Advisory Notice for Sensitive Uses

ZI-2440 Harvard Heights

General Plan Land Use Low Medium I Residential

General Plan Footnote(s) Yes Hillside Area (Zoning Code) No Baseline Hillside Ordinance No Baseline Mansionization Ordinance No Specific Plan Area None Special Land Use / Zoning None Design Review Board No

Historic Preservation Overlay Zone Harvard Heights

Other Historic Designations None Other Historic Survey Information None Mills Act Contract None POD - Pedestrian Oriented Districts None

CDO - Community Design Overlay None NSO - Neighborhood Stabilization Overlay No Streetscape No Sign District No None Adaptive Reuse Incentive Area CRA - Community Redevelopment Agency None