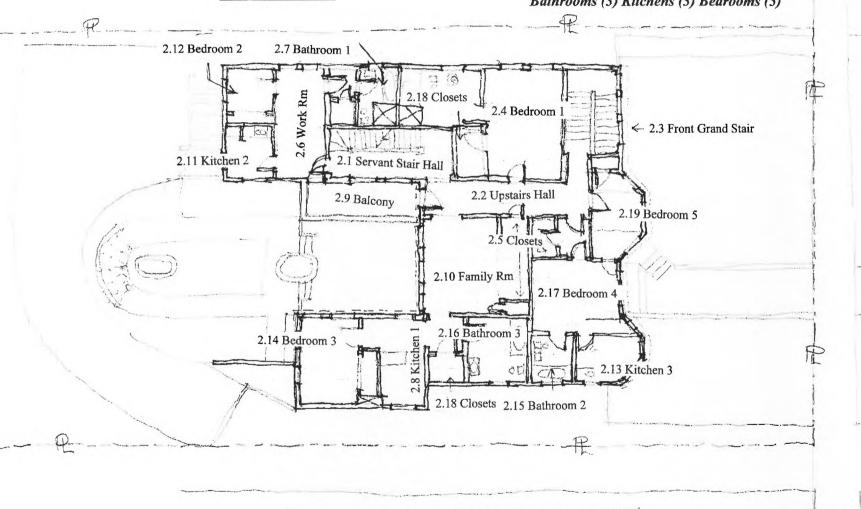

## 2<sup>nd</sup> Level Floor Plan

3,341 S.F. January 2015
Existing Conditions Documentation
Upstairs Duplex Unit
Bathrooms (3) Kitchens (3) Bedrooms (5)

Historic-Cultural Monument Application Existing Conditions Documentation Addendum January 2015 2065-2067 Hobart Blvd. John L. Matheson Residence