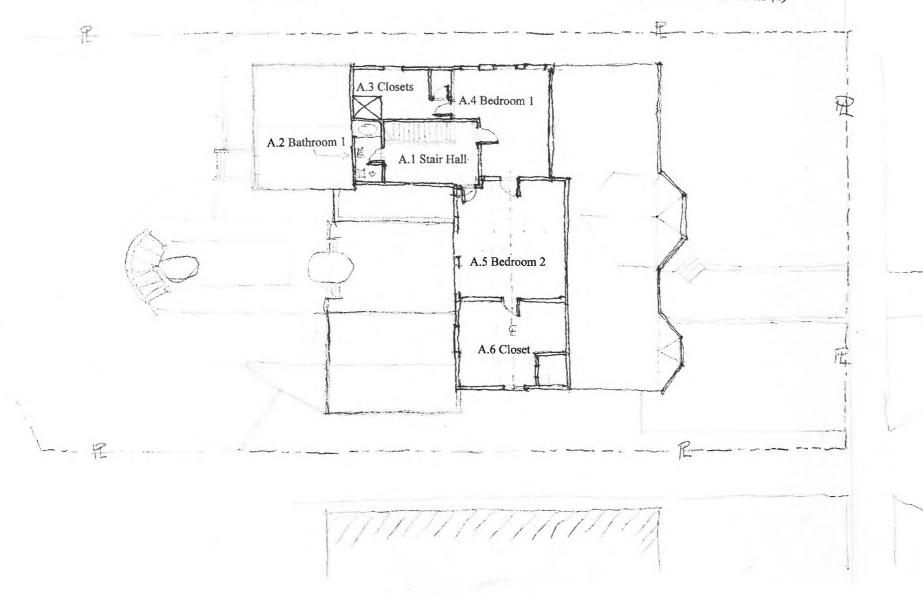

By, Design Aid, Cultural Resource Management & Sustainable Design
Jeffrey B. Samudio, Principal

Attic Plan

863.79 S.F. January 2015 Existing Conditions Documentation Attic Servants Bedrooms (2)

Historic-Cultural Monument Application Existing Conditions Documentation Addendum January 2015 2065-2067 Hobart Blvd. John L. Matheson Residence