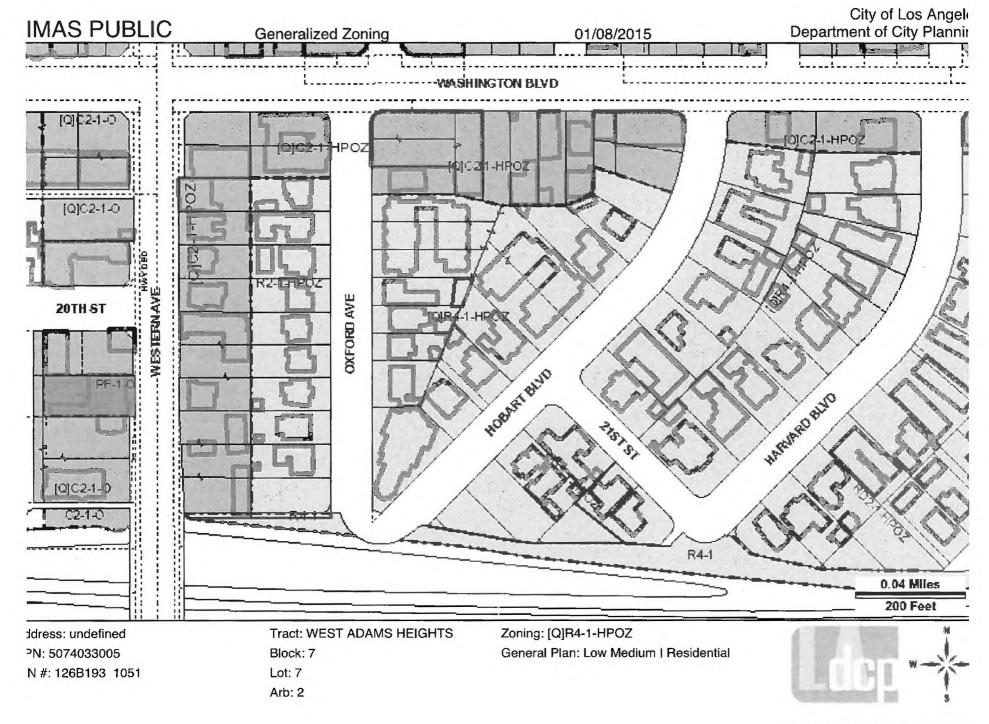

## 1/8/2015 PARCEL PROFILE REPORT

| PROPERTY | <b>ADDRESSES</b> |
|----------|------------------|
|----------|------------------|

ORD-167121-SA364

ORD-121726

ZA-20153

BZA-1980

None

PIN Number 126B193 1051 None Lot/Parcel Area (Calculated) 1,244.8 (sq ft)

ZIP CODES Thomas Brothers Grid PAGE 633 - GRID H6

Address/Legal Information

Assessor Parcel No. (APN) 5074033005

Tract **WEST ADAMS HEIGHTS** 

RECENT ACTIVITY M B 2-53/54 Map Reference

CHC-2014-3675-HCM Block

Planning and Zoning Information

Historic Preservation Review

Special Notes HISTORIC MONUMENT UNDER CONSIDERATION

Zoning [Q]R4-1-HPOZ

Zoning Information (ZI) ZI-2374 LOS ANGELES STATE ENTERPRISE ZONE

Yes

ZI-2427 Freeway Adjacent Advisory Notice for Sensitive Uses

ZI-2440 Harvard Heights

General Plan Land Use Low Medium I Residential

General Plan Footnote(s) Yes Hillside Area (Zoning Code) No Baseline Hillside Ordinance No Baseline Mansionization Ordinance No Specific Plan Area None Special Land Use / Zoning None Design Review Board No