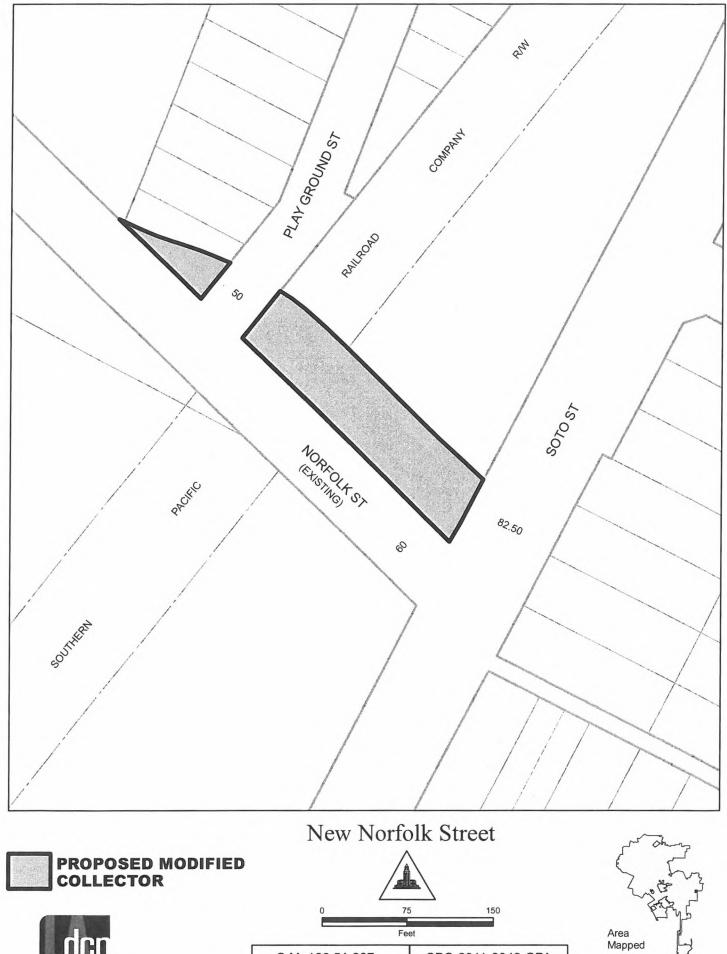

## SUBJECT: CORRECTED PLAN AMENDMENT MAP - NORFOLK STREET

Attached is the updated map for the new Norfolk Street segment. This map has been corrected from the previous version to show the full 71-foot width of public right-of-way dedication, consistent with "Exhibit A - Street Classification Table" of the CPC file.

CPC-2011-3043-GPA C.M. 133.5A 227

Data Sources: Department of City Planning, Bureau of Engineering

ANNO

061114