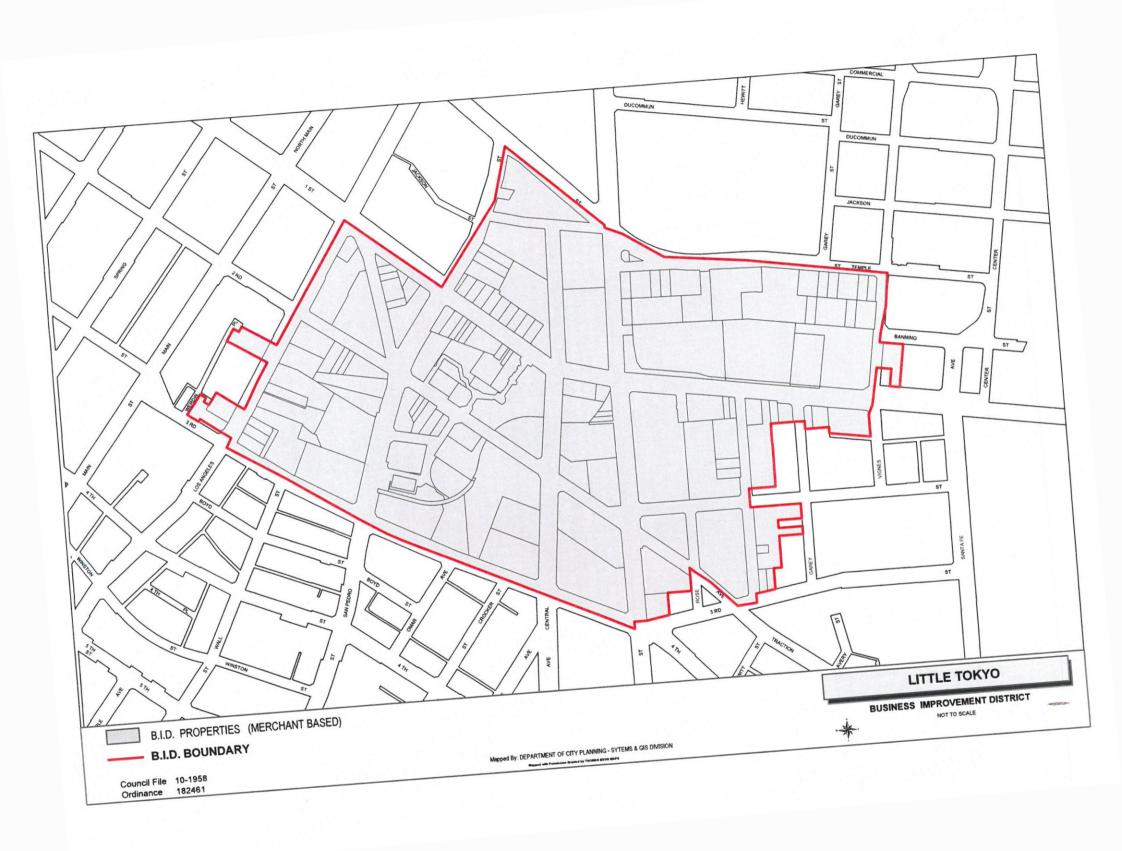

# **Amount of Contributions from other sources:**

\$10,000 (LADWP grant)

**Boundaries**: The Little Tokyo BID's boundaries for its 2017 operating year remain unchanged from the BID's 2016 operating year and are described as follows:

| STREET LOCATION                               | ADDRESS RANGE                      | <b>BOUNDARIES</b>          |
|-----------------------------------------------|------------------------------------|----------------------------|
| North Alameda Street                          | 100 through 200                    | East & West                |
| South Alameda Street Astronaut Onizuka Street | 100 through 300<br>100 through 300 | East & West<br>East & West |
| Azusa Street                                  |                                    |                            |
| Banning Street                                | 500 through 700                    | North & South              |
| North Central Avenue                          | 100 through 250                    | East & West                |
| South Central Avenue                          | 100 through 300                    | East & West                |
| East 1 <sup>st</sup> Street                   | 200 through 899                    | North & South              |
| East 2 <sup>nd</sup> Street                   | 200 through 699                    | North & South              |
| East 3 <sup>rd</sup> Street                   |                                    | North Only                 |
| South Hewitt Street                           | 100 through 299                    | East & West                |
| Judge Aiso Street                             | 100 through 199                    | East & West                |
| South Los Angeles Street                      | 100 through 299                    | East & West                |
| Rose Street                                   | 100 through 200                    | East & West                |
| South San Pedro Street                        | 100 through 299                    | East & West                |
| East Temple Street                            | 300 through 699                    | South Only                 |
| Turner Street                                 | 400 through 415                    | North & South              |
| North Vignes                                  | 100 through 199                    | East & West                |

**Benefit Zones**: For its 2017 operating year, the benefit zones for the Little Tokyo Business Improvement District will remain unchanged from the BID's 2016 operating year. There is only one benefit zone.