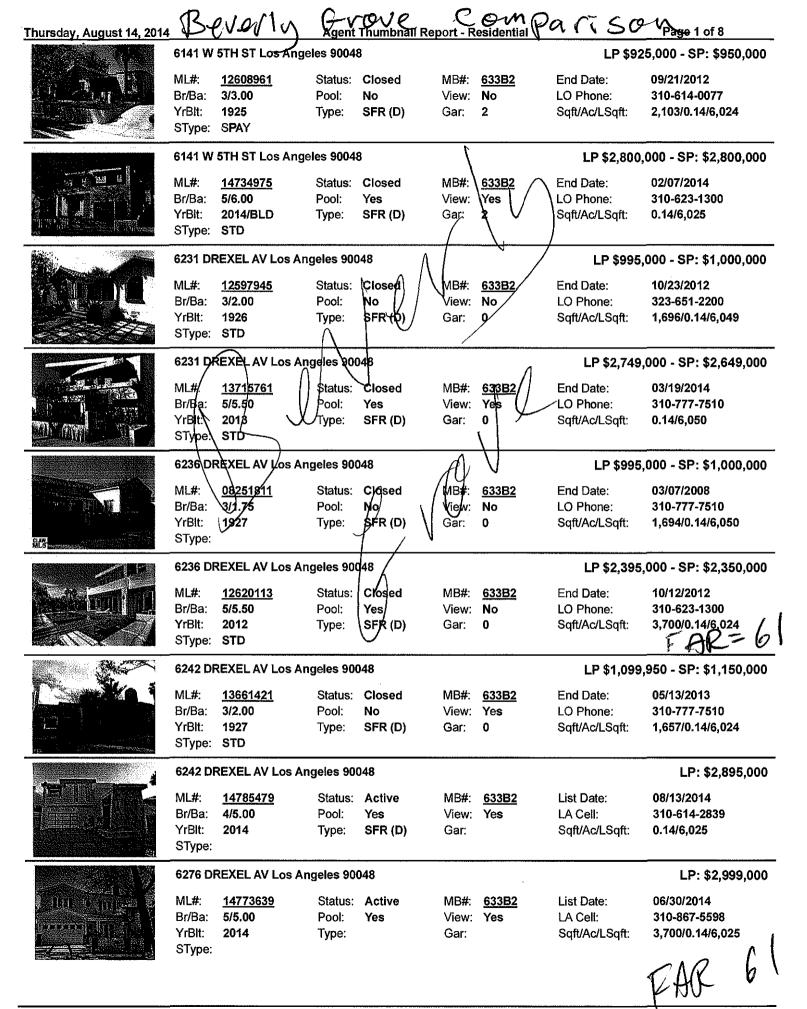

For comparison sake I have included the MLS data (post 2008) of the 48 large 2 story boxlike homes out of 750 flipped in the Current Beverly Grove RFA district as of November 2014 which illuminates what a true problem looks like when based on facts and accurate legislative findings.