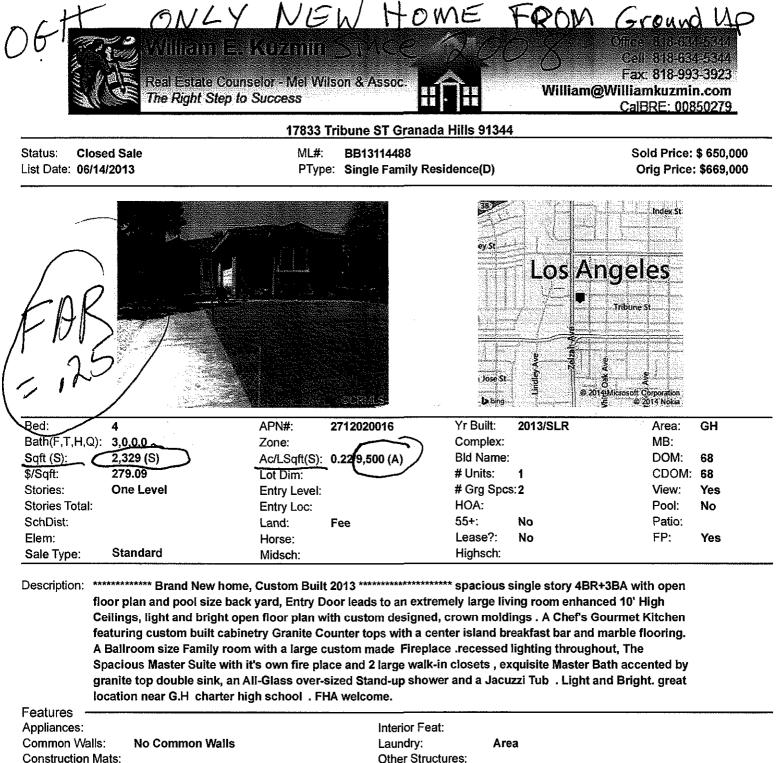

- 1) When the the homeowners are informed of the change by individual efforts, there is significant opposition to the RFA. Additionally, all 1,211 Old Granada Hills (OGH) residential property owners have never been formally noticed and informed of the proposed RFA district or the accompanying zoning changes by the Department of City Planning. This is a failure to comply with the noticing requirements for a "project". The inclusion of the Old Granada Hills RFA district in the proposed new community plan is illegal as it circumvents the "project" noticing requirements. Why hasn't the councilman done anything to correct the DCP failure to communicate the proposed changes to the affected property owners? Another individual and myself have collected 350 petition signatures (on file with the DCP) from GH property owners that oppose the OGH RFA in the proposed plan. In addition nearly half of the business owners on Chatworth St. have signed a petition opposing the RFA. To put these facts into perspective, only 311 people had signed up with the DCP to receive updates on the new GH community plan and 350 have stated their opposition to the RFA aspect in the proposed plan.
- 2) The evidence submitted in the attached Realtor's Multiple Listing sales data for the 1211 homes in the proposed OGH district that demonstrates that the homes being "flipped" ARE NOT large box like structures that are out of scale with the neighborhood. The ICO report from the Department of City Planning report states that the communities included in the ICO all have a "PROLIFERATION OF LARGE BOX LIKE STRUCTURES". For Old Granada Hills this is FALSE. On the contrary the largest floor area ratio for a flipped property was a blighted 1583 sq ft house on a 6749 sq ft lot that was expanded (one story) to 2,167 sq. ft. (17507 Andasol Ave.) resulting in a FAR of only 32.1 percent (subject property maximum BMO FAR is 50%). There is only one new home built on a previously vacant lot on Tribune St. in the last 5 years. It is a one story home with 2329 sq ft on a 9,500 sq ft lot with a FAR of 24.5%. Most of the flipped homes had no added sq. footage. This is factual proof there is not a problem or an indication of a future problem or trend towards out of scale development. (see attached MLS data). As a matter of record there is 1 home which is a remodel of 2 story 1,700 home on a 30,000 sq ft flag lot (not visible from street) which will be a multi-generational home occupied by the owner, which will be 5,000 sq. ft., a very low FAR of 17%.
- 3) The DCP report states that the problem of out of scale building is happening in affluent communities. Old Granada Hills area is a median income San Fernando Valley suburban neighborhood and bears no income demographics to justify calling it an affluent community. Note: most of the problems appear in council districts 4 and 5 were the median price of a home is over 1.5 million and the median price in old Granada hill area is about \$500,000. The DCP is comparing an apple to an orange. Granada Hills is not similar to these other affluent communities. There has only been one sale in the neighborhood close to 1 million and that was at the top of the market in 2007. OGH is not affluent as described in the reports.
- 4) The Old Granada Hills area has already used the maximum number of temporary ICO's for the proposed overlay RFA district from 2004 to 2007 and no evidence has been submitted to show that a change occurred that would make the new ICO necessary address to a "different" set of conditions than the original ICO for OGH. If passed with the OGH neighborhood the Ordinance would be in violation of governmental Code 65858.
- 5) As a realtor, the property owners must be notified as this is a critical real estate disclosure issue or law suits will most likely result just from the non-disclosure of the restrictions by Sellers to prospective buyers. To keep homeowners in the dark is to invite disaster. Ignorance is not bliss!