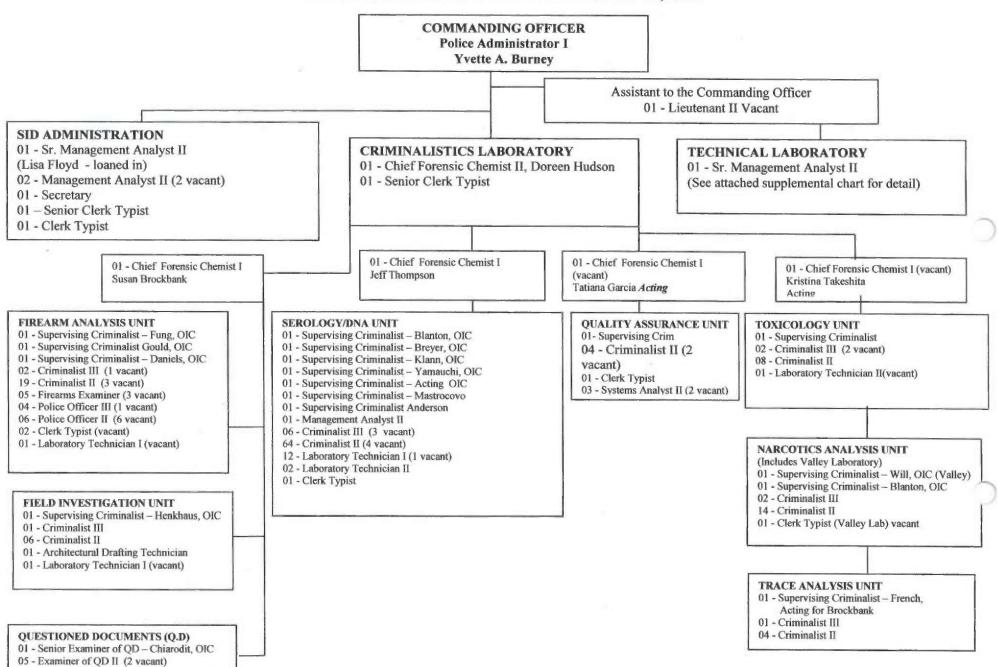

### DISCUSSION

The LAPD was awarded \$84,326 by the California Governor's Office of Emergency Services for the 2014 Paul Coverdell Program. The goal of the program is to improve the quality, timeliness, and credibility of forensic science services. This grant will be used to fund overtime and training within the Scientific Investigation Division (SID) for the period of October 1, 2014 to August 31, 2015.

Grant funds will be used to fund civilian overtime in the amount of \$75,603, to reduce the backlog of casework in the Firearms Analysis Unit and Trace Analysis Unit. High volume caseload analysis requests and employee attrition contributed to the origin and growth of these backlogs. With these grant funds, the Trace Analysis Unit can reduce a backlog of casework by 20 cases and the Firearms Analysis Unit can reduce the backlog of non-DNA casework by 221 cases.

Grant funds in the amount of \$8,723 have been allocated to provide National Integrated Ballistics Information Network (NIBIN) training. This training will increase the number of analysts trained to perform NIBIN casework. The trained analysts will help reduce the number of incomplete NIBIN cases and weekly workflow.

Program funds will be used to reimburse overtime for forensic scientists in the Scientific Investigation Division. The overtime will allow the Trace Analysis Unit to reduce the backlog of casework by 22 cases, and allow the Firearms Analysis Unit (FAU) to reduce the backlog of non-DNA casework by 85 cases. Program funds will also be used to reimburse Forensic Technology training and overtime for FAU staff training.