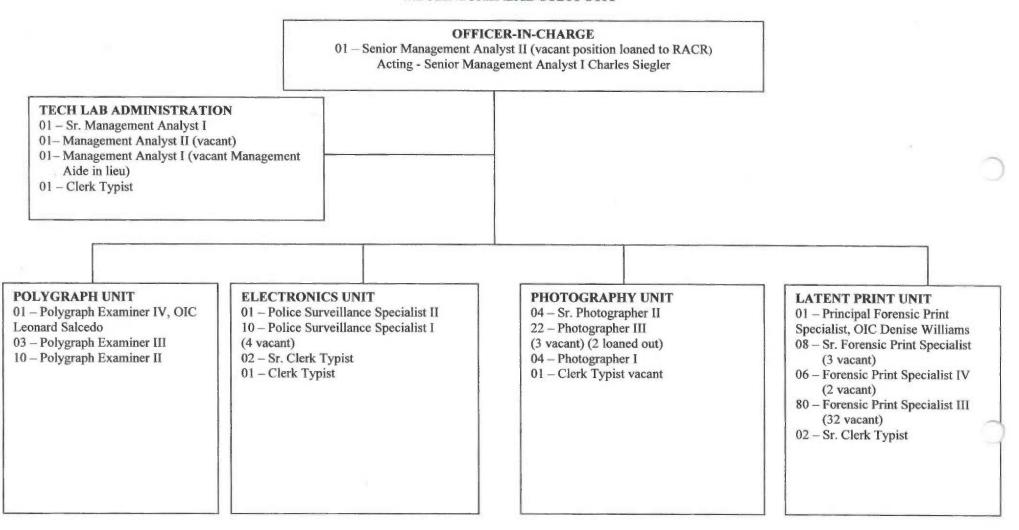

Grant funds will be used to fund civilian overtime in the amount of \$75,603, to reduce the backlog of casework in the Firearms Analysis Unit and Trace Analysis Unit. High volume caseload analysis requests and employee attrition contributed to the origin and growth of these backlogs. With these grant funds, the Trace Analysis Unit can reduce a backlog of casework by 20 cases and the Firearms Analysis Unit can reduce the backlog of non-DNA casework by 221 cases.

Grant funds in the amount of \$8,723 have been allocated to provide National Integrated Ballistics Information Network (NIBIN) training. This training will increase the number of analysts trained to perform NIBIN casework. The trained analysts will help reduce the number of incomplete NIBIN cases and weekly workflow.