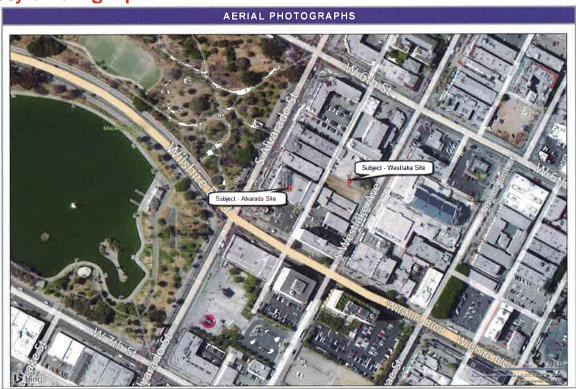

Two tables below summarize the findings of the HPP analysis for City-owned and City-leased properties.

Table ES-1: Summary of Value Optimization Options for City-owned HPP

| Owned HPP                                  | Short Description of City-Owned Asset                                                                                                                                                                                                                               | Findings and Recommendations                                                                                                                                                                                                                                                                                                                                                                                                           |
|--------------------------------------------|---------------------------------------------------------------------------------------------------------------------------------------------------------------------------------------------------------------------------------------------------------------------|----------------------------------------------------------------------------------------------------------------------------------------------------------------------------------------------------------------------------------------------------------------------------------------------------------------------------------------------------------------------------------------------------------------------------------------|
| City Hall South                            | 1.44 acre site just south of City Hall,<br>containing 103,686 square feet of office<br>space in an eight-story building.                                                                                                                                            | <ul> <li>The value of the land likely exceeds the value of the property as currently improved.</li> <li>C&amp;W recommends that the future of the City Hall South site be analyzed in conjunction with the rest of the Civic Center buildings.</li> </ul>                                                                                                                                                                              |
| West LA Civic<br>Center                    | <ul> <li>9.62acre site located just west of the 405 Freeway</li> <li>This site is currently underutilized.</li> </ul>                                                                                                                                               | <ul> <li>The property has immediate potential (assuming unencumbered) for market-driven demand from office, retail, and/or multi-family residential uses.</li> <li>C&amp;W recommends outright sale or Joint Venture to achieve highest proceeds to the City.</li> </ul>                                                                                                                                                               |
| Pico House                                 | <ul> <li>Historic 3-story brick building on a 1.23-acre site</li> <li>Located within the El Pueblo Los</li> </ul>                                                                                                                                                   | <ul> <li>Renovation into hotel use is likely a break-even proposition for the City.</li> <li>Proposed development surrounding Union Station</li> </ul>                                                                                                                                                                                                                                                                                 |
|                                            | Angeles Historic Monument.                                                                                                                                                                                                                                          | would likely increase potential economic returns.                                                                                                                                                                                                                                                                                                                                                                                      |
| El Pueblo<br>Parking Lot #2                | <ul> <li>A 1.8 acre site located at 615 N. Main St.</li> <li>The site is the primary parking lot for El Pueblo.</li> </ul>                                                                                                                                          | <ul> <li>Redevelopment into a multifamily residential use<br/>with ground floor retail is market supported and<br/>would generate the highest proceeds if sold.</li> </ul>                                                                                                                                                                                                                                                             |
| Westlake<br>Theater                        | The 36,000 square foot, 1,949-seat<br>Westlake Theater and adjacent 0.74 acre<br>site (which is restricted to affordable<br>housing).                                                                                                                               | <ul> <li>Comparable sales suggest that pricing for the Westlake Theater would range from \$75 - \$175 per square foot of building area.</li> <li>Investor response for the Westlake Theater likely would be weak to moderate given the condition of the building, historic-designation, and lack of parking.</li> <li>The City could enter into a long term ground lease for one or both sites to facilitate redevelopment.</li> </ul> |
| Reseda Town<br>Center                      | The C2 parcels of the two subject sites<br>are currently improved with low-rise<br>commercial buildings.                                                                                                                                                            | <ul> <li>An outright sale is the recommended strategy to achieve the greatest proceeds for the City.</li> <li>A likely buyer is the adjacent land owner.</li> </ul>                                                                                                                                                                                                                                                                    |
| Lincoln Heights<br>Jail & 1903<br>Humboldt | <ul> <li>LH Jail: Approximately 226,100 square foot building on a 210,800 square foot site. Designated as Los Angeles Historical Landmark</li> <li>The 1903 Humboldt site is approximately 79,033 square feet of vacant land (currently surface parking)</li> </ul> | <ul> <li>Absent incentives or subsidy, the feasibility of redevelopment of the LH Jail is considered poor.</li> <li>C&amp;W recommends further analysis of the jail structure and Humboldt site to define alternatives and develop more accurate cost estimates.</li> </ul>                                                                                                                                                            |