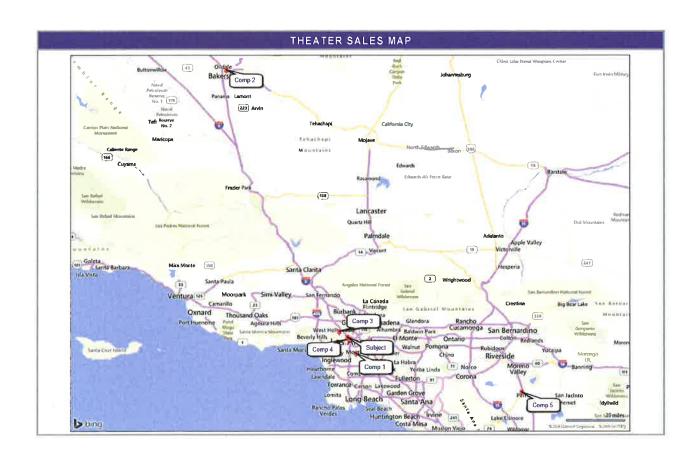

Two tables below summarize the findings of the HPP analysis for City-owned and City-leased properties.

Table ES-1: Summary of Value Optimization Options for City-owned HPP

| Owned HPP                                  | Short Description of City-Owned Asset                                                                                                                                                                                                                               | Findings and Recommendations                                                                                                                                                                                                                                                                                                                                                                                                           |
|--------------------------------------------|---------------------------------------------------------------------------------------------------------------------------------------------------------------------------------------------------------------------------------------------------------------------|----------------------------------------------------------------------------------------------------------------------------------------------------------------------------------------------------------------------------------------------------------------------------------------------------------------------------------------------------------------------------------------------------------------------------------------|
| City Hall South                            | 1.44 acre site just south of City Hall,<br>containing 103,686 square feet of office<br>space in an eight-story building.                                                                                                                                            | <ul> <li>The value of the land likely exceeds the value of the property as currently improved.</li> <li>C&amp;W recommends that the future of the City Hall South site be analyzed in conjunction with the rest of the Civic Center buildings.</li> </ul>                                                                                                                                                                              |
| West LA Civic<br>Center                    | <ul> <li>9.62acre site located just west of the 405 Freeway</li> <li>This site is currently underutilized.</li> </ul>                                                                                                                                               | <ul> <li>The property has immediate potential (assuming unencumbered) for market-driven demand from office, retail, and/or multi-family residential uses.</li> <li>C&amp;W recommends outright sale or Joint Venture to achieve highest proceeds to the City.</li> </ul>                                                                                                                                                               |
| Pico House                                 | <ul> <li>Historic 3-story brick building on a 1.23-acre site</li> <li>Located within the El Pueblo Los</li> </ul>                                                                                                                                                   | <ul> <li>Renovation into hotel use is likely a break-even proposition for the City.</li> <li>Proposed development surrounding Union Station</li> </ul>                                                                                                                                                                                                                                                                                 |
|                                            | Angeles Historic Monument.                                                                                                                                                                                                                                          | would likely increase potential economic returns.                                                                                                                                                                                                                                                                                                                                                                                      |
| El Pueblo<br>Parking Lot #2                | <ul> <li>A 1.8 acre site located at 615 N. Main St.</li> <li>The site is the primary parking lot for El Pueblo.</li> </ul>                                                                                                                                          | <ul> <li>Redevelopment into a multifamily residential use<br/>with ground floor retail is market supported and<br/>would generate the highest proceeds if sold.</li> </ul>                                                                                                                                                                                                                                                             |
| Westlake<br>Theater                        | The 36,000 square foot, 1,949-seat<br>Westlake Theater and adjacent 0.74 acre<br>site (which is restricted to affordable<br>housing).                                                                                                                               | <ul> <li>Comparable sales suggest that pricing for the Westlake Theater would range from \$75 - \$175 per square foot of building area.</li> <li>Investor response for the Westlake Theater likely would be weak to moderate given the condition of the building, historic-designation, and lack of parking.</li> <li>The City could enter into a long term ground lease for one or both sites to facilitate redevelopment.</li> </ul> |
| Reseda Town<br>Center                      | The C2 parcels of the two subject sites<br>are currently improved with low-rise<br>commercial buildings.                                                                                                                                                            | <ul> <li>An outright sale is the recommended strategy to achieve the greatest proceeds for the City.</li> <li>A likely buyer is the adjacent land owner.</li> </ul>                                                                                                                                                                                                                                                                    |
| Lincoln Heights<br>Jail & 1903<br>Humboldt | <ul> <li>LH Jail: Approximately 226,100 square foot building on a 210,800 square foot site. Designated as Los Angeles Historical Landmark</li> <li>The 1903 Humboldt site is approximately 79,033 square feet of vacant land (currently surface parking)</li> </ul> | <ul> <li>Absent incentives or subsidy, the feasibility of redevelopment of the LH Jail is considered poor.</li> <li>C&amp;W recommends further analysis of the jail structure and Humboldt site to define alternatives and develop more accurate cost estimates.</li> </ul>                                                                                                                                                            |