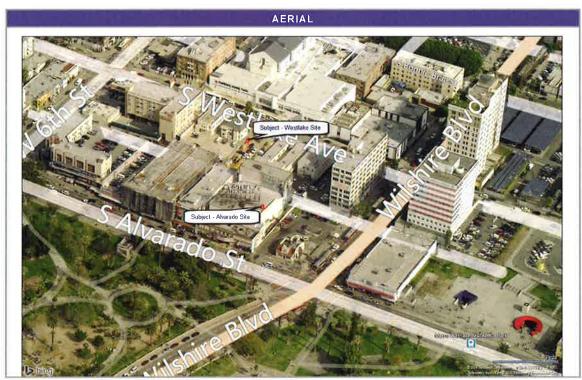

Two tables below summarize the findings of the HPP analysis for City-owned and City-leased properties.

Table ES-1: Summary of Value Optimization Options for City-owned HPP

| Owned HPP                                  | Short Description of City-Owned Asset                                                                                                                                                                                                                               | Findings and Recommendations                                                                                                                                                                                                                                                                                                                                                                                                           |
|--------------------------------------------|---------------------------------------------------------------------------------------------------------------------------------------------------------------------------------------------------------------------------------------------------------------------|----------------------------------------------------------------------------------------------------------------------------------------------------------------------------------------------------------------------------------------------------------------------------------------------------------------------------------------------------------------------------------------------------------------------------------------|
| City Hall South                            | 1.44 acre site just south of City Hall,<br>containing 103,686 square feet of office<br>space in an eight-story building.                                                                                                                                            | <ul> <li>The value of the land likely exceeds the value of the property as currently improved.</li> <li>C&amp;W recommends that the future of the City Hall South site be analyzed in conjunction with the rest of the Civic Center buildings.</li> </ul>                                                                                                                                                                              |
| West LA Civic<br>Center                    | <ul> <li>9.62acre site located just west of the 405 Freeway</li> <li>This site is currently underutilized.</li> </ul>                                                                                                                                               | <ul> <li>The property has immediate potential (assuming unencumbered) for market-driven demand from office, retail, and/or multi-family residential uses.</li> <li>C&amp;W recommends outright sale or Joint Venture to achieve highest proceeds to the City.</li> </ul>                                                                                                                                                               |
| Pico House                                 | <ul> <li>Historic 3-story brick building on a 1.23-acre site</li> <li>Located within the El Pueblo Los</li> </ul>                                                                                                                                                   | <ul> <li>Renovation into hotel use is likely a break-even proposition for the City.</li> <li>Proposed development surrounding Union Station</li> </ul>                                                                                                                                                                                                                                                                                 |
|                                            | Angeles Historic Monument.                                                                                                                                                                                                                                          | would likely increase potential economic returns.                                                                                                                                                                                                                                                                                                                                                                                      |
| El Pueblo<br>Parking Lot #2                | <ul> <li>A 1.8 acre site located at 615 N. Main St.</li> <li>The site is the primary parking lot for El Pueblo.</li> </ul>                                                                                                                                          | <ul> <li>Redevelopment into a multifamily residential use<br/>with ground floor retail is market supported and<br/>would generate the highest proceeds if sold.</li> </ul>                                                                                                                                                                                                                                                             |
| Westlake<br>Theater                        | The 36,000 square foot, 1,949-seat<br>Westlake Theater and adjacent 0.74 acre<br>site (which is restricted to affordable<br>housing).                                                                                                                               | <ul> <li>Comparable sales suggest that pricing for the Westlake Theater would range from \$75 - \$175 per square foot of building area.</li> <li>Investor response for the Westlake Theater likely would be weak to moderate given the condition of the building, historic-designation, and lack of parking.</li> <li>The City could enter into a long term ground lease for one or both sites to facilitate redevelopment.</li> </ul> |
| Reseda Town<br>Center                      | The C2 parcels of the two subject sites<br>are currently improved with low-rise<br>commercial buildings.                                                                                                                                                            | <ul> <li>An outright sale is the recommended strategy to achieve the greatest proceeds for the City.</li> <li>A likely buyer is the adjacent land owner.</li> </ul>                                                                                                                                                                                                                                                                    |
| Lincoln Heights<br>Jail & 1903<br>Humboldt | <ul> <li>LH Jail: Approximately 226,100 square foot building on a 210,800 square foot site. Designated as Los Angeles Historical Landmark</li> <li>The 1903 Humboldt site is approximately 79,033 square feet of vacant land (currently surface parking)</li> </ul> | <ul> <li>Absent incentives or subsidy, the feasibility of redevelopment of the LH Jail is considered poor.</li> <li>C&amp;W recommends further analysis of the jail structure and Humboldt site to define alternatives and develop more accurate cost estimates.</li> </ul>                                                                                                                                                            |