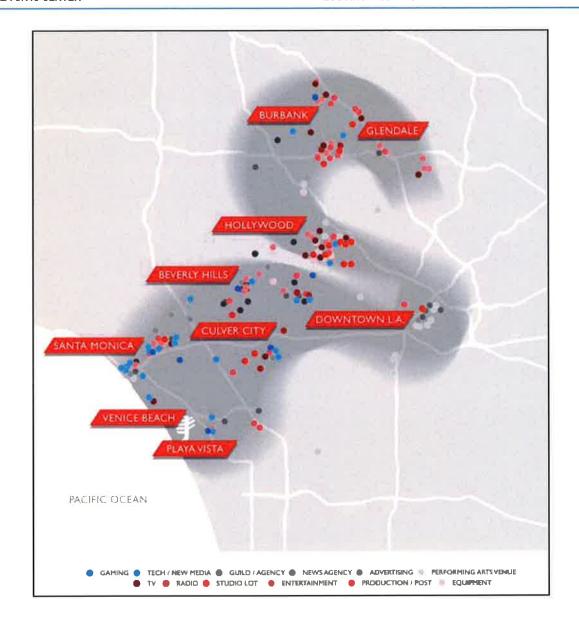

Two tables below summarize the findings of the HPP analysis for City-owned and City-leased properties.

Table ES-1: Summary of Value Optimization Options for City-owned HPP

| Owned HPP                                  | Short Description of City-Owned Asset                                                                                                                                                                                                                               | Findings and Recommendations                                                                                                                                                                                                                                                                                                                                                                                                           |
|--------------------------------------------|---------------------------------------------------------------------------------------------------------------------------------------------------------------------------------------------------------------------------------------------------------------------|----------------------------------------------------------------------------------------------------------------------------------------------------------------------------------------------------------------------------------------------------------------------------------------------------------------------------------------------------------------------------------------------------------------------------------------|
| City Hall South                            | 1.44 acre site just south of City Hall,<br>containing 103,686 square feet of office<br>space in an eight-story building.                                                                                                                                            | <ul> <li>The value of the land likely exceeds the value of the property as currently improved.</li> <li>C&amp;W recommends that the future of the City Hall South site be analyzed in conjunction with the rest of the Civic Center buildings.</li> </ul>                                                                                                                                                                              |
| West LA Civic<br>Center                    | <ul> <li>9.62acre site located just west of the 405 Freeway</li> <li>This site is currently underutilized.</li> </ul>                                                                                                                                               | <ul> <li>The property has immediate potential (assuming unencumbered) for market-driven demand from office, retail, and/or multi-family residential uses.</li> <li>C&amp;W recommends outright sale or Joint Venture to achieve highest proceeds to the City.</li> </ul>                                                                                                                                                               |
| Pico House                                 | <ul> <li>Historic 3-story brick building on a 1.23-acre site</li> <li>Located within the El Pueblo Los</li> </ul>                                                                                                                                                   | <ul> <li>Renovation into hotel use is likely a break-even proposition for the City.</li> <li>Proposed development surrounding Union Station</li> </ul>                                                                                                                                                                                                                                                                                 |
|                                            | Angeles Historic Monument.                                                                                                                                                                                                                                          | would likely increase potential economic returns.                                                                                                                                                                                                                                                                                                                                                                                      |
| El Pueblo<br>Parking Lot #2                | <ul> <li>A 1.8 acre site located at 615 N. Main St.</li> <li>The site is the primary parking lot for El Pueblo.</li> </ul>                                                                                                                                          | <ul> <li>Redevelopment into a multifamily residential use<br/>with ground floor retail is market supported and<br/>would generate the highest proceeds if sold.</li> </ul>                                                                                                                                                                                                                                                             |
| Westlake<br>Theater                        | The 36,000 square foot, 1,949-seat<br>Westlake Theater and adjacent 0.74 acre<br>site (which is restricted to affordable<br>housing).                                                                                                                               | <ul> <li>Comparable sales suggest that pricing for the Westlake Theater would range from \$75 - \$175 per square foot of building area.</li> <li>Investor response for the Westlake Theater likely would be weak to moderate given the condition of the building, historic-designation, and lack of parking.</li> <li>The City could enter into a long term ground lease for one or both sites to facilitate redevelopment.</li> </ul> |
| Reseda Town<br>Center                      | The C2 parcels of the two subject sites<br>are currently improved with low-rise<br>commercial buildings.                                                                                                                                                            | <ul> <li>An outright sale is the recommended strategy to achieve the greatest proceeds for the City.</li> <li>A likely buyer is the adjacent land owner.</li> </ul>                                                                                                                                                                                                                                                                    |
| Lincoln Heights<br>Jail & 1903<br>Humboldt | <ul> <li>LH Jail: Approximately 226,100 square foot building on a 210,800 square foot site. Designated as Los Angeles Historical Landmark</li> <li>The 1903 Humboldt site is approximately 79,033 square feet of vacant land (currently surface parking)</li> </ul> | <ul> <li>Absent incentives or subsidy, the feasibility of redevelopment of the LH Jail is considered poor.</li> <li>C&amp;W recommends further analysis of the jail structure and Humboldt site to define alternatives and develop more accurate cost estimates.</li> </ul>                                                                                                                                                            |