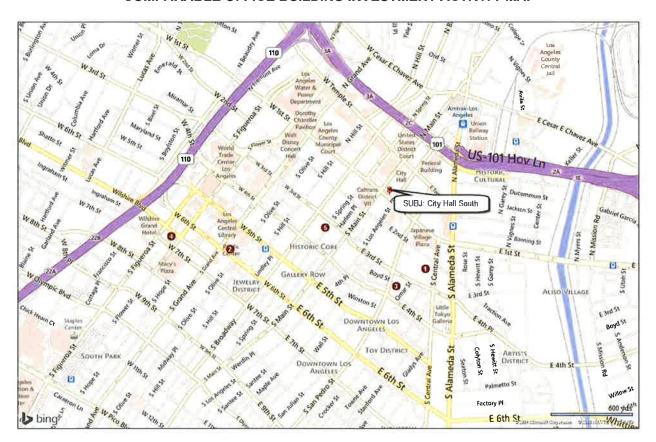

Two tables below summarize the findings of the HPP analysis for City-owned and City-leased properties.

Table ES-1: Summary of Value Optimization Options for City-owned HPP

| Owned HPP                                  | Short Description of City-Owned Asset                                                                                                                                                                                                                               | Findings and Recommendations                                                                                                                                                                                                                                                                                                                                                                                                           |
|--------------------------------------------|---------------------------------------------------------------------------------------------------------------------------------------------------------------------------------------------------------------------------------------------------------------------|----------------------------------------------------------------------------------------------------------------------------------------------------------------------------------------------------------------------------------------------------------------------------------------------------------------------------------------------------------------------------------------------------------------------------------------|
| City Hall South                            | 1.44 acre site just south of City Hall,<br>containing 103,686 square feet of office<br>space in an eight-story building.                                                                                                                                            | <ul> <li>The value of the land likely exceeds the value of the property as currently improved.</li> <li>C&amp;W recommends that the future of the City Hall South site be analyzed in conjunction with the rest of the Civic Center buildings.</li> </ul>                                                                                                                                                                              |
| West LA Civic<br>Center                    | <ul> <li>9.62acre site located just west of the 405 Freeway</li> <li>This site is currently underutilized.</li> </ul>                                                                                                                                               | <ul> <li>The property has immediate potential (assuming unencumbered) for market-driven demand from office, retail, and/or multi-family residential uses.</li> <li>C&amp;W recommends outright sale or Joint Venture to achieve highest proceeds to the City.</li> </ul>                                                                                                                                                               |
| Pico House                                 | <ul> <li>Historic 3-story brick building on a 1.23-acre site</li> <li>Located within the El Pueblo Los</li> </ul>                                                                                                                                                   | <ul> <li>Renovation into hotel use is likely a break-even proposition for the City.</li> <li>Proposed development surrounding Union Station</li> </ul>                                                                                                                                                                                                                                                                                 |
|                                            | Angeles Historic Monument.                                                                                                                                                                                                                                          | would likely increase potential economic returns.                                                                                                                                                                                                                                                                                                                                                                                      |
| El Pueblo<br>Parking Lot #2                | <ul> <li>A 1.8 acre site located at 615 N. Main St.</li> <li>The site is the primary parking lot for El Pueblo.</li> </ul>                                                                                                                                          | <ul> <li>Redevelopment into a multifamily residential use<br/>with ground floor retail is market supported and<br/>would generate the highest proceeds if sold.</li> </ul>                                                                                                                                                                                                                                                             |
| Westlake<br>Theater                        | The 36,000 square foot, 1,949-seat<br>Westlake Theater and adjacent 0.74 acre<br>site (which is restricted to affordable<br>housing).                                                                                                                               | <ul> <li>Comparable sales suggest that pricing for the Westlake Theater would range from \$75 - \$175 per square foot of building area.</li> <li>Investor response for the Westlake Theater likely would be weak to moderate given the condition of the building, historic-designation, and lack of parking.</li> <li>The City could enter into a long term ground lease for one or both sites to facilitate redevelopment.</li> </ul> |
| Reseda Town<br>Center                      | The C2 parcels of the two subject sites<br>are currently improved with low-rise<br>commercial buildings.                                                                                                                                                            | <ul> <li>An outright sale is the recommended strategy to achieve the greatest proceeds for the City.</li> <li>A likely buyer is the adjacent land owner.</li> </ul>                                                                                                                                                                                                                                                                    |
| Lincoln Heights<br>Jail & 1903<br>Humboldt | <ul> <li>LH Jail: Approximately 226,100 square foot building on a 210,800 square foot site. Designated as Los Angeles Historical Landmark</li> <li>The 1903 Humboldt site is approximately 79,033 square feet of vacant land (currently surface parking)</li> </ul> | <ul> <li>Absent incentives or subsidy, the feasibility of redevelopment of the LH Jail is considered poor.</li> <li>C&amp;W recommends further analysis of the jail structure and Humboldt site to define alternatives and develop more accurate cost estimates.</li> </ul>                                                                                                                                                            |