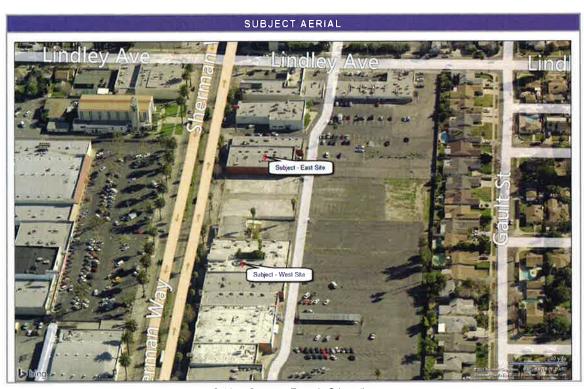

## Value Optimization Studies of the City's "Highest Potential Properties" (Task 2)

The City identified seven City-owned properties for detailed review and analysis within the "City-Owned Assets – Office and Administrative Functions and Non-Essential/Excess" major category. The City also identified four leases, all within the "City Leased Assets" major category, for review and benchmarking against market standards. Collectively, these were labeled "highest priority properties" (HPP).

The purpose of these reviews was to take a market-based approach to evaluating the real estate, considering current market trends, investor approach, market positioning, opportunities and constraints from a land use perspective, locational considerations, and ultimately an examination of the asset's highest and best use. Market and financial analyses were conducted and summaries and extensive, individual reports were prepared for each City-owned HPP. See Section 2.2 of this report and Appendices A and B for full summaries of the identified City-owned and City-leased properties.