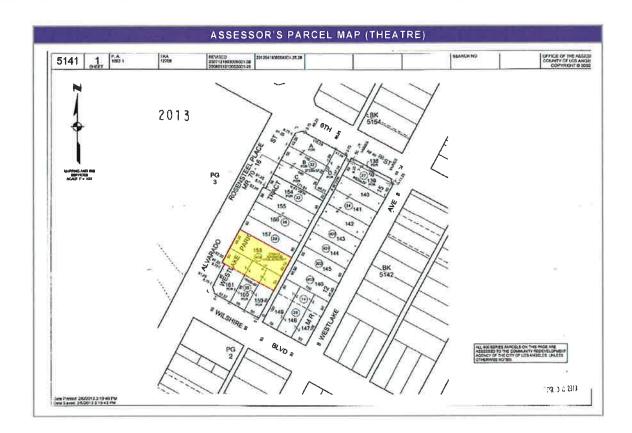

Two tables below summarize the findings of the HPP analysis for City-owned and City-leased properties.

Table ES-1: Summary of Value Optimization Options for City-owned HPP

| Owned HPP                                  | Short Description of City-Owned Asset                                                                                                                                                                                                                               | Findings and Recommendations                                                                                                                                                                                                                                                                                                                                                                                                           |
|--------------------------------------------|---------------------------------------------------------------------------------------------------------------------------------------------------------------------------------------------------------------------------------------------------------------------|----------------------------------------------------------------------------------------------------------------------------------------------------------------------------------------------------------------------------------------------------------------------------------------------------------------------------------------------------------------------------------------------------------------------------------------|
| City Hall South                            | 1.44 acre site just south of City Hall,<br>containing 103,686 square feet of office<br>space in an eight-story building.                                                                                                                                            | <ul> <li>The value of the land likely exceeds the value of the property as currently improved.</li> <li>C&amp;W recommends that the future of the City Hall South site be analyzed in conjunction with the rest of the Civic Center buildings.</li> </ul>                                                                                                                                                                              |
| West LA Civic<br>Center                    | <ul> <li>9.62acre site located just west of the 405 Freeway</li> <li>This site is currently underutilized.</li> </ul>                                                                                                                                               | <ul> <li>The property has immediate potential (assuming unencumbered) for market-driven demand from office, retail, and/or multi-family residential uses.</li> <li>C&amp;W recommends outright sale or Joint Venture to achieve highest proceeds to the City.</li> </ul>                                                                                                                                                               |
| Pico House                                 | <ul> <li>Historic 3-story brick building on a 1.23-acre site</li> <li>Located within the El Pueblo Los</li> </ul>                                                                                                                                                   | <ul> <li>Renovation into hotel use is likely a break-even proposition for the City.</li> <li>Proposed development surrounding Union Station</li> </ul>                                                                                                                                                                                                                                                                                 |
|                                            | Angeles Historic Monument.                                                                                                                                                                                                                                          | would likely increase potential economic returns.                                                                                                                                                                                                                                                                                                                                                                                      |
| El Pueblo<br>Parking Lot #2                | <ul> <li>A 1.8 acre site located at 615 N. Main St.</li> <li>The site is the primary parking lot for El Pueblo.</li> </ul>                                                                                                                                          | <ul> <li>Redevelopment into a multifamily residential use<br/>with ground floor retail is market supported and<br/>would generate the highest proceeds if sold.</li> </ul>                                                                                                                                                                                                                                                             |
| Westlake<br>Theater                        | The 36,000 square foot, 1,949-seat<br>Westlake Theater and adjacent 0.74 acre<br>site (which is restricted to affordable<br>housing).                                                                                                                               | <ul> <li>Comparable sales suggest that pricing for the Westlake Theater would range from \$75 - \$175 per square foot of building area.</li> <li>Investor response for the Westlake Theater likely would be weak to moderate given the condition of the building, historic-designation, and lack of parking.</li> <li>The City could enter into a long term ground lease for one or both sites to facilitate redevelopment.</li> </ul> |
| Reseda Town<br>Center                      | The C2 parcels of the two subject sites<br>are currently improved with low-rise<br>commercial buildings.                                                                                                                                                            | <ul> <li>An outright sale is the recommended strategy to achieve the greatest proceeds for the City.</li> <li>A likely buyer is the adjacent land owner.</li> </ul>                                                                                                                                                                                                                                                                    |
| Lincoln Heights<br>Jail & 1903<br>Humboldt | <ul> <li>LH Jail: Approximately 226,100 square foot building on a 210,800 square foot site. Designated as Los Angeles Historical Landmark</li> <li>The 1903 Humboldt site is approximately 79,033 square feet of vacant land (currently surface parking)</li> </ul> | <ul> <li>Absent incentives or subsidy, the feasibility of redevelopment of the LH Jail is considered poor.</li> <li>C&amp;W recommends further analysis of the jail structure and Humboldt site to define alternatives and develop more accurate cost estimates.</li> </ul>                                                                                                                                                            |