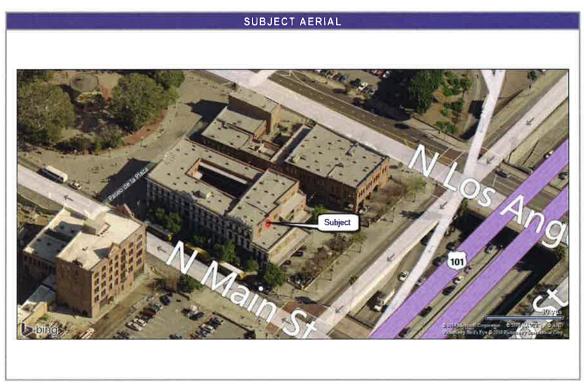

## Value Optimization Studies of the City's "Highest Potential Properties" (Task 2)

The City identified seven City-owned properties for detailed review and analysis within the "City-Owned Assets – Office and Administrative Functions and Non-Essential/Excess" major category. The City also identified four leases, all within the "City Leased Assets" major category, for review and benchmarking against market standards. Collectively, these were labeled "highest priority properties" (HPP).

The purpose of these reviews was to take a market-based approach to evaluating the real estate, considering current market trends, investor approach, market positioning, opportunities and constraints from a land use perspective, locational considerations, and ultimately an examination of the asset's highest and best use. Market and financial analyses were conducted and summaries and extensive, individual reports were prepared for each City-owned HPP. See Section 2.2 of this report and Appendices A and B for full summaries of the identified City-owned and City-leased properties.