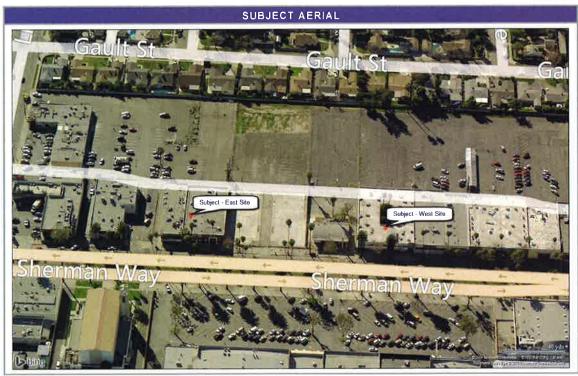

## Value Optimization Studies of the City's "Highest Potential Properties" (Task 2)

The City identified seven City-owned properties for detailed review and analysis within the "City-Owned Assets – Office and Administrative Functions and Non-Essential/Excess" major category. The City also identified four leases, all within the "City Leased Assets" major category, for review and benchmarking against market standards. Collectively, these were labeled "highest priority properties" (HPP).

The purpose of these reviews was to take a market-based approach to evaluating the real estate, considering current market trends, investor approach, market positioning, opportunities and constraints from a land use perspective, locational considerations, and ultimately an examination of the asset's highest and best use. Market and financial analyses were conducted and summaries and extensive, individual reports were prepared for each City-owned HPP. See Section 2.2 of this report and Appendices A and B for full summaries of the identified City-owned and City-leased properties.