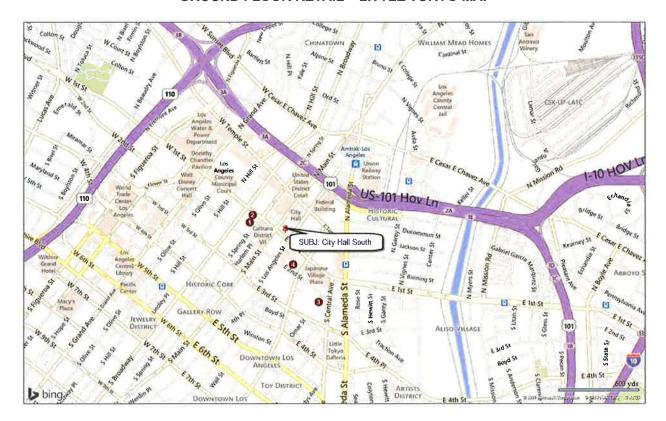

Two tables below summarize the findings of the HPP analysis for City-owned and City-leased properties.

Table ES-1: Summary of Value Optimization Options for City-owned HPP

| Owned HPP                                  | Short Description of City-Owned Asset                                                                                                                                                                                                                               | Findings and Recommendations                                                                                                                                                                                                                                                                                                                                                                                                           |
|--------------------------------------------|---------------------------------------------------------------------------------------------------------------------------------------------------------------------------------------------------------------------------------------------------------------------|----------------------------------------------------------------------------------------------------------------------------------------------------------------------------------------------------------------------------------------------------------------------------------------------------------------------------------------------------------------------------------------------------------------------------------------|
| City Hall South                            | 1.44 acre site just south of City Hall,<br>containing 103,686 square feet of office<br>space in an eight-story building.                                                                                                                                            | <ul> <li>The value of the land likely exceeds the value of the property as currently improved.</li> <li>C&amp;W recommends that the future of the City Hall South site be analyzed in conjunction with the rest of the Civic Center buildings.</li> </ul>                                                                                                                                                                              |
| West LA Civic<br>Center                    | <ul> <li>9.62acre site located just west of the 405 Freeway</li> <li>This site is currently underutilized.</li> </ul>                                                                                                                                               | <ul> <li>The property has immediate potential (assuming unencumbered) for market-driven demand from office, retail, and/or multi-family residential uses.</li> <li>C&amp;W recommends outright sale or Joint Venture to achieve highest proceeds to the City.</li> </ul>                                                                                                                                                               |
| Pico House                                 | <ul> <li>Historic 3-story brick building on a 1.23-acre site</li> <li>Located within the El Pueblo Los</li> </ul>                                                                                                                                                   | <ul> <li>Renovation into hotel use is likely a break-even proposition for the City.</li> <li>Proposed development surrounding Union Station</li> </ul>                                                                                                                                                                                                                                                                                 |
|                                            | Angeles Historic Monument.                                                                                                                                                                                                                                          | would likely increase potential economic returns.                                                                                                                                                                                                                                                                                                                                                                                      |
| El Pueblo<br>Parking Lot #2                | <ul> <li>A 1.8 acre site located at 615 N. Main St.</li> <li>The site is the primary parking lot for El Pueblo.</li> </ul>                                                                                                                                          | <ul> <li>Redevelopment into a multifamily residential use<br/>with ground floor retail is market supported and<br/>would generate the highest proceeds if sold.</li> </ul>                                                                                                                                                                                                                                                             |
| Westlake<br>Theater                        | The 36,000 square foot, 1,949-seat<br>Westlake Theater and adjacent 0.74 acre<br>site (which is restricted to affordable<br>housing).                                                                                                                               | <ul> <li>Comparable sales suggest that pricing for the Westlake Theater would range from \$75 - \$175 per square foot of building area.</li> <li>Investor response for the Westlake Theater likely would be weak to moderate given the condition of the building, historic-designation, and lack of parking.</li> <li>The City could enter into a long term ground lease for one or both sites to facilitate redevelopment.</li> </ul> |
| Reseda Town<br>Center                      | The C2 parcels of the two subject sites<br>are currently improved with low-rise<br>commercial buildings.                                                                                                                                                            | <ul> <li>An outright sale is the recommended strategy to achieve the greatest proceeds for the City.</li> <li>A likely buyer is the adjacent land owner.</li> </ul>                                                                                                                                                                                                                                                                    |
| Lincoln Heights<br>Jail & 1903<br>Humboldt | <ul> <li>LH Jail: Approximately 226,100 square foot building on a 210,800 square foot site. Designated as Los Angeles Historical Landmark</li> <li>The 1903 Humboldt site is approximately 79,033 square feet of vacant land (currently surface parking)</li> </ul> | <ul> <li>Absent incentives or subsidy, the feasibility of redevelopment of the LH Jail is considered poor.</li> <li>C&amp;W recommends further analysis of the jail structure and Humboldt site to define alternatives and develop more accurate cost estimates.</li> </ul>                                                                                                                                                            |