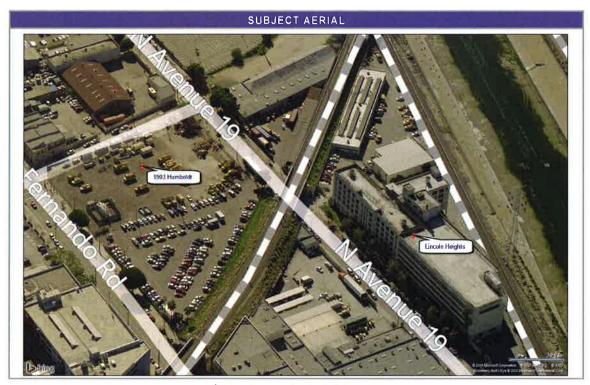

Two tables below summarize the findings of the HPP analysis for City-owned and City-leased properties.

Table ES-1: Summary of Value Optimization Options for City-owned HPP

| Owned HPP                                  | Short Description of City-Owned Asset                                                                                                                                                                                                                               | Findings and Recommendations                                                                                                                                                                                                                                                                                                                                                                                                           |
|--------------------------------------------|---------------------------------------------------------------------------------------------------------------------------------------------------------------------------------------------------------------------------------------------------------------------|----------------------------------------------------------------------------------------------------------------------------------------------------------------------------------------------------------------------------------------------------------------------------------------------------------------------------------------------------------------------------------------------------------------------------------------|
| City Hall South                            | 1.44 acre site just south of City Hall,<br>containing 103,686 square feet of office<br>space in an eight-story building.                                                                                                                                            | <ul> <li>The value of the land likely exceeds the value of the property as currently improved.</li> <li>C&amp;W recommends that the future of the City Hall South site be analyzed in conjunction with the rest of the Civic Center buildings.</li> </ul>                                                                                                                                                                              |
| West LA Civic<br>Center                    | <ul> <li>9.62acre site located just west of the 405 Freeway</li> <li>This site is currently underutilized.</li> </ul>                                                                                                                                               | <ul> <li>The property has immediate potential (assuming unencumbered) for market-driven demand from office, retail, and/or multi-family residential uses.</li> <li>C&amp;W recommends outright sale or Joint Venture to achieve highest proceeds to the City.</li> </ul>                                                                                                                                                               |
| Pico House                                 | <ul> <li>Historic 3-story brick building on a 1.23-acre site</li> <li>Located within the El Pueblo Los</li> </ul>                                                                                                                                                   | <ul> <li>Renovation into hotel use is likely a break-even proposition for the City.</li> <li>Proposed development surrounding Union Station</li> </ul>                                                                                                                                                                                                                                                                                 |
|                                            | Angeles Historic Monument.                                                                                                                                                                                                                                          | would likely increase potential economic returns.                                                                                                                                                                                                                                                                                                                                                                                      |
| El Pueblo<br>Parking Lot #2                | <ul> <li>A 1.8 acre site located at 615 N. Main St.</li> <li>The site is the primary parking lot for El Pueblo.</li> </ul>                                                                                                                                          | <ul> <li>Redevelopment into a multifamily residential use<br/>with ground floor retail is market supported and<br/>would generate the highest proceeds if sold.</li> </ul>                                                                                                                                                                                                                                                             |
| Westlake<br>Theater                        | The 36,000 square foot, 1,949-seat<br>Westlake Theater and adjacent 0.74 acre<br>site (which is restricted to affordable<br>housing).                                                                                                                               | <ul> <li>Comparable sales suggest that pricing for the Westlake Theater would range from \$75 - \$175 per square foot of building area.</li> <li>Investor response for the Westlake Theater likely would be weak to moderate given the condition of the building, historic-designation, and lack of parking.</li> <li>The City could enter into a long term ground lease for one or both sites to facilitate redevelopment.</li> </ul> |
| Reseda Town<br>Center                      | The C2 parcels of the two subject sites<br>are currently improved with low-rise<br>commercial buildings.                                                                                                                                                            | <ul> <li>An outright sale is the recommended strategy to achieve the greatest proceeds for the City.</li> <li>A likely buyer is the adjacent land owner.</li> </ul>                                                                                                                                                                                                                                                                    |
| Lincoln Heights<br>Jail & 1903<br>Humboldt | <ul> <li>LH Jail: Approximately 226,100 square foot building on a 210,800 square foot site. Designated as Los Angeles Historical Landmark</li> <li>The 1903 Humboldt site is approximately 79,033 square feet of vacant land (currently surface parking)</li> </ul> | <ul> <li>Absent incentives or subsidy, the feasibility of redevelopment of the LH Jail is considered poor.</li> <li>C&amp;W recommends further analysis of the jail structure and Humboldt site to define alternatives and develop more accurate cost estimates.</li> </ul>                                                                                                                                                            |