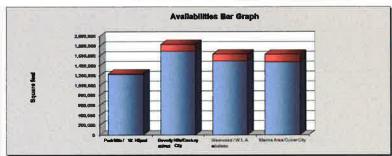

| \$39 24                            |
| 13 | Culver City/Westchester           | 3,651,244  | 21                 | 647,461                  | 17.7%                     | 672,364                   | 18.4%                      | 24,325                      | 94,540                             | 46,588                             | (70,064)                            | \$32 28                            |
| 10 | TAE                               | 41,017,047 | 235                | 5,905,103                | 14.4%                     | 6,345,667                 | 15.5%                      | 456,411                     | 1419.945                           | 180,325                            | 230,253                             | \$17.55                            |







## **NET ABSORPTION TRENDS**

The following chart summarizes the net absorption trends in the Westside market since 1991,

The pattern of absorption has generally mirrored the vacancy trends presented previously, tracking somewhat consistently with periods of economic recession. The expansion following the most recent, severe recession is clearly slower than following the prior recession, as tenants have been expanding at a slower pace.





# Net Absorption Trends Los Angeles West Office Market

| Year | Net Absorption (SF) |
|------|---------------------|
| 1991 | 787,743             |
| 1992 | 179,486             |
| 1993 | 144,003             |
| 1994 | 341                 |
| 1995 | 341,627             |
| 1996 | 1,523,155           |
| 1997 | 848,375             |
| 1998 | 701,04