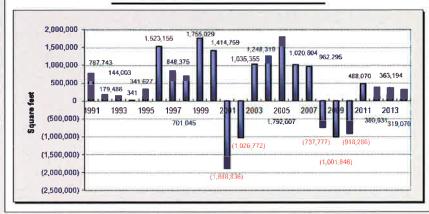

## Value Optimization Studies of the City's "Highest Potential Properties" (Task 2)

The City identified seven City-owned properties for detailed review and analysis within the "City-Owned Assets – Office and Administrative Functions and Non-Essential/Excess" major category. The City also identified four leases, all within the "City Leased Assets" major category, for review and benchmarking against market standards. Collectively, these were labeled "highest priority properties" (HPP).

The purpose of these reviews was to take a market-based approach to evaluating the real estate, considering current market trends, investor approach, market positioning, opportunities and constraints from a land use perspective, locational considerations, and ultimately an examination of the asset's highest and best use. Market and financial analyses were conducted and summaries and extensive, individual reports were prepared for each City-owned HPP. See Section 2.2 of this report and Appendices A and B for full summaries of the identified City-owned and City-leased properties.

Two tables below summarize the findings of the HPP analysis for City-owned and City-leased properties.

Table ES-1: Summary of Value Optimization Options for City-owned HPP

| Owned HPP                                  | Short Description of City-Owned Asset                                                                                                                                                                                                                               | Findings and Recommendations                                                                                                                                                                                                                                                                                                                                                                                                           |
|--------------------------------------------|---------------------------------------------------------------------------------------------------------------------------------------------------------------------------------------------------------------------------------------------------------------------|----------------------------------------------------------------------------------------------------------------------------------------------------------------------------------------------------------------------------------------------------------------------------------------------------------------------------------------------------------------------------------------------------------------------------------------|
| City Hall South                            | 1.44 acre site just south of City Hall,<br>containing 103,686 square feet of office<br>space in an eight-story building.                                                                                                                                            | <ul> <li>The value of the land likely exceeds the value of the property as currently improved.</li> <li>C&amp;W recommends that the future of the City Hall South site be analyzed in conjunction with the rest of the Civic Center buildings.</li> </ul>                                                                                                                                                                              |
| West LA Civic<br>Center                    | <ul> <li>9.62acre site located just west of the 405 Freeway</li> <li>This site is currently underutilized.</li> </ul>                                                                                                                                               | <ul> <li>The property has immediate potential (assuming unencumbered) for market-driven demand from office, retail, and/or multi-family residential uses.</li> <li>C&amp;W recommends outright sale or Joint Venture to achieve highest proceeds to the City.</li> </ul>                                                                                                                                                               |
| Pico House                                 | <ul> <li>Historic 3-story brick building on a 1.23-acre site</li> <li>Located within the El Pueblo Los</li> </ul>                                                                                                                                                   | <ul> <li>Renovation into hotel use is likely a break-even proposition for the City.</li> <li>Proposed development surrounding Union Station</li> </ul>                                                                                                                                                                                                                                                                                 |
|                                            | Angeles Historic Monument.                                                                                                                                                                                                                                          | would likely increase potential economic returns.                                                                                                                                                                                                                                                                                                                                                                                      |
| El Pueblo<br>Parking Lot #2                | <ul> <li>A 1.8 acre site located at 615 N. Main St.</li> <li>The site is the primary parking lot for El Pueblo.</li> </ul>                                                                                                                                          | <ul> <li>Redevelopment into a multifamily residential use<br/>with ground floor retail is market supported and<br/>would generate the highest proceeds if sold.</li> </ul>                                                                                                                                                                                                                                                             |
| Westlake<br>Theater                        | The 36,000 square foot, 1,949-seat<br>Westlake Theater and adjacent 0.74 acre<br>site (which is restricted to affordable<br>housing).                                                                                                                               | <ul> <li>Comparable sales suggest that pricing for the Westlake Theater would range from \$75 - \$175 per square foot of building area.</li> <li>Investor response for the Westlake Theater likely would be weak to moderate given the condition of the building, historic-designation, and lack of parking.</li> <li>The City could enter into a long term ground lease for one or both sites to facilitate redevelopment.</li> </ul> |
| Reseda Town<br>Center                      | The C2 parcels of the two subject sites<br>are currently improved with low-rise<br>commercial buildings.                                                                                                                                                            | <ul> <li>An outright sale is the recommended strategy to achieve the greatest proceeds for the City.</li> <li>A likely buyer is the adjacent land owner.</li> </ul>                                                                                                                                                                                                                                                                    |
| Lincoln Heights<br>Jail & 1903<br>Humboldt | <ul> <li>LH Jail: Approximately 226,100 square foot building on a 210,800 square foot site. Designated as Los Angeles Historical Landmark</li> <li>The 1903 Humboldt site is approximately 79,033 square feet of vacant land (currently surface parking)</li> </ul> | <ul> <li>Absent incentives or subsidy, the feasibility of redevelopment of the LH Jail is considered poor.</li> <li>C&amp;W recommends further analysis of the jail structure and Humboldt site to define alternatives and develop more accurate cost estimates.</li> </ul>                                                                                                                                                            |