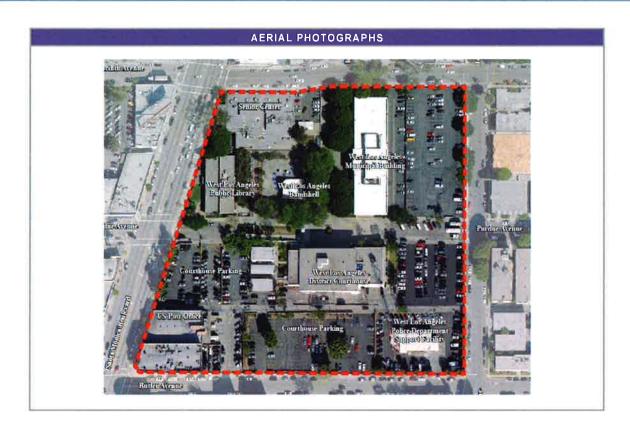

## **CONTENTS**

| EXE  | CUTIVE SUMMARY                                                                  | 1  |
|------|---------------------------------------------------------------------------------|----|
| Port | folio Management Framework (Task 1)                                             | 1  |
| Valu | e Optimization Studies of the City's "Highest Potential Properties" (Task 2)    | 3  |
| Pro- | Forma Templates for Portfolio Optimization Analyses (Task 3)                    | 6  |
| Revi | ew of Practice of Using Broker Representation (Task 4)                          | 6  |
| 1    | PORTFOLIO OPTIMIZATION FRAMEWORK (TASK 1)                                       | 10 |
| 1.1  | Best Practices                                                                  | 10 |
| 1.2  | Property Categories for Optimization Goals and Criteria                         | 17 |
| 1.3  | Critical Data Fields in a Real Estate Database                                  | 24 |
| 2    | VALUE OPTIMIZATION STUDIES (TASK 2)                                             | 28 |
| 2.1  | Scope of Work                                                                   | 28 |
| 2.2  | Summary of Value Optimization Studies                                           | 28 |
| 3    | PRO-FORMA TEMPLATES FOR CAO TO SUPPORT PORTFOLIO OPTIMIZATION ANALYSES (TASK 3) | 33 |
| 4    | BROKERAGE PRACTICES (TASK 4)                                                    | 34 |
| 4.1  | Objectives for Retaining Outside Brokerage Services                             | 34 |
| 4.2  | Procurement of Brokerage Services                                               | 35 |
| 4.3  | Management and Oversight of Outside Brokers                                     | 35 |
| 4.4  | Implementation Challenges                                                       | 36 |
| 5    | SUMMARY OF PORTFOLIO OPTIMIZATION                                               | 37 |
| APP  | ENDICES                                                                         | 38 |
| Α    | VALUE OPTIMIZATION STUDY – HIGH POTENTIAL PROPERTIES (HPP) ANALYSIS             | 39 |
| A.1  | #1 - City Hall South                                                            | 40 |
| A.2  | #2 – West LA Civic Center                                                       | 40 |
| A.3  | #3 – Pico House                                                                 | 40 |
| A.4  | #4 – El Pueblo Parking Lot #2                                                   | 40 |
| A.5  | #5 - Westlake Theatre                                                           | 40 |
| A.6  | #6 – Reseda Town Center                                                         | 40 |
| Δ7   | #7 – 1903 Humboldt & Lincoln Heights, Iail                                      | 41 |