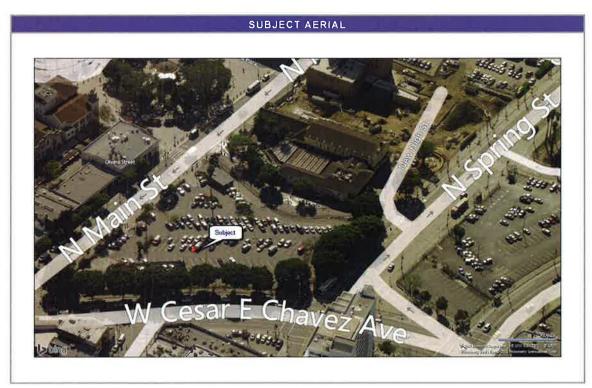

Two tables below summarize the findings of the HPP analysis for City-owned and City-leased properties.

Table ES-1: Summary of Value Optimization Options for City-owned HPP

| Owned HPP                                  | Short Description of City-Owned Asset                                                                                                                                                                                                                               | Findings and Recommendations                                                                                                                                                                                                                                                                                                                                                                                                           |
|--------------------------------------------|---------------------------------------------------------------------------------------------------------------------------------------------------------------------------------------------------------------------------------------------------------------------|----------------------------------------------------------------------------------------------------------------------------------------------------------------------------------------------------------------------------------------------------------------------------------------------------------------------------------------------------------------------------------------------------------------------------------------|
| City Hall South                            | 1.44 acre site just south of City Hall,<br>containing 103,686 square feet of office<br>space in an eight-story building.                                                                                                                                            | <ul> <li>The value of the land likely exceeds the value of the property as currently improved.</li> <li>C&amp;W recommends that the future of the City Hall South site be analyzed in conjunction with the rest of the Civic Center buildings.</li> </ul>                                                                                                                                                                              |
| West LA Civic<br>Center                    | <ul> <li>9.62acre site located just west of the 405 Freeway</li> <li>This site is currently underutilized.</li> </ul>                                                                                                                                               | <ul> <li>The property has immediate potential (assuming unencumbered) for market-driven demand from office, retail, and/or multi-family residential uses.</li> <li>C&amp;W recommends outright sale or Joint Venture to achieve highest proceeds to the City.</li> </ul>                                                                                                                                                               |
| Pico House                                 | <ul> <li>Historic 3-story brick building on a 1.23-acre site</li> <li>Located within the El Pueblo Los</li> </ul>                                                                                                                                                   | <ul> <li>Renovation into hotel use is likely a break-even proposition for the City.</li> <li>Proposed development surrounding Union Station</li> </ul>                                                                                                                                                                                                                                                                                 |
|                                            | Angeles Historic Monument.                                                                                                                                                                                                                                          | would likely increase potential economic returns.                                                                                                                                                                                                                                                                                                                                                                                      |
| El Pueblo<br>Parking Lot #2                | <ul> <li>A 1.8 acre site located at 615 N. Main St.</li> <li>The site is the primary parking lot for El Pueblo.</li> </ul>                                                                                                                                          | <ul> <li>Redevelopment into a multifamily residential use<br/>with ground floor retail is market supported and<br/>would generate the highest proceeds if sold.</li> </ul>                                                                                                                                                                                                                                                             |
| Westlake<br>Theater                        | The 36,000 square foot, 1,949-seat<br>Westlake Theater and adjacent 0.74 acre<br>site (which is restricted to affordable<br>housing).                                                                                                                               | <ul> <li>Comparable sales suggest that pricing for the Westlake Theater would range from \$75 - \$175 per square foot of building area.</li> <li>Investor response for the Westlake Theater likely would be weak to moderate given the condition of the building, historic-designation, and lack of parking.</li> <li>The City could enter into a long term ground lease for one or both sites to facilitate redevelopment.</li> </ul> |
| Reseda Town<br>Center                      | The C2 parcels of the two subject sites<br>are currently improved with low-rise<br>commercial buildings.                                                                                                                                                            | <ul> <li>An outright sale is the recommended strategy to achieve the greatest proceeds for the City.</li> <li>A likely buyer is the adjacent land owner.</li> </ul>                                                                                                                                                                                                                                                                    |
| Lincoln Heights<br>Jail & 1903<br>Humboldt | <ul> <li>LH Jail: Approximately 226,100 square foot building on a 210,800 square foot site. Designated as Los Angeles Historical Landmark</li> <li>The 1903 Humboldt site is approximately 79,033 square feet of vacant land (currently surface parking)</li> </ul> | <ul> <li>Absent incentives or subsidy, the feasibility of redevelopment of the LH Jail is considered poor.</li> <li>C&amp;W recommends further analysis of the jail structure and Humboldt site to define alternatives and develop more accurate cost estimates.</li> </ul>                                                                                                                                                            |