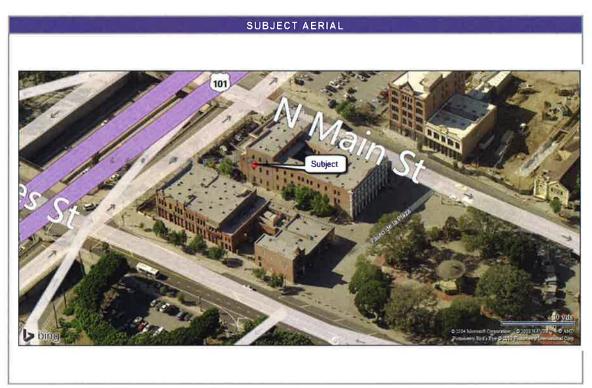

## Value Optimization Studies of the City's "Highest Potential Properties" (Task 2)

The City identified seven City-owned properties for detailed review and analysis within the "City-Owned Assets – Office and Administrative Functions and Non-Essential/Excess" major category. The City also identified four leases, all within the "City Leased Assets" major category, for review and benchmarking against market standards. Collectively, these were labeled "highest priority properties" (HPP).

The purpose of these reviews was to take a market-based approach to evaluating the real estate, considering current market trends, investor approach, market positioning, opportunities and constraints from a land use perspective, locational considerations, and ultimately an examination of the asset's highest and best use. Market and financial analyses were conducted and summaries and extensive, individual reports were prepared for each City-owned HPP. See Section 2.2 of this report and Appendices A and B for full summaries of the identified City-owned and City-leased properties.