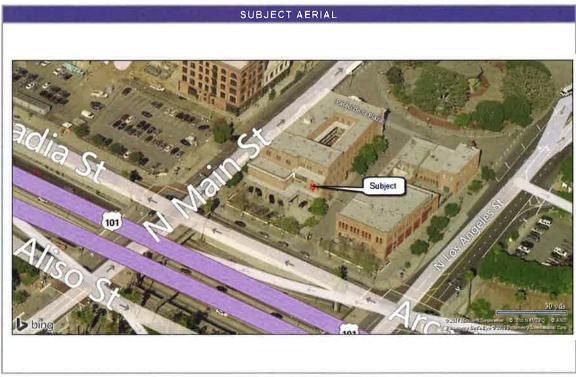

## Value Optimization Studies of the City's "Highest Potential Properties" (Task 2)

The City identified seven City-owned properties for detailed review and analysis within the "City-Owned Assets – Office and Administrative Functions and Non-Essential/Excess" major category. The City also identified four leases, all within the "City Leased Assets" major category, for review and benchmarking against market standards. Collectively, these were labeled "highest priority properties" (HPP).

The purpose of these reviews was to take a market-based approach to evaluating the real estate, considering current market trends, investor approach, market positioning, opportunities and constraints from a land use perspective, locational considerations, and ultimately an examination of the asset's highest and best use. Market and financial analyses were conducted and summaries and extensive, individual reports were prepared for each City-owned HPP. See Section 2.2 of this report and Appendices A and B for full summaries of the identified City-owned and City-leased properties.