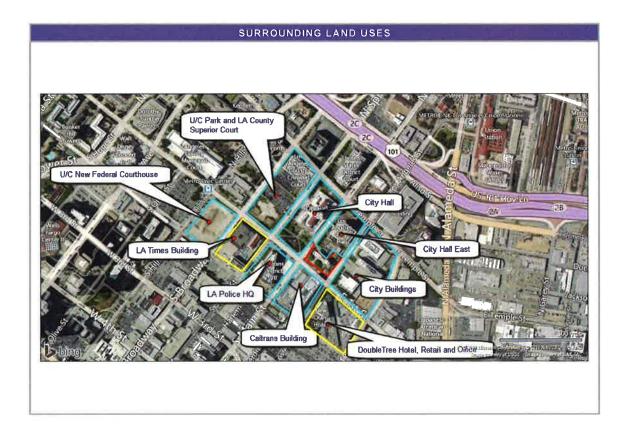

rally level

Land Area: 1.44 acres / 62,942 square feet

Frontage: The subject property has good frontage. The frontage dimensions are listed below:

1<sup>st</sup> Street: 305 feet
Los Angeles Street: 286 feet

North Main Street: 204 feet

Land Use Restrictions: We were not given a title report to review. We do not know of any easements,

encroachments, or restrictions that would adversely affect the site's use. However, we recommend a title search to determine whether any adverse conditions exist.

Surrounding Uses: North: City Hall & County Uses

South: Hotel & Commercial Uses. Little Tokyo

East: City Buildings & County

South and Southwest: LA Police Department, Caltrans headquarters, LA Times

buildings, under construction federal courthouse





CITY HALL SOUTH SITE DESCRIPTION 11







CITY HALL SOUTH IMPROVEMENTS DESCRIPTION 12

#### IMPROVEMENTS DESCRIPTION

The 103,686 square foot building sits on a single land parcel totaling 1.44 acres or 62,942 square feet at the southeast corner of North Main Street and 1st Street in Los Angeles. There is no dedicated onsite parking (city employees park in other city-owned garages)

The 8-story building houses general services tenant's for the City of LA. We were provided with no further details regarding the buildings improvements. The improvements appear to be of Class B construction, with steel and concrete framing, foundation, and exterior walls. We conducted only an informal walk through of a small portion of the building. There is a lobby above grade facing the 1<sup>st</sup> Street frontage, with two sets of double do