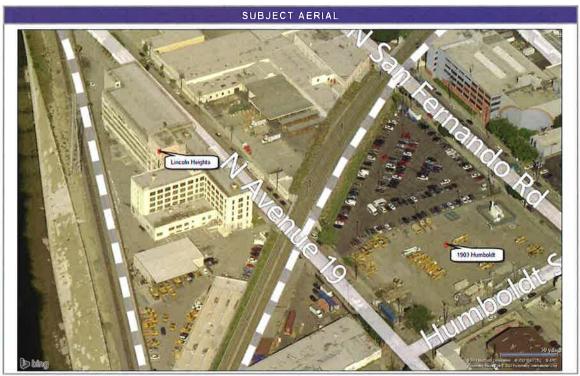

Two tables below summarize the findings of the HPP analysis for City-owned and City-leased properties.

Table ES-1: Summary of Value Optimization Options for City-owned HPP

| Owned HPP                                  | Short Description of City-Owned Asset                                                                                                                                                                                                                               | Findings and Recommendations                                                                                                                                                                                                                                                                                                                                                                                                           |
|--------------------------------------------|---------------------------------------------------------------------------------------------------------------------------------------------------------------------------------------------------------------------------------------------------------------------|----------------------------------------------------------------------------------------------------------------------------------------------------------------------------------------------------------------------------------------------------------------------------------------------------------------------------------------------------------------------------------------------------------------------------------------|
| City Hall South                            | 1.44 acre site just south of City Hall,<br>containing 103,686 square feet of office<br>space in an eight-story building.                                                                                                                                            | <ul> <li>The value of the land likely exceeds the value of the property as currently improved.</li> <li>C&amp;W recommends that the future of the City Hall South site be analyzed in conjunction with the rest of the Civic Center buildings.</li> </ul>                                                                                                                                                                              |
| West LA Civic<br>Center                    | <ul> <li>9.62acre site located just west of the 405 Freeway</li> <li>This site is currently underutilized.</li> </ul>                                                                                                                                               | <ul> <li>The property has immediate potential (assuming unencumbered) for market-driven demand from office, retail, and/or multi-family residential uses.</li> <li>C&amp;W recommends outright sale or Joint Venture to achieve highest proceeds to the City.</li> </ul>                                                                                                                                                               |
| Pico House                                 | <ul> <li>Historic 3-story brick building on a 1.23-acre site</li> <li>Located within the El Pueblo Los</li> </ul>                                                                                                                                                   | <ul> <li>Renovation into hotel use is likely a break-even proposition for the City.</li> <li>Proposed development surrounding Union Station</li> </ul>                                                                                                                                                                                                                                                                                 |
|                                            | Angeles Historic Monument.                                                                                                                                                                                                                                          | would likely increase potential economic returns.                                                                                                                                                                                                                                                                                                                                                                                      |
| El Pueblo<br>Parking Lot #2                | <ul> <li>A 1.8 acre site located at 615 N. Main St.</li> <li>The site is the primary parking lot for El Pueblo.</li> </ul>                                                                                                                                          | <ul> <li>Redevelopment into a multifamily residential use<br/>with ground floor retail is market supported and<br/>would generate the highest proceeds if sold.</li> </ul>                                                                                                                                                                                                                                                             |
| Westlake<br>Theater                        | The 36,000 square foot, 1,949-seat<br>Westlake Theater and adjacent 0.74 acre<br>site (which is restricted to affordable<br>housing).                                                                                                                               | <ul> <li>Comparable sales suggest that pricing for the Westlake Theater would range from \$75 - \$175 per square foot of building area.</li> <li>Investor response for the Westlake Theater likely would be weak to moderate given the condition of the building, historic-designation, and lack of parking.</li> <li>The City could enter into a long term ground lease for one or both sites to facilitate redevelopment.</li> </ul> |
| Reseda Town<br>Center                      | The C2 parcels of the two subject sites<br>are currently improved with low-rise<br>commercial buildings.                                                                                                                                                            | <ul> <li>An outright sale is the recommended strategy to achieve the greatest proceeds for the City.</li> <li>A likely buyer is the adjacent land owner.</li> </ul>                                                                                                                                                                                                                                                                    |
| Lincoln Heights<br>Jail & 1903<br>Humboldt | <ul> <li>LH Jail: Approximately 226,100 square foot building on a 210,800 square foot site. Designated as Los Angeles Historical Landmark</li> <li>The 1903 Humboldt site is approximately 79,033 square feet of vacant land (currently surface parking)</li> </ul> | <ul> <li>Absent incentives or subsidy, the feasibility of redevelopment of the LH Jail is considered poor.</li> <li>C&amp;W recommends further analysis of the jail structure and Humboldt site to define alternatives and develop more accurate cost estimates.</li> </ul>                                                                                                                                                            |