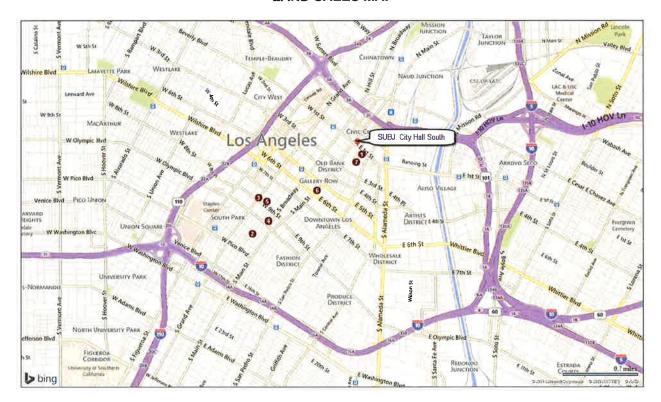

Two tables below summarize the findings of the HPP analysis for City-owned and City-leased properties.

Table ES-1: Summary of Value Optimization Options for City-owned HPP

| Owned HPP                                  | Short Description of City-Owned Asset                                                                                                                                                                                                                               | Findings and Recommendations                                                                                                                                                                                                                                                                                                                                                                                                           |
|--------------------------------------------|---------------------------------------------------------------------------------------------------------------------------------------------------------------------------------------------------------------------------------------------------------------------|----------------------------------------------------------------------------------------------------------------------------------------------------------------------------------------------------------------------------------------------------------------------------------------------------------------------------------------------------------------------------------------------------------------------------------------|
| City Hall South                            | 1.44 acre site just south of City Hall,<br>containing 103,686 square feet of office<br>space in an eight-story building.                                                                                                                                            | <ul> <li>The value of the land likely exceeds the value of the property as currently improved.</li> <li>C&amp;W recommends that the future of the City Hall South site be analyzed in conjunction with the rest of the Civic Center buildings.</li> </ul>                                                                                                                                                                              |
| West LA Civic<br>Center                    | <ul> <li>9.62acre site located just west of the 405 Freeway</li> <li>This site is currently underutilized.</li> </ul>                                                                                                                                               | <ul> <li>The property has immediate potential (assuming unencumbered) for market-driven demand from office, retail, and/or multi-family residential uses.</li> <li>C&amp;W recommends outright sale or Joint Venture to achieve highest proceeds to the City.</li> </ul>                                                                                                                                                               |
| Pico House                                 | <ul> <li>Historic 3-story brick building on a 1.23-acre site</li> <li>Located within the El Pueblo Los</li> </ul>                                                                                                                                                   | <ul> <li>Renovation into hotel use is likely a break-even proposition for the City.</li> <li>Proposed development surrounding Union Station</li> </ul>                                                                                                                                                                                                                                                                                 |
|                                            | Angeles Historic Monument.                                                                                                                                                                                                                                          | would likely increase potential economic returns.                                                                                                                                                                                                                                                                                                                                                                                      |
| El Pueblo<br>Parking Lot #2                | <ul> <li>A 1.8 acre site located at 615 N. Main St.</li> <li>The site is the primary parking lot for El Pueblo.</li> </ul>                                                                                                                                          | <ul> <li>Redevelopment into a multifamily residential use<br/>with ground floor retail is market supported and<br/>would generate the highest proceeds if sold.</li> </ul>                                                                                                                                                                                                                                                             |
| Westlake<br>Theater                        | The 36,000 square foot, 1,949-seat<br>Westlake Theater and adjacent 0.74 acre<br>site (which is restricted to affordable<br>housing).                                                                                                                               | <ul> <li>Comparable sales suggest that pricing for the Westlake Theater would range from \$75 - \$175 per square foot of building area.</li> <li>Investor response for the Westlake Theater likely would be weak to moderate given the condition of the building, historic-designation, and lack of parking.</li> <li>The City could enter into a long term ground lease for one or both sites to facilitate redevelopment.</li> </ul> |
| Reseda Town<br>Center                      | The C2 parcels of the two subject sites<br>are currently improved with low-rise<br>commercial buildings.                                                                                                                                                            | <ul> <li>An outright sale is the recommended strategy to achieve the greatest proceeds for the City.</li> <li>A likely buyer is the adjacent land owner.</li> </ul>                                                                                                                                                                                                                                                                    |
| Lincoln Heights<br>Jail & 1903<br>Humboldt | <ul> <li>LH Jail: Approximately 226,100 square foot building on a 210,800 square foot site. Designated as Los Angeles Historical Landmark</li> <li>The 1903 Humboldt site is approximately 79,033 square feet of vacant land (currently surface parking)</li> </ul> | <ul> <li>Absent incentives or subsidy, the feasibility of redevelopment of the LH Jail is considered poor.</li> <li>C&amp;W recommends further analysis of the jail structure and Humboldt site to define alternatives and develop more accurate cost estimates.</li> </ul>                                                                                                                                                            |