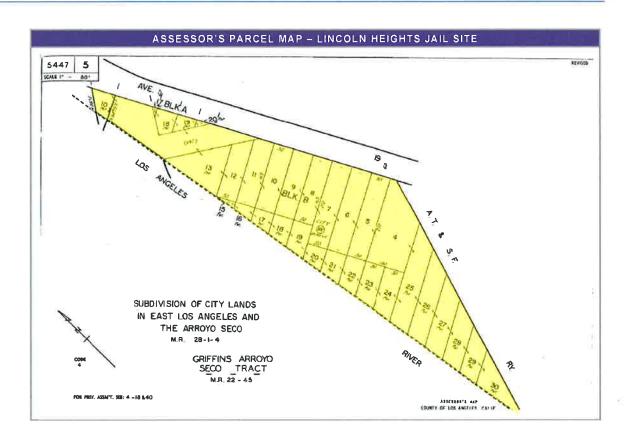

Two tables below summarize the findings of the HPP analysis for City-owned and City-leased properties.

Table ES-1: Summary of Value Optimization Options for City-owned HPP

| Owned HPP                                  | Short Description of City-Owned Asset                                                                                                                                                                                                                               | Findings and Recommendations                                                                                                                                                                                                                                                                                                                                                                                                           |
|--------------------------------------------|---------------------------------------------------------------------------------------------------------------------------------------------------------------------------------------------------------------------------------------------------------------------|----------------------------------------------------------------------------------------------------------------------------------------------------------------------------------------------------------------------------------------------------------------------------------------------------------------------------------------------------------------------------------------------------------------------------------------|
| City Hall South                            | 1.44 acre site just south of City Hall,<br>containing 103,686 square feet of office<br>space in an eight-story building.                                                                                                                                            | <ul> <li>The value of the land likely exceeds the value of the property as currently improved.</li> <li>C&amp;W recommends that the future of the City Hall South site be analyzed in conjunction with the rest of the Civic Center buildings.</li> </ul>                                                                                                                                                                              |
| West LA Civic<br>Center                    | <ul> <li>9.62acre site located just west of the 405 Freeway</li> <li>This site is currently underutilized.</li> </ul>                                                                                                                                               | <ul> <li>The property has immediate potential (assuming unencumbered) for market-driven demand from office, retail, and/or multi-family residential uses.</li> <li>C&amp;W recommends outright sale or Joint Venture to achieve highest proceeds to the City.</li> </ul>                                                                                                                                                               |
| Pico House                                 | <ul> <li>Historic 3-story brick building on a 1.23-acre site</li> <li>Located within the El Pueblo Los</li> </ul>                                                                                                                                                   | <ul> <li>Renovation into hotel use is likely a break-even proposition for the City.</li> <li>Proposed development surrounding Union Station</li> </ul>                                                                                                                                                                                                                                                                                 |
|                                            | Angeles Historic Monument.                                                                                                                                                                                                                                          | would likely increase potential economic returns.                                                                                                                                                                                                                                                                                                                                                                                      |
| El Pueblo<br>Parking Lot #2                | <ul> <li>A 1.8 acre site located at 615 N. Main St.</li> <li>The site is the primary parking lot for El Pueblo.</li> </ul>                                                                                                                                          | <ul> <li>Redevelopment into a multifamily residential use<br/>with ground floor retail is market supported and<br/>would generate the highest proceeds if sold.</li> </ul>                                                                                                                                                                                                                                                             |
| Westlake<br>Theater                        | The 36,000 square foot, 1,949-seat<br>Westlake Theater and adjacent 0.74 acre<br>site (which is restricted to affordable<br>housing).                                                                                                                               | <ul> <li>Comparable sales suggest that pricing for the Westlake Theater would range from \$75 - \$175 per square foot of building area.</li> <li>Investor response for the Westlake Theater likely would be weak to moderate given the condition of the building, historic-designation, and lack of parking.</li> <li>The City could enter into a long term ground lease for one or both sites to facilitate redevelopment.</li> </ul> |
| Reseda Town<br>Center                      | The C2 parcels of the two subject sites<br>are currently improved with low-rise<br>commercial buildings.                                                                                                                                                            | <ul> <li>An outright sale is the recommended strategy to achieve the greatest proceeds for the City.</li> <li>A likely buyer is the adjacent land owner.</li> </ul>                                                                                                                                                                                                                                                                    |
| Lincoln Heights<br>Jail & 1903<br>Humboldt | <ul> <li>LH Jail: Approximately 226,100 square foot building on a 210,800 square foot site. Designated as Los Angeles Historical Landmark</li> <li>The 1903 Humboldt site is approximately 79,033 square feet of vacant land (currently surface parking)</li> </ul> | <ul> <li>Absent incentives or subsidy, the feasibility of redevelopment of the LH Jail is considered poor.</li> <li>C&amp;W recommends further analysis of the jail structure and Humboldt site to define alternatives and develop more accurate cost estimates.</li> </ul>                                                                                                                                                            |