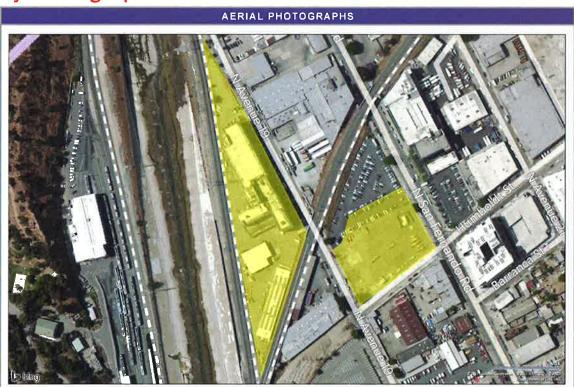

Two tables below summarize the findings of the HPP analysis for City-owned and City-leased properties.

Table ES-1: Summary of Value Optimization Options for City-owned HPP

| Owned HPP                                  | Short Description of City-Owned Asset                                                                                                                                                                                                                               | Findings and Recommendations                                                                                                                                                                                                                                                                                                                                                                                                           |
|--------------------------------------------|---------------------------------------------------------------------------------------------------------------------------------------------------------------------------------------------------------------------------------------------------------------------|----------------------------------------------------------------------------------------------------------------------------------------------------------------------------------------------------------------------------------------------------------------------------------------------------------------------------------------------------------------------------------------------------------------------------------------|
| City Hall South                            | 1.44 acre site just south of City Hall,<br>containing 103,686 square feet of office<br>space in an eight-story building.                                                                                                                                            | <ul> <li>The value of the land likely exceeds the value of the property as currently improved.</li> <li>C&amp;W recommends that the future of the City Hall South site be analyzed in conjunction with the rest of the Civic Center buildings.</li> </ul>                                                                                                                                                                              |
| West LA Civic<br>Center                    | <ul> <li>9.62acre site located just west of the 405 Freeway</li> <li>This site is currently underutilized.</li> </ul>                                                                                                                                               | <ul> <li>The property has immediate potential (assuming unencumbered) for market-driven demand from office, retail, and/or multi-family residential uses.</li> <li>C&amp;W recommends outright sale or Joint Venture to achieve highest proceeds to the City.</li> </ul>                                                                                                                                                               |
| Pico House                                 | <ul> <li>Historic 3-story brick building on a 1.23-acre site</li> <li>Located within the El Pueblo Los</li> </ul>                                                                                                                                                   | <ul> <li>Renovation into hotel use is likely a break-even proposition for the City.</li> <li>Proposed development surrounding Union Station</li> </ul>                                                                                                                                                                                                                                                                                 |
|                                            | Angeles Historic Monument.                                                                                                                                                                                                                                          | would likely increase potential economic returns.                                                                                                                                                                                                                                                                                                                                                                                      |
| El Pueblo<br>Parking Lot #2                | <ul> <li>A 1.8 acre site located at 615 N. Main St.</li> <li>The site is the primary parking lot for El Pueblo.</li> </ul>                                                                                                                                          | <ul> <li>Redevelopment into a multifamily residential use<br/>with ground floor retail is market supported and<br/>would generate the highest proceeds if sold.</li> </ul>                                                                                                                                                                                                                                                             |
| Westlake<br>Theater                        | The 36,000 square foot, 1,949-seat<br>Westlake Theater and adjacent 0.74 acre<br>site (which is restricted to affordable<br>housing).                                                                                                                               | <ul> <li>Comparable sales suggest that pricing for the Westlake Theater would range from \$75 - \$175 per square foot of building area.</li> <li>Investor response for the Westlake Theater likely would be weak to moderate given the condition of the building, historic-designation, and lack of parking.</li> <li>The City could enter into a long term ground lease for one or both sites to facilitate redevelopment.</li> </ul> |
| Reseda Town<br>Center                      | The C2 parcels of the two subject sites<br>are currently improved with low-rise<br>commercial buildings.                                                                                                                                                            | <ul> <li>An outright sale is the recommended strategy to achieve the greatest proceeds for the City.</li> <li>A likely buyer is the adjacent land owner.</li> </ul>                                                                                                                                                                                                                                                                    |
| Lincoln Heights<br>Jail & 1903<br>Humboldt | <ul> <li>LH Jail: Approximately 226,100 square foot building on a 210,800 square foot site. Designated as Los Angeles Historical Landmark</li> <li>The 1903 Humboldt site is approximately 79,033 square feet of vacant land (currently surface parking)</li> </ul> | <ul> <li>Absent incentives or subsidy, the feasibility of redevelopment of the LH Jail is considered poor.</li> <li>C&amp;W recommends further analysis of the jail structure and Humboldt site to define alternatives and develop more accurate cost estimates.</li> </ul>                                                                                                                                                            |