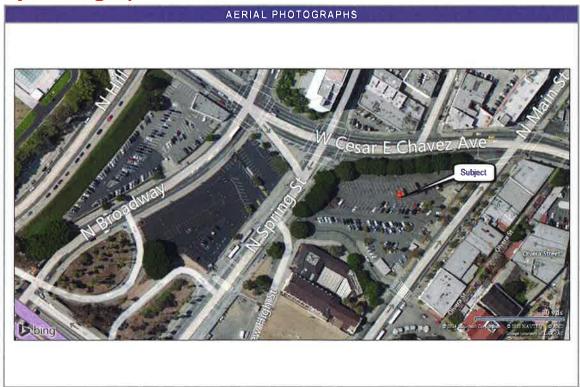

Two tables below summarize the findings of the HPP analysis for City-owned and City-leased properties.

Table ES-1: Summary of Value Optimization Options for City-owned HPP

| Owned HPP                                  | Short Description of City-Owned Asset                                                                                                                                                                                                                               | Findings and Recommendations                                                                                                                                                                                                                                                                                                                                                                                                           |
|--------------------------------------------|---------------------------------------------------------------------------------------------------------------------------------------------------------------------------------------------------------------------------------------------------------------------|----------------------------------------------------------------------------------------------------------------------------------------------------------------------------------------------------------------------------------------------------------------------------------------------------------------------------------------------------------------------------------------------------------------------------------------|
| City Hall South                            | 1.44 acre site just south of City Hall,<br>containing 103,686 square feet of office<br>space in an eight-story building.                                                                                                                                            | <ul> <li>The value of the land likely exceeds the value of the property as currently improved.</li> <li>C&amp;W recommends that the future of the City Hall South site be analyzed in conjunction with the rest of the Civic Center buildings.</li> </ul>                                                                                                                                                                              |
| West LA Civic<br>Center                    | <ul> <li>9.62acre site located just west of the 405 Freeway</li> <li>This site is currently underutilized.</li> </ul>                                                                                                                                               | <ul> <li>The property has immediate potential (assuming unencumbered) for market-driven demand from office, retail, and/or multi-family residential uses.</li> <li>C&amp;W recommends outright sale or Joint Venture to achieve highest proceeds to the City.</li> </ul>                                                                                                                                                               |
| Pico House                                 | <ul> <li>Historic 3-story brick building on a 1.23-acre site</li> <li>Located within the El Pueblo Los</li> </ul>                                                                                                                                                   | <ul> <li>Renovation into hotel use is likely a break-even proposition for the City.</li> <li>Proposed development surrounding Union Station</li> </ul>                                                                                                                                                                                                                                                                                 |
|                                            | Angeles Historic Monument.                                                                                                                                                                                                                                          | would likely increase potential economic returns.                                                                                                                                                                                                                                                                                                                                                                                      |
| El Pueblo<br>Parking Lot #2                | <ul> <li>A 1.8 acre site located at 615 N. Main St.</li> <li>The site is the primary parking lot for El Pueblo.</li> </ul>                                                                                                                                          | <ul> <li>Redevelopment into a multifamily residential use<br/>with ground floor retail is market supported and<br/>would generate the highest proceeds if sold.</li> </ul>                                                                                                                                                                                                                                                             |
| Westlake<br>Theater                        | The 36,000 square foot, 1,949-seat<br>Westlake Theater and adjacent 0.74 acre<br>site (which is restricted to affordable<br>housing).                                                                                                                               | <ul> <li>Comparable sales suggest that pricing for the Westlake Theater would range from \$75 - \$175 per square foot of building area.</li> <li>Investor response for the Westlake Theater likely would be weak to moderate given the condition of the building, historic-designation, and lack of parking.</li> <li>The City could enter into a long term ground lease for one or both sites to facilitate redevelopment.</li> </ul> |
| Reseda Town<br>Center                      | The C2 parcels of the two subject sites<br>are currently improved with low-rise<br>commercial buildings.                                                                                                                                                            | <ul> <li>An outright sale is the recommended strategy to achieve the greatest proceeds for the City.</li> <li>A likely buyer is the adjacent land owner.</li> </ul>                                                                                                                                                                                                                                                                    |
| Lincoln Heights<br>Jail & 1903<br>Humboldt | <ul> <li>LH Jail: Approximately 226,100 square foot building on a 210,800 square foot site. Designated as Los Angeles Historical Landmark</li> <li>The 1903 Humboldt site is approximately 79,033 square feet of vacant land (currently surface parking)</li> </ul> | <ul> <li>Absent incentives or subsidy, the feasibility of redevelopment of the LH Jail is considered poor.</li> <li>C&amp;W recommends further analysis of the jail structure and Humboldt site to define alternatives and develop more accurate cost estimates.</li> </ul>                                                                                                                                                            |