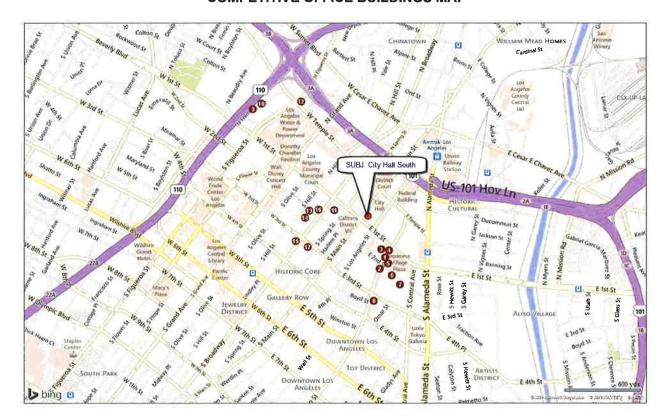

Two tables below summarize the findings of the HPP analysis for City-owned and City-leased properties.

Table ES-1: Summary of Value Optimization Options for City-owned HPP

| Owned HPP                                  | Short Description of City-Owned Asset                                                                                                                                                                                                                               | Findings and Recommendations                                                                                                                                                                                                                                                                                                                                                                                                           |
|--------------------------------------------|---------------------------------------------------------------------------------------------------------------------------------------------------------------------------------------------------------------------------------------------------------------------|----------------------------------------------------------------------------------------------------------------------------------------------------------------------------------------------------------------------------------------------------------------------------------------------------------------------------------------------------------------------------------------------------------------------------------------|
| City Hall South                            | 1.44 acre site just south of City Hall,<br>containing 103,686 square feet of office<br>space in an eight-story building.                                                                                                                                            | <ul> <li>The value of the land likely exceeds the value of the property as currently improved.</li> <li>C&amp;W recommends that the future of the City Hall South site be analyzed in conjunction with the rest of the Civic Center buildings.</li> </ul>                                                                                                                                                                              |
| West LA Civic<br>Center                    | <ul> <li>9.62acre site located just west of the 405 Freeway</li> <li>This site is currently underutilized.</li> </ul>                                                                                                                                               | <ul> <li>The property has immediate potential (assuming unencumbered) for market-driven demand from office, retail, and/or multi-family residential uses.</li> <li>C&amp;W recommends outright sale or Joint Venture to achieve highest proceeds to the City.</li> </ul>                                                                                                                                                               |
| Pico House                                 | <ul> <li>Historic 3-story brick building on a 1.23-acre site</li> <li>Located within the El Pueblo Los</li> </ul>                                                                                                                                                   | <ul> <li>Renovation into hotel use is likely a break-even proposition for the City.</li> <li>Proposed development surrounding Union Station</li> </ul>                                                                                                                                                                                                                                                                                 |
|                                            | Angeles Historic Monument.                                                                                                                                                                                                                                          | would likely increase potential economic returns.                                                                                                                                                                                                                                                                                                                                                                                      |
| El Pueblo<br>Parking Lot #2                | <ul> <li>A 1.8 acre site located at 615 N. Main St.</li> <li>The site is the primary parking lot for El Pueblo.</li> </ul>                                                                                                                                          | <ul> <li>Redevelopment into a multifamily residential use<br/>with ground floor retail is market supported and<br/>would generate the highest proceeds if sold.</li> </ul>                                                                                                                                                                                                                                                             |
| Westlake<br>Theater                        | The 36,000 square foot, 1,949-seat<br>Westlake Theater and adjacent 0.74 acre<br>site (which is restricted to affordable<br>housing).                                                                                                                               | <ul> <li>Comparable sales suggest that pricing for the Westlake Theater would range from \$75 - \$175 per square foot of building area.</li> <li>Investor response for the Westlake Theater likely would be weak to moderate given the condition of the building, historic-designation, and lack of parking.</li> <li>The City could enter into a long term ground lease for one or both sites to facilitate redevelopment.</li> </ul> |
| Reseda Town<br>Center                      | The C2 parcels of the two subject sites<br>are currently improved with low-rise<br>commercial buildings.                                                                                                                                                            | <ul> <li>An outright sale is the recommended strategy to achieve the greatest proceeds for the City.</li> <li>A likely buyer is the adjacent land owner.</li> </ul>                                                                                                                                                                                                                                                                    |
| Lincoln Heights<br>Jail & 1903<br>Humboldt | <ul> <li>LH Jail: Approximately 226,100 square foot building on a 210,800 square foot site. Designated as Los Angeles Historical Landmark</li> <li>The 1903 Humboldt site is approximately 79,033 square feet of vacant land (currently surface parking)</li> </ul> | <ul> <li>Absent incentives or subsidy, the feasibility of redevelopment of the LH Jail is considered poor.</li> <li>C&amp;W recommends further analysis of the jail structure and Humboldt site to define alternatives and develop more accurate cost estimates.</li> </ul>                                                                                                                                                            |