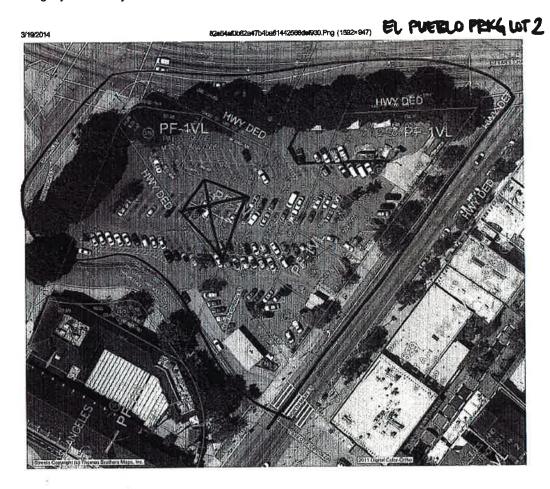

Two tables below summarize the findings of the HPP analysis for City-owned and City-leased properties.

Table ES-1: Summary of Value Optimization Options for City-owned HPP

| Owned HPP                                  | Short Description of City-Owned Asset                                                                                                                                                                                                                               | Findings and Recommendations                                                                                                                                                                                                                                                                                                                                                                                                           |
|--------------------------------------------|---------------------------------------------------------------------------------------------------------------------------------------------------------------------------------------------------------------------------------------------------------------------|----------------------------------------------------------------------------------------------------------------------------------------------------------------------------------------------------------------------------------------------------------------------------------------------------------------------------------------------------------------------------------------------------------------------------------------|
| City Hall South                            | 1.44 acre site just south of City Hall,<br>containing 103,686 square feet of office<br>space in an eight-story building.                                                                                                                                            | <ul> <li>The value of the land likely exceeds the value of the property as currently improved.</li> <li>C&amp;W recommends that the future of the City Hall South site be analyzed in conjunction with the rest of the Civic Center buildings.</li> </ul>                                                                                                                                                                              |
| West LA Civic<br>Center                    | <ul> <li>9.62acre site located just west of the 405 Freeway</li> <li>This site is currently underutilized.</li> </ul>                                                                                                                                               | <ul> <li>The property has immediate potential (assuming unencumbered) for market-driven demand from office, retail, and/or multi-family residential uses.</li> <li>C&amp;W recommends outright sale or Joint Venture to achieve highest proceeds to the City.</li> </ul>                                                                                                                                                               |
| Pico House                                 | <ul> <li>Historic 3-story brick building on a 1.23-acre site</li> <li>Located within the El Pueblo Los</li> </ul>                                                                                                                                                   | <ul> <li>Renovation into hotel use is likely a break-even proposition for the City.</li> <li>Proposed development surrounding Union Station</li> </ul>                                                                                                                                                                                                                                                                                 |
|                                            | Angeles Historic Monument.                                                                                                                                                                                                                                          | would likely increase potential economic returns.                                                                                                                                                                                                                                                                                                                                                                                      |
| El Pueblo<br>Parking Lot #2                | <ul> <li>A 1.8 acre site located at 615 N. Main St.</li> <li>The site is the primary parking lot for El Pueblo.</li> </ul>                                                                                                                                          | <ul> <li>Redevelopment into a multifamily residential use<br/>with ground floor retail is market supported and<br/>would generate the highest proceeds if sold.</li> </ul>                                                                                                                                                                                                                                                             |
| Westlake<br>Theater                        | The 36,000 square foot, 1,949-seat<br>Westlake Theater and adjacent 0.74 acre<br>site (which is restricted to affordable<br>housing).                                                                                                                               | <ul> <li>Comparable sales suggest that pricing for the Westlake Theater would range from \$75 - \$175 per square foot of building area.</li> <li>Investor response for the Westlake Theater likely would be weak to moderate given the condition of the building, historic-designation, and lack of parking.</li> <li>The City could enter into a long term ground lease for one or both sites to facilitate redevelopment.</li> </ul> |
| Reseda Town<br>Center                      | The C2 parcels of the two subject sites<br>are currently improved with low-rise<br>commercial buildings.                                                                                                                                                            | <ul> <li>An outright sale is the recommended strategy to achieve the greatest proceeds for the City.</li> <li>A likely buyer is the adjacent land owner.</li> </ul>                                                                                                                                                                                                                                                                    |
| Lincoln Heights<br>Jail & 1903<br>Humboldt | <ul> <li>LH Jail: Approximately 226,100 square foot building on a 210,800 square foot site. Designated as Los Angeles Historical Landmark</li> <li>The 1903 Humboldt site is approximately 79,033 square feet of vacant land (currently surface parking)</li> </ul> | <ul> <li>Absent incentives or subsidy, the feasibility of redevelopment of the LH Jail is considered poor.</li> <li>C&amp;W recommends further analysis of the jail structure and Humboldt site to define alternatives and develop more accurate cost estimates.</li> </ul>                                                                                                                                                            |