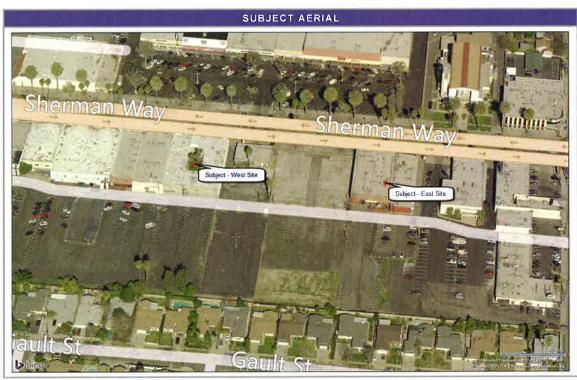

## Value Optimization Studies of the City's "Highest Potential Properties" (Task 2)

The City identified seven City-owned properties for detailed review and analysis within the "City-Owned Assets – Office and Administrative Functions and Non-Essential/Excess" major category. The City also identified four leases, all within the "City Leased Assets" major category, for review and benchmarking against market standards. Collectively, these were labeled "highest priority properties" (HPP).

The purpose of these reviews was to take a market-based approach to evaluating the real estate, considering current market trends, investor approach, market positioning, opportunities and constraints from a land use perspective, locational considerations, and ultimately an examination of the asset's highest and best use. Market and financial analyses were conducted and summaries and extensive, individual reports were prepared for each City-owned HPP. See Section 2.2 of this report and Appendices A and B for full summaries of the identified City-owned and City-leased properties.