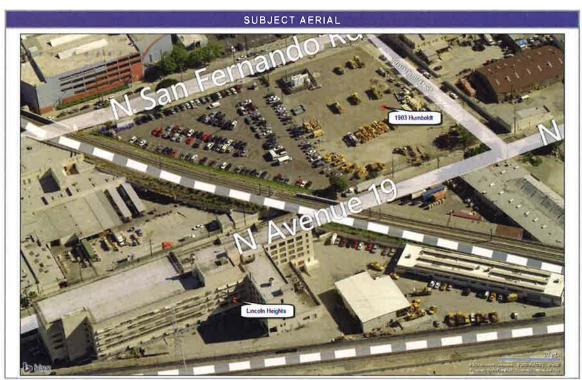

Two tables below summarize the findings of the HPP analysis for City-owned and City-leased properties.

Table ES-1: Summary of Value Optimization Options for City-owned HPP

| Owned HPP                                  | Short Description of City-Owned Asset                                                                                                                                                                                                                               | Findings and Recommendations                                                                                                                                                                                                                                                                                                                                                                                                           |
|--------------------------------------------|---------------------------------------------------------------------------------------------------------------------------------------------------------------------------------------------------------------------------------------------------------------------|----------------------------------------------------------------------------------------------------------------------------------------------------------------------------------------------------------------------------------------------------------------------------------------------------------------------------------------------------------------------------------------------------------------------------------------|
| City Hall South                            | 1.44 acre site just south of City Hall,<br>containing 103,686 square feet of office<br>space in an eight-story building.                                                                                                                                            | <ul> <li>The value of the land likely exceeds the value of the property as currently improved.</li> <li>C&amp;W recommends that the future of the City Hall South site be analyzed in conjunction with the rest of the Civic Center buildings.</li> </ul>                                                                                                                                                                              |
| West LA Civic<br>Center                    | <ul> <li>9.62acre site located just west of the 405 Freeway</li> <li>This site is currently underutilized.</li> </ul>                                                                                                                                               | <ul> <li>The property has immediate potential (assuming unencumbered) for market-driven demand from office, retail, and/or multi-family residential uses.</li> <li>C&amp;W recommends outright sale or Joint Venture to achieve highest proceeds to the City.</li> </ul>                                                                                                                                                               |
| Pico House                                 | <ul> <li>Historic 3-story brick building on a 1.23-acre site</li> <li>Located within the El Pueblo Los</li> </ul>                                                                                                                                                   | <ul> <li>Renovation into hotel use is likely a break-even proposition for the City.</li> <li>Proposed development surrounding Union Station</li> </ul>                                                                                                                                                                                                                                                                                 |
|                                            | Angeles Historic Monument.                                                                                                                                                                                                                                          | would likely increase potential economic returns.                                                                                                                                                                                                                                                                                                                                                                                      |
| El Pueblo<br>Parking Lot #2                | <ul> <li>A 1.8 acre site located at 615 N. Main St.</li> <li>The site is the primary parking lot for El Pueblo.</li> </ul>                                                                                                                                          | <ul> <li>Redevelopment into a multifamily residential use<br/>with ground floor retail is market supported and<br/>would generate the highest proceeds if sold.</li> </ul>                                                                                                                                                                                                                                                             |
| Westlake<br>Theater                        | The 36,000 square foot, 1,949-seat<br>Westlake Theater and adjacent 0.74 acre<br>site (which is restricted to affordable<br>housing).                                                                                                                               | <ul> <li>Comparable sales suggest that pricing for the Westlake Theater would range from \$75 - \$175 per square foot of building area.</li> <li>Investor response for the Westlake Theater likely would be weak to moderate given the condition of the building, historic-designation, and lack of parking.</li> <li>The City could enter into a long term ground lease for one or both sites to facilitate redevelopment.</li> </ul> |
| Reseda Town<br>Center                      | The C2 parcels of the two subject sites<br>are currently improved with low-rise<br>commercial buildings.                                                                                                                                                            | <ul> <li>An outright sale is the recommended strategy to achieve the greatest proceeds for the City.</li> <li>A likely buyer is the adjacent land owner.</li> </ul>                                                                                                                                                                                                                                                                    |
| Lincoln Heights<br>Jail & 1903<br>Humboldt | <ul> <li>LH Jail: Approximately 226,100 square foot building on a 210,800 square foot site. Designated as Los Angeles Historical Landmark</li> <li>The 1903 Humboldt site is approximately 79,033 square feet of vacant land (currently surface parking)</li> </ul> | <ul> <li>Absent incentives or subsidy, the feasibility of redevelopment of the LH Jail is considered poor.</li> <li>C&amp;W recommends further analysis of the jail structure and Humboldt site to define alternatives and develop more accurate cost estimates.</li> </ul>                                                                                                                                                            |