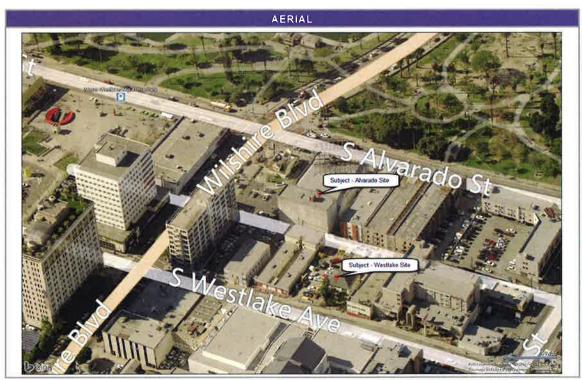

Two tables below summarize the findings of the HPP analysis for City-owned and City-leased properties.

Table ES-1: Summary of Value Optimization Options for City-owned HPP

| Owned HPP                                  | Short Description of City-Owned Asset                                                                                                                                                                                                                               | Findings and Recommendations                                                                                                                                                                                                                                                                                                                                                                                                           |
|--------------------------------------------|---------------------------------------------------------------------------------------------------------------------------------------------------------------------------------------------------------------------------------------------------------------------|----------------------------------------------------------------------------------------------------------------------------------------------------------------------------------------------------------------------------------------------------------------------------------------------------------------------------------------------------------------------------------------------------------------------------------------|
| City Hall South                            | 1.44 acre site just south of City Hall,<br>containing 103,686 square feet of office<br>space in an eight-story building.                                                                                                                                            | <ul> <li>The value of the land likely exceeds the value of the property as currently improved.</li> <li>C&amp;W recommends that the future of the City Hall South site be analyzed in conjunction with the rest of the Civic Center buildings.</li> </ul>                                                                                                                                                                              |
| West LA Civic<br>Center                    | <ul> <li>9.62acre site located just west of the 405 Freeway</li> <li>This site is currently underutilized.</li> </ul>                                                                                                                                               | <ul> <li>The property has immediate potential (assuming unencumbered) for market-driven demand from office, retail, and/or multi-family residential uses.</li> <li>C&amp;W recommends outright sale or Joint Venture to achieve highest proceeds to the City.</li> </ul>                                                                                                                                                               |
| Pico House                                 | <ul> <li>Historic 3-story brick building on a 1.23-acre site</li> <li>Located within the El Pueblo Los</li> </ul>                                                                                                                                                   | <ul> <li>Renovation into hotel use is likely a break-even proposition for the City.</li> <li>Proposed development surrounding Union Station</li> </ul>                                                                                                                                                                                                                                                                                 |
|                                            | Angeles Historic Monument.                                                                                                                                                                                                                                          | would likely increase potential economic returns.                                                                                                                                                                                                                                                                                                                                                                                      |
| El Pueblo<br>Parking Lot #2                | <ul> <li>A 1.8 acre site located at 615 N. Main St.</li> <li>The site is the primary parking lot for El Pueblo.</li> </ul>                                                                                                                                          | <ul> <li>Redevelopment into a multifamily residential use<br/>with ground floor retail is market supported and<br/>would generate the highest proceeds if sold.</li> </ul>                                                                                                                                                                                                                                                             |
| Westlake<br>Theater                        | The 36,000 square foot, 1,949-seat<br>Westlake Theater and adjacent 0.74 acre<br>site (which is restricted to affordable<br>housing).                                                                                                                               | <ul> <li>Comparable sales suggest that pricing for the Westlake Theater would range from \$75 - \$175 per square foot of building area.</li> <li>Investor response for the Westlake Theater likely would be weak to moderate given the condition of the building, historic-designation, and lack of parking.</li> <li>The City could enter into a long term ground lease for one or both sites to facilitate redevelopment.</li> </ul> |
| Reseda Town<br>Center                      | The C2 parcels of the two subject sites<br>are currently improved with low-rise<br>commercial buildings.                                                                                                                                                            | <ul> <li>An outright sale is the recommended strategy to achieve the greatest proceeds for the City.</li> <li>A likely buyer is the adjacent land owner.</li> </ul>                                                                                                                                                                                                                                                                    |
| Lincoln Heights<br>Jail & 1903<br>Humboldt | <ul> <li>LH Jail: Approximately 226,100 square foot building on a 210,800 square foot site. Designated as Los Angeles Historical Landmark</li> <li>The 1903 Humboldt site is approximately 79,033 square feet of vacant land (currently surface parking)</li> </ul> | <ul> <li>Absent incentives or subsidy, the feasibility of redevelopment of the LH Jail is considered poor.</li> <li>C&amp;W recommends further analysis of the jail structure and Humboldt site to define alternatives and develop more accurate cost estimates.</li> </ul>                                                                                                                                                            |