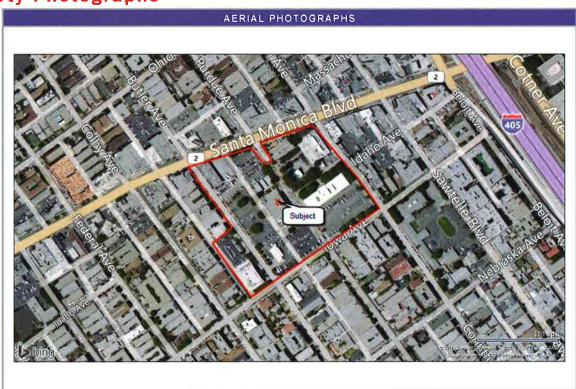

## **CONTENTS**

| EXE  | CUTIVE SUMMARY                                                                  | 1  |
|------|---------------------------------------------------------------------------------|----|
| Port | folio Management Framework (Task 1)                                             | 1  |
| Valu | e Optimization Studies of the City's "Highest Potential Properties" (Task 2)    | 3  |
| Pro- | Forma Templates for Portfolio Optimization Analyses (Task 3)                    | 6  |
| Revi | ew of Practice of Using Broker Representation (Task 4)                          | 6  |
| 1    | PORTFOLIO OPTIMIZATION FRAMEWORK (TASK 1)                                       | 10 |
| 1.1  | Best Practices                                                                  | 10 |
| 1.2  | Property Categories for Optimization Goals and Criteria                         | 17 |
| 1.3  | Critical Data Fields in a Real Estate Database                                  | 24 |
| 2    | VALUE OPTIMIZATION STUDIES (TASK 2)                                             | 28 |
| 2.1  | Scope of Work                                                                   | 28 |
| 2.2  | Summary of Value Optimization Studies                                           | 28 |
| 3    | PRO-FORMA TEMPLATES FOR CAO TO SUPPORT PORTFOLIO OPTIMIZATION ANALYSES (TASK 3) | 33 |
| 4    | BROKERAGE PRACTICES (TASK 4)                                                    | 34 |
| 4.1  | Objectives for Retaining Outside Brokerage Services                             | 34 |
| 4.2  | Procurement of Brokerage Services                                               | 35 |
| 4.3  | Management and Oversight of Outside Brokers                                     | 35 |
| 4.4  | Implementation Challenges                                                       | 36 |
| 5    | SUMMARY OF PORTFOLIO OPTIMIZATION                                               | 37 |
| APP  | ENDICES                                                                         | 38 |
| Α    | VALUE OPTIMIZATION STUDY – HIGH POTENTIAL PROPERTIES (HPP) ANALYSIS             | 39 |
| A.1  | #1 - City Hall South                                                            | 40 |
| A.2  | #2 – West LA Civic Center                                                       | 40 |
| A.3  | #3 – Pico House                                                                 | 40 |
| A.4  | #4 – El Pueblo Parking Lot #2                                                   | 40 |
| A.5  | #5 - Westlake Theatre                                                           | 40 |
| A.6  | #6 – Reseda Town Center                                                         | 40 |
| Δ7   | #7 – 1903 Humboldt & Lincoln Heights, Iail                                      | 41 |