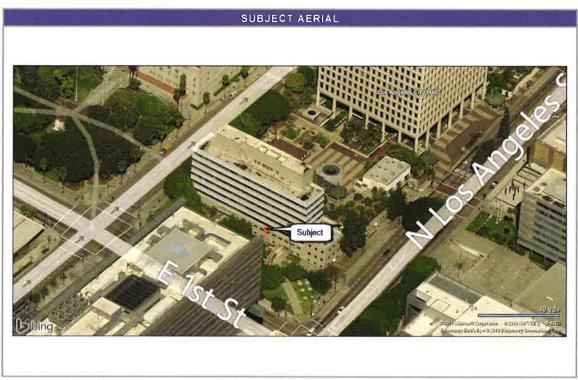

Two tables below summarize the findings of the HPP analysis for City-owned and City-leased properties.

Table ES-1: Summary of Value Optimization Options for City-owned HPP

| Owned HPP                                  | Short Description of City-Owned Asset                                                                                                                                                                                                                               | Findings and Recommendations                                                                                                                                                                                                                                                                                                                                                                                                           |
|--------------------------------------------|---------------------------------------------------------------------------------------------------------------------------------------------------------------------------------------------------------------------------------------------------------------------|----------------------------------------------------------------------------------------------------------------------------------------------------------------------------------------------------------------------------------------------------------------------------------------------------------------------------------------------------------------------------------------------------------------------------------------|
| City Hall South                            | 1.44 acre site just south of City Hall,<br>containing 103,686 square feet of office<br>space in an eight-story building.                                                                                                                                            | <ul> <li>The value of the land likely exceeds the value of the property as currently improved.</li> <li>C&amp;W recommends that the future of the City Hall South site be analyzed in conjunction with the rest of the Civic Center buildings.</li> </ul>                                                                                                                                                                              |
| West LA Civic<br>Center                    | <ul> <li>9.62acre site located just west of the 405 Freeway</li> <li>This site is currently underutilized.</li> </ul>                                                                                                                                               | <ul> <li>The property has immediate potential (assuming unencumbered) for market-driven demand from office, retail, and/or multi-family residential uses.</li> <li>C&amp;W recommends outright sale or Joint Venture to achieve highest proceeds to the City.</li> </ul>                                                                                                                                                               |
| Pico House                                 | <ul> <li>Historic 3-story brick building on a 1.23-acre site</li> <li>Located within the El Pueblo Los</li> </ul>                                                                                                                                                   | <ul> <li>Renovation into hotel use is likely a break-even proposition for the City.</li> <li>Proposed development surrounding Union Station</li> </ul>                                                                                                                                                                                                                                                                                 |
|                                            | Angeles Historic Monument.                                                                                                                                                                                                                                          | would likely increase potential economic returns.                                                                                                                                                                                                                                                                                                                                                                                      |
| El Pueblo<br>Parking Lot #2                | <ul> <li>A 1.8 acre site located at 615 N. Main St.</li> <li>The site is the primary parking lot for El Pueblo.</li> </ul>                                                                                                                                          | <ul> <li>Redevelopment into a multifamily residential use<br/>with ground floor retail is market supported and<br/>would generate the highest proceeds if sold.</li> </ul>                                                                                                                                                                                                                                                             |
| Westlake<br>Theater                        | The 36,000 square foot, 1,949-seat<br>Westlake Theater and adjacent 0.74 acre<br>site (which is restricted to affordable<br>housing).                                                                                                                               | <ul> <li>Comparable sales suggest that pricing for the Westlake Theater would range from \$75 - \$175 per square foot of building area.</li> <li>Investor response for the Westlake Theater likely would be weak to moderate given the condition of the building, historic-designation, and lack of parking.</li> <li>The City could enter into a long term ground lease for one or both sites to facilitate redevelopment.</li> </ul> |
| Reseda Town<br>Center                      | The C2 parcels of the two subject sites<br>are currently improved with low-rise<br>commercial buildings.                                                                                                                                                            | <ul> <li>An outright sale is the recommended strategy to achieve the greatest proceeds for the City.</li> <li>A likely buyer is the adjacent land owner.</li> </ul>                                                                                                                                                                                                                                                                    |
| Lincoln Heights<br>Jail & 1903<br>Humboldt | <ul> <li>LH Jail: Approximately 226,100 square foot building on a 210,800 square foot site. Designated as Los Angeles Historical Landmark</li> <li>The 1903 Humboldt site is approximately 79,033 square feet of vacant land (currently surface parking)</li> </ul> | <ul> <li>Absent incentives or subsidy, the feasibility of redevelopment of the LH Jail is considered poor.</li> <li>C&amp;W recommends further analysis of the jail structure and Humboldt site to define alternatives and develop more accurate cost estimates.</li> </ul>                                                                                                                                                            |