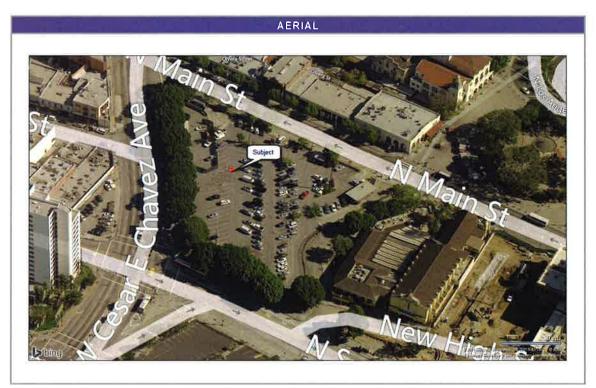

Two tables below summarize the findings of the HPP analysis for City-owned and City-leased properties.

Table ES-1: Summary of Value Optimization Options for City-owned HPP

| Owned HPP                                  | Short Description of City-Owned Asset                                                                                                                                                                                                                               | Findings and Recommendations                                                                                                                                                                                                                                                                                                                                                                                                           |
|--------------------------------------------|---------------------------------------------------------------------------------------------------------------------------------------------------------------------------------------------------------------------------------------------------------------------|----------------------------------------------------------------------------------------------------------------------------------------------------------------------------------------------------------------------------------------------------------------------------------------------------------------------------------------------------------------------------------------------------------------------------------------|
| City Hall South                            | 1.44 acre site just south of City Hall,<br>containing 103,686 square feet of office<br>space in an eight-story building.                                                                                                                                            | <ul> <li>The value of the land likely exceeds the value of the property as currently improved.</li> <li>C&amp;W recommends that the future of the City Hall South site be analyzed in conjunction with the rest of the Civic Center buildings.</li> </ul>                                                                                                                                                                              |
| West LA Civic<br>Center                    | <ul> <li>9.62acre site located just west of the 405 Freeway</li> <li>This site is currently underutilized.</li> </ul>                                                                                                                                               | <ul> <li>The property has immediate potential (assuming unencumbered) for market-driven demand from office, retail, and/or multi-family residential uses.</li> <li>C&amp;W recommends outright sale or Joint Venture to achieve highest proceeds to the City.</li> </ul>                                                                                                                                                               |
| Pico House                                 | <ul> <li>Historic 3-story brick building on a 1.23-acre site</li> <li>Located within the El Pueblo Los</li> </ul>                                                                                                                                                   | <ul> <li>Renovation into hotel use is likely a break-even proposition for the City.</li> <li>Proposed development surrounding Union Station</li> </ul>                                                                                                                                                                                                                                                                                 |
|                                            | Angeles Historic Monument.                                                                                                                                                                                                                                          | would likely increase potential economic returns.                                                                                                                                                                                                                                                                                                                                                                                      |
| El Pueblo<br>Parking Lot #2                | <ul> <li>A 1.8 acre site located at 615 N. Main St.</li> <li>The site is the primary parking lot for El Pueblo.</li> </ul>                                                                                                                                          | <ul> <li>Redevelopment into a multifamily residential use<br/>with ground floor retail is market supported and<br/>would generate the highest proceeds if sold.</li> </ul>                                                                                                                                                                                                                                                             |
| Westlake<br>Theater                        | The 36,000 square foot, 1,949-seat<br>Westlake Theater and adjacent 0.74 acre<br>site (which is restricted to affordable<br>housing).                                                                                                                               | <ul> <li>Comparable sales suggest that pricing for the Westlake Theater would range from \$75 - \$175 per square foot of building area.</li> <li>Investor response for the Westlake Theater likely would be weak to moderate given the condition of the building, historic-designation, and lack of parking.</li> <li>The City could enter into a long term ground lease for one or both sites to facilitate redevelopment.</li> </ul> |
| Reseda Town<br>Center                      | The C2 parcels of the two subject sites<br>are currently improved with low-rise<br>commercial buildings.                                                                                                                                                            | <ul> <li>An outright sale is the recommended strategy to achieve the greatest proceeds for the City.</li> <li>A likely buyer is the adjacent land owner.</li> </ul>                                                                                                                                                                                                                                                                    |
| Lincoln Heights<br>Jail & 1903<br>Humboldt | <ul> <li>LH Jail: Approximately 226,100 square foot building on a 210,800 square foot site. Designated as Los Angeles Historical Landmark</li> <li>The 1903 Humboldt site is approximately 79,033 square feet of vacant land (currently surface parking)</li> </ul> | <ul> <li>Absent incentives or subsidy, the feasibility of redevelopment of the LH Jail is considered poor.</li> <li>C&amp;W recommends further analysis of the jail structure and Humboldt site to define alternatives and develop more accurate cost estimates.</li> </ul>                                                                                                                                                            |