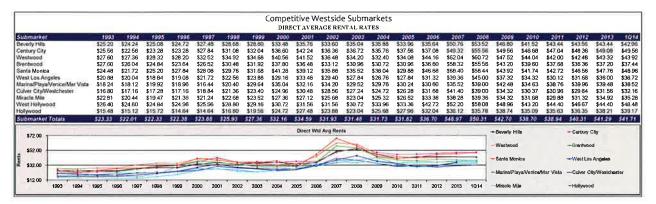

Two tables below summarize the findings of the HPP analysis for City-owned and City-leased properties.

Table ES-1: Summary of Value Optimization Options for City-owned HPP

| Owned HPP                                  | Short Description of City-Owned Asset                                                                                                                                                                                                                               | Findings and Recommendations                                                                                                                                                                                                                                                                                                                                                                                                           |
|--------------------------------------------|---------------------------------------------------------------------------------------------------------------------------------------------------------------------------------------------------------------------------------------------------------------------|----------------------------------------------------------------------------------------------------------------------------------------------------------------------------------------------------------------------------------------------------------------------------------------------------------------------------------------------------------------------------------------------------------------------------------------|
| City Hall South                            | 1.44 acre site just south of City Hall,<br>containing 103,686 square feet of office<br>space in an eight-story building.                                                                                                                                            | <ul> <li>The value of the land likely exceeds the value of the property as currently improved.</li> <li>C&amp;W recommends that the future of the City Hall South site be analyzed in conjunction with the rest of the Civic Center buildings.</li> </ul>                                                                                                                                                                              |
| West LA Civic<br>Center                    | <ul> <li>9.62acre site located just west of the 405 Freeway</li> <li>This site is currently underutilized.</li> </ul>                                                                                                                                               | <ul> <li>The property has immediate potential (assuming unencumbered) for market-driven demand from office, retail, and/or multi-family residential uses.</li> <li>C&amp;W recommends outright sale or Joint Venture to achieve highest proceeds to the City.</li> </ul>                                                                                                                                                               |
| Pico House                                 | <ul> <li>Historic 3-story brick building on a 1.23-acre site</li> <li>Located within the El Pueblo Los</li> </ul>                                                                                                                                                   | <ul> <li>Renovation into hotel use is likely a break-even proposition for the City.</li> <li>Proposed development surrounding Union Station</li> </ul>                                                                                                                                                                                                                                                                                 |
|                                            | Angeles Historic Monument.                                                                                                                                                                                                                                          | would likely increase potential economic returns.                                                                                                                                                                                                                                                                                                                                                                                      |
| El Pueblo<br>Parking Lot #2                | <ul> <li>A 1.8 acre site located at 615 N. Main St.</li> <li>The site is the primary parking lot for El Pueblo.</li> </ul>                                                                                                                                          | <ul> <li>Redevelopment into a multifamily residential use<br/>with ground floor retail is market supported and<br/>would generate the highest proceeds if sold.</li> </ul>                                                                                                                                                                                                                                                             |
| Westlake<br>Theater                        | The 36,000 square foot, 1,949-seat<br>Westlake Theater and adjacent 0.74 acre<br>site (which is restricted to affordable<br>housing).                                                                                                                               | <ul> <li>Comparable sales suggest that pricing for the Westlake Theater would range from \$75 - \$175 per square foot of building area.</li> <li>Investor response for the Westlake Theater likely would be weak to moderate given the condition of the building, historic-designation, and lack of parking.</li> <li>The City could enter into a long term ground lease for one or both sites to facilitate redevelopment.</li> </ul> |
| Reseda Town<br>Center                      | The C2 parcels of the two subject sites<br>are currently improved with low-rise<br>commercial buildings.                                                                                                                                                            | <ul> <li>An outright sale is the recommended strategy to achieve the greatest proceeds for the City.</li> <li>A likely buyer is the adjacent land owner.</li> </ul>                                                                                                                                                                                                                                                                    |
| Lincoln Heights<br>Jail & 1903<br>Humboldt | <ul> <li>LH Jail: Approximately 226,100 square foot building on a 210,800 square foot site. Designated as Los Angeles Historical Landmark</li> <li>The 1903 Humboldt site is approximately 79,033 square feet of vacant land (currently surface parking)</li> </ul> | <ul> <li>Absent incentives or subsidy, the feasibility of redevelopment of the LH Jail is considered poor.</li> <li>C&amp;W recommends further analysis of the jail structure and Humboldt site to define alternatives and develop more accurate cost estimates.</li> </ul>                                                                                                                                                            |