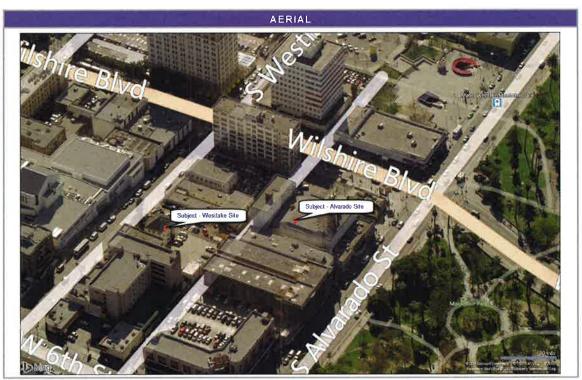

Two tables below summarize the findings of the HPP analysis for City-owned and City-leased properties.

Table ES-1: Summary of Value Optimization Options for City-owned HPP

| Owned HPP                                  | Short Description of City-Owned Asset                                                                                                                                                                                                                               | Findings and Recommendations                                                                                                                                                                                                                                                                                                                                                                                                           |
|--------------------------------------------|---------------------------------------------------------------------------------------------------------------------------------------------------------------------------------------------------------------------------------------------------------------------|----------------------------------------------------------------------------------------------------------------------------------------------------------------------------------------------------------------------------------------------------------------------------------------------------------------------------------------------------------------------------------------------------------------------------------------|
| City Hall South                            | 1.44 acre site just south of City Hall,<br>containing 103,686 square feet of office<br>space in an eight-story building.                                                                                                                                            | <ul> <li>The value of the land likely exceeds the value of the property as currently improved.</li> <li>C&amp;W recommends that the future of the City Hall South site be analyzed in conjunction with the rest of the Civic Center buildings.</li> </ul>                                                                                                                                                                              |
| West LA Civic<br>Center                    | <ul> <li>9.62acre site located just west of the 405 Freeway</li> <li>This site is currently underutilized.</li> </ul>                                                                                                                                               | <ul> <li>The property has immediate potential (assuming unencumbered) for market-driven demand from office, retail, and/or multi-family residential uses.</li> <li>C&amp;W recommends outright sale or Joint Venture to achieve highest proceeds to the City.</li> </ul>                                                                                                                                                               |
| Pico House                                 | <ul> <li>Historic 3-story brick building on a 1.23-acre site</li> <li>Located within the El Pueblo Los</li> </ul>                                                                                                                                                   | <ul> <li>Renovation into hotel use is likely a break-even proposition for the City.</li> <li>Proposed development surrounding Union Station</li> </ul>                                                                                                                                                                                                                                                                                 |
|                                            | Angeles Historic Monument.                                                                                                                                                                                                                                          | would likely increase potential economic returns.                                                                                                                                                                                                                                                                                                                                                                                      |
| El Pueblo<br>Parking Lot #2                | <ul> <li>A 1.8 acre site located at 615 N. Main St.</li> <li>The site is the primary parking lot for El Pueblo.</li> </ul>                                                                                                                                          | <ul> <li>Redevelopment into a multifamily residential use<br/>with ground floor retail is market supported and<br/>would generate the highest proceeds if sold.</li> </ul>                                                                                                                                                                                                                                                             |
| Westlake<br>Theater                        | The 36,000 square foot, 1,949-seat<br>Westlake Theater and adjacent 0.74 acre<br>site (which is restricted to affordable<br>housing).                                                                                                                               | <ul> <li>Comparable sales suggest that pricing for the Westlake Theater would range from \$75 - \$175 per square foot of building area.</li> <li>Investor response for the Westlake Theater likely would be weak to moderate given the condition of the building, historic-designation, and lack of parking.</li> <li>The City could enter into a long term ground lease for one or both sites to facilitate redevelopment.</li> </ul> |
| Reseda Town<br>Center                      | The C2 parcels of the two subject sites<br>are currently improved with low-rise<br>commercial buildings.                                                                                                                                                            | <ul> <li>An outright sale is the recommended strategy to achieve the greatest proceeds for the City.</li> <li>A likely buyer is the adjacent land owner.</li> </ul>                                                                                                                                                                                                                                                                    |
| Lincoln Heights<br>Jail & 1903<br>Humboldt | <ul> <li>LH Jail: Approximately 226,100 square foot building on a 210,800 square foot site. Designated as Los Angeles Historical Landmark</li> <li>The 1903 Humboldt site is approximately 79,033 square feet of vacant land (currently surface parking)</li> </ul> | <ul> <li>Absent incentives or subsidy, the feasibility of redevelopment of the LH Jail is considered poor.</li> <li>C&amp;W recommends further analysis of the jail structure and Humboldt site to define alternatives and develop more accurate cost estimates.</li> </ul>                                                                                                                                                            |