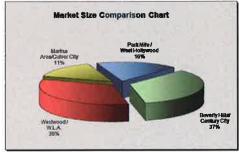

| \$39 24                            |
| 13 | Culver City/Westchester           | 3,651,244  | 21                 | 647,461                  | 17.7%                     | 672,364                   | 18.4%                      | 24,325                      | 94,540                             | 46,588                             | (70,064)                            | \$32 28                            |
| 10 | TAE                               | 41,017,047 | 235                | 5,905,103                | 14.4%                     | 6,345,667                 | 15.5%                      | 456,411                     | 1419.945                           | 180,325                            | 230,253                             | \$17.55                            |







## **NET ABSORPTION TRENDS**

The following chart summarizes the net absorption trends in the Westside market since 1991,

The pattern of absorption has generally mirrored the vacancy trends presented previously, tracking somewhat consistently with periods of economic recession. The expansion following the most recent, severe recession is clearly slower than following the prior recession, as tenants have been expanding at a slower pace.





# Net Absorption Trends Los Angeles West Office Market

| Year | Net Absorption (SF) |
|------|---------------------|
| 1991 | 787,743             |
| 1992 | 179,486             |
| 1993 | 144,003             |
| 1994 | 341                 |
| 1995 | 341,627             |
| 1996 | 1,523,155           |
| 1997 | 848,375             |
| 1998 | 701,