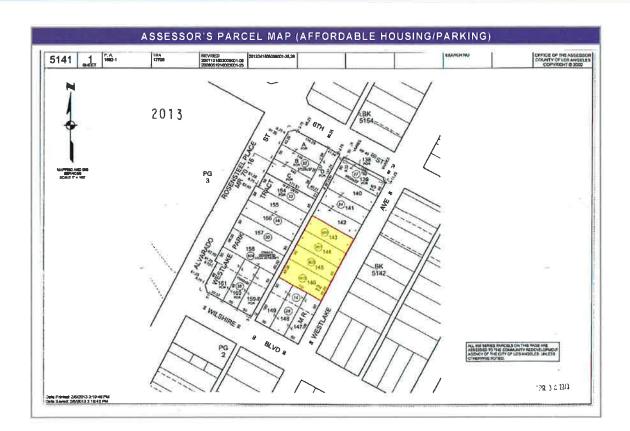

Two tables below summarize the findings of the HPP analysis for City-owned and City-leased properties.

Table ES-1: Summary of Value Optimization Options for City-owned HPP

| Owned HPP                                  | Short Description of City-Owned Asset                                                                                                                                                                                                                               | Findings and Recommendations                                                                                                                                                                                                                                                                                                                                                                                                           |
|--------------------------------------------|---------------------------------------------------------------------------------------------------------------------------------------------------------------------------------------------------------------------------------------------------------------------|----------------------------------------------------------------------------------------------------------------------------------------------------------------------------------------------------------------------------------------------------------------------------------------------------------------------------------------------------------------------------------------------------------------------------------------|
| City Hall South                            | 1.44 acre site just south of City Hall,<br>containing 103,686 square feet of office<br>space in an eight-story building.                                                                                                                                            | <ul> <li>The value of the land likely exceeds the value of the property as currently improved.</li> <li>C&amp;W recommends that the future of the City Hall South site be analyzed in conjunction with the rest of the Civic Center buildings.</li> </ul>                                                                                                                                                                              |
| West LA Civic<br>Center                    | <ul> <li>9.62acre site located just west of the 405 Freeway</li> <li>This site is currently underutilized.</li> </ul>                                                                                                                                               | <ul> <li>The property has immediate potential (assuming unencumbered) for market-driven demand from office, retail, and/or multi-family residential uses.</li> <li>C&amp;W recommends outright sale or Joint Venture to achieve highest proceeds to the City.</li> </ul>                                                                                                                                                               |
| Pico House                                 | <ul> <li>Historic 3-story brick building on a 1.23-acre site</li> <li>Located within the El Pueblo Los</li> </ul>                                                                                                                                                   | <ul> <li>Renovation into hotel use is likely a break-even proposition for the City.</li> <li>Proposed development surrounding Union Station</li> </ul>                                                                                                                                                                                                                                                                                 |
|                                            | Angeles Historic Monument.                                                                                                                                                                                                                                          | would likely increase potential economic returns.                                                                                                                                                                                                                                                                                                                                                                                      |
| El Pueblo<br>Parking Lot #2                | <ul> <li>A 1.8 acre site located at 615 N. Main St.</li> <li>The site is the primary parking lot for El Pueblo.</li> </ul>                                                                                                                                          | <ul> <li>Redevelopment into a multifamily residential use<br/>with ground floor retail is market supported and<br/>would generate the highest proceeds if sold.</li> </ul>                                                                                                                                                                                                                                                             |
| Westlake<br>Theater                        | The 36,000 square foot, 1,949-seat<br>Westlake Theater and adjacent 0.74 acre<br>site (which is restricted to affordable<br>housing).                                                                                                                               | <ul> <li>Comparable sales suggest that pricing for the Westlake Theater would range from \$75 - \$175 per square foot of building area.</li> <li>Investor response for the Westlake Theater likely would be weak to moderate given the condition of the building, historic-designation, and lack of parking.</li> <li>The City could enter into a long term ground lease for one or both sites to facilitate redevelopment.</li> </ul> |
| Reseda Town<br>Center                      | The C2 parcels of the two subject sites<br>are currently improved with low-rise<br>commercial buildings.                                                                                                                                                            | <ul> <li>An outright sale is the recommended strategy to achieve the greatest proceeds for the City.</li> <li>A likely buyer is the adjacent land owner.</li> </ul>                                                                                                                                                                                                                                                                    |
| Lincoln Heights<br>Jail & 1903<br>Humboldt | <ul> <li>LH Jail: Approximately 226,100 square foot building on a 210,800 square foot site. Designated as Los Angeles Historical Landmark</li> <li>The 1903 Humboldt site is approximately 79,033 square feet of vacant land (currently surface parking)</li> </ul> | <ul> <li>Absent incentives or subsidy, the feasibility of redevelopment of the LH Jail is considered poor.</li> <li>C&amp;W recommends further analysis of the jail structure and Humboldt site to define alternatives and develop more accurate cost estimates.</li> </ul>                                                                                                                                                            |