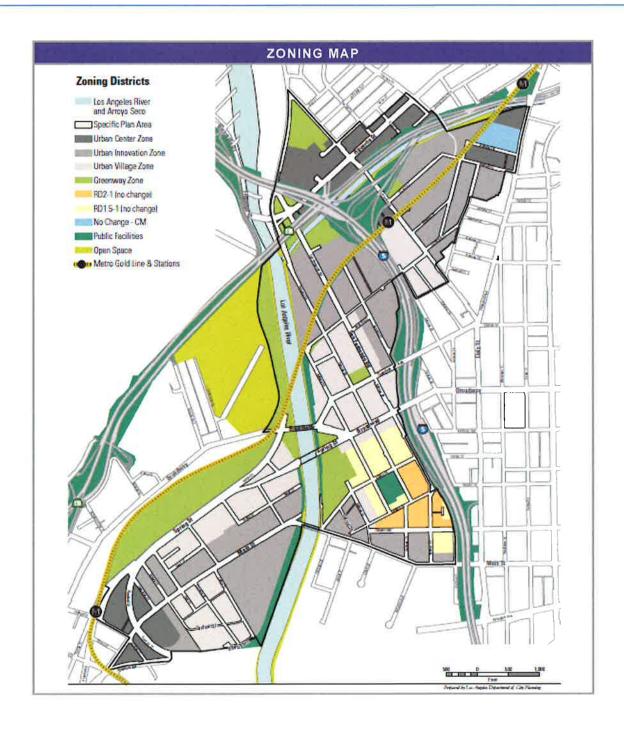

Two tables below summarize the findings of the HPP analysis for City-owned and City-leased properties.

Table ES-1: Summary of Value Optimization Options for City-owned HPP

| Owned HPP                                  | Short Description of City-Owned Asset                                                                                                                                                                                                                               | Findings and Recommendations                                                                                                                                                                                                                                                                                                                                                                                                           |
|--------------------------------------------|---------------------------------------------------------------------------------------------------------------------------------------------------------------------------------------------------------------------------------------------------------------------|----------------------------------------------------------------------------------------------------------------------------------------------------------------------------------------------------------------------------------------------------------------------------------------------------------------------------------------------------------------------------------------------------------------------------------------|
| City Hall South                            | 1.44 acre site just south of City Hall,<br>containing 103,686 square feet of office<br>space in an eight-story building.                                                                                                                                            | <ul> <li>The value of the land likely exceeds the value of the property as currently improved.</li> <li>C&amp;W recommends that the future of the City Hall South site be analyzed in conjunction with the rest of the Civic Center buildings.</li> </ul>                                                                                                                                                                              |
| West LA Civic<br>Center                    | <ul> <li>9.62acre site located just west of the 405 Freeway</li> <li>This site is currently underutilized.</li> </ul>                                                                                                                                               | <ul> <li>The property has immediate potential (assuming unencumbered) for market-driven demand from office, retail, and/or multi-family residential uses.</li> <li>C&amp;W recommends outright sale or Joint Venture to achieve highest proceeds to the City.</li> </ul>                                                                                                                                                               |
| Pico House                                 | <ul> <li>Historic 3-story brick building on a 1.23-acre site</li> <li>Located within the El Pueblo Los</li> </ul>                                                                                                                                                   | <ul> <li>Renovation into hotel use is likely a break-even proposition for the City.</li> <li>Proposed development surrounding Union Station</li> </ul>                                                                                                                                                                                                                                                                                 |
|                                            | Angeles Historic Monument.                                                                                                                                                                                                                                          | would likely increase potential economic returns.                                                                                                                                                                                                                                                                                                                                                                                      |
| El Pueblo<br>Parking Lot #2                | <ul> <li>A 1.8 acre site located at 615 N. Main St.</li> <li>The site is the primary parking lot for El Pueblo.</li> </ul>                                                                                                                                          | <ul> <li>Redevelopment into a multifamily residential use<br/>with ground floor retail is market supported and<br/>would generate the highest proceeds if sold.</li> </ul>                                                                                                                                                                                                                                                             |
| Westlake<br>Theater                        | The 36,000 square foot, 1,949-seat<br>Westlake Theater and adjacent 0.74 acre<br>site (which is restricted to affordable<br>housing).                                                                                                                               | <ul> <li>Comparable sales suggest that pricing for the Westlake Theater would range from \$75 - \$175 per square foot of building area.</li> <li>Investor response for the Westlake Theater likely would be weak to moderate given the condition of the building, historic-designation, and lack of parking.</li> <li>The City could enter into a long term ground lease for one or both sites to facilitate redevelopment.</li> </ul> |
| Reseda Town<br>Center                      | The C2 parcels of the two subject sites<br>are currently improved with low-rise<br>commercial buildings.                                                                                                                                                            | <ul> <li>An outright sale is the recommended strategy to achieve the greatest proceeds for the City.</li> <li>A likely buyer is the adjacent land owner.</li> </ul>                                                                                                                                                                                                                                                                    |
| Lincoln Heights<br>Jail & 1903<br>Humboldt | <ul> <li>LH Jail: Approximately 226,100 square foot building on a 210,800 square foot site. Designated as Los Angeles Historical Landmark</li> <li>The 1903 Humboldt site is approximately 79,033 square feet of vacant land (currently surface parking)</li> </ul> | <ul> <li>Absent incentives or subsidy, the feasibility of redevelopment of the LH Jail is considered poor.</li> <li>C&amp;W recommends further analysis of the jail structure and Humboldt site to define alternatives and develop more accurate cost estimates.</li> </ul>                                                                                                                                                            |