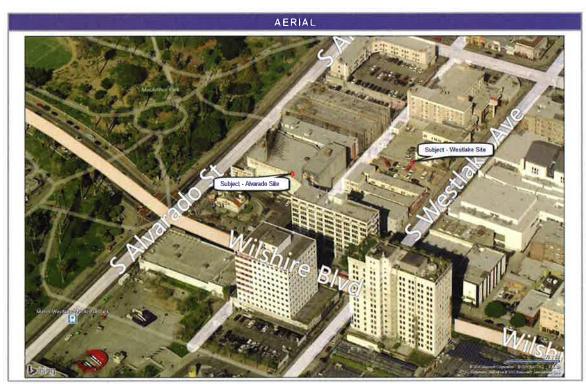

Two tables below summarize the findings of the HPP analysis for City-owned and City-leased properties.

Table ES-1: Summary of Value Optimization Options for City-owned HPP

| Owned HPP                                  | Short Description of City-Owned Asset                                                                                                                                                                                                                               | Findings and Recommendations                                                                                                                                                                                                                                                                                                                                                                                                           |
|--------------------------------------------|---------------------------------------------------------------------------------------------------------------------------------------------------------------------------------------------------------------------------------------------------------------------|----------------------------------------------------------------------------------------------------------------------------------------------------------------------------------------------------------------------------------------------------------------------------------------------------------------------------------------------------------------------------------------------------------------------------------------|
| City Hall South                            | 1.44 acre site just south of City Hall,<br>containing 103,686 square feet of office<br>space in an eight-story building.                                                                                                                                            | <ul> <li>The value of the land likely exceeds the value of the property as currently improved.</li> <li>C&amp;W recommends that the future of the City Hall South site be analyzed in conjunction with the rest of the Civic Center buildings.</li> </ul>                                                                                                                                                                              |
| West LA Civic<br>Center                    | <ul> <li>9.62acre site located just west of the 405 Freeway</li> <li>This site is currently underutilized.</li> </ul>                                                                                                                                               | <ul> <li>The property has immediate potential (assuming unencumbered) for market-driven demand from office, retail, and/or multi-family residential uses.</li> <li>C&amp;W recommends outright sale or Joint Venture to achieve highest proceeds to the City.</li> </ul>                                                                                                                                                               |
| Pico House                                 | <ul> <li>Historic 3-story brick building on a 1.23-acre site</li> <li>Located within the El Pueblo Los</li> </ul>                                                                                                                                                   | <ul> <li>Renovation into hotel use is likely a break-even proposition for the City.</li> <li>Proposed development surrounding Union Station</li> </ul>                                                                                                                                                                                                                                                                                 |
|                                            | Angeles Historic Monument.                                                                                                                                                                                                                                          | would likely increase potential economic returns.                                                                                                                                                                                                                                                                                                                                                                                      |
| El Pueblo<br>Parking Lot #2                | <ul> <li>A 1.8 acre site located at 615 N. Main St.</li> <li>The site is the primary parking lot for El Pueblo.</li> </ul>                                                                                                                                          | <ul> <li>Redevelopment into a multifamily residential use<br/>with ground floor retail is market supported and<br/>would generate the highest proceeds if sold.</li> </ul>                                                                                                                                                                                                                                                             |
| Westlake<br>Theater                        | The 36,000 square foot, 1,949-seat<br>Westlake Theater and adjacent 0.74 acre<br>site (which is restricted to affordable<br>housing).                                                                                                                               | <ul> <li>Comparable sales suggest that pricing for the Westlake Theater would range from \$75 - \$175 per square foot of building area.</li> <li>Investor response for the Westlake Theater likely would be weak to moderate given the condition of the building, historic-designation, and lack of parking.</li> <li>The City could enter into a long term ground lease for one or both sites to facilitate redevelopment.</li> </ul> |
| Reseda Town<br>Center                      | The C2 parcels of the two subject sites<br>are currently improved with low-rise<br>commercial buildings.                                                                                                                                                            | <ul> <li>An outright sale is the recommended strategy to achieve the greatest proceeds for the City.</li> <li>A likely buyer is the adjacent land owner.</li> </ul>                                                                                                                                                                                                                                                                    |
| Lincoln Heights<br>Jail & 1903<br>Humboldt | <ul> <li>LH Jail: Approximately 226,100 square foot building on a 210,800 square foot site. Designated as Los Angeles Historical Landmark</li> <li>The 1903 Humboldt site is approximately 79,033 square feet of vacant land (currently surface parking)</li> </ul> | <ul> <li>Absent incentives or subsidy, the feasibility of redevelopment of the LH Jail is considered poor.</li> <li>C&amp;W recommends further analysis of the jail structure and Humboldt site to define alternatives and develop more accurate cost estimates.</li> </ul>                                                                                                                                                            |