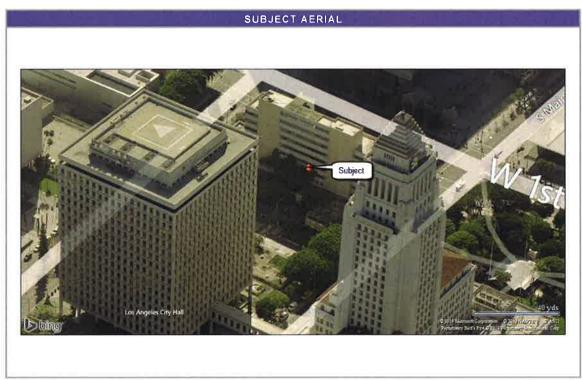

## Value Optimization Studies of the City's "Highest Potential Properties" (Task 2)

The City identified seven City-owned properties for detailed review and analysis within the "City-Owned Assets – Office and Administrative Functions and Non-Essential/Excess" major category. The City also identified four leases, all within the "City Leased Assets" major category, for review and benchmarking against market standards. Collectively, these were labeled "highest priority properties" (HPP).

The purpose of these reviews was to take a market-based approach to evaluating the real estate, considering current market trends, investor approach, market positioning, opportunities and constraints from a land use perspective, locational considerations, and ultimately an examination of the asset's highest and best use. Market and financial analyses were conducted and summaries and extensive, individual reports were prepared for each City-owned HPP. See Section 2.2 of this report and Appendices A and B for full summaries of the identified City-owned and City-leased properties.