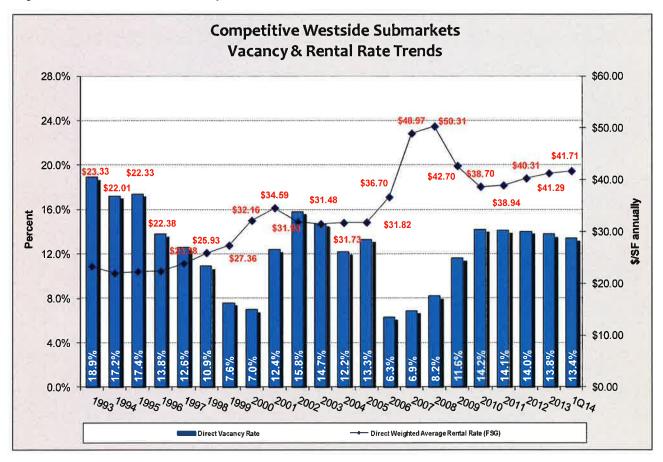

76,468<br>21,101<br>60,984                 | 23,711<br>16,309<br>(22,689)           | 10, 126<br>66, 391<br>(4, 943)        | \$35 28<br>\$48 48<br>\$39 17            |
| TOTAL                                                           | 54,207,215                                       | 430                  | 7.271 634                                | 13,4%                           | 7,731,694                                | 14.3%                           | 395,737                                    | 333,716                                | 321,290                               | 541.71                                   |











The graph below summarizes the direct vacancy trends and weighted average rents in these competitive Los Angeles Westside submarkets since year-end 1993.



The volatility in vacancy rates and rental rates show a consistent pattern following the periods during and following the recessions of the last 21 years. Rental rates in the Westside market tend to "spike" and decline at greater rates than other Los Angeles County locations. The graph above includes the overall Westside, and we note that individual submarkets show even more significant "swings" in rental rates over time. From the "trough" of \$31.48 per-square-foot in 2003 to the "peak" of \$50.31 per-square-foot in 2008, the overall Westside market experienced rental increases of nearly 10 percent annually on a compound basis. The subsequent decline over a two-year period equaled almost 13 percent annually. We note that while the rental fluctuations are fairly significant, the overall