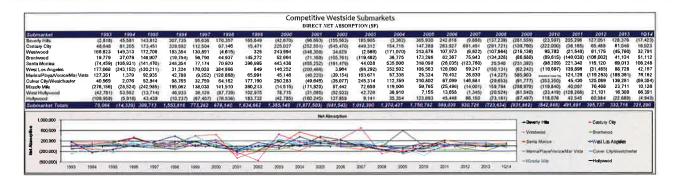

at 19.9 percent at year-end 2002, and steadily improved to 6.6 percent as of year-end 2006. From 2007 to 2010, overall vacancy increased by another 960 basis points to 16.2 percent prior to declining gradually to the current level of 15.6 percent. Since increasing to the region's recent peak in 2010, vacancy on an overall basis has remained statically high through first guarter 2014.

The extraordinarily high sublease vacancy in the "Lower Westside" (specifically Playa Vista, which is included in the Marina submarket statistics) is attributable to the Fox sublease premises which consists of the majority of their Playa Vista premises, which is leased long-term, on a direct basis.

The chart below summarizes the annual net absorption levels for the 11 competitive submarkets since 1993.







The excellent Westside tenant base, the quality of the office supply in these markets, the desirable surrounding residential housing and the extensive retail, restaurant and cultural amenities led to impressive absorption during the second half of the 1990's as the economy strengthened, particularly from 1996 through 2000, as shown in the above chart. The negative absorption of nearly more than 2.9 million square feet during 2001-2002 (in the aggregate) offset the positive net absorption figures in these 11 markets from 1999 to 2000. These markets experienced positive absorption of about 5.95 million square feet from 2003 to 2007.

As the economy shifted towards recession in 2008, absorption declined sharply with 723,634 square feet of negative absorption. This trend worsened in 2009, as