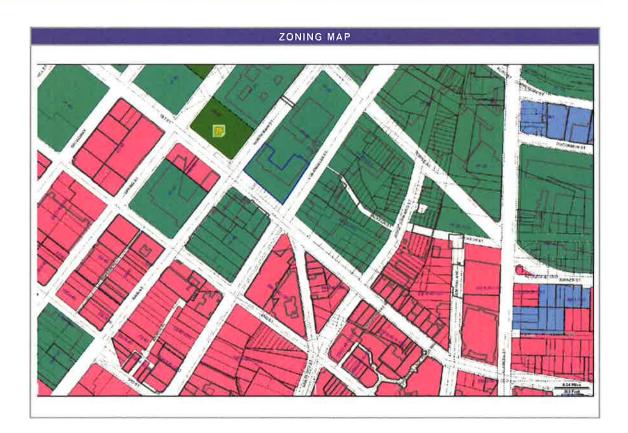

RAL INFORMATION**

The property is zoned PF-2D by the City of Los Angeles. The PF zoning designation provides for a range of development for agricultural, parking, governmental and public uses. The subject property is located within the Los Angeles State Enterprise Zone, the Downtown Design Guide Project Area, as well as the Greater Downtown Housing Incentive Area. The surrounding properties are zoned for commercial development (which also permits multifamily residential development), as well as similar public facilities zoning due to the location within the Civic Center market. As discussed previously, however, it is not likely that multi-family use would be compatible with other uses in the vicinity. More logical uses would be office or retail.



CITY HALL SOUTH ZONING AND PLANNING 15





CITY HALL SOUTH APPROACH 16

#### **APPROACH**

Limited due diligence materials were collected from the General Services Division (GSD) and were reviewed by the Cushman & Wakefield and PA Consulting team. The consultants did not have detail on the building systems, condition, seismic integrity, etc, so no capital costs have been estimated for renovating and upgrading the building for new tenants. The City of Los Angeles has asked that this analysis assume the building is vacant and the tenant requirements have been satisfied at another location. In order to evaluate the probable highest and best use for the property we researched the market conditions for office space in the downtown market, both overall market conditions and specifically as it relates to the existing property and the