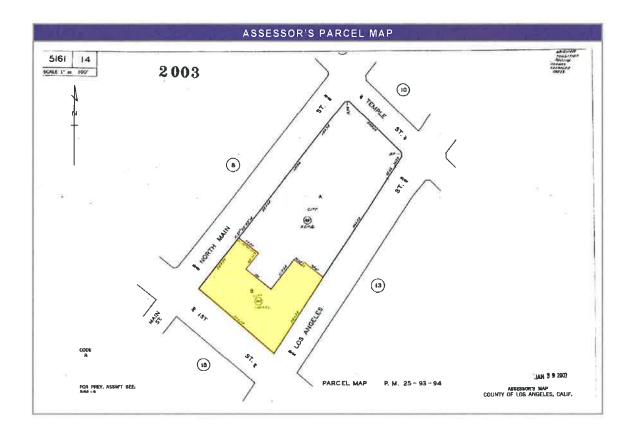

park in other city-owned garages)

The 8-story building houses general services tenant's for the City of LA. We were provided with no further details regarding the buildings improvements. The improvements appear to be of Class B construction, with steel and concrete framing, foundation, and exterior walls. We conducted only an informal walk through of a small portion of the building. There is a lobby above grade facing the 1<sup>st</sup> Street frontage, with two sets of double doors providing for pedestrian entry; there is a landscaped concrete courtyard accessed from the north side of the building from the lobby level; this open courtyard extends between the subject City Hall South to the City Hall, providing for access between the two buildings.



CITY HALL SOUTH SITE DESCRIPTION 13







CITY HALL SOUTH ZONING AND PLANNING 14

#### **ZONING AND PLANNING FRAMEWORK**

#### **GENERAL INFORMATION**

The property is zoned PF-2D by the City of Los Angeles. The PF zoning designation provides for a range of development for agricultural, parking, governmental and public uses. The subject property is located within the Los Angeles State Enterprise Zone, the Downtown Design Guide Project Area, as well as the Greater Downtown Housing Incentive Area. The surrounding properties are zoned for commercial development (which also permits multifamily residential development), as well as similar public facilities zoning due to the location within the Civic Center market. As discussed previously, however, it is not likely that multi-family use would be compatible with other uses in the v