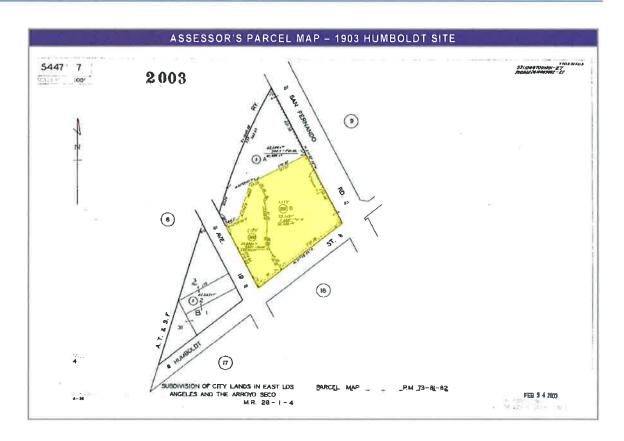

Two tables below summarize the findings of the HPP analysis for City-owned and City-leased properties.

Table ES-1: Summary of Value Optimization Options for City-owned HPP

| Owned HPP                                  | Short Description of City-Owned Asset                                                                                                                                                                                                                               | Findings and Recommendations                                                                                                                                                                                                                                                                                                                                                                                                           |
|--------------------------------------------|---------------------------------------------------------------------------------------------------------------------------------------------------------------------------------------------------------------------------------------------------------------------|----------------------------------------------------------------------------------------------------------------------------------------------------------------------------------------------------------------------------------------------------------------------------------------------------------------------------------------------------------------------------------------------------------------------------------------|
| City Hall South                            | 1.44 acre site just south of City Hall,<br>containing 103,686 square feet of office<br>space in an eight-story building.                                                                                                                                            | <ul> <li>The value of the land likely exceeds the value of the property as currently improved.</li> <li>C&amp;W recommends that the future of the City Hall South site be analyzed in conjunction with the rest of the Civic Center buildings.</li> </ul>                                                                                                                                                                              |
| West LA Civic<br>Center                    | <ul> <li>9.62acre site located just west of the 405 Freeway</li> <li>This site is currently underutilized.</li> </ul>                                                                                                                                               | <ul> <li>The property has immediate potential (assuming unencumbered) for market-driven demand from office, retail, and/or multi-family residential uses.</li> <li>C&amp;W recommends outright sale or Joint Venture to achieve highest proceeds to the City.</li> </ul>                                                                                                                                                               |
| Pico House                                 | <ul> <li>Historic 3-story brick building on a 1.23-acre site</li> <li>Located within the El Pueblo Los</li> </ul>                                                                                                                                                   | <ul> <li>Renovation into hotel use is likely a break-even proposition for the City.</li> <li>Proposed development surrounding Union Station</li> </ul>                                                                                                                                                                                                                                                                                 |
|                                            | Angeles Historic Monument.                                                                                                                                                                                                                                          | would likely increase potential economic returns.                                                                                                                                                                                                                                                                                                                                                                                      |
| El Pueblo<br>Parking Lot #2                | <ul> <li>A 1.8 acre site located at 615 N. Main St.</li> <li>The site is the primary parking lot for El Pueblo.</li> </ul>                                                                                                                                          | <ul> <li>Redevelopment into a multifamily residential use<br/>with ground floor retail is market supported and<br/>would generate the highest proceeds if sold.</li> </ul>                                                                                                                                                                                                                                                             |
| Westlake<br>Theater                        | The 36,000 square foot, 1,949-seat<br>Westlake Theater and adjacent 0.74 acre<br>site (which is restricted to affordable<br>housing).                                                                                                                               | <ul> <li>Comparable sales suggest that pricing for the Westlake Theater would range from \$75 - \$175 per square foot of building area.</li> <li>Investor response for the Westlake Theater likely would be weak to moderate given the condition of the building, historic-designation, and lack of parking.</li> <li>The City could enter into a long term ground lease for one or both sites to facilitate redevelopment.</li> </ul> |
| Reseda Town<br>Center                      | The C2 parcels of the two subject sites<br>are currently improved with low-rise<br>commercial buildings.                                                                                                                                                            | <ul> <li>An outright sale is the recommended strategy to achieve the greatest proceeds for the City.</li> <li>A likely buyer is the adjacent land owner.</li> </ul>                                                                                                                                                                                                                                                                    |
| Lincoln Heights<br>Jail & 1903<br>Humboldt | <ul> <li>LH Jail: Approximately 226,100 square foot building on a 210,800 square foot site. Designated as Los Angeles Historical Landmark</li> <li>The 1903 Humboldt site is approximately 79,033 square feet of vacant land (currently surface parking)</li> </ul> | <ul> <li>Absent incentives or subsidy, the feasibility of redevelopment of the LH Jail is considered poor.</li> <li>C&amp;W recommends further analysis of the jail structure and Humboldt site to define alternatives and develop more accurate cost estimates.</li> </ul>                                                                                                                                                            |