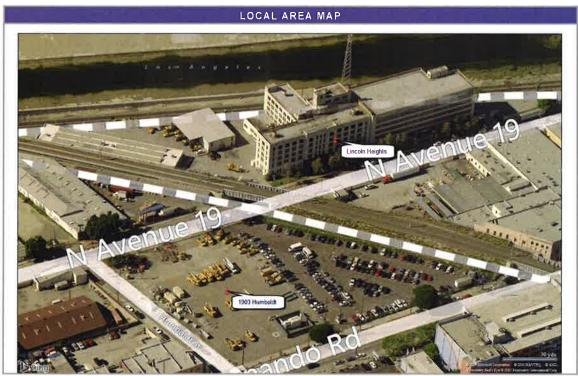

Two tables below summarize the findings of the HPP analysis for City-owned and City-leased properties.

Table ES-1: Summary of Value Optimization Options for City-owned HPP

| Owned HPP                                  | Short Description of City-Owned Asset                                                                                                                                                                                                                               | Findings and Recommendations                                                                                                                                                                                                                                                                                                                                                                                                           |
|--------------------------------------------|---------------------------------------------------------------------------------------------------------------------------------------------------------------------------------------------------------------------------------------------------------------------|----------------------------------------------------------------------------------------------------------------------------------------------------------------------------------------------------------------------------------------------------------------------------------------------------------------------------------------------------------------------------------------------------------------------------------------|
| City Hall South                            | 1.44 acre site just south of City Hall,<br>containing 103,686 square feet of office<br>space in an eight-story building.                                                                                                                                            | <ul> <li>The value of the land likely exceeds the value of the property as currently improved.</li> <li>C&amp;W recommends that the future of the City Hall South site be analyzed in conjunction with the rest of the Civic Center buildings.</li> </ul>                                                                                                                                                                              |
| West LA Civic<br>Center                    | <ul> <li>9.62acre site located just west of the 405 Freeway</li> <li>This site is currently underutilized.</li> </ul>                                                                                                                                               | <ul> <li>The property has immediate potential (assuming unencumbered) for market-driven demand from office, retail, and/or multi-family residential uses.</li> <li>C&amp;W recommends outright sale or Joint Venture to achieve highest proceeds to the City.</li> </ul>                                                                                                                                                               |
| Pico House                                 | <ul> <li>Historic 3-story brick building on a 1.23-acre site</li> <li>Located within the El Pueblo Los</li> </ul>                                                                                                                                                   | <ul> <li>Renovation into hotel use is likely a break-even proposition for the City.</li> <li>Proposed development surrounding Union Station</li> </ul>                                                                                                                                                                                                                                                                                 |
|                                            | Angeles Historic Monument.                                                                                                                                                                                                                                          | would likely increase potential economic returns.                                                                                                                                                                                                                                                                                                                                                                                      |
| El Pueblo<br>Parking Lot #2                | <ul> <li>A 1.8 acre site located at 615 N. Main St.</li> <li>The site is the primary parking lot for El Pueblo.</li> </ul>                                                                                                                                          | <ul> <li>Redevelopment into a multifamily residential use<br/>with ground floor retail is market supported and<br/>would generate the highest proceeds if sold.</li> </ul>                                                                                                                                                                                                                                                             |
| Westlake<br>Theater                        | The 36,000 square foot, 1,949-seat<br>Westlake Theater and adjacent 0.74 acre<br>site (which is restricted to affordable<br>housing).                                                                                                                               | <ul> <li>Comparable sales suggest that pricing for the Westlake Theater would range from \$75 - \$175 per square foot of building area.</li> <li>Investor response for the Westlake Theater likely would be weak to moderate given the condition of the building, historic-designation, and lack of parking.</li> <li>The City could enter into a long term ground lease for one or both sites to facilitate redevelopment.</li> </ul> |
| Reseda Town<br>Center                      | The C2 parcels of the two subject sites<br>are currently improved with low-rise<br>commercial buildings.                                                                                                                                                            | <ul> <li>An outright sale is the recommended strategy to achieve the greatest proceeds for the City.</li> <li>A likely buyer is the adjacent land owner.</li> </ul>                                                                                                                                                                                                                                                                    |
| Lincoln Heights<br>Jail & 1903<br>Humboldt | <ul> <li>LH Jail: Approximately 226,100 square foot building on a 210,800 square foot site. Designated as Los Angeles Historical Landmark</li> <li>The 1903 Humboldt site is approximately 79,033 square feet of vacant land (currently surface parking)</li> </ul> | <ul> <li>Absent incentives or subsidy, the feasibility of redevelopment of the LH Jail is considered poor.</li> <li>C&amp;W recommends further analysis of the jail structure and Humboldt site to define alternatives and develop more accurate cost estimates.</li> </ul>                                                                                                                                                            |