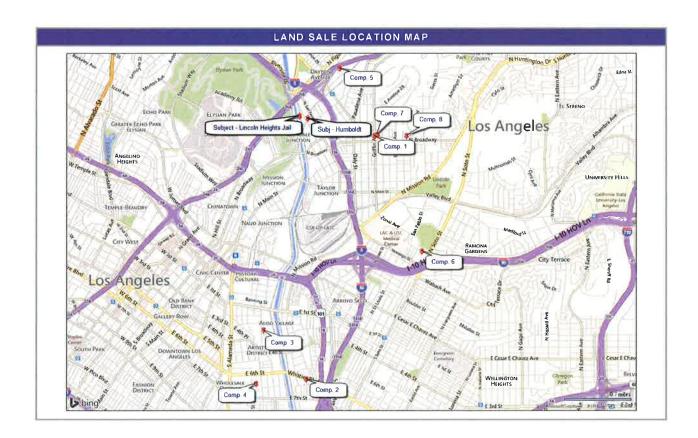

Two tables below summarize the findings of the HPP analysis for City-owned and City-leased properties.

Table ES-1: Summary of Value Optimization Options for City-owned HPP

| Owned HPP                                  | Short Description of City-Owned Asset                                                                                                                                                                                                                               | Findings and Recommendations                                                                                                                                                                                                                                                                                                                                                                                                           |
|--------------------------------------------|---------------------------------------------------------------------------------------------------------------------------------------------------------------------------------------------------------------------------------------------------------------------|----------------------------------------------------------------------------------------------------------------------------------------------------------------------------------------------------------------------------------------------------------------------------------------------------------------------------------------------------------------------------------------------------------------------------------------|
| City Hall South                            | 1.44 acre site just south of City Hall,<br>containing 103,686 square feet of office<br>space in an eight-story building.                                                                                                                                            | <ul> <li>The value of the land likely exceeds the value of the property as currently improved.</li> <li>C&amp;W recommends that the future of the City Hall South site be analyzed in conjunction with the rest of the Civic Center buildings.</li> </ul>                                                                                                                                                                              |
| West LA Civic<br>Center                    | <ul> <li>9.62acre site located just west of the 405 Freeway</li> <li>This site is currently underutilized.</li> </ul>                                                                                                                                               | <ul> <li>The property has immediate potential (assuming unencumbered) for market-driven demand from office, retail, and/or multi-family residential uses.</li> <li>C&amp;W recommends outright sale or Joint Venture to achieve highest proceeds to the City.</li> </ul>                                                                                                                                                               |
| Pico House                                 | <ul> <li>Historic 3-story brick building on a 1.23-acre site</li> <li>Located within the El Pueblo Los</li> </ul>                                                                                                                                                   | <ul> <li>Renovation into hotel use is likely a break-even proposition for the City.</li> <li>Proposed development surrounding Union Station</li> </ul>                                                                                                                                                                                                                                                                                 |
|                                            | Angeles Historic Monument.                                                                                                                                                                                                                                          | would likely increase potential economic returns.                                                                                                                                                                                                                                                                                                                                                                                      |
| El Pueblo<br>Parking Lot #2                | <ul> <li>A 1.8 acre site located at 615 N. Main St.</li> <li>The site is the primary parking lot for El Pueblo.</li> </ul>                                                                                                                                          | <ul> <li>Redevelopment into a multifamily residential use<br/>with ground floor retail is market supported and<br/>would generate the highest proceeds if sold.</li> </ul>                                                                                                                                                                                                                                                             |
| Westlake<br>Theater                        | The 36,000 square foot, 1,949-seat<br>Westlake Theater and adjacent 0.74 acre<br>site (which is restricted to affordable<br>housing).                                                                                                                               | <ul> <li>Comparable sales suggest that pricing for the Westlake Theater would range from \$75 - \$175 per square foot of building area.</li> <li>Investor response for the Westlake Theater likely would be weak to moderate given the condition of the building, historic-designation, and lack of parking.</li> <li>The City could enter into a long term ground lease for one or both sites to facilitate redevelopment.</li> </ul> |
| Reseda Town<br>Center                      | The C2 parcels of the two subject sites<br>are currently improved with low-rise<br>commercial buildings.                                                                                                                                                            | <ul> <li>An outright sale is the recommended strategy to achieve the greatest proceeds for the City.</li> <li>A likely buyer is the adjacent land owner.</li> </ul>                                                                                                                                                                                                                                                                    |
| Lincoln Heights<br>Jail & 1903<br>Humboldt | <ul> <li>LH Jail: Approximately 226,100 square foot building on a 210,800 square foot site. Designated as Los Angeles Historical Landmark</li> <li>The 1903 Humboldt site is approximately 79,033 square feet of vacant land (currently surface parking)</li> </ul> | <ul> <li>Absent incentives or subsidy, the feasibility of redevelopment of the LH Jail is considered poor.</li> <li>C&amp;W recommends further analysis of the jail structure and Humboldt site to define alternatives and develop more accurate cost estimates.</li> </ul>                                                                                                                                                            |