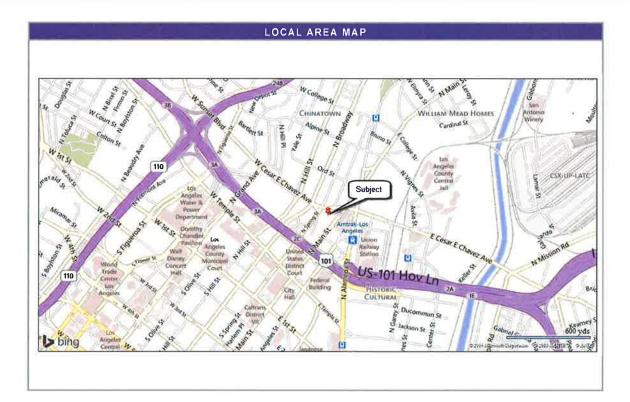

Two tables below summarize the findings of the HPP analysis for City-owned and City-leased properties.

Table ES-1: Summary of Value Optimization Options for City-owned HPP

| Owned HPP                                  | Short Description of City-Owned Asset                                                                                                                                                                                                                               | Findings and Recommendations                                                                                                                                                                                                                                                                                                                                                                                                           |
|--------------------------------------------|---------------------------------------------------------------------------------------------------------------------------------------------------------------------------------------------------------------------------------------------------------------------|----------------------------------------------------------------------------------------------------------------------------------------------------------------------------------------------------------------------------------------------------------------------------------------------------------------------------------------------------------------------------------------------------------------------------------------|
| City Hall South                            | 1.44 acre site just south of City Hall,<br>containing 103,686 square feet of office<br>space in an eight-story building.                                                                                                                                            | <ul> <li>The value of the land likely exceeds the value of the property as currently improved.</li> <li>C&amp;W recommends that the future of the City Hall South site be analyzed in conjunction with the rest of the Civic Center buildings.</li> </ul>                                                                                                                                                                              |
| West LA Civic<br>Center                    | <ul> <li>9.62acre site located just west of the 405 Freeway</li> <li>This site is currently underutilized.</li> </ul>                                                                                                                                               | <ul> <li>The property has immediate potential (assuming unencumbered) for market-driven demand from office, retail, and/or multi-family residential uses.</li> <li>C&amp;W recommends outright sale or Joint Venture to achieve highest proceeds to the City.</li> </ul>                                                                                                                                                               |
| Pico House                                 | <ul> <li>Historic 3-story brick building on a 1.23-acre site</li> <li>Located within the El Pueblo Los</li> </ul>                                                                                                                                                   | <ul> <li>Renovation into hotel use is likely a break-even proposition for the City.</li> <li>Proposed development surrounding Union Station</li> </ul>                                                                                                                                                                                                                                                                                 |
|                                            | Angeles Historic Monument.                                                                                                                                                                                                                                          | would likely increase potential economic returns.                                                                                                                                                                                                                                                                                                                                                                                      |
| El Pueblo<br>Parking Lot #2                | <ul> <li>A 1.8 acre site located at 615 N. Main St.</li> <li>The site is the primary parking lot for El Pueblo.</li> </ul>                                                                                                                                          | <ul> <li>Redevelopment into a multifamily residential use<br/>with ground floor retail is market supported and<br/>would generate the highest proceeds if sold.</li> </ul>                                                                                                                                                                                                                                                             |
| Westlake<br>Theater                        | The 36,000 square foot, 1,949-seat<br>Westlake Theater and adjacent 0.74 acre<br>site (which is restricted to affordable<br>housing).                                                                                                                               | <ul> <li>Comparable sales suggest that pricing for the Westlake Theater would range from \$75 - \$175 per square foot of building area.</li> <li>Investor response for the Westlake Theater likely would be weak to moderate given the condition of the building, historic-designation, and lack of parking.</li> <li>The City could enter into a long term ground lease for one or both sites to facilitate redevelopment.</li> </ul> |
| Reseda Town<br>Center                      | The C2 parcels of the two subject sites<br>are currently improved with low-rise<br>commercial buildings.                                                                                                                                                            | <ul> <li>An outright sale is the recommended strategy to achieve the greatest proceeds for the City.</li> <li>A likely buyer is the adjacent land owner.</li> </ul>                                                                                                                                                                                                                                                                    |
| Lincoln Heights<br>Jail & 1903<br>Humboldt | <ul> <li>LH Jail: Approximately 226,100 square foot building on a 210,800 square foot site. Designated as Los Angeles Historical Landmark</li> <li>The 1903 Humboldt site is approximately 79,033 square feet of vacant land (currently surface parking)</li> </ul> | <ul> <li>Absent incentives or subsidy, the feasibility of redevelopment of the LH Jail is considered poor.</li> <li>C&amp;W recommends further analysis of the jail structure and Humboldt site to define alternatives and develop more accurate cost estimates.</li> </ul>                                                                                                                                                            |