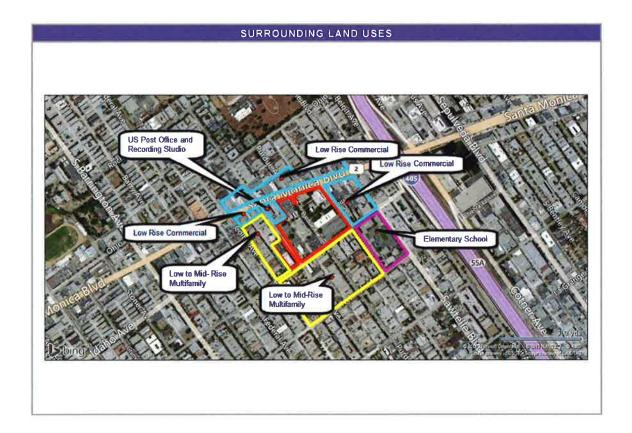

## Value Optimization Studies of the City's "Highest Potential Properties" (Task 2)

The City identified seven City-owned properties for detailed review and analysis within the "City-Owned Assets – Office and Administrative Functions and Non-Essential/Excess" major category. The City also identified four leases, all within the "City Leased Assets" major category, for review and benchmarking against market standards. Collectively, these were labeled "highest priority properties" (HPP).

The purpose of these reviews was to take a market-based approach to evaluating the real estate, considering current market trends, investor approach, market positioning, opportunities and constraints from a land use perspective, locational considerations, and ultimately an examination of the asset's highest and best use. Market and financial analyses were conducted and summaries and extensive, individual reports were prepared for each City-owned HPP. See Section 2.2 of this report and Appendices A and B for full summaries of the identified City-owned and City-leased properties.