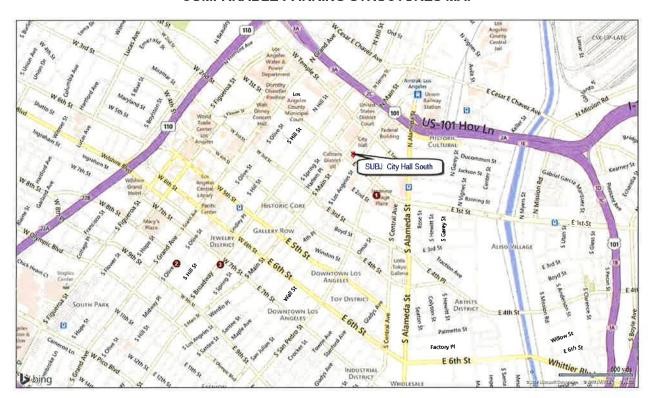

Two tables below summarize the findings of the HPP analysis for City-owned and City-leased properties.

Table ES-1: Summary of Value Optimization Options for City-owned HPP

| Owned HPP                                  | Short Description of City-Owned Asset                                                                                                                                                                                                                               | Findings and Recommendations                                                                                                                                                                                                                                                                                                                                                                                                           |
|--------------------------------------------|---------------------------------------------------------------------------------------------------------------------------------------------------------------------------------------------------------------------------------------------------------------------|----------------------------------------------------------------------------------------------------------------------------------------------------------------------------------------------------------------------------------------------------------------------------------------------------------------------------------------------------------------------------------------------------------------------------------------|
| City Hall South                            | 1.44 acre site just south of City Hall,<br>containing 103,686 square feet of office<br>space in an eight-story building.                                                                                                                                            | <ul> <li>The value of the land likely exceeds the value of the property as currently improved.</li> <li>C&amp;W recommends that the future of the City Hall South site be analyzed in conjunction with the rest of the Civic Center buildings.</li> </ul>                                                                                                                                                                              |
| West LA Civic<br>Center                    | <ul> <li>9.62acre site located just west of the 405 Freeway</li> <li>This site is currently underutilized.</li> </ul>                                                                                                                                               | <ul> <li>The property has immediate potential (assuming unencumbered) for market-driven demand from office, retail, and/or multi-family residential uses.</li> <li>C&amp;W recommends outright sale or Joint Venture to achieve highest proceeds to the City.</li> </ul>                                                                                                                                                               |
| Pico House                                 | <ul> <li>Historic 3-story brick building on a 1.23-acre site</li> <li>Located within the El Pueblo Los</li> </ul>                                                                                                                                                   | <ul> <li>Renovation into hotel use is likely a break-even proposition for the City.</li> <li>Proposed development surrounding Union Station</li> </ul>                                                                                                                                                                                                                                                                                 |
|                                            | Angeles Historic Monument.                                                                                                                                                                                                                                          | would likely increase potential economic returns.                                                                                                                                                                                                                                                                                                                                                                                      |
| El Pueblo<br>Parking Lot #2                | <ul> <li>A 1.8 acre site located at 615 N. Main St.</li> <li>The site is the primary parking lot for El Pueblo.</li> </ul>                                                                                                                                          | <ul> <li>Redevelopment into a multifamily residential use<br/>with ground floor retail is market supported and<br/>would generate the highest proceeds if sold.</li> </ul>                                                                                                                                                                                                                                                             |
| Westlake<br>Theater                        | The 36,000 square foot, 1,949-seat<br>Westlake Theater and adjacent 0.74 acre<br>site (which is restricted to affordable<br>housing).                                                                                                                               | <ul> <li>Comparable sales suggest that pricing for the Westlake Theater would range from \$75 - \$175 per square foot of building area.</li> <li>Investor response for the Westlake Theater likely would be weak to moderate given the condition of the building, historic-designation, and lack of parking.</li> <li>The City could enter into a long term ground lease for one or both sites to facilitate redevelopment.</li> </ul> |
| Reseda Town<br>Center                      | The C2 parcels of the two subject sites<br>are currently improved with low-rise<br>commercial buildings.                                                                                                                                                            | <ul> <li>An outright sale is the recommended strategy to achieve the greatest proceeds for the City.</li> <li>A likely buyer is the adjacent land owner.</li> </ul>                                                                                                                                                                                                                                                                    |
| Lincoln Heights<br>Jail & 1903<br>Humboldt | <ul> <li>LH Jail: Approximately 226,100 square foot building on a 210,800 square foot site. Designated as Los Angeles Historical Landmark</li> <li>The 1903 Humboldt site is approximately 79,033 square feet of vacant land (currently surface parking)</li> </ul> | <ul> <li>Absent incentives or subsidy, the feasibility of redevelopment of the LH Jail is considered poor.</li> <li>C&amp;W recommends further analysis of the jail structure and Humboldt site to define alternatives and develop more accurate cost estimates.</li> </ul>                                                                                                                                                            |