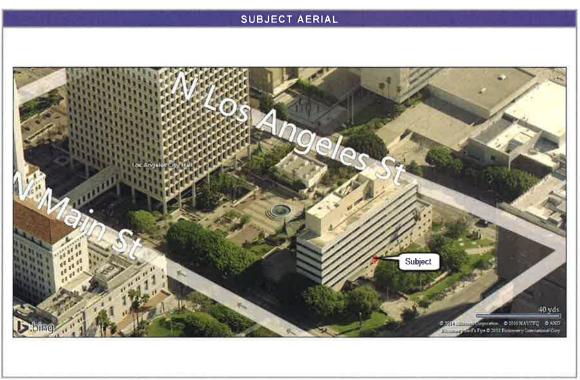

## Value Optimization Studies of the City's "Highest Potential Properties" (Task 2)

The City identified seven City-owned properties for detailed review and analysis within the "City-Owned Assets – Office and Administrative Functions and Non-Essential/Excess" major category. The City also identified four leases, all within the "City Leased Assets" major category, for review and benchmarking against market standards. Collectively, these were labeled "highest priority properties" (HPP).

The purpose of these reviews was to take a market-based approach to evaluating the real estate, considering current market trends, investor approach, market positioning, opportunities and constraints from a land use perspective, locational considerations, and ultimately an examination of the asset's highest and best use. Market and financial analyses were conducted and summaries and extensive, individual reports were prepared for each City-owned HPP. See Section 2.2 of this report and Appendices A and B for full summaries of the identified City-owned and City-leased properties.