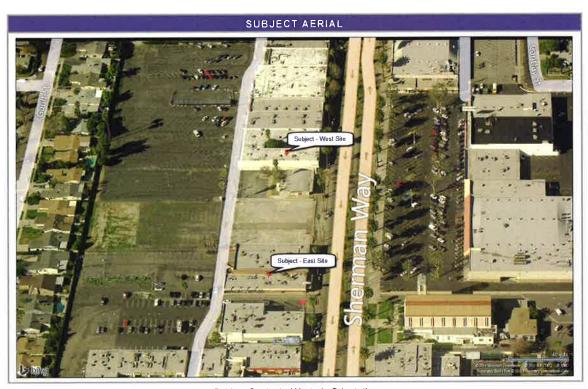

## Value Optimization Studies of the City's "Highest Potential Properties" (Task 2)

The City identified seven City-owned properties for detailed review and analysis within the "City-Owned Assets – Office and Administrative Functions and Non-Essential/Excess" major category. The City also identified four leases, all within the "City Leased Assets" major category, for review and benchmarking against market standards. Collectively, these were labeled "highest priority properties" (HPP).

The purpose of these reviews was to take a market-based approach to evaluating the real estate, considering current market trends, investor approach, market positioning, opportunities and constraints from a land use perspective, locational considerations, and ultimately an examination of the asset's highest and best use. Market and financial analyses were conducted and summaries and extensive, individual reports were prepared for each City-owned HPP. See Section 2.2 of this report and Appendices A and B for full summaries of the identified City-owned and City-leased properties.