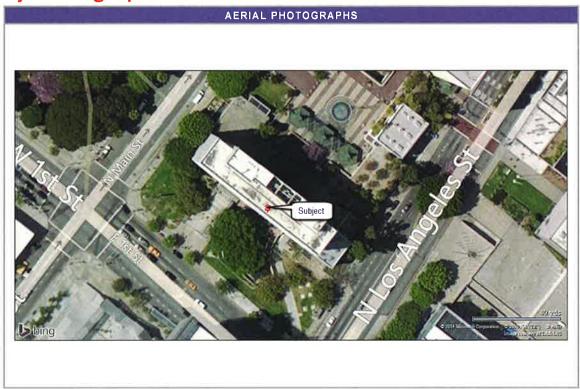

Two tables below summarize the findings of the HPP analysis for City-owned and City-leased properties.

Table ES-1: Summary of Value Optimization Options for City-owned HPP

| Owned HPP                                  | Short Description of City-Owned Asset                                                                                                                                                                                                                               | Findings and Recommendations                                                                                                                                                                                                                                                                                                                                                                                                           |
|--------------------------------------------|---------------------------------------------------------------------------------------------------------------------------------------------------------------------------------------------------------------------------------------------------------------------|----------------------------------------------------------------------------------------------------------------------------------------------------------------------------------------------------------------------------------------------------------------------------------------------------------------------------------------------------------------------------------------------------------------------------------------|
| City Hall South                            | 1.44 acre site just south of City Hall,<br>containing 103,686 square feet of office<br>space in an eight-story building.                                                                                                                                            | <ul> <li>The value of the land likely exceeds the value of the property as currently improved.</li> <li>C&amp;W recommends that the future of the City Hall South site be analyzed in conjunction with the rest of the Civic Center buildings.</li> </ul>                                                                                                                                                                              |
| West LA Civic<br>Center                    | <ul> <li>9.62acre site located just west of the 405 Freeway</li> <li>This site is currently underutilized.</li> </ul>                                                                                                                                               | <ul> <li>The property has immediate potential (assuming unencumbered) for market-driven demand from office, retail, and/or multi-family residential uses.</li> <li>C&amp;W recommends outright sale or Joint Venture to achieve highest proceeds to the City.</li> </ul>                                                                                                                                                               |
| Pico House                                 | <ul> <li>Historic 3-story brick building on a 1.23-acre site</li> <li>Located within the El Pueblo Los</li> </ul>                                                                                                                                                   | <ul> <li>Renovation into hotel use is likely a break-even proposition for the City.</li> <li>Proposed development surrounding Union Station</li> </ul>                                                                                                                                                                                                                                                                                 |
|                                            | Angeles Historic Monument.                                                                                                                                                                                                                                          | would likely increase potential economic returns.                                                                                                                                                                                                                                                                                                                                                                                      |
| El Pueblo<br>Parking Lot #2                | <ul> <li>A 1.8 acre site located at 615 N. Main St.</li> <li>The site is the primary parking lot for El Pueblo.</li> </ul>                                                                                                                                          | <ul> <li>Redevelopment into a multifamily residential use<br/>with ground floor retail is market supported and<br/>would generate the highest proceeds if sold.</li> </ul>                                                                                                                                                                                                                                                             |
| Westlake<br>Theater                        | The 36,000 square foot, 1,949-seat<br>Westlake Theater and adjacent 0.74 acre<br>site (which is restricted to affordable<br>housing).                                                                                                                               | <ul> <li>Comparable sales suggest that pricing for the Westlake Theater would range from \$75 - \$175 per square foot of building area.</li> <li>Investor response for the Westlake Theater likely would be weak to moderate given the condition of the building, historic-designation, and lack of parking.</li> <li>The City could enter into a long term ground lease for one or both sites to facilitate redevelopment.</li> </ul> |
| Reseda Town<br>Center                      | The C2 parcels of the two subject sites<br>are currently improved with low-rise<br>commercial buildings.                                                                                                                                                            | <ul> <li>An outright sale is the recommended strategy to achieve the greatest proceeds for the City.</li> <li>A likely buyer is the adjacent land owner.</li> </ul>                                                                                                                                                                                                                                                                    |
| Lincoln Heights<br>Jail & 1903<br>Humboldt | <ul> <li>LH Jail: Approximately 226,100 square foot building on a 210,800 square foot site. Designated as Los Angeles Historical Landmark</li> <li>The 1903 Humboldt site is approximately 79,033 square feet of vacant land (currently surface parking)</li> </ul> | <ul> <li>Absent incentives or subsidy, the feasibility of redevelopment of the LH Jail is considered poor.</li> <li>C&amp;W recommends further analysis of the jail structure and Humboldt site to define alternatives and develop more accurate cost estimates.</li> </ul>                                                                                                                                                            |