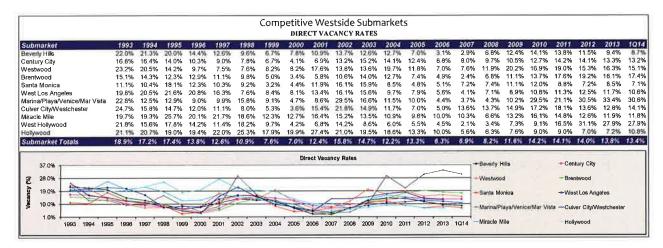

uctuations are fairly significant, the overall trend has been upward, with the most recent low point of \$38.70 per-square-foot in 2010 substantially higher than prior "low points" in the early 1990's and in 2003.

The Westside markets "traditionally" have led the way in recovery, experiencing declining vacancy rates and increasing rents early in a cycle. The "prime" submarkets of Beverly Hills, Santa Monica, and Century City typically lead the Westside. The Santa Monica, Hollywood and Beverly Hills Triangle submarkets are leading the current recovery, with Century City lagging behind these markets somewhat in terms of vacancy.

The charts below show the direct and overall (including sublease space) vacancy levels for the 11 primary competitive Los Angeles West submarkets since 1993.









Overall vacancy rates (including sublease space) peaked during this past decade at 19.9 percent at year-end 2002, and steadily improved to 6.6 percent as of year-end 2006. From 2007 to 2010, overall vacancy increased by another 960 basis points to 16.2 percent prior to declining gradually to the current level of 15.6 percent. Since increasing to the region's recent peak in 2010, vacancy on an overall basis has remained statically high through first guarter 2014.

The extraordinarily high sublease vacancy in the "Lower Westside" (specifically Playa Vista, which is included in the Marina submarket statistics) is attributable to the Fox sublease premises which consists of the majority of their Playa Vista premises, which is leased long-term, on a direct basis.

The chart below summarizes