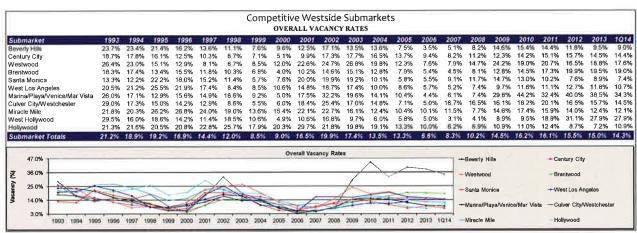

tuations are fairly significant, the overall trend has been upward, with the most recent low point of \$38.70 per-square-foot in 2010 substantially higher than prior "low points" in the early 1990's and in 2003.

The Westside markets "traditionally" have led the way in recovery, experiencing declining vacancy rates and increasing rents early in a cycle. The "prime" submarkets of Beverly Hills, Santa Monica, and Century City typically lead the Westside. The Santa Monica, Hollywood and Beverly Hills Triangle submarkets are leading the current recovery, with Century City lagging behind these markets somewhat in terms of vacancy.

The charts below show the direct and overall (including sublease space) vacancy levels for the 11 primary competitive Los Angeles West submarkets since 1993.









Overall vacancy rates (including sublease space) peaked during this past decade at 19.9 percent at year-end 2002, and steadily improved to 6.6 percent as of year-end 2006. From 2007 to 2010, overall vacancy increased by another 960 basis points to 16.2 percent prior to declining gradually to the current level of 15.6 percent. Since increasing to the region's recent peak in 2010, vacancy on an overall basis has remained statically high through first guarter 2014.

The extraordinarily high sublease vacancy in the "Lower Westside" (specifically Playa Vista, which is included in the Marina submarket statistics) is attributable to the Fox sublease premises which consists of the majority of their Playa Vista premises, which is leased long-term, on a direct basis.

The chart below summarizes th