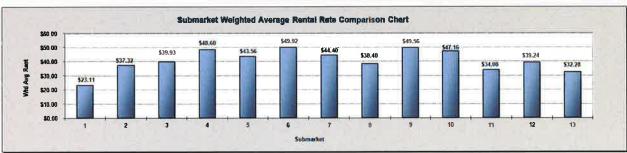

| \$39 24                            |
| 13 | Culver City/Westchester           | 3,651,244  | 21                 | 647,461                  | 17.7%                     | 672,364                   | 18.4%                      | 24,325                      | 94,540                             | 46,588                             | (70,064)                            | \$32 28                            |
| 10 | TAE                               | 41,017,047 | 235                | 5,905,103                | 14.4%                     | 6,345,667                 | 15.5%                      | 456,411                     | 1419.945                           | 180,325                            | 230,253                             | \$17.55                            |







## **NET ABSORPTION TRENDS**

The following chart summarizes the net absorption trends in the Westside market since 1991,

The pattern of absorption has generally mirrored the vacancy trends presented previously, tracking somewhat consistently with periods of economic recession. The expansion following the most recent, severe recession is clearly slower than following the prior recession, as tenants have been expanding at a slower pace.





# Net Absorption Trends Los Angeles West Office Market

| Year | Net Absorption (SF) |
|------|---------------------|
| 1991 | 787,743             |
| 1992 | 179,486             |
| 1993 | 144,003             |
| 1994 | 341                 |
| 1995 | 341,627             |
| 1996 | 1,523,155           |
| 1997 | 848,375             |
| 1998 | 701,045