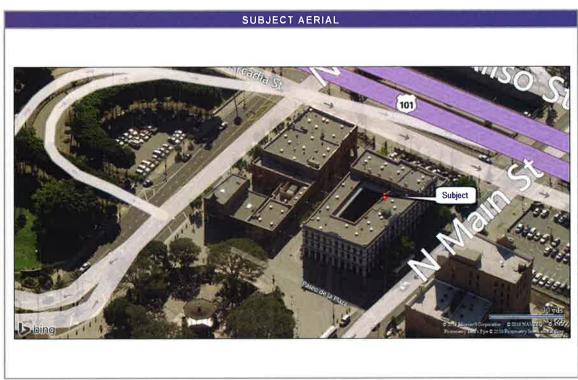

## Value Optimization Studies of the City's "Highest Potential Properties" (Task 2)

The City identified seven City-owned properties for detailed review and analysis within the "City-Owned Assets – Office and Administrative Functions and Non-Essential/Excess" major category. The City also identified four leases, all within the "City Leased Assets" major category, for review and benchmarking against market standards. Collectively, these were labeled "highest priority properties" (HPP).

The purpose of these reviews was to take a market-based approach to evaluating the real estate, considering current market trends, investor approach, market positioning, opportunities and constraints from a land use perspective, locational considerations, and ultimately an examination of the asset's highest and best use. Market and financial analyses were conducted and summaries and extensive, individual reports were prepared for each City-owned HPP. See Section 2.2 of this report and Appendices A and B for full summaries of the identified City-owned and City-leased properties.