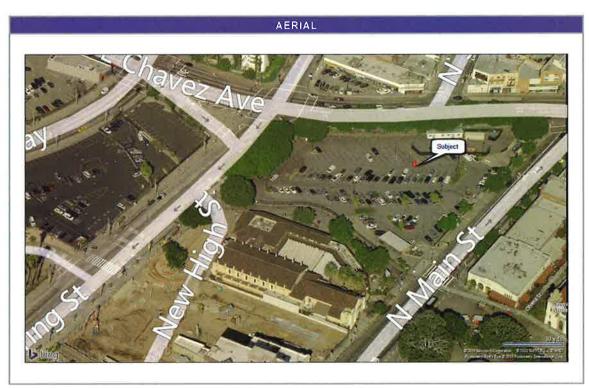

Two tables below summarize the findings of the HPP analysis for City-owned and City-leased properties.

Table ES-1: Summary of Value Optimization Options for City-owned HPP

| Owned HPP                                  | Short Description of City-Owned Asset                                                                                                                                                                                                                               | Findings and Recommendations                                                                                                                                                                                                                                                                                                                                                                                                           |
|--------------------------------------------|---------------------------------------------------------------------------------------------------------------------------------------------------------------------------------------------------------------------------------------------------------------------|----------------------------------------------------------------------------------------------------------------------------------------------------------------------------------------------------------------------------------------------------------------------------------------------------------------------------------------------------------------------------------------------------------------------------------------|
| City Hall South                            | 1.44 acre site just south of City Hall,<br>containing 103,686 square feet of office<br>space in an eight-story building.                                                                                                                                            | <ul> <li>The value of the land likely exceeds the value of the property as currently improved.</li> <li>C&amp;W recommends that the future of the City Hall South site be analyzed in conjunction with the rest of the Civic Center buildings.</li> </ul>                                                                                                                                                                              |
| West LA Civic<br>Center                    | <ul> <li>9.62acre site located just west of the 405 Freeway</li> <li>This site is currently underutilized.</li> </ul>                                                                                                                                               | <ul> <li>The property has immediate potential (assuming unencumbered) for market-driven demand from office, retail, and/or multi-family residential uses.</li> <li>C&amp;W recommends outright sale or Joint Venture to achieve highest proceeds to the City.</li> </ul>                                                                                                                                                               |
| Pico House                                 | <ul> <li>Historic 3-story brick building on a 1.23-acre site</li> <li>Located within the El Pueblo Los</li> </ul>                                                                                                                                                   | <ul> <li>Renovation into hotel use is likely a break-even proposition for the City.</li> <li>Proposed development surrounding Union Station</li> </ul>                                                                                                                                                                                                                                                                                 |
|                                            | Angeles Historic Monument.                                                                                                                                                                                                                                          | would likely increase potential economic returns.                                                                                                                                                                                                                                                                                                                                                                                      |
| El Pueblo<br>Parking Lot #2                | <ul> <li>A 1.8 acre site located at 615 N. Main St.</li> <li>The site is the primary parking lot for El Pueblo.</li> </ul>                                                                                                                                          | <ul> <li>Redevelopment into a multifamily residential use<br/>with ground floor retail is market supported and<br/>would generate the highest proceeds if sold.</li> </ul>                                                                                                                                                                                                                                                             |
| Westlake<br>Theater                        | The 36,000 square foot, 1,949-seat<br>Westlake Theater and adjacent 0.74 acre<br>site (which is restricted to affordable<br>housing).                                                                                                                               | <ul> <li>Comparable sales suggest that pricing for the Westlake Theater would range from \$75 - \$175 per square foot of building area.</li> <li>Investor response for the Westlake Theater likely would be weak to moderate given the condition of the building, historic-designation, and lack of parking.</li> <li>The City could enter into a long term ground lease for one or both sites to facilitate redevelopment.</li> </ul> |
| Reseda Town<br>Center                      | The C2 parcels of the two subject sites<br>are currently improved with low-rise<br>commercial buildings.                                                                                                                                                            | <ul> <li>An outright sale is the recommended strategy to achieve the greatest proceeds for the City.</li> <li>A likely buyer is the adjacent land owner.</li> </ul>                                                                                                                                                                                                                                                                    |
| Lincoln Heights<br>Jail & 1903<br>Humboldt | <ul> <li>LH Jail: Approximately 226,100 square foot building on a 210,800 square foot site. Designated as Los Angeles Historical Landmark</li> <li>The 1903 Humboldt site is approximately 79,033 square feet of vacant land (currently surface parking)</li> </ul> | <ul> <li>Absent incentives or subsidy, the feasibility of redevelopment of the LH Jail is considered poor.</li> <li>C&amp;W recommends further analysis of the jail structure and Humboldt site to define alternatives and develop more accurate cost estimates.</li> </ul>                                                                                                                                                            |