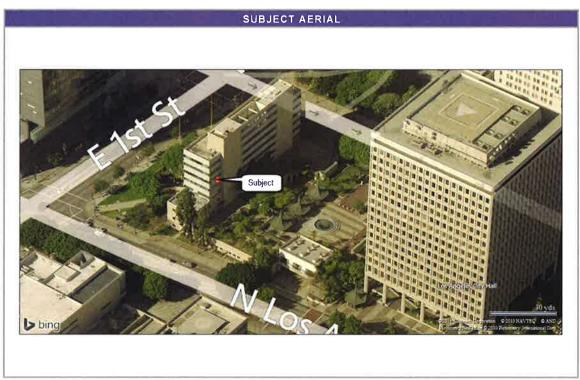

## Value Optimization Studies of the City's "Highest Potential Properties" (Task 2)

The City identified seven City-owned properties for detailed review and analysis within the "City-Owned Assets – Office and Administrative Functions and Non-Essential/Excess" major category. The City also identified four leases, all within the "City Leased Assets" major category, for review and benchmarking against market standards. Collectively, these were labeled "highest priority properties" (HPP).

The purpose of these reviews was to take a market-based approach to evaluating the real estate, considering current market trends, investor approach, market positioning, opportunities and constraints from a land use perspective, locational considerations, and ultimately an examination of the asset's highest and best use. Market and financial analyses were conducted and summaries and extensive, individual reports were prepared for each City-owned HPP. See Section 2.2 of this report and Appendices A and B for full summaries of the identified City-owned and City-leased properties.