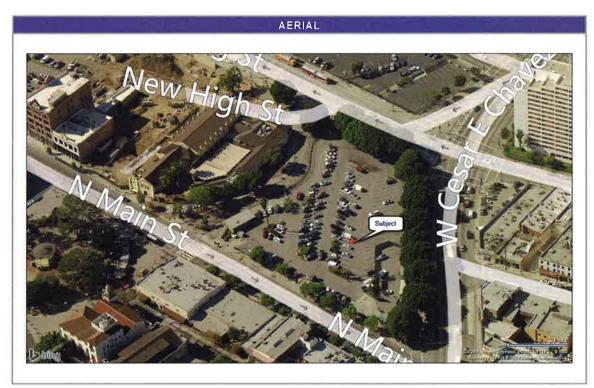

Two tables below summarize the findings of the HPP analysis for City-owned and City-leased properties.

Table ES-1: Summary of Value Optimization Options for City-owned HPP

| Owned HPP                                  | Short Description of City-Owned Asset                                                                                                                                                                                                                               | Findings and Recommendations                                                                                                                                                                                                                                                                                                                                                                                                           |
|--------------------------------------------|---------------------------------------------------------------------------------------------------------------------------------------------------------------------------------------------------------------------------------------------------------------------|----------------------------------------------------------------------------------------------------------------------------------------------------------------------------------------------------------------------------------------------------------------------------------------------------------------------------------------------------------------------------------------------------------------------------------------|
| City Hall South                            | 1.44 acre site just south of City Hall,<br>containing 103,686 square feet of office<br>space in an eight-story building.                                                                                                                                            | <ul> <li>The value of the land likely exceeds the value of the property as currently improved.</li> <li>C&amp;W recommends that the future of the City Hall South site be analyzed in conjunction with the rest of the Civic Center buildings.</li> </ul>                                                                                                                                                                              |
| West LA Civic<br>Center                    | <ul> <li>9.62acre site located just west of the 405 Freeway</li> <li>This site is currently underutilized.</li> </ul>                                                                                                                                               | <ul> <li>The property has immediate potential (assuming unencumbered) for market-driven demand from office, retail, and/or multi-family residential uses.</li> <li>C&amp;W recommends outright sale or Joint Venture to achieve highest proceeds to the City.</li> </ul>                                                                                                                                                               |
| Pico House                                 | <ul> <li>Historic 3-story brick building on a 1.23-acre site</li> <li>Located within the El Pueblo Los</li> </ul>                                                                                                                                                   | <ul> <li>Renovation into hotel use is likely a break-even proposition for the City.</li> <li>Proposed development surrounding Union Station</li> </ul>                                                                                                                                                                                                                                                                                 |
|                                            | Angeles Historic Monument.                                                                                                                                                                                                                                          | would likely increase potential economic returns.                                                                                                                                                                                                                                                                                                                                                                                      |
| El Pueblo<br>Parking Lot #2                | <ul> <li>A 1.8 acre site located at 615 N. Main St.</li> <li>The site is the primary parking lot for El Pueblo.</li> </ul>                                                                                                                                          | <ul> <li>Redevelopment into a multifamily residential use<br/>with ground floor retail is market supported and<br/>would generate the highest proceeds if sold.</li> </ul>                                                                                                                                                                                                                                                             |
| Westlake<br>Theater                        | The 36,000 square foot, 1,949-seat<br>Westlake Theater and adjacent 0.74 acre<br>site (which is restricted to affordable<br>housing).                                                                                                                               | <ul> <li>Comparable sales suggest that pricing for the Westlake Theater would range from \$75 - \$175 per square foot of building area.</li> <li>Investor response for the Westlake Theater likely would be weak to moderate given the condition of the building, historic-designation, and lack of parking.</li> <li>The City could enter into a long term ground lease for one or both sites to facilitate redevelopment.</li> </ul> |
| Reseda Town<br>Center                      | The C2 parcels of the two subject sites<br>are currently improved with low-rise<br>commercial buildings.                                                                                                                                                            | <ul> <li>An outright sale is the recommended strategy to achieve the greatest proceeds for the City.</li> <li>A likely buyer is the adjacent land owner.</li> </ul>                                                                                                                                                                                                                                                                    |
| Lincoln Heights<br>Jail & 1903<br>Humboldt | <ul> <li>LH Jail: Approximately 226,100 square foot building on a 210,800 square foot site. Designated as Los Angeles Historical Landmark</li> <li>The 1903 Humboldt site is approximately 79,033 square feet of vacant land (currently surface parking)</li> </ul> | <ul> <li>Absent incentives or subsidy, the feasibility of redevelopment of the LH Jail is considered poor.</li> <li>C&amp;W recommends further analysis of the jail structure and Humboldt site to define alternatives and develop more accurate cost estimates.</li> </ul>                                                                                                                                                            |