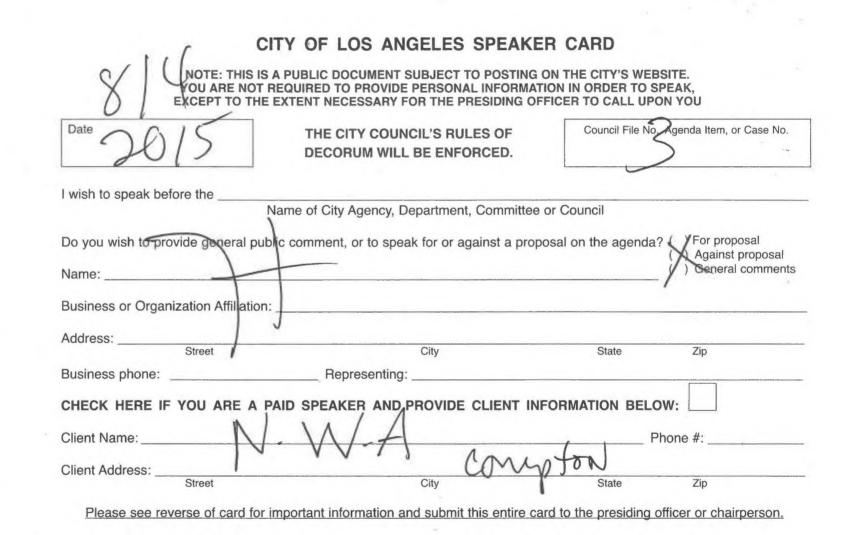

One (1) speaker card was received from the public. The speaker is not a stakeholder in the BID.

CONCLUSION: The tabulated value of the opposing ballots cast does not exceed the tabulated value of the supporting ballots cast. A majority protest, pursuant to Section 4(e) of Article XIII D of the California Constitution, Section 36623 of the California Streets and Highways Code, and Section 53753(e)(2) of the California Government Code, is **not** found to exist and the **proposed establishment** may be authorized by the City Council at this time.

BY: J. Van C. Deputy City Clerk

8-4-15

Date

APPROVED: HOLLY L. WOLCOTT City Clerk 2015

Date