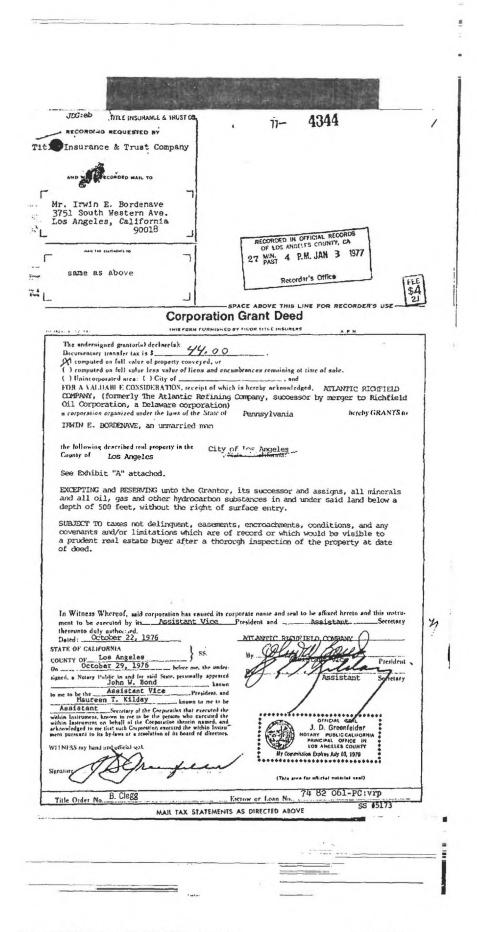

RECORDING REQUESTED BY 85-1346234 RECORDED IN OFFICIAL RECORDS AND WHEN RECORDED MAIL TO RECORDER'S OFFICE 7 Mr. Irwin Bordenave 3777 Cimerron Street Los Angeles, California 90018 CALIFORNIA MIN. 11 A.M. NOV 13 1985 PAST. 1 And and FEE \$5 N 2'L BRACE ABOVE THIS LINE FOR RECORDER DOLUMENTARY TRANSFER TAA L A DATE OF TRANSFER TAA L A DATE OF TRANSFER TAA L A DATE OF TAAL AND A DATE OF TAAL ETCHNARAM SERVICES AT TAR OF SALE Summer of Do August of Agent Scherobing tas. Summer of Do August of Agent Scherobing tas. Summer of Do August of Agent Scherobing tas. . MAY INE STATEMONTS TO ٦ Me. Juana Bordenave 3777 Cimarron Street Los Angeles, California -----. Chy & |\_ 90018 1 ----Quitclaim Deed THIS FOR HED BY TRUSTORS SECURITY PRAVICE FOR A VALUABLE CONSIDERATION, receipt of which is hereby acknowledged, Irwin E. Bordenavo hereby REMISE(S), RELEASE(S) AND FOREVER QUIT(LAIM(S) to : Cheryl Aubry, Tis MoNeill, Layne Bordenave, and Juana Bordenave, as tenants in common the following described real property in the City of Los Angeles coury of Les Angeles Mate of California (That portion of the Southwest Guarter of Section I, Township 2 South Range 14 West, S.B.M., in the city of Los Angeles, according to the stilling lat of the survey of said land on file in the Aureau of Land Management, described as fellows: Deginning at the point of intersection of the sasterly line of Western Avenue Of feet wide, with the northerly line of the right of way of the Southern The South Rainey (Company, Lossmohly known as "Alfilino") thereat on ortherly sleek said Western Avenue to the point of intersection of said essterly line with the southerly line of 37th Flace (forward) with disc Street) as described in the descree of condemmatien entered in case no. 44104 of the Superior Court; thence masterly line of western avenue, 60 feet wide, as shown on the more at the most in the southerly line of 37th Flace (forward) ying said parallel line. 540.2% Feet to the northerly line of asid right of Mape, in the office of the opunt point of bestern avenue, to feet wide, as shown on the map of Theo The AO24, recorded in book 43 page 74 of Mape, in the office of the opunt point of bestern avenue, 60 feet wide, as shown on the map of Theo masterly line of and county; thence seatherly along said parallel line. 540.2% Feet to the northerly line of asid right of way of the Southern Pecific Rail-point of bestern apoint sin said right of way of the Southern Pecific Rail-point of bestern apoint, in the seat line of paid land that is distant line strending from a point in the seat line of baid land that is distant bet describe and west line 142.99 feet from the north line of said right Here way. 1 ...... ÷ Intri Corform Dated November 4, 1985 . ' 2 Irvin Bordenave to be the person\_\_\_\_\_ukore name\_\_\_\_ill\_ouberribed to the within improved and acknowledged that\_\_\_\_\_ill\_\_\_\_encoded the same. WITNESS my head of calcula coal. Signature 家語 PICIAL SEAL DE 1.23 000 LOB いいの時代が Dar i h. k. U. Payna Mana (Typed or Prisod) Il estered by a Corporation like Corporation Form of Actnomical must be used. に開かれ (This area for efficial antestal neal Title Order No. File, Escrow or Loss No. MAH TAX STATEMENTS AS DIRECTED ABOVE