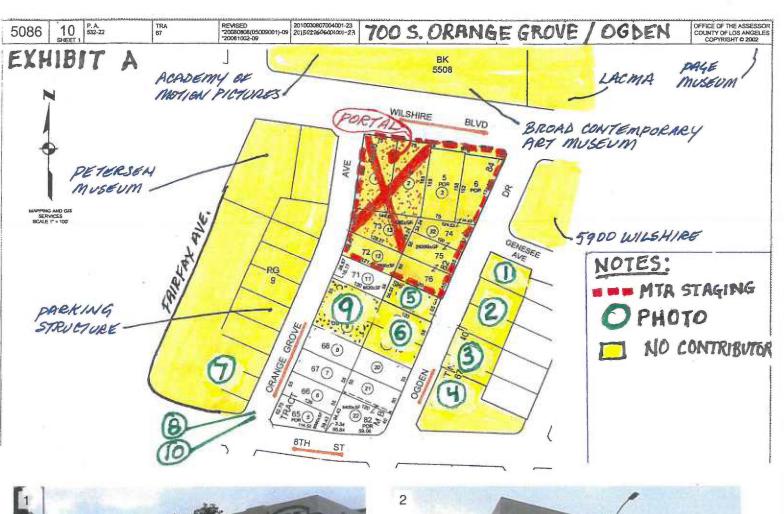

The City Planning Commission determined and Councilmember Ryu recommended that **Our Block** be excluded from the boundary of the (Proposed) HPOZ Miracle Mile. There is good reason:

- 1. <u>2 Billion Dollars</u> are being invested in the Purple Line Subway Extension.
- 2. <u>The only Portal</u> to the Wilshire/Fairfax Station will be located on **Our Block**, within 500 walking feet. See Map marked Exhibit A, attached and incorporated in full.
- 3. Density near transit corridors and stations is a mandated goal and objective, achievable on **Our Block** only if it is excluded from the (Proposed) HPOZ.
- 4. The pervasive existing massing, scale, architecture and use which already surrounds and is part of <u>Our Block</u>. is high density 4 story not 2, contemporary not within the period of significance, and heavily influenced by commercial and cultural use, not residential (Exh.A)
- 5. Property owners on <u>Our Block petitioned to be excluded from the (Proposed) HPOZ.</u>
  A copy of said petition marked Exhibit B is attached and incorporated in full.

We oppose inclusion of our properties in the proposed HPOZ.

We respectively request that Our Block <u>be excluded</u> from the proposed HPOZ for the following reasons:

- The northern half of Our Block is already outside the boundary of the proposed HPOZ. The northernmost portion includes the future site of the portal to the Wilshire/Fairfax Subway Station, the current construction staging area for the Westside Subway Extension, and LACMA's proposed site for a parking structure along Ogden Drive.
- Our properties are located on the same block within approximately 500 feet walking
  distance of the site of the portal to the Wilshire/Fairfax Subway Station. Transit
  ridership would benefit from a residential density higher than allowed by the
  proposed HPOZ because it is adjacent to this new major transit station and along its
  transit corridor.
- 3. The entire west side of 700 South Orange Grove is occupied by the Petersen Automotive Museum which is already outside the boundary of the proposed HPOZ.
- 4. Exclusion of our parcels on the east side of 700 South Orange Grove has no impact on the pending application of the proposed HPOZ on blocks other than on Our Block.
- 5. All parcels on the east side of 700 South Ogden Drive are Non-Contributing parcels. Thus, exclusion of our parcels on the west side of 700 South Ogden has no impact on the pending application of the proposed HPOZ on blocks other than on Our Block