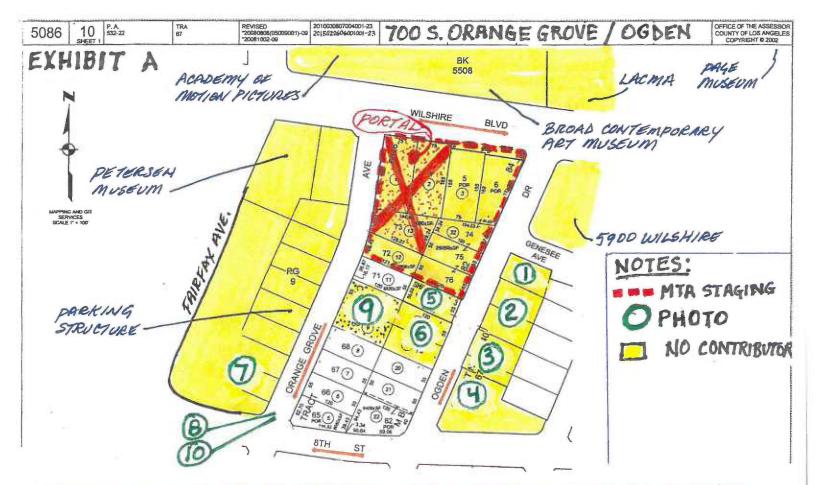

Property owners on Our Block request to be excluded from the (Proposed) HPOZ. Attached is a copy of my 3/21/17 letter to the PLUM Committee regarding mandated goals and objectives of density near transit achievable on Our Block, only if it is excluded. The Portal will be on Our Block within 500 Feet.

The City Planning Commission determined and Councilmember Ryu recommended that **Our Block** be excluded from the boundary of the (Proposed) HPOZ Miracle Mile. There is good reason:

- 1. <u>2 Billion Dollars</u> are being invested in the Purple Line Subway Extension.
- 2. <u>The only Portal</u> to the Wilshire/Fairfax Station will be located on **Our Block**, within 500 walking feet. See Map marked Exhibit A, attached and incorporated in full.
- 3. Density near transit corridors and stations is a mandated goal and objective, achievable on **Our Block** only if it is excluded from the (Proposed) HPOZ.
- 4. The pervasive existing massing, scale, architecture and use which already surrounds and is part of <u>Our Block</u>. is high density 4 story not 2, contemporary not within the period of significance, and heavily influenced by commercial and cultural use, not residential (Exh.A)
- 5. Property owners on <u>Our Block petitioned to be excluded from the (Proposed) HPOZ.</u>
  A copy of said petition marked Exhibit B is attached and incorporated in full.

We oppose inclusion of our properties in the proposed HPOZ.

We respectively request that Our Block <u>be excluded</u> from the proposed HPOZ for the following reasons:

- The northern half of Our Block is already outside the boundary of the proposed HPOZ. The northernmost portion includes the future site of the portal to the Wilshire/Fairfax Subway Station, the current construction staging area for the Westside Subway Extension, and LACMA's proposed site for a parking structure along Ogden Drive.
- Our properties are located on the same block within approximately 500 feet walking
  distance of the site of the portal to the Wilshire/Fairfax Subway Station. Transit
  ridership would benefit from a residential density higher than allowed by the
  proposed HPOZ because it is adjacent to this new major transit station and along its
  transit corridor.
- 3. The entire west side of 700 South Orange Grove is occupied by the Petersen Automotive Museum which is already outside the boundary of the proposed HPOZ.
- 4. Exclusion of our parcels on the east side of 700 South Orange Grove has no impact on the pending application of the proposed HPOZ on blocks other than on Our Block.
- 5. All parcels on the east side of 700 South Ogden Drive are Non-Contributing parcels. Thus, exclusion of our parcels on the west side of 700 South Ogden has no impact on the pending application of the proposed HPOZ on blocks other than on Our Block