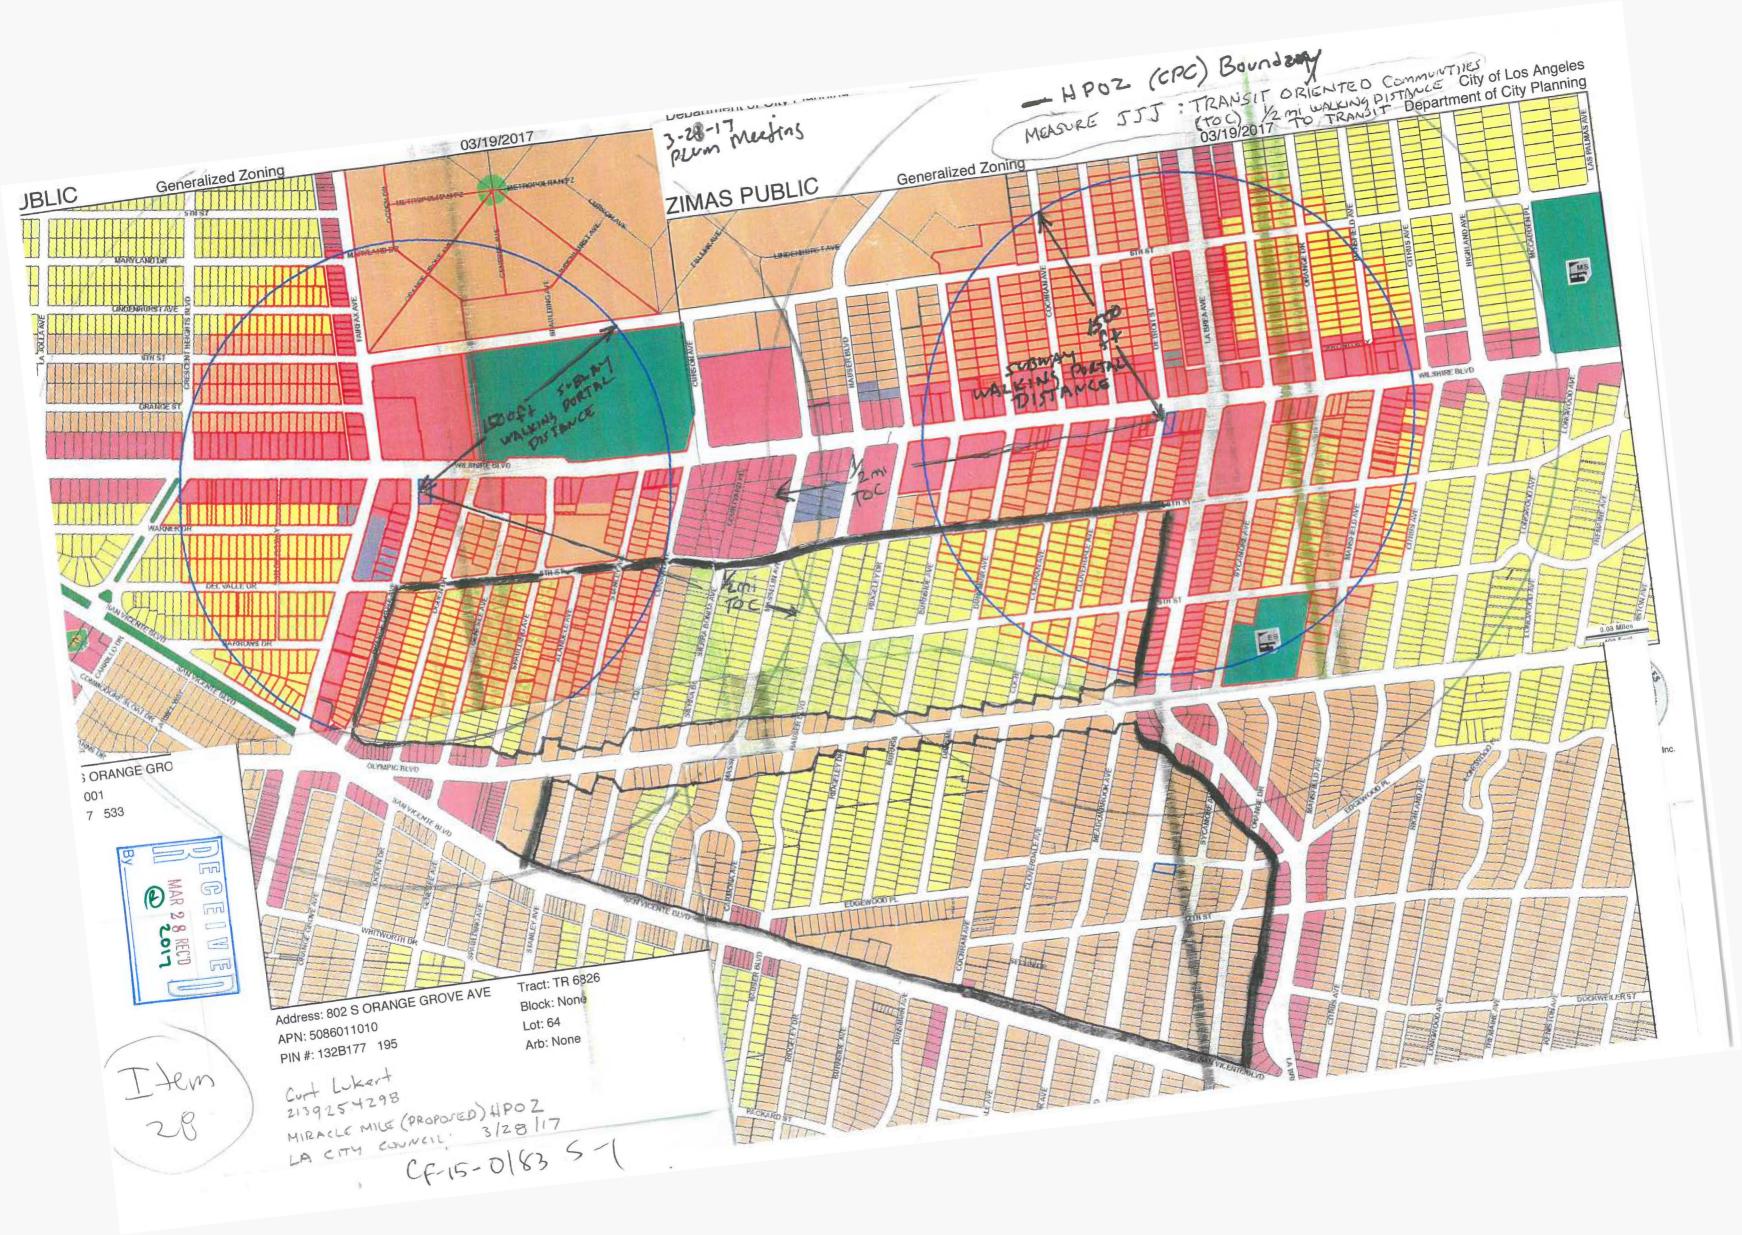

## Request to Exclude the 700 South Orange Grove/Ogden Block

Dear Council Members:

I own multi-family property located on the west side of the block designated as <u>700 South Orange Grove Avenue/ South Ogden Drive</u> ("Our Block"), adjacent to two major intersecting transit corridors - Wilshire and Fairfax - and along the Purple Line, a 2 Billion Dollar transit investment.

Property owners on Our Block request to be excluded from the (Proposed) HPOZ. Attached is a copy of my 3/21/17 letter to the PLUM Committee regarding mandated goals and objectives of density near transit achievable on Our Block, only if it is excluded. The Portal will be on Our Block within 500 Feet.

The City Planning Commission determined and Councilmember Ryu recommended that **Our Block** be excluded from the boundary of the (Proposed) HPOZ Miracle Mile. There is good reason:

- 1. <u>2 Billion Dollars</u> are being invested in the Purple Line Subway Extension.
- 2. <u>The only Portal</u> to the Wilshire/Fairfax Station will be located on **Our Block**, within 500 walking feet. See Map marked Exhibit A, attached and incorporated in full.
- 3. Density near transit corridors and stations is a mandated goal and objective, achievable on **Our Block** only if it is excluded from the (Proposed) HPOZ.
- 4. The pervasive existing massing, scale, architecture and use which already surrounds and is part of <u>Our Block</u>. is high density 4 story not 2, contemporary not within the period of significance, and heavily influenced by commercial and cultural use, not residential (Exh.A)
- 5. Property owners on <u>Our Block petitioned to be excluded from the (Proposed) HPOZ.</u>
  A copy of said petition marked Exhibit B is attached and incorporated in full.