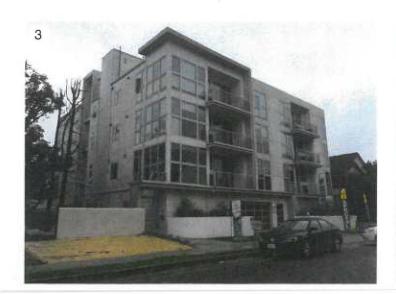

An HPOZ is contextual. But in the context of the Wilshire Fairfax subway station, the Peterson Museum make-over, the Renzo Piano addition to the Museum of Motion Pictures, the expansion of LACMA bridging Wilshire to the south side of Wilshire, and the recently completed thru-lot apartment development at 730-736 Orange Grove, the two "contributors" on the ARG map in the 700 block have become outliers. Just in the same way, a boxy McMansion built on a block of single-story Spanish eclectic bungalows from the 1920's would also be an outlier.