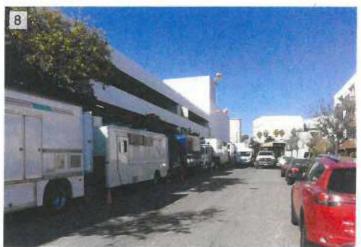

We oppose inclusion of our properties in the proposed HPOZ.

We respectively request that Our Block <u>be excluded</u> from the proposed HPOZ for the following reasons:

- The northern half of Our Block is already outside the boundary of the proposed HPOZ. The northernmost portion includes the future site of the portal to the Wilshire/Fairfax Subway Station, the current construction staging area for the Westside Subway Extension, and LACMA's proposed site for a parking structure along Ogden Drive.
- Our properties are located on the same block within approximately 500 feet walking
  distance of the site of the portal to the Wilshire/Fairfax Subway Station. Transit
  ridership would benefit from a residential density higher than allowed by the
  proposed HPOZ because it is adjacent to this new major transit station and along its
  transit corridor.
- 3. The entire west side of 700 South Orange Grove is occupied by the Petersen Automotive Museum which is already outside the boundary of the proposed HPOZ.
- 4. Exclusion of our parcels on the east side of 700 South Orange Grove has no impact on the pending application of the proposed HPOZ on blocks other than on Our Block.
- 5. All parcels on the east side of 700 South Ogden Drive are Non-Contributing parcels. Thus, exclusion of our parcels on the west side of 700 South Ogden has no impact on the pending application of the proposed HPOZ on blocks other than on Our Block