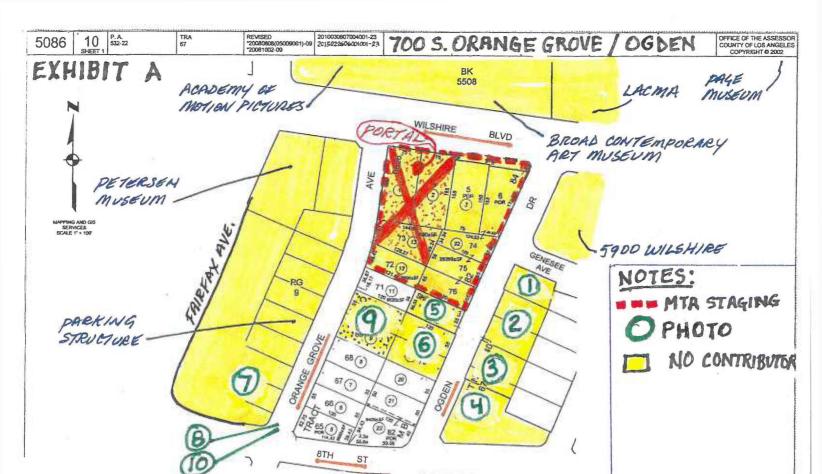

Property owners on Our Block request to be excluded from the (Proposed) HPOZ. Attached is a copy of my 3/21/17 letter to the PLUM Committee regarding mandated goals and objectives of density near transit achievable on Our Block, only if it is excluded. The Portal will be on Our Block within 500 Feet.

The City Planning Commission determined and Councilmember Ryu recommended that **Our Block** be excluded from the boundary of the (Proposed) HPOZ Miracle Mile. There is good reason:

- 1. <u>2 Billion Dollars</u> are being invested in the Purple Line Subway Extension.
- 2. <u>The only Portal</u> to the Wilshire/Fairfax Station will be located on **Our Block**, within 500 walking feet. See Map marked Exhibit A, attached and incorporated in full.
- 3. Density near transit corridors and stations is a mandated goal and objective, achievable on **Our Block** only if it is excluded from the (Proposed) HPOZ.
- 4. The pervasive existing massing, scale, architecture and use which already surrounds and is part of <u>Our Block</u>. is high density 4 story not 2, contemporary not within the period of significance, and heavily influenced by commercial and cultural use, not residential (Exh.A)
- 5. Property owners on <u>Our Block petitioned to be excluded from the (Proposed) HPOZ.</u>
  A copy of said petition marked Exhibit B is attached and incorporated in full.

We oppose inclusion of our properties in the proposed HPOZ.

We respectively request that Our Block <u>be excluded</u> from the proposed HPOZ for the following reasons:

- The northern half of Our Block is already outside the boundary of the proposed HPOZ. The northernmost portion includes the future site of the portal to the Wilshire/Fairfax Subway Station, the current construction staging area for the Westside Subway Extension, and LACMA's proposed site for a parking structure along Ogden Drive.
- Our properties are located on the same block within approximately 500 feet walking
  distance of the site of the portal to the Wilshire/Fairfax Subway Station. Transit
  ridership would benefit from a residential density higher than allowed by the
  proposed HPOZ because it is adjacent to this new major transit station and along its
  transit corridor.
- 3. The entire west side of 700 South Orange Grove is occupied by the Petersen Automotive Museum which is already outside the boundary of the proposed HPOZ.
- 4. Exclusion of our parcels on the east side of 700 South Orange Grove has no impact on the pending application of the proposed HPOZ on blocks other than on Our Block.
- 5. All parcels on the east side of 700 South Ogden Drive are Non-Contributing parcels. Thus, exclusion of our parcels on the west side of 700 South Ogden has no impact on the pending application of the proposed HPOZ on blocks other than on Our Block