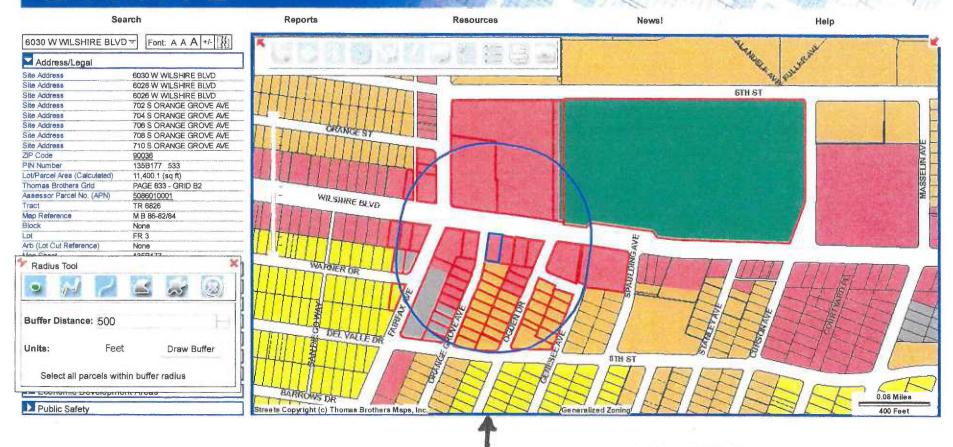

The City Planning Commission determined and Councilmember Ryu recommended that **Our Block** be excluded from the boundary of the (Proposed) HPOZ Miracle Mile. There is good reason:

- 1. <u>2 Billion Dollars</u> are being invested in the Purple Line Subway Extension.
- 2. <u>The only Portal</u> to the Wilshire/Fairfax Station will be located on **Our Block**, within 500 walking feet. See Map marked Exhibit A, attached and incorporated in full.
- 3. Density near transit corridors and stations is a mandated goal and objective, achievable on **Our Block** only if it is excluded from the (Proposed) HPOZ.
- 4. The pervasive existing massing, scale, architecture and use which already surrounds and is part of <u>Our Block</u>. is high density 4 story not 2, contemporary not within the period of significance, and heavily influenced by commercial and cultural use, not residential (Exh.A)
- 5. Property owners on <u>Our Block petitioned to be excluded from the (Proposed) HPOZ.</u>
  A copy of said petition marked Exhibit B is attached and incorporated in full.

# ZIMAS

Public

500 FEET FROM PORTAL ORANGE GROVE OGDEN

EXHIBIT A

Terms & Conditions

3-15-17

2-14-17

August 26, 2016