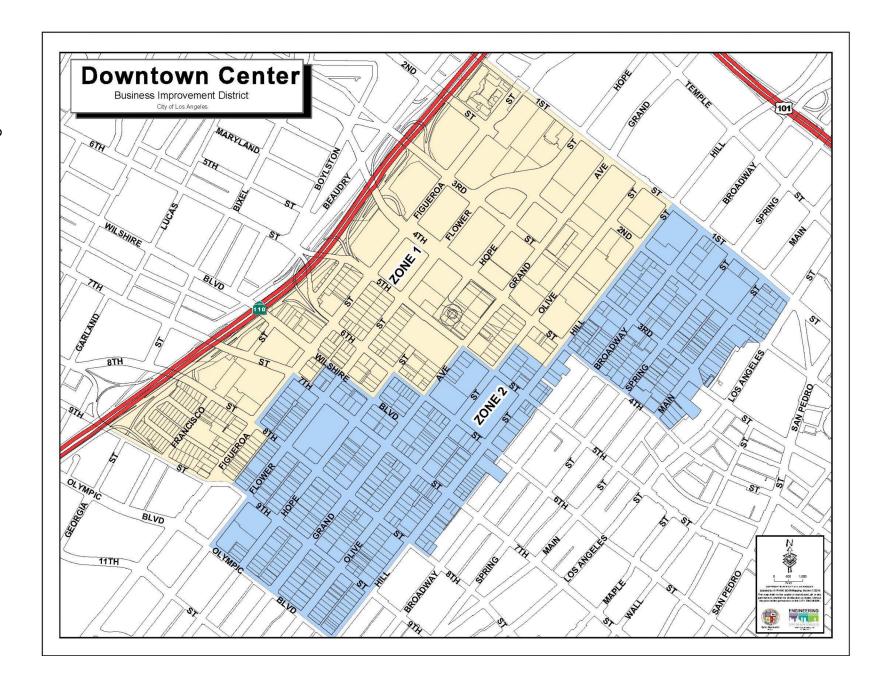

The boundary of the Downtown Center Business Improvement District was created to include the commercial core of Downtown Los Angeles. The Business Improvement District area is bounded by the 110 Freeway, 1st Street, Main Street, Hill Street, Olympic Boulevard and 9th Street. The property uses within the boundaries of the Downtown Center Business Improvement District are a mix of office, retail, cultural, religious, parking, publicly-owned transit, publicly-owned library, publicly-owned parks, publicly-owned office building, residential and mixed-use residential. All of which specially benefit from the improvements and activities of the District.

**Boundary:** See Section 2, Page 6 and map page 8.

**Budget:** The total District budget for the 2018 year of operation is approximately

\$6,757,968.13.

### Section 2 Downtown Center Business Improvement District Boundaries

#### **Overall Boundary**

The overall boundary in the proposed District is the same as the boundary in the current District. The Downtown Center Business Improvement District includes all property within a boundary formed by:

**Northern Boundary**. The Northern boundary begins at the intersection of the 110/Harbor Freeway and 1<sup>st</sup> Street. Head east on 1<sup>st</sup> Street to the intersection with Los Angeles Street. All parcels on the south side of 1<sup>st</sup> Street are included in the District.

**Eastern Boundary**. The Eastern boundary begins at the intersection with the Northern boundary at Los Angeles Street. Turn south along Los Angeles Street to the intersection with 2<sup>nd</sup> Street. At 2<sup>nd</sup> Street turn west to an intersection with the east parcel line of the parcel facing on the east side of Main Street. Proceed south following the east parcel line of property facing on the east side of Main Street from 2nd Street to 4<sup>th</sup> Street, at 4<sup>th</sup> Street proceed west along the center of 4<sup>th</sup> Street to the intersection of the east parcel line of the parcel on the south east corner of 4<sup>th</sup> Street and Hill Street. From 4<sup>th</sup> Street to 8<sup>th</sup> Street the Eastern boundary follows the east parcel line of property facing on the east side of Hill Street, from 8<sup>th</sup> Street to Olympic Boulevard. The Eastern boundary is the center of Hill Street, to the intersection of with the Southern Boundary at Olympic Boulevard.

**Southern Boundary**. The Southern boundary begins at the intersection with the Eastern boundary the Southern boundary is the center of Olympic Boulevard to Flower Street. At Flower Street the boundary proceeds north to 9<sup>th</sup> Street along the center of Flower Street. At 9<sup>th</sup> Street the boundary proceeds west to the 110/Harbor Freeway along the center of 9<sup>th</sup> Street.

**Western Boundary**. The Western Boundary begins at the intersection with the Southern boundary at Olympic Boulevard, the Western boundary from Olympic Boulevard to 9<sup>th</sup> Street is the center of Flower Street. From 9<sup>th</sup> Street to 1<sup>st</sup> Street the Western boundary is the 110/Harbor Freeway.

#### **Benefit Zones**

**Zone One** Is defined as all parcels within a boundary formed by 1<sup>st</sup> Street on the north. The 110/Harbor Freeway on the west. The Eastern boundary is the center of Hill Street from 1<sup>st</sup> Street to midway between 4<sup>th</sup> Street and 5<sup>th</sup> Street. From midway between 4<sup>th</sup> Street and 5<sup>th</sup> Street the Eastern boundary is the center of Olive Street. From 5<sup>th</sup> Street to 6<sup>th</sup> Street the Eastern boundary is the center of Grand Avenue. From 6<sup>th</sup> Street to Wilshire Boulevard the Eastern boundary is the center of Hope Street. From Wilshire Boulevard to 9<sup>th</sup> Street the Eastern boundary is the west parcel line of property facing on the west side of Flower Street. The Southern boundary of Zone One between Hill Street and Olive Street is the south property line of the parcel midblock between 4<sup>th</sup>

Street and 5<sup>th</sup> Street. The southern boundary between Olive Street and Grand Avenue. is the center of 5<sup>th</sup> Street? The Southern boundary between Grand Avenue and Hope Street is the center of 6<sup>th</sup> Street. The Southern boundary between Hope Street and Flower Street is Wilshire Boulevard. The Southern Boundary between Flower Street. and the Harbor/110 Freeway is 9<sup>th</sup> Street.

**Zone Two**. Zone Two is defined as all parcels within a boundary formed by 1<sup>st</sup> Street on the north from Hill Street to Los Angeles Street. The Eastern boundary of Zone Two is the Eastern boundary of the District. The Southern boundary of Zone Two is Olympic Boulevard from Hill Street to Flower Street and 9<sup>th</sup> Street from Flower Street to the first alley west of Flower Street. The Western boundary of Zone Two begins at the intersection of 9<sup>th</sup> Street and the first alley west of Flower Street. Turn north along the center of the alley to 8<sup>th</sup> Street. At 8<sup>th</sup> Street turn west along 8<sup>th</sup> Street to Figueroa Street. At Figueroa Street turn north to 7<sup>th</sup> Street. At 7<sup>th</sup> Street turn east to the intersection with the first alley east of Figueroa Street. Turn north along the middle of the alley to Wilshire Boulevard. Turn east on Wilshire Boulevard to Hope Street. Turn north on Hope Street to 6<sup>th</sup> Street. At 6<sup>th</sup> Street turn east to Grand Avenue. At Grand Avenue turn north to 5<sup>th</sup> Street. At 5<sup>th</sup> Street turn east to Olive Street. Turn north on Olive Street to midway between 5<sup>th</sup> Street and 4<sup>th</sup> Street turn east to Hill Street. At Hill Street turn north to 1<sup>st</sup> Street.