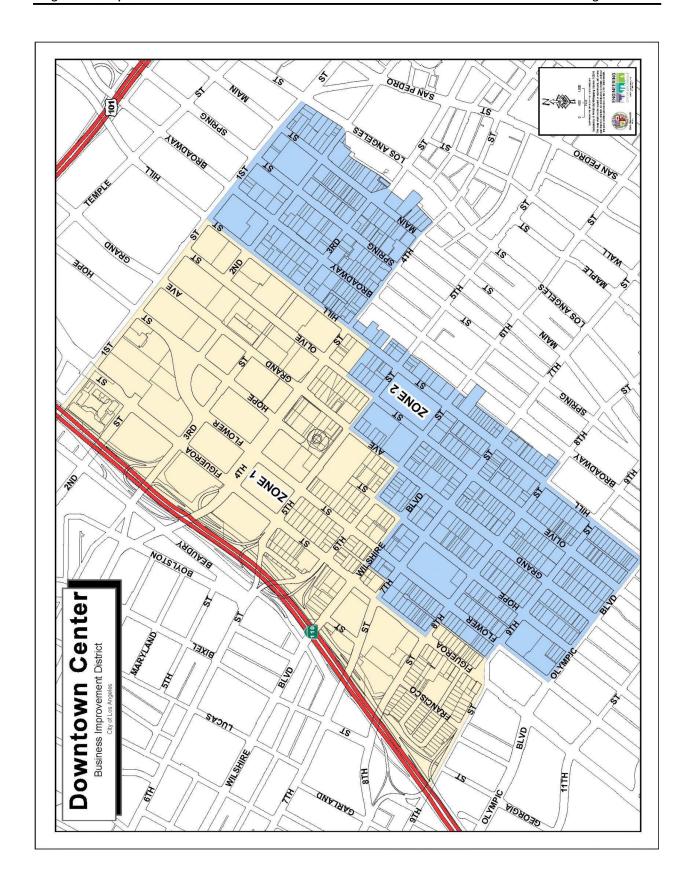

#### Overall Boundary

The overall boundary in the proposed new District is the same as the boundary in the current District. The Downtown Center Business Improvement District includes all property within a boundary formed by:

**Northern Boundary**. The Northern boundary begins at the intersection of the 110/Harbor Freeway and 1<sup>st</sup> Street. Head east on 1<sup>st</sup> Street to the intersection with Los Angeles Street. All parcels on the south side of 1<sup>st</sup> Street are included in the District.

Eastern Boundary. The Eastern boundary begins at the intersection with the Northern boundary at Los Angeles Street. Turn south along Los Angeles Street to the intersection with 2<sup>nd</sup> Street. At 2<sup>nd</sup> Street turn west to an intersection with the east parcel line of the parcel facing on the east side of Main Street. Proceed south following the east parcel line of property facing on the east side of Main Street from 2nd Street to 4<sup>th</sup> Street, at 4<sup>th</sup> Street proceed west along the center of 4<sup>th</sup> Street to the intersection of the east parcel line of the parcel on the south east corner of 4<sup>th</sup> Street and Hill Street. From 4<sup>th</sup> Street to 8<sup>th</sup> Street the Eastern boundary follows the east parcel line of property facing on the east side of Hill Street, from 8<sup>th</sup> Street to Olympic Boulevard. The Eastern boundary is the center of Hill Street, to the intersection of with the Southern Boundary at Olympic Boulevard.

**Southern Boundary**. The Southern boundary begins at the intersection with the Eastern boundary the Southern boundary is the center of Olympic Boulevard to Flower Street. At Flower Street the boundary proceeds north to 9<sup>th</sup> Street along the center of Flower Street. At 9<sup>th</sup> Street the boundary proceeds west to the 110/Harbor Freeway along the center of 9<sup>th</sup> Street.

**Western Boundary**. The Western Boundary begins at the intersection with the Southern boundary at Olympic Boulevard, the Western boundary from Olympic Boulevard to 9<sup>th</sup> Street is the center of Flower Street. From 9<sup>th</sup> Street to 1<sup>st</sup> Street the Western boundary is the 110/Harbor Freeway.

#### Benefit Zones

**Zone One** Is defined as all parcels within a boundary formed by 1<sup>st</sup> Street on the north. The 110/Harbor Freeway on the west. The Eastern boundary is the center of Hill Street from 1<sup>st</sup> Street to midway between 4<sup>th</sup> Street and 5<sup>th</sup> Street. From midway between 4<sup>th</sup> Street and 5<sup>th</sup> Street the Eastern boundary is the center of Olive Street. From 5<sup>th</sup> Street to 6<sup>th</sup> Street the Eastern boundary is the center of Grand Avenue. From 6<sup>th</sup> Street to Wilshire Boulevard the Eastern boundary is the center of Hope Street. From Wilshire Boulevard to 9<sup>th</sup> Street the Eastern boundary is the west parcel line of property facing on the west side of Flower Street. The Southern boundary of Zone One between Hill Street and Olive Street is the south property line of the parcel midblock between 4<sup>th</sup> Street and 5<sup>th</sup> Street. The southern boundary between Olive Street and Grand Avenue is the center of 5<sup>th</sup> Street. The Southern boundary between Grand Avenue and Hope Street is the center of 6<sup>th</sup> Street. The Southern boundary between Hope Street and Flower Street is Wilshire Boulevard. The Southern Boundary between Flower Street. and the Harbor/110 Freeway is 9<sup>th</sup> Street.

**Zone Two**. Zone Two is defined as all parcels within a boundary formed by 1<sup>st</sup> Street on the north from Hill Street to Los Angeles Street. The Eastern boundary of Zone Two is the Eastern boundary of the District. The Southern boundary of Zone Two is Olympic Boulevard from Hill Street to Flower Street and 9<sup>th</sup> Street from Flower Street to the first alley west of Flower Street. The Western boundary of Zone Two begins at the intersection of 9<sup>th</sup> Street and the first alley west of Flower Street. Turn north along the center of the alley to 8<sup>th</sup> Street. At 8<sup>th</sup> Street turn west along 8<sup>th</sup> Street to Figueroa Street. At Figueroa Street turn north to 7<sup>th</sup> Street. At 7<sup>th</sup> Street turn east to the intersection with the first alley east of Figueroa Street. Turn north along the middle of the alley to Wilshire Boulevard. Turn east on Wilshire Boulevard to Hope Street. Turn north on Hope Street to 6<sup>th</sup> Street. At 6<sup>th</sup> Street turn east to Grand Avenue. At Grand Avenue turn north to 5<sup>th</sup> Street. At 5<sup>th</sup> Street turn east to Olive Street. Turn north on Olive Street to midway between 5<sup>th</sup> Street and 4<sup>th</sup> Street turn east to Hill Street. At Hill Street turn north to 1<sup>st</sup> Street.

See map on following page for District and Benefit Zone boundaries.