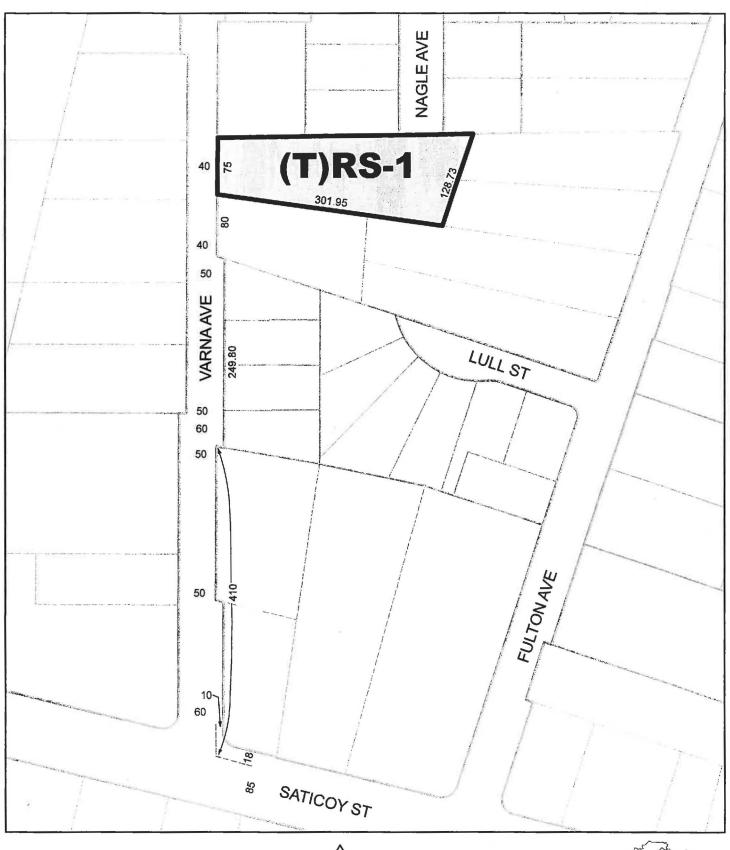

## THE PEOPLE OF THE CITY OF LOS ANGELES DO ORDAIN AS FOLLOWS:

Section 1. Section 12.04 of the Los Angeles Municipal Code is hereby amended by changing the zones and zone boundaries shown upon a portion of the zone map attached thereto and made a part of Article 2, Chapter 1 of the Los Angeles Municipal Code, so that such portion of the zoning map shall be as follows: