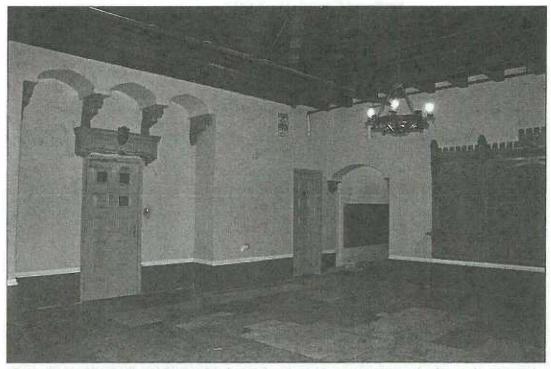

Interior lobby features include low ceilings with painted panels, chandeliers, decorative wood surrounds and a key desk.

The subject property was designed by prominent American architect S. Charles Lee. Lee was known as one of the most prolific motion picture theater designers on the West Coast, completing over 400 throughout his career. Blending historical fantasy and modern functionality became the hallmarks of Lee's career. Haddon Hall was named after a manor house in Derbyshire, England and was stylistically inspired by its namesake's Gothic architecture. Two years before the subject property was constructed, Mary Pickford starred in an adaptation of the novel, *Dorothy Vernon of Haddon Hall* by Charles Major (1902), which inspired the owners who commissioned Lee to design the building.