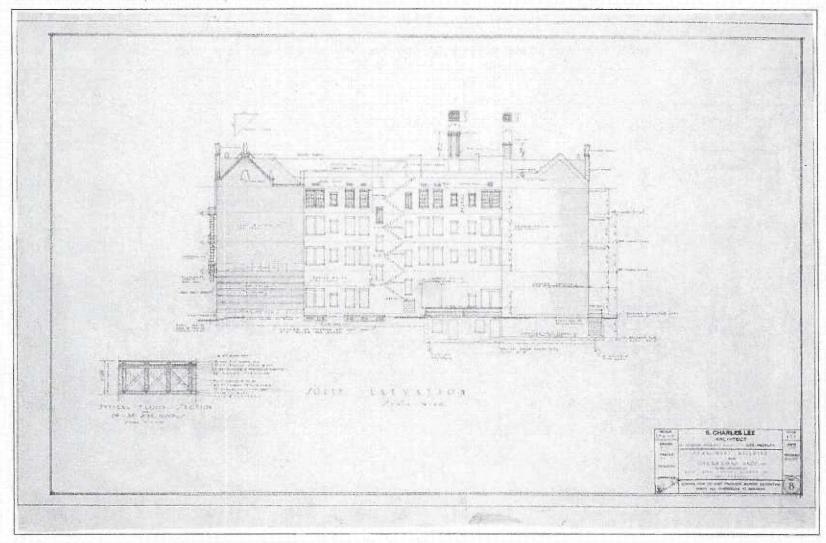

#### SUMMARY

Built in 1926, Haddon Hall reflects traditional Late Gothic Revival design. It is a four-story multi-family residential building with a U-shaped plan. The primary north elevation on W. 8<sup>th</sup> street is symmetric about the residential entry leading to an inner courtyard. A decorative cast stone arch, which reads "Haddon Hall," extends across the courtyard entryway.

The exterior of the building exhibits many character-defining features of the Late Gothic Revival style, including:

- Brick construction
- Steeply pitched cross-gable roof
- Gable ends that are articulated through contrasting materials to emphasize verticality
- Windows with diamond panes and doors set in Tudor-arched openings
- Square-arch hoodmolding around the windows
- · Carved, marble plaques
- A gated and Tudor-arched courtyard entrance