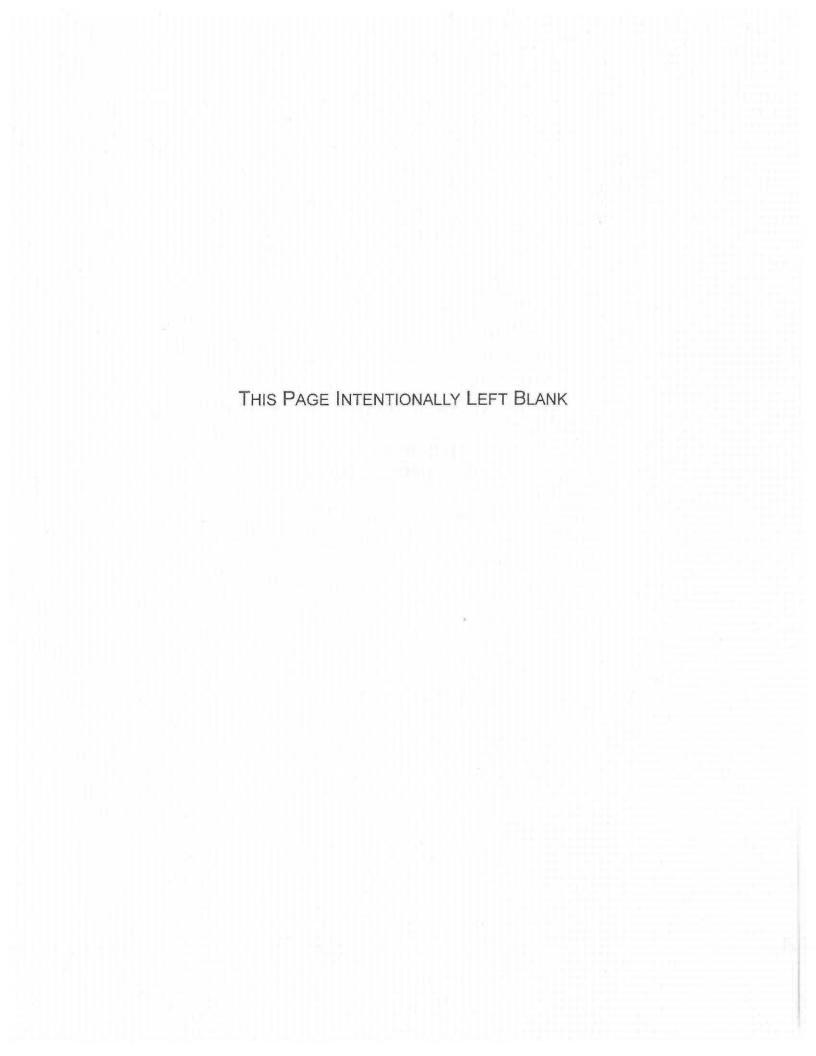

#### SUMMARY

Built in 1926, Haddon Hall reflects traditional Late Gothic Revival design. It is a four-story multi-family residential building with a U-shaped plan. The primary north elevation on W. 8<sup>th</sup> street is symmetric about the residential entry leading to an inner courtyard. A decorative cast stone arch, which reads "Haddon Hall," extends across the courtyard entryway.

The exterior of the building exhibits many character-defining features of the Late Gothic Revival style, including:

- Brick construction
- Steeply pitched cross-gable roof
- Gable ends that are articulated through contrasting materials to emphasize verticality
- Windows with diamond panes and doors set in Tudor-arched openings
- Square-arch hoodmolding around the windows
- · Carved, marble plaques
- A gated and Tudor-arched courtyard entrance