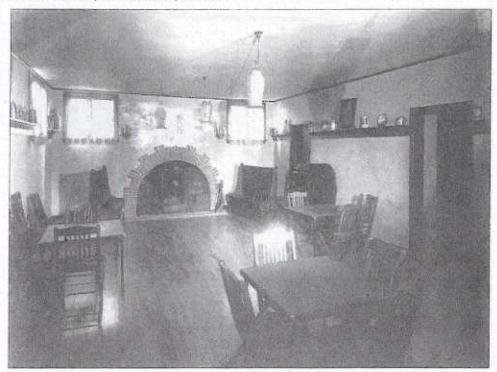

Interior lobby features include low ceilings with painted panels, chandeliers, decorative wood surrounds and a key desk.

The subject property was designed by prominent American architect S. Charles Lee. Lee was known as one of the most prolific motion picture theater designers on the West Coast, completing over 400 throughout his career. Blending historical fantasy and modern functionality became the hallmarks of Lee's career. Haddon Hall was named after a manor house in Derbyshire, England and was stylistically inspired by its namesake's Gothic architecture. Two years before the subject property was constructed, Mary Pickford starred in an adaptation of the novel, *Dorothy Vernon of Haddon Hall* by Charles Major (1902), which inspired the owners who commissioned Lee to design the building.