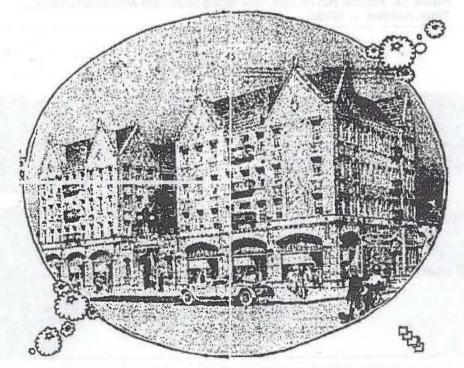

#### SUMMARY

Built in 1926, Haddon Hall reflects traditional Late Gothic Revival design. It is a four-story multi-family residential building with a U-shaped plan. The primary north elevation on W. 8<sup>th</sup> street is symmetric about the residential entry leading to an inner courtyard. A decorative cast stone arch, which reads "Haddon Hall," extends across the courtyard entryway.

The exterior of the building exhibits many character-defining features of the Late Gothic Revival style, including:

- Brick construction
- Steeply pitched cross-gable roof
- Gable ends that are articulated through contrasting materials to emphasize verticality
- Windows with diamond panes and doors set in Tudor-arched openings
- Square-arch hoodmolding around the windows
- · Carved, marble plaques
- A gated and Tudor-arched courtyard entrance

Interior lobby features include low ceilings with painted panels, chandeliers, decorative wood surrounds and a key desk.

The subject property was designed by prominent American architect S. Charles Lee. Lee was known as one of the most prolific motion picture theater designers on the West Coast, completing over 400 throughout his career. Blending historical fantasy and modern functionality became the hallmarks of Lee's career. Haddon Hall was named after a manor house in Derbyshire, England and was stylistically inspired by its namesake's Gothic architecture. Two years before the subject property was constructed, Mary Pickford starred in an adaptation of the novel, *Dorothy Vernon of Haddon Hall* by Charles Major (1902), which inspired the owners who commissioned Lee to design the building.