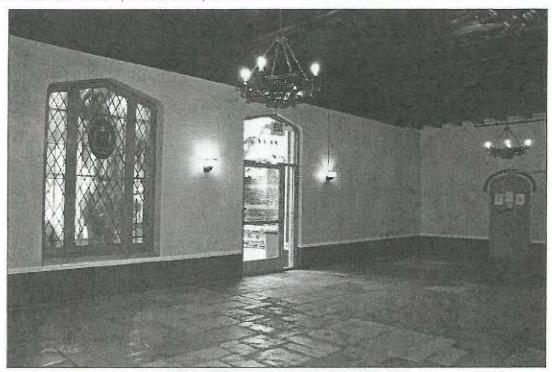

Interior lobby features include low ceilings with painted panels, chandeliers, decorative wood surrounds and a key desk.

The subject property was designed by prominent American architect S. Charles Lee. Lee was known as one of the most prolific motion picture theater designers on the West Coast, completing over 400 throughout his career. Blending historical fantasy and modern functionality became the hallmarks of Lee's career. Haddon Hall was named after a manor house in Derbyshire, England and was stylistically inspired by its namesake's Gothic architecture. Two years before the subject property was constructed, Mary Pickford starred in an adaptation of the novel, *Dorothy Vernon of Haddon Hall* by Charles Major (1902), which inspired the owners who commissioned Lee to design the building.