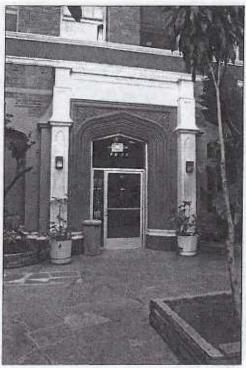

#### SUMMARY

Built in 1926, Haddon Hall reflects traditional Late Gothic Revival design. It is a four-story multi-family residential building with a U-shaped plan. The primary north elevation on W. 8<sup>th</sup> street is symmetric about the residential entry leading to an inner courtyard. A decorative cast stone arch, which reads "Haddon Hall," extends across the courtyard entryway.

The exterior of the building exhibits many character-defining features of the Late Gothic Revival style, including:

- Brick construction
- Steeply pitched cross-gable roof
- Gable ends that are articulated through contrasting materials to emphasize verticality
- Windows with diamond panes and doors set in Tudor-arched openings
- Square-arch hoodmolding around the windows
- · Carved, marble plaques
- A gated and Tudor-arched courtyard entrance