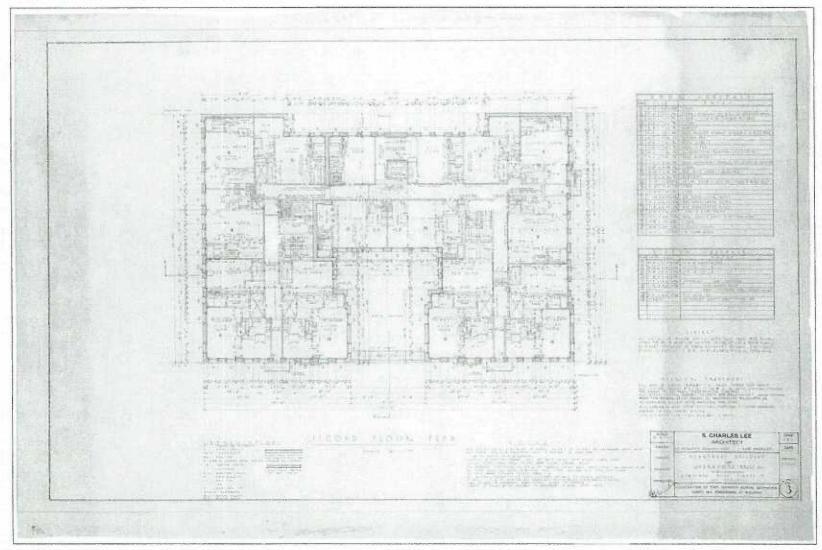

#### SUMMARY

Built in 1926, Haddon Hall reflects traditional Late Gothic Revival design. It is a four-story multi-family residential building with a U-shaped plan. The primary north elevation on W. 8<sup>th</sup> street is symmetric about the residential entry leading to an inner courtyard. A decorative cast stone arch, which reads "Haddon Hall," extends across the courtyard entryway.

The exterior of the building exhibits many character-defining features of the Late Gothic Revival style, including:

- Brick construction
- Steeply pitched cross-gable roof
- Gable ends that are articulated through contrasting materials to emphasize verticality
- Windows with diamond panes and doors set in Tudor-arched openings
- Square-arch hoodmolding around the windows
- · Carved, marble plaques
- A gated and Tudor-arched courtyard entrance

Interior lobby features include low ceilings with painted panels, chandeliers, decorative wood surrounds and a key desk.

The subject property was designed by prominent American architect S. Charles Lee. Lee was known as one of the most prolific motion picture theater designers on the West Coast, completing over 400 throughout his career. Blending historical fantasy and modern functionality became the hallmarks of Lee's career. Haddon Hall was named after a manor house in Derbyshire, England and was stylistically inspired by its namesake's Gothic architecture. Two years before the subject property was constructed, Mary Pickford starred in an adaptation of the novel, *Dorothy Vernon of Haddon Hall* by Charles Major (1902), which inspired the owners who commissioned Lee to design the building.