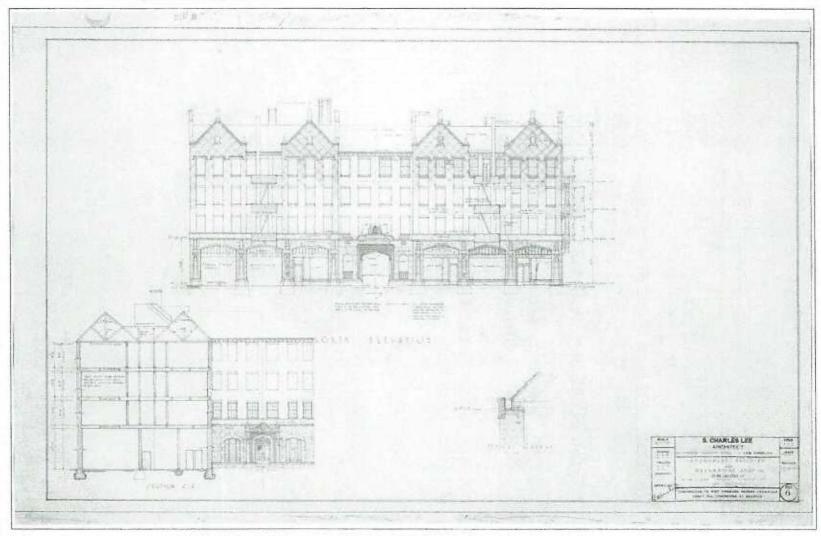

#### SUMMARY

Built in 1926, Haddon Hall reflects traditional Late Gothic Revival design. It is a four-story multi-family residential building with a U-shaped plan. The primary north elevation on W. 8<sup>th</sup> street is symmetric about the residential entry leading to an inner courtyard. A decorative cast stone arch, which reads "Haddon Hall," extends across the courtyard entryway.

The exterior of the building exhibits many character-defining features of the Late Gothic Revival style, including:

- Brick construction
- Steeply pitched cross-gable roof
- Gable ends that are articulated through contrasting materials to emphasize verticality
- Windows with diamond panes and doors set in Tudor-arched openings
- Square-arch hoodmolding around the windows
- · Carved, marble plaques
- A gated and Tudor-arched courtyard entrance

Interior lobby features include low ceilings with painted panels, chandeliers, decorative wood surrounds and a key desk.

The subject property was designed by prominent American architect S. Charles Lee. Lee was known as one of the most prolific motion picture theater designers on the West Coast, completing over 400 throughout his career. Blending historical fantasy and modern functionality became the hallmarks of Lee's career. Haddon Hall was named after a manor house in Derbyshire, England and was stylistically inspired by its namesake's Gothic architecture. Two years before the subject property was constructed, Mary Pickford starred in an adaptation of the novel, *Dorothy Vernon of Haddon Hall* by Charles Major (1902), which inspired the owners who commissioned Lee to design the building.