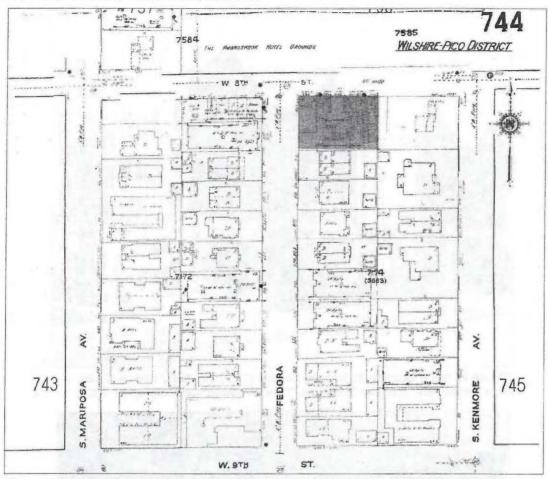

Neighborhood Council: Wilshire Center - Koreatown Legal Description: Lot FR 22 of the TR 2140 Tract

PROJECT:

Historic-Cultural Monument Application for

HADDON HALL

REQUEST:

Declare the property a Historic-Cultural Monument