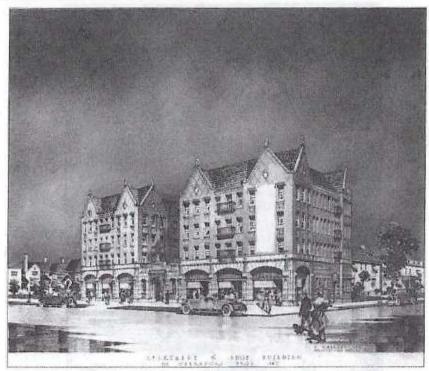

#### SUMMARY

Built in 1926, Haddon Hall reflects traditional Late Gothic Revival design. It is a four-story multi-family residential building with a U-shaped plan. The primary north elevation on W. 8<sup>th</sup> street is symmetric about the residential entry leading to an inner courtyard. A decorative cast stone arch, which reads "Haddon Hall," extends across the courtyard entryway.

The exterior of the building exhibits many character-defining features of the Late Gothic Revival style, including:

- Brick construction
- Steeply pitched cross-gable roof
- Gable ends that are articulated through contrasting materials to emphasize verticality
- Windows with diamond panes and doors set in Tudor-arched openings
- Square-arch hoodmolding around the windows
- · Carved, marble plaques
- A gated and Tudor-arched courtyard entrance

Interior lobby features include low ceilings with painted panels, chandeliers, decorative wood surrounds and a key desk.

The subject property was designed by prominent American architect S. Charles Lee. Lee was known as one of the most prolific motion picture theater designers on the West Coast, completing over 400 throughout his career. Blending historical fantasy and modern functionality became the hallmarks of Lee's career. Haddon Hall was named after a manor house in Derbyshire, England and was stylistically inspired by its namesake's Gothic architecture. Two years before the subject property was constructed, Mary Pickford starred in an adaptation of the novel, *Dorothy Vernon of Haddon Hall* by Charles Major (1902), which inspired the owners who commissioned Lee to design the building.