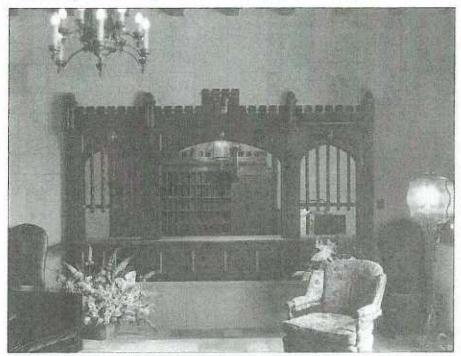

Interior lobby features include low ceilings with painted panels, chandeliers, decorative wood surrounds and a key desk.

The subject property was designed by prominent American architect S. Charles Lee. Lee was known as one of the most prolific motion picture theater designers on the West Coast, completing over 400 throughout his career. Blending historical fantasy and modern functionality became the hallmarks of Lee's career. Haddon Hall was named after a manor house in Derbyshire, England and was stylistically inspired by its namesake's Gothic architecture. Two years before the subject property was constructed, Mary Pickford starred in an adaptation of the novel, *Dorothy Vernon of Haddon Hall* by Charles Major (1902), which inspired the owners who commissioned Lee to design the building.