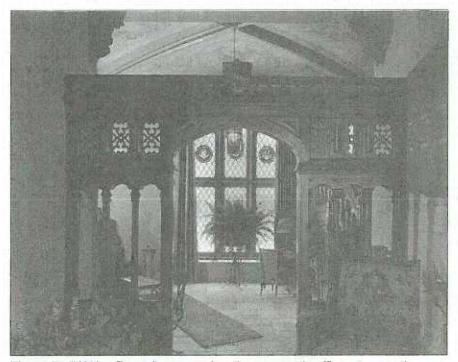

#### SUMMARY

Built in 1926, Haddon Hall reflects traditional Late Gothic Revival design. It is a four-story multi-family residential building with a U-shaped plan. The primary north elevation on W. 8<sup>th</sup> street is symmetric about the residential entry leading to an inner courtyard. A decorative cast stone arch, which reads "Haddon Hall," extends across the courtyard entryway.

The exterior of the building exhibits many character-defining features of the Late Gothic Revival style, including:

- Brick construction
- Steeply pitched cross-gable roof
- Gable ends that are articulated through contrasting materials to emphasize verticality
- Windows with diamond panes and doors set in Tudor-arched openings
- Square-arch hoodmolding around the windows
- · Carved, marble plaques
- A gated and Tudor-arched courtyard entrance

Interior lobby features include low ceilings with painted panels, chandeliers, decorative wood surrounds and a key desk.

The subject property was designed by prominent American architect S. Charles Lee. Lee was known as one of the most prolific motion picture theater designers on the West Coast, completing over 400 throughout his career. Blending historical fantasy and modern functionality became the hallmarks of Lee's career. Haddon Hall was named after a manor house in Derbyshire, England and was stylistically inspired by its namesake's Gothic architecture. Two years before the subject property was constructed, Mary Pickford starred in an adaptation of the novel, *Dorothy Vernon of Haddon Hall* by Charles Major (1902), which inspired the owners who commissioned Lee to design the building.