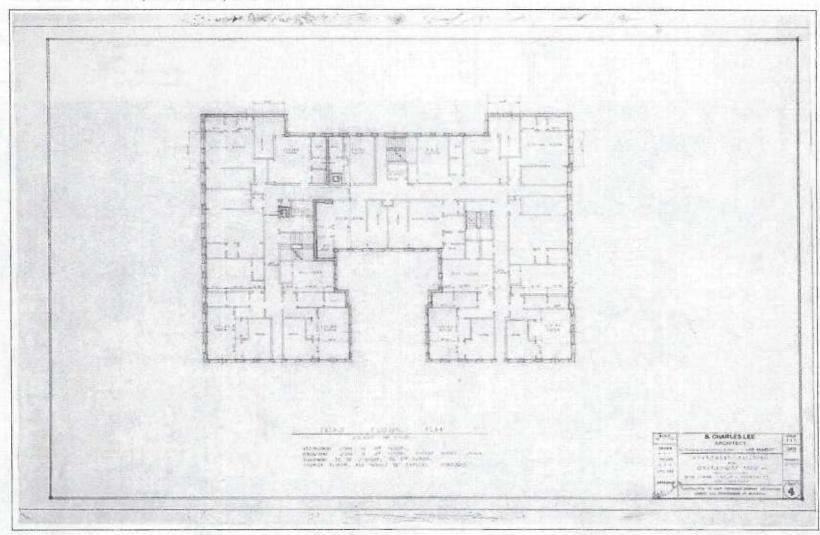

#### SUMMARY

Built in 1926, Haddon Hall reflects traditional Late Gothic Revival design. It is a four-story multi-family residential building with a U-shaped plan. The primary north elevation on W. 8<sup>th</sup> street is symmetric about the residential entry leading to an inner courtyard. A decorative cast stone arch, which reads "Haddon Hall," extends across the courtyard entryway.

The exterior of the building exhibits many character-defining features of the Late Gothic Revival style, including:

- Brick construction
- Steeply pitched cross-gable roof
- Gable ends that are articulated through contrasting materials to emphasize verticality
- Windows with diamond panes and doors set in Tudor-arched openings
- Square-arch hoodmolding around the windows
- · Carved, marble plaques
- A gated and Tudor-arched courtyard entrance

Interior lobby features include low ceilings with painted panels, chandeliers, decorative wood surrounds and a key desk.

The subject property was designed by prominent American architect S. Charles Lee. Lee was known as one of the most prolific motion picture theater designers on the West Coast, completing over 400 throughout his career. Blending historical fantasy and modern functionality became the hallmarks of Lee's career. Haddon Hall was named after a manor house in Derbyshire, England and was stylistically inspired by its namesake's Gothic architecture. Two years before the subject property was constructed, Mary Pickford starred in an adaptation of the novel, *Dorothy Vernon of Haddon Hall* by Charles Major (1902), which inspired the owners who commissioned Lee to design the building.