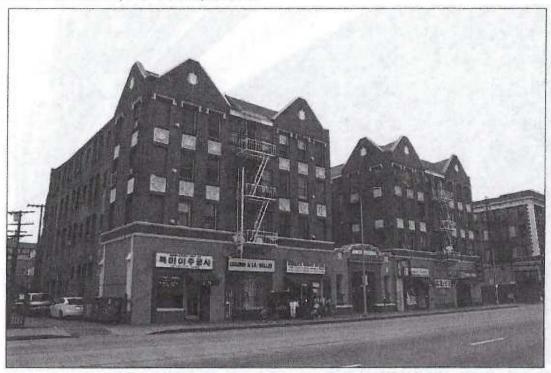

#### SUMMARY

Built in 1926, Haddon Hall reflects traditional Late Gothic Revival design. It is a four-story multi-family residential building with a U-shaped plan. The primary north elevation on W. 8<sup>th</sup> street is symmetric about the residential entry leading to an inner courtyard. A decorative cast stone arch, which reads "Haddon Hall," extends across the courtyard entryway.

The exterior of the building exhibits many character-defining features of the Late Gothic Revival style, including:

- Brick construction
- Steeply pitched cross-gable roof
- Gable ends that are articulated through contrasting materials to emphasize verticality
- Windows with diamond panes and doors set in Tudor-arched openings
- Square-arch hoodmolding around the windows
- · Carved, marble plaques
- A gated and Tudor-arched courtyard entrance