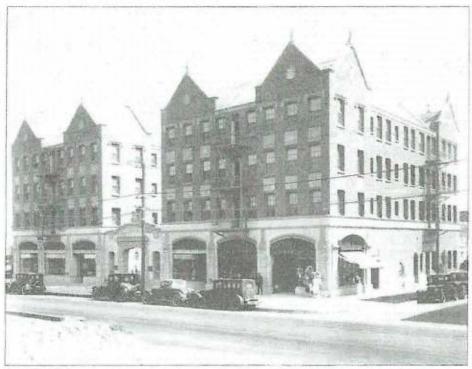

#### SUMMARY

Built in 1926, Haddon Hall reflects traditional Late Gothic Revival design. It is a four-story multi-family residential building with a U-shaped plan. The primary north elevation on W. 8<sup>th</sup> street is symmetric about the residential entry leading to an inner courtyard. A decorative cast stone arch, which reads "Haddon Hall," extends across the courtyard entryway.

The exterior of the building exhibits many character-defining features of the Late Gothic Revival style, including:

- Brick construction
- Steeply pitched cross-gable roof
- Gable ends that are articulated through contrasting materials to emphasize verticality
- Windows with diamond panes and doors set in Tudor-arched openings
- Square-arch hoodmolding around the windows
- · Carved, marble plaques
- A gated and Tudor-arched courtyard entrance