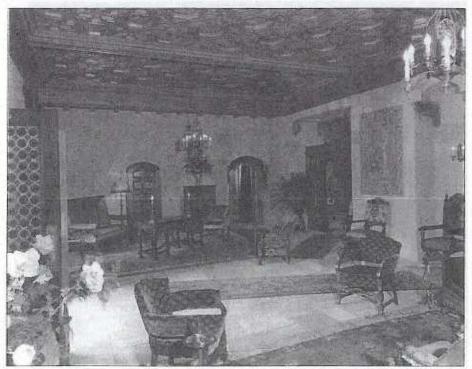

Interior lobby features include low ceilings with painted panels, chandeliers, decorative wood surrounds and a key desk.

The subject property was designed by prominent American architect S. Charles Lee. Lee was known as one of the most prolific motion picture theater designers on the West Coast, completing over 400 throughout his career. Blending historical fantasy and modern functionality became the hallmarks of Lee's career. Haddon Hall was named after a manor house in Derbyshire, England and was stylistically inspired by its namesake's Gothic architecture. Two years before the subject property was constructed, Mary Pickford starred in an adaptation of the novel, *Dorothy Vernon of Haddon Hall* by Charles Major (1902), which inspired the owners who commissioned Lee to design the building.