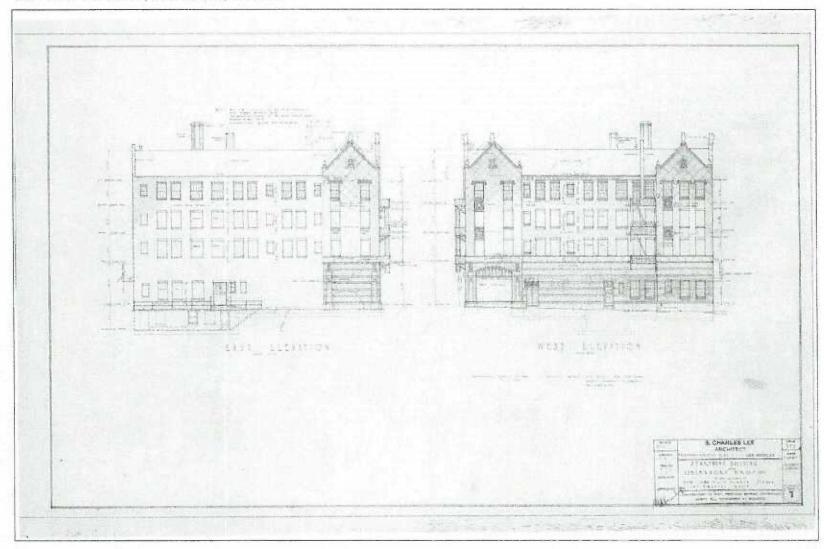

#### SUMMARY

Built in 1926, Haddon Hall reflects traditional Late Gothic Revival design. It is a four-story multi-family residential building with a U-shaped plan. The primary north elevation on W. 8<sup>th</sup> street is symmetric about the residential entry leading to an inner courtyard. A decorative cast stone arch, which reads "Haddon Hall," extends across the courtyard entryway.

The exterior of the building exhibits many character-defining features of the Late Gothic Revival style, including:

- Brick construction
- Steeply pitched cross-gable roof
- Gable ends that are articulated through contrasting materials to emphasize verticality
- Windows with diamond panes and doors set in Tudor-arched openings
- Square-arch hoodmolding around the windows
- · Carved, marble plaques
- A gated and Tudor-arched courtyard entrance