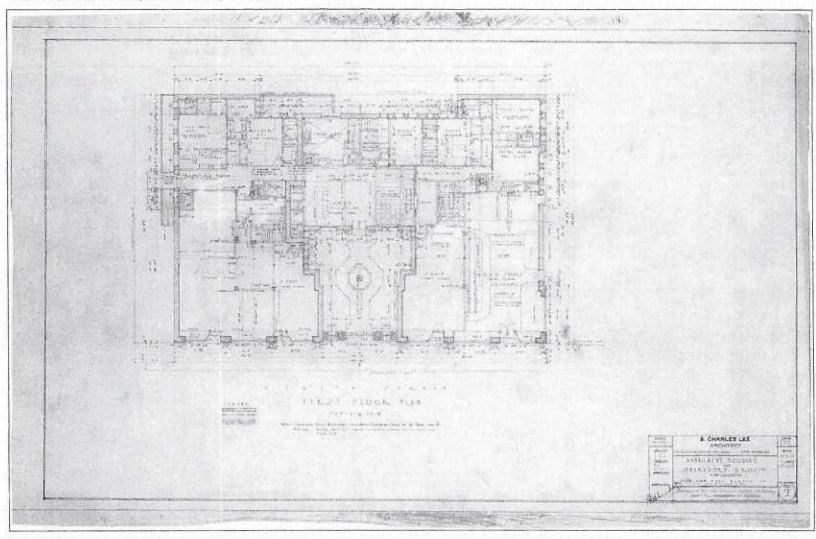

#### SUMMARY

Built in 1926, Haddon Hall reflects traditional Late Gothic Revival design. It is a four-story multi-family residential building with a U-shaped plan. The primary north elevation on W. 8<sup>th</sup> street is symmetric about the residential entry leading to an inner courtyard. A decorative cast stone arch, which reads "Haddon Hall," extends across the courtyard entryway.

Interior lobby features include low ceilings with painted panels, chandeliers, decorative wood surrounds and a key desk.

The subject property was designed by prominent American architect S. Charles Lee. Lee was known as one of the most prolific motion picture theater designers on the West Coast, completing over 400 throughout his career. Blending historical fantasy and modern functionality became the hallmarks of Lee's career. Haddon Hall was named after a manor house in Derbyshire, England and was stylistically inspired by its namesake's Gothic architecture. Two years before the subject property was constructed, Mary Pickford starred in an adaptation of the novel, *Dorothy Vernon of Haddon Hall* by Charles Major (1902), which inspired the owners who commissioned Lee to design the building.