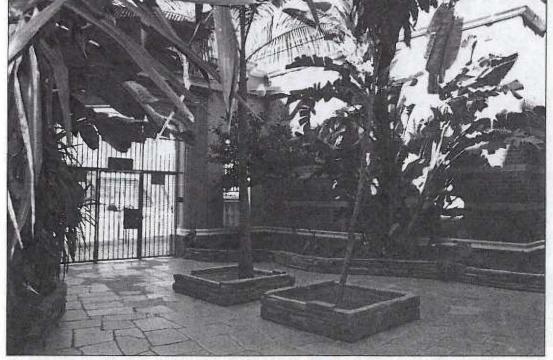

#### SUMMARY

Built in 1926, Haddon Hall reflects traditional Late Gothic Revival design. It is a four-story multi-family residential building with a U-shaped plan. The primary north elevation on W. 8<sup>th</sup> street is symmetric about the residential entry leading to an inner courtyard. A decorative cast stone arch, which reads "Haddon Hall," extends across the courtyard entryway.

The exterior of the building exhibits many character-defining features of the Late Gothic Revival style, including:

- Brick construction
- Steeply pitched cross-gable roof
- Gable ends that are articulated through contrasting materials to emphasize verticality
- Windows with diamond panes and doors set in Tudor-arched openings
- Square-arch hoodmolding around the windows
- · Carved, marble plaques
- A gated and Tudor-arched courtyard entrance