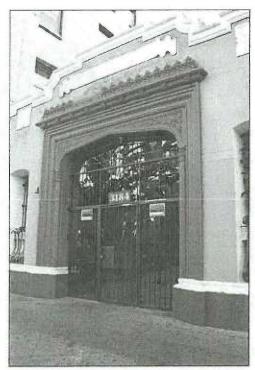

#### SUMMARY

Built in 1926, Haddon Hall reflects traditional Late Gothic Revival design. It is a four-story multi-family residential building with a U-shaped plan. The primary north elevation on W. 8<sup>th</sup> street is symmetric about the residential entry leading to an inner courtyard. A decorative cast stone arch, which reads "Haddon Hall," extends across the courtyard entryway.

The exterior of the building exhibits many character-defining features of the Late Gothic Revival style, including:

- Brick construction
- Steeply pitched cross-gable roof
- Gable ends that are articulated through contrasting materials to emphasize verticality
- Windows with diamond panes and doors set in Tudor-arched openings
- Square-arch hoodmolding around the windows
- · Carved, marble plaques
- A gated and Tudor-arched courtyard entrance