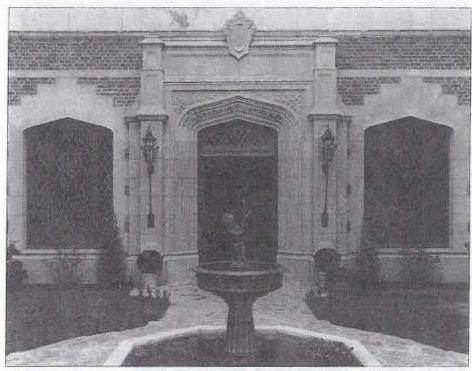

#### SUMMARY

Built in 1926, Haddon Hall reflects traditional Late Gothic Revival design. It is a four-story multi-family residential building with a U-shaped plan. The primary north elevation on W. 8<sup>th</sup> street is symmetric about the residential entry leading to an inner courtyard. A decorative cast stone arch, which reads "Haddon Hall," extends across the courtyard entryway.

The exterior of the building exhibits many character-defining features of the Late Gothic Revival style, including:

- Brick construction
- Steeply pitched cross-gable roof
- Gable ends that are articulated through contrasting materials to emphasize verticality
- Windows with diamond panes and doors set in Tudor-arched openings
- Square-arch hoodmolding around the windows
- · Carved, marble plaques
- A gated and Tudor-arched courtyard entrance