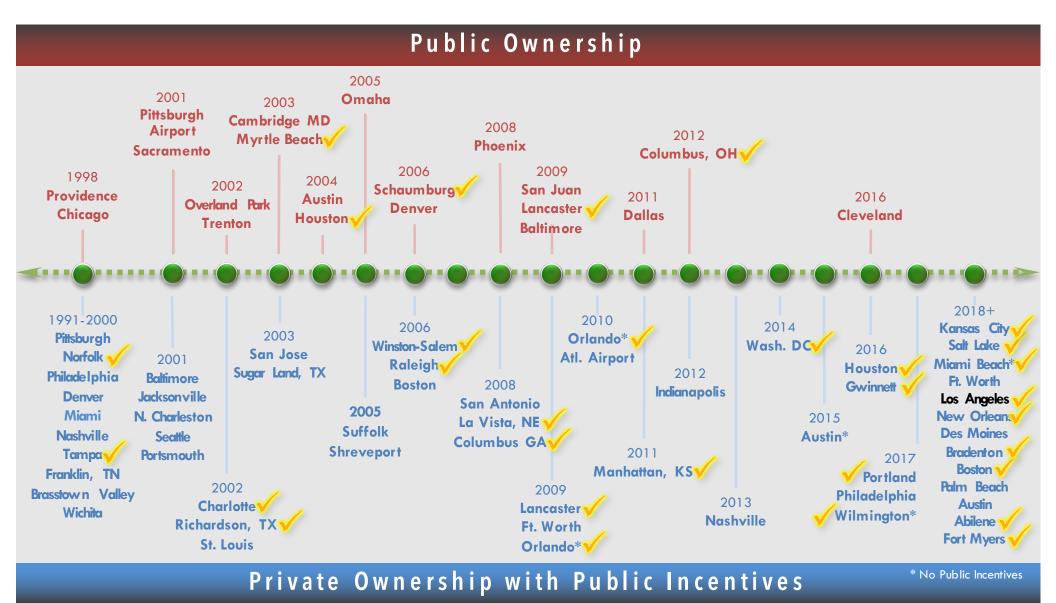

## OTHER CONVENTION MARKETS IMPACTED?

#### PRIVATE APPROACH CASE STUDY: Houston

- Competitively bid summer 2012
  - Obtained 11 responses
- 1,000 rooms; 100,000 sf meeting space
- \$325.2 million in total project costs
  - \$293.5m w/o land, \$293.5k/key
- \$265.5 million private investment [82%]
- Hotel generated taxes rebated to developer:
  - 10 Year State hotel and sales taxes
  - 20 Year City hotel, sales, mixed-beverage and property taxes
- Public Investment [18%]
  - \$31.7 million in land
  - \$27 million in cash
- Hotel guests park in a HFC garage and pay market rates
- Developer to make annual "parking easement" payments totaling \$62 million over 50 years

# PUBLIC APPROACH CASE STUDY: Phoenix