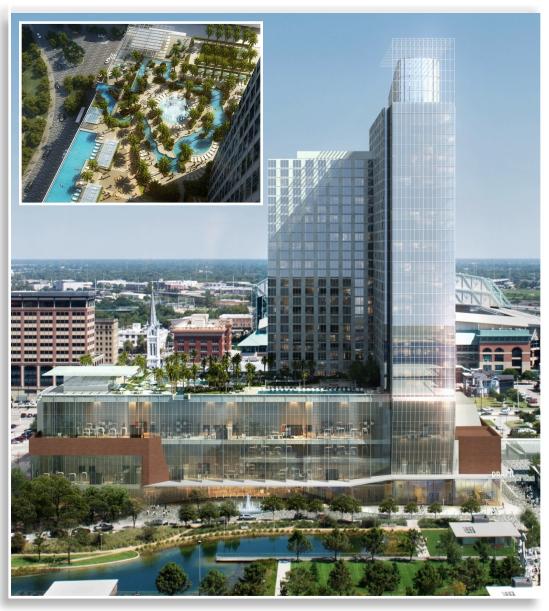

#### PRIVATE APPROACH CASE STUDY: Houston

- Competitively bid summer 2012
  - Obtained 11 responses
- 1,000 rooms; 100,000 sf meeting space
- \$325.2 million in total project costs
  - \$293.5m w/o land, \$293.5k/key
- \$265.5 million private investment [82%]
- Hotel generated taxes rebated to developer:
  - 10 Year State hotel and sales taxes
  - 20 Year City hotel, sales, mixed-beverage and property taxes
- Public Investment [18%]
  - \$31.7 million in land
  - \$27 million in cash
- Hotel guests park in a HFC garage and pay market rates
- Developer to make annual "parking easement" payments totaling \$62 million over 50 years