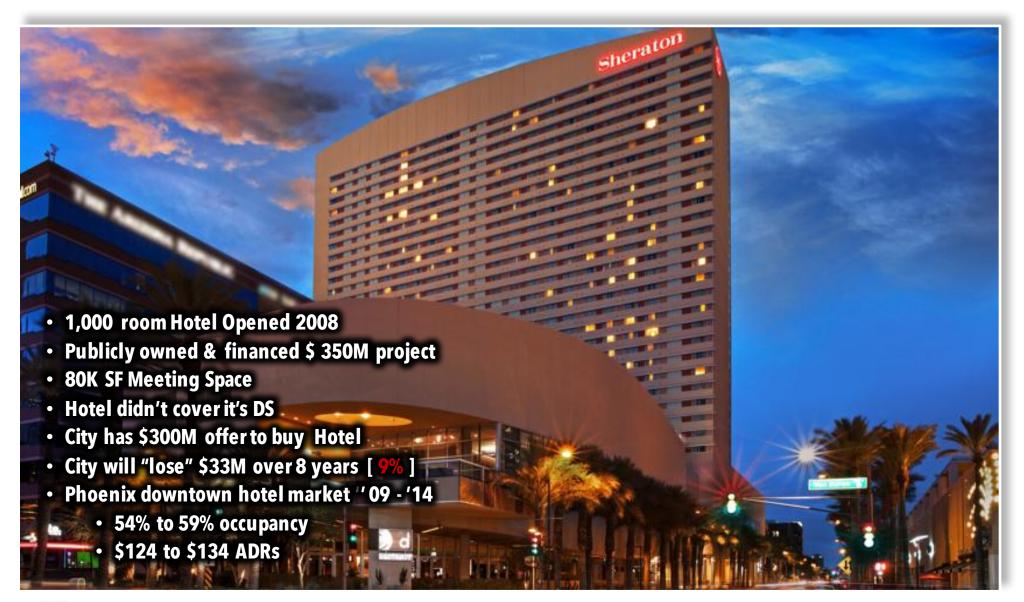

tels are infeasible
- The difference between the two is the "Gap"





## OTHER CONVENTION MARKETS IMPACTED?







#### PRIVATE APPROACH CASE STUDY: Houston



- Competitively bid summer 2012
  - Obtained 11 responses
- 1,000 rooms; 100,000 sf meeting space
- \$325.2 million in total project costs
  - \$293.5m w/o land, \$293.5k/key
- \$265.5 million private investment [82%]
- Hotel generated taxes rebated to developer:
  - 10 Year State hotel and sales taxes
  - 20 Year City hotel, sales, mixed-beverage and property taxes
- Public Investment [18%]
  - \$31.7 million in land
  - \$27 million in cash
- Hotel guests park in a HFC garage and pay market rates
- Developer to make annual "parking easement" payments totaling \$62 million over 50 years





# PUBLIC APPROACH CASE STUDY: Phoenix







#### L.A.'S RFI RESULTS

- Seven development teams responded, including three or four of most active developers in industry; plus other well-funded organizations
- Proposed hotel brands include:















 Very good response for a non-mandatory RFI and strong interest from developers and hotel brands





#### Sample Listing of 7 Team's Hotel Experience

| 1.  | Georgia World Congress Center Hotel     | Atlanta GA       |   | 35. | Overton Hotel & Conference Center     | Lubbock TX      |
|-----|-----------------------------------------|------------------|---|-----|---------------------------------------|-----------------|
| 2.  | Hotel Indigo                            | Atlanta GA       |   | 36. | JW Marriott Marquis                   | Miami FL        |
| 3.  | Hyatt Regency