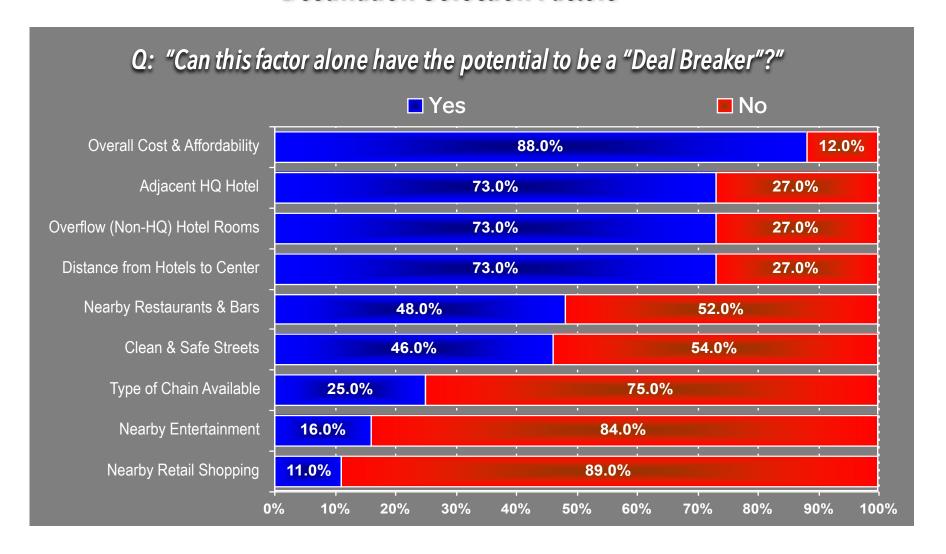

# **Convention Hotel RFI:** Process Update

March 22, 2016





# **TODAY'S DISCUSSION**

- Why the Hotel Project?
- Why is the Public Involved?
- Are other Convention Markets Impacted?
- LA's RFI Process Results
- Q&A





### WHY ARE CONVENTION HOTELS IMPORTANT?

#### **Destination Selection Factors**





Source: JLL Meeting Planner Survey.



# WHY IS PUBLIC INVOLVED? WHY THE GAP?



Tax Reform Act of 1986



Construction **Costs** 





Limited



Room **Rates** 







# WHY THE GAP?

- Today, almost all convention hotels are infeasible
- The difference between the two is the "Gap"





## OTHER CONVENTION MARKETS IMPACTED?







#### PRIVATE APPROACH CASE STUDY: Houston



- Competitively bid summer 2012
  - Obtained 11 responses
- 1,000 rooms; 100,000 sf meeting space
- \$325.2 million in total project costs
  - \$293.5m w/o land, \$293.5k/key
- \$265.5 million private investment [82%]
- Hotel generated taxes rebated to developer:
  - 10 Year State hotel and sales taxes
  - 20 Year City hotel, sales, mixed-beverage and property taxes
- Public Investment [18%]
  - \$31.7 million in