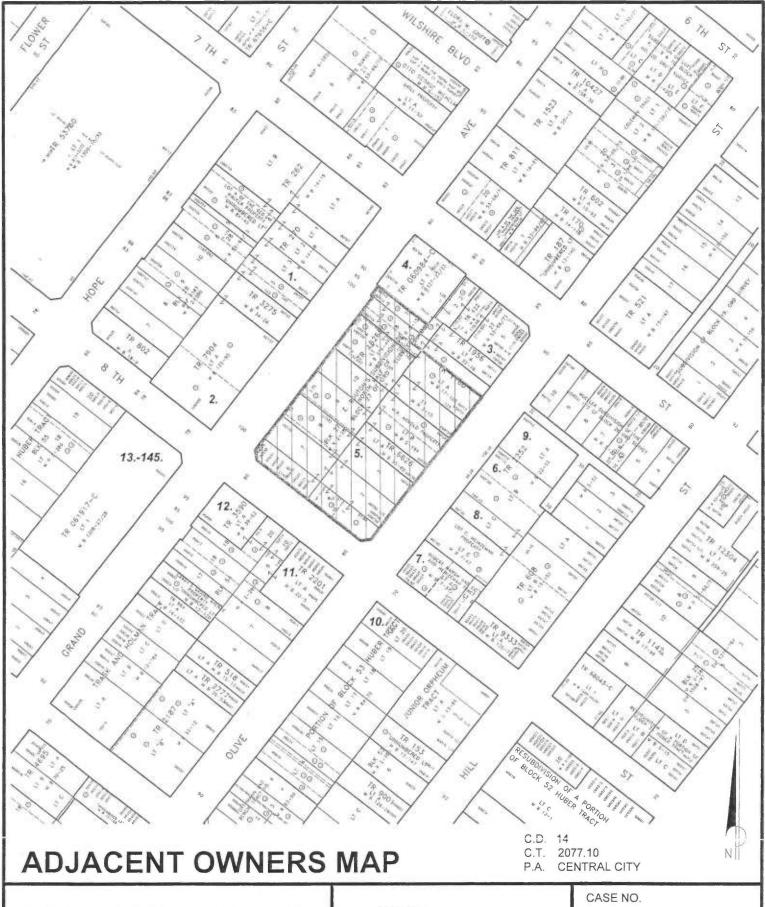

Last Status: Issued

Status Date: 04/04/2014

Plan Check I. TRACT

HUBER TRACT HUBER

BLOCK LOT(s) BLK 27

SEE LEGAL

COUNTY MAP REF# MR 2-280 129A209

PARCEL ID # (PIN#) 129A209 223 129A209 000

2. ASSESSOR PARCEL# 5144 - 012 - 051 5144 - 012 - 058

3. PARCEL INFORMATION

Area Planning Commission - Central LADBS Branch Office - LA

Council District - 14 Certified Neighborhood Council - Downtown Los Angeles Community Plan Area - Central City

Census Tract - 2077.10 District Map - 129A209 Energy Zone - 9

Fire District - 1 (Entire parcel) Lot Cut Date - 02/01/1901

Lot Cut Date - 06/12/1905 Lot Cut Date - 06/25/1901

Lot Cut Date - 09/07/1905 Lot Cut Date - 11/08/1951