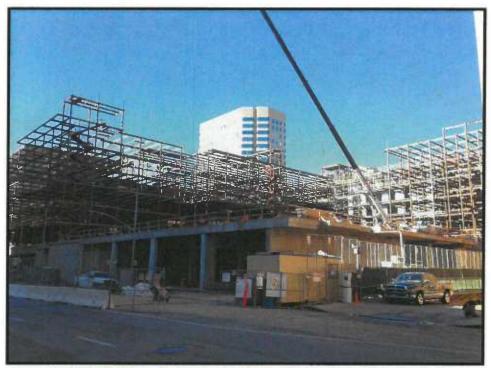

7. EXISTING USE

PROPOSED USE

(05) Apartment (16) Retail

(07) Garage - Private

8. DESCRIPTION OF WORK

7-STORY TYPE I-B (Fully Sprinklered) MIXED USED BUILDING OVER 3-LEVEL SUBTERRANEAN TYPE I-A GARAGE: upper 6 levels residential and

retail/supermarket/gym on the 1st floor.

9. # Bldgs on Site & Use:

In. APPLICATION PROCESSING INFORMATION

BLDG. PC Bv: Catherine Nuezca Gaba OK for Cashier:

Catherine Nuezca Gaba

43

Coord OK:

\$0

DAS PC By: Eddie Garin

Date: 04/04/2014

II. PROJECT VALUATION

\$80,700,000 Permit Valuation: PC Valuation:

Sewer Cap ID: Total Bond(s) Due:

12. ATTACHMENTS

Signature:

Plor Plan