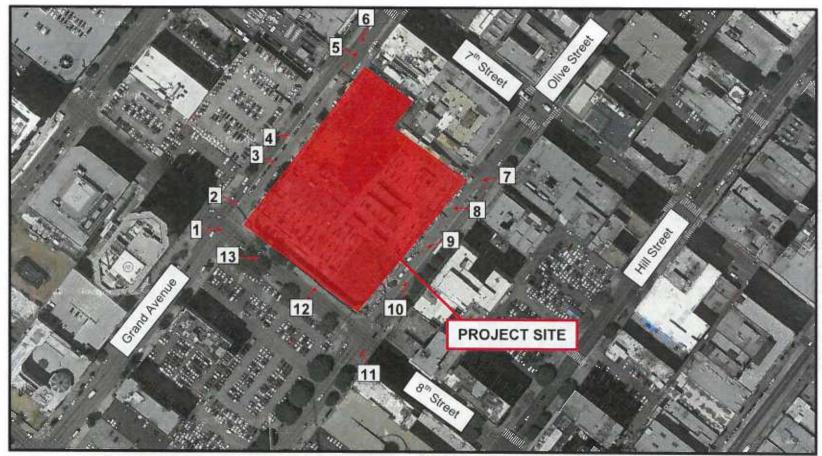

7. EXISTING USE

PROPOSED USE

(05) Apartment (16) Retail

(07) Garage - Private

8. DESCRIPTION OF WORK

7-STORY TYPE I-B (Fully Sprinklered) MIXED USED BUILDING OVER 3-LEVEL SUBTERRANEAN TYPE I-A GARAGE: upper 6 levels residential and